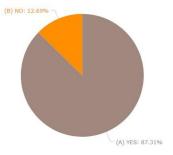

JS chart by amCharts

Your experience of the Courses in the college has been

Do you think the Course curriculum you have studied/are studying has fulfilled your expectations?