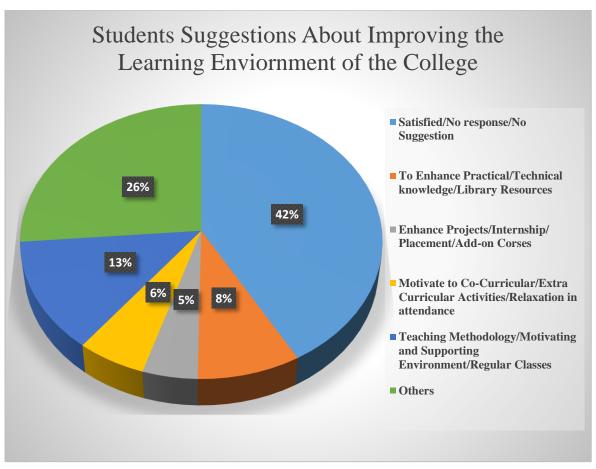

# <u>Janki Devi Memorial College</u> <u>Student Feedback Form, 2019-20</u>

JS chart by amCharts Medical Facilities

JS chart by amCharts Common Room

JS chart by amCharts College Canteen: Hygiene