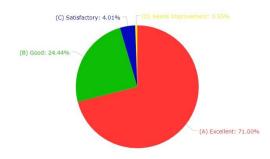

JS chart by amCharts

Your experience of the Courses in the college has been

Do you think the Course curriculum you have studied/are studying has fulfilled your expectations?

#### Do you think the course curriculum helps you fulfill your academic and career objectives?

Copyright © 2017- 2020 JDMC . All rights reserved.

Version1.0