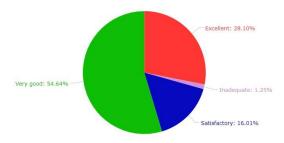

JS chart by amCharts

Your experience of the Courses in the college has been

Do you think the Course curriculum you have studied/are studying has fulfilled your expectations?