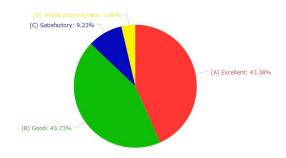

# Regularity of Classroom Lectures

JS chart by amCharts

Tutorials

Teaching Methodology