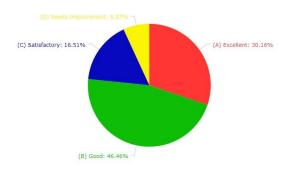

# <u>Janki Devi Memorial College</u> <u>Student Feedback Form, 2019-20</u>

JS chart by amCharts Medical Facilities

JS chart by amCharts Common Room

JS chart by amCharts College Canteen: Hygiene