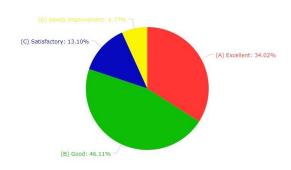

# Regularity of Classroom Lectures

JS chart by amCharts

Tutorials

Teaching Methodology