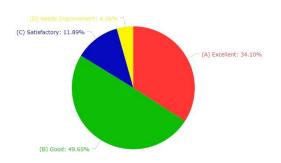

# College Canteen: Food

JS chart by amCharts

Lift/Ramps for students with disability

JS chart by amCharts

College Website

Administrative staff