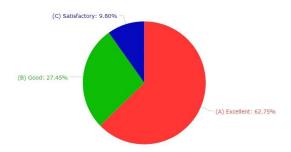

# Regularity of Classroom Lectures

JS chart by amCharts

Tutorials

Teaching Methodology