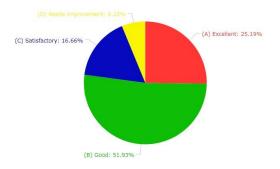

# <u>Janki Devi Memorial College</u> <u>Student Feedback Form, 2019-20</u>

JS chart by amCharts Medical Facilities

JS chart by amCharts Common Room

JS chart by amCharts College Canteen: Hygiene