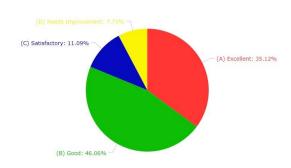

# Regularity of Classroom Lectures

JS chart by amCharts

Tutorials

Teaching Methodology