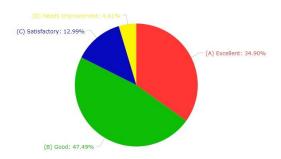

# <u>Janki Devi Memorial College</u> <u>Student Feedback Form, 2019-20</u>

JS chart by amCharts Medical Facilities

JS chart by amCharts Common Room

JS chart by amCharts College Canteen: Hygiene