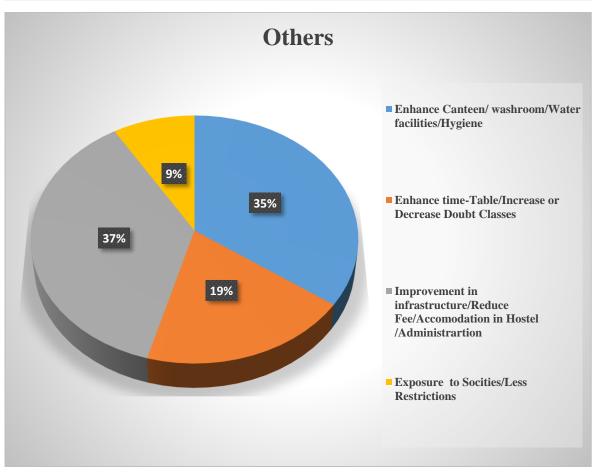

# <u>Janki Devi Memorial College</u> <u>Student Feedback Form, 2019-20</u>

JS chart by amCharts Medical Facilities

JS chart by amCharts Common Room

JS chart by amCharts College Canteen: Hygiene