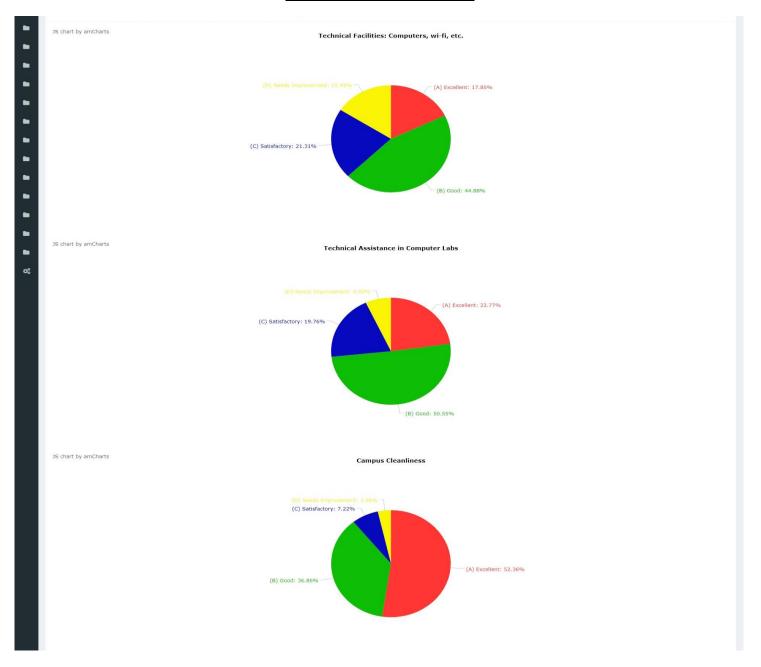

# <u>Janki Devi Memorial College</u> <u>Student Feedback Form, 2019-20</u>

JS chart by amCharts Medical Facilities

JS chart by amCharts Common Room

JS chart by amCharts College Canteen: Hygiene

# College Canteen: Food

JS chart by amCharts

Lift/Ramps for students with disability

JS chart by amCharts

College Website

Administrative staff

# **Administrative Efficiency**

JS chart by amCharts