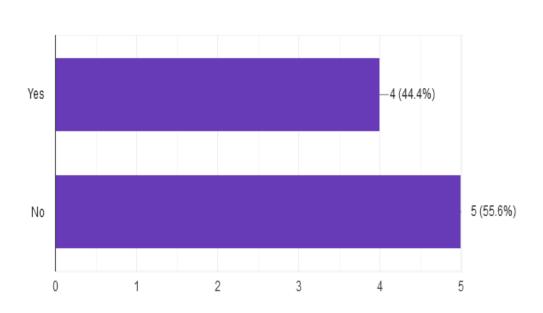

### Did you find our infrastructure facility appropriate for your drive?

9 responses

9 responses

Do our students perform at their jobs as per the expectations?

#### 9 responses