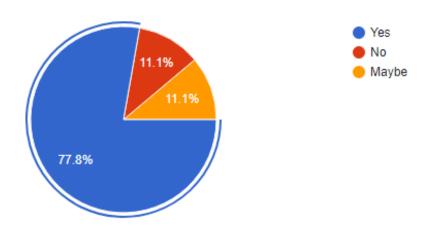

### Did you find our infrastructure facility appropriate for your drive?

9 responses

9 responses

Do our students perform at their jobs as per the expectations?