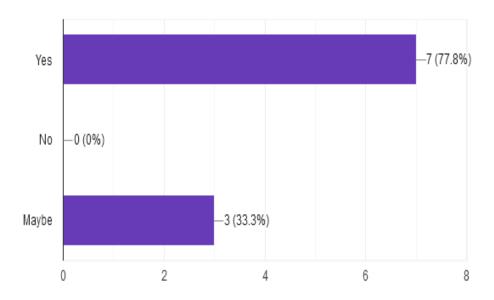

### Did you find our infrastructure facility appropriate for your drive?

9 responses

9 responses

Do our students perform at their jobs as per the expectations?