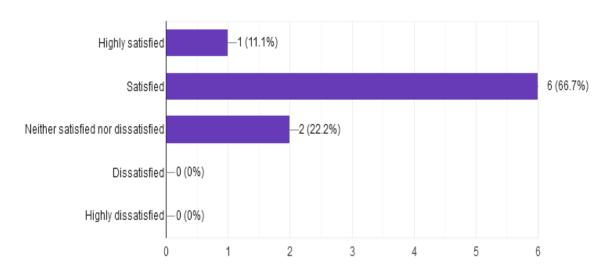

#### **EMPLOYER FEEDBACK FORM (2020-21)**

(9 RESPONSES)

Are you satisfied with the performance of our students in the placement drive?

9 responses

Did you get the required support from our placement team?