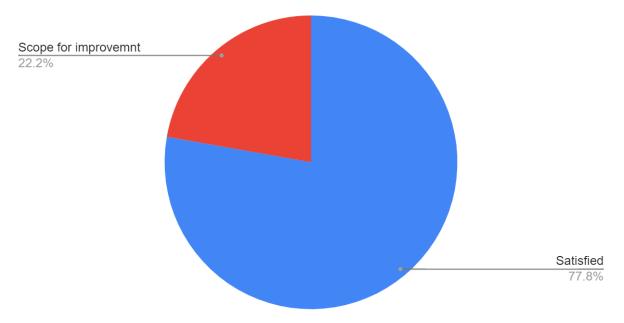

#### **JANKI DEVI MEMORIAL COLLEGE**

#### **EMPLOYER FEEDBACK FORM (2020-21)**

(9 RESPONSES)

Are you satisfied with the performance of our students in the placement drive?

9 responses



Did you get the required support from our placement team?

9 responses



### Did you find our infrastructure facility appropriate for your drive?

9 responses





9 responses



Do our students perform at their jobs as per the expectations?

#### 9 responses



# Count of Are you satisfied with Communication skills of our students?



### Count of Are you satisfied with Time mangement skills of our students?



# Count of Are you satisfied with professionalism of our students?