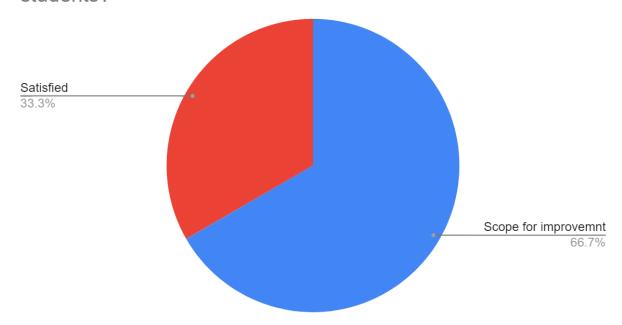

#### **JANKI DEVI MEMORIAL COLLEGE**

#### **EMPLOYER FEEDBACK FORM (2020-21)**

(9 RESPONSES)

Are you satisfied with the performance of our students in the placement drive?

9 responses



Did you get the required support from our placement team?

9 responses



### Did you find our infrastructure facility appropriate for your drive?

9 responses





9 responses



Do our students perform at their jobs as per the expectations?

#### 9 responses



# Count of Are you satisfied with Communication skills of our students?



### Count of Are you satisfied with Time mangement skills of our students?



# Count of Are you satisfied with professionalism of our students?