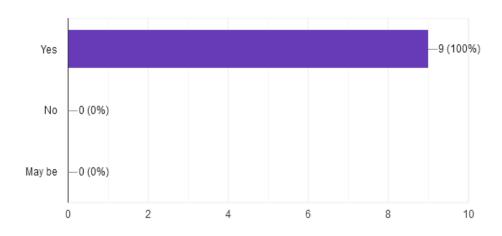

#### **EMPLOYER FEEDBACK FORM (2020-21)**

(9 RESPONSES)

Are you satisfied with the performance of our students in the placement drive?

9 responses

Did you get the required support from our placement team?