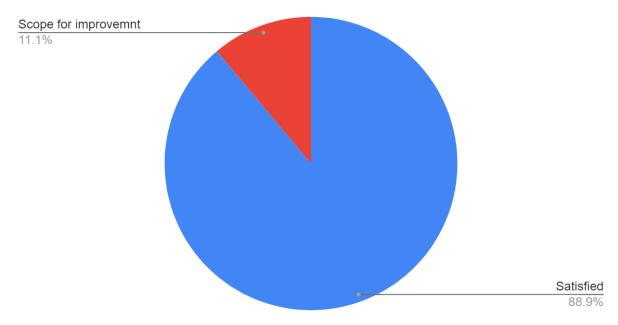

#### **JANKI DEVI MEMORIAL COLLEGE**

#### **EMPLOYER FEEDBACK FORM (2020-21)**

(9 RESPONSES)

Are you satisfied with the performance of our students in the placement drive?

9 responses



Did you get the required support from our placement team?

9 responses



### Did you find our infrastructure facility appropriate for your drive?

9 responses





9 responses



Do our students perform at their jobs as per the expectations?

#### 9 responses



# Count of Are you satisfied with Communication skills of our students?



### Count of Are you satisfied with Time mangement skills of our students?



# Count of Are you satisfied with professionalism of our students?