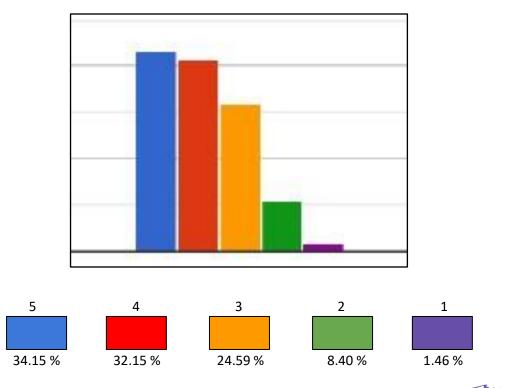

- 5 4 3 2 1 25.21 % 31.45 % 30.14 % 10.48 % 2.69 %
- 4. Curriculum has courses that give you hands-on/experiential learning.

5. Curriculum is intellectually stimulating.

6. Curriculum promotes innovative and creative thinking.