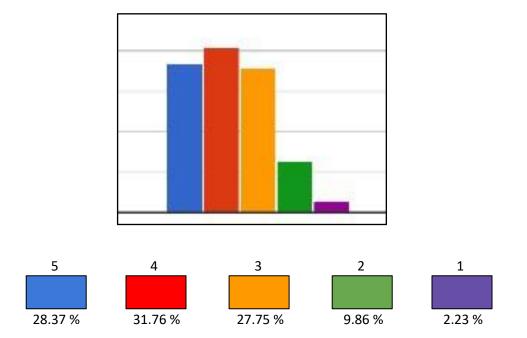

- 5 4 3 2 1 25.21 % 31.45 % 30.14 % 10.48 % 2.69 %
- 4. Curriculum has courses that give you hands-on/experiential learning.

5. Curriculum is intellectually stimulating.

6. Curriculum promotes innovative and creative thinking.