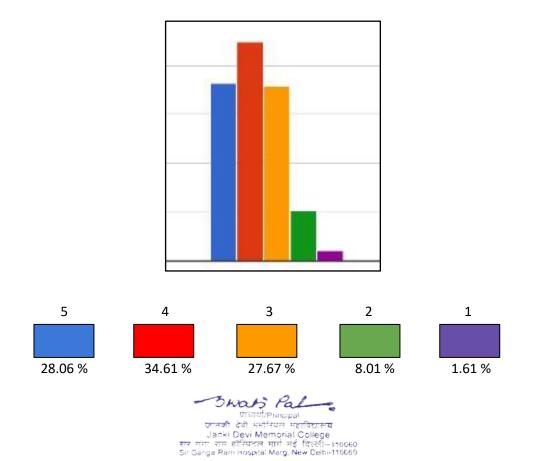

2. Syllabus of each course covers recent trends and developments.

3. Curriculum has a balance of theory as well as application.

जिस्त्री स्वाप्य प्राचार्या/Principal जानकी देवी भंगोरियल महाविद्यालय Janki Devi Memorial College सर गंगा राम हॉस्पिटल मार्ग नई दिल्ली--110060 Sir Ganga Ram Hospital Marg, New Celhi-110060

- 5 4 3 2 1 25.21 % 31.45 % 30.14 % 10.48 % 2.69 %
- 4. Curriculum has courses that give you hands-on/experiential learning.

5. Curriculum is intellectually stimulating.

6. Curriculum promotes innovative and creative thinking.