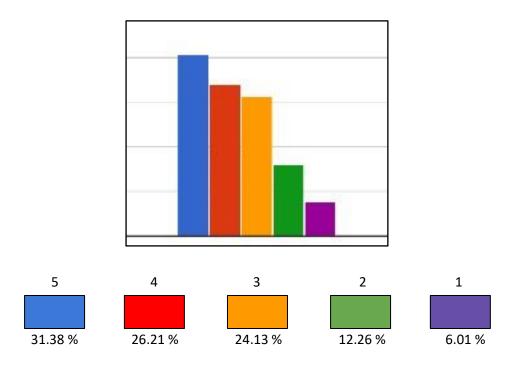

#### Section II – Opportunities provided by the college

16.96 %

26.75 %

30.06 %

20.74 %

5.47 %

1. How satisfied you are with Career opportunities and Placement Cell of the college?

जानकी देवी भंमोरिशतः महाविद्यालय जानकी देवी भंमोरिशतः महाविद्यालय Janki Devi Memorial College सर गंगा राम हॉस्पिटल मार्ग नई दिल्ली–110060 Sir Ganga Ram Hospital Marg, New Delbi-110060