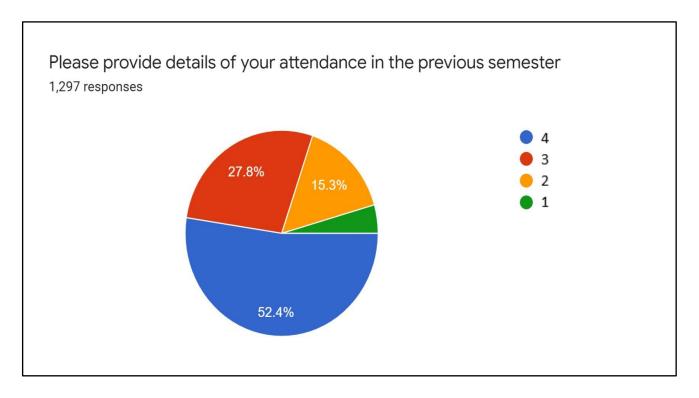

## **Pie Charts**

प्राचार्या/Principal प्राचार्या/Principal जानकी देवी मंभोरियल महाविद्यालय Janki Devi Memorial College सर गंगा राम हॉस्पिटल मार्ग नई दिल्ही—110060 Sir Ganga Ram Hospital Marg, New Delbi-110060