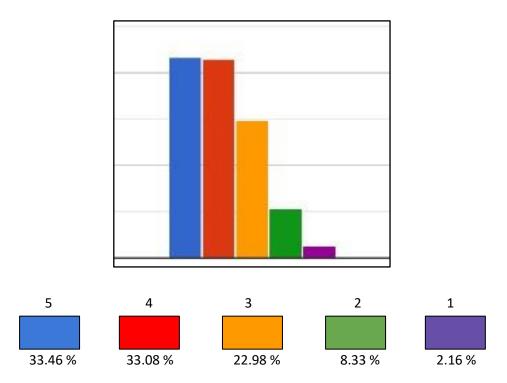

## **Pie Charts**

प्राचार्या/Principal प्राचार्या/Principal जानकी देवी मंभोरियल महाविद्यालय Janki Devi Memorial College सर गंगा राम हॉस्पिटल मार्ग नई दिल्ही—110060 Sir Ganga Ram Hospital Marg, New Delbi-110060