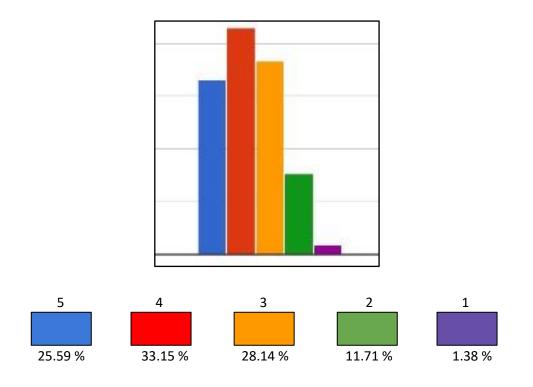

## Section I – Feedback related to Curriculum

1. Program outcomes and course outcomes are well-defined and relevant.

3 wars Pal

प्राचार्या/Principal जानकी देवे भंभोरियल महाविद्यालय Janki Devi Memorial College सर गंगा राम हॉस्पिटल मार्ग नई दिल्ली--110060 Sir Ganga Ram Hospital Marg, New Deibi-110060

2. Syllabus of each course covers recent trends and developments.

3. Curriculum has a balance of theory as well as application.

जिस्त्री स्वाप्य प्राचार्या/Principal जानकी देवी भंगोरियल महाविद्यालय Janki Devi Memorial College सर गंगा राम हॉस्पिटल मार्ग नई दिल्ली--110060 Sir Ganga Ram Hospital Marg, New Celhi-110060