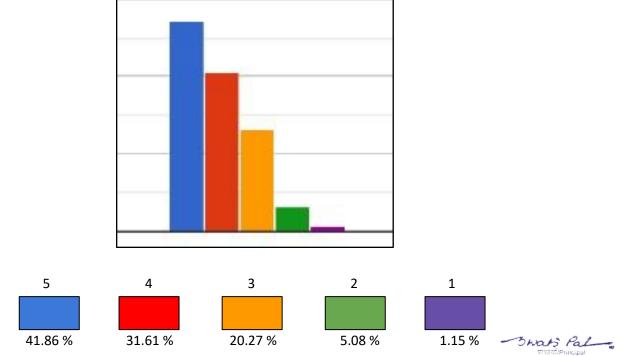

## Section I – Feedback related to Curriculum

1. Program outcomes and course outcomes are well-defined and relevant.

3 wars Pal

प्राचार्या/Principal जानकी देवे भंभोरियल महाविद्यालय Janki Devi Memorial College सर गंगा राम हॉस्पिटल मार्ग नई दिल्ली--110060 Sir Ganga Ram Hospital Marg, New Deibi-110060