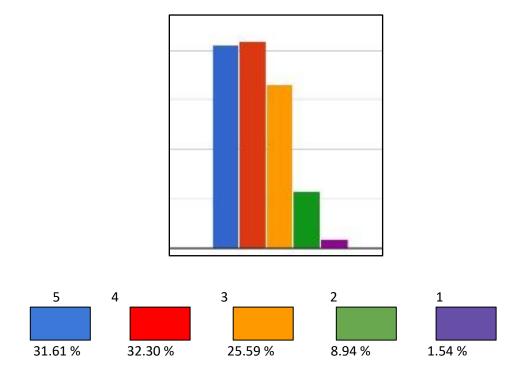

7. Curriculum is effective in developing analytical skills.

जिसको देवो भंगोरप्रता महाविद्यालय जानको देवो भंगेरियल महाविद्यालय Janki Devi Memorial College सर गंगा राम हॉस्पिटल मार्ग नई दिल्ली—110060 Sir Ganga Ram Hospital Marg, New Delh-110060 8. Curriculum promotes interest in research/entrepreneurship.

9. Curriculum enhances professional skills, prepares you for the industry and increases your employability.

जम्मदी/Principal जामार्था/Principal जामकी देवी भंभोरियल महाविद्यालय Janki Devi Memorial College रार गंगा राम हॉस्पिटल मार्ग मई दिल्ली=110060 Sir Ganga Ram Hospital Marg, New Delhi-110669 10. Curriculum helps to fulfill your academic and career objectives.