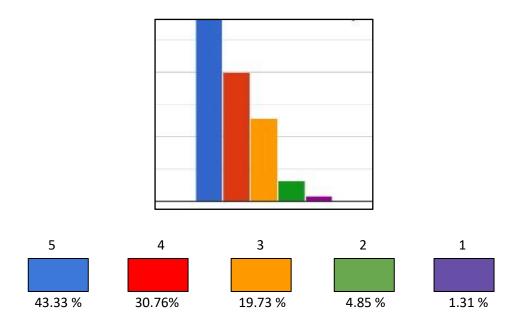

#### Section II – Opportunities provided by the college

16.96 %

26.75 %

30.06 %

20.74 %

5.47 %

1. How satisfied you are with Career opportunities and Placement Cell of the college?

जानकी देवी भंमोरिशतः महाविद्यालय जानकी देवी भंमोरिशतः महाविद्यालय Janki Devi Memorial College सर गंगा राम हॉस्पिटल मार्ग नई दिल्ली–110060 Sir Ganga Ram Hospital Marg, New Delbi-110060