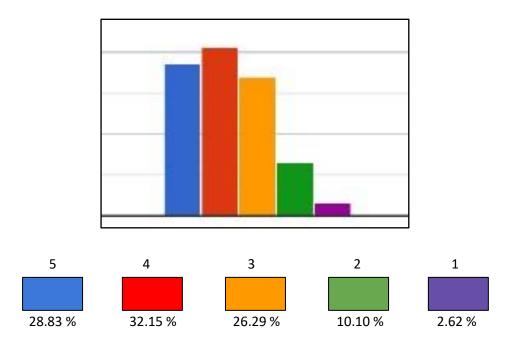

- 5 4 3 2 1 25.21 % 31.45 % 30.14 % 10.48 % 2.69 %
- 4. Curriculum has courses that give you hands-on/experiential learning.

5. Curriculum is intellectually stimulating.

6. Curriculum promotes innovative and creative thinking.