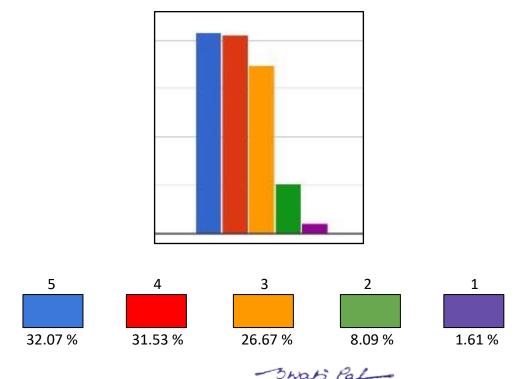

7. Curriculum is effective in developing analytical skills.

जिसको देवो भंगोरप्रता महाविद्यालय जानको देवो भंगेरियल महाविद्यालय Janki Devi Memorial College सर गंगा राम हॉस्पिटल मार्ग नई दिल्ली—110060 Sir Ganga Ram Hospital Marg, New Delh-110060 8. Curriculum promotes interest in research/entrepreneurship.

9. Curriculum enhances professional skills, prepares you for the industry and increases your employability.

जम्मदी/Principal जामार्था/Principal जामकी देवी भंभोरियल महाविद्यालय Janki Devi Memorial College रार गंगा राम हॉस्पिटल मार्ग मई दिल्ली=110060 Sir Ganga Ram Hospital Marg, New Delhi-110669 10. Curriculum helps to fulfill your academic and career objectives.