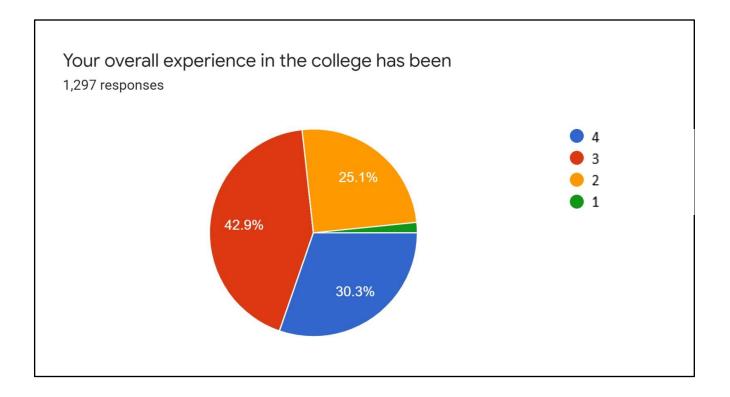

## **Pie Charts**

प्राचार्या/Principal प्राचार्या/Principal जानकी देवी मंभोरियल महाविद्यालय Janki Devi Memorial College सर गंगा राम हॉस्पिटल मार्ग नई दिल्ही—110060 Sir Ganga Ram Hospital Marg, New Delbi-110060