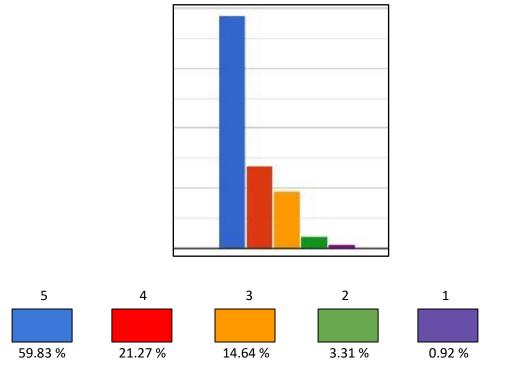

0.74 %

5.47 %

1. How satisfied you are with Career opportunities and Placement Cell of the college?



जानकी देवी भंमोरिशतः महाविद्यालय जानकी देवी भंमोरिशतः महाविद्यालय Janki Devi Memorial College सर गंगा राम हॉस्पिटल मार्ग नई दिल्ली–110060 Sir Ganga Ram Hospital Marg, New Delbi-110060



2. How satisfied you are with the range of activities/ events organized by the college?

3. Do you regularly receive information about various webinars/ events/ Add-on courses being conducted by the college?







4. Do you actively participate in/ attend events conducted by the college?

5. Please rate the college in terms of extension and outreach work done





6. Please rate the college in terms of research opportunities for students

7. Please rate the college as environment-friendly institution



प्राचार्या/Principal प्राच्चयी/Principal जानकी देवी मंभोरियल महाविद्यालय Janki Devi Memorial College सर गंगा राम हॉस्पिटल मार्ग नई दिल्ही—110060 Sir Ganga Ram Hospital Marg, New Delhi-110060



8. Please rate the college in terms of provide wide range of societies/clubs

9. Please rate the college in terms of providing an environment conducive to holistic development of students.



प्राचार्थी/Principal जनकी देवी स्पर्धीरथन महाविद्यालय Janki Devi Memorial College रार गंगा सम हॉस्पिटल मार्ग मेर्ड दिस्ती—190660 Sir Ganga Ram Hospital Marg, New Delhi-110669 10. Please rate the college in terms of financial assistance provided by the college in the form of scholarships?



प्राचार्या/Principal प्राचार्या/Principal जानकी देवी मंमोरियल महाविद्यालय Janki Devi Memorial College सर गंगा राम हॉस्पि