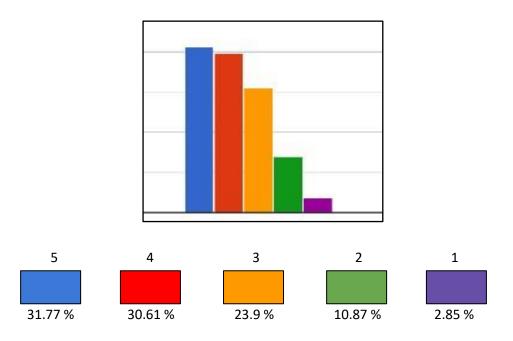

- 5 4 3 2 1 25.21 % 31.45 % 30.14 % 10.48 % 2.69 %
- 4. Curriculum has courses that give you hands-on/experiential learning.

5. Curriculum is intellectually stimulating.

6. Curriculum promotes innovative and creative thinking.