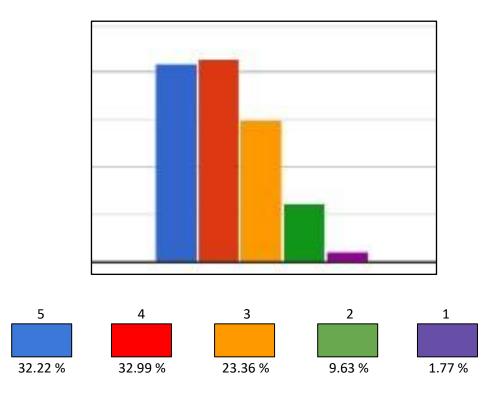

#### Section II – Opportunities provided by the college

16.96 %

26.75 %

30.06 %

20.74 %

5.47 %

1. How satisfied you are with Career opportunities and Placement Cell of the college?

जानकी देवी भंमोरिशतः महाविद्यालय जानकी देवी भंमोरिशतः महाविद्यालय Janki Devi Memorial College सर गंगा राम हॉस्पिटल मार्ग नई दिल्ली–110060 Sir Ganga Ram Hospital Marg, New Delbi-110060