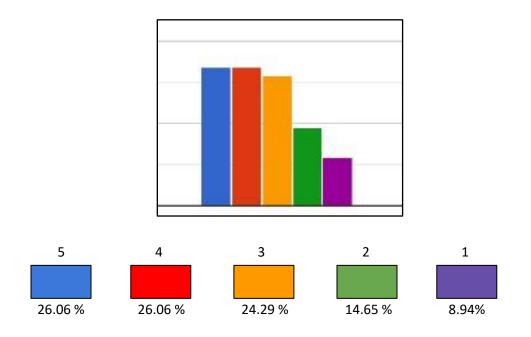

मोरियल महाविद्यालय Janki Devi Memorial College सर गंगा राम हॉस्पिटल मार्ग नई दिल्ली–110060 Sir Ganga Ram Hospital Marg, New Delhi-110060

#### Section III – College Infrastructure

1. Platforms used for online teaching - Google Classroom and Google Meet.



2. Your experience of online learning.



ायस्यी Palmopal उल्जे कि देवी भर्माराज्य Janki Devi Memorial College या गंगरा राव इतियहन्न मार्ग मई विरुद्धी-10080 Sr Ganga Ram nospital Marg, New Cehi-110660 3. Classrooms and seating capacity are adequate.



4. Clean drinking water is available on the campus.



प्राचार्था/Principal प्राच्यों/Principal प्रान्तकी देवो भगीरियल महाविद्यालय Janki Devi Memorial College रार गया: ग्रांसियटल मार्ग मई विरुद्धी= 10060 Sir Ganga Ram Hospital Marg, New Dalbi-110660 5. Washrooms in the campus are clean.



6. How would you rate the college website?





प्राचायी/Principal प्राच्यी/Principal प्रान्तकी देवो भगीरियल महातिष्ठाल्य Janki Devi Memorial College रार गंगा राम होस्पिटल मार्ग मई दिल्ही-=10060 Sir Ganga Ram Hospital Marg, New Delhi-110669 7. Please rate the administrative staff dealing with students.



8. Please rate the functioning of Student-Faculty Committees.



प्राचार्था/Principal जानकी देवी मंभीस्थिल महाविद्यालय Janki Devi Memorial College राग राग सार्वे सिंख्यदा मार्ग मई विरुद्धी-= 10060 Sir Ganga Ram Hospital Marg. New Delhi-110669 9. Please rate the grievance redressal system of the college.



10. Please rate the college library in terms of Books, E-Resources, etc available.



प्राचार्या/Principal जानकी देवी मंभीरियस महाविद्यालय Janki Devi Memorial College रागरा राम हॉरियट