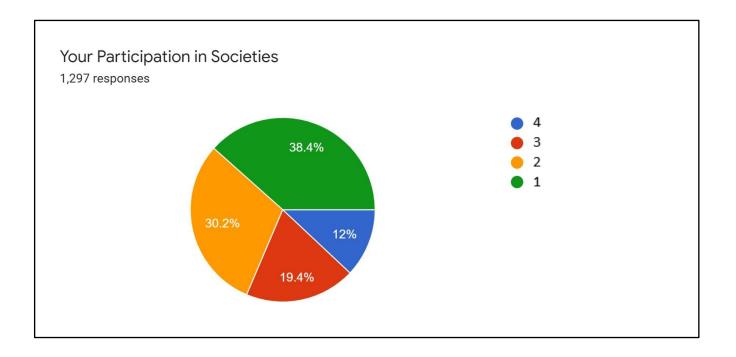

## **Pie Charts**

प्राचार्या/Principal प्राचार्या/Principal जानकी देवी मंभोरियल महाविद्यालय Janki Devi Memorial College सर गंगा राम हॉस्पिटल मार्ग नई दिल्ही—110060 Sir Ganga Ram Hospital Marg, New Delbi-110060