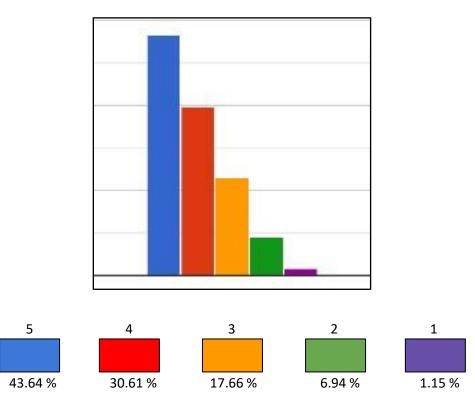

- 5 4 3 2 1 25.21 % 31.45 % 30.14 % 10.48 % 2.69 %
- 4. Curriculum has courses that give you hands-on/experiential learning.

5. Curriculum is intellectually stimulating.

6. Curriculum promotes innovative and creative thinking.