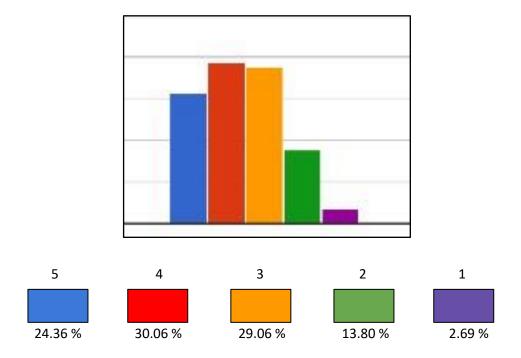

#### Section II – Opportunities provided by the college

16.96 %

26.75 %

30.06 %

20.74 %

5.47 %

1. How satisfied you are with Career opportunities and Placement Cell of the college?

जानकी देवी भंमोरिशतः महाविद्यालय जानकी देवी भंमोरिशतः महाविद्यालय Janki Devi Memorial College सर गंगा राम हॉस्पिटल मार्ग नई दिल्ली–110060 Sir Ganga Ram Hospital Marg, New Delbi-110060