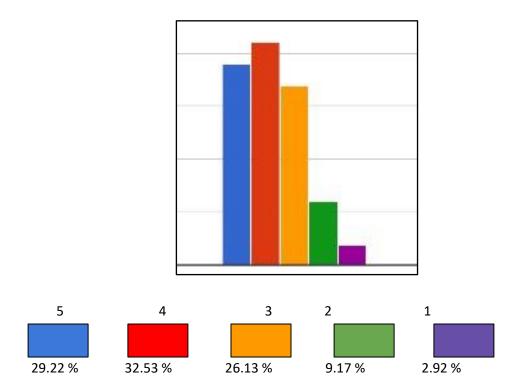

## Section I – Feedback related to Curriculum

1. Program outcomes and course outcomes are well-defined and relevant.

3 wars Pal

प्राचार्या/Principal जानकी देवे भंभोरियल महाविद्यालय Janki Devi Memorial College सर गंगा राम हॉस्पिटल मार्ग नई दिल्ली--110060 Sir Ganga Ram Hospital Marg, New Deibi-110060

2. Syllabus of each course covers recent trends and developments.

3. Curriculum has a balance of theory as well as application.

जिस्त्री स्वाप्य प्राचार्या/Principal जानकी देवी भंगोरियल महाविद्यालय Janki Devi Memorial College सर गंगा राम हॉस्पिटल मार्ग नई दिल्ली--110060 Sir Ganga Ram Hospital Marg, New Celhi-110060