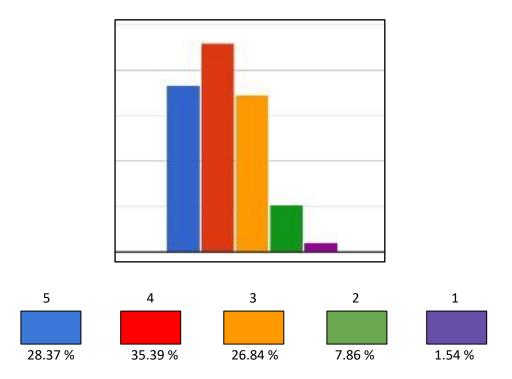

## **Pie Charts**

प्राचार्या/Principal प्राचार्या/Principal जानकी देवी मंभोरियल महाविद्यालय Janki Devi Memorial College सर गंगा राम हॉस्पिटल मार्ग नई दिल्ही—110060 Sir Ganga Ram Hospital Marg, New Delbi-110060