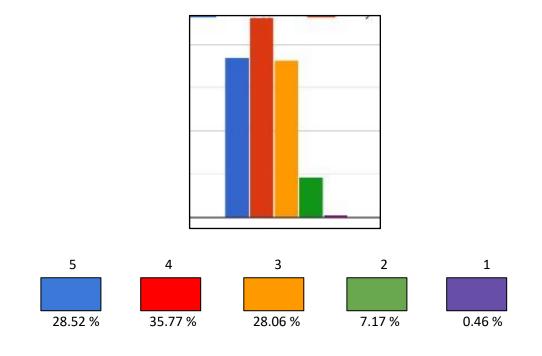

- 5 4 3 2 1 25.21 % 31.45 % 30.14 % 10.48 % 2.69 %
- 4. Curriculum has courses that give you hands-on/experiential learning.

5. Curriculum is intellectually stimulating.

6. Curriculum promotes innovative and creative thinking.