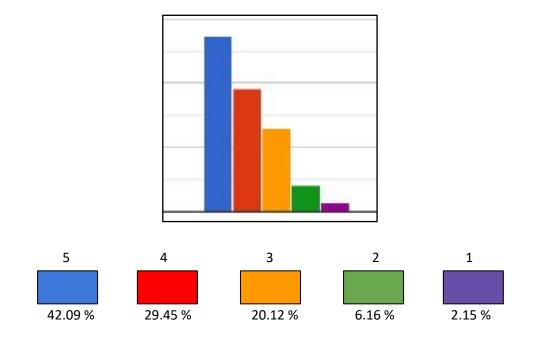

s fulfilled your expectations.



अभ्यातं Pal-एमान्यां/Pincpal एमन्यां देवी भर्माप्रियस महाविठालय Janki Devi Memorial College रार गंगा राम हॉस्पिटल मार्ग मई दिल्ली-10060 Sr Garga Ram Hospial Marg, New Celhin10669

#### Section II – Opportunities provided by the college

16.96 %

26.75 %

30.06 %

20.74 %

5.47 %

1. How satisfied you are with Career opportunities and Placement Cell of the college?



जानकी देवी भंमोरिशतः महाविद्यालय जानकी देवी भंमोरिशतः महाविद्यालय Janki Devi Memorial College सर गंगा राम हॉस्पिटल मार्ग नई दिल्ली–110060 Sir Ganga Ram Hospital Marg, New Delbi-110060



2. How satisfied you are with the range of activities/ events organized by the college?

3. Do you regularly receive information about various webinars/ events/ Add-on courses being conducted by the college?







4. Do you actively participate in/ attend events conducted by the college?

5. Please rate the college in terms of extension and outreach work done





6. Please rate the college in terms of research opportunities for students

7. Please rate the college as environment-friendly institution



प्राचार्या/Principal प्राच्चयी/Principal जानकी देवी मंभोरियल महाविद्यालय Janki Devi Memorial College सर गंगा राम हॉस्पिटल मार्ग नई दिल्ही—110060 Sir Ganga Ram Hospital Marg, New Delhi-110060



8. Please rate the college in terms of provide wide range of societies/clubs

9. Please rate the college in terms of providing an environment conducive to holistic development of students.



प्राचार्थी/Principal जनकी देवी स्पर्धीरथन महाविद्यालय Janki Devi Memorial College रार गंगा सम हॉस्पिटल मार्ग मेर्