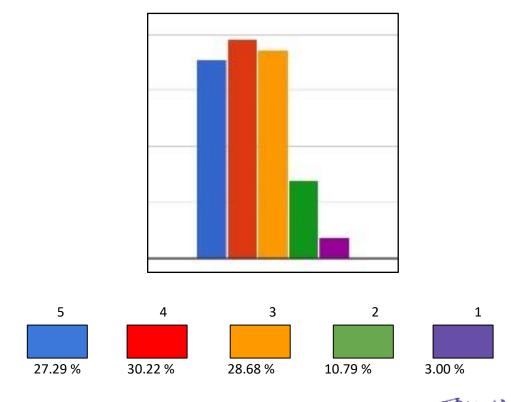

- 5 4 3 2 1 25.21 % 31.45 % 30.14 % 10.48 % 2.69 %
- 4. Curriculum has courses that give you hands-on/experiential learning.

5. Curriculum is intellectually stimulating.

6. Curriculum promotes innovative and creative thinking.