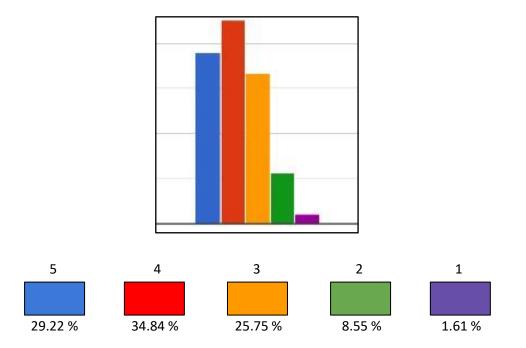

#### Section II – Opportunities provided by the college

16.96 %

26.75 %

30.06 %

20.74 %

5.47 %

1. How satisfied you are with Career opportunities and Placement Cell of the college?

जानकी देवी भंमोरिशतः महाविद्यालय जानकी देवी भंमोरिशतः महाविद्यालय Janki Devi Memorial College सर गंगा राम हॉस्पिटल मार्ग नई दिल्ली–110060 Sir Ganga Ram Hospital Marg, New Delbi-110060