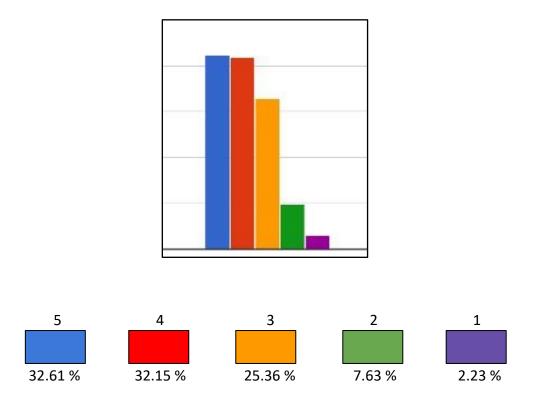

- 5 4 3 2 1 25.21 % 31.45 % 30.14 % 10.48 % 2.69 %
- 4. Curriculum has courses that give you hands-on/experiential learning.

5. Curriculum is intellectually stimulating.

6. Curriculum promotes innovative and creative thinking.

7. Curriculum is effective in developing analytical skills.

जिसको देवो भंगोरप्रता महाविद्यालय जानको देवो भंगेरियल महाविद्यालय Janki Devi Memorial College सर गंगा राम हॉस्पिटल मार्ग नई दिल्ली—110060 Sir Ganga Ram Hospital Marg, New Delh-110060 8. Curriculum promotes interest in research/entrepreneurship.