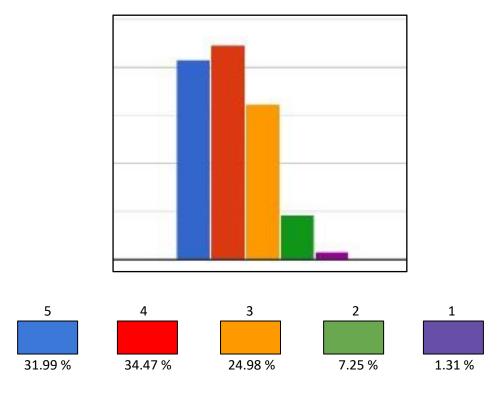

## **Pie Charts**

प्राचार्या/Principal प्राचार्या/Principal जानकी देवी मंभोरियल महाविद्यालय Janki Devi Memorial College सर गंगा राम हॉस्पिटल मार्ग नई दिल्ही—110060 Sir Ganga Ram Hospital Marg, New Delbi-110060