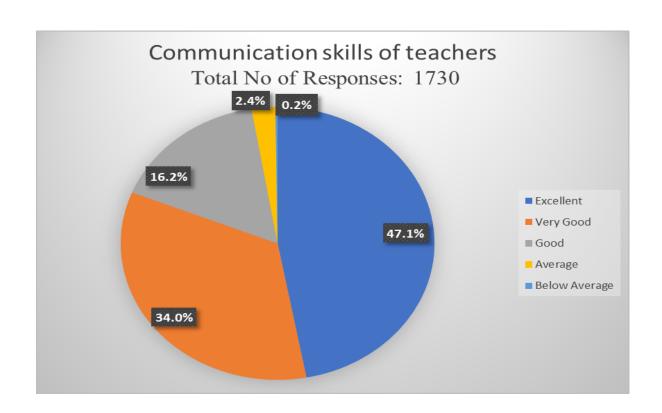

## Q 3. Communication skills of teachers

| Responses     | No. of Students |
|---------------|-----------------|
| Excellent     | 814             |
| Very Good     | 589             |
| Good          | 281             |
| Average       | 42              |
| Below Average | 4               |