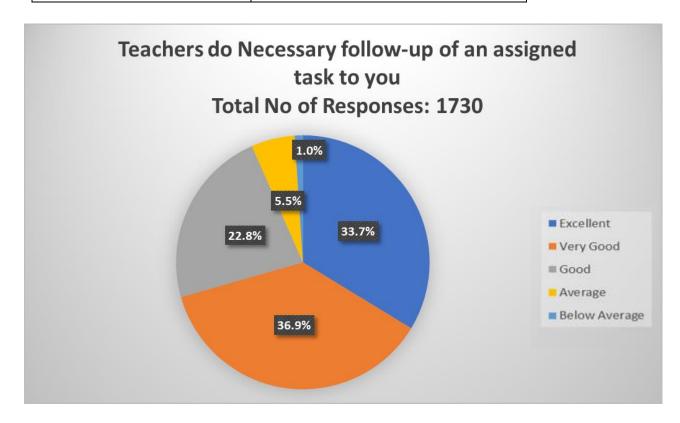

## Q 11. Teachers do Necessary follow-up of an assigned task to you

| Responses     | No. of Students |
|---------------|-----------------|
| Excellent     | 583             |
| Very Good     | 638             |
| Good          | 395             |
| Average       | 96              |
| Below Average | 18              |