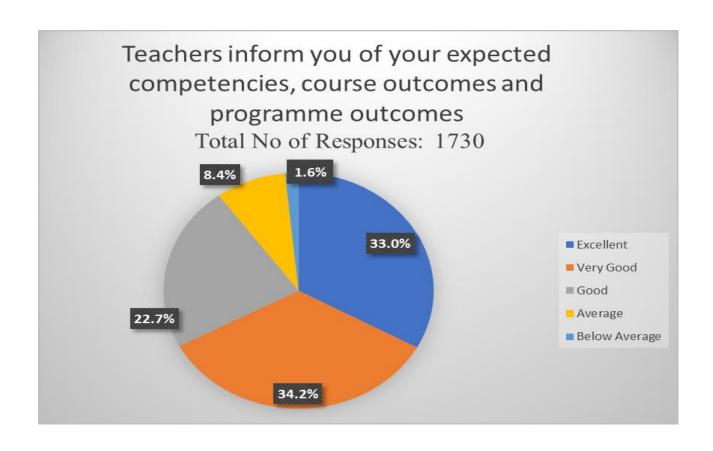

Q 10. Teachers inform you of your expected competencies, course outcomes and programme outcomes

| Responses     | No. of Students |
|---------------|-----------------|
| Excellent     | 571             |
| Very Good     | 592             |
| Good          | 393             |
| Average       | 146             |
| Below Average | 28              |