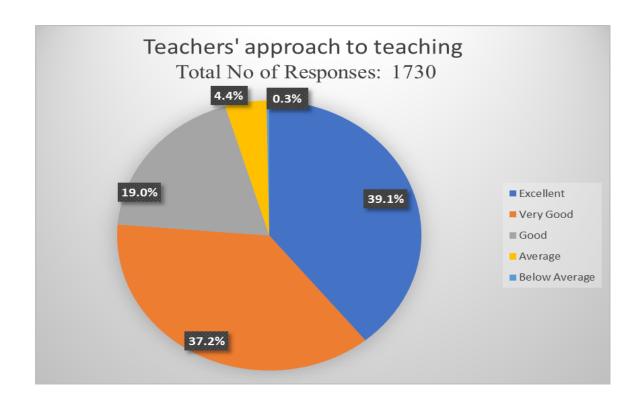

## Q 4. Teachers' approach to teaching

| Responses     | No. of Students |
|---------------|-----------------|
| Excellent     | 677             |
| Very Good     | 643             |
| Good          | 329             |
| Average       | 76              |
| Below Average | 5               |