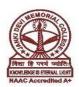

Q 8. Contribution of Teaching and Mentoring process in cognitive, social and emotional growth

| Responses     | No. of Students |
|---------------|-----------------|
| Excellent     | 525             |
| Very Good     | 597             |
| Good          | 447             |
| Average       | 130             |
| Below Average | 31              |