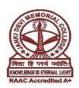

#### Q 2. Teachers' preparedness for the classes

| Responses     | No. of Students |
|---------------|-----------------|
| Excellent     | 665             |
| Very Good     | 688             |
| Good          | 308             |
| Average       | 65              |
| Below Average | 5               |