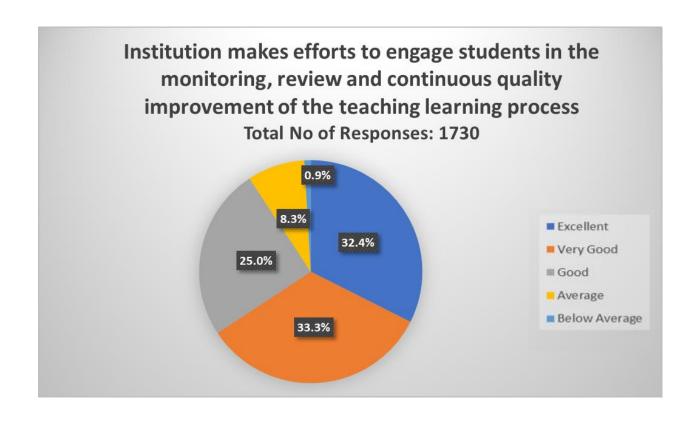

# Q 15. Institution makes efforts to engage students in the monitoring, review and continuous quality improvement of the teaching learning process

| Responses     | No. of Students |  |  |
|---------------|-----------------|--|--|
| Excellent     | 561             |  |  |
| Very Good     | 576             |  |  |
| Good          | 433             |  |  |
| Average       | 144             |  |  |
| Below Average | 16              |  |  |