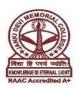

## Q 12. Use of examples and applications by teachers to illustrate concepts

| Responses     | No. of Students |  |  |
|---------------|-----------------|--|--|
| Excellent     | 678             |  |  |
| Very Good     | 592             |  |  |
| Good          | 348             |  |  |
| Average       | 98              |  |  |
| Below Average | 14              |  |  |