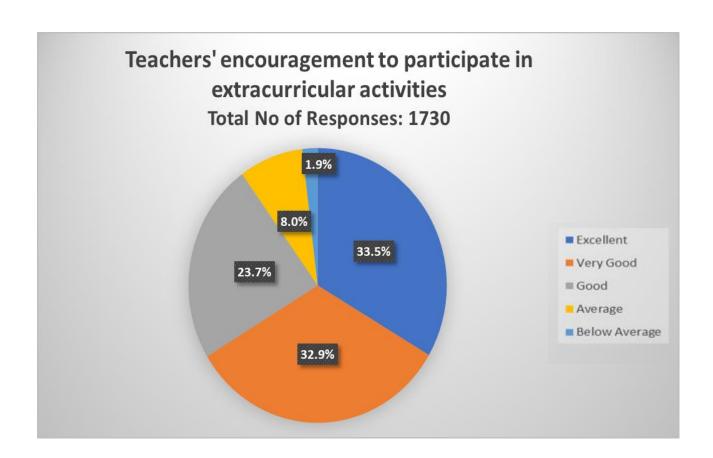

## Q 17. Teachers' encouragement to participate in extracurricular activities

| Responses     | No. of Students |  |  |
|---------------|-----------------|--|--|
| Excellent     | 579             |  |  |
| Very Good     | 569             |  |  |
| Good          | 410             |  |  |
| Average       | 139             |  |  |
| Below Average | 33              |  |  |