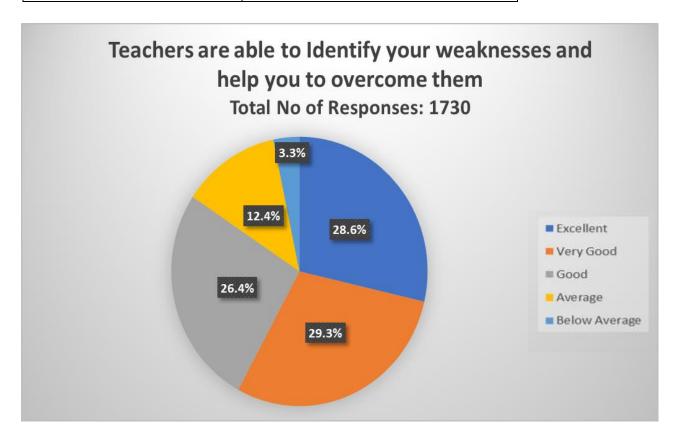

Q 14. Teachers are able to Identify your weaknesses and help you to overcome them

| Responses     | No. of Students |  |  |
|---------------|-----------------|--|--|
| Excellent     | 495             |  |  |
| Very Good     | 507             |  |  |
| Good          | 457             |  |  |
| Average       | 214             |  |  |
| Below Average | 57              |  |  |