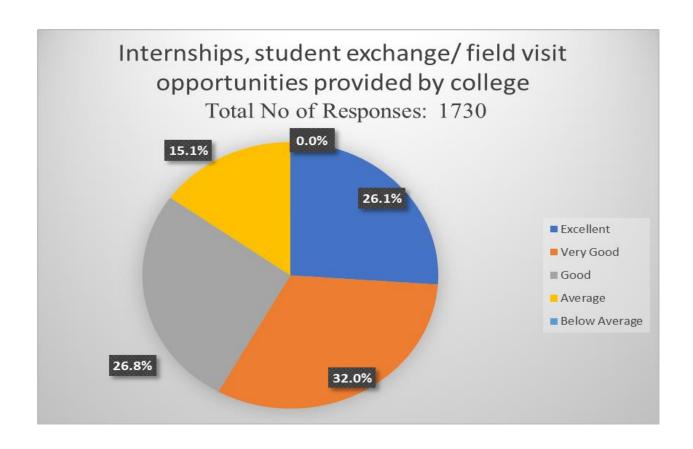

## Q 7. Internships, student exchange/ field visit opportunities provided by college

| Responses     | No. of Students |
|---------------|-----------------|
| Excellent     | 429             |
| Very Good     | 526             |
| Good          | 441             |
| Average       | 248             |
| Below Average | 86              |