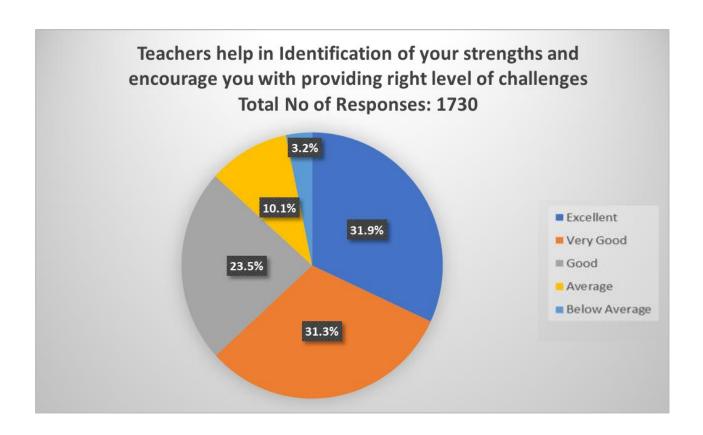

Q 13. Teachers help in Identification of your strengths and encourage you with providing right level of challenges

| Responses     | No. of Students |  |  |  |
|---------------|-----------------|--|--|--|
| Excellent     | 552             |  |  |  |
| Very Good     | 541             |  |  |  |
| Good          | 407             |  |  |  |
| Average       | 174             |  |  |  |
| Below Average | 56              |  |  |  |