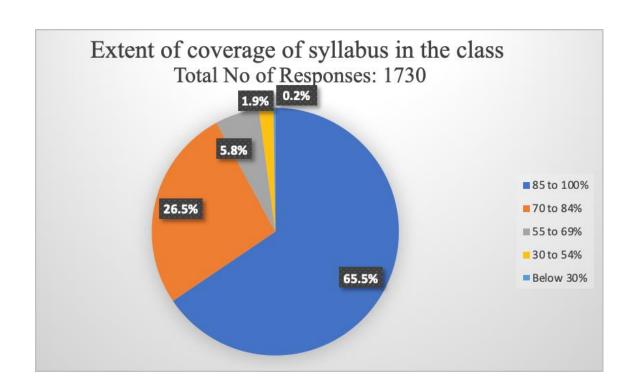

## Q1. Extent of coverage of syllabus in the class

| Responses  | No. of Students |
|------------|-----------------|
| 85 to 100% | 1134            |
| 70 to 84%  | 459             |
| 55 to 69%  | 100             |
| 30 to 54%  | 33              |
| Below 30%  | 4               |
| Total      | 1730            |