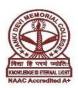

## Q 6. Discussion of your performance in Assignments/Tests by teachers

| Responses     | No. of Students |
|---------------|-----------------|
| Excellent     | 577             |
| Very Good     | 562             |
| Good          | 419             |
| Average       | 145             |
| Below Average | 27              |