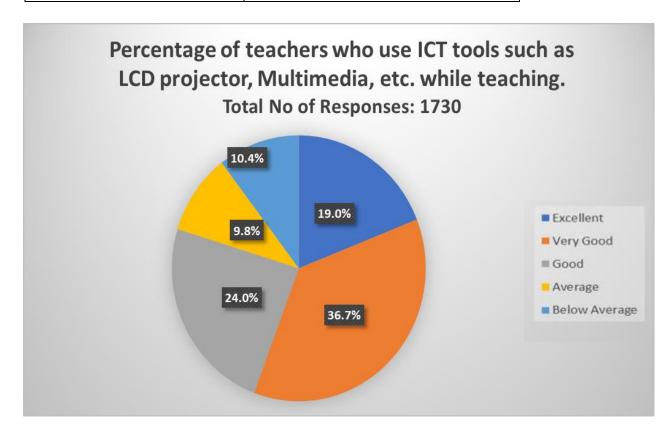

(दिल्ली विश्वविद्यालय)/(University Of Delhi) सर गंगा राम अस्पताल मार्ग, नई दिल्ली-110060

र्रुसाष/Tel. : 49876630, ई-मेल/E-mail : jdmcollege@hotmail.com, वेवसाइट/Website : http://jdm.du.ac.in

Q 19. What percentage of teachers use ICT tools such as LCD projector, Multimedia, etc. while teaching.

| Responses     | No. of Students |  |  |  |
|---------------|-----------------|--|--|--|
| Excellent     | 329             |  |  |  |
| Very Good     | 635             |  |  |  |
| Good          | 416             |  |  |  |
| Average       | 170             |  |  |  |
| Below Average | 180             |  |  |  |