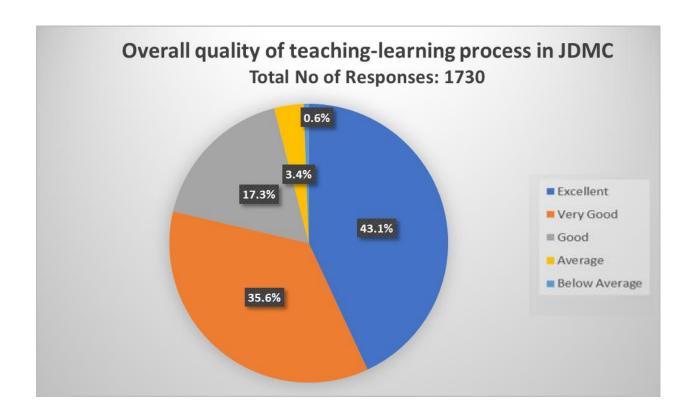

Q 20. Overall quality of teaching-learning process in JDMC

| Responses     | No. of Students |  |  |
|---------------|-----------------|--|--|
| Excellent     | 745             |  |  |
| Very Good     | 616             |  |  |
| Good          | 300             |  |  |
| Average       | 59              |  |  |
| Below Average | 10              |  |  |