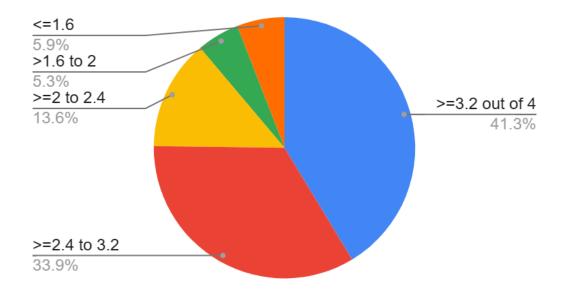

#### Percentage distribution of overall scores as given by Students

| Overall score for a question in percentage | Average score (Range) | No. of students | Percentage of students |
|--------------------------------------------|-----------------------|-----------------|------------------------|
| >=80% (Excellent)                          | >=3.2 out of 4        | 715             | 41.3%                  |
| 60-80% (Good)                              | >=2.4 to 3.2          | 586             | 33.9%                  |
| 50-60% (Satisfactory)                      | >=2 to 2.4            | 236             | 13.6%                  |
| 40-50% (Average)                           | >1.6 to 2             | 91              | 5.3%                   |
| Less than 40%<br>(Below aaverage)          | <=1.6                 | 102             | 5.9%                   |