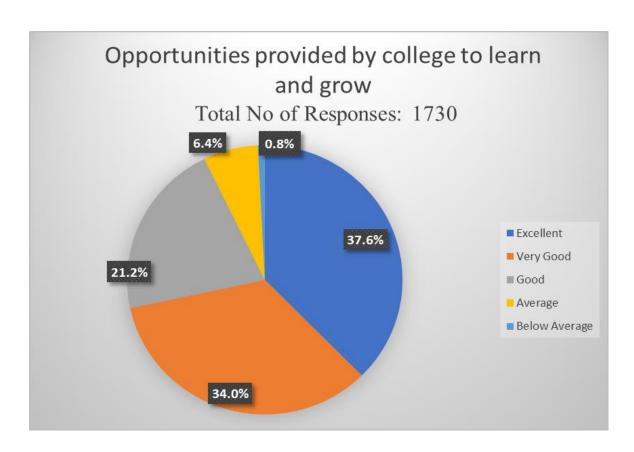

## Q 9. Opportunities provided by college to learn and grow

| Responses     | No. of Students |
|---------------|-----------------|
| Excellent     | 650             |
| Very Good     | 589             |
| Good          | 366             |
| Average       | 111             |
| Below Average | 14              |