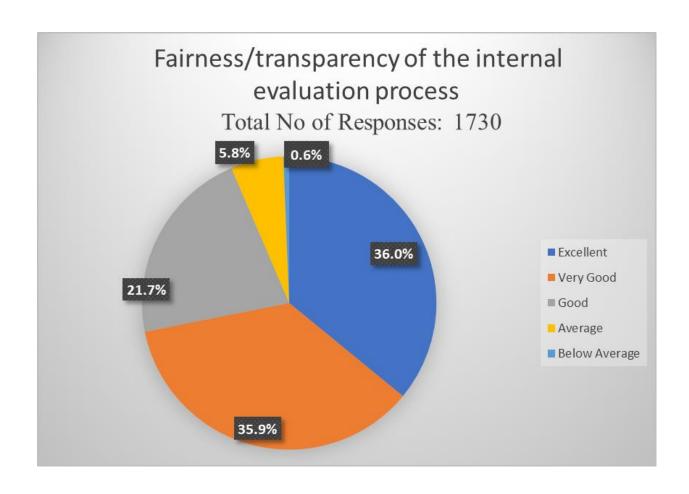

#### Q 5. Fairness/transparency of the internal evaluation process

| Responses     | No. of Students |
|---------------|-----------------|
| Excellent     | 622             |
| Very Good     | 621             |
| Good          | 376             |
| Average       | 100             |
| Below Average | 11              |