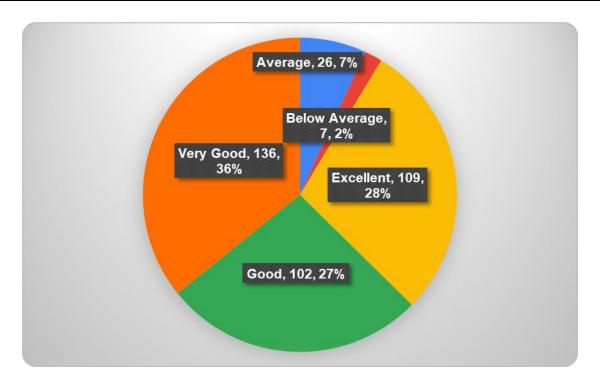

## Q14 Rate the efforts made by the college to connect with its Alumni

| Responses     | No. of Students | Percentage |
|---------------|-----------------|------------|
| Excellent     | 109             | 29%        |
| Very Good     | 136             | 36%        |
| Good          | 102             | 27%        |
| Average       | 26              | 7%         |
| Below Average | 7               | 2%         |
| Total         | 380             | 100%       |