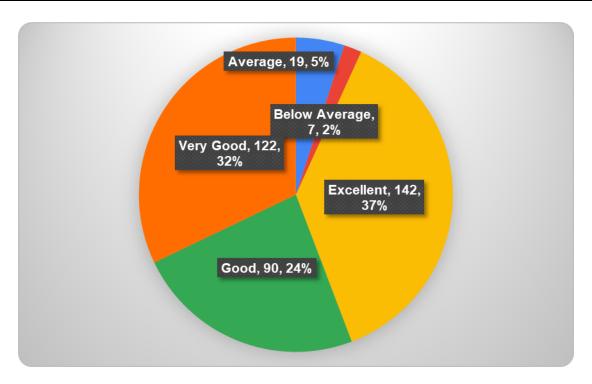

## Q5 Extra-curricular Activities

| Responses     | No. of Students | Percentage |
|---------------|-----------------|------------|
| Excellent     | 142             | 37%        |
| Very Good     | 122             | 32%        |
| Good          | 90              | 24%        |
| Average       | 19              | 5%         |
| Below Average | 7               | 2%         |
| Total         | 380             | 100%       |