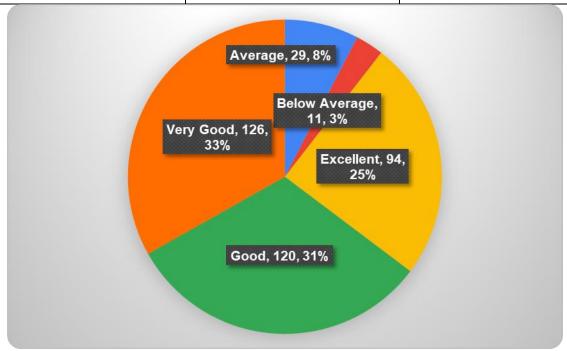

## Q8 Grievance handling

| Responses     | No. of Students | Percentage |
|---------------|-----------------|------------|
| Excellent     | 94              | 25%        |
| Very Good     | 126             | 33%        |
| Good          | 120             | 32%        |
| Average       | 29              | 8%         |
| Below Average | 11              | 3%         |
| Total         | 380             | 100%       |