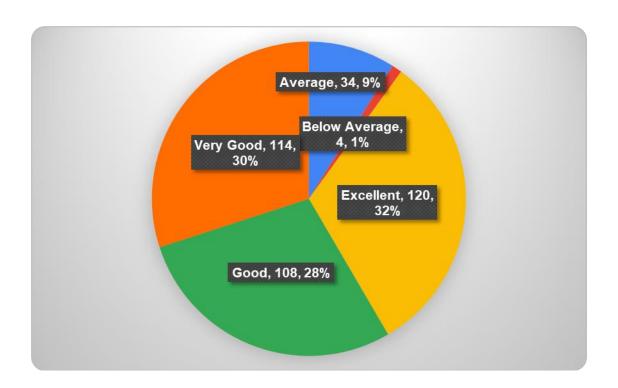

## Q-1: Faculty

| Responses     | No. of Students | Percentage |
|---------------|-----------------|------------|
| Excellent     | 120             | 32%        |
| Very Good     | 114             | 30%        |
| Good          | 108             | 28%        |
| Average       | 34              | 9%         |
| Below Average | 4               | 1%         |
| Total         | 380             | 100%       |