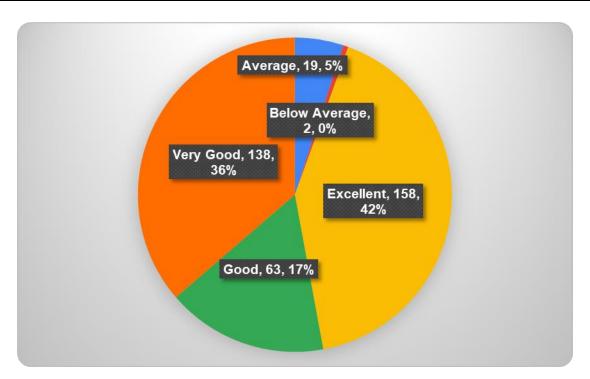

आइ एस ओ 21001 : 2018 व आइ एस ओ 9001 : 2015 प्रमाणित एवं NAAC प्रत्यायित A+ महाविद्यालय An ISO 21001 : 2018 and ISO 9001 : 2015 Certified and NAAC Accredited 'A+' College

Q11 Overall experience as a student of JDMC

| Responses     | No. of Students | Percentage |
|---------------|-----------------|------------|
| Excellent     | 158             | 42%        |
| Very Good     | 138             | 36%        |
| Good          | 63              | 17%        |
| Average       | 19              | 5%         |
| Below Average | 2               | 0%         |
| Total         | 380             | 100%       |