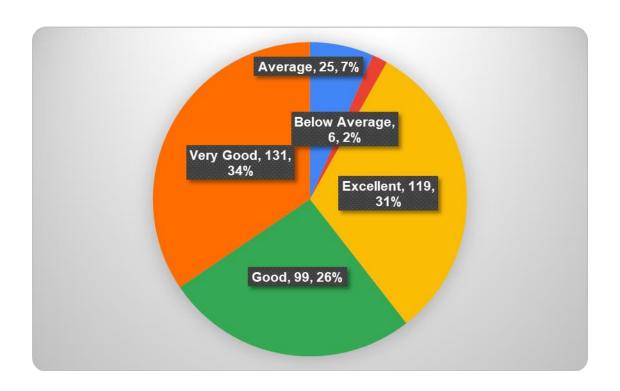

## Q2 Administrative staff

| Responses     | No. of Students | Percentage |
|---------------|-----------------|------------|
| Excellent     | 119             | 31%        |
| Very Good     | 131             | 34%        |
| Good          | 99              | 26%        |
| Average       | 25              | 7%         |
| Below Average | 6               | 2%         |
| Total         | 380             | 100%       |