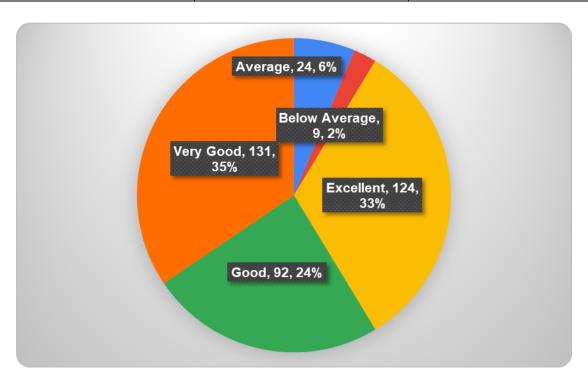

## **Q6** Sports Facilities

| Responses     | No. of Students | Percentage |
|---------------|-----------------|------------|
| Excellent     | 124             | 33%        |
| Very Good     | 131             | 34%        |
| Good          | 92              | 24%        |
| Average       | 24              | 6%         |
| Below Average | 9               | 2%         |
| Total         | 380             | 100%       |