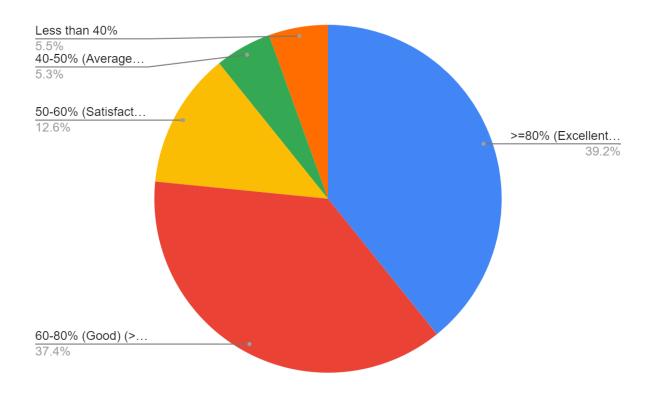

### PART I: DIAGRAMMATIC REPRESENTATION

Percentage distribution of overall scores as given by Alumni

| Overall score for a question in percentage | Average score (Range) | No. of parents | Percentage of Parents |
|--------------------------------------------|-----------------------|----------------|-----------------------|
| >=80% (Excellent)                          | >=3.2 out of 4        | 149            | 39.2%                 |
| 60-80% (Good)                              | >=2.4 to 3.2          | 142            | 37.4%                 |
| 50-60% (Satisfactory)                      | >=2 to 2.4            | 48             | 12.6%                 |
| 40-50% (Average)                           | >1.6 to 2             | 20             | 5.3%                  |
| Less than 40% (Below average)              | <=1.6                 | 21             | 5.5%                  |