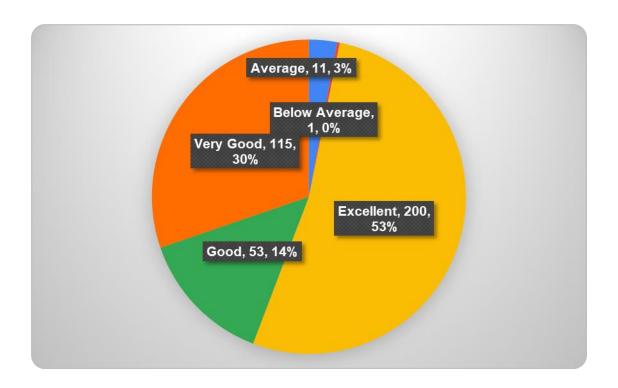

## Q4 Library

| Responses     | No. of Students | Percentage |
|---------------|-----------------|------------|
| Excellent     | 200             | 53%        |
| Very Good     | 115             | 30%        |
| Good          | 53              | 14%        |
| Average       | 11              | 3%         |
| Below Average | 1               | 0%         |
| Total         | 380             | 100%       |