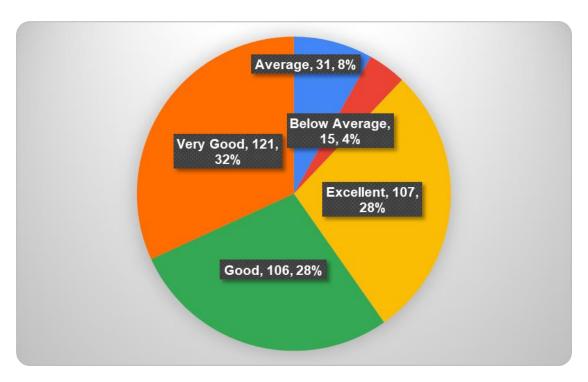

## Q10 ICT( Computer+Internet/Wifi ) facilities

| Responses     | No. of Students | Percentage |
|---------------|-----------------|------------|
| Excellent     | 107             | 28%        |
| Very Good     | 121             | 32%        |
| Good          | 106             | 28%        |
| Average       | 31              | 8%         |
| Below Average | 15              | 4%         |
| Total         | 380             | 100%       |