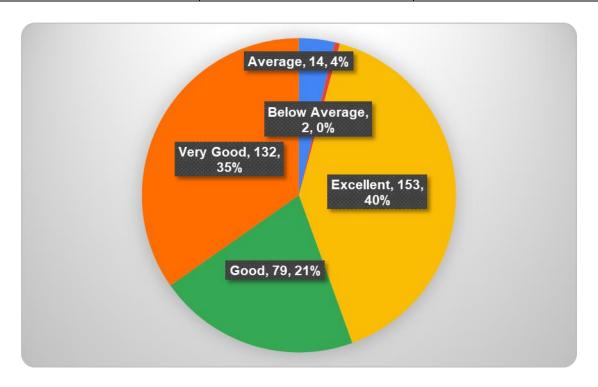

## Q3 Infrastructure and Lab facilities

| Responses     | No. of Students | Percentage |
|---------------|-----------------|------------|
| Excellent     | 153             | 40%        |
| Very Good     | 132             | 35%        |
| Good          | 79              | 21%        |
| Average       | 14              | 4%         |
| Below Average | 2               | 1%         |
| Total         | 380             | 100%       |