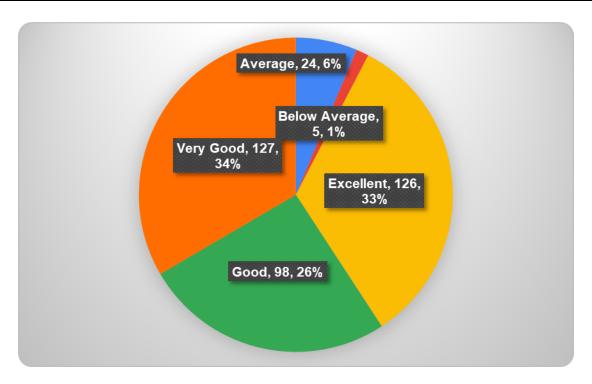

## Q9 Medical Facilities

| Responses     | No. of Students | Percentage |
|---------------|-----------------|------------|
| Excellent     | 126             | 33%        |
| Very Good     | 127             | 33%        |
| Good          | 98              | 26%        |
| Average       | 24              | 6%         |
| Below Average | 5               | 1%         |
| Total         | 380             | 100%       |