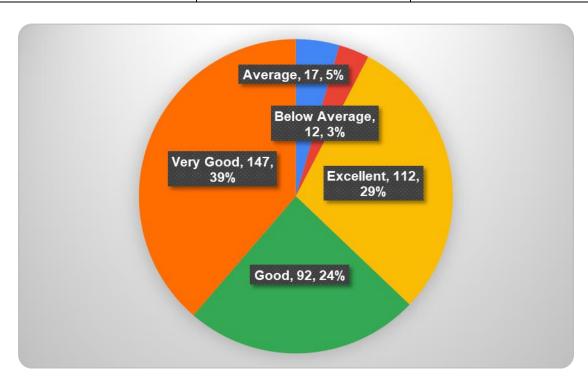

आइ एस ओ 21001 : 2018 व आइ एस ओ 9001 : 2015 प्रमाणित एवं NAAC प्रत्यायित A+ महाविद्यालय An ISO 21001 : 2018 and ISO 9001 : 2015 Certified and NAAC Accredited 'A+' College

Q13 Defining and helping in achieving your career goals

| Responses     | No. of Students | Percentage |
|---------------|-----------------|------------|
| Excellent     | 112             | 29%        |
| Very Good     | 147             | 39%        |
| Good          | 92              | 24%        |
| Average       | 17              | 4%         |
| Below Average | 12              | 3%         |
| Total         | 380             | 100%       |