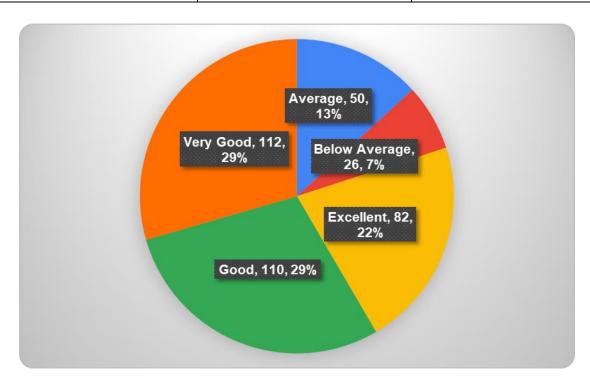

## Q7 Placement and Internship opportunities

| Responses     | No. of Students | Percentage |
|---------------|-----------------|------------|
| Excellent     | 82              | 22%        |
| Very Good     | 112             | 29%        |
| Good          | 110             | 29%        |
| Average       | 50              | 13%        |
| Below Average | 26              | 7%         |
| Total         | 380             | 100%       |