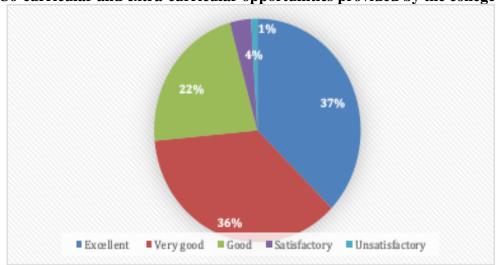

9. Co-curricular and extra-curricular opportunities provided by the college

(दिल्ली विश्वविद्यालय)/(University Of Delhi) सर गंगा राम अस्पताल मार्ग, नई दिल्ली-110060 Sir Ganga Ram Hospital Marg, New Delhi-110060

| Responses      | No. of Students |
|----------------|-----------------|
| Excellent      | 260             |
| Very Good      | 253             |
| Good           | 155             |
| Satisfactory   | 23              |
| Unsatisfactory | 7               |