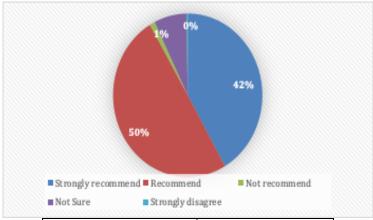

#### **14.** How likely are you recommend this college to your family and friends

| Responses          | No. of Students |
|--------------------|-----------------|
| Strongly Recommend | 291             |
| Recommend          | 348             |
| Not Sure           | 49              |
| Not Recommend      | 8               |
| Strongly Disagree  | 2               |