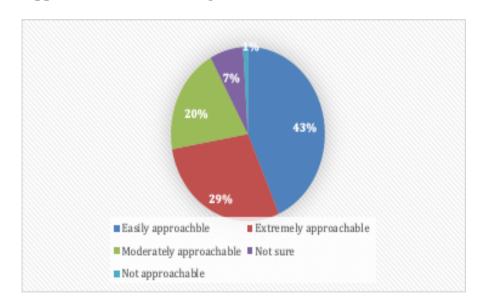

#### 12. How approachable are the college authorities?

(दिल्ली विश्वविद्यालय)/(University Of Delhi)

सर गंगा राम अस्पताल मार्ग, नई दिल्ली-110060 Sir Ganga Ram Hospital Marg, New Delhi-110060

दूरभाष/Tel. : 49876630, ई-मेल/E-mail : jdmcollege@hotmail.com, वेबसाइट/Website : http://jdm.du.ac.in

आइ एस ओ 21001 : 2018 व आइ एस ओ 9001 : 2015 प्रमाणित एवं NAAC प्रत्यायित A+ महाविद्यालय An ISO 21001 : 2018 and ISO 9001 : 2015 Certified and NAAC Accredited 'A+' College

| Responses               | No. of Students |  |
|-------------------------|-----------------|--|
| Extremely Approachable  | 201             |  |
| Easily Approachable     | 303             |  |
| Moderately Approachable | 138             |  |
| Not Sure                | 49              |  |
| Not Approachable        | 7               |  |