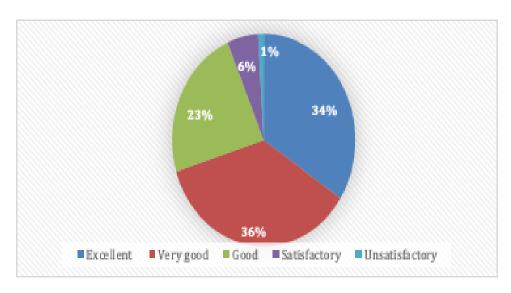

# 13. Ward's overall experience at JDMC

| Responses      | No. of Students |
|----------------|-----------------|
| Excellent      | 271             |
| Very Good      | 257             |
| Good           | 136             |
| Satisfactory   | 28              |
| Unsatisfactory | 6               |