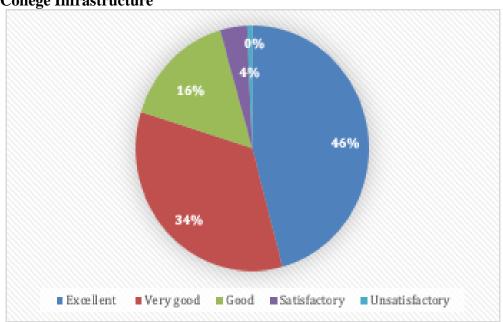

7. College Infrastructure

| Responses      | No. of Students |
|----------------|-----------------|
| Excellent      | 320             |
| Very Good      | 237             |
| Good           | 110             |
| Satisfactory   | 26              |
| Unsatisfactory | 5               |