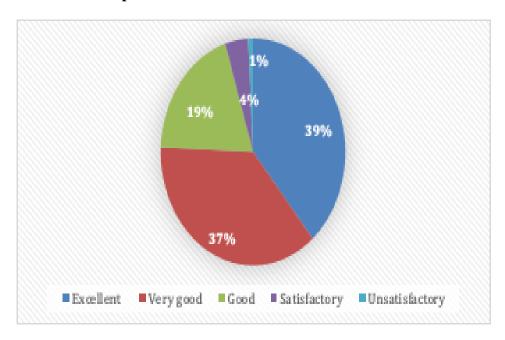

#### 3. Please rate the College website

(दिल्ली विश्वविद्यालय)/(University Of Delhi)

सर गंगा राम अस्पताल मार्ग, नई दिल्ली-110060 Sir Ganga Ram Hospital Marg, New Delhi-110060

दूरभाष/Tel. : 49876630, ई-मेल/E-mail : jdmcollege@hotmail.com, वेवसाइट/Website : http://jdm.du.ac.in

आइ एस ओ 21001 : 2018 व आइ एस ओ 9001 : 2015 प्रमाणित एवं NAAC प्रत्यायित A+ महाविद्यालय An ISO 21001 : 2018 and ISO 9001 : 2015 Certified and NAAC Accredited 'A+' College

| Responses      | No. of Students |
|----------------|-----------------|
| Excellent      | 208             |
| Very Good      | 258             |
| Good           | 179             |
| Satisfactory   | 51              |
| Unsatisfactory | 2               |