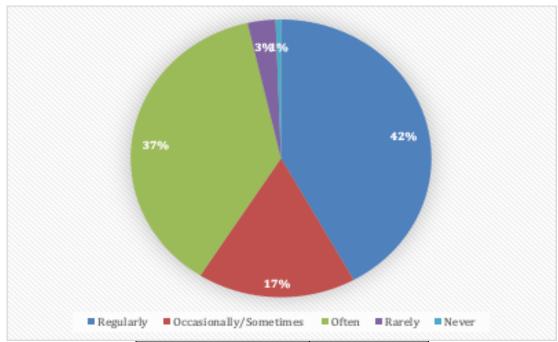

#### 1. How often do you discuss your ward's classes and college with her?

| Responses              | No. of Students |
|------------------------|-----------------|
| Regularly              | 293             |
| Often                  | 261             |
| Occasionally/Sometimes | 119             |
| Rarely                 | 21              |
| Never                  | 4               |
| Total                  | 698             |