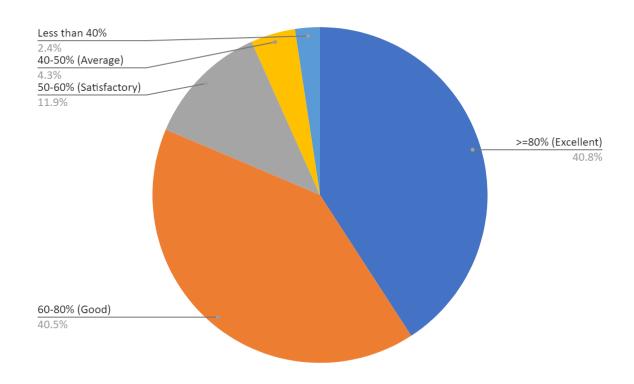

#### PART I: DIAGRAMMATIC REPRESENTATION

Percentage distribution of overall scores as given by Parents

| Overall score for a question in percentage | Average score (Range) | No. of parents | Percentage of<br>Parents |
|--------------------------------------------|-----------------------|----------------|--------------------------|
| >=80% (Excellent)                          | >=3.2 out of 4        | 285            | 40.8%                    |
| 60-80% (Good)                              | >=2.4 to 3.2          | 283            | 40.5%                    |
| 50-60% (Satisfactory)                      | >=2 to 2.4            | 83             | 11.9%                    |
| 40-50% (Average)                           | >1.6 to 2             | 30             | 4.3%                     |
| Less than 40%<br>(Below aaverage)          | <=1.6                 | 17             | 2.4%                     |