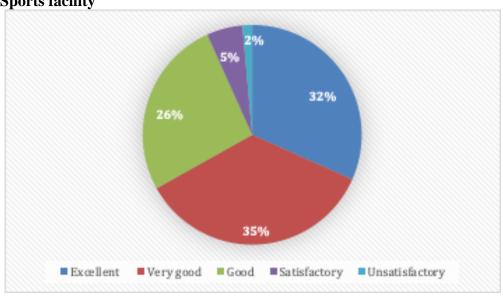

#### 6. Sports facility

(दिल्ली विश्वविद्यालय)/(University Of Delhi)

सर गंगा राम अस्पताल मार्ग, नई दिल्ली-110060 Sir Ganga Ram Hospital Marg, New Delhi-110060

दूरभाष/Tel. : 49876630, ई-मेल/E-mail : jdmcollege@hotmail.com, वेबसाइट/Website : http://jdm.du.ac.in

आइ एस ओ 21001 : 2018 व आइ एस ओ 9001 : 2015 प्रमाणित एवं NAAC प्रत्यायित A+ महाविद्यालय An ISO 21001 : 2018 and ISO 9001 : 2015 Certified and NAAC Accredited 'A+' College

| Responses      | No. of Students |
|----------------|-----------------|
| Excellent      | 221             |
| Very Good      | 246             |
| Good           | 184             |
| Satisfactory   | 37              |
| Unsatisfactory | 10              |