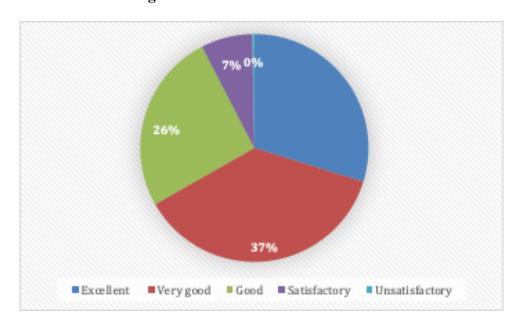

आइ एस ओ 21001 : 2018 व आइ एस ओ 9001 : 2015 प्रमाणित एवं NAAC प्रत्यायित A+ महाविद्यालय An ISO 21001 : 2018 and ISO 9001 : 2015 Certified and NAAC Accredited 'A+' College

| Responses      | No. of Students |
|----------------|-----------------|
| Excellent      | 208             |
| Very Good      | 258             |
| Good           | 179             |
| Satisfactory   | 51              |
| Unsatisfactory | 2               |