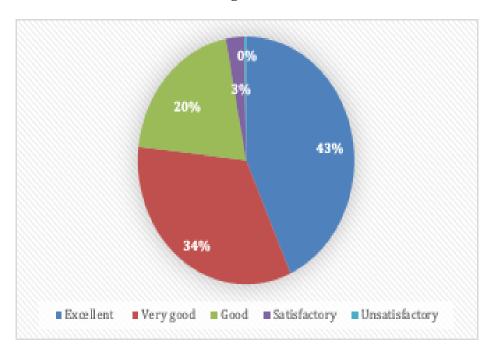

7. College Infrastructure

| Responses      | No. of Students |
|----------------|-----------------|
| Excellent      | 320             |
| Very Good      | 237             |
| Good           | 110             |
| Satisfactory   | 26              |
| Unsatisfactory | 5               |