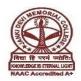

# 5. Library Facilities

| Responses      | No. of Students |
|----------------|-----------------|
| Excellent      | 328             |
| Very Good      | 230             |
| Good           | 122             |
| Satisfactory   | 16              |
| Unsatisfactory | 2               |