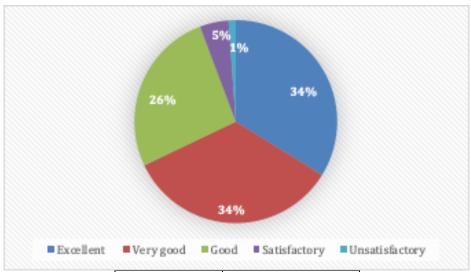

#### 3. Please rate the College website

(दिल्ली विश्वविद्यालय)/(University Of Delhi)

सर गंगा राम अस्पताल मार्ग, नई दिल्ली-110060 Sir Ganga Ram Hospital Marg, New Delhi-110060

दूरभाष/Tel. : 49876630, ई-मेल/E-mail : jdmcollege@hotmail.com, वेवसाइट/Website : http://jdm.du.ac.in

आइ एस ओ 21001 : 2018 व आइ एस ओ 9001 : 2015 प्रमाणित एवं NAAC प्रत्यायित A+ महाविद्यालय An ISO 21001 : 2018 and ISO 9001 : 2015 Certified and NAAC Accredited 'A+' College

| Responses      | No. of Students |
|----------------|-----------------|
| Excellent      | 208             |
| Very Good      | 258             |
| Good           | 179             |
| Satisfactory   | 51              |
| Unsatisfactory | 2               |