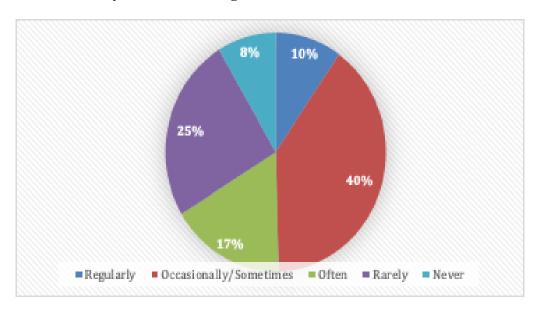

#### 2. How often do you visit the college website?

| Responses              | No. of Students |
|------------------------|-----------------|
| Regularly              | 68              |
| Often                  | 117             |
| Occasionally/Sometimes | 278             |
| Rarely                 | 175             |
| Never                  | 60              |