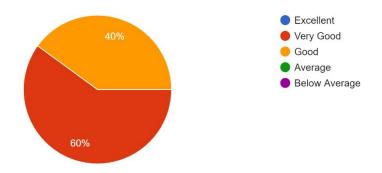

# Section C: Feedback on Campus Placement

Do you come to our college for campus placement? 5 responses

Please rate the performance of our students in Placement drive.

5 responses

Please rate the support provided by our Placement/ Career Opportunities Cell. 5 responses