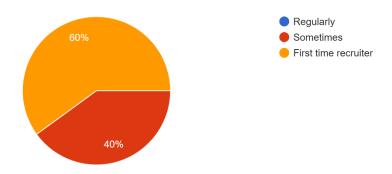

# Section C: Feedback on Campus Placement

Do you come to our college for campus placement? 5 responses

Please rate the performance of our students in Placement drive.

5 responses

Please rate the support provided by our Placement/ Career Opportunities Cell. 5 responses