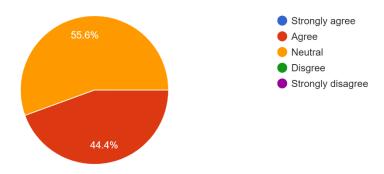

# SECTION A: Feedback on Quality of our students

Please rate the communication skills of our students:

9 responses

Please rate the productivity and work quality of our students:

9 responses

(दिल्ली विश्वविद्यालय)/(University Of Delhi)