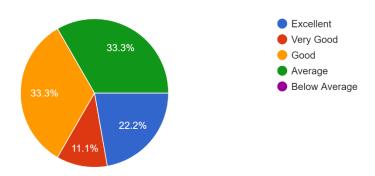

# SECTION A: Feedback on Quality of our students

Please rate the communication skills of our students:

9 responses

Please rate the productivity and work quality of our students:

9 responses

(दिल्ली विश्वविद्यालय)/(University Of Delhi)