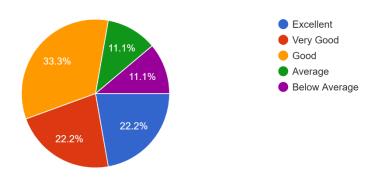

#### Please rate the problem-solving ability of our students:

9 responses

#### Please rate the leadership qualities in our students:

9 responses