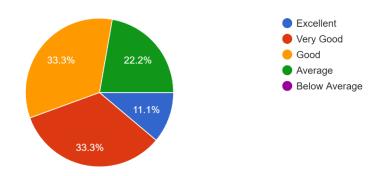

# SECTION A: Feedback on Quality of our students

Please rate the communication skills of our students:

9 responses

Please rate the productivity and work quality of our students:

9 responses

(दिल्ली विश्वविद्यालय)/(University Of Delhi)