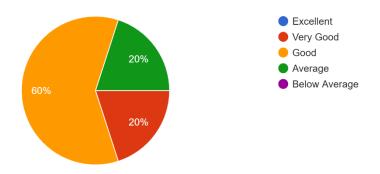

# Section C: Feedback on Campus Placement

Do you come to our college for campus placement? 5 responses

Please rate the performance of our students in Placement drive.

5 responses

Please rate the support provided by our Placement/ Career Opportunities Cell. 5 responses