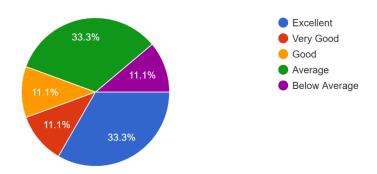

# SECTION A: Feedback on Quality of our students

Please rate the communication skills of our students:

9 responses

Please rate the productivity and work quality of our students:

9 responses

(दिल्ली विश्वविद्यालय)/(University Of Delhi)