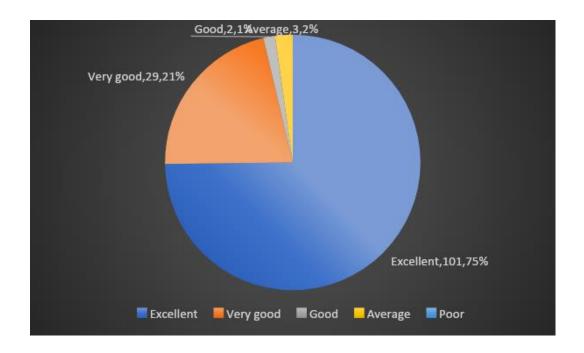

आइ एस ओ 21001 : 2018 व आइ एस ओ 9001 : 2015 प्रमाणित एवं NAAC प्रत्यायित A+ महाविद्यालय An ISO 21001 : 2018 and ISO 9001 : 2015 Certified and NAAC Accredited 'A+' College

Q. 11 Encouragement for organizing academic, co-curricular and extra-curricular activities for holistic development of students

| Responses | No of faculty | Percentage |
|-----------|---------------|------------|
| Excellent | 101           | 75         |
| Very Good | 29            | 21         |
| Good      | 02            | 2          |
| Average   | 03            | 2          |
| Poor      | 0             | 0          |