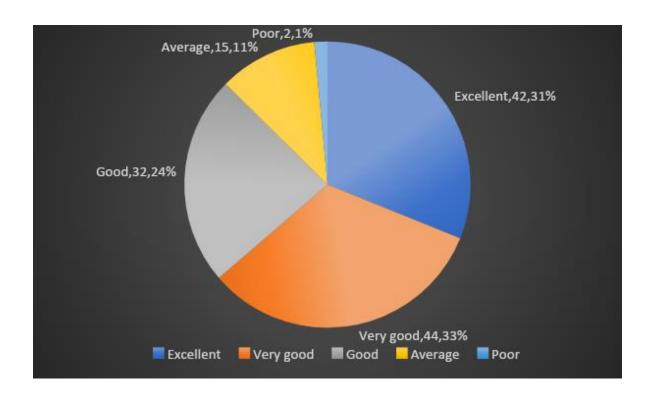

#### Q. 30 Drinking water

| Responses | No of faculty | Percentage |
|-----------|---------------|------------|
| Excellent | 42            | 31         |
| Very Good | 44            | 33         |
| Good      | 32            | 24         |
| Average   | 15            | 11         |
| Poor      | 2             | 1          |