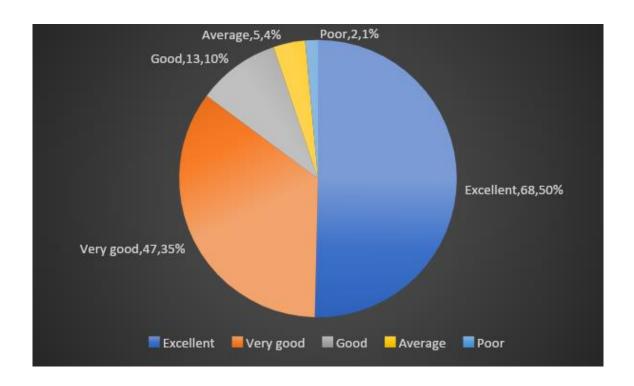

#### Q. 18 Grievance Redressal system of the college

| Responses | No of faculty | Percentage |
|-----------|---------------|------------|
| Excellent | 68            | 50         |
| Very Good | 47            | 35         |
| Good      | 13            | 10         |
| Average   | 05            | 4          |
| Poor      | 2             | 1          |