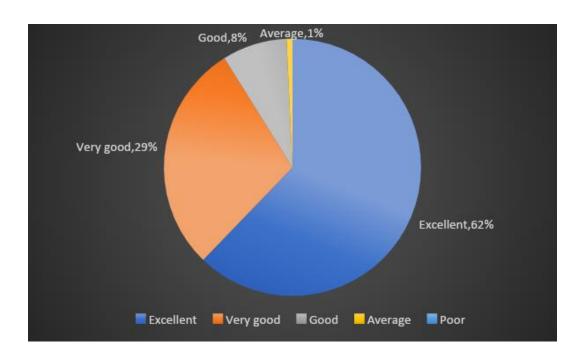

#### Q. 8 College has sufficient resources for effective delivery of the curriculum.

| Responses | No of faculty | Percentage |
|-----------|---------------|------------|
| Excellent | 84            | 62         |
| Very Good | 39            | 29         |
| Good      | 11            | 08         |
| Average   | 01            | 01         |
| Poor      | 00            | 00         |