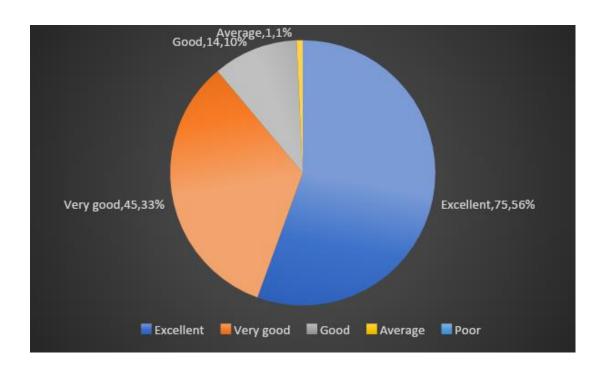

#### Q. 31 Parking facilities

| Responses | No of faculty | Percentage |
|-----------|---------------|------------|
| Excellent | 75            | 56         |
| Very Good | 45            | 33         |
| Good      | 14            | 10         |
| Average   | 1             | 1          |
| Poor      | 0             | 0          |