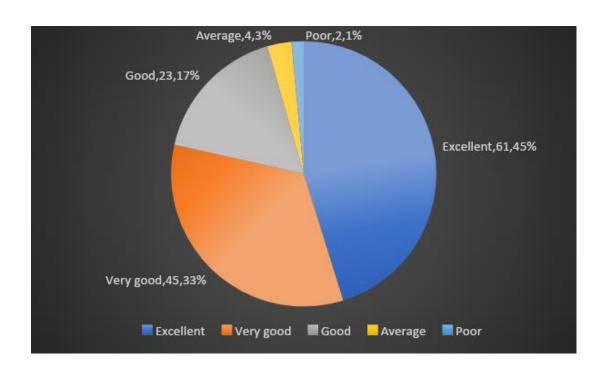

#### Q. 22 Adequacy of Classrooms and seating capacity

| Responses | No of faculty | Percentage |
|-----------|---------------|------------|
| Excellent | 61            | 45         |
| Very Good | 45            | 33         |
| Good      | 23            | 17         |
| Average   | 4             | 3          |
| Poor      | 2             | 2          |