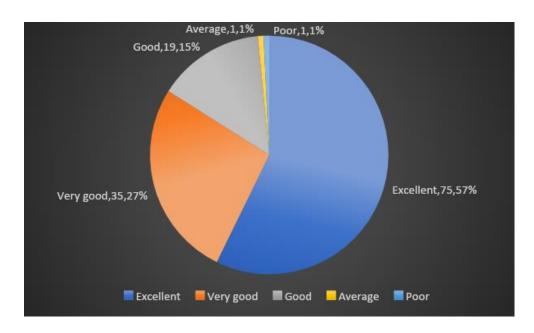

#### Q.23 Research Support and Opportunities

| Responses | No of faculty | Percentage |
|-----------|---------------|------------|
| Excellent | 75            | 57         |
| Very Good | 35            | 27         |
| Good      | 19            | 14         |
| Average   | 1             | 1          |
| Poor      | 1             | 1          |