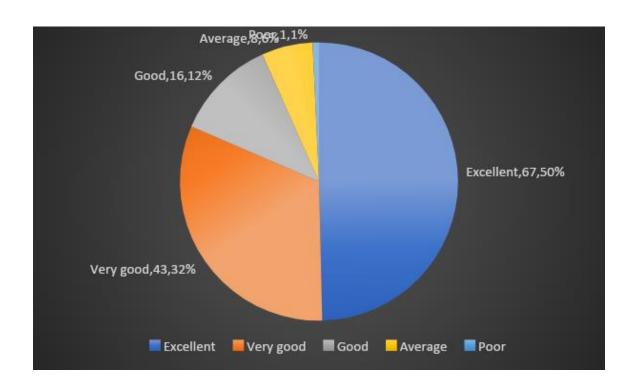

आइ एस ओ 21001 : 2018 व आइ एस ओ 9001 : 2015 प्रमाणित एवं NAAC प्रत्यायित A+ महाविद्यालय An ISO 21001 : 2018 and ISO 9001 : 2015 Certified and NAAC Accredited 'A+' College

Q.6 Value Addition Course (VAC) content adds value to students' character building and holistic development

| Responses | No of faculty | Percentage |
|-----------|---------------|------------|
| Excellent | 67            | 50         |
| Very Good | 43            | 32         |
| Good      | 16            | 12         |
| Average   | 08            | 06         |
| Poor      | 01            | 1          |