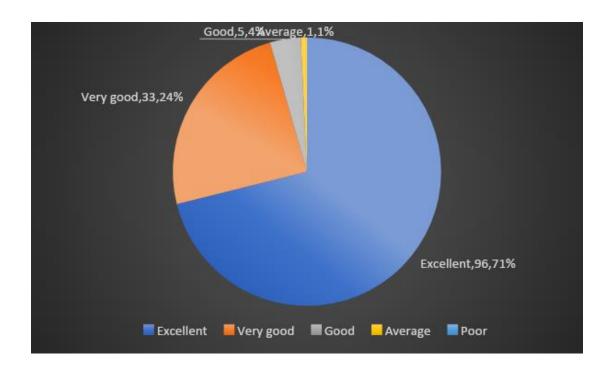

#### Q. 14 Interaction with students

| Responses | No of faculty | Percentage |
|-----------|---------------|------------|
| Excellent | 96            | 71         |
| Very Good | 33            | 24         |
| Good      | 05            | 04         |
| Average   | 01            | 01         |
| Poor      | 00            | 00         |