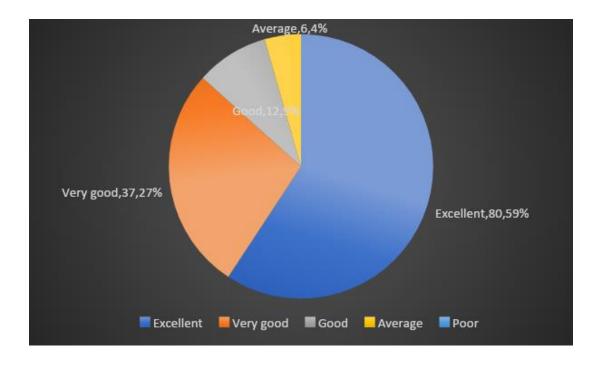

| Responses | No of faculty | Percentage |
|-----------|---------------|------------|
| Excellent | 80            | 59         |
| Very Good | 37            | 27         |
| Good      | 12            | 09         |
| Average   | 06            | 05         |
| Poor      | 00            | 00         |