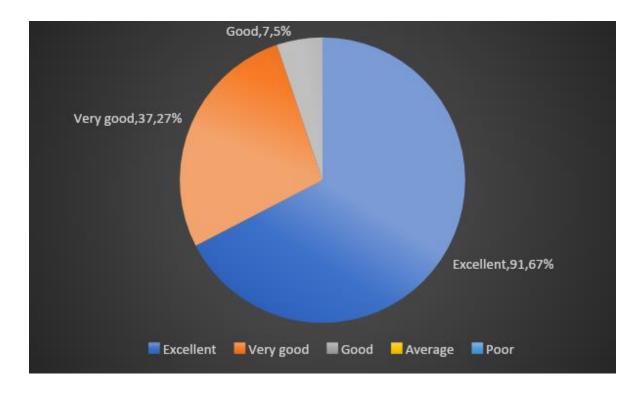

#### Q. 20 Timely Processing of allowances such as LTC, medical etc

| Responses | No of faculty | Percentage |
|-----------|---------------|------------|
| Excellent | 91            | 67         |
| Very Good | 37            | 28         |
| Good      | 7             | 5          |
| Average   | 0             | 0          |
| Poor      | 0             | 0          |