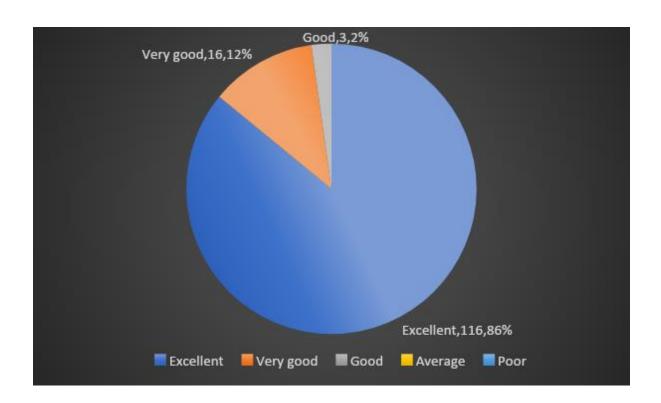

| Responses | No of faculty | Percentage |
|-----------|---------------|------------|
| Excellent | 116           | 86         |
| Very Good | 16            | 12         |
| Good      | 3             | 2          |
| Average   | 0             | 0          |
| Poor      | 0             | 0          |