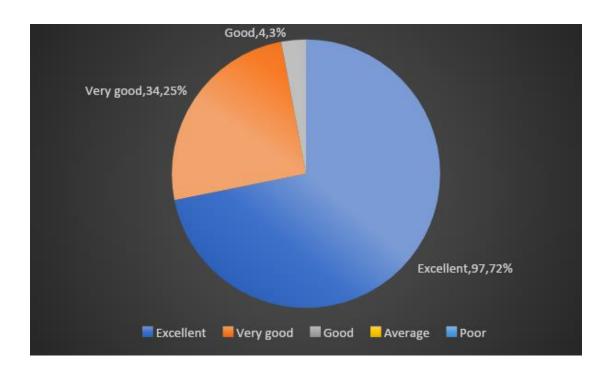

#### Q. 9 Encouragement towards use of ICT and innovative pedagogies

| Responses | No of faculty | Percentage |
|-----------|---------------|------------|
| Excellent | 97            | 72         |
| Very Good | 35            | 26         |
| Good      | 01            | 01         |
| Average   | 02            | 01         |
| Poor      | 00            | 00         |