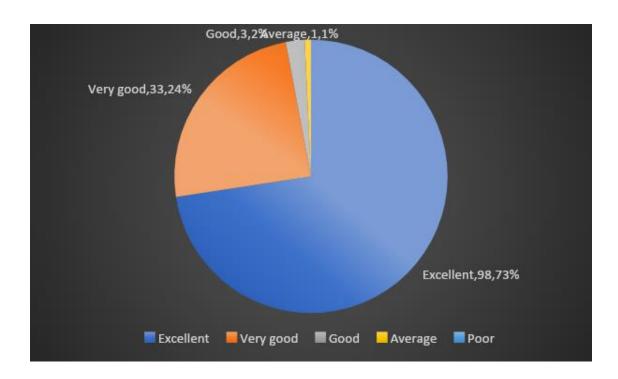

आइ एस ओ 21001 : 2018 व आइ एस ओ 9001 : 2015 प्रमाणित एवं NAAC प्रत्यायित A+ महाविद्यालय An ISO 21001 : 2018 and ISO 9001 : 2015 Certified and NAAC Accredited 'A+' College

Q. 36 College infrastructure takes into consideration the special needs of persons with disabilities (ramps, tactiles, lift, Braille, special washroom etc)

| Responses | No of faculty | Percentage |
|-----------|---------------|------------|
| Excellent | 98            | 73         |
| Very Good | 33            | 24         |
| Good      | 3             | 2          |
| Average   | 1             | 1          |
| Poor      | 0             | 0          |