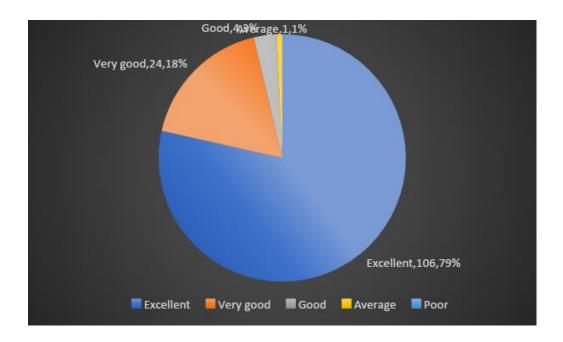

आइ एस ओ 21001 : 2018 व आइ एस ओ 9001 : 2015 प्रमाणित एवं NAAC प्रत्यायित A+ महाविद्यालय An ISO 21001 : 2018 and ISO 9001 : 2015 Certified and NAAC Accredited 'A+' College

Q. 24 Library facilities (Reading Hall, Research Room, Plagiarism Checking, Books & Journals, etc.)

| Responses | No of faculty | Percentage |
|-----------|---------------|------------|
| Excellent | 106           | 79         |
| Very Good | 24            | 18         |
| Good      | 4             | 3          |
| Average   | 1             | 1          |
| Poor      | 0             | 0          |