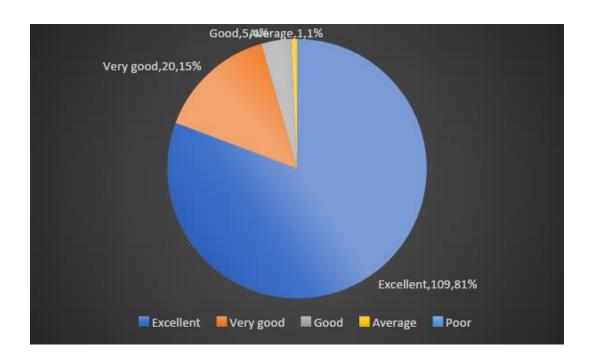

#### Q. 25 Lecture Capture System/ Recording Room

| Responses | No of faculty | Percentage |
|-----------|---------------|------------|
| Excellent | 109           | 81         |
| Very Good | 20            | 15         |
| Good      | 5             | 3          |
| Average   | 1             | 1          |
| Poor      | 0             | 0          |