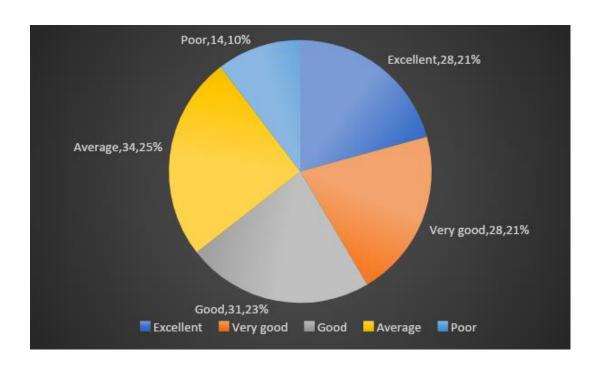

#### Q. 32 Canteen

| Responses | No of faculty | Percentage |
|-----------|---------------|------------|
| Excellent | 28            | 21         |
| Very Good | 28            | 21         |
| Good      | 31            | 23         |
| Average   | 34            | 25         |
| Poor      | 14            | 10         |