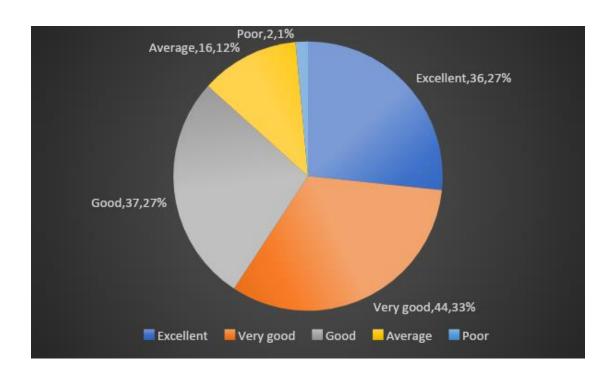

#### Q. 29 Washrooms

| Responses | No of faculty | Percentage |
|-----------|---------------|------------|
| Excellent | 36            | 27         |
| Very Good | 44            | 33         |
| Good      | 37            | 27         |
| Average   | 16            | 12         |
| Poor      | 2             | 1          |