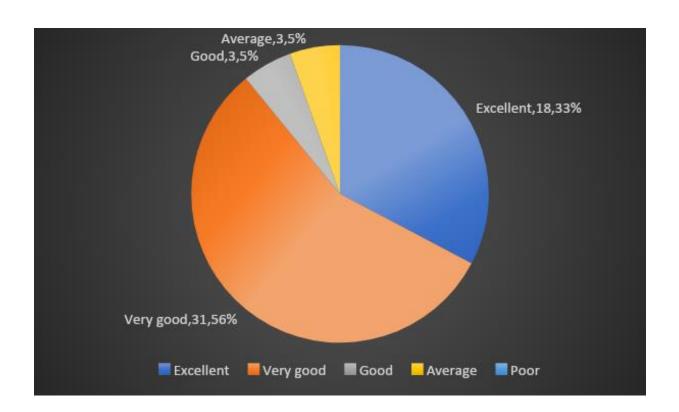

#### Q. 38 Working Condition of Computers

| Responses | No of faculty | Percentage |
|-----------|---------------|------------|
| Excellent | 18            | 33         |
| Very Good | 31            | 56         |
| Good      | 3             | 6          |
| Average   | 3             | 5          |
| Poor      | 0             | 0          |