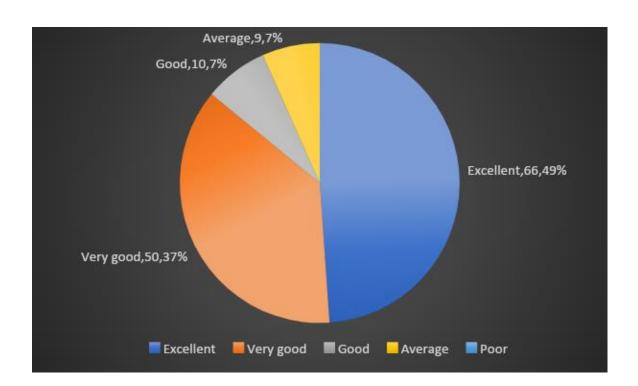

#### Q. 4 Learning outcomes of NEP programs and courses are well-defined

| Responses | No of faculty | Percentage |
|-----------|---------------|------------|
| Excellent | 66            | 49         |
| Very Good | 50            | 37         |
| Good      | 10            | 7          |
| Average   | 09            | 7          |
| Poor      | 00            | 0          |