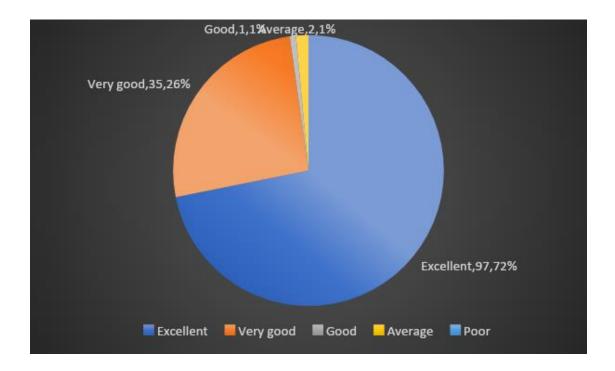

#### Q. 9 Encouragement towards use of ICT and innovative pedagogies

| Responses | No of faculty | Percentage |
|-----------|---------------|------------|
| Excellent | 97            | 72         |
| Very Good | 35            | 26         |
| Good      | 01            | 01         |
| Average   | 02            | 01         |
| Poor      | 00            | 00         |