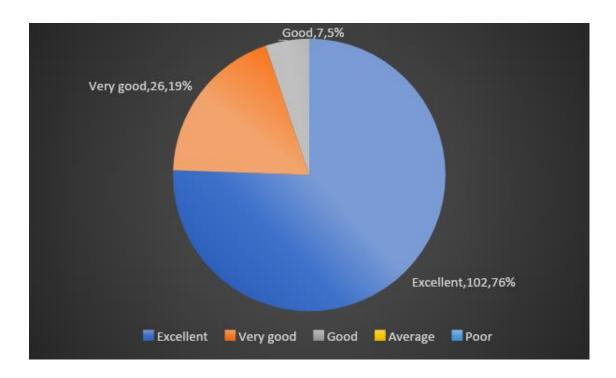

#### Q.15 Cooperation from non-teaching staff

| Responses | No of faculty | Percentage |
|-----------|---------------|------------|
| Excellent | 102           | 76         |
| Very Good | 26            | 19         |
| Good      | 07            | 05         |
| Average   | 0             | 0          |
| Poor      | 0             | 0          |