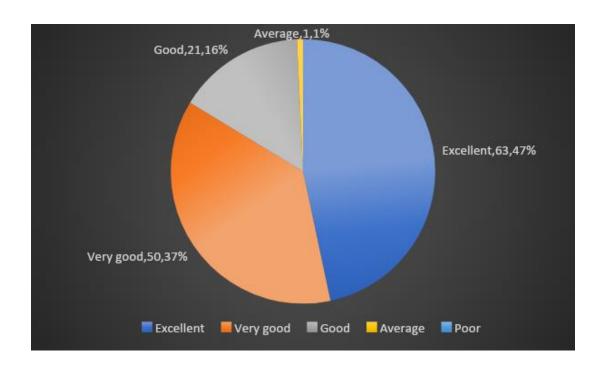

#### Q. 34 Medical facilities

| Responses | No of faculty | Percentage |
|-----------|---------------|------------|
| Excellent | 63            | 47         |
| Very Good | 50            | 37         |
| Good      | 21            | 15         |
| Average   | 1             | 1          |
| Poor      | 0             | 0          |