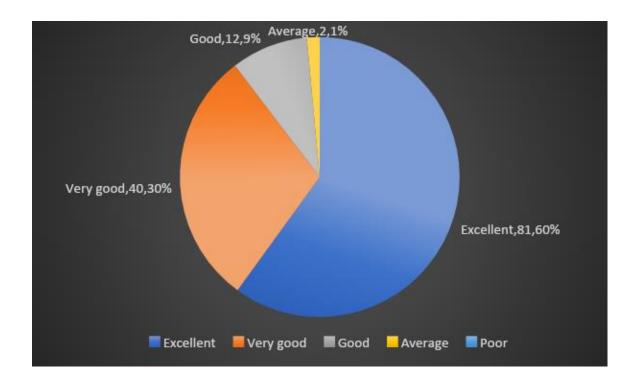

#### Q. 9 Encouragement towards use of ICT and innovative pedagogies

| Responses | No of faculty | Percentage |
|-----------|---------------|------------|
| Excellent | 97            | 72         |
| Very Good | 35            | 26         |
| Good      | 01            | 01         |
| Average   | 02            | 01         |
| Poor      | 00            | 00         |