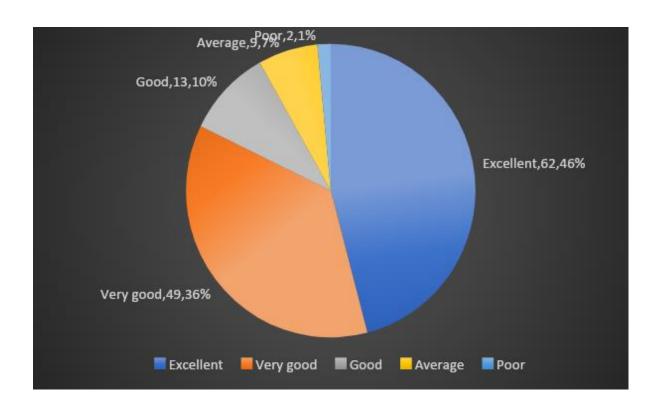

#### Q. 5 Skill Enhancement Course (SEC) content enhances employability of students

| Responses | No of faculty | Percentage |
|-----------|---------------|------------|
| Excellent | 62            | 46         |
| Very Good | 49            | 36         |
| Good      | 13            | 10         |
| Average   | 09            | 07         |
| Poor      | 02            | 01         |