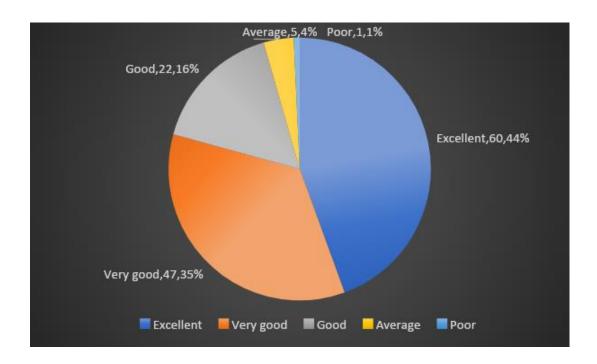

#### Q. 16 Involvement in decision making

| Responses | No of faculty | Percentage |
|-----------|---------------|------------|
| Excellent | 60            | 44         |
| Very Good | 47            | 35         |
| Good      | 22            | 16         |
| Average   | 5             | 4          |
| Poor      | 1             | 1          |