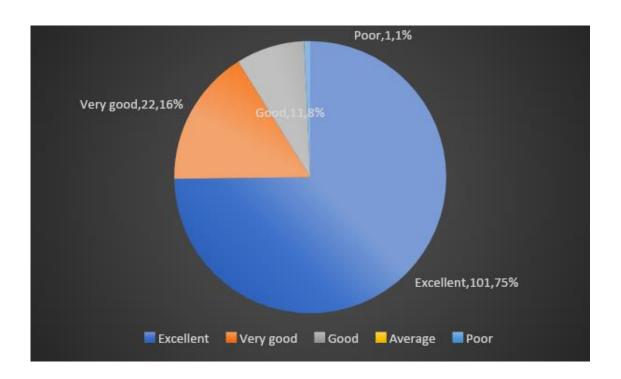

आइ एस ओ 21001 : 2018 व आइ एस ओ 9001 : 2015 प्रमाणित एवं NAAC प्रत्यायित A+ महाविद्यालय An ISO 21001 : 2018 and ISO 9001 : 2015 Certified and NAAC Accredited 'A+' College

Q. 11 Encouragement for organizing academic, co-curricular and extra-curricular activities for holistic development of students

| Responses | No of faculty | Percentage |
|-----------|---------------|------------|
| Excellent | 101           | 75         |
| Very Good | 29            | 21         |
| Good      | 02            | 2          |
| Average   | 03            | 2          |
| Poor      | 0             | 0          |