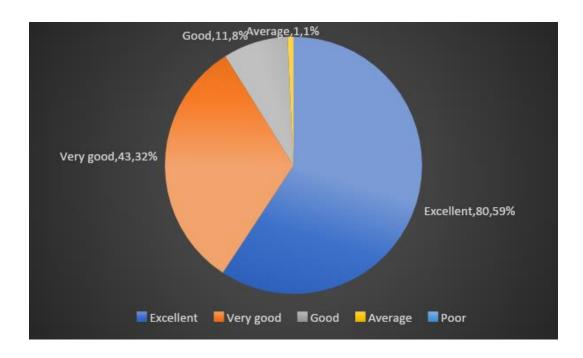

| Responses | No of faculty | Percentage |
|-----------|---------------|------------|
| Excellent | 80            | 59         |
| Very Good | 37            | 27         |
| Good      | 12            | 09         |
| Average   | 06            | 05         |
| Poor      | 00            | 00         |