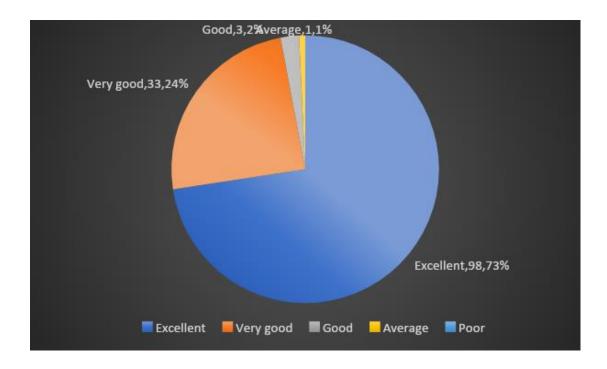

| Responses | No of faculty | Percentage |
|-----------|---------------|------------|
| Excellent | 98            | 73         |
| Very Good | 33            | 24         |
| Good      | 3             | 2          |
| Average   | 1             | 1          |
| Poor      | 0             | 0          |