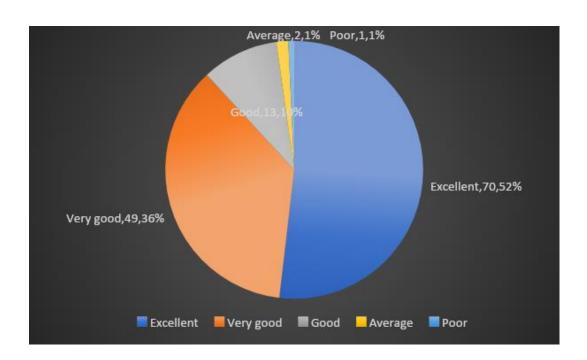

#### Q. 12 Overall congeniality of work environment

| Responses | No of faculty | Percentage |
|-----------|---------------|------------|
| Excellent | 70            | 52         |
| Very Good | 49            | 36         |
| Good      | 13            | 10         |
| Average   | 2             | 1          |
| Poor      | 1             | 1          |