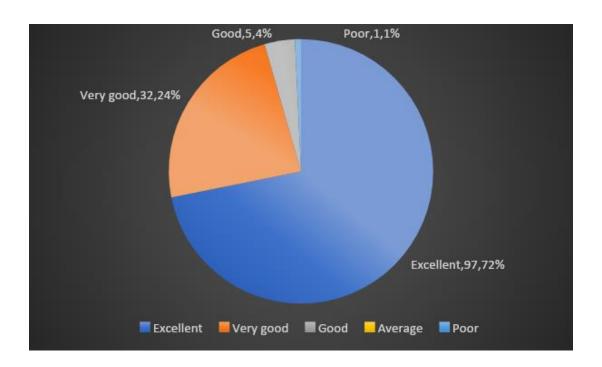

#### Q. 9 Encouragement towards use of ICT and innovative pedagogies

| Responses | No of faculty | Percentage |
|-----------|---------------|------------|
| Excellent | 97            | 72         |
| Very Good | 35            | 26         |
| Good      | 01            | 01         |
| Average   | 02            | 01         |
| Poor      | 00            | 00         |