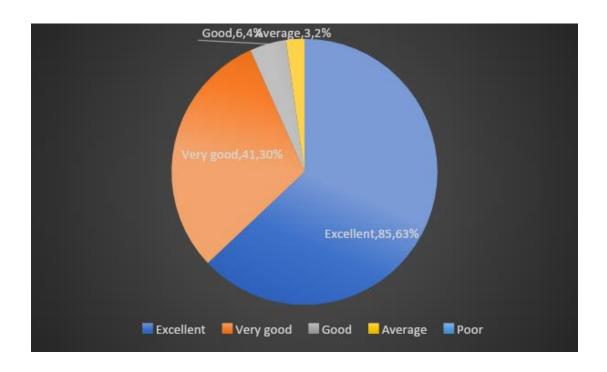

#### Q. 2. Learning outcomes of programs and courses are well-defined

| Responses | No of faculty | Percentage |
|-----------|---------------|------------|
| Excellent | 85            | 63         |
| Very Good | 41            | 41         |
| Good      | 06            | 4          |
| Average   | 03            | 2          |
| Poor      | 00            | 0          |