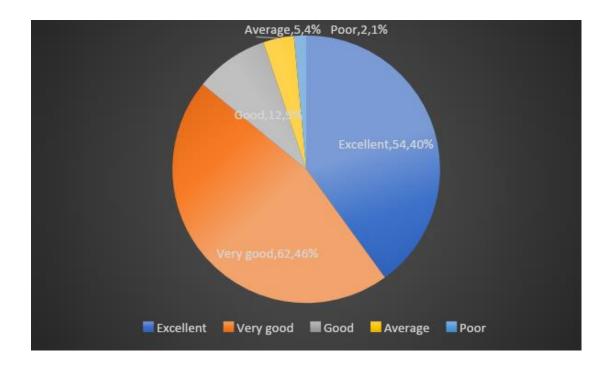

#### Q. 3. Course content enhances professional skills and employability of students.

| Responses | No of faculty | Percentage |
|-----------|---------------|------------|
| Excellent | 54            | 40         |
| Very Good | 62            | 46         |
| Good      | 12            | 5          |
| Average   | 05            | 4          |
| Poor      | 02            | 1          |