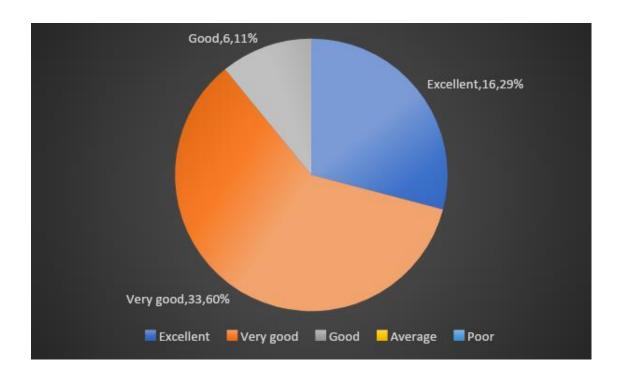

#### Q. 39 Availability of updated software(s)

| Responses | No of faculty | Percentage |
|-----------|---------------|------------|
| Excellent | 16            | 29         |
| Very Good | 33            | 60         |
| Good      | 6             | 11         |
| Average   | 0             | 0          |
| Poor      | 0             | 0          |