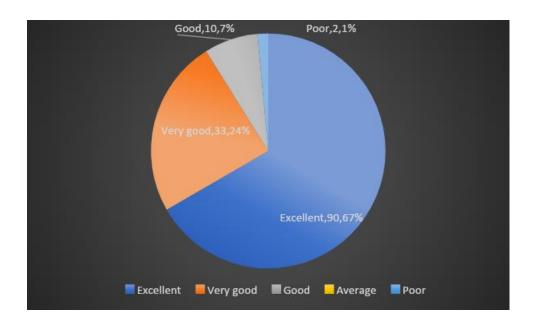

#### **QUESTION WISE ANALYSIS**

Q. 1 Encouragement by college towards design and development of curriculum at university level

| Responses | No of faculty | Percentage |
|-----------|---------------|------------|
| Excellent | 90            | 67         |
| Very Good | 33            | 24         |
| Good      | 10            | 7          |
| Average   | 0             | 0          |
| Poor      | 2             | 2          |