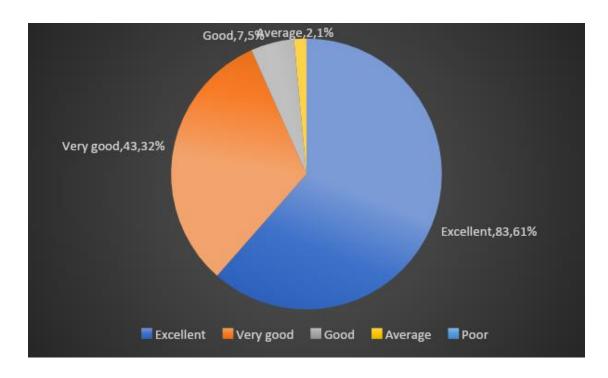

#### Q. 26 ICT facilities in the college

| Responses | No of faculty | Percentage |
|-----------|---------------|------------|
| Excellent | 83            | 61         |
| Very Good | 43            | 32         |
| Good      | 7             | 5          |
| Average   | 2             | 1          |
| Poor      | 0             | 0          |