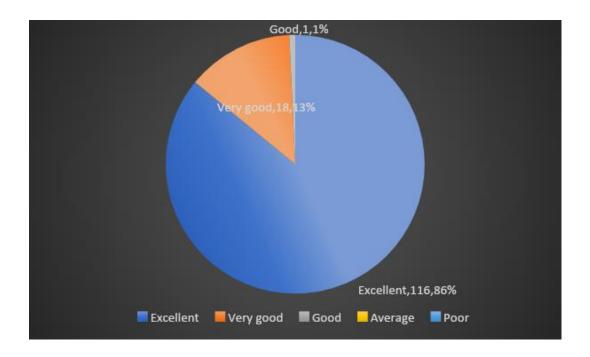

#### Q. 19 Timely disbursal of salaries

| Responses | No of faculty | Percentage |
|-----------|---------------|------------|
| Excellent | 116           | 86         |
| Very Good | 18            | 13         |
| Good      | 1             | 1          |
| Average   | 0             | 0          |
| Poor      | 0             | 0          |