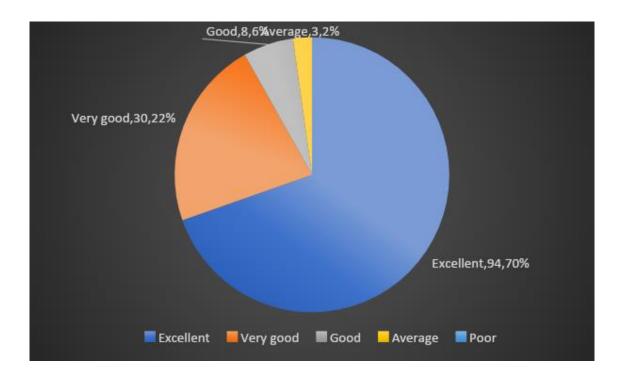

#### 10. Encouragement towards research and publications

| Responses | No of faculty | Percentage |
|-----------|---------------|------------|
| Excellent | 94            | 70         |
| Very Good | 30            | 22         |
| Good      | 08            | 06         |
| Average   | 03            | 02         |
| Poor      | 00            | 00         |