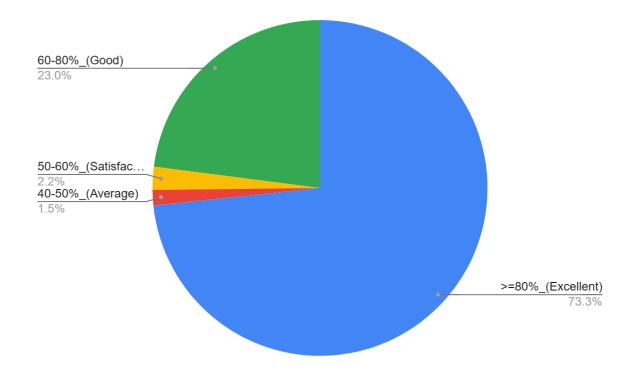

#### Percentage distribution of overall scores as given by Faculty

| Overall score for a question in percentage | Average score (Range) | No. of faculty | Percentage of faculty |
|--------------------------------------------|-----------------------|----------------|-----------------------|
| >=80% (Excellent)                          | >=3.2 out of 4        | 99             | 73.3%                 |
| 60-80% (Good)                              | >=2.4 to 3.2          | 31             | 23%                   |
| 50-60% (Satisfactory)                      | >=2 to 2.4            | 3              | 2.2%                  |
| 40-50% (Average)                           | >1.6 to 2             | 2              | 1.5%                  |
| Less than 40%<br>(Below average)           | <=1.6                 | 0              | 0%                    |