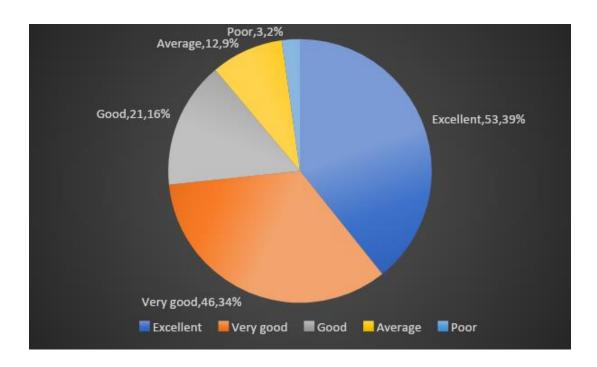

## Q. 7 Teachers have platforms to make suggestions towards desired changes in curriculum/recommended textbooks

| Responses | No of faculty | Percentage |
|-----------|---------------|------------|
| Excellent | 53            | 39         |
| Very Good | 46            | 34         |
| Good      | 21            | 16         |
| Average   | 12            | 9          |
| Poor      | 03            | 2          |