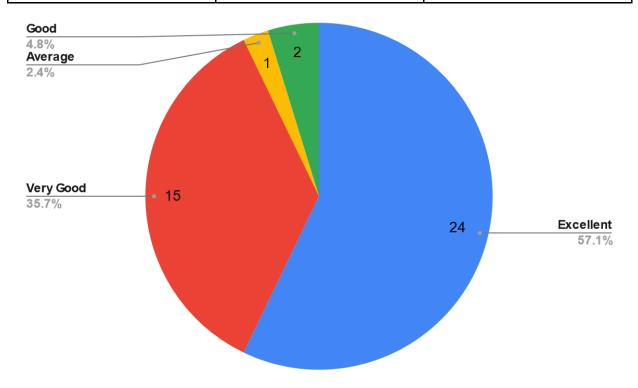

### Q3 Harmonious environment at workplace

| Responses | No. of responses | Percentage |
|-----------|------------------|------------|
| Excellent | 24               | 57.1%      |
| Very Good | 15               | 35.7%      |
| Good      | 2                | 4.8%       |
| Average   | 1                | 2.4%       |
| Poor      | 0                | 0%         |
| Total     | 43               | 100%       |