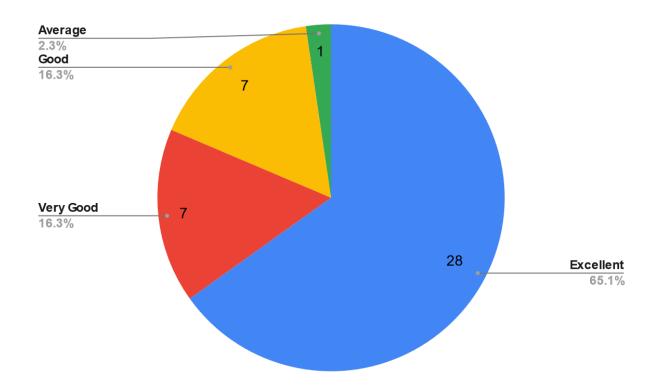

### Q6 Involvement in decision making

| Responses | No. of responses | Percentage |
|-----------|------------------|------------|
| Excellent | 28               | 65.1%      |
| Very Good | 7                | 16.3%      |
| Good      | 7                | 16.3%      |
| Average   | 1                | 2.3%       |
| Poor      | 0                | 0%         |
| Total     | 43               | 100%       |