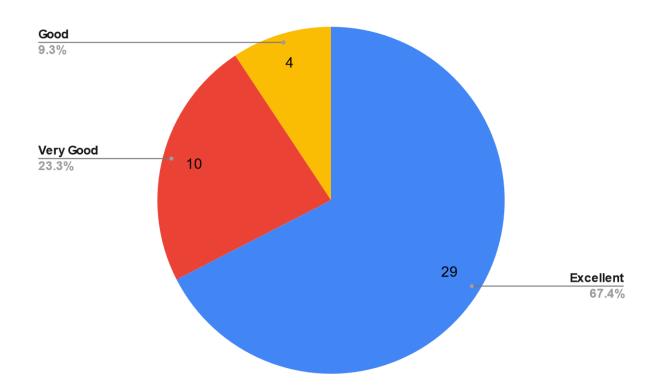

### Q11 Timely promotion opportunities

| Responses | No. of responses | Percentage |
|-----------|------------------|------------|
| Excellent | 29               | 67.4%      |
| Very Good | Very Good 10     | 23.3%      |
| Good      | 4                | 9.3%       |
| Average   | Average 0        |            |
| Poor      | 0                | 0%         |
| Total     | 43               | 100%       |