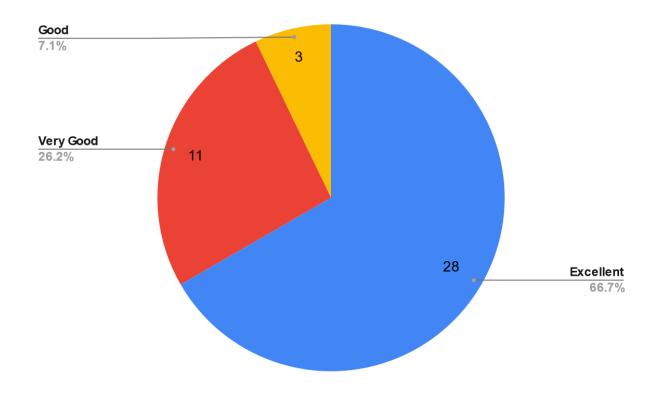

#### **Q19 Residential Quarters**

| Responses | No. of responses | Percentage |
|-----------|------------------|------------|
| Excellent | 28               | 66.7%      |
| Very Good | 11               | 26.2%      |
| Good      | 3                | 7.1%       |
| Average   | Average 0        |            |
| Poor      | 0                | 0%         |
| Total     | 43               | 100%       |