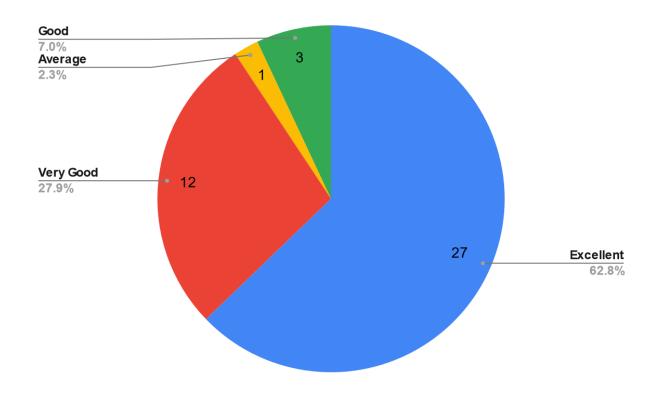

#### Q13 Washrooms

| Responses | No. of responses | Percentage |
|-----------|------------------|------------|
| Excellent | Excellent 27     |            |
| Very Good | 12               | 27.9%      |
| Good      | 3                | 7%         |
| Average   | Average 1        |            |
| Poor      | 0                | 0%         |
| Total     | 43               | 100%       |