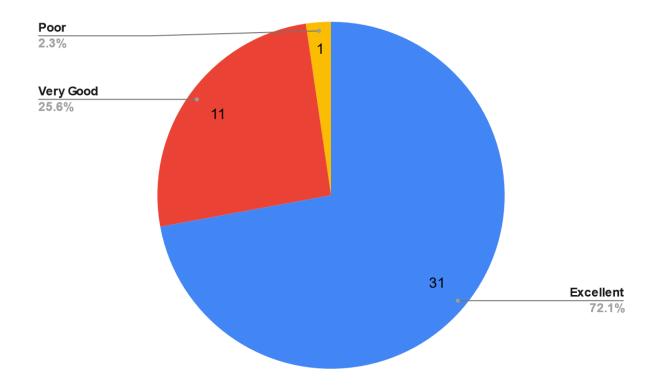

### Q17 Banking facilities

| Responses | No. of responses | Percentage |  |
|-----------|------------------|------------|--|
| Excellent | 31               | 72.1%      |  |
| Very Good | 11               | 25.6%      |  |
| Good      | 0                | 0%         |  |
| Average   | 0                | 0%         |  |
| Poor      | Poor 1           |            |  |
| Total     | 43               | 100%       |  |