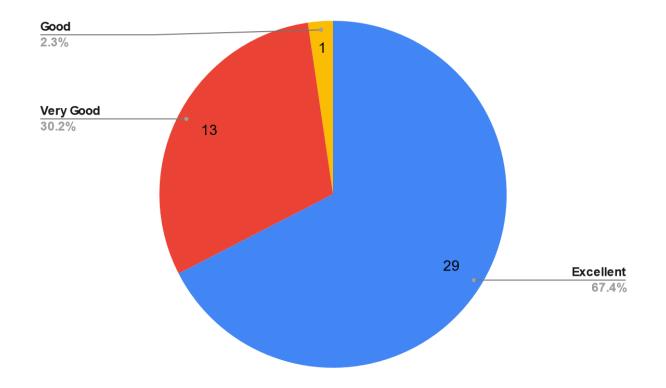

#### **Q1** Overall Work environment

| Responses | No. of responses | Percentage |
|-----------|------------------|------------|
| Excellent | 29               | 67.4%      |
| Very Good | 12               | 27.9%      |
| Good      | 1                | 2.3%       |
| Average   | 1                | 2.3%       |
| Poor      | 0                | 0%         |
| Total     | 43               | 100%       |