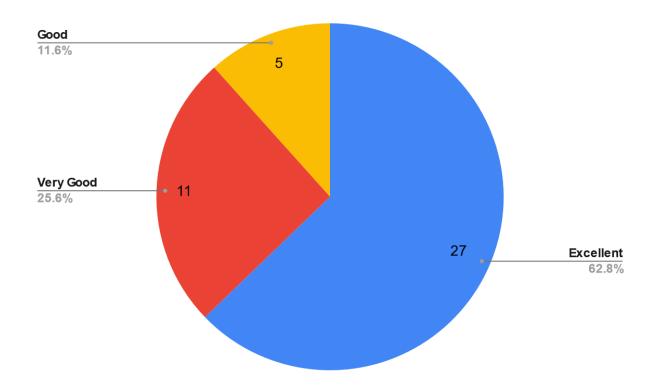

#### Q20 Interaction with students

| Responses | No. of responses | Percentage |
|-----------|------------------|------------|
| Excellent | 27               | 62.8%      |
| Very Good | Very Good 11     |            |
| Good      | 5                | 11.6%      |
| Average   | 0                | 0%         |
| Poor      | 0                | 0%         |
| Total     | 43               | 100%       |