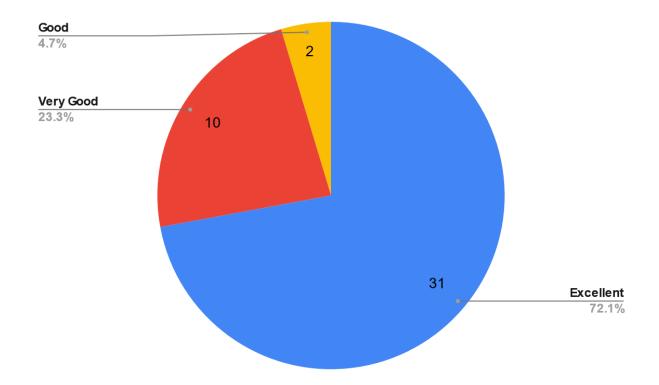

### Q10 Timely Processing of allowances such as LTC, medical etc.

| Responses | No. of responses | Percentage |
|-----------|------------------|------------|
| Excellent | 31               | 72.1%      |
| Very Good | 10               | 23.3%      |
| Good      | 2                | 4.7%       |
| Average   | 0                | 0%         |
| Poor      | 0                | 0%         |
| Total     | 43               | 100%       |