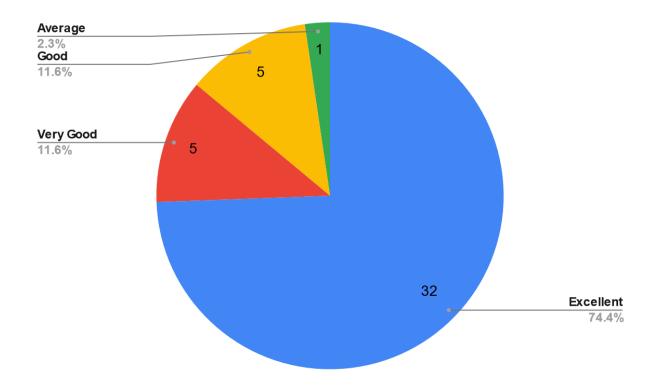

### Q7 Approachability and accessibility to head of department/institution

| Responses | No. of responses | Percentage |
|-----------|------------------|------------|
| Excellent | 32               | 74.4%      |
| Very Good | 5                | 11.6%      |
| Good      | 5                | 11.6%      |
| Average   | 1                | 2.3%       |
| Poor      | 0                | 0%         |
| Total     | 423              | 100%       |