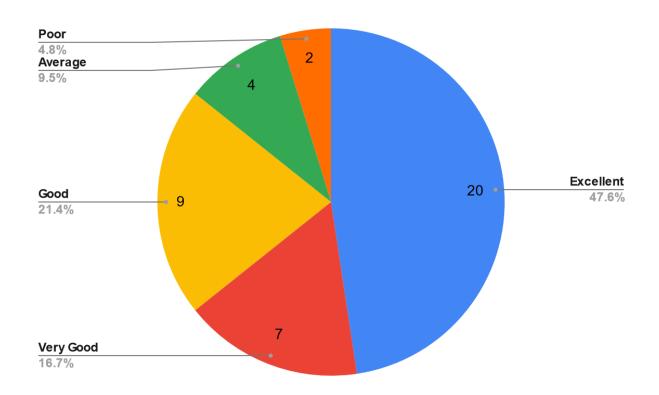

#### Q16 Canteen

| Responses | No. of responses | Percentage |
|-----------|------------------|------------|
| Excellent | 20               | 47.6%      |
| Very Good | 7                | 16.7%      |
| Good      | 9                | 21.4%      |
| Average   | 9.5%             | 9.5%       |
| Poor 2    |                  | 4.8%       |
| Total     | 43               | 100%       |