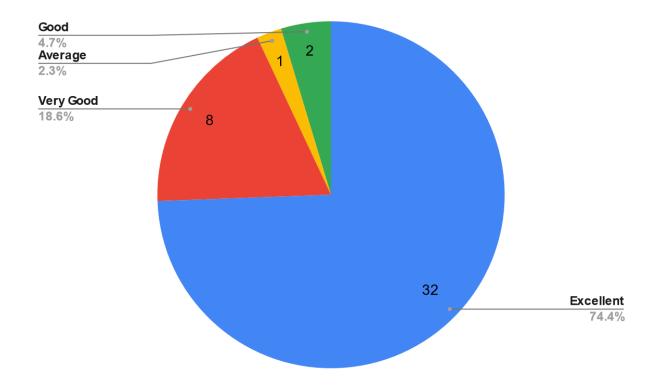

### Q2. Comfort and cleanliness at your workspace

| Responses | No. of responses | Percentage |
|-----------|------------------|------------|
| Excellent | 32               | 74.4%      |
| Very Good | 8                | 18.8%      |
| Good      | 2                | 4.7%       |
| Average   | 1                | 2.3%       |
| Poor      | 0                | 0%         |
| Total     | 43               | 100%       |