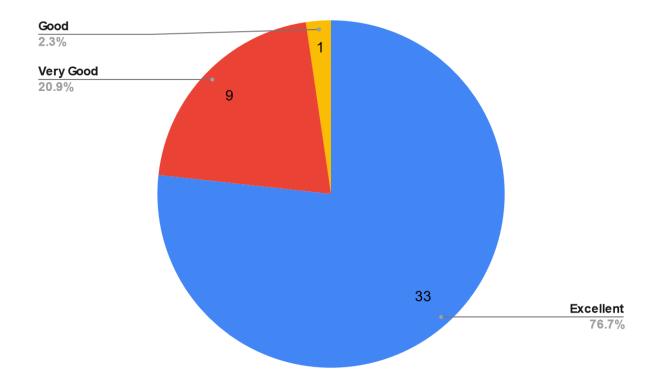

### Q9 Timely disbursal of salaries

| Responses | No. of responses | Percentage |
|-----------|------------------|------------|
| Excellent | 33               | 76.6%      |
| Very Good | 9                | 20.9%      |
| Good      | 1                | 2.3%       |
| Average   | 0                | 0%         |
| Poor      | 0                | 0%         |
| Total     | 43               | 100%       |