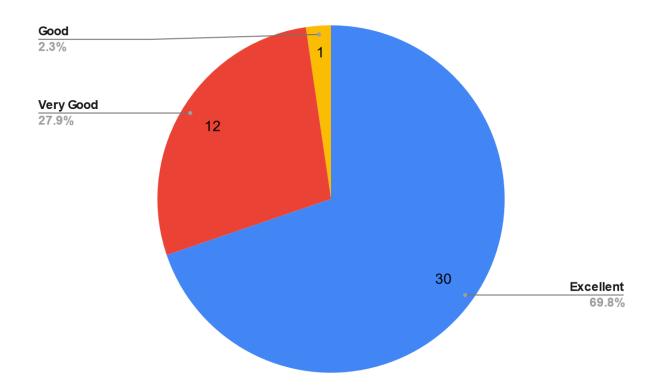

### Q4 Facilities for professional development and skill enhancement

| Responses | No. of responses | Percentage |
|-----------|------------------|------------|
| Excellent | 30               | 69.8%      |
| Very Good | 9                | 20.9%      |
| Good      | 4                | 9.3%       |
| Average   | 0                | 0%         |
| Poor      | 0                | 0%         |
| Total     | 43               | 100%       |