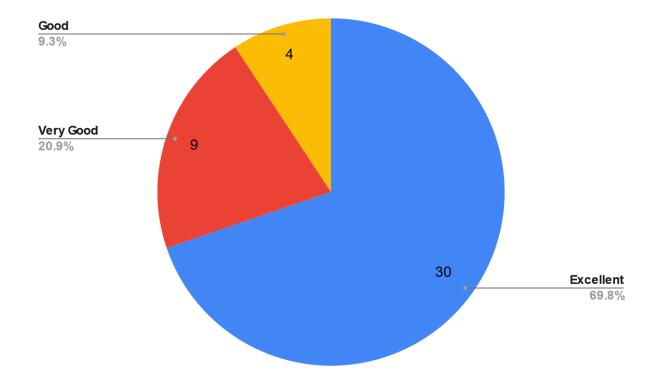

### Q4 Facilities for professional development and skill enhancement

| Responses | No. of responses | Percentage |
|-----------|------------------|------------|
| Excellent | 30               | 69.8%      |
| Very Good | 9                | 20.9%      |
| Good      | 4                | 9.3%       |
| Average   | 0                | 0%         |
| Poor      | 0                | 0%         |
| Total     | 43               | 100%       |