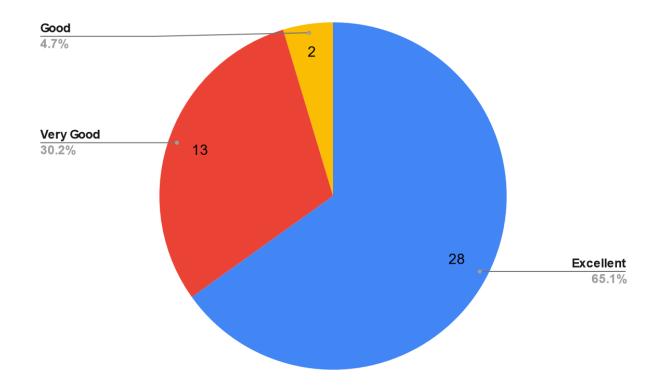

### Q12 ICT facilities in the college

| Responses | No. of responses | Percentage |  |
|-----------|------------------|------------|--|
| Excellent | 28               | 65.1%      |  |
| Very Good | 13               | 30.2%      |  |
| Good      | 2                | 4.7%       |  |
| Average   | 0                | 0%         |  |
| Poor      | 0                | 0%         |  |
| Total     | 43               | 100%       |  |