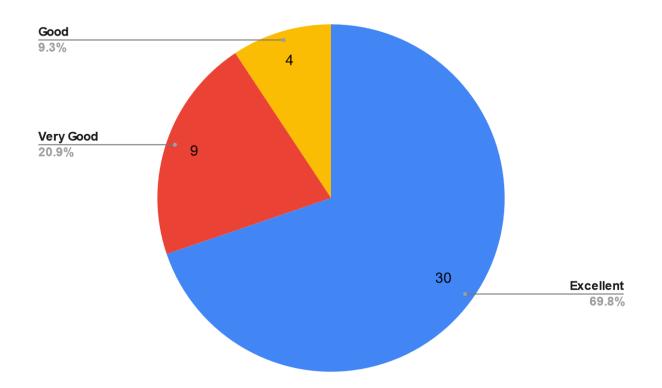

### Q4 Facilities for professional development and skill enhancement

| Responses | No. of responses | Percentage |
|-----------|------------------|------------|
| Excellent | 30               | 69.8%      |
| Very Good | 9                | 20.9%      |
| Good      | 4                | 9.3%       |
| Average   | 0                | 0%         |
| Poor      | 0                | 0%         |
| Total     | 43               | 100%       |