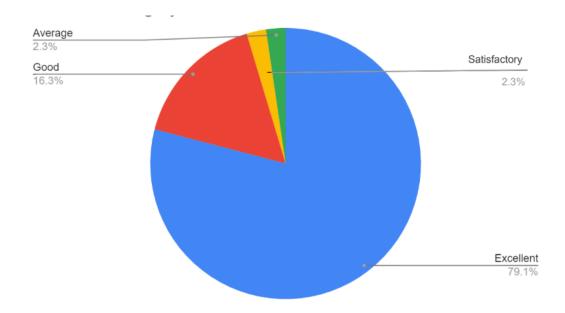

### Percentage distribution of overall scores as given by Non-teaching Staff

| Overall score for a question in percentage | Average score<br>(Range) | No. of parents | Percentage of<br>Parents |
|--------------------------------------------|--------------------------|----------------|--------------------------|
| >=80% (Excellent)                          | >=3.2 out of 4           | 24             | 79.1%                    |
| 60-80% (Good)                              | >=2.4 to 3.2             | 7              | 16.3%                    |
| 50-60% (Satisfactory)                      | >=2 to 2.4               | 1              | 2.3%                     |
| 40-50% (Average)                           | >1.6 to 2                | 1              | 2.3%                     |
| Less than 40%<br>(Below aaverage)          | <=1.6                    | 0              | 0%                       |
| Total                                      |                          | 43             | 100%                     |