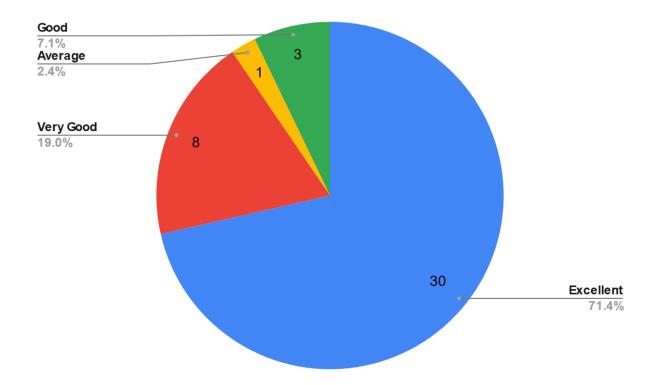

#### Q18 Medical facilities

| Responses | No. of responses | Percentage |
|-----------|------------------|------------|
| Excellent | 30               | 71.4%      |
| Very Good | 8                | 19%        |
| Good      | 3                | 7.1%       |
| Average   | 1                | 2.4%       |
| Poor      | 0                | 0%         |
| Total     | 43               | 100%       |