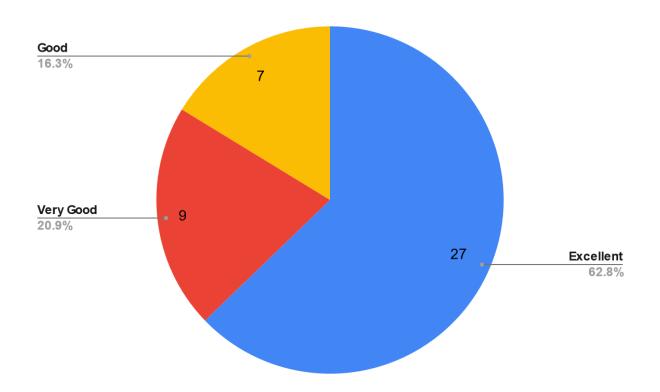

### Q8 Grievance Redressal system of the college

| Responses | No. of responses | Percentage |
|-----------|------------------|------------|
| Excellent | 27               | 62.8%      |
| Very Good | 9                | 20.9%      |
| Good      | 7                | 16.3%      |
| Average   | 0                | 0%         |
| Poor      | 0                | 0%         |
| Total     | 43               | 100%       |