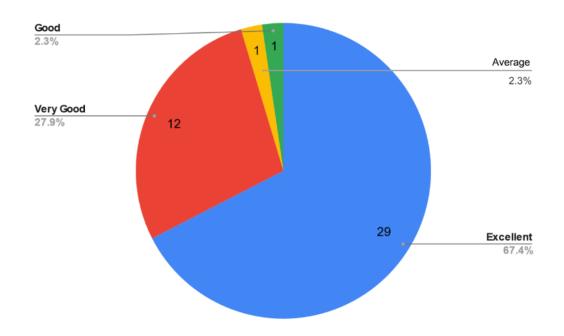

#### **Q1** Overall Work environment

| Responses | No. of responses | Percentage |
|-----------|------------------|------------|
| Excellent | 29               | 67.4%      |
| Very Good | 12               | 27.9%      |
| Good      | 1                | 2.3%       |
| Average   | 1                | 2.3%       |
| Poor      | 0                | 0%         |
| Total     | 43               | 100%       |