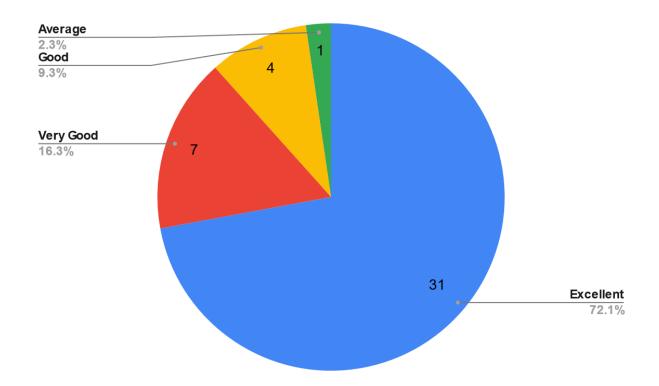

### Q5 Financial support for skill enhancement

| Responses | No. of responses | Percentage |
|-----------|------------------|------------|
| Excellent | 31               | 72.1%      |
| Very Good | 7                | 16.3%      |
| Good      | 4                | 9.3%       |
| Average   | 1                | 2.3%       |
| Poor      | 0                | 0%         |
| Total     | 43               | 100%       |