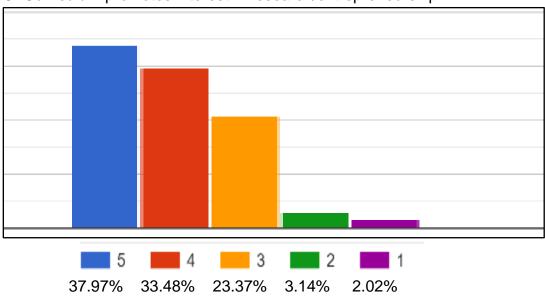

+

E-mail: jdmcollege@hotmail.com, http://jdm.du.ac.in



**ALUMNI FEEDBACK 2021-22** 

Distribution of the property of the property

# JANKI DEVI MEMORIAL COLLEGE ALUMNI FEEDBACK, 2021-22

### **SECTION - I : Curriculum**

Kindly tick in the box that best corresponds to your opinion: From High Rating (5) to Low Rating (1)

A. Program outcomes and Course Outcomes are well-defined and relevant



B. Syllabus of each course covers recent trends and developments



### C. Curriculum has a balance of theory as well as application



# D. Curriculum has courses that give you hands-on/experiential learning



### E. Curriculum is intellectually stimulating



### F. Curriculum promotes analytical skills and innovative thinking



### G. Curriculum promotes interest in research/entrepreneurship



# H. Curriculum enhances professional skills, prepares you for the industry and increases your employability



प्राचार्या/Principal जानकी देवी भंभीरियल गहाविद्यालय Janki Devi Memorial College खर गंगा गम हॉस्प्टिल मार्ग गई दिल्ही—110060 Sir Ganga Ram Hospital Marg, New Delhi-110060

### I. Curriculum helps to fulfill your academic and career objectives



### J. Curriculum you have studied/are studying has fulfilled your expectations



### K. Teaching methodology was appropriate and stimulating



Section-II: Opportunities provided by the college

A The college organizes a wide range of activities/events.



5 4 3 2 1 1 53.03% 32.80% 10.78% 2.47% 0.89%

printippincipal
जानकी देवी भंभीरियल महाविद्यालय
Janki Devi Memorial College
सर गंगा राम हॉस्पिटल मार्ग महं दिल्ली—110660
Sir Ganga Ram