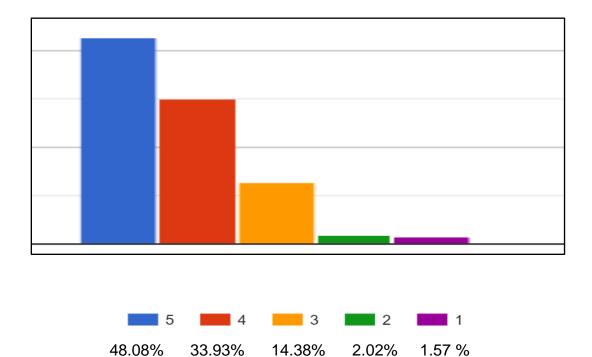

### K. Teaching methodology was appropriate and stimulating

Section-II: Opportunities provided by the college

A The college organizes a wide range of activities/events.

5 4 3 2 1 1 53.03% 32.80% 10.78% 2.47% 0.89%