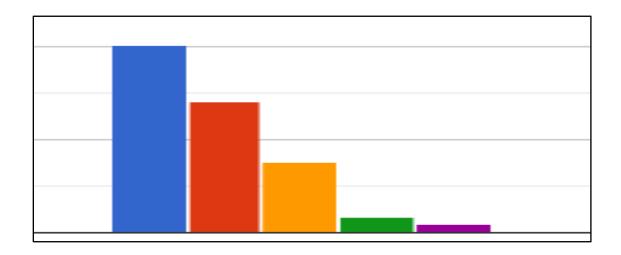

C. How satisfied are you with Career Opportunities and Placement Cell of the college.

D. How will you rate the college in terms of extension and outreach work done

5 4 3 2 1 40% 33.25% 20.89% 4.26% 1.57%