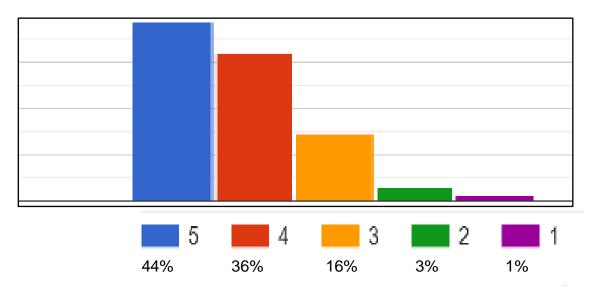

### K. Teaching methodology was appropriate and stimulating

Section-II: Opportunities provided by the college

A The college organizes a wide range of activities/events.

5 4 3 2 1 1 53.03% 32.80% 10.78% 2.47% 0.89%

printippincipal
जानकी देवी भंभीरियल महाविद्यालय
Janki Devi Memorial College
सर गंगा राम हॉस्पिटल मार्ग महं दिल्ली—110660
Sir Ganga Ram Hospital Marg, New Delh-110060

B. The college provides a wide range of societies/clubs.

C. How satisfied are you with Career Opportunities and Placement Cell of the college.

D. How will you rate the college in terms of extension and outreach work done

5 4 3 2 1 40% 33.25% 20.89% 4.26% 1.57%

E. College provides adequate research opportunities for students.

F. College provides adequate opportunities for personality development

G. Please rate the college in terms of providing an environment conducive to holistic development of students