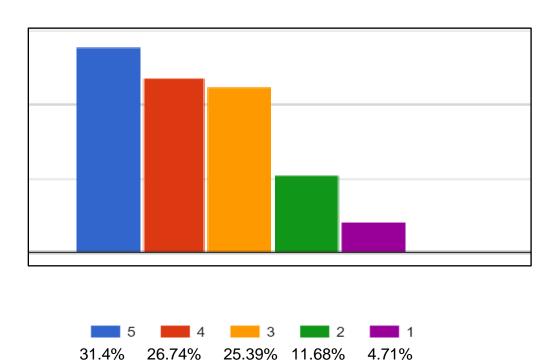

C. How satisfied are you with Career Opportunities and Placement Cell of the college.

D. How will you rate the college in terms of extension and outreach work done

5 4 3 2 1 40% 33.25% 20.89% 4.26% 1.57%