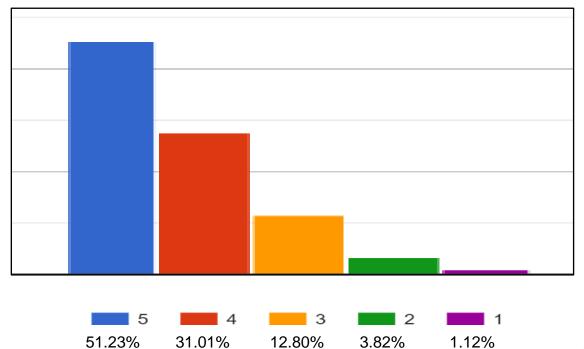

## G.Your training in JDMC helped you to prepare to face the world.

5 4 3 2 1 49.89% 31.24% 14.16% 2.70% 2.02%

> प्राचार्या/Principal जानकी देवी भंभीरियल महाविद्यालय Janki Devi Memorial College सर गंगा राम हॉस्पिटल मार्ग मई दिल्ली=110060 Sir Ganga Ram Hospital Marg, New Delhi-110060