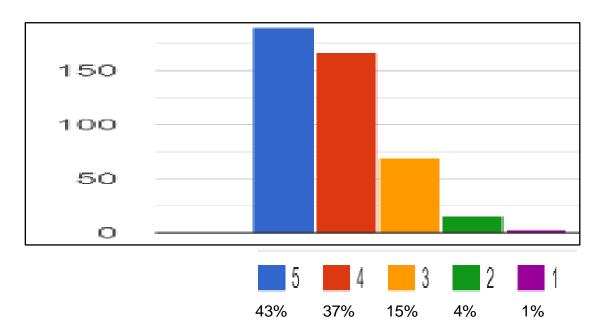

### **SECTION - I : Curriculum**

Kindly tick in the box that best corresponds to your opinion: From High Rating (5) to Low Rating (1)

A. Program outcomes and Course Outcomes are well-defined and relevant

B. Syllabus of each course covers recent trends and developments

### C. Curriculum has a balance of theory as well as application

# D. Curriculum has courses that give you hands-on/experiential learning

### E. Curriculum is intellectually stimulating

### F. Curriculum promotes analytical skills and innovative thinking

### G. Curriculum promotes interest in research/entrepreneurship

# H. Curriculum enhances professional skills, prepares you for the industry and increases your employability

प्राचार्या/Principal जानकी देवी भंभीरियल गहाविद्यालय Janki Devi Memorial College खर गंगा गम हॉस्प्टिल मार्ग गई दिल्ही—110060 Sir Ganga Ram Hospital Marg, New Delhi-110060

### I. Curriculum helps to fulfill your academic and career objectives

### J. Curriculum you have studied/are studying has fulfilled your expectations

### K. Teaching methodology was appropriate and stimulating

Section-II: Opportunities provided by the college

A The college organizes a wide range of activities/events.

5 4 3 2 1 1 53.03% 32.80% 10.78% 2.47% 0.89%