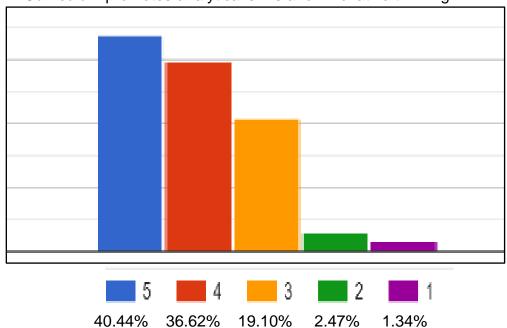

फैक्स : २५७१०८३२ Tel. : 25787754, Fax : 25710832

NAAC Accredited B+

E-mail: jdmcollege@hotmail.com, http://jdm.du.ac.in



**ALUMNI FEEDBACK 2021-22** 

Distribution of the property of the property

# JANKI DEVI MEMORIAL COLLEGE ALUMNI FEEDBACK, 2021-22

### **SECTION - I : Curriculum**

Kindly tick in the box that best corresponds to your opinion: From High Rating (5) to Low Rating (1)

A. Program outcomes and Course Outcomes are well-defined and relevant



B. Syllabus of each course covers recent trends and developments



### C. Curriculum has a balance of theory as well as application



# D. Curriculum has courses that give you hands-on/experiential learning



### E. Curriculum is intellectually stimulating



### F. Curriculum promotes analytical skills and innovative thinking



### G. Curriculum promotes interest in research/entrepreneurship



# H. Curriculum enhances professional skills, prepares you for the industry and increases your employability



प्राचार्या/Principal जानकी देवी भंभीरियल गहाविद्यालय Janki Devi Memorial College खर गंगा गम हॉस्प्टिल मार्ग गई दिल्ही—110060 Sir Ganga Ram Hospital Marg, New Delhi-110060

### I. Curriculum helps to fulfill your academic and career objectives



### J. Curriculum you have studied/are studying has fulfilled your expectations



### K. Teaching methodology was appropriate and stimulating



Section-II: Opportunities provided by the college

A The college organizes a wide range of activities/events.



5 4 3 2 1 1 53.03% 32.80% 10.78% 2.47% 0.89%

printippincipal
जानकी देवी भंभीरियल महाविद्यालय
Janki Devi Memorial