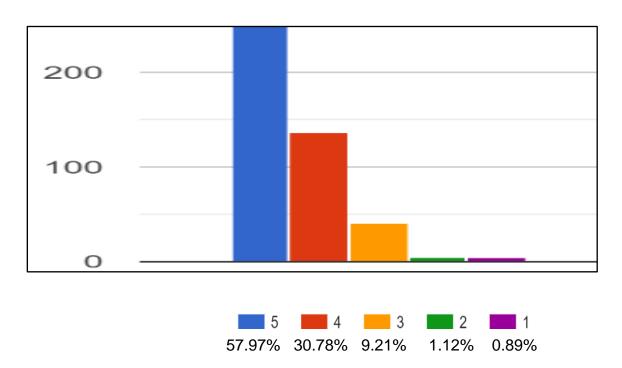

## G.Your training in JDMC helped you to prepare to face the world.

5 4 3 2 1 49.89% 31.24% 14.16% 2.70% 2.02%

> प्राचार्या/Principal जानकी देवी भंभीरियल महाविद्यालय Janki Devi Memorial College सर गंगा राम हॉस्पिटल मार्ग मई दिल्ली=110060 Sir Ganga Ram Hospital Marg, New Delhi-110060