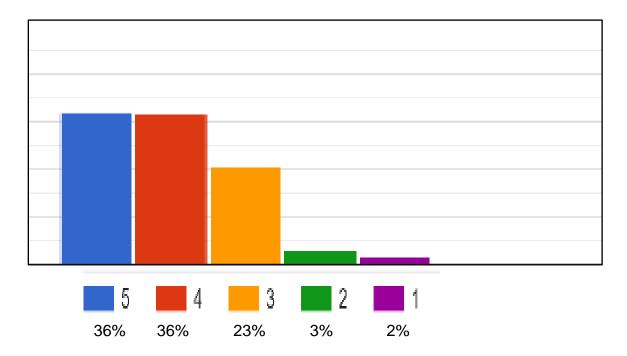

## **Section-III : Experience as JDMC students**

A. Please rate your overall experience as a student in JDMC

B. Your years spent at JDMC helped shape your personality.

C. Your year spent at JDMC helped define your career choices.

D. Your training in JDMC helped increase your confidence.

### E. Your training in JDMC helped improve your communication skills

### F. Your training in JDMC helped you prepare for the future.

## G.Your training in JDMC helped you to prepare to face the world.

5 4 3 2 1 49.89% 31.24% 14.16% 2.70% 2.02%

> प्राचार्या/Principal जानकी देवी भंभीरियल महाविद्यालय Janki Devi Memorial College सर गंगा राम हॉस्पिटल मार्ग मई दिल्ली=110060 Sir Ganga Ram Hospital Marg, New Delhi-110060