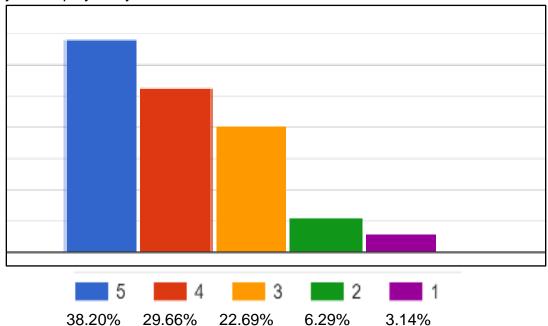

### **SECTION - I : Curriculum**

Kindly tick in the box that best corresponds to your opinion: From High Rating (5) to Low Rating (1)

A. Program outcomes and Course Outcomes are well-defined and relevant