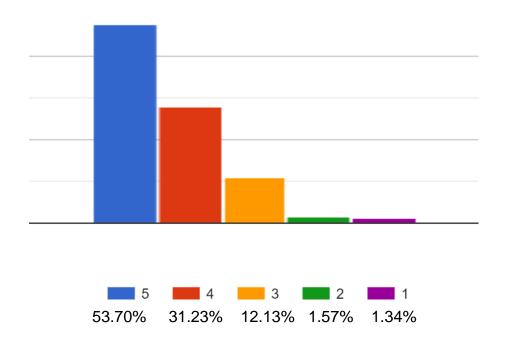

### K. Teaching methodology was appropriate and stimulating

Section-II: Opportunities provided by the college

A The college organizes a wide range of activities/events.

5 4 3 2 1 1 53.03% 32.80% 10.78% 2.47% 0.89%