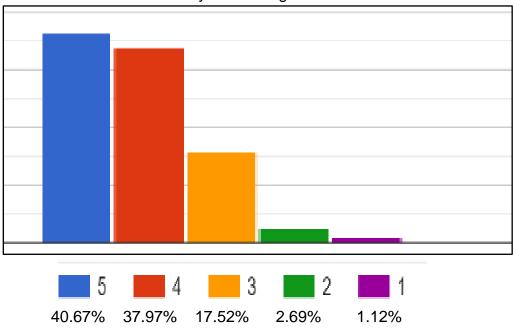

-११००६० Sir Ganga Ram Hospital Marg, New Delhi-110060

दूरभाष : २५७८७७५४ फैक्स : २५७१०८३२ Tel. : 25787754, Fax : 25710832

NAAC Accredited B+

E-mail: jdmcollege@hotmail.com, http://jdm.du.ac.in



**ALUMNI FEEDBACK 2021-22** 

Distribution of the property of the property

# JANKI DEVI MEMORIAL COLLEGE ALUMNI FEEDBACK, 2021-22

### **SECTION - I : Curriculum**

Kindly tick in the box that best corresponds to your opinion: From High Rating (5) to Low Rating (1)

A. Program outcomes and Course Outcomes are well-defined and relevant



B. Syllabus of each course covers recent trends and developments



### C. Curriculum has a balance of theory as well as application



# D. Curriculum has courses that give you hands-on/experiential learning



### E. Curriculum is intellectually stimulating



### F. Curriculum promotes analytical skills and innovative thinking



### G. Curriculum promotes interest in research/entrepreneurship



# H. Curriculum enhances professional skills, prepares you for the industry and increases your employability



प्राचार्या/Principal जानकी देवी भंभीरियल गहाविद्यालय Janki Devi Memorial College खर गंगा गम हॉस्प्टिल मार्ग गई दिल्ही—110060 Sir Ganga Ram Hospital Marg, New Delhi-110060

### I. Curriculum helps to fulfill your academic and career objectives



### J. Curriculum you have studied/are studying has fulfilled your expectations



### K. Teaching methodology was appropriate and stimulating



Section-II: Opportunities provided by the college

A The college organizes a wide range of activities/events.



5 4 3 2 1 1 53.03% 32.80% 10.78% 2.47% 0.