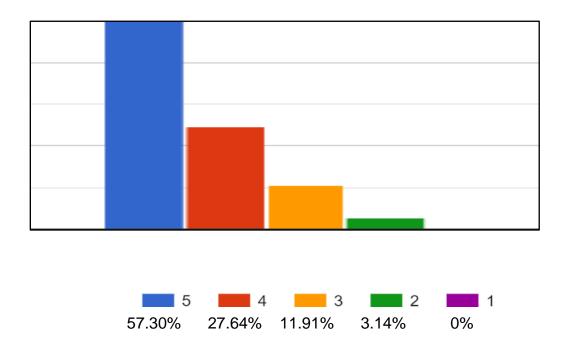

### K. Teaching methodology was appropriate and stimulating

Section-II: Opportunities provided by the college

A The college organizes a wide range of activities/events.

5 4 3 2 1 1 53.03% 32.80% 10.78% 2.47% 0.89%