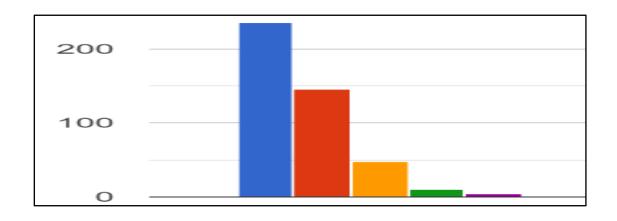

### K. Teaching methodology was appropriate and stimulating

Section-II: Opportunities provided by the college

A The college organizes a wide range of activities/events.

5 4 3 2 1 1 53.03% 32.80% 10.78% 2.47% 0.89%