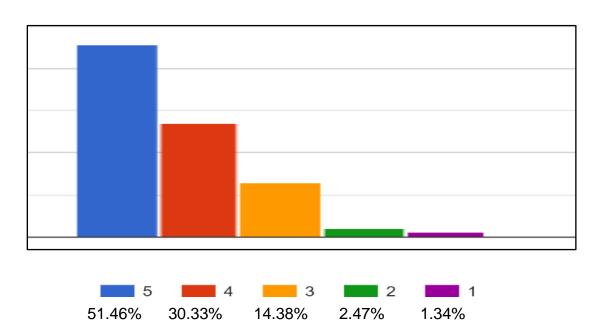

C. How satisfied are you with Career Opportunities and Placement Cell of the college.

D. How will you rate the college in terms of extension and outreach work done

5 4 3 2 1 40% 33.25% 20.89% 4.26% 1.57%

E. College provides adequate research opportunities for students.

F. College provides adequate opportunities for personality development

G. Please rate the college in terms of providing an environment conducive to holistic development of students