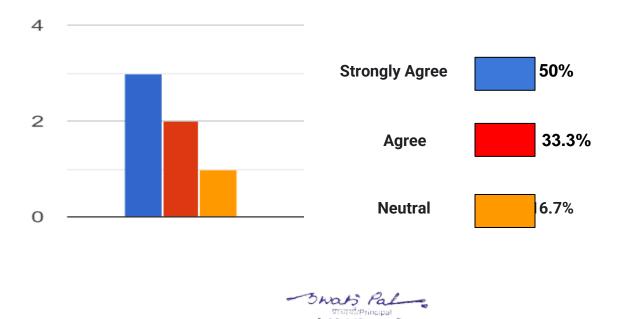

4)The curriculum is effective in developing innovative thinking.

5)The curriculum delivery at JDMC- comprising academics, co-curricular and extra-curricular training- equips students with appropriate knowledge and skills required for professional competence.