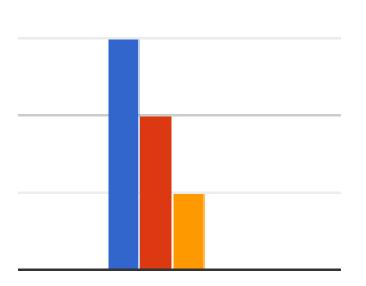

4)The curriculum is effective in developing innovative thinking.

5)The curriculum delivery at JDMC- comprising academics, co-curricular and extra-curricular training- equips students with appropriate knowledge and skills required for professional competence.