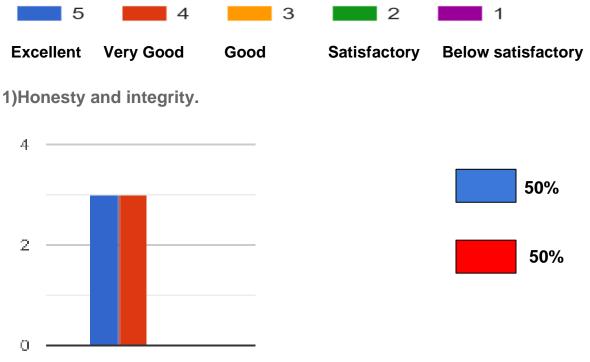

## **SECTION B: Feedback on Quality of our students**

A)We are keen to know to what extent the curriculum and its delivery at our college has imbibed various virtues in our students. Please rate our students on a scale of 1 to 5 (1- lowest, 5- Highest):