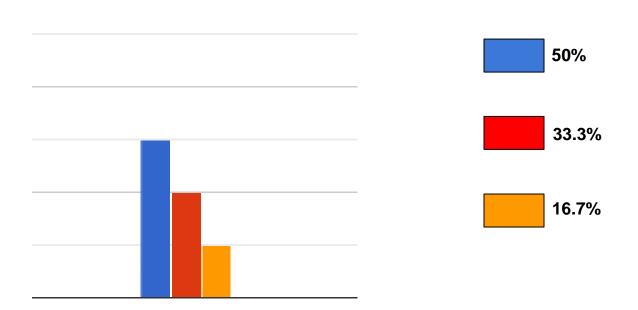

4)The curriculum is effective in developing innovative thinking.

5)The curriculum delivery at JDMC- comprising academics, co-curricular and extra-curricular training- equips students with appropriate knowledge and skills required for professional competence.