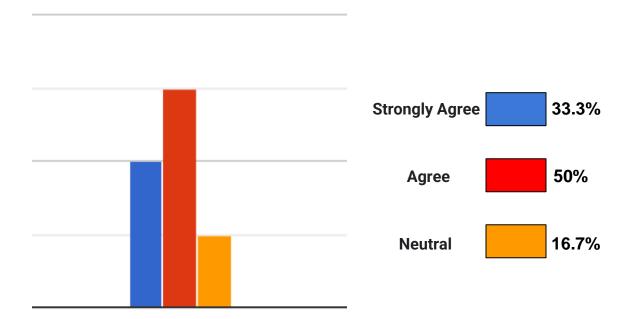

#### **SECTION A: Feedback on Curriculum**

A)Kindly tick in the box that best corresponds to your opinion: Strongly Agree (5), Agree (4), Neutral (3), Disagree (2), Strongly Disagree (1):

1)The topics covered in the curriculum are adequate and meet the contemporary needs of the industry.