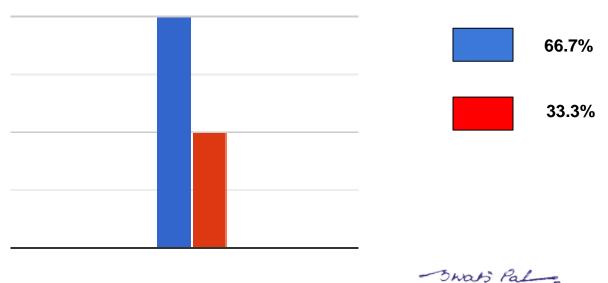

|   | Strongly Agree | 66.7% |
|---|----------------|-------|
| _ | Agree          | 33.3% |
|   |                |       |
|   |                |       |
|   |                |       |

जानकी देवो मंगोरिप्रत महाविद्यालय जानकी देवो मंगोरिप्रत महाविद्यालय Janki Devi Memorial College सर गंगा राम हॉस्पिटल मार्ग नई दिल्ही–110060 Sir Ganga Ram Hospital Marg, New Delbi-110669