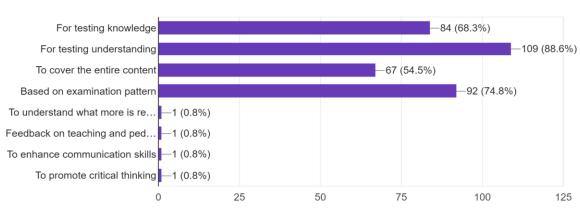

Ques 4: What is the rationale behind the selection / creation of the questions for the tutorials and mid-term tests?

123 responses

Ques 5: Do you discuss/ give feedback on students' performance in assignments? 123 responses