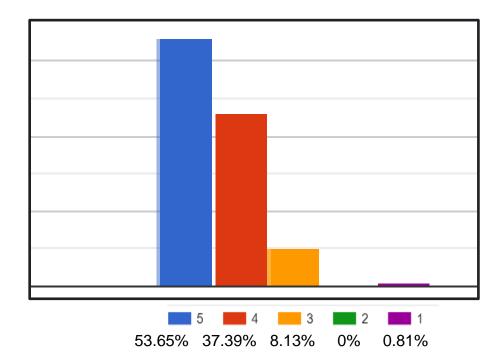

## Section C: Evaluation

Ques 1: Do you instruct Students about the style/content of assignments ? 123 responses

Ques 2: Are the assignments/ tutorials/ projects returned on time? 123 responses

Ques 3: Proper records of students' performance and other evaluation criteria are maintained. 123 responses