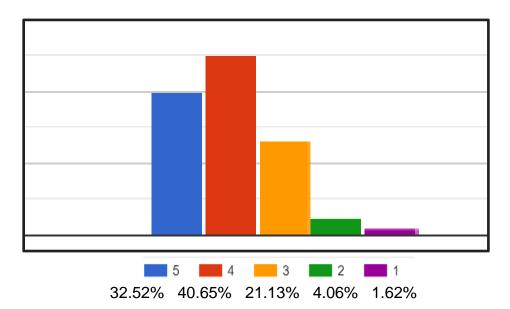

## Section C: Evaluation

Ques 1: Do you instruct Students about the style/content of assignments ? 123 responses

Ques 2: Are the assignments/ tutorials/ projects returned on time? 123 responses

Ques 3: Proper records of students' performance and other evaluation criteria are maintained. 123 responses