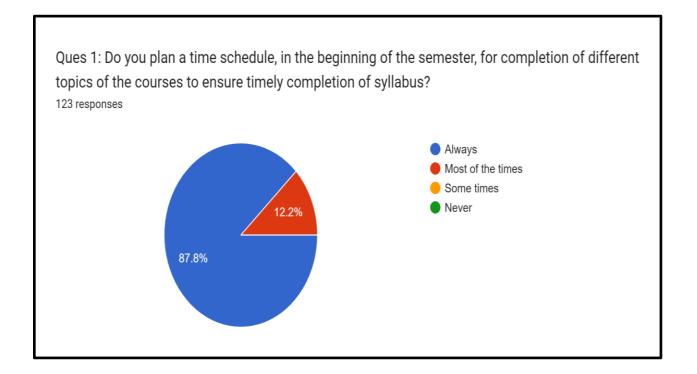

#### Kindly tick in the box that best corresponds to your opinion

A. The objectives/ learning outcomes of the programs and courses are well defined.

B. The sequencing of Courses (papers) during the three-year program is appropriate