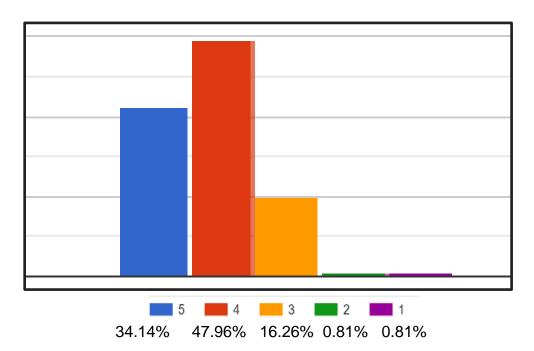

#### D. Curriculum is updated regularly

E. Timely completion of syllabus within the stipulated teaching time is feasible.

F. Curriculum is interdisciplinary in nature.

G. There is sufficient practical component in the curriculum.