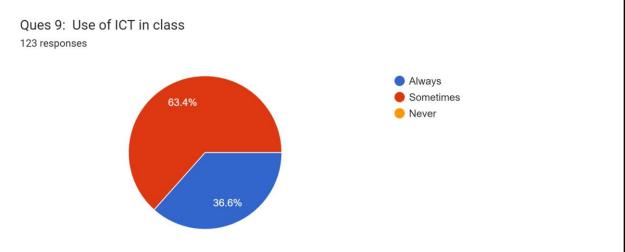

Ques 6: Under what circumstances do you allow students' to revise / improve their assignments? 123 responses

Distribute Palagoria of the American Survivation of the American American