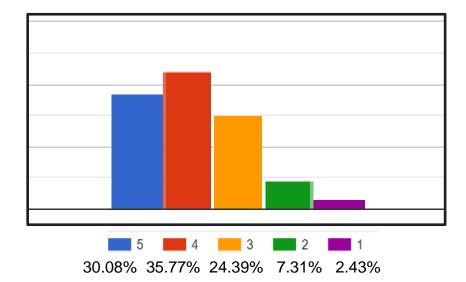

## Section C: Evaluation

Ques 1: Do you instruct Students about the style/content of assignments ? 123 responses

Ques 2: Are the assignments/ tutorials/ projects returned on time? 123 responses

Ques 3: Proper records of students' performance and other evaluation criteria are maintained. 123 responses