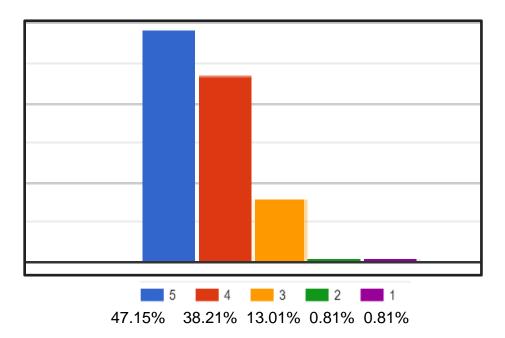

## Section C: Evaluation

Ques 1: Do you instruct Students about the style/content of assignments ? 123 responses

Ques 2: Are the assignments/ tutorials/ projects returned on time? 123 responses

Ques 3: Proper records of students' performance and other evaluation criteria are maintained. 123 responses