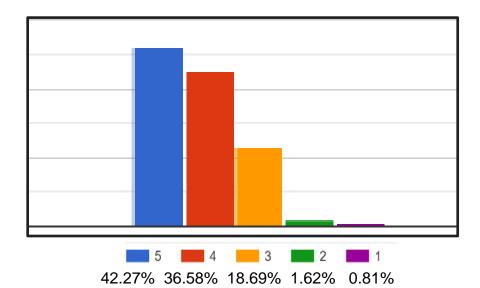

## Section C: Evaluation

Ques 1: Do you instruct Students about the style/content of assignments ? 123 responses

Ques 2: Are the assignments/ tutorials/ projects returned on time? 123 responses

Ques 3: Proper records of students' performance and other evaluation criteria are maintained. 123 responses