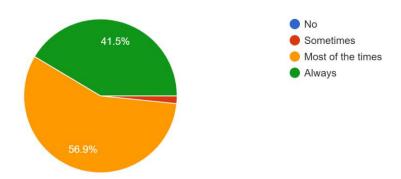

Ques 4: What is the rationale behind the selection / creation of the questions for the tutorials and mid-term tests?

123 responses

Ques 5: Do you discuss/ give feedback on students' performance in assignments? 123 responses