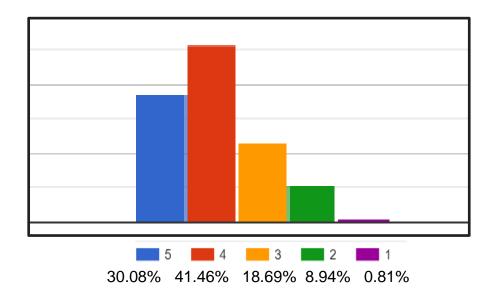

Ques 4: What is the rationale behind the selection / creation of the questions for the tutorials and mid-term tests?

123 responses

Ques 5: Do you discuss/ give feedback on students' performance in assignments? 123 responses