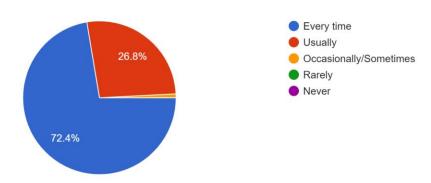

#### Section E: Mentoring

Ques 1: Teachers' availability outside classroom / contact periods for guidance and mentoring 123 responses

Ques 2: For what kind of mentoring needs do students approach?

123 responses