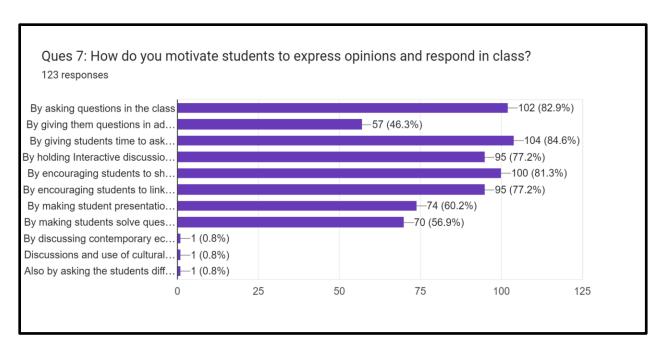

Ques 6: Under what circumstances do you allow students' to revise / improve their assignments? 123 responses

Distribute Palagoria of the American Survivation of the American American