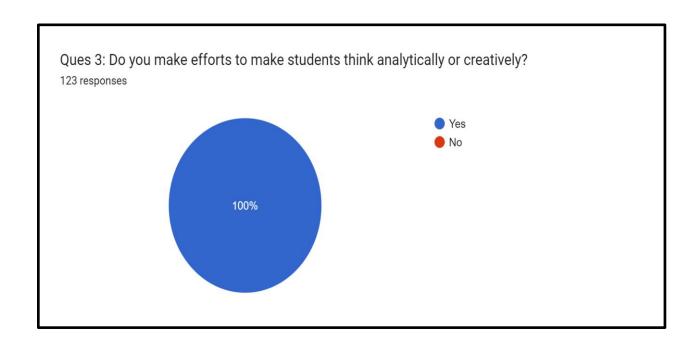

H. Curriculum is designed to meet the contemporary needs of the industry.

I. Course Content is effective in developing technical skills among students.

J. Curriculum is effective in developing analytical skills and innovative thinking among students.