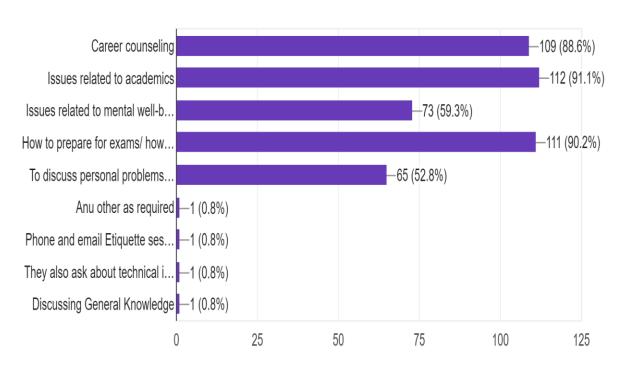

#### Section E: Mentoring

Ques 1: Teachers' availability outside classroom / contact periods for guidance and mentoring 123 responses

Ques 2: For what kind of mentoring needs do students approach?

123 responses