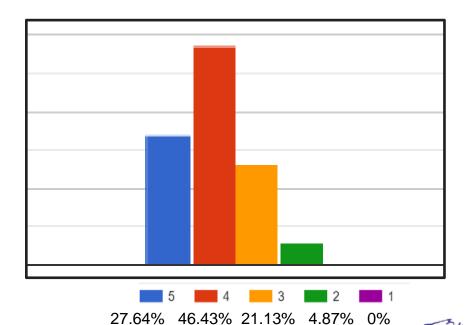

## Section C: Evaluation

Ques 1: Do you instruct Students about the style/content of assignments ? 123 responses

Ques 2: Are the assignments/ tutorials/ projects returned on time? 123 responses

Ques 3: Proper records of students' performance and other evaluation criteria are maintained. 123 responses