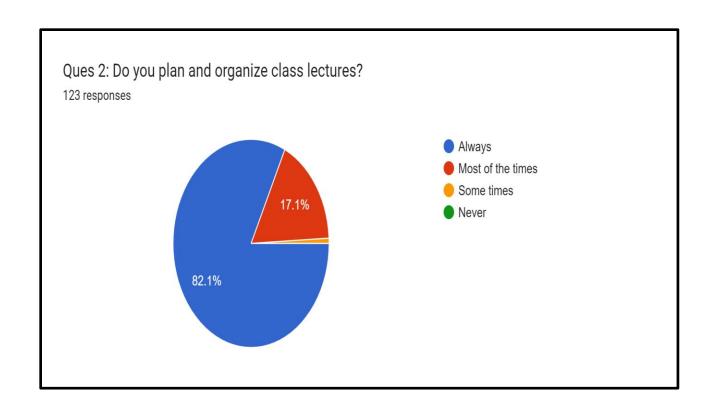

skills and innovative thinking among students.



K. Curriculum enhances professional skills and employability of students.



#### L. Curriculum promotes interest in research among students



M. Relevant activities (seminars/competitions/ visits etc) are conducted to develop various skills among students.



N. Teachers have sufficient platforms to make suggestions towards desired changes in the curriculum/readings/textbooks.





O. Teachers' suggestions related to changes/upgradation of curriculum are incorporated by the University.



P. The assessment and evaluation system objectively measure the Course Outcomes (COs) and Program Specific Outcome (PSOs).



Q. College has sufficient resources for delivering the curriculum and they are regularly updated.



### Section B: Pedagogy

























## Section C: Evaluation

Ques 1: Do you instruct Students about the style/content of assignments ? 123 responses



Ques 2: Are the assignments/ tutorials/ projects returned on time? 123 responses



Ques 3: Proper records of students' performance and other evaluation criteria are maintained. 123 responses



Ques 4: What is the rationale behind the selection / creation of the questions for the tutorials and mid-term tests?

123 responses



Ques 5: Do you discuss/ give feedback on students' performance in assignments? 123 responses



Ques 6: Under what circumstances do you allow students' to revise / improve their assignments? 123 responses



Distribute Palagoria of the American Survivation of the American American

#### Section E: Mentoring

Ques 1: Teachers' ava