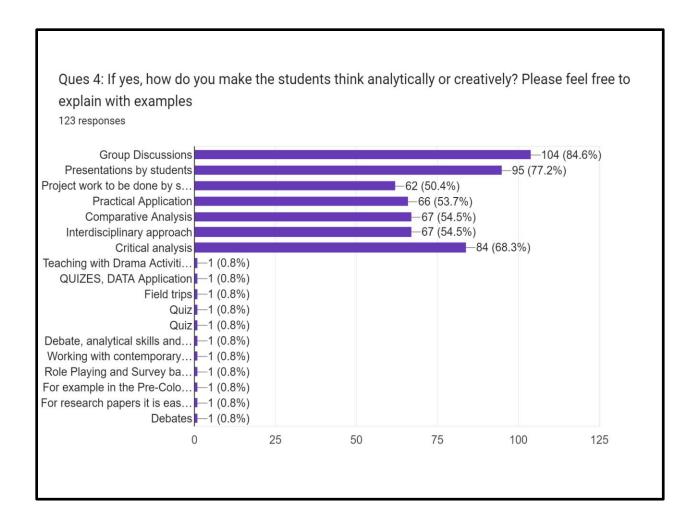

H. Curriculum is designed to meet the contemporary needs of the industry.

I. Course Content is effective in developing technical skills among students.

J. Curriculum is effective in developing analytical skills and innovative thinking among students.