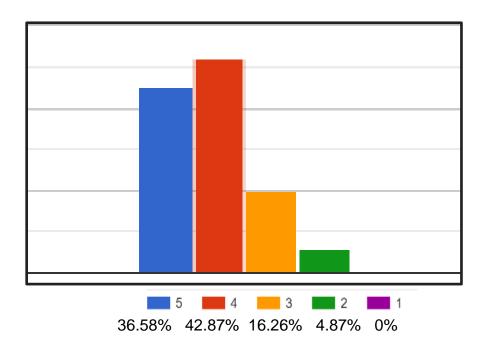

Ques 4: What is the rationale behind the selection / creation of the questions for the tutorials and mid-term tests?

123 responses

Ques 5: Do you discuss/ give feedback on students' performance in assignments? 123 responses