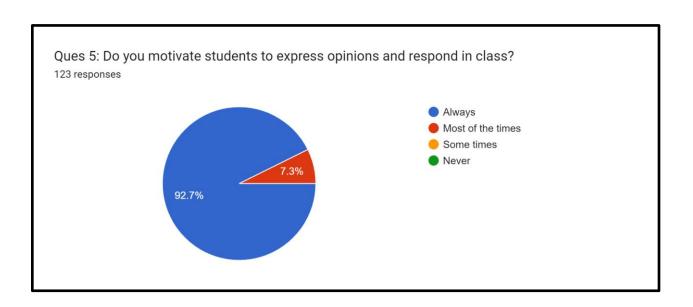

#### L. Curriculum promotes interest in research among students

M. Relevant activities (seminars/competitions/ visits etc) are conducted to develop various skills among students.

N. Teachers have sufficient platforms to make suggestions towards desired changes in the curriculum/readings/textbooks.