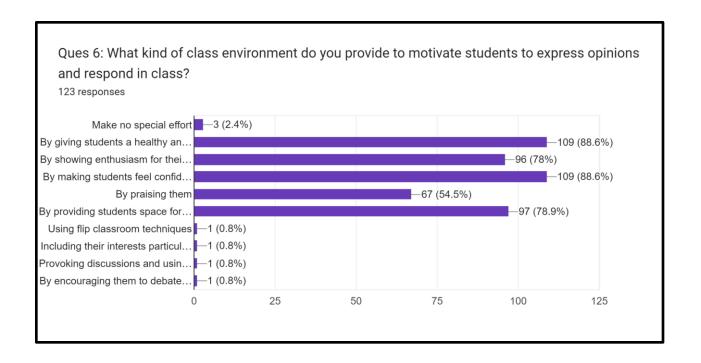

#### L. Curriculum promotes interest in research among students

M. Relevant activities (seminars/competitions/ visits etc) are conducted to develop various skills among students.

N. Teachers have sufficient platforms to make suggestions towards desired changes in the curriculum/readings/textbooks.