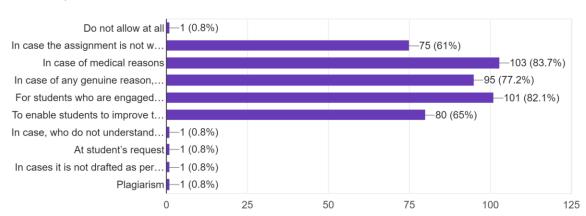

Ques 6: Under what circumstances do you allow students' to revise / improve their assignments? 123 responses

Distribute Palagoria of the American Survivation of the American American