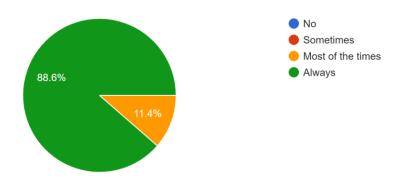

## Section C: Evaluation

Ques 1: Do you instruct Students about the style/content of assignments ? 123 responses

Ques 2: Are the assignments/ tutorials/ projects returned on time? 123 responses

Ques 3: Proper records of students' performance and other evaluation criteria are maintained. 123 responses