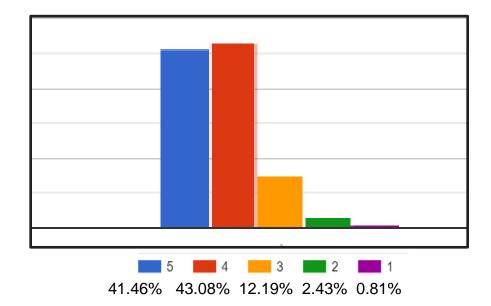

## Section C: Evaluation

Ques 1: Do you instruct Students about the style/content of assignments ? 123 responses

Ques 2: Are the assignments/ tutorials/ projects returned on time? 123 responses

Ques 3: Proper records of students' performance and other evaluation criteria are maintained. 123 responses