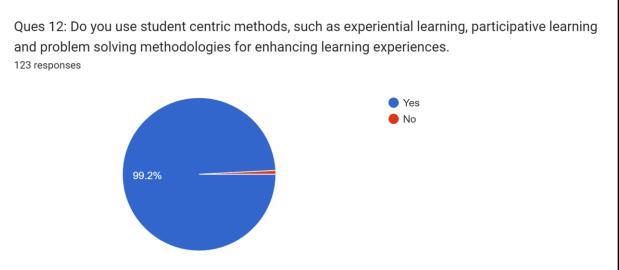

e thinking among students.



K. Curriculum enhances professional skills and employability of students.



#### L. Curriculum promotes interest in research among students



M. Relevant activities (seminars/competitions/ visits etc) are conducted to develop various skills among students.



N. Teachers have sufficient platforms to make suggestions towards desired changes in the curriculum/readings/textbooks.





O. Teachers' suggestions related to changes/upgradation of curriculum are incorporated by the University.



P. The assessment and evaluation system objectively measure the Course Outcomes (COs) and Program Specific Outcome (PSOs).



Q. College has sufficient resources for delivering the curriculum and they are regularly updated.



### Section B: Pedagogy

























## Section C: Evaluation

Ques 1: Do you instruct Students about the style/content of assignments ? 123 responses



Ques 2: Are the assignments/ tutorials/ projects returned on time? 123 responses



Ques 3: Proper records of students' performance and other evaluation criteria are maintained. 123 responses



Ques 4: What is the rationale behind the selection / creation of the questions for the tutorials and mid-term tests?

123 responses



Ques 5: Do you discuss/ give feedback on students' performance in assignments? 123 responses



Ques 6: Under what circumstances do you allow students' to revise / improve their assignments? 123 responses



Distribute Palagoria of the American Survivation of the American American

#### Section E: Mentoring

Ques 1: Teachers' availability outside cl