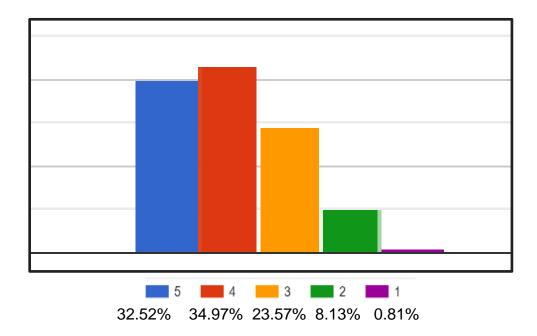

## Section C: Evaluation

Ques 1: Do you instruct Students about the style/content of assignments ? 123 responses

Ques 2: Are the assignments/ tutorials/ projects returned on time? 123 responses

Ques 3: Proper records of students' performance and other evaluation criteria are maintained. 123 responses