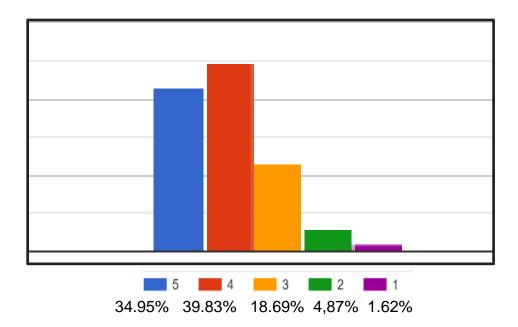

## Section C: Evaluation

Ques 1: Do you instruct Students about the style/content of assignments ? 123 responses

Ques 2: Are the assignments/ tutorials/ projects returned on time? 123 responses

Ques 3: Proper records of students' performance and other evaluation criteria are maintained. 123 responses