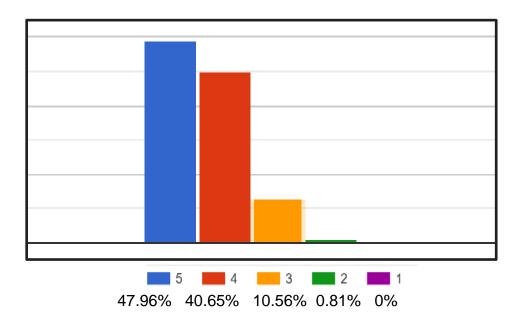

#### D. Curriculum is updated regularly

E. Timely completion of syllabus within the stipulated teaching time is feasible.

F. Curriculum is interdisciplinary in nature.

G. There is sufficient practical component in the curriculum.