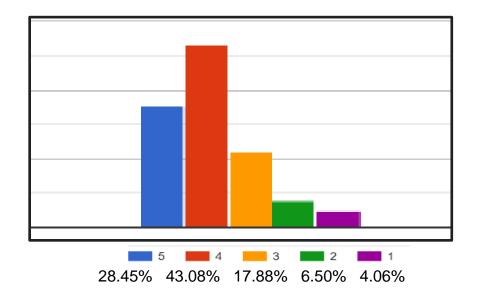

## Section C: Evaluation

Ques 1: Do you instruct Students about the style/content of assignments ? 123 responses

Ques 2: Are the assignments/ tutorials/ projects returned on time? 123 responses

Ques 3: Proper records of students' performance and other evaluation criteria are maintained. 123 responses