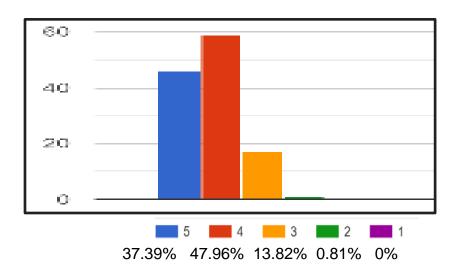

## Section C: Evaluation

Ques 1: Do you instruct Students about the style/content of assignments ? 123 responses

Ques 2: Are the assignments/ tutorials/ projects returned on time? 123 responses

Ques 3: Proper records of students' performance and other evaluation criteria are maintained. 123 responses