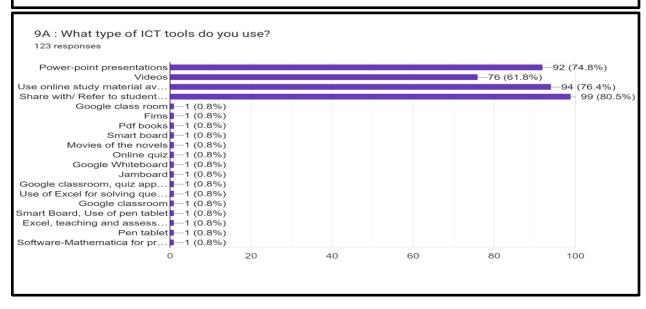

Ques 6: Under what circumstances do you allow students' to revise / improve their assignments? 123 responses

Distribute Palagoria of the American Survivation of the American American