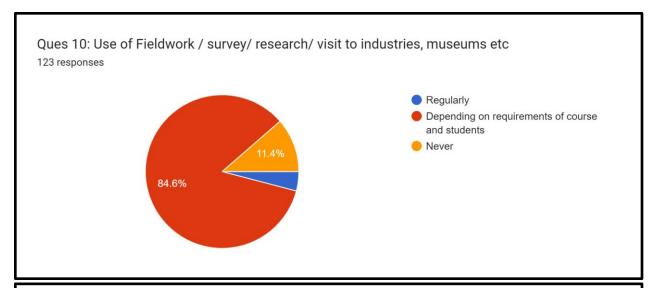

#### L. Curriculum promotes interest in research among students

M. Relevant activities (seminars/competitions/ visits etc) are conducted to develop various skills among students.

N. Teachers have sufficient platforms to make suggestions towards desired changes in the curriculum/readings/textbooks.