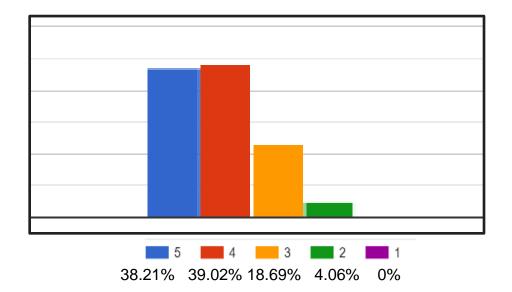

## Section C: Evaluation

Ques 1: Do you instruct Students about the style/content of assignments ? 123 responses

Ques 2: Are the assignments/ tutorials/ projects returned on time? 123 responses

Ques 3: Proper records of students' performance and other evaluation criteria are maintained. 123 responses