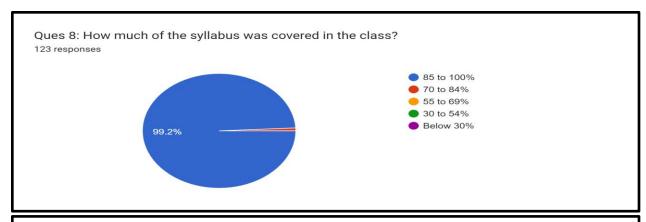

Ques 6: Under what circumstances do you allow students' to revise / improve their assignments? 123 responses

Distribute Palagoria of the American Survivation of the American American