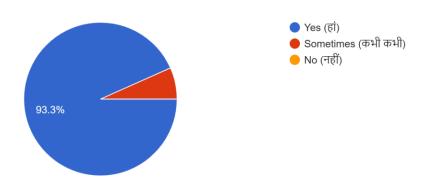

15 responses

7. Do you provide help to your colleagues in fulfilling their responsibilities when required? (क्या आप अपने सहकर्मियों को आवश्यकता पड़ने पर उनके कार्य को पूरा करने में सहायता प्रदान करते हैं?)

15 responses

8. Do your colleagues help you, when required, in completing professional tasks? (क्या आपके सहकर्मी आवश्यकता पड़ने पर, आपके कार्यों को पूरा करने में आपकी मदद करते हैं?)

15 responses

9. Are you familiar with the rules and regulations related to your job? (क्या आप अपने काम से संबंधित नियमों और कानूनों से परिचित हैं?)