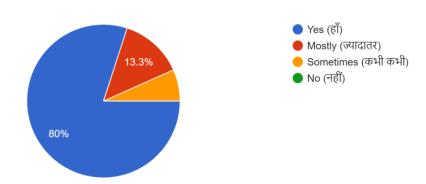

### Janki Devi Memorial College Non-Teaching staff Feedback, 2021-22

1. Are you satisfied with your work environment? (क्या आप अपने काम के वातावरण से संतुष्ट हैं)

2. Do you feel that the College can make your work-life more productive? (क्या आपके अनुसार कॉलेज आपके कार्य-उत्पादन में अधिक सहायक हो सकता है?)