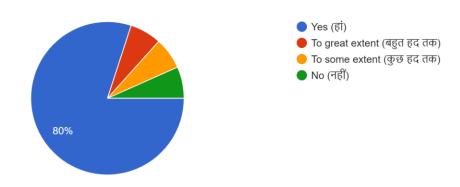

### Janki Devi Memorial College Non-Teaching staff Feedback, 2021-22

1. Are you satisfied with your work environment? (क्या आप अपने काम के वातावरण से संतुष्ट हैं)

2. Do you feel that the College can make your work-life more productive? (क्या आपके अनुसार कॉलेज आपके कार्य-उत्पादन में अधिक सहायक हो सकता है?)