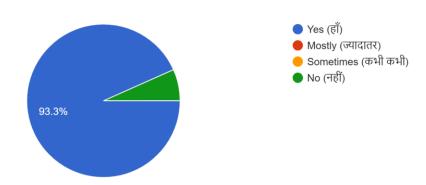

24. Do you follow the code of conduct in carrying out your professional responsibilities (क्या आप अपनी व्यावसायिक जिम्मेदारियों को निभाने में आचार संहिता का पालन करते हैं?)

15 responses

25. Are your work-related expectations fulfilled? (क्या आपकी कार्य संबंधी अपेक्षाएं पूर्ण हुई हैं?)