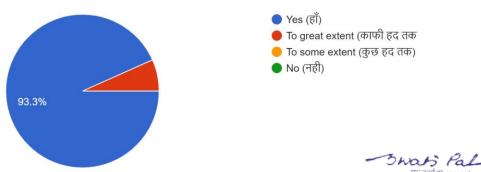

प्राचार्या/Principal जानकी देवी भंभीरियल महाविद्यालय Janki Devi Memorial College सर गंगा सम हॉस्पिटल मार्ग नई दिल्ली—110060 Sir Ganga Ram Hospital Marg, New Delhi-110060 26. Are you satisfied with your contribution to the college (क्या आप महाविद्यालय में अपने योगदान से संतुष्ट हैं?)

15 responses

ाचार्या/Principal जानकी देवी भंभोरियल महाविद्यालय Janki Devi Memorial College सर गंगा राम हॉस्पिटल मार्ग मई दिल्ली—110060 Sir Ganga Ram Hospital Marg, New Delhi-110060