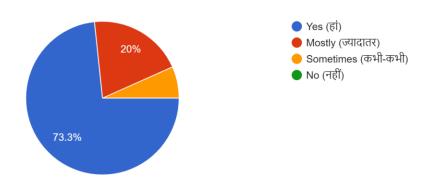

15 responses

3. Does the college provide facilities for professional development? (क्या कॉलेज आपके व्यावसायिक उन्नयन के लिए सुविधाएं प्रदान करता है?)

15 responses

4. Is your job description in keeping with your assigned work? (क्या आप आपने दिए गए कार्यभार के अनुसार ही कार्य कर रहें हैं?)