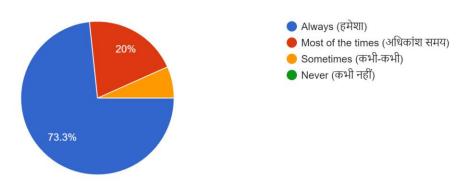

15 responses

7. Do you provide help to your colleagues in fulfilling their responsibilities when required? (क्या आप अपने सहकर्मियों को आवश्यकता पड़ने पर उनके कार्य को पूरा करने में सहायता प्रदान करते हैं?)