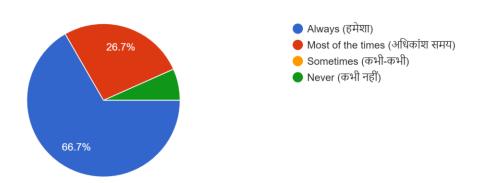

15 responses

7. Do you provide help to your colleagues in fulfilling their responsibilities when required? (क्या आप अपने सहकर्मियों को आवश्यकता पड़ने पर उनके कार्य को पूरा करने में सहायता प्रदान करते हैं?)