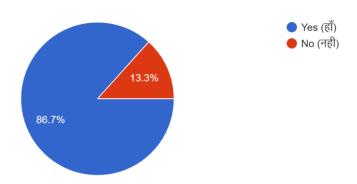

### Janki Devi Memorial College Non-Teaching staff Feedback, 2021-22

1. Are you satisfied with your work environment? (क्या आप अपने काम के वातावरण से संतुष्ट हैं)

2. Do you feel that the College can make your work-life more productive? (क्या आपके अनुसार कॉलेज आपके कार्य-उत्पादन में अधिक सहायक हो सकता है?)