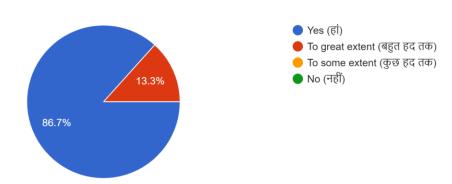

### Janki Devi Memorial College Non-Teaching staff Feedback, 2021-22

1. Are you satisfied with your work environment? (क्या आप अपने काम के वातावरण से संतुष्ट हैं)

2. Do you feel that the College can make your work-life more productive? (क्या आपके अनुसार कॉलेज आपके कार्य-उत्पादन में अधिक सहायक हो सकता है?)