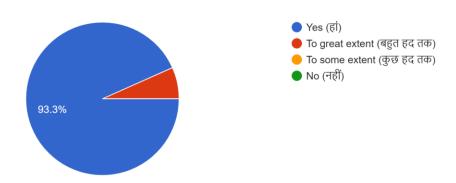

15 responses

8. Do your colleagues help you, when required, in completing professional tasks? (क्या आपके सहकर्मी आवश्यकता पड़ने पर, आपके कार्यों को पूरा करने में आपकी मदद करते हैं?)

15 responses

9. Are you familiar with the rules and regulations related to your job? (क्या आप अपने काम से संबंधित नियमों और कानूनों से परिचित हैं?)