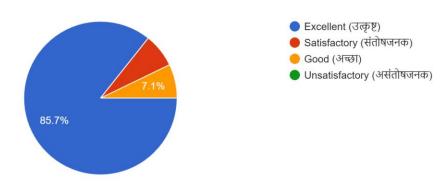

24. Do you follow the code of conduct in carrying out your professional responsibilities (क्या आप अपनी व्यावसायिक जिम्मेदारियों को निभाने में आचार संहिता का पालन करते हैं?)

15 responses

25. Are your work-related expectations fulfilled? (क्या आपकी कार्य संबंधी अपेक्षाएं पूर्ण हुई हैं?)