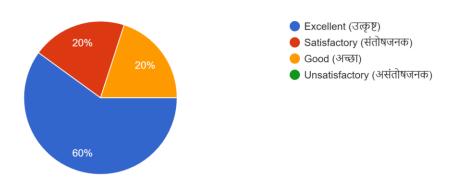

20. Kindly rate your interaction with the faculty (अध्यापकों और अध्यापिकाओं के साथ आपके पारस्परिक विचार-विमर्श का स्तर कैसा है?)

14 responses

21. is there adequate space foe stacking of books (क्या आपके पास किताबों को रखने के लिए पर्याप्त जगह है?)