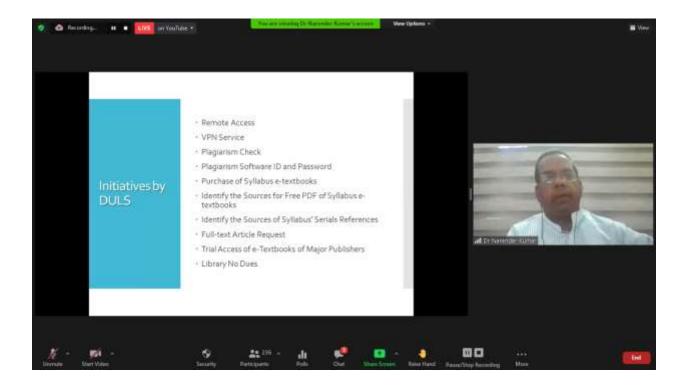

## "Libraries During Pandemic: Opportunities and Scope"

29<sup>th</sup> May, 2021

JDMC Library and IQAC organized a webinar on the topic "Libraries During Pandemic: Opportunities and Scope" on 29<sup>th</sup> May, 2021 at 11 am. Dr Narender Kumar, Deputy Librarian, Delhi University Library System was invited as resource person. Our Principal Prof. Swati Pal, addressed and welcomed the resource person and the participants. The presentation was very relevant and informative for all participants as more than 240 participants benefitted from this session. Dr Kumar highlighted initiatives taken by the Central Library during pandemic lockdown and its extension services to colleges. He further shared some very useful links which can be accessed from home and hence they allow academic work to continue despite not being able to have physical access to libraries.

## Poster and Some Glimpses

all Dr Nalazder Kemar

.

🛄 🔺 🌒

80

22.238 · dt

19

£ - ∎r -