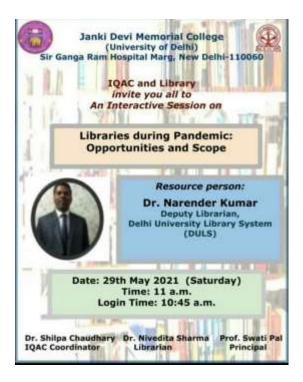

## "Libraries During Pandemic: Opportunities and Scope"

29<sup>th</sup> May, 2021

JDMC Library and IQAC organized a webinar on the topic "Libraries During Pandemic: Opportunities and Scope" on 29<sup>th</sup> May, 2021 at 11 am. Dr Narender Kumar, Deputy Librarian, Delhi University Library System was invited as resource person. Our Principal Prof. Swati Pal, addressed and welcomed the resource person and the participants. The presentation was very relevant and informative for all participants as more than 240 participants benefitted from this session. Dr Kumar highlighted initiatives taken by the Central Library during pandemic lockdown and its extension services to colleges. He further shared some very useful links which can be accessed from home and hence they allow academic work to continue despite not being able to have physical access to libraries.