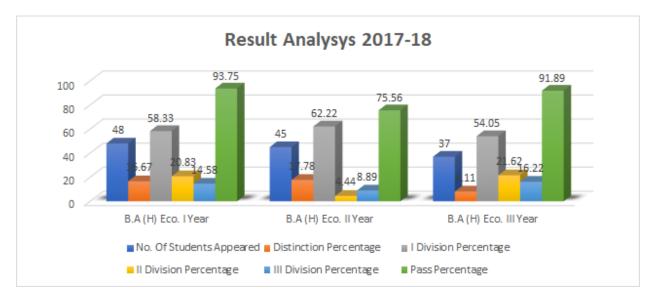

# Result Analysis 2017-18



#### **Students enrolled for Higher Education Program**

## Batch 2015-2018

| S.No. | Name of Student     | Name of Institute                                      |
|-------|---------------------|--------------------------------------------------------|
| 1     | Pranjali            | Gokhale Institute of Politics and<br>Economics         |
| 2     | Priyanshi Chaudhary | Gokhale Institute of Politics and<br>Economics         |
| 3     | Shefali Gupta       | Madras school of Economics                             |
| 4     | Ritika Jain         | IIM Indore                                             |
| 5     | Mahima              | Jamia Millia Islamia                                   |
| 6     | Megha               | Indira Gandhi institute of development<br>and research |
| 7     |