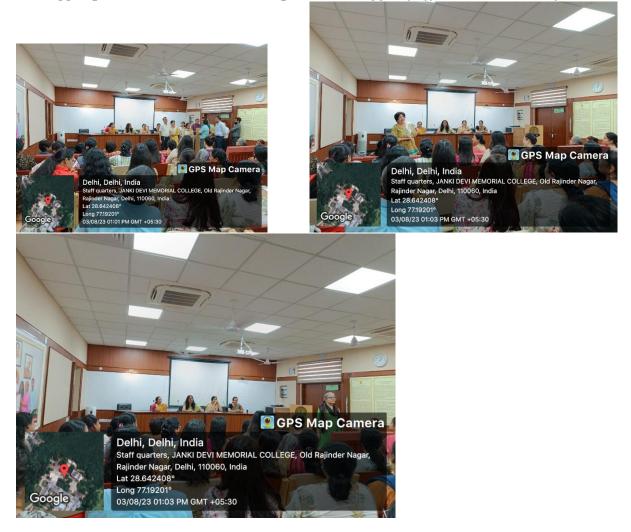

### **Brief Report**

IQAC JDMC organised an orientation session for the newly appointed assistant professors on the permanent basis across various departments in the college on August 3<sup>rd</sup>, 2023 in the seminar room. The prime objective of the event was to welcome the new faculty members familiarize them with the non-teaching staff. The session was attended by almost all the new faculty members where Mr. Surender Kumar, AO introduced all the people working in the administrative office and the list of things for which they could be approached at various occasions.

#### Poster of the event:

Geotagged pictures of the event with captions (Geotagged if offline, Screenshots if online):

Faculty members attending the orientation session