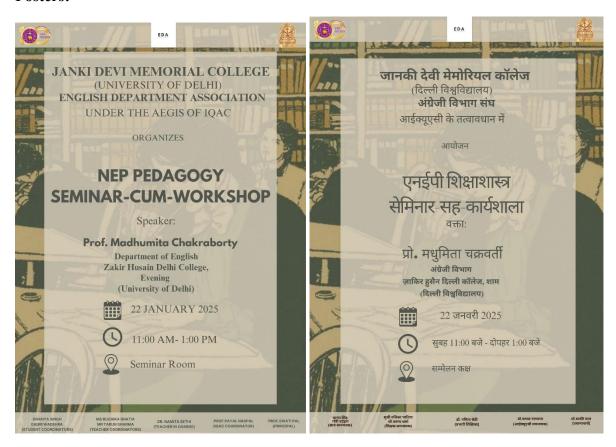

#### **Posters:**

## NEP Pedagogy Seminar cum Workshop for Faculty – 2025

| Name of the event:                           | NEP Pedagogy Seminar cum Workshop for faculty                                                    |
|----------------------------------------------|--------------------------------------------------------------------------------------------------|
| Name of the organiser:                       | English Department Association: Ms. Ruchika Bhatia and Mr. Tarun Sharma                          |
| Type of event:                               | Faculty Pedagogy workshop                                                                        |
| Objectives of the event:                     | To introduce faculty to the different modalities of NEP course structure and new marking schemes |
| Name and affiliation of the resource person: | Prof. Madhumita Chakraborty, Department of English, Zakir<br>Husain College (E)                  |