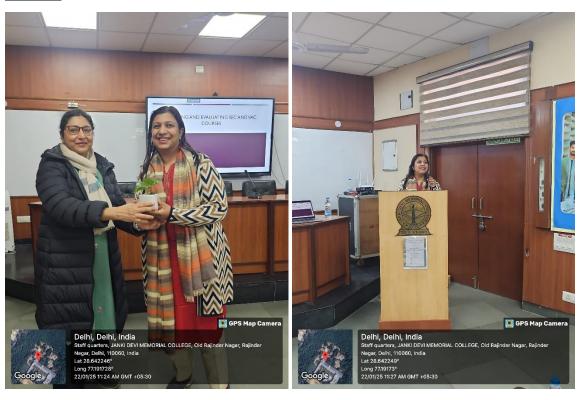

## **Pictures:**

The English Department Association, Janki Devi Memorial College, organised a NEP Pedagogy Seminar cum Workshop for its faculty members on 22 January 2025 in the seminar room.

Prof. Madhumita Chakraborty, Department of English, Zakir Husain College (E), University of Delhi was the resource person for the workshop. Prof. Chakraborty emphasized on the salient features of several courses offered under NEP pertaining to the English department. She excellently elaborated on the marking schemes and teaching methodology for SEC, VAC, GE papers like Public Speaking and Leadership, Personality Development and Communication and Reading Indian Fiction in English Translation.