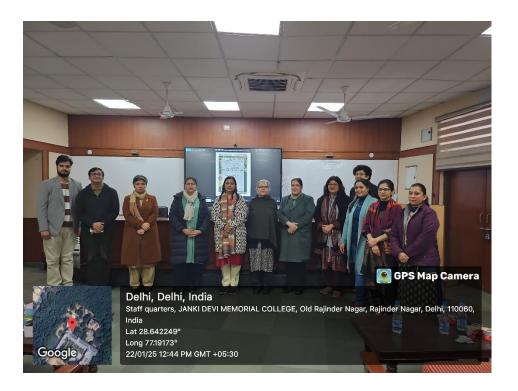

## **Pictures:**

The English Department Association, Janki Devi Memorial College, organised a NEP Pedagogy Seminar cum Workshop for its faculty members on 22 January 2025 in the seminar room.

Prof. Madhumita Chakraborty, Department of English, Zakir Husain College (E), University of Delhi was the resource person for the workshop. Prof. Chakraborty emphasized on the salient features of several courses offered under NEP pertaining to the English department. She excellently elaborated on the marking schemes and teaching methodology for SEC, VAC, GE papers like Public Speaking and Leadership, Personality Development and Communication and Reading Indian Fiction in English Translation.