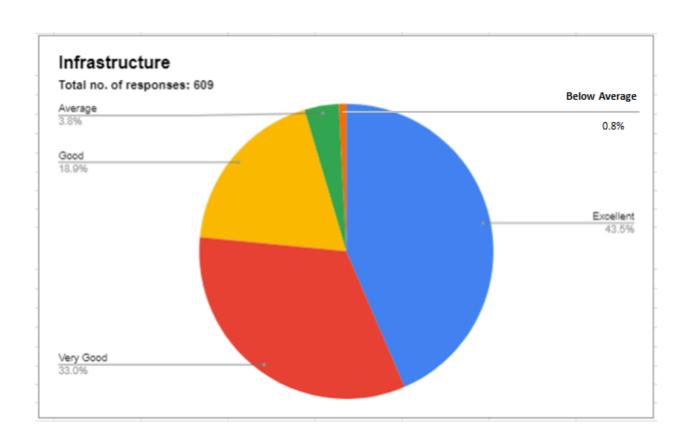

#### 3. Infrastructure

| Responses     | No. of Students |
|---------------|-----------------|
| Excellent     | 265             |
| Very Good     | 201             |
| Good          | 115             |
| Average       | 23              |
| Below Average | 5               |