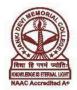

# 1. Faculty

| Responses     | No. of Students |
|---------------|-----------------|
| Excellent     | 196             |
| Very Good     | 183             |
| Good          | 168             |
| Average       | 47              |
| Below Average | 15              |