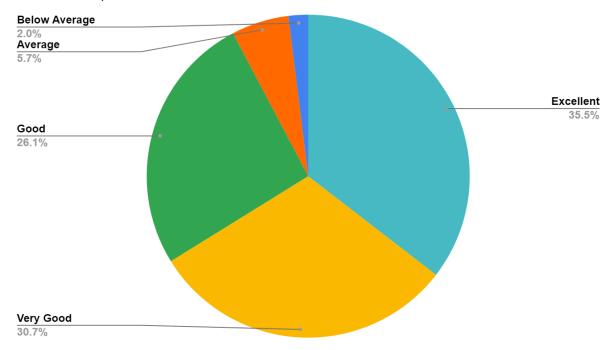

#### 2. Administrative Staff

| Responses     | No. of Students |
|---------------|-----------------|
| Excellent     | 229             |
| Very Good     | 194             |
| Good          | 147             |
| Average       | 29              |
| Below Average | 10              |