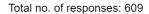

# 1. Faculty

| Responses     | No. of Students |
|---------------|-----------------|
| Excellent     | 196             |
| Very Good     | 183             |
| Good          | 168             |
| Average       | 47              |
| Below Average | 15              |