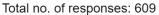

# 1. Faculty

| Responses     | No. of Students |
|---------------|-----------------|
| Excellent     | 196             |
| Very Good     | 183             |
| Good          | 168             |
| Average       | 47              |
| Below Average | 15              |