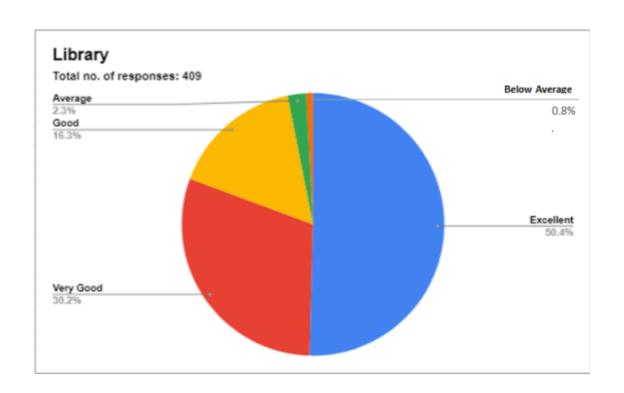

## 4. Library

| Responses     | No. of Students |
|---------------|-----------------|
| Excellent     | 307             |
| Very Good     | 184             |
| Good          | 99              |
| Average       | 14              |
| Below Average | 5               |