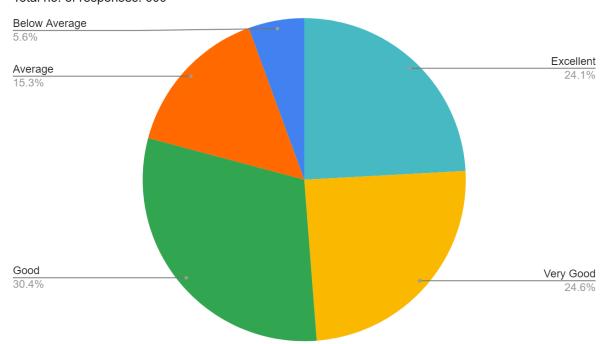

## 4. Library

| Responses     | No. of Students |
|---------------|-----------------|
| Excellent     | 307             |
| Very Good     | 184             |
| Good          | 99              |
| Average       | 14              |
| Below Average | 5               |