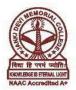

#### 2. Administrative Staff

| Responses     | No. of Students |
|---------------|-----------------|
| Excellent     | 229             |
| Very Good     | 194             |
| Good          | 147             |
| Average       | 29              |
| Below Average | 10              |