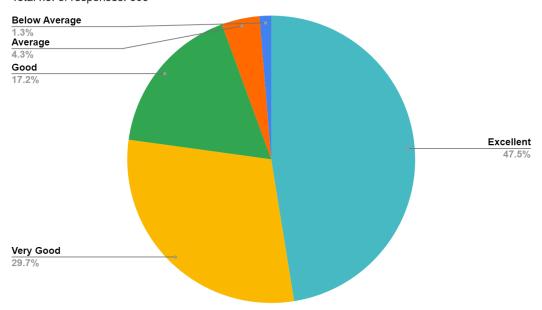

#### 2. Administrative Staff

| Responses     | No. of Students |
|---------------|-----------------|
| Excellent     | 229             |
| Very Good     | 194             |
| Good          | 147             |
| Average       | 29              |
| Below Average | 10              |

#### **Administrative Staff**

(दिल्ली विश्वविद्यालय)/(University Of Delhi)

सर गंगा राम अस्पताल मार्ग, नई दिल्ली-110060 Sir Ganga Ram Hospital Marg, New Delhi-110060

दूरभाष/Tel. : 49876630, ई-मेल/E-mail : jdmcollege@hotmail.com, वेबसाइट/Website : http://jdm.du.ac.in