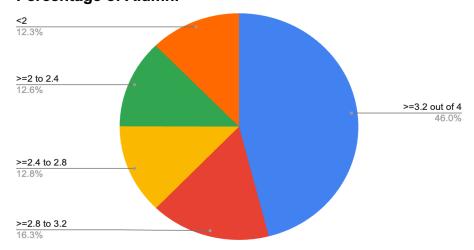

# Percentage distribution of overall scores as given by Alumni

| Percentage distribution of overall scores as given by Alumni |               |                      |
|--------------------------------------------------------------|---------------|----------------------|
| Overall score given by<br>Alumni (Range)                     | No. of Alumni | Percentage of Alumni |
| >=3.2 out of 4                                               | 280           | 46.0%                |
| >=2.8 to 3.2                                                 | 99            | 16.3%                |
| >=2.4 to 2.8                                                 | 78            | 12.8%                |
| >=2 to 2.4                                                   | 77            | 12.6%                |
| <2                                                           | 75            | 12.3%                |