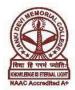

# 1. Faculty

| Responses     | No. of Students |
|---------------|-----------------|
| Excellent     | 196             |
| Very Good     | 183             |
| Good          | 168             |
| Average       | 47              |
| Below Average | 15              |

# Faculty

(दिल्ली विश्वविद्यालय)/(University Of Delhi)

सर गंगा राम अस्पताल मार्ग, नई दिल्ली-110060 Sir Ganga Ram Hospital Marg, New Delhi-110060

दूरभाष/Tel. : 49876630, ई-मेल/E-mail : jdmcollege@hotmail.com, वेबसाइट/Website : http://jdm.du.ac.in