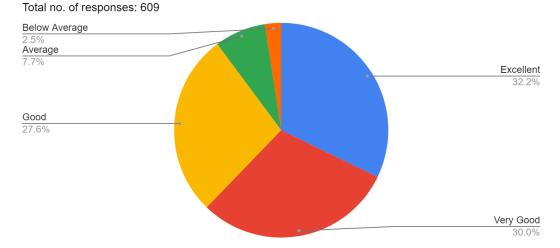

# 1. Faculty

| Responses     | No. of Students |
|---------------|-----------------|
| Excellent     | 196             |
| Very Good     | 183             |
| Good          | 168             |
| Average       | 47              |
| Below Average | 15              |