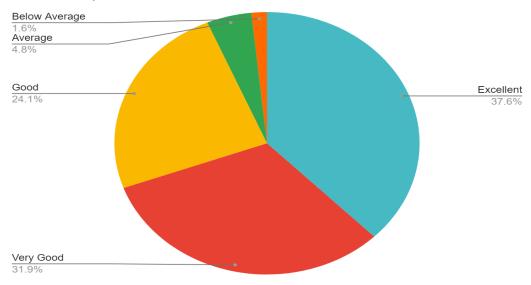

#### 2. Administrative Staff

| Responses     | No. of Students |
|---------------|-----------------|
| Excellent     | 229             |
| Very Good     | 194             |
| Good          | 147             |
| Average       | 29              |
| Below Average | 10              |