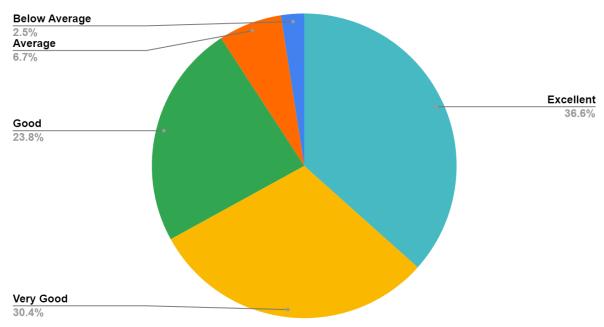

# 1. Faculty

| Responses     | No. of Students |
|---------------|-----------------|
| Excellent     | 196             |
| Very Good     | 183             |
| Good          | 168             |
| Average       | 47              |
| Below Average | 15              |