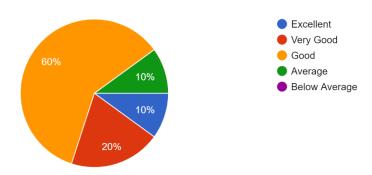

#### 3. Please rate the problem solving ability of our students

| Responses     | No of employers |
|---------------|-----------------|
| Excellent     | 0               |
| Very Good     | 4               |
| Good          | 6               |
| Average       | 0               |
| Below Average | 0               |

Please rate the problem-solving ability of our students:

10 responses

(दिल्ली विश्वविद्यालय)/(University Of Delhi) सर गंगा राम अस्पताल मार्ग, नई दिल्ली-110060 Sir Ganga Ram Hospital Marg, New Delhi-110060