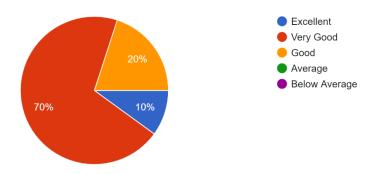

# SECTION A: Feedback on Quality of our students

1. Please rate the communication skills of our students

| Responses     | No of employers |
|---------------|-----------------|
| Excellent     | 1               |
| Very Good     | 7               |
| Good          | 2               |
| Average       | 0               |
| Below Average | 0               |

Please rate the communication skills of our students:

10 responses

2. Please rate the productivity & work quality of our students

| Responses     | No of employers |
|---------------|-----------------|
| Excellent     | 1               |
| Very Good     | 2               |
| Good          | 6               |
| Average       | 1               |
| Below Average | 0               |