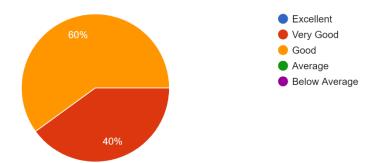

6. Would you like to hire students from our college in future?

| Responses | No of employers |
|-----------|-----------------|
| Yes       | 9               |
| May be    | 1               |
| No        | 0               |

Would you like to hire students from our college in future? 10 responses

(दिल्ली विश्वविद्यालय)/(University Of Delhi)

सर गंगा राम अस्पताल मार्ग, नई दिल्ली-110060 Sir Ganga Ram Hospital Marg, New Delhi-110060