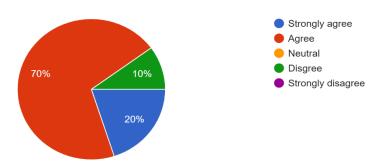

#### SECTION B: Feedback on Curriculum

7. Do you agree that the curriculum is effective in developing sufficient skills needed for industry?

| Responses         | No of employers |
|-------------------|-----------------|
| Strongly Agree    | 2               |
| Agree             | 7               |
| Neutral           | 0               |
| Disagree          | 1               |
| Strongly disagree | 0               |
|                   |                 |

Do you agree that the curriculum is effective in developing sufficient skills needed for industry? 10 responses

7. Do you agree that the curriculum delivery at JDMC equips students appropriate knowledge and skills required for professional competence?