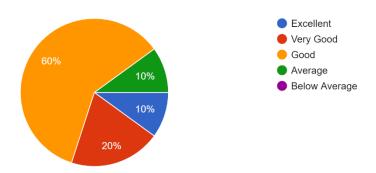

#### 4. Please rate the leadership qualities in our students

| Responses     | No of employers |
|---------------|-----------------|
| Excellent     | 1               |
| Very Good     | 2               |
| Good          | 6               |
| Average       | 1               |
| Below Average | 0               |

#### Please rate the leadership qualities in our students:

10 responses