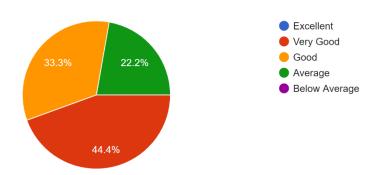

How often do you visit our college for campus placement? 9 responses

10. Please rate the performance of our students in Placement drive.

| Responses     | No of employers |  |
|---------------|-----------------|--|
| Excellent     | 0               |  |
| Very Good     | 4               |  |
| Good          | 3               |  |
| Average       | 2               |  |
| Below Average | 0               |  |
|               |                 |  |

(दिल्ली विश्वविद्यालय)/(University Of Delhi)

सर गंगा राम अस्पताल मार्ग, नई दिल्ली-110060 Sir Ganga Ram Hospital Marg, New Delhi-110060

दूरभाष/Tel. : 49876630, ई-भेल/E-mail : jdmcollege@hotmail.com, वेवसाइट/Website : http://jdm.du.ac.in

आइ एस ओ 21001 : 2018 व आइ एस ओ 9001 : 2015 प्रमाणित एवं NAAC प्रत्यायित A+ महाविद्यालय An ISO 21001 : 2018 and ISO 9001 : 2015 Certified and NAAC Accredited 'A+' College

Please rate the performance of our students in Placement drive.