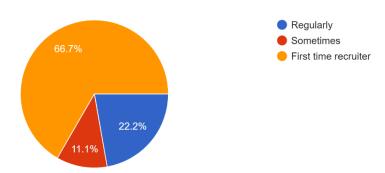

#### Section C: Feedback on Campus Placement

9. How often do you visit our college for campus placement?

| Responses            | No of employers |
|----------------------|-----------------|
| Regularly            | 2               |
| Sometimes            | 1               |
| First time recruiter | 6               |
|                      |                 |

How often do you visit our college for campus placement? 9 responses

10. Please rate the performance of our students in Placement drive.

| Responses     | No of employers |  |
|---------------|-----------------|--|
| Excellent     | 0               |  |
| Very Good     | 4               |  |
| Good          | 3               |  |
| Average       | 2               |  |
| Below Average | 0               |  |
|               |                 |  |