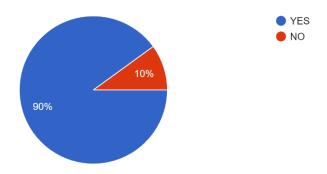

10 responses

8. Have you recruited through the college Placement cell?

| Responses | No of employers |
|-----------|-----------------|
| Yes       | 9               |
| No        | 1               |

Have you recruited students through the college Placement Cell? 10 responses