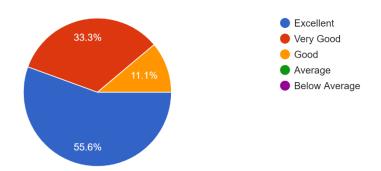

# 5. Please rate the readiness to take up responsibility of our students

| Responses     | No of employers |
|---------------|-----------------|
| Excellent     | 1               |
| Very Good     | 5               |
| Good          | 4               |
| Average       | 0               |
| Below Average | 0               |

आइ एस ओ 21001 : 2018 व आइ एस ओ 9001 : 2015 प्रमाणित एवं NAAC प्रत्यायित A+ महाविद्यालय An ISO 21001 : 2018 and ISO 9001 : 2015 Certified and NAAC Accredited 'A+' College

Please rate the readiness to take up responsibility amongst our students: 10 responses