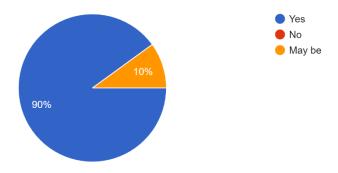

6. Would you like to hire students from our college in future?

| Responses | No of employers |
|-----------|-----------------|
| Yes       | 9               |
| May be    | 1               |
| No        | 0               |

Would you like to hire students from our college in future? 10 responses

(दिल्ली विश्वविद्यालय)/(University Of Delhi)

सर गंगा राम अस्पताल मार्ग, नई दिल्ली-110060 Sir Ganga Ram Hospital Marg, New Delhi-110060