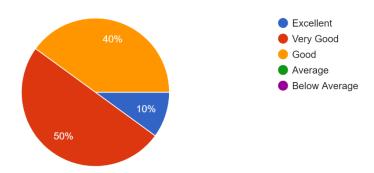

# SECTION A: Feedback on Quality of our students

1. Please rate the communication skills of our students

| Responses     | No of employers |
|---------------|-----------------|
| Excellent     | 1               |
| Very Good     | 7               |
| Good          | 2               |
| Average       | 0               |
| Below Average | 0               |

Please rate the communication skills of our students:

10 responses

2. Please rate the productivity & work quality of our students

| Responses     | No of employers |
|---------------|-----------------|
| Excellent     | 1               |
| Very Good     | 2               |
| Good          | 6               |
| Average       | 1               |
| Below Average | 0               |