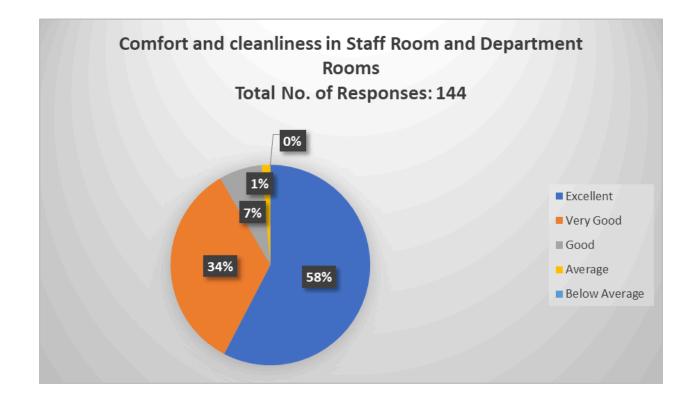

#### 28. Comfort and cleanliness in Staff Room and Department Rooms

| Responses     | No. of teachers |
|---------------|-----------------|
| Excellent     | 83              |
| Very Good     | 49              |
| Good          | 10              |
| Average       | 2               |
| Below Average | 0               |