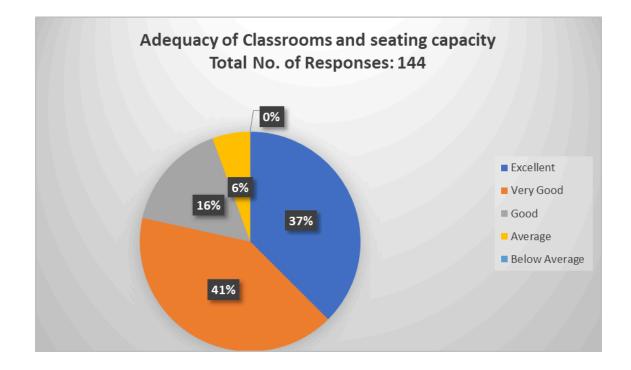

### **SECTION: 4 - Infrastructure and Facilities**

22. Adequacy of Classrooms and seating capacity

| Responses     | No. of teachers |
|---------------|-----------------|
| Excellent     | 54              |
| Very Good     | 59              |
| Good          | 23              |
| Average       | 8               |
| Below Average | 0               |