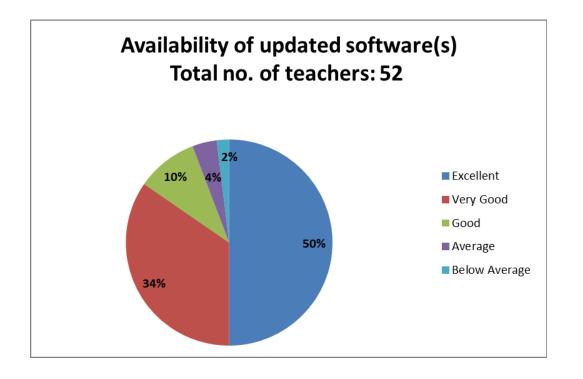

#### 40. Availability of updated software(s)

| Responses     | No. of teachers |
|---------------|-----------------|
| Excellent     | 26              |
| Very Good     | 18              |
| Good          | 5               |
| Average       | 2               |
| Below Average | 1               |