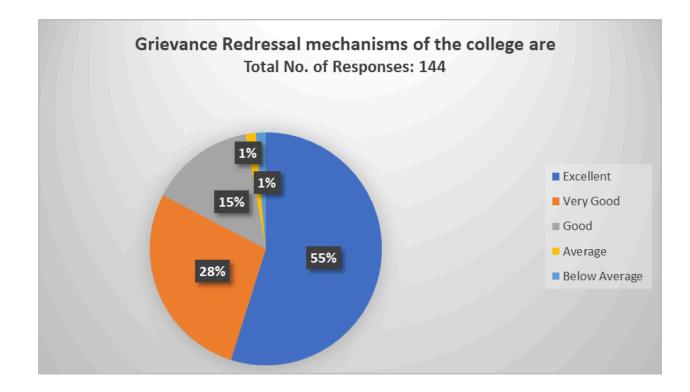

#### 19. Salaries are disbursed promptly

| Responses | No. of teachers |
|-----------|-----------------|
| Always    | 139             |
| Sometimes | 1               |
| Often     | 4               |
| Rarely    | 0               |
| Never     | 0               |