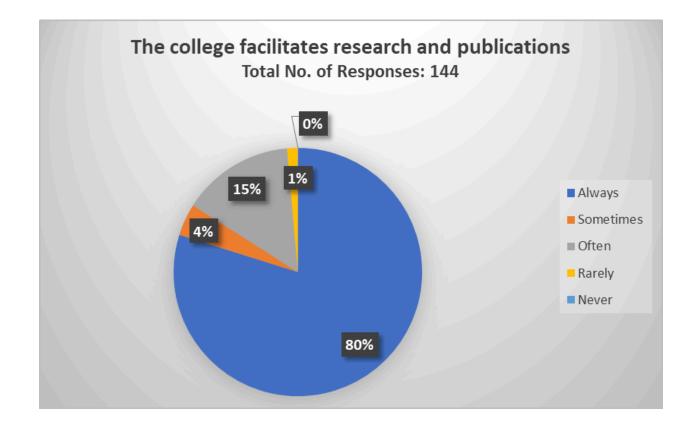

#### 10. The college facilitates research and publications

| Responses | No. of teachers |
|-----------|-----------------|
| Always    | 115             |
| Sometimes | 6               |
| Often     | 21              |
| Rarely    | 2               |
| Never     | 0               |