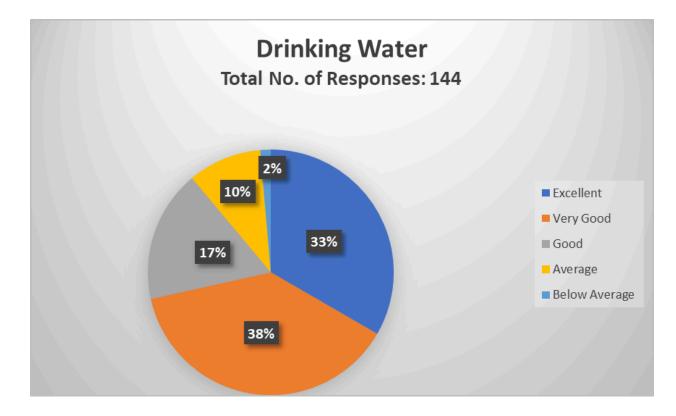

#### 31. Parking facilities

| Responses     | No. of teachers |
|---------------|-----------------|
| Excellent     | 75              |
| Very Good     | 46              |
| Good          | 19              |
| Average       | 4               |
| Below Average | 0               |