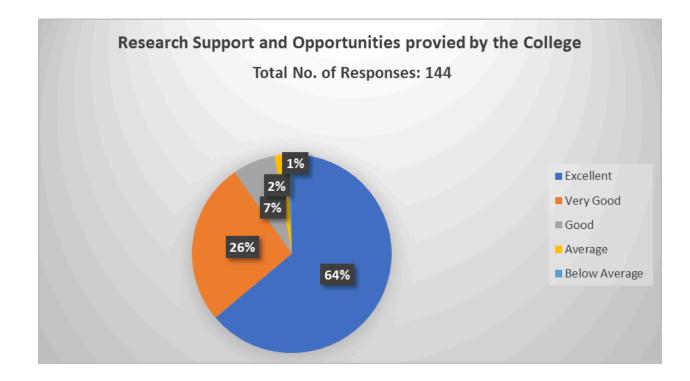

#### 23. Research Support and Opportunities provided by the college

| Responses     | No. of teachers |
|---------------|-----------------|
| Excellent     | 92              |
| Very Good     | 38              |
| Good          | 10              |
| Average       | 3               |
| Below Average | 1               |