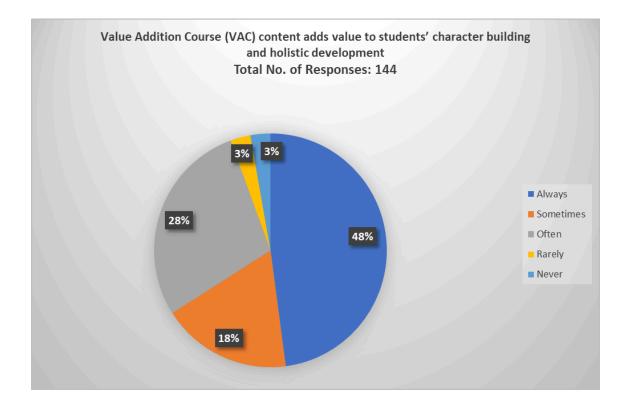

# 6. Value Addition Course (VAC) content adds value to students' character building and holistic development

| Responses | No. of teachers |
|-----------|-----------------|
| Always    | 69              |
| Sometimes | 26              |
| Often     | 41              |
| Rarely    | 4               |
| Never     | 4               |