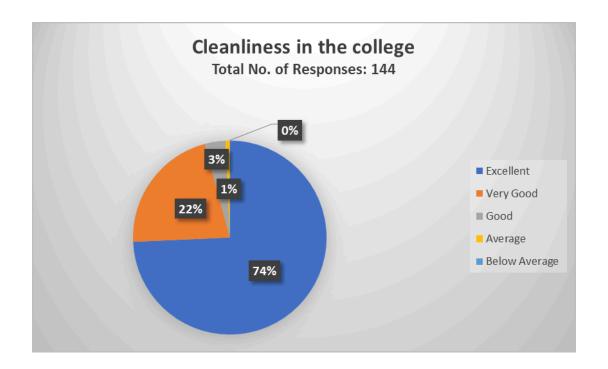

#### 27. Cleanliness in the college

| Responses     | No. of teachers |
|---------------|-----------------|
| Excellent     | 107             |
| Very Good     | 31              |
| Good          | 5               |
| Average       | 1               |
| Below Average | 0               |