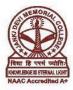

#### 30. Drinking water

| Responses     | No. of teachers |
|---------------|-----------------|
| Excellent     | 48              |
| Very Good     | 55              |
| Good          | 25              |
| Average       | 14              |
| Below Average | 2               |