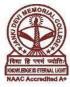

# 7. Teachers have platforms to make suggestions towards desired changes in curriculum/recommended textbooks.

| Responses | No. of teachers |
|-----------|-----------------|
| Always    | 64              |
| Sometimes | 18              |
| Often     | 50              |
| Rarely    | 9               |
| Never     | 3               |