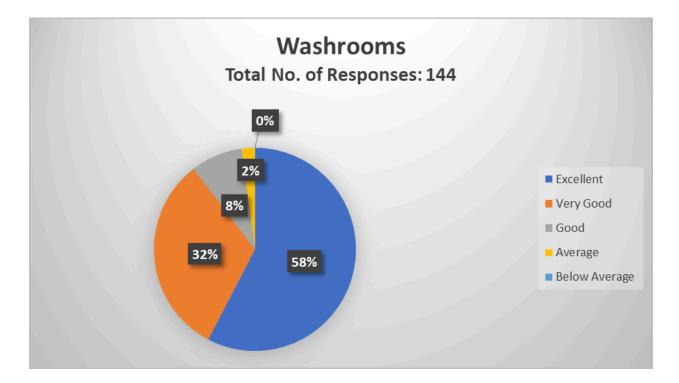

#### 29. Washrooms

| Responses     | No. of teachers |
|---------------|-----------------|
| Excellent     | 83              |
| Very Good     | 46              |
| Good          | 12              |
| Average       | 3               |
| Below Average | 0               |