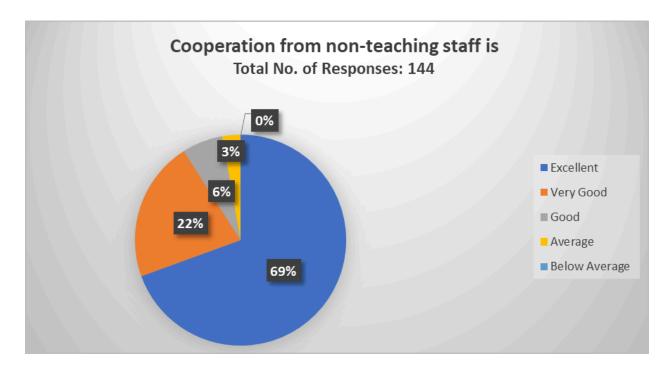

#### 15. Cooperation from non-teaching staff is

| Responses     | No. of teachers |
|---------------|-----------------|
| Excellent     | 100             |
| Very Good     | 31              |
| Good          | 9               |
| Average       | 4               |
| Below Average | 0               |