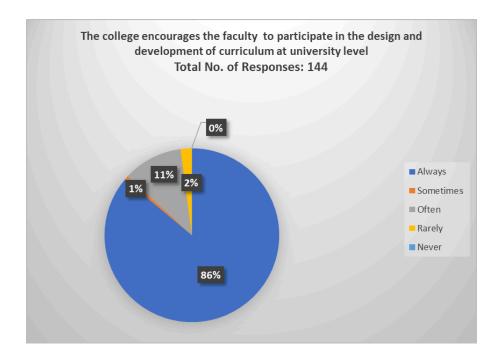

#### 2. Learning outcomes of LOCF programmes and courses are

| Responses     | No. of teachers |
|---------------|-----------------|
| Excellent     | 58              |
| Very Good     | 67              |
| Good          | 14              |
| Average       | 5               |
| Below Average | 0               |