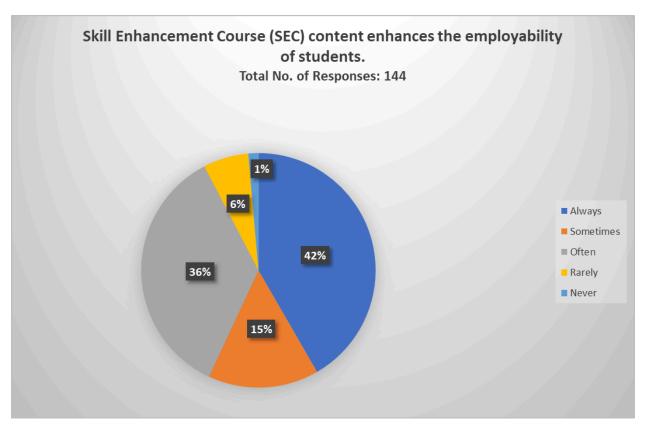

## 5. Skill Enhancement Course (SEC) content enhances the employability of students.

| Responses | No. of teachers |
|-----------|-----------------|
| Always    | 60              |
| Sometimes | 22              |
| Often     | 51              |
| Rarely    | 9               |
| Never     | 2               |