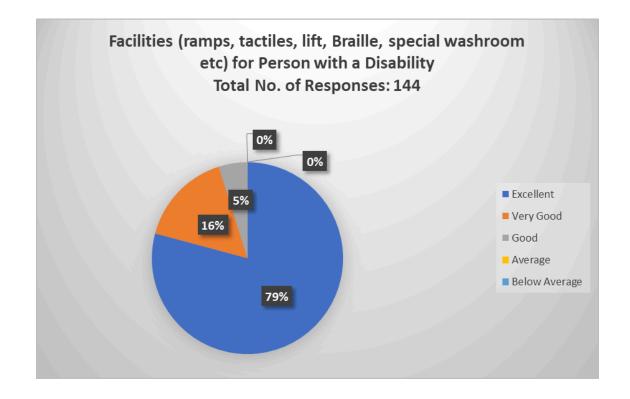

# **36.** Facilities (ramps, tactiles, lift, Braille, special washroom etc) for Person with a Disability

| Responses     | No. of teachers |
|---------------|-----------------|
| Excellent     | 114             |
| Very Good     | 23              |
| Good          | 7               |
| Average       | 0               |
| Below Average | 0               |