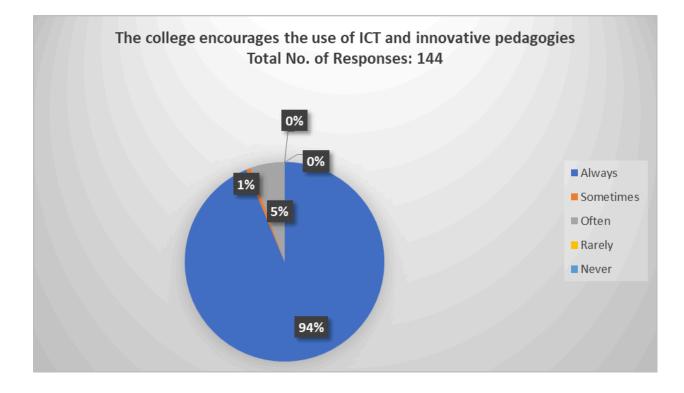

### **SECTION 2: Teaching-Learning, Research and Professional Growth**

9. The college encourages the use of ICT and innovative pedagogies

| Responses | No. of teachers |
|-----------|-----------------|
| Always    | 135             |
| Sometimes | 1               |
| Often     | 8               |
| Rarely    | 0               |
| Never     | 0               |