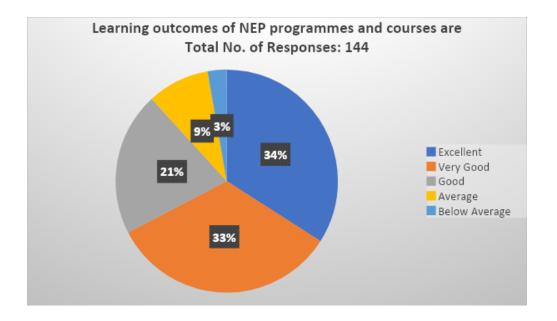

#### 3. Learning outcomes of NEP programmes and courses are

| Responses     | No. of teachers |
|---------------|-----------------|
| Excellent     | 49              |
| Very Good     | 48              |
| Good          | 30              |
| Average       | 13              |
| Below Average | 4               |