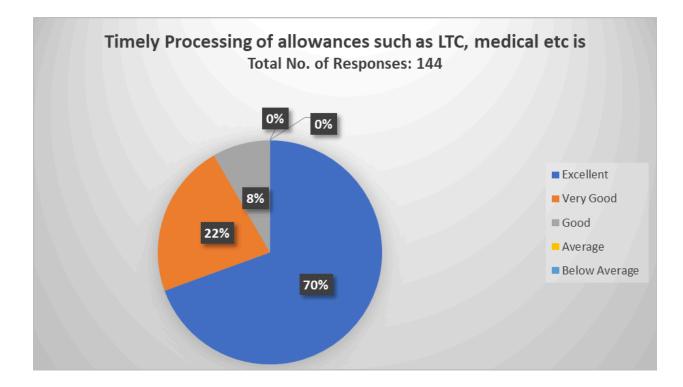

#### 21. Facilities for timely promotion are

| Responses     | No. of teachers |
|---------------|-----------------|
| Excellent     | 92              |
| Very Good     | 44              |
| Good          | 6               |
| Average       | 1               |
| Below Average | 1               |