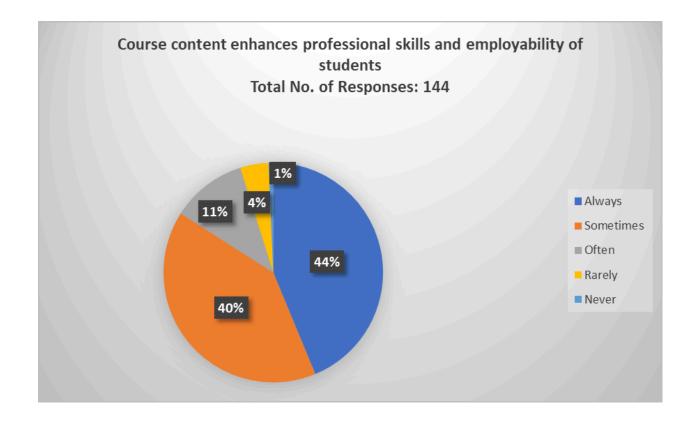

# 4. Course content enhances professional skills and employability of students

| Responses | No. of teachers |
|-----------|-----------------|
| Always    | 63              |
| Sometimes | 58              |
| Often     | 16              |
| Rarely    | 6               |
| Never     | 1               |