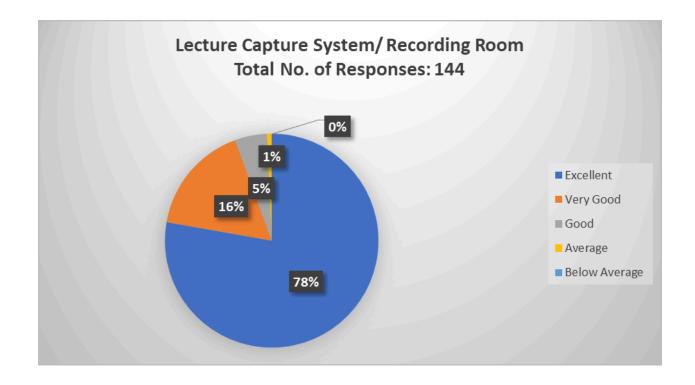

#### 25. Lecture Capture System/ Recording Room

| Responses     | No. of teachers |
|---------------|-----------------|
| Excellent     | 112             |
| Very Good     | 24              |
| Good          | 7               |
| Average       | 1               |
| Below Average | 0               |