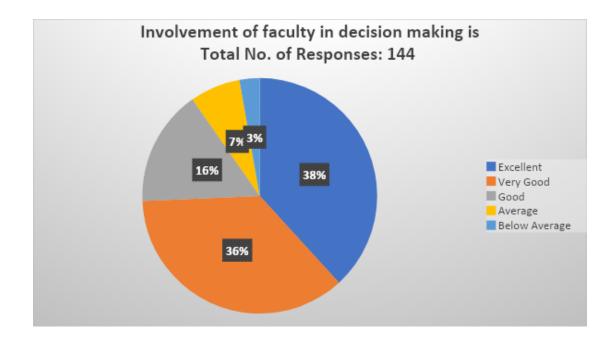

#### 17. How approachable and accessible the Head of the institution is

| Responses | No. of teachers |
|-----------|-----------------|
| Always    | 129             |
| Sometimes | 3               |
| Often     | 11              |
| Rarely    | 0               |
| Never     | 1               |