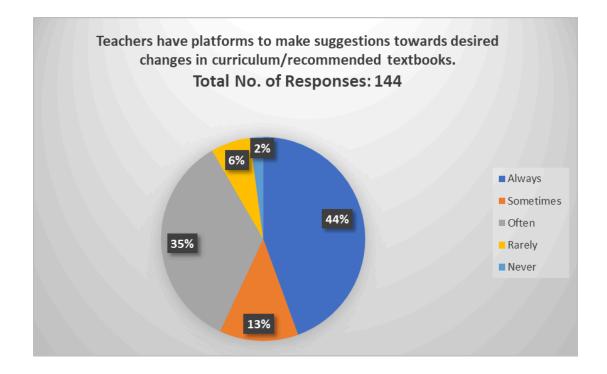

#### 8. College resources for effective delivery of the curriculum are

| Responses     | No. of teachers |
|---------------|-----------------|
| Excellent     | 91              |
| Very Good     | 41              |
| Good          | 11              |
| Average       | 1               |
| Below Average | 0               |