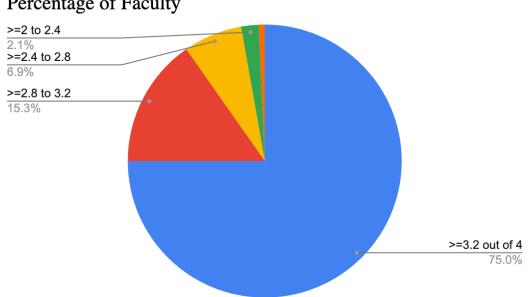

#### **PART I: DIAGRAMMATIC REPRESENTATION**

| Percentage distribution of overall scores as given by Faculty |                |                       |
|---------------------------------------------------------------|----------------|-----------------------|
| Overall score given by faculty (Range)                        | No. of Faculty | Percentage of Faculty |
| >=3.2 out of 4                                                | 108            | 75.0%                 |
| >=2.8 to 3.2                                                  | 22             | 15.3%                 |
| >=2.4 to 2.8                                                  | 10             | 6.9%                  |
| >=2 to 2.4                                                    | 3              | 2.1%                  |
| <2                                                            | 1              | 0.7%                  |