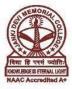

#### 16. Involvement of faculty in decision making is

| Responses     | No. of teachers |
|---------------|-----------------|
| Excellent     | 55              |
| Very Good     | 52              |
| Good          | 23              |
| Average       | 10              |
| Below Average | 4               |