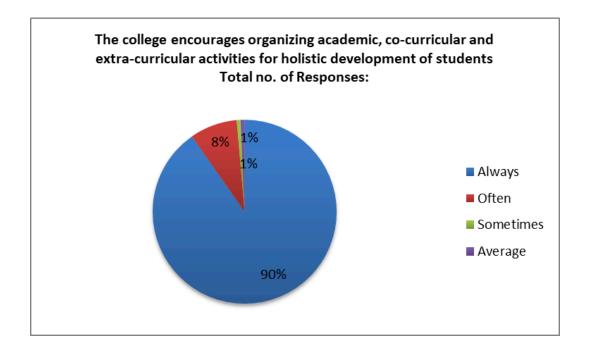

# 11. The college encourages organizing academic, co-curricular and extra-curricular activities for holistic development of students

| Responses     | No. of teachers |
|---------------|-----------------|
| Always        | 130             |
| Often         | 12              |
| Someimes      | 1               |
| Average       | 1               |
| Below Average | 0               |