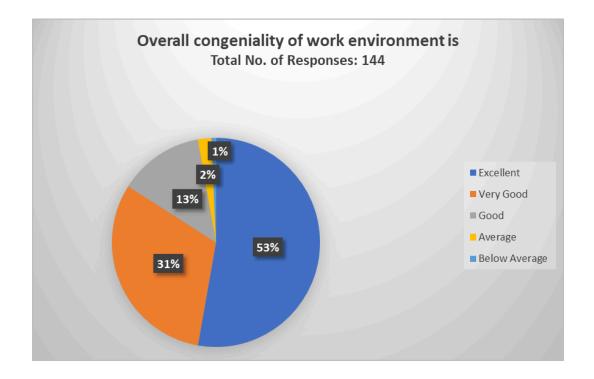

#### 12. Overall congeniality of work environment is

| Responses     | No. of teachers |
|---------------|-----------------|
| Excellent     | 76              |
| Very Good     | 45              |
| Good          | 19              |
| Average       | 3               |
| Below Average | 1               |