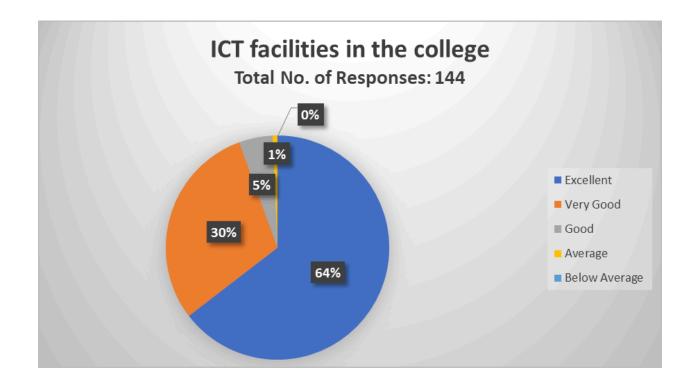

#### 26. ICT facilities in the college

| Responses     | No. of teachers |
|---------------|-----------------|
| Excellent     | 93              |
| Very Good     | 43              |
| Good          | 7               |
| Average       | 1               |
| Below Average | 0               |