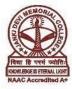

#### 18. Grievance Redressal mechanisms of the college are

| Responses     | No. of teachers |
|---------------|-----------------|
| Excellent     | 79              |
| Very Good     | 40              |
| Good          | 21              |
| Average       | 2               |
| Below Average | 2               |