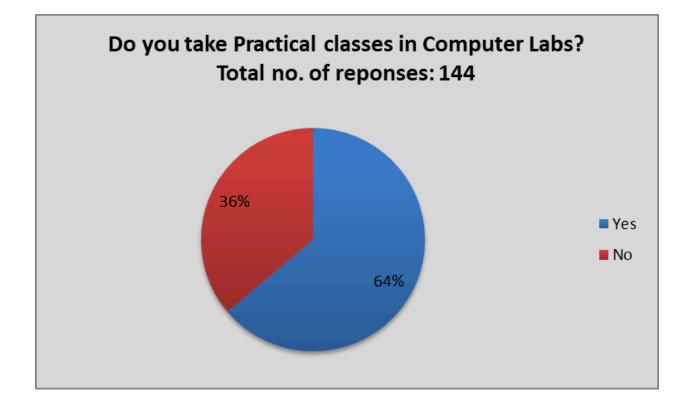

#### 37. Do you take Practical classes in Computer Labs?

| Responses | No. of teachers |  |
|-----------|-----------------|--|
| Yes       | 52              |  |
| No        | 92              |  |

दूरमाष/Tel. : 49876630, ई-मेल/E-mail : jdmcollege@hotmail.com, वेबसाइट/Website : http://jdm.du.ac.in