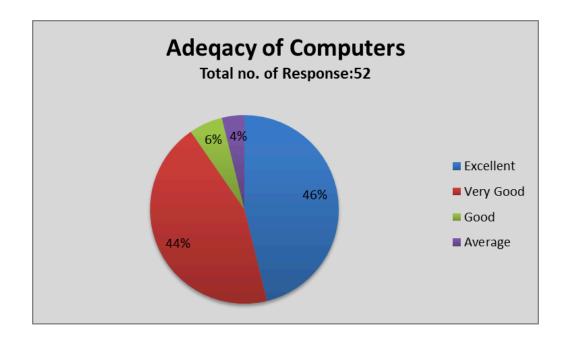

# **SECTION 5: ICT Facilities (Only for Teachers who used computer labs)**

**38.** Adequacy of Computers

| Responses     | No. of teachers |
|---------------|-----------------|
| Excellent     | 24              |
| Very Good     | 23              |
| Good          | 3               |
| Average       | 2               |
| Below Average | 0               |