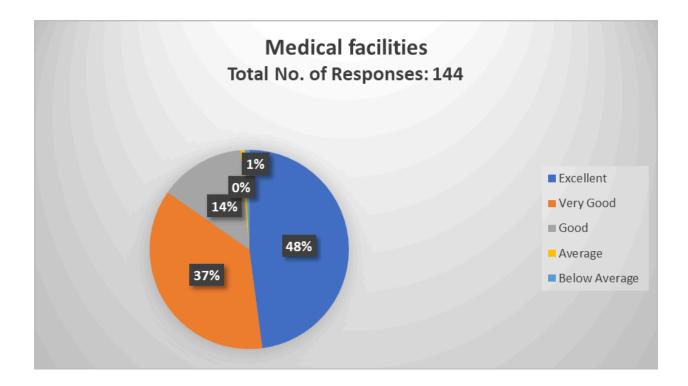

#### 35. Lawns and landscaping in the college.

| Responses     | No. of teachers |
|---------------|-----------------|
| Excellent     | 133             |
| Very Good     | 9               |
| Good          | 2               |
| Average       | 0               |
| Below Average | 0               |

(दिल्ली विश्वविद्यालय)/(University Of Delhi) सर गंगा राम अस्पताल मार्ग, नई दिल्ली-110060 Sir Ganga Ram Hospital Marg, New Delhi-110060

दूरभाष/Tel. : 49876630, ई-मेल/E-mail : jdmcollege@hotmail.com, येवसाइट/Website : http://jdm.du.ac.in