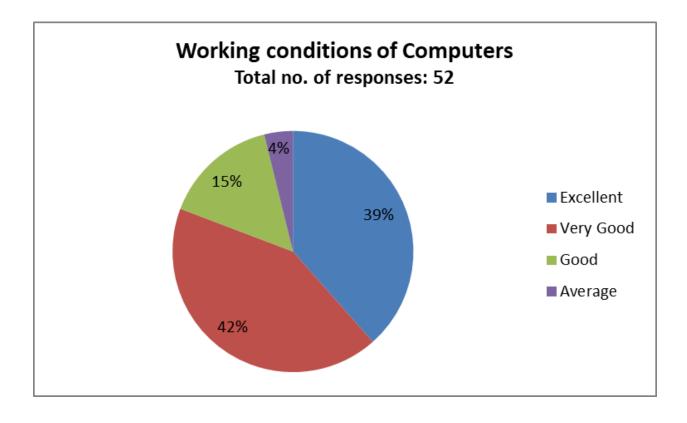

#### **39. Working Condition of Computers**

| Responses     | No. of teachers |
|---------------|-----------------|
| Excellent     | 20              |
| Very Good     | 22              |
| Good          | 8               |
| Average       | 2               |
| Below Average | 0               |