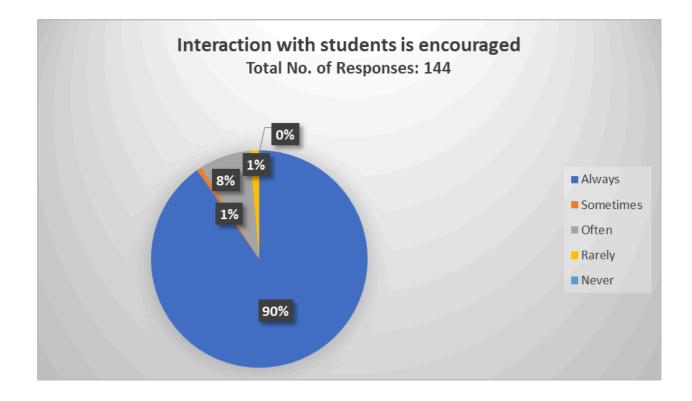

#### 14. Interaction with students is encouraged

| Responses | No. of teachers |
|-----------|-----------------|
| Always    | 130             |
| Sometimes | 1               |
| Often     | 11              |
| Rarely    | 2               |
| Never     | 0               |