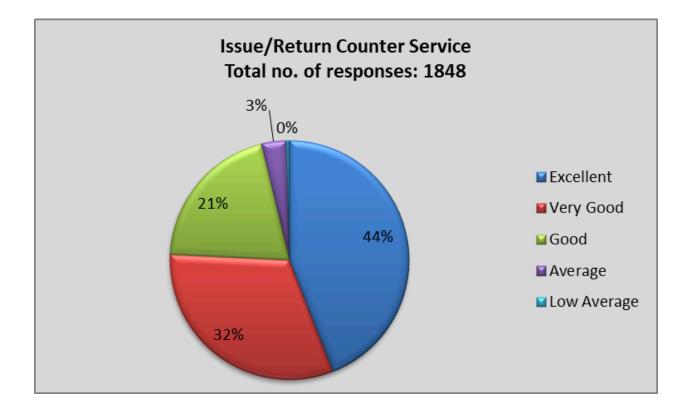

## Q-10. Issue/Return Counter Service

दूरभाष/Tel. : 49876630, ई-मेल/E-mail : jdmcollege@hotmail.com, वेबसाइट/Website : http://jdm.du.ac.in

आइ एस ओ 21001 : 2018 व आइ एस ओ 9001 : 2015 प्रमाणित एवं NAAC प्रत्यायित A+ महाविद्यालय An ISO 21001 : 2018 and ISO 9001 : 2015 Certified and NAAC Accredited 'A+' College