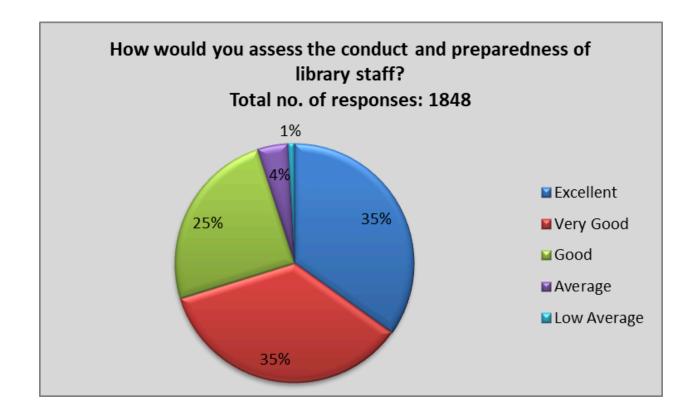

#### Q-7. How would you assess the conduct and preparedness of library staff?

| Responses     | No. of Students |
|---------------|-----------------|
|               | 644             |
| Excellent     |                 |
|               | 654             |
| Very Good     |                 |
|               | 458             |
| Good          |                 |
|               | 76              |
| Average       |                 |
|               | 16              |
| Below Average |                 |