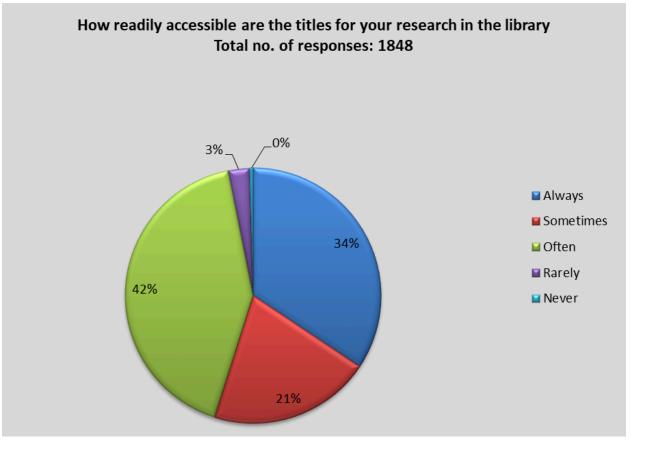

#### Q-3. How readily accessible are the titles for your research in the library - 1848

| Responses | No. of Students |
|-----------|-----------------|
| Always    | 635             |
| Sometimes | 379             |
| Often     | 776             |
| Rarely    | 49              |
| Never     | 9               |