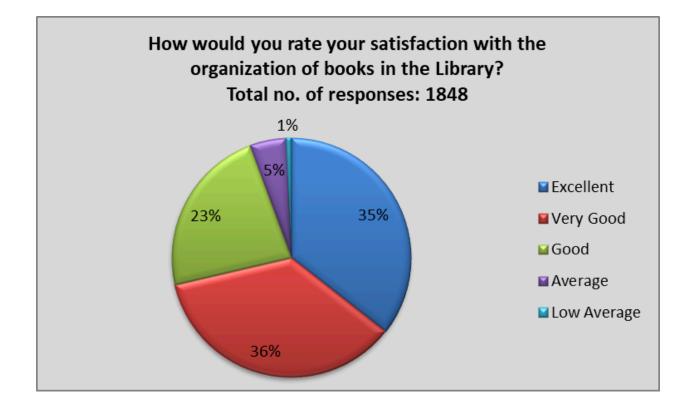

## Q-5. How would you rate your satisfaction with the organization of books in the Library?

| Responses   | No. of Students |
|-------------|-----------------|
|             | 657             |
| Excellent   |                 |
|             | 662             |
| Very Good   |                 |
|             | 425             |
| Good        |                 |
|             | 91              |
| Average     |                 |
|             | 13              |
| Low Average |                 |