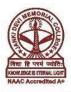

## PART I: DIAGRAMMATIC REPRESENTATION

| Percentage distribution of overall scores as given by Students |                 |                        |
|----------------------------------------------------------------|-----------------|------------------------|
| Overall score given by                                         |                 |                        |
| students (Range)                                               | No. of Students | Percentage of Students |
| >=3.2 out of 4                                                 | 685             | 37.1%                  |
| >=2.8 to 3.2                                                   | 389             | 21.0%                  |
| >=2.4 to 2.8                                                   | 297             | 16.1%                  |
| >=2 to 2.4                                                     | 284             | 15.4%                  |
| <2                                                             | 193             | 10.4%                  |