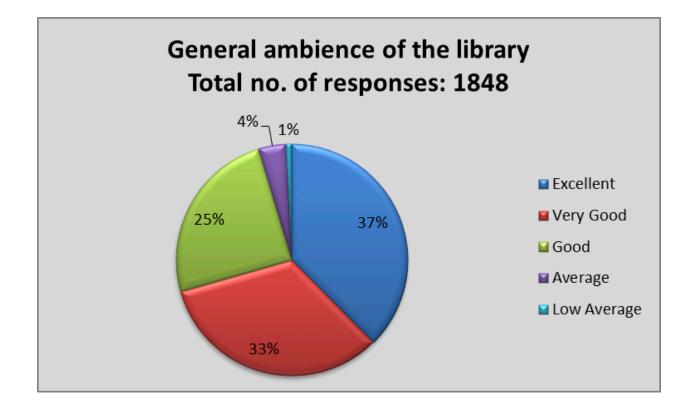

## Q-15. General ambience of the library

| Responses     | No. of Students |
|---------------|-----------------|
|               | 694             |
| Excellent     |                 |
|               | 611             |
| Very Good     |                 |
|               | 457             |
| Good          |                 |
|               | 71              |
| Average       |                 |
|               | 15              |
| Below Average |                 |