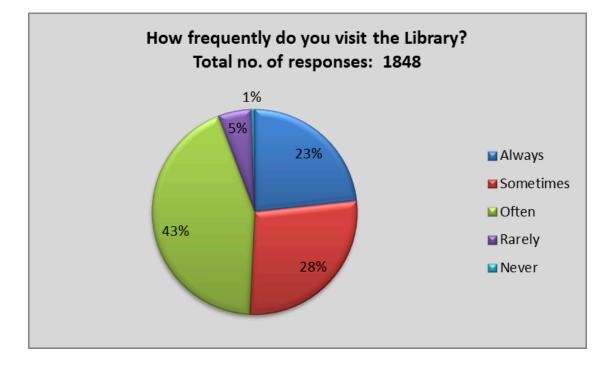

## Q-1. How frequently do you visit the Library?

| Responses | No. of Students |
|-----------|-----------------|
| Always    | 430             |
| Sometimes | 508             |
| Often     | 803             |
| Rarely    | 97              |
| Never     | 10              |