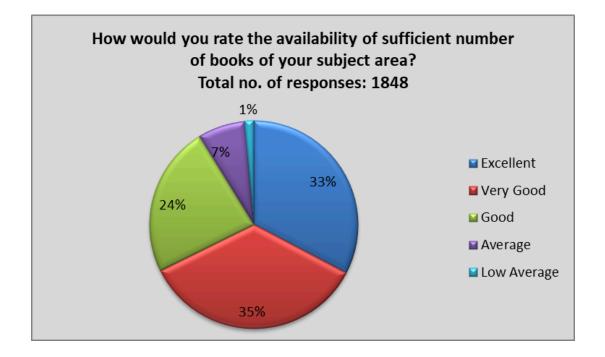

An ISO 21001 : 2018 and ISO 9001 : 2015 Certified and NAAC Accredited 'A+' College

Q-4. How would you rate the availability of sufficient number of books of your subject area?

| Responses     | No. of Students |
|---------------|-----------------|
|               | 604             |
| Excellent     |                 |
|               | 647             |
| Very Good     |                 |
|               | 435             |
| Good          |                 |
|               | 136             |
| Average       |                 |
|               | 26              |
| Below Average |                 |