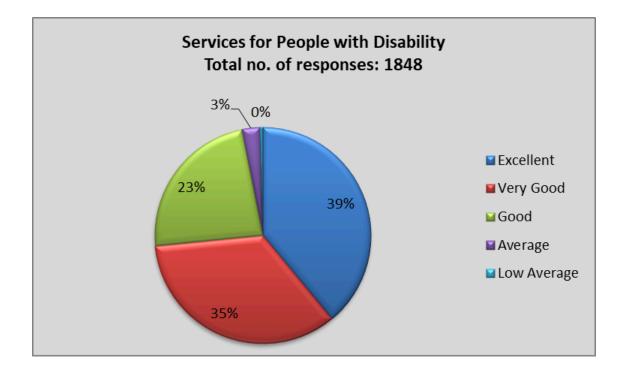

#### Q-8. Services for People with Disability

| Responses     | No. of Students |
|---------------|-----------------|
|               | 720             |
| Excellent     |                 |
|               | 637             |
| Very Good     |                 |
|               | 433             |
| Good          |                 |
|               | 50              |
| Average       |                 |
|               | 8               |
| Below Average |                 |