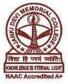

## Q-12. Computer Section

| Responses     | No. of Students |
|---------------|-----------------|
|               | 646             |
| Excellent     |                 |
|               | 602             |
| Very Good     |                 |
|               | 483             |
| Good          |                 |
|               | 96              |
| Average       |                 |
|               | 21              |
| Below Average |                 |