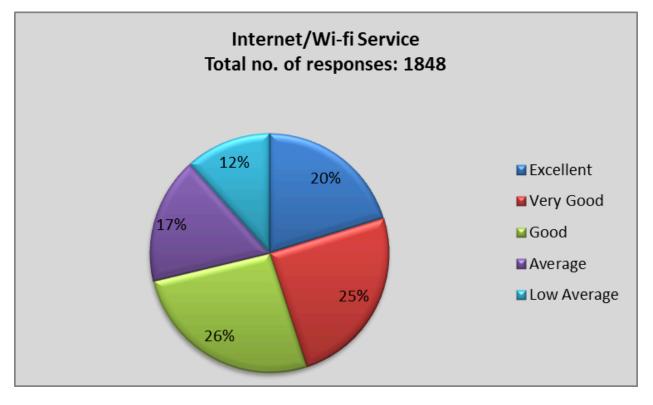

## Q-9. Internet/Wi-Fi Service

| Responses     | No. of Students |
|---------------|-----------------|
|               | 374             |
| Excellent     |                 |
|               | 457             |
| Very Good     |                 |
|               | 486             |
| Good          |                 |
|               | 316             |
| Average       |                 |
|               | 215             |
| Below Average |                 |