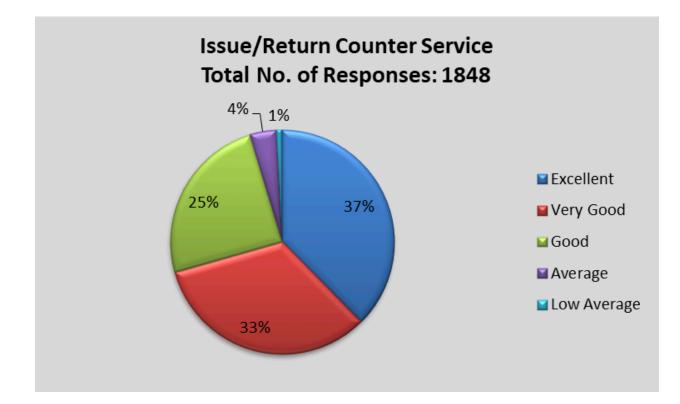

## Q-10. Issue/Return Counter Service

दूरभाष/Tel. : 49876630, ई-मेल/E-mail : jdmcollege@hotmail.com, वेबसाइट/Website : http://jdm.du.ac.in

आइ एस ओ 21001 : 2018 व आइ एस ओ 9001 : 2015 प्रमाणित एवं NAAC प्रत्यायित A+ महाविद्यालय An ISO 21001 : 2018 and ISO 9001 : 2015 Certified and NAAC Accredited 'A+' College

# ResponsesNo. of StudentsExcellent610Excellent594Very Good534Good96Average14Below Average14