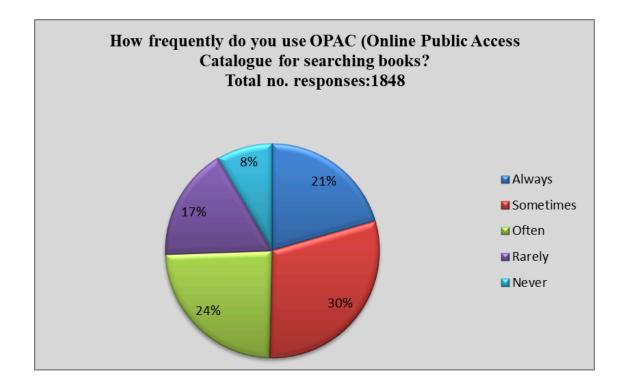

# Q-6. How frequently do you use OPAC (Online Public Access Catalogue) for searching books?

| Responses | No. of Students |
|-----------|-----------------|
| Always    | 380             |
| Sometimes | 551             |
| Often     | 445             |
| Rarely    | 315             |
| Never     | 157             |