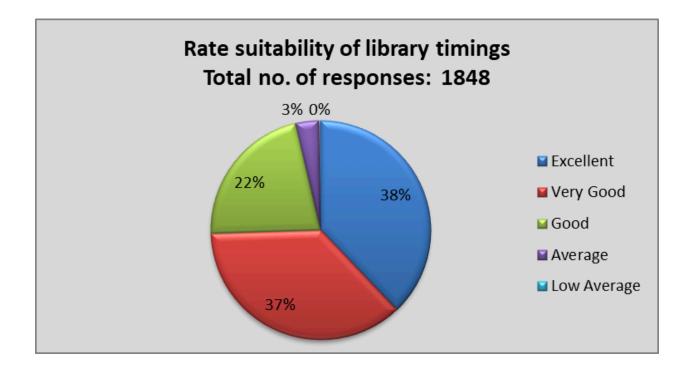

## Q-2. Rate suitability of library timings

| Responses   | No. of Students |
|-------------|-----------------|
|             | 700             |
| Excellent   |                 |
|             | 677             |
| Very Good   |                 |
|             | 403             |
| Good        |                 |
|             | 63              |
| Average     |                 |
|             | 5               |
| Low Average |                 |