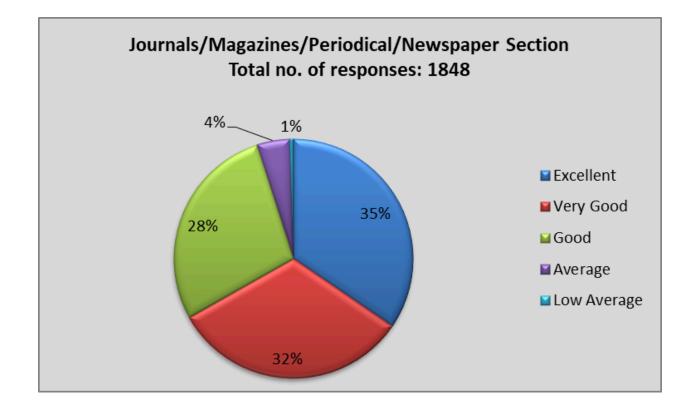

#### Q-14. Journals/Magazines/Periodical/Newspaper Section

| Responses     | No. of Students |
|---------------|-----------------|
|               | 638             |
| Excellent     |                 |
|               | 597             |
| Very Good     |                 |
|               | 522             |
| Good          |                 |
|               | 82              |
| Average       |                 |
|               | 9               |
| Below Average |                 |