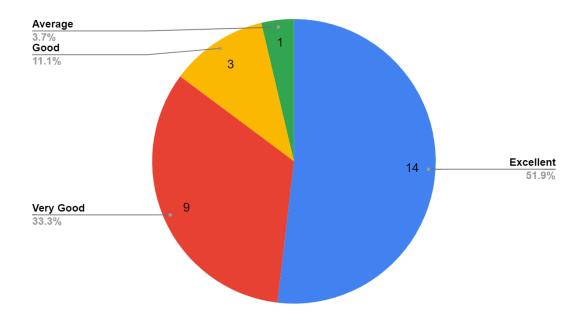

#### 18. Residential Quarters

| Responses     | No. of Students |
|---------------|-----------------|
| Excellent     | 14              |
| Very Good     | 9               |
| Good          | 3               |
| Average       | 1               |
| Below Average | 0               |

#### **Residential Quarters**

(दिल्ली विश्वविद्यालय)/(University Of Delhi)

सर गंगा राम अस्पताल मार्ग, नई दिल्ली-110060 Sir Ganga Ram Hospital Marg, New Delhi-110060

दूरभाष/Tel. : 49876630, ई-मेल/E-mail : jdmcollege@hotmail.com, वेबसाइट/Website : http://jdm.du.ac.in