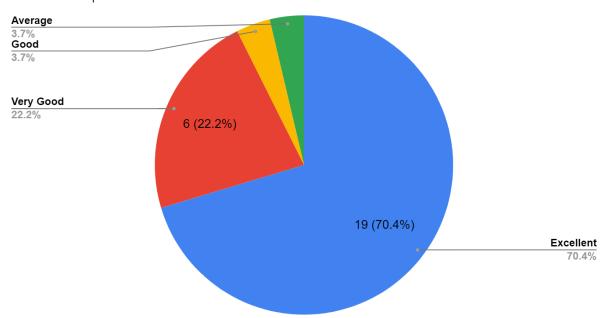

## 13. Drinking water

| Responses     | No. of Students |
|---------------|-----------------|
| Excellent     | 19              |
| Very Good     | 7               |
| Good          | 1               |
| Average       | 0               |
| Below Average | 0               |