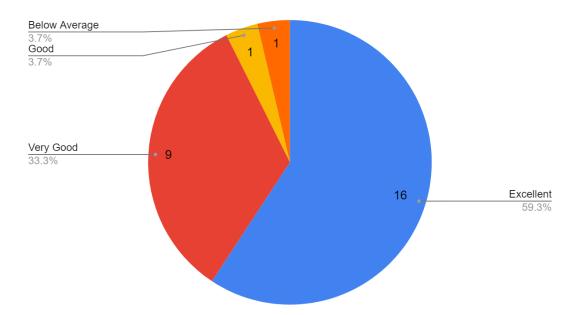

#### 1. overall Work environment is

| Responses     | No. of Students |
|---------------|-----------------|
| Excellent     | 23              |
| Very Good     | 3               |
| Good          | 0               |
| Average       | 1               |
| Below Average | 0               |

#### The overall Work environment is

(दिल्ली विश्वविद्यालय)/(University Of Delhi) सर गंगा राम अस्पताल मार्ग, नई दिल्ली-110060

Sir Ganga Ram Hospital Marg, New Delhi-110060 दूरभाष/Tel. : 49876630, ई- मेल/E-mail : jdmcollege@hotmail.com, वेवसाइट/Website : http://jdm.du.ac.in