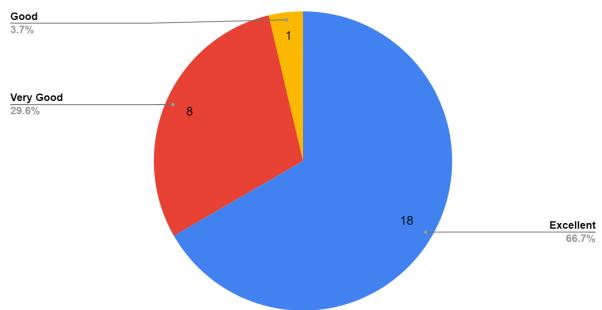

#### 3. The facilities for professional development and skill enhancement are

| Responses     | No. of Students |
|---------------|-----------------|
| Excellent     | 18              |
| Very Good     | 8               |
| Good          | 1               |
| Average       | 0               |
| Below Average | 0               |