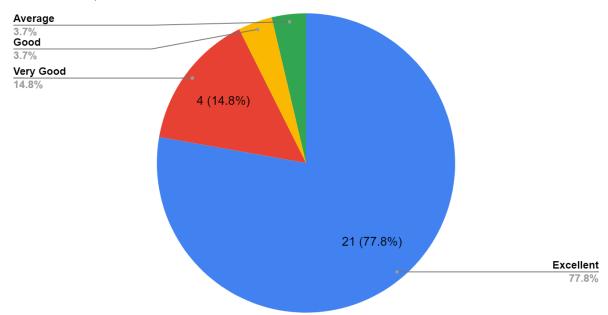

#### 9. Timely Processing of allowances such as LTC, medical etc is

| Responses     | No. of Students |
|---------------|-----------------|
| Excellent     | 21              |
| Very Good     | 4               |
| Good          | 1               |
| Average       | 1               |
| Below Average | 0               |

## Timely Processing of allowances such as LTC, medical etc. is

(दिल्ली विश्वविद्यालय)/(University Of Delhi)

सर गंगा राम अरपताल मार्ग, नई दिल्ली-110060 Sir Ganga Ram Hospital Marg, New Delhi-110060

दूरभाष/Tel. : 49876630, ई-मेल/E-mail : jdmcollege@hotmail.com, वेबसाइट/Website : http://jdm.du.ac.in