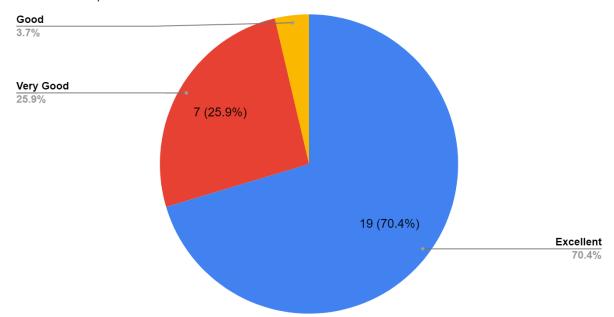

#### 2. How would you rate the comfort and cleanliness at your workspace?

| Responses     | No. of Students |
|---------------|-----------------|
| Excellent     | 19              |
| Very Good     | 7               |
| Good          | 1               |
| Average       | 0               |
| Below Average | 0               |