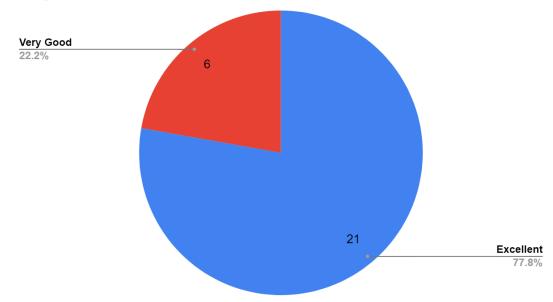

#### 9. Timely Processing of allowances such as LTC, medical etc is

| Responses     | No. of Students |
|---------------|-----------------|
| Excellent     | 21              |
| Very Good     | 4               |
| Good          | 1               |
| Average       | 1               |
| Below Average | 0               |