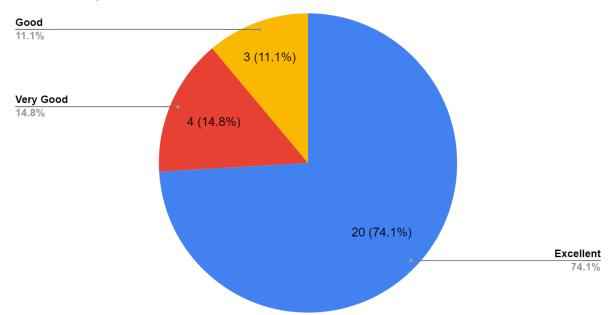

#### 10. Facilities for timely promotion are

| Responses     | No. of Students |
|---------------|-----------------|
| Excellent     | 20              |
| Very Good     | 5               |
| Good          | 1               |
| Average       | 1               |
| Below Average | 0               |

## Facilities for timely promotion are

(दिल्ली विश्वविद्यालय)/(University Of Delhi)

सर गंगा राम अरपताल मार्ग, नई दिल्ली-110060 Sir Ganga Ram Hospital Marg, New Delhi-110060

दूरभाष/Tel. : 49876630, ई-मेल/E-mail : jdmcollege@hotmail.com, वेबसाइट/Website : http://jdm.du.ac.in