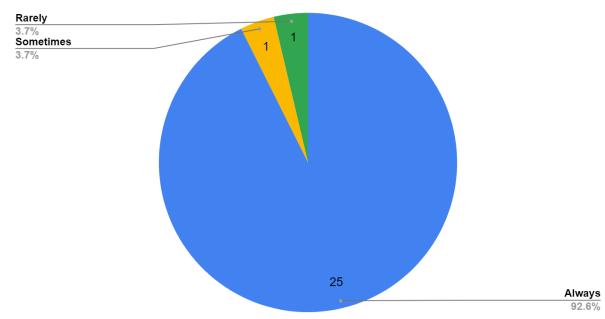

#### 6. How approachable and accessible is the Head of the institution?

| Responses | No. of Students |
|-----------|-----------------|
| Always    | 25              |
| Often     | 0               |
| Sometimes | 1               |
| Rarely    | 1               |
| Never     | 0               |

## How approachable and accessible is the Head of the institution?

(दिल्ली विश्वविद्यालय)/(University Of Delhi)

सर गंगा राम अस्पताल मार्ग, नई दिल्ली-110060 Sir Ganga Ram Hospital Marg, New Delhi-110060

दूरभाष/Tel. : 49876630, ई-मेल/E-mail : jdmcollege@hotmail.com, वेबसाइट/Website : http://jdm.du.ac.in