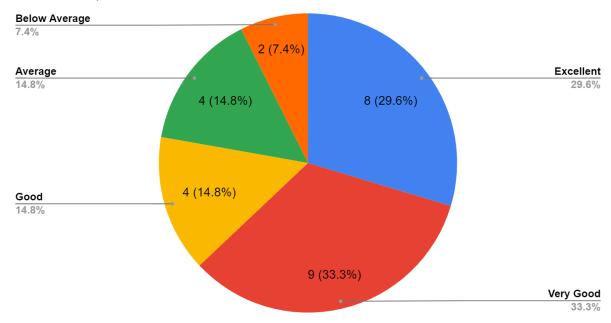

#### 15. Canteen

| Responses     | No. of Students |
|---------------|-----------------|
| Excellent     | 8               |
| Very Good     | 9               |
| Good          | 4               |
| Average       | 4               |
| Below Average | 2               |

#### Canteen

(दिल्ली विश्वविद्यालय)/(University Of Delhi)

सर गंगा राम अस्पताल मार्ग, नई दिल्ली-110060 Sir Ganga Ram Hospital Marg, New Delhi-110060

दूरभाष/Tel. : 49876630, ई-मेल/E-mail : jdmcollege@hotmail.com, वेबसाइट/Website : http://jdm.du.ac.in