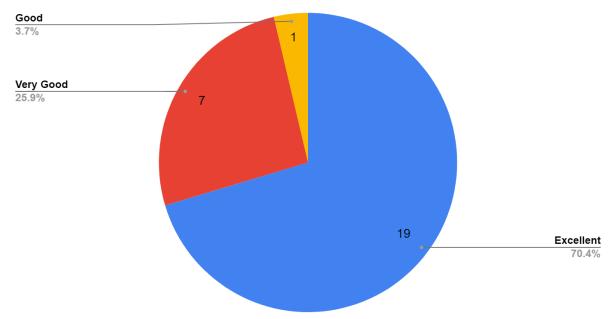

#### 2. How would you rate the comfort and cleanliness at your workspace?

| Responses     | No. of Students |
|---------------|-----------------|
| Excellent     | 19              |
| Very Good     | 7               |
| Good          | 1               |
| Average       | 0               |
| Below Average | 0               |