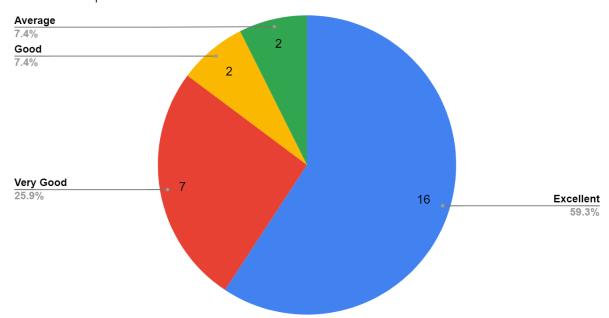

#### 4. The assistance for Financial aid for skill enhancement is

| Responses     | No. of Students |
|---------------|-----------------|
| Excellent     | 16              |
| Very Good     | 10              |
| Good          | 0               |
| Average       | 1               |
| Below Average | 0               |

#### The assistance for Financial aid for skill enhancement is

(दिल्ली विश्वविद्यालय)/(University Of Delhi)

सर गंगा राम अस्पताल मार्ग, नई दिल्ली-110060 Sir Ganga Ram Hospital Marg, New Delhi-110060

दूरभाष/Tel. : 49876630, ई-मेल/E-mail : jdmcollege@hotmail.com, वेबसाइट/Website : http://jdm.du.ac.in