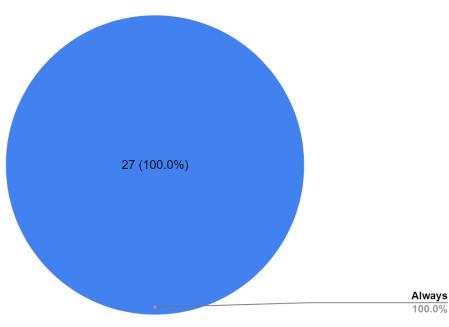

## 8. Salaries are disbursed promptly

| Responses | No. of Students |
|-----------|-----------------|
| Always    | 27              |
| Often     | 0               |
| Sometimes | 0               |
| Rarely    | 0               |
| Never     | 0               |