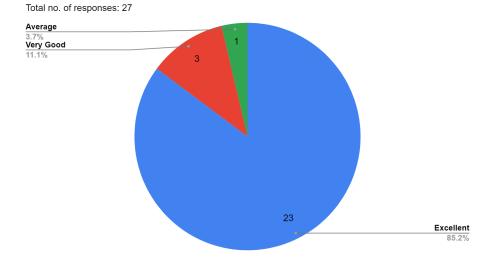

#### 1. overall Work environment is

| Responses     | No. of Students |
|---------------|-----------------|
| Excellent     | 23              |
| Very Good     | 3               |
| Good          | 0               |
| Average       | 1               |
| Below Average | 0               |