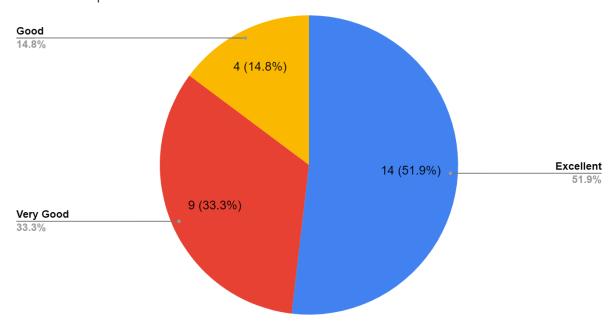

#### 18. Residential Quarters

| Responses     | No. of Students |
|---------------|-----------------|
| Excellent     | 14              |
| Very Good     | 9               |
| Good          | 3               |
| Average       | 1               |
| Below Average | 0               |

#### **Residential Quarters**

(दिल्ली विश्वविद्यालय)/(University Of Delhi)

सर गंगा राम अस्पताल मार्ग, नई दिल्ली-110060 Sir Ganga Ram Hospital Marg, New Delhi-110060

दूरभाष/Tel. : 49876630, ई-मेल/E-mail : jdmcollege@hotmail.com, वेबसाइट/Website : http://jdm.du.ac.in