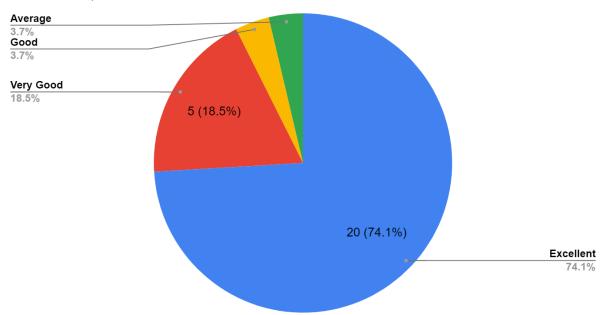

#### 10. Facilities for timely promotion are

| Responses     | No. of Students |
|---------------|-----------------|
| Excellent     | 20              |
| Very Good     | 5               |
| Good          | 1               |
| Average       | 1               |
| Below Average | 0               |

## Facilities for timely promotion are

(दिल्ली विश्वविद्यालय)/(University Of Delhi)

सर गंगा राम अरपताल मार्ग, नई दिल्ली-110060 Sir Ganga Ram Hospital Marg, New Delhi-110060

दूरभाष/Tel. : 49876630, ई-मेल/E-mail : jdmcollege@hotmail.com, वेबसाइट/Website : http://jdm.du.ac.in