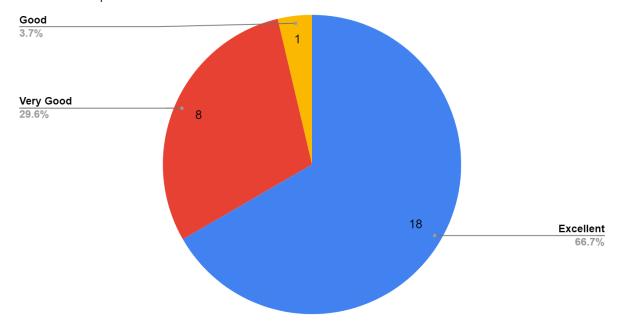

#### 3. The facilities for professional development and skill enhancement are

| Responses     | No. of Students |
|---------------|-----------------|
| Excellent     | 18              |
| Very Good     | 8               |
| Good          | 1               |
| Average       | 0               |
| Below Average | 0               |

## The facilities for professional development and skill enhancement are

(दिल्ली विश्वविद्यालय)/(University Of Delhi)

सर गंगा राम अस्पताल मार्ग, नई दिल्ली-110060 Sir Ganga Ram Hospital Marg, New Delhi-110060