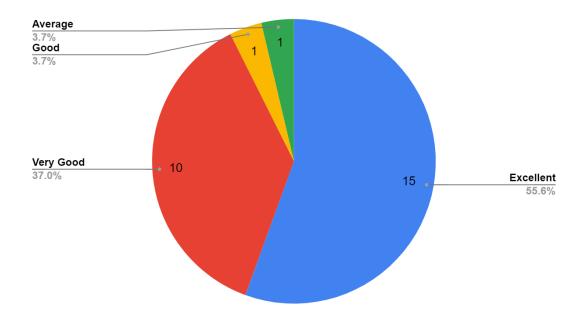

#### 17. Medical facilities

| Responses     | No. of Students |
|---------------|-----------------|
| Excellent     | 15              |
| Very Good     | 10              |
| Good          | 1               |
| Average       | 1               |
| Below Average | 0               |

#### **Medical facilities**

(दिल्ली विश्वविद्यालय)/(University Of Delhi)

सर गंगा राम अस्पताल मार्ग, नई दिल्ली-110060 Sir Ganga Ram Hospital Marg, New Delhi-110060

दूरभाष/Tel. : 49876630, ई-मेल/E-mail : jdmcollege@hotmail.com, वेबसाइट/Website : http://jdm.du.ac.in