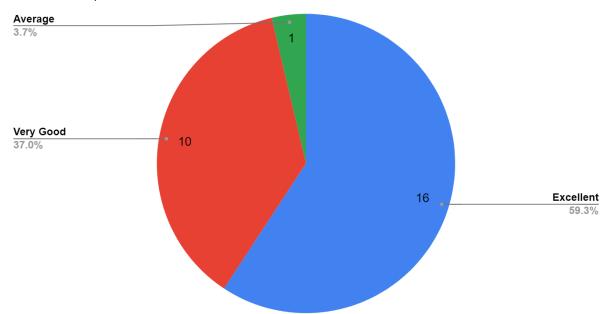

#### 4. The assistance for Financial aid for skill enhancement is

| Responses     | No. of Students |
|---------------|-----------------|
| Excellent     | 16              |
| Very Good     | 10              |
| Good          | 0               |
| Average       | 1               |
| Below Average | 0               |

#### The assistance for Financial aid for skill enhancement is

(दिल्ली विश्वविद्यालय)/(University Of Delhi)

सर गंगा राम अस्पताल मार्ग, नई दिल्ली-110060 Sir Ganga Ram Hospital Marg, New Delhi-110060

दूरभाष/Tel. : 49876630, ई-मेल/E-mail : jdmcollege@hotmail.com, वेबसाइट/Website : http://jdm.du.ac.in