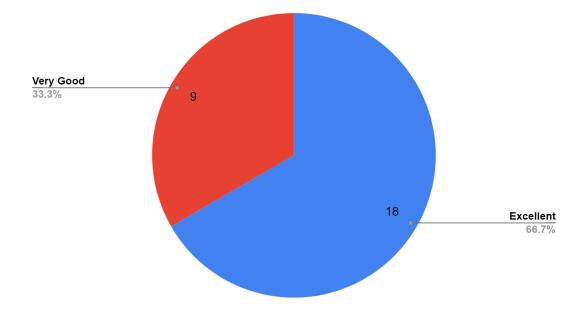

#### 20. Interaction with teachers is

| Responses     | No. of Students |
|---------------|-----------------|
| Excellent     | 18              |
| Very Good     | 9               |
| Good          | 0               |
| Average       | 0               |
| Below Average | 0               |

#### Interaction with teachers is

(दिल्ली विश्वविद्यालय)/(University Of Delhi)

सर गंगा राम अस्पताल मार्ग, नई दिल्ली-110060 Sir Ganga Ram Hospital Marg, New Delhi-110060

दूरभाष/Tel. : 49876630, ई-मेल/E-mail : jdmcollege@hotmail.com, वेबसाइट/Website : http://jdm.du.ac.in