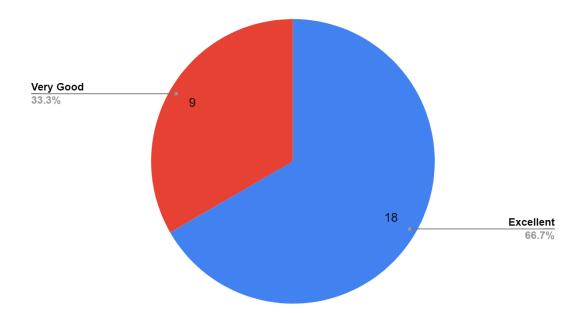

#### 19. Interaction with students is

| Responses     | No. of Students |
|---------------|-----------------|
| Excellent     | 18              |
| Very Good     | 9               |
| Good          | 0               |
| Average       | 0               |
| Below Average | 0               |

#### Interaction with students is

(दिल्ली विश्वविद्यालय)/(University Of Delhi)

सर गंगा राम अस्पताल मार्ग, नई दिल्ली-110060 Sir Ganga Ram Hospital Marg, New Delhi-110060

दूरभाष/Tel. : 49876630, ई-मेल/E-mail : jdmcollege@hotmail.com, वेबसाइट/Website : http://jdm.du.ac.in