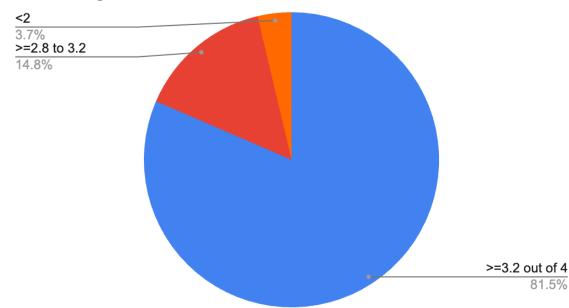

#### PART I: DIAGRAMMATIC REPRESENTATION

| Percentage distribution of overall scores as given by Staff |              |                     |
|-------------------------------------------------------------|--------------|---------------------|
| Overall score given by                                      |              |                     |
| staff (Range)                                               | No. of Staff | Percentage of Staff |
| >=3.2 out of 4                                              | 22           | 81.5%               |
| >=2.8 to 3.2                                                | 4            | 14.8%               |
| >=2.4 to 2.8                                                | 0            | 0.0%                |
| >=2 to 2.4                                                  | 0            | 0.0%                |
| <2                                                          | 1            | 3.7%                |