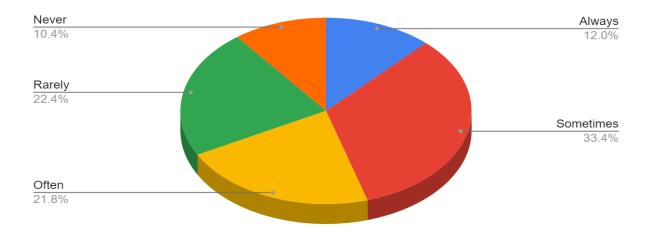

### 1. How frequently do you visit the college website?

| Responses | No. of Students |
|-----------|-----------------|
| Always    | 145             |
| Sometimes | 403             |
| Often     | 263             |
| Rarely    | 270             |
| Never     | 126             |

### How frequently do you visit the college website?

(दिल्ली विश्वविद्यालय)/(University Of Delhi)

सर गंगा राम अस्पताल मार्ग, नई दिल्ली-110060 Sir Ganga Ram Hospital Marg, New Delhi-110060

दूरभाष/Tel. : 49876630, ई-मेल/E-mail : jdmcollege@hotmail.com, वेबसाइट/Website : http://jdm.du.ac.in