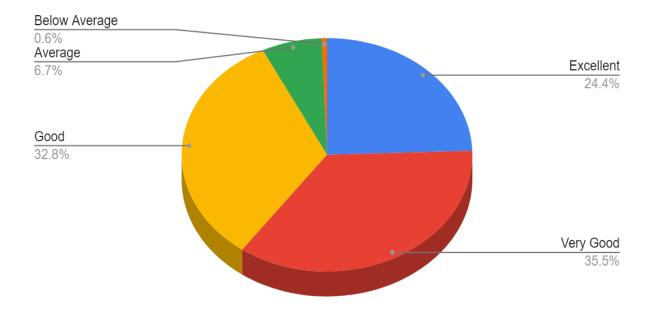

### 3. Please rate the orientation/mentoring sessions held for parents.

| Responses     | No. of Students |
|---------------|-----------------|
| Excellent     | 244             |
| Very Good     | 349             |
| Good          | 455             |
| Average       | 126             |
| Below Average | 33              |

### Please rate the orientation/ mentoring sessions held for parents.

(दिल्ली विश्वविद्यालय)/(University Of Delhi)

सर गंगा राम अस्पताल मार्ग, नई दिल्ली-110060 Sir Ganga Ram Hospital Marg, New Delhi-110060