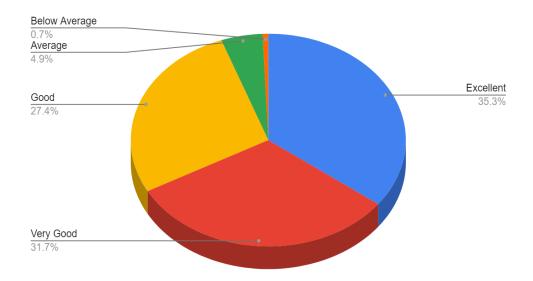

### 4. Teaching learning process of the college

| Responses     | No. of Students |
|---------------|-----------------|
| Excellent     | 328             |
| Very Good     | 399             |
| Good          | 405             |
| Average       | 68              |
| Below Average | 7               |

### Teaching learning process of the college

(दिल्ली विश्वविद्यालय)/(University Of Delhi)

सर गंगा राम अस्पताल मार्ग, नई दिल्ली-110060 Sir Ganga Ram Hospital Marg, New Delhi-110060

दूरभाष/Tel. : 49876630, ई-मेल/E-mail : jdmcollege@hotmail.com, वेबसाइट/Website : http://jdm.du.ac.in