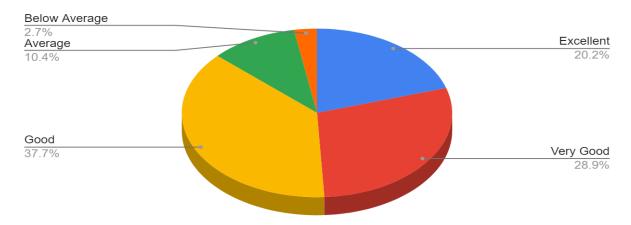

### 3. Please rate the orientation/mentoring sessions held for parents.

| Responses     | No. of Students |
|---------------|-----------------|
| Excellent     | 244             |
| Very Good     | 349             |
| Good          | 455             |
| Average       | 126             |
| Below Average | 33              |

### Please rate the orientation/ mentoring sessions held for parents.

(दिल्ली विश्वविद्यालय)/(University Of Delhi)

सर गंगा राम अस्पताल मार्ग, नई दिल्ली-110060 Sir Ganga Ram Hospital Marg, New Delhi-110060