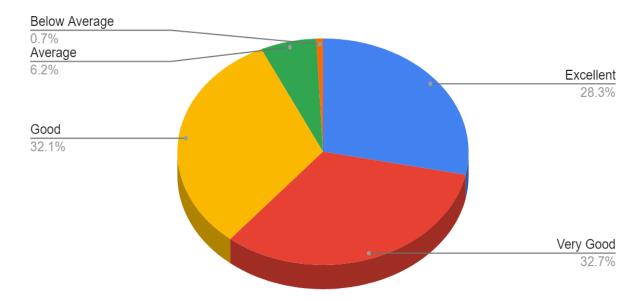

### 2. Please rate the college website.

| Responses     | No. of Students |
|---------------|-----------------|
| Excellent     | 295             |
| Very Good     | 382             |
| Good          | 421             |
| Average       | 99              |
| Below Average | 10              |

### Please rate the college website.

(दिल्ली विश्वविद्यालय)/(University Of Delhi)

सर गंगा राम अस्पताल मार्ग, नई दिल्ली-110060 Sir Ganga Ram Hospital Marg, New Delhi-110060

दूरभाष/Tel. : 49876630, ई-मेल/E-mail : jdmcollege@hotmail.com, वेबसाइट/Website : http://jdm.du.ac.in