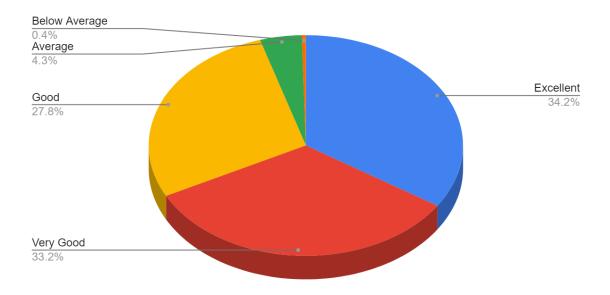

### 2. Please rate the college website.

| Responses     | No. of Students |
|---------------|-----------------|
| Excellent     | 295             |
| Very Good     | 382             |
| Good          | 421             |
| Average       | 99              |
| Below Average | 10              |