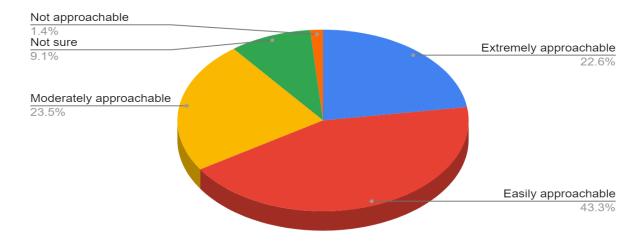

### 13. How approachable are the college authorities?

| Responses               | No. of Students |
|-------------------------|-----------------|
| Extremely approachable  | 273             |
| Easily approachable     | 523             |
| Moderately approachable | 284             |
| Not sure                | 110             |
| Not approachable        | 17              |

### How approachable are the college authorities?

(दिल्ली विश्वविद्यालय)/(University Of Delhi)

सर गंगा राम अस्पताल मार्ग, नई दिल्ली-110060 Sir Ganga Ram Hospital Marg, New Delhi-110060

दूरभाष/Tel. : 49876630, ई-मेल/E-mail : jdmcollege@hotmail.com, वेबसाइट/Website : http://jdm.du.ac.in