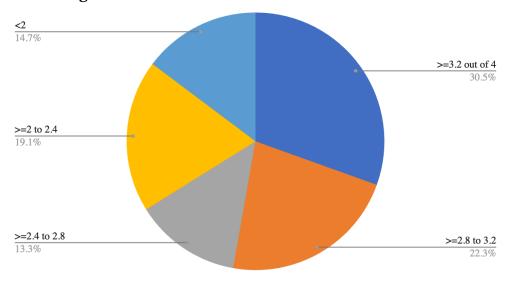

### Percentage distribution of overall scores as given by Parents

| Percentage distribution of overall scores as given by Parents |                |                       |
|---------------------------------------------------------------|----------------|-----------------------|
| Overall score given by                                        |                |                       |
| Parents (Range)                                               | No. of Parents | Percentage of Parents |
| >=3.2 out of 4                                                | 368            | 30.5%                 |
| >=2.8 to 3.2                                                  | 269            | 22.3%                 |
| >=2.4 to 2.8                                                  | 161            | 13.3%                 |
| >=2 to 2.4                                                    | 231            | 19.1%                 |
| <2                                                            | 178            | 14.7%                 |