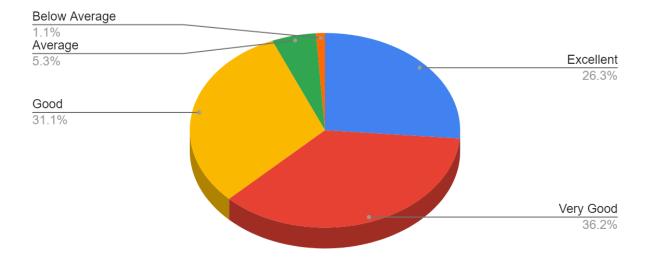

### 16. How do you rate the mentoring provided to your ward?

| Responses     | No. of Students |
|---------------|-----------------|
| Excellent     | 341             |
| Very Good     | 395             |
| Good          | 387             |
| Average       | 75              |
| Below Average | 9               |

### How do you rate the mentoring provided to your ward?

(दिल्ली विश्वविद्यालय)/(University Of Delhi) सर गंगा राम अस्पताल मार्ग, नई दिल्ली-110060

Sir Ganga Ram Hospital Marg, New Delhi-110060 दूरभाष/Tel. : 49876630, ई-मेल/E-mail : jdmcollege@hotmail.com, वेबसाइट/Website : http://jdm.du.ac.in