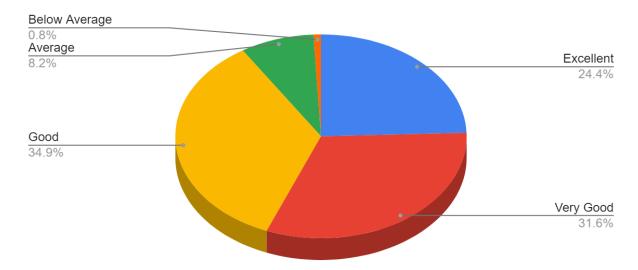

### 2. Please rate the college website.

| Responses     | No. of Students |
|---------------|-----------------|
| Excellent     | 295             |
| Very Good     | 382             |
| Good          | 421             |
| Average       | 99              |
| Below Average | 10              |

### Please rate the college website.

(दिल्ली विश्वविद्यालय)/(University Of Delhi)

सर गंगा राम अस्पताल मार्ग, नई दिल्ली-110060 Sir Ganga Ram Hospital Marg, New Delhi-110060

दूरभाष/Tel. : 49876630, ई-मेल/E-mail : jdmcollege@hotmail.com, वेबसाइट/Website : http://jdm.du.ac.in