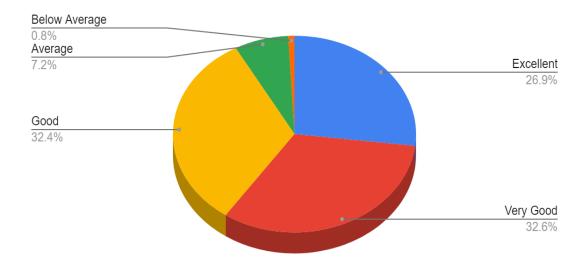

### 8. College infrastructure

| Responses     | No. of Students |
|---------------|-----------------|
| Excellent     | 425             |
| Very Good     | 401             |
| Good          | 307             |
| Average       | 65              |
| Below Average | 9               |

### College Infrastructure

(दिल्ली विश्वविद्यालय)/(University Of Delhi)

सर गंगा राम अस्पताल मार्ग, नई दिल्ली-110060 Sir Ganga Ram Hospital Marg, New Delhi-110060

दूरभाष/Tel. : 49876630, ई-मेल/E-mail : jdmcollege@hotmail.com, वेबसाइट/Website : http://jdm.du.ac.in