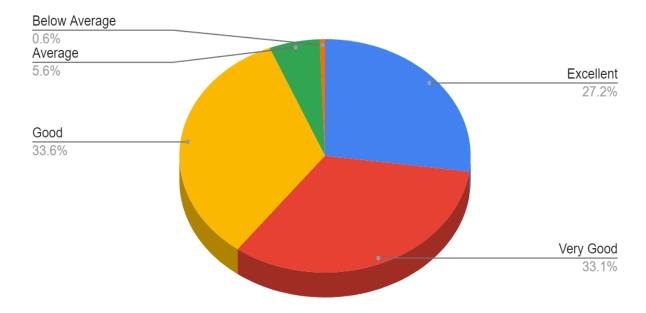

### 4. Teaching learning process of the college

| Responses     | No. of Students |
|---------------|-----------------|
| Excellent     | 328             |
| Very Good     | 399             |
| Good          | 405             |
| Average       | 68              |
| Below Average | 7               |

### Teaching learning process of the college

(दिल्ली विश्वविद्यालय)/(University Of Delhi)

सर गंगा राम अस्पताल मार्ग, नई दिल्ली-110060 Sir Ganga Ram Hospital Marg, New Delhi-110060

दूरभाष/Tel. : 49876630, ई-मेल/E-mail : jdmcollege@hotmail.com, वेबसाइट/Website : http://jdm.du.ac.in