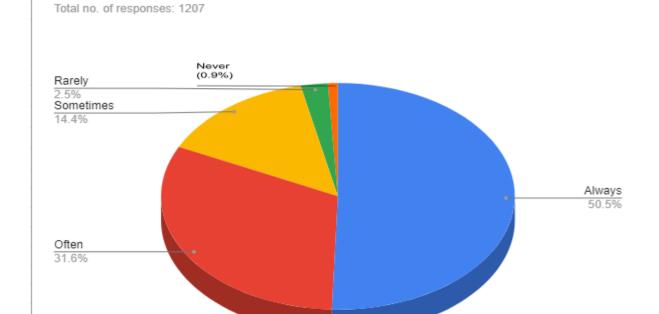

### 1. How frequently do you visit the college website?

| Responses | No. of Students |
|-----------|-----------------|
| Always    | 145             |
| Sometimes | 403             |
| Often     | 263             |
| Rarely    | 270             |
| Never     | 126             |

### How frequently do you visit the college website?

(दिल्ली विश्वविद्यालय)/(University Of Delhi)

सर गंगा राम अस्पताल मार्ग, नई दिल्ली-110060 Sir Ganga Ram Hospital Marg, New Delhi-110060

दूरभाष/Tel. : 49876630, ई-मेल/E-mail : jdmcollege@hotmail.com, वेबसाइट/Website : http://jdm.du.ac.in