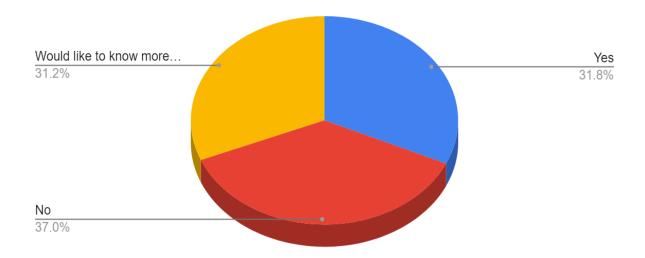

# 18. Would you like to join the Internal Quality Assurance Cell (IQAC) as a parent representative?

| Responses                          | No. of Students |
|------------------------------------|-----------------|
| Yes                                | 384             |
| No                                 | 446             |
| Would like to know more about IQAC | 377             |

# Would you like to join the Internal Quality Assurance Cell (IQAC) as a parent representative?

Total no. of responsibility: 1207

(दिल्ली विश्वविद्यालय)/(University Of Delhi)

सर गंगा राम अस्पताल मार्ग, नई दिल्ली-110060 Sir Ganga Ram Hospital Marg, New Delhi-110060