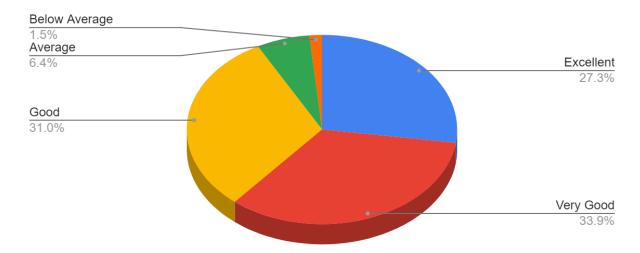

### 7. Sports facilities of the college.

| Responses     | No. of Students |
|---------------|-----------------|
| Excellent     | 317             |
| Very Good     | 403             |
| Good          | 408             |
| Average       | 69              |
| Below Average | 10              |

### Sports facilities of the college.

(दिल्ली विश्वविद्यालय)/(University Of Delhi)

सर गंगा राम अस्पताल मार्ग, नई दिल्ली-110060 Sir Ganga Ram Hospital Marg, New Delhi-110060

दूरभाष/Tel. : 49876630, ई-मेल/E-mail : jdmcollege@hotmail.com, वेबसाइट/Website : http://jdm.du.ac.in