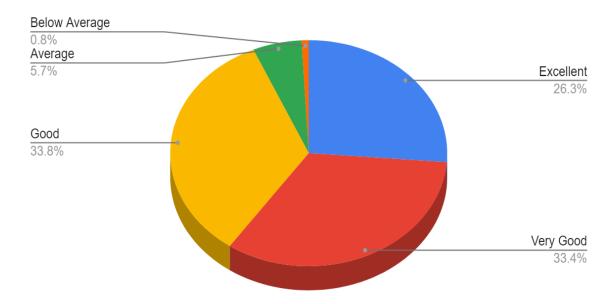

### 4. Teaching learning process of the college

| Responses     | No. of Students |
|---------------|-----------------|
| Excellent     | 328             |
| Very Good     | 399             |
| Good          | 405             |
| Average       | 68              |
| Below Average | 7               |

### Teaching learning process of the college

(दिल्ली विश्वविद्यालय)/(University Of Delhi)

सर गंगा राम अस्पताल मार्ग, नई दिल्ली-110060 Sir Ganga Ram Hospital Marg, New Delhi-110060

दूरभाष/Tel. : 49876630, ई-मेल/E-mail : jdmcollege@hotmail.com, वेबसाइट/Website : http://jdm.du.ac.in