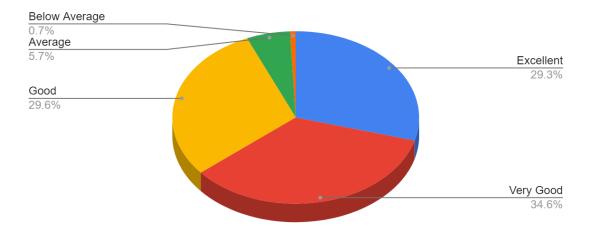

### 3. Please rate the orientation/mentoring sessions held for parents.

| Responses     | No. of Students |
|---------------|-----------------|
| Excellent     | 244             |
| Very Good     | 349             |
| Good          | 455             |
| Average       | 126             |
| Below Average | 33              |