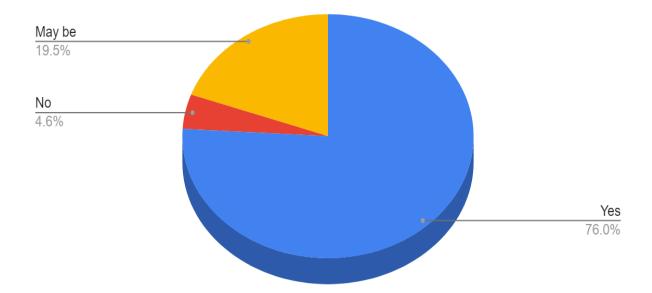

### 17. Would you recommend this college to your family and friends?

| Responses | No. of Students |
|-----------|-----------------|
| Yes       | 917             |
| No        | 55              |
| May be    | 235             |

### Would you recommend this college to your family and friends?

(दिल्ली विश्वविद्यालय)/(University Of Delhi)

सर गंगा राम अस्पताल मार्ग, नई दिल्ली-110060 Sir Ganga Ram Hospital Marg, New Delhi-110060

दूरभाष/Tel. : 49876630, ई-मेल/E-mail : jdmcollege@hotmail.com, वेबसाइट/Website : http://jdm.du.ac.in