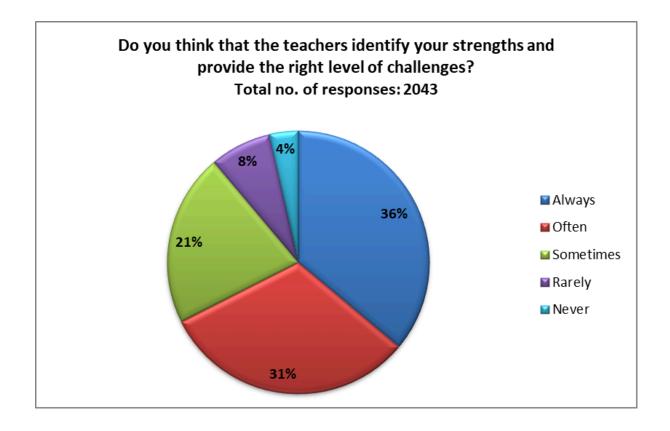

आइ एस ओ 21001 : 2018 व आइ एस ओ 9001 : 2015 प्रमाणित एवं NAAC प्रत्यायित A+ महाविद्यालय An ISO 21001 : 2018 and ISO 9001 : 2015 Certified and NAAC Accredited 'A+' College

13. Do you think that the teachers identify your strengths and provide the right level of challenges?

| Responses | No. of Students |
|-----------|-----------------|
| Always    | 737             |
| Often     | 643             |
| Sometimes | 435             |
| Rarely    | 155             |
| Never     | 73              |