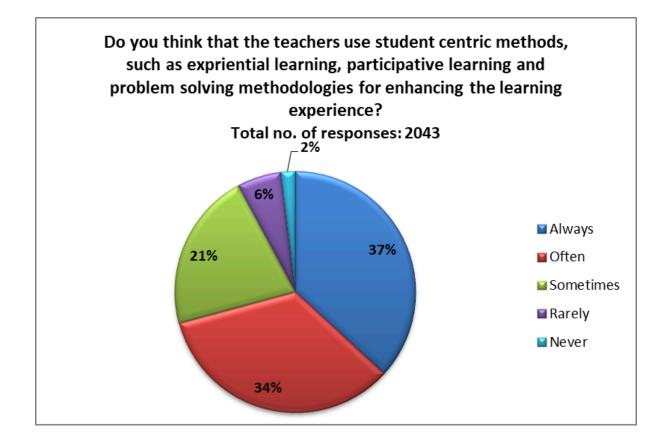

16. Do you think that the teachers use student centric methods, such as experiential learning, participative learning and problem solving methodologies for enhancing the learning experiences?

| Responses | No. of Students |
|-----------|-----------------|
| Always    | 752             |
| Often     | 695             |
| Sometimes | 435             |
| Rarely    | 121             |
| Never     | 40              |