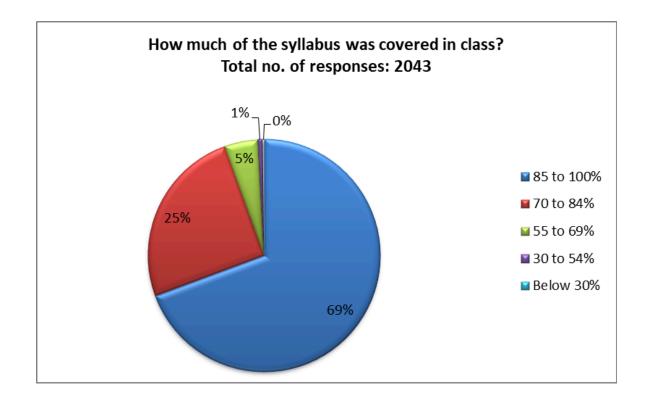

आइ एस ओ 21001 : 2018 व आइ एस ओ 9001 : 2015 प्रमाणित एवं NAAC प्रत्यायित A+ महाविद्यालय An ISO 21001 : 2018 and ISO 9001 : 2015 Certified and NAAC Accredited 'A+' College

2. How well were teachers prepared for the classes?

| Responses     | No. of Students |
|---------------|-----------------|
| Excellent     | 759             |
| Very Good     | 765             |
| Good          | 418             |
| Average       | 88              |
| Below Average | 13              |