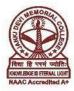

3. How do you assess the communication skills of the teachers?

| Responses     | No. of Students |
|---------------|-----------------|
| Excellent     | 743             |
| Very Good     | 710             |
| Good          | 471             |
| Average       | 105             |
| Below Average | 14              |