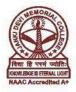

## **Question Wise**

1. How much of the syllabus was covered in class?

| Responses  | No. of Students |
|------------|-----------------|
| 85 to 100% | 1417            |
| 70 to 84%  | 514             |
| 55 to 69%  | 95              |
| 30 to 54%  | 13              |
| Below 30%  | 4               |