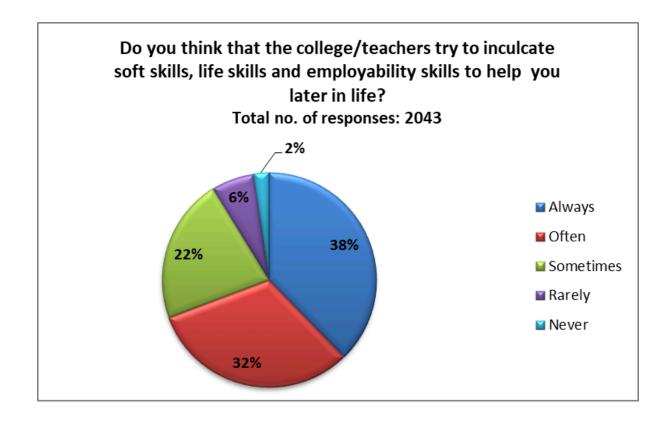

18. Do you think that the college/teachers try to inculcate soft skills, life skills and employability skills to help you later in life?

| Responses | No. of Students |
|-----------|-----------------|
| Always    | 770             |
| Often     | 646             |
| Sometimes | 448             |
| Rarely    | 132             |
| Never     | 47              |