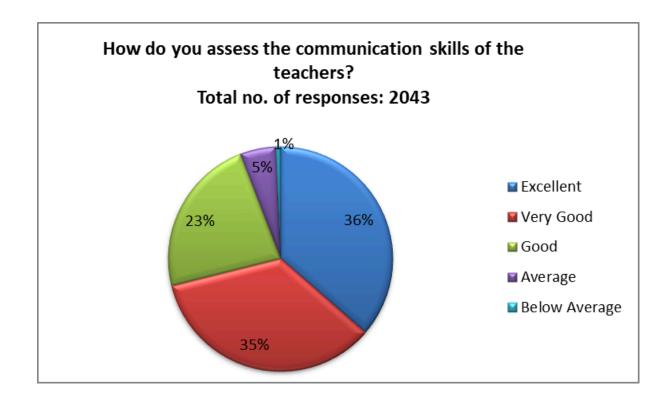

4. The teacher's approach to teaching can best be described as

| Responses     | No. of Students |
|---------------|-----------------|
| Excellent     | 645             |
| Very Good     | 757             |
| Good          | 496             |
| Average       | 127             |
| Below Average | 18              |