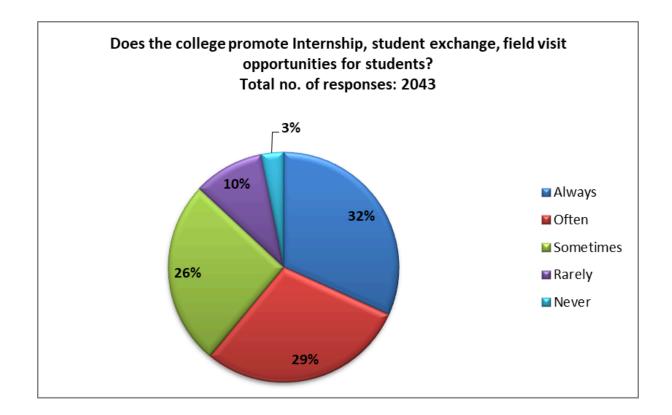

7. Does the college promote internship, student exchange, field visit opportunities for students?

| Responses | No. of Students |
|-----------|-----------------|
| Always    | 649             |
| Often     | 598             |
| Sometimes | 530             |
| Rarely    | 202             |
| Never     | 64              |

आइ एस ओ 21001 : 2018 व आइ एस ओ 9001 : 2015 प्रमाणित एवं NAAC प्रत्यायित A+ महाविद्यालय An ISO 21001 : 2018 and ISO 9001 : 2015 Certified and NAAC Accredited 'A+' College

|    | शिक्षक के दृष्टिकोण को वर्णित किया जा<br>सकता है                                                                                                                                                                                                               |     |    |                             |
|----|----------------------------------------------------------------------------------------------------------------------------------------------------------------------------------------------------------------------------------------------------------------|-----|----|-----------------------------|
| 5. | How will you rate the fairness of the<br>internal evaluation (IA/CA) process by<br>the teachers?/ आप शिक्षकों द्वारा आंतरिक<br>मूल्यांकन (आईए/सीए) प्रक्रिया की<br>निष्पक्षता को कैसे रेट करेंगे?                                                              | 2.6 | 59 | Area of Concern             |
| 6. | How frequently have the teachers<br>discussed your performance in<br>tests/assignments with you, either in<br>class or individually?/ शिक्षकों ने आपके<br>साथ टेस्ट/असाइनमेंट में आपके प्रदर्शन पर<br>कितनी बार चर्चा की है, कक्षा में या<br>व्यक्तिगत रूप से? | 2.9 | 38 | Area of Good<br>performance |
| 7. | Does the college promote internship,<br>student exchange, field visit<br>opportunities for students?/ क्या कॉलेज<br>इंटर्नशिप को बढ़ावा देता है, छात्र<br>आदान-प्रदान, छात्रों के लिए फील्ड विज़िट<br>के अवसर?                                                 | 2.8 | 64 | Area of Good<br>performance |
| 8. | Does the teaching and mentoring process<br>in the college help you in cognitive,<br>social and emotional growth?/ क्या<br>महाविद्यालय में शिक्षण और सलाह प्रक्रिया<br>आपको संज्ञानात्मक में मदद करती है,<br>सामाजिक और भावनात्मक विकास?                        | 2.9 | 59 | Area of Good<br>performance |
| 9. | Does the institution provide multiple<br>opportunities to learn and grow for the<br>students?/ क्या संस्थान छात्रों के लिए                                                                                                                                     | 3.2 | 23 | Area of<br>Appreciation     |