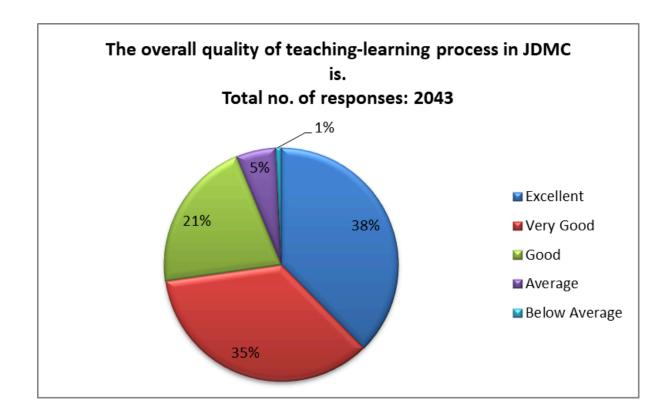

20. The overall quality of teaching-learning process in JDMC is

| Responses     | No. of Students |
|---------------|-----------------|
| Excellent     | 768             |
| Very Good     | 719             |
| Good          | 428             |
| Average       | 112             |
| Below Average | 16              |