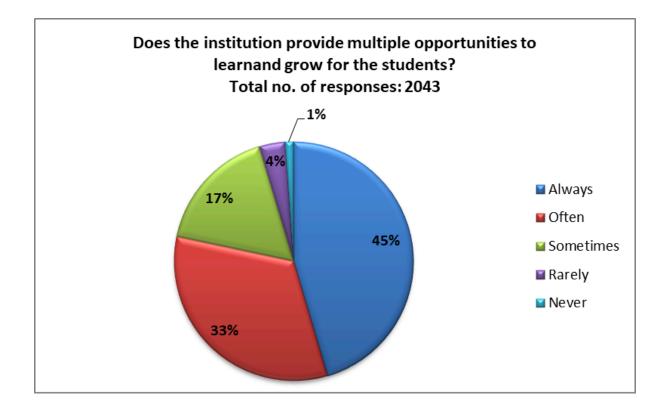

9. Does the institution provide multiple opportunities to learn and grow for the students?

| Responses | No. of Students |
|-----------|-----------------|
| Always    | 928             |
| Often     | 672             |
| Sometimes | 348             |
| Rarely    | 72              |
| Never     | 23              |

आइ एस ओ 21001 : 2018 व आइ एस ओ 9001 : 2015 प्रमाणित एवं NAAC प्रत्यायित A+ महाविद्यालय An ISO 21001 : 2018 and ISO 9001 : 2015 Certified and NAAC Accredited 'A+' College

|    | शिक्षक के दृष्टिकोण को वर्णित किया जा<br>सकता है                                                                                                                                                                                                               |     |    |                             |
|----|----------------------------------------------------------------------------------------------------------------------------------------------------------------------------------------------------------------------------------------------------------------|-----|----|-----------------------------|
| 5. | How will you rate the fairness of the<br>internal evaluation (IA/CA) process by<br>the teachers?/ आप शिक्षकों द्वारा आंतरिक<br>मूल्यांकन (आईए/सीए) प्रक्रिया की<br>निष्पक्षता को कैसे रेट करेंगे?                                                              | 2.6 | 59 | Area of Concern             |
| 6. | How frequently have the teachers<br>discussed your performance in<br>tests/assignments with you, either in<br>class or individually?/ शिक्षकों ने आपके<br>साथ टेस्ट/असाइनमेंट में आपके प्रदर्शन पर<br>कितनी बार चर्चा की है, कक्षा में या<br>व्यक्तिगत रूप से? | 2.9 | 38 | Area of Good<br>performance |
| 7. | Does the college promote internship,<br>student exchange, field visit<br>opportunities for students?/ क्या कॉलेज<br>इंटर्नशिप को बढ़ावा देता है, छात्र<br>आदान-प्रदान, छात्रों के लिए फील्ड विज़िट<br>के अवसर?                                                 | 2.8 | 64 | Area of Good<br>performance |
| 8. | Does the teaching and mentoring process<br>in the college help you in cognitive,<br>social and emotional growth?/ क्या<br>महाविद्यालय में शिक्षण और सलाह प्रक्रिया<br>आपको संज्ञानात्मक में मदद करती है,<br>सामाजिक और भावनात्मक विकास?                        | 2.9 | 59 | Area of Good<br>performance |
| 9. | Does the institution provide multiple<br>opportunities to learn and grow for the<br>students?/ क्या संस्थान छात्रों के लिए                                                                                                                                     | 3.2 | 23 | Area of<br>Appreciation     |