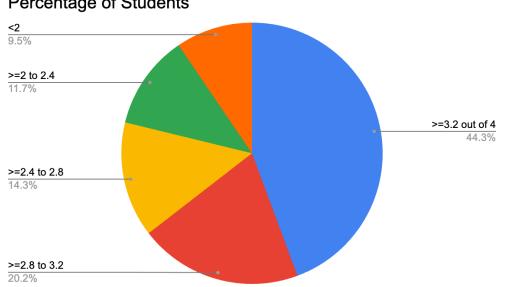

### **PART I: DIAGRAMMATIC REPRESENTATION**

| Percentage distribution of overall scores as given by Students |                 |                        |
|----------------------------------------------------------------|-----------------|------------------------|
| Overall score given                                            |                 |                        |
| by students (Range)                                            | No. of Students | Percentage of Students |
| >=3.2 out of 4                                                 | 906             | 44.3%                  |
| >=2.8 to 3.2                                                   | 412.0           | 20.2%                  |
| >=2.4 to 2.8                                                   | 292.0           | 14.3%                  |
| >=2 to 2.4                                                     | 239.0           | 11.7%                  |
| <2                                                             | 194.0           | 9.5%                   |

#### Percentage of Students

जानकी देवी मेमोरियल कॉलेज JANKI DEVI MEMORIAL COLLEGE (दिल्ली विश्वविद्यालय)/(University Of Delhi) सर गंगा राम अस्पताल मार्ग, नई दिल्ली-110060

Sir Ganga Ram Hospital Marg, New Delhi-110060