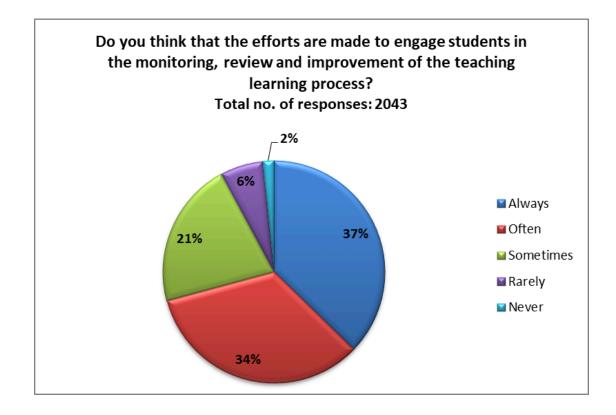

15. Do you think that the efforts are made to engage students in the monitoring, review and improvement of the teaching learning process?

| Responses | No. of Students |
|-----------|-----------------|
| Always    | 761             |
| Often     | 686             |
| Sometimes | 435             |
| Rarely    | 127             |
| Never     | 34              |