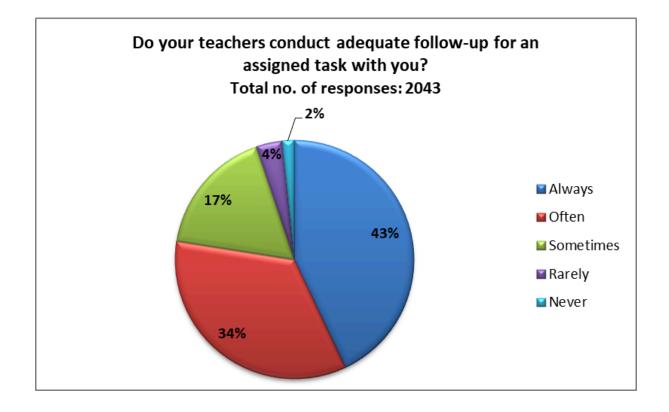

आइ एस ओ 21001 : 2018 व आइ एस ओ 9001 : 2015 प्रमाणित एवं NAAC प्रत्यायित A+ महाविद्यालय An ISO 21001 : 2018 and ISO 9001 : 2015 Certified and NAAC Accredited 'A+' College

11. Do your teachers conduct adequate follow-up for an assigned task with you?

| Responses | No. of Students |
|-----------|-----------------|
| Always    | 878             |
| Often     | 705             |
| Sometimes | 354             |
| Rarely    | 72              |
| Never     | 34              |