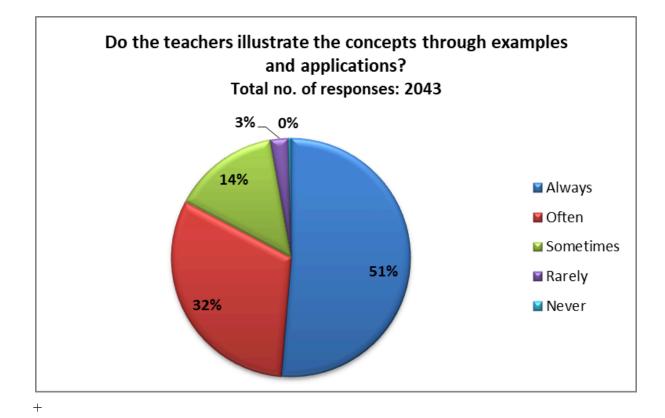

12. Do the teachers illustrate the concepts through examples and applications?

| Responses | No. of Students |
|-----------|-----------------|
| Always    | 1049            |
| Often     | 642             |
| Sometimes | 294             |
| Rarely    | 50              |
| Never     | 8               |