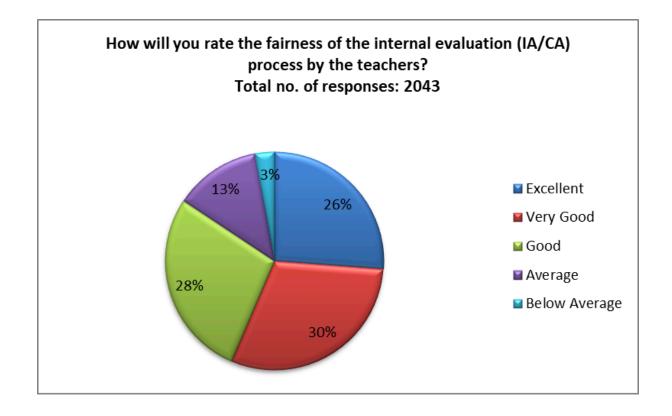

6. How frequently have the teachers discussed your performance in tests/assignments with you, either in class or individually?

| Responses | No. of Students |
|-----------|-----------------|
| Always    | 702             |
| Often     | 723             |
| Sometimes | 468             |
| Rarely    | 112             |
| Never     | 38              |