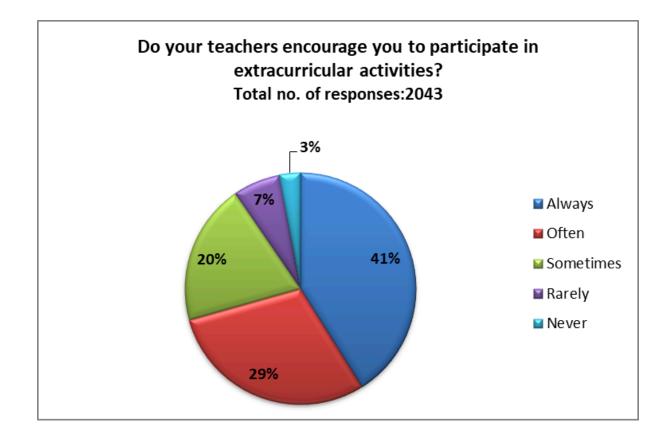

17. Do your teachers encourage you to participate in extracurricular activities?

| Responses | No. of Students |
|-----------|-----------------|
| Always    | 838             |
| Often     | 603             |
| Sometimes | 404             |
| Rarely    | 135             |
| Never     | 60              |