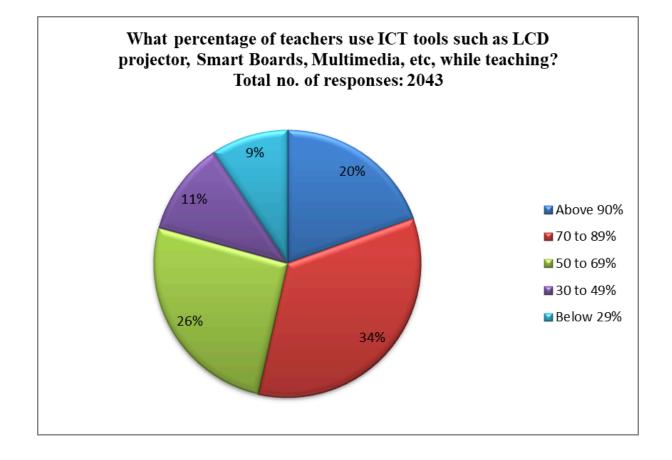

19. What percentage of teachers use ICT tools such as LCD projector, Smart Boards, Multimedia, etc. while teaching?

| Responses | No. of Students |
|-----------|-----------------|
| Above 90% | 396             |
| 70 to 89% | 684             |
| 50 to 69% | 528             |
| 30 to 49% | 237             |
| Below 29% | 198             |