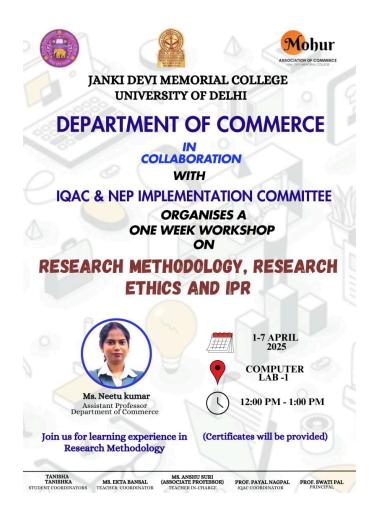

## JANKI DEVI MEMORIAL COLLEGE UNIVERSITY OF DELHI

| Name of the Event  | Workshop on Research<br>Methodology, Research Ethics and<br>IPR |
|--------------------|-----------------------------------------------------------------|
| Name of Organisers | Commerce Association                                            |
| Mode of Event      | Offline                                                         |

Commerce Department in collaboration with IQAC organised a One Week Workshop on Research Methodology, Research Ethics and IPR from 1st-7th April 2025. The objective of this Workshop was to sensitize the students with basic concepts and methodology used in research, research ethics and IPR. The workshop started with a welcome address by TIC Mrs Anshu Suri . Resource person for the workshop Ms Neetu Kumar, Ph.D. in Finance from the Indian Institute of Foreign Trade (IIFT), has a specialization in Corporate Finance, and Corporate Cash Management, and has proficiency in econometric methodologies, including Cross-section Data, Time Series, and Panel Data analysis.

The workshop provided a platform to deepen the understanding of research methodologies and explore practical ways to use them. Every session was followed by an interactive discussion with students

A wide range of topics were covered by the speaker.

Definition,Objectives and Characteristics of research were discussed on the first day.Research Ethics,Ethical Principles and Intellectual property rights: Copyright, Patents, Designs and Trademarks, types and process of Research Methodology, Research Problem Identification, Research Design were some other areas which were covered during the course of a very comprehensive workshop. Additionally, hands on Mendeley and Zotero software were covered. The workshop was successfully completed by 54 students of BCom(hons) and BCom.