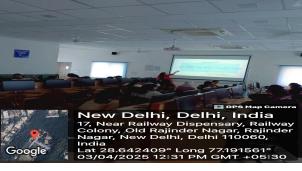

Commerce Department in collaboration with IQAC organised a One Week Workshop on Research Methodology, Research Ethics and IPR from 1st-7th April 2025. The objective of this Workshop was to sensitize the students with basic concepts and methodology used in research, research ethics and IPR. The workshop started with a welcome address by TIC Mrs Anshu Suri . Resource person for the workshop Ms Neetu Kumar, Ph.D. in Finance from the Indian Institute of Foreign Trade (IIFT), has a specialization in Corporate Finance, and Corporate Cash Management, and has proficiency in econometric methodologies, including Cross-section Data, Time Series, and Panel Data analysis.

The workshop provided a platform to deepen the understanding of research methodologies and explore practical ways to use them. Every session was followed by an interactive discussion with students

A wide range of topics were covered by the speaker.

Definition,Objectives and Characteristics of research were discussed on the first day.Research Ethics,Ethical Principles and Intellectual property rights: Copyright, Patents, Designs and Trademarks, types and process of Research Methodology, Research Problem Identification, Research Design were some other areas which were covered during the course of a very comprehensive workshop. Additionally, hands on Mendeley and Zotero software were covered. The workshop was successfully completed by 54 students of BCom(hons) and BCom.