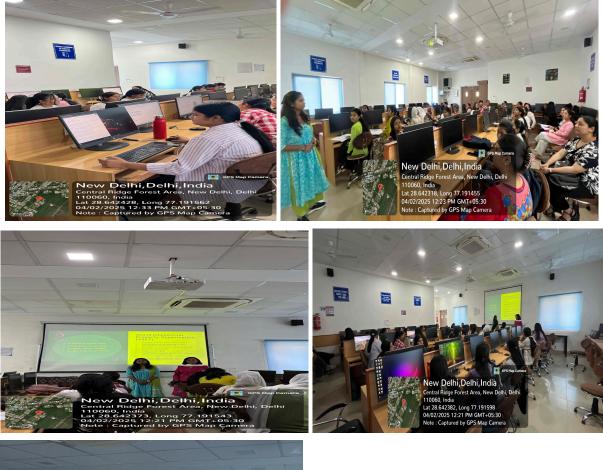

Commerce Department in collaboration with IQAC organised a One Week Workshop on Research Methodology, Research Ethics and IPR from 1st-7th April 2025. The objective of this Workshop was to sensitize the students with basic concepts and methodology used in research, research ethics and IPR. The workshop started with a welcome address by TIC Mrs Anshu Suri . Resource person for the workshop Ms Neetu Kumar, Ph.D. in Finance from the Indian Institute of Foreign Trade (IIFT), has a specialization in Corporate Finance, and Corporate Cash Management, and has proficiency in econometric methodologies, including Cross-section Data, Time Series, and Panel Data analysis.

The workshop provided a platform to deepen the understanding of research methodologies and explore practical ways to use them. Every session was followed by an interactive discussion with students

A wide range of topics were covered by the speaker.

Definition,Objectives and Characteristics of research were discussed on the first day.Research Ethics,Ethical Principles and Intellectual property rights: Copyright, Patents, Designs and Trademarks, types and process of Research Methodology, Research Problem Identification, Research Design were some other areas which were covered during the course of a very comprehensive workshop. Additionally, hands on Mendeley and Zotero software were covered. The workshop was successfully completed by 54 students of BCom(hons) and BCom.