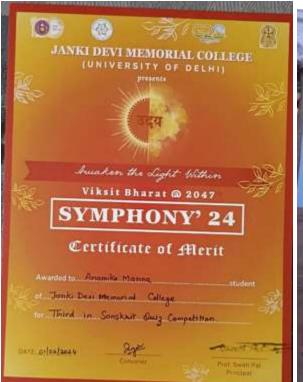

tal Marg, New Delhi-110060

दूरभाष/Tel. : 49878830, ई-मेल/E-mail : jdmcollege@hotmail.com, वेबसाइट/Website : http://jdm.du.ac.in

आइ एस ओ 21001 : 2018 व आइ एस ओ 9001 : 2015 प्रमाणित एवं NAAC प्रत्यायित A+ महाविद्यालय An ISO 21001 : 2018 and ISO 9001 : 2015 Certified and NAAC Accredited 'A+' College



132. Third Prize in (Samshrishti) Inter College Sanskrit Quiz competition (Symphony)



(दिल्ली विश्वविद्यालय)/(University Of Delhi) सर गंगा राम अस्पताल मार्ग, नई दिल्ली-110060 Sir Ganga Ram Hospital Marg, New Delhi-110060

दूरभाष/Tel. : 49876630, ई-मेल/E-mail : jdmcollege@hotmail.com, वेबसाइट/Website : http://jdm.du.ac.in

आइ एस ओ 21001 : 2018 व आइ एस ओ 9001 : 2015 प्रमाणित एवं NAAC प्रत्यायित A+ महाविद्यालय An ISO 21001 : 2018 and ISO 9001 : 2015 Certified and NAAC Accredited 'A+' College





133. Third position in an inter college ad making competition during commerce festival organised by Mohur, Commerce Association.



(दिल्ली विश्वविद्यालय)/(University Of Delhi) सर गंगा राम अस्पताल मार्ग, नई दिल्ली-110060 Sir Ganga Ram Hospital Marg, New Delhi-110060

दूरभाष/Tel. : 49876830, ई-मेल/E-mail : jdmcollege@hotmail.com, वेबसाइट/Website : http://jdm.du.ac.in

आइ एस ओ 21001 : 2018 व आइ एस ओ 9001 : 2015 प्रमाणित एवं NAAC प्रत्यायित A+ महाविद्यालय An ISO 21001 : 2018 and ISO 9001 : 2015 Certified and NAAC Accredited 'A+' College



134. First runner up position in inter college business plan competition during the annual event of Udhmodya 2024,organised by Shivaji college, University of Delhi



(दिल्ली विश्वविद्यालय)/(University Of Delhi) सर गंगा राम अस्पताल मार्ग, नई दिल्ली-1100