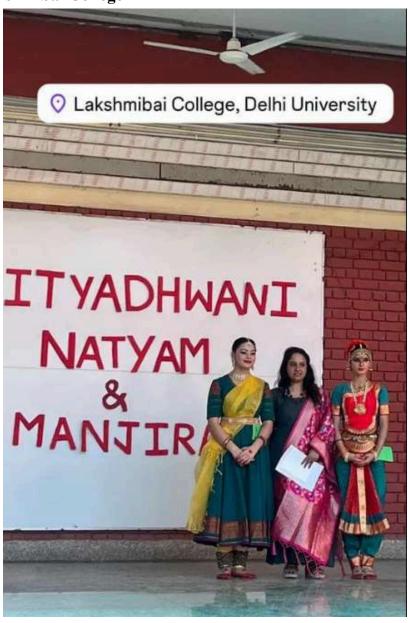

9. Mansa Gautam - First Prize in Indian classical dance competition organised by Lakshmibai College

(दिल्ली विष्ठवविद्यालय)/(University Of Delhi) सर गंगा राम अस्पताल मार्ग, नई दिल्ली-110060 Sir Ganga Ram Hospital Marg, New Delhi-110060