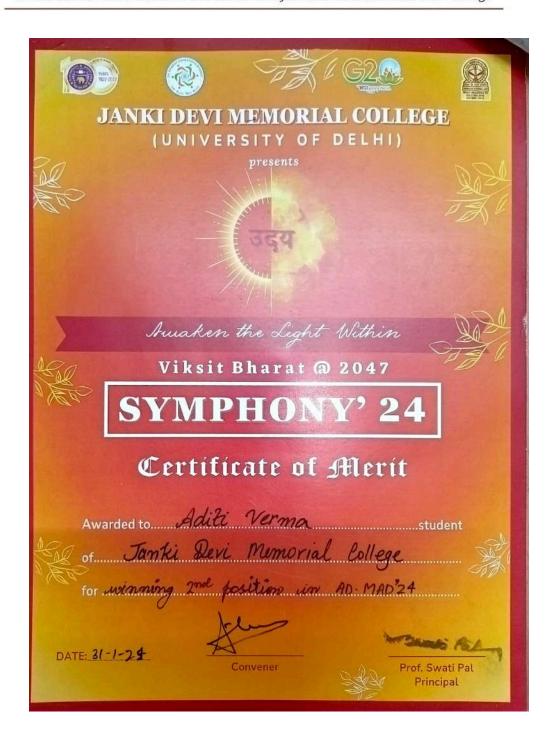

l : jdmcollege@hotmail.com, वेबसाइट/Website : http://jdm.du.ac.in





(दिल्ली विश्वविद्यालय)/(University Of Delhi) सर गंगा राम अस्पताल मार्ग, नई दिल्ली-110060 Sir Ganga Ram Hospital Marg, New Delhi-110060

दूरभाष/Tel. : 49876630, ई-मेल/E-mail : jdmcollege@hotmail.com, वेबसाइट/Website : http://jdm.du.ac.in

आइ एस ओ 21001 : 2018 व आइ एस ओ 9001 : 2015 प्रमाणित एवं NAAC प्रत्यायित A+ महाविद्यालय An ISO 21001 : 2018 and ISO 9001 : 2015 Certified and NAAC Accredited 'A+' College

120. Second Position in AD-MAD'24 under Symphony'24-Annual Cultural fest, JDMC



(दिल्ली विश्वविद्यालय)/(University Of Delhi)

सर गंगा राम अरमताल मार्ग, नई दिल्ली-110060 Sir Ganga Ram Hospital Marg, New Delhi-110060

दूरमाष/Tel. : 49876630, ई-मेल/E-mail : jdmcollege@hotmail.com, वेबसाइट/Website : http://jdm.du.ac.in





(दिल्ली विश्वविद्यालय)/(University Of Delhi) सर गंगा राम अस्पताल मार्ग, नई दिल्ली-110060 Sir Ganga Ram Hospital Marg, New Delhi-110060

दूरभाष/Tel. : 49876830, ई-मेल/E-mail : jdmcollege@hotmail.com, वेबसाइट/Website : http://jdm.du.ac.in

आइ एस ओ 21001 : 2018 व आइ एस ओ 9001 : 2015 प्रमाणित एवं NAAC प्रत्यायित A+ महाविद्यालय An ISO 21001 : 2018 and ISO 9001 : 2015 Certified and NAAC Accredited 'A+' College

### 121. Certificate of Appreciation for outstanding achievement in winning the Poetry Competition held during Rites, 2024 organized by Hindu College





(दिल्ली विश्वविद्यालय)/(University Of Delhi) सर गंगा राम अस्पताल मार्ग, नई दिल्ली-110060 Sir Ganga Ram Hospital Marg, New Delhi-110060

दूरभाष/Tel. : 49876830, ई-मेल/E-mail : jdmcollege@hotmail.com, वेबसाइट/Website : http://jdm.du.a