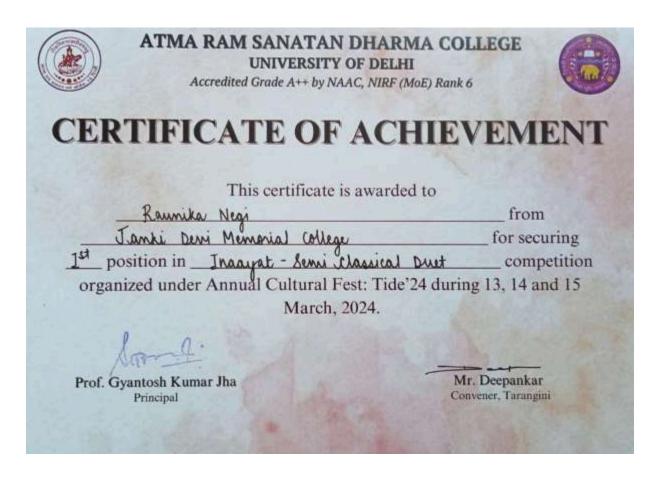

आइ एस ओ 21001 : 2018 व आइ एस ओ 9001 : 2015 प्रमाणित एवं NAAC प्रत्यायित A+ महाविद्यालय An ISO 21001 : 2018 and ISO 9001 : 2015 Certified and NAAC Accredited 'A+' College

17. Raunika Negi and Mansa Gautam - First Prize in Inaayat - duet semi-classical dance competition organised by ARSD College

## CERTIFICATE OF ACHIEVEMENT

This certificate is awarded to

from

Mansa Gautam Janki Derry Memorial college

for securing

position in Inacyat - Servi Classical Dust

competition

organized under Annual Cultural Fest: Tide'24 during 13, 14 and 15 March, 2024.

Prof. Gyantosh Kumar Jha

Principal

Mr. Deepankar Convener, Tarangini

(दिल्ली विश्वविद्यालय)/(University Of Delhi) सर गंगा राम अस्पताल मार्ग, नई दिल्ली-110060 Sir Ganga Ram Hospital Marg, New Delhi-110060