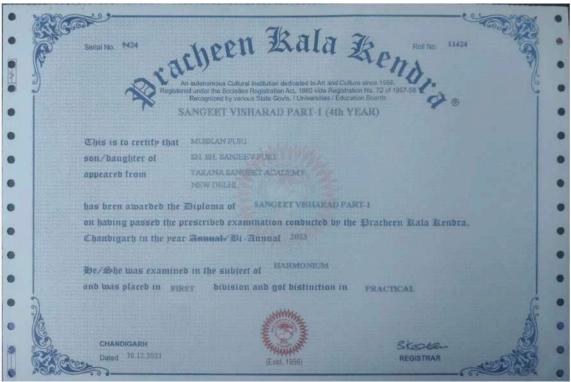

# 3. Mansa Gautam - First prize in Solo Classical Dance competition organised by Northcap University

(दिल्ली विश्वविद्यालय)/(University Of Delhi) सर गंगा राम अस्पताल मार्ग, नई दिल्ली-110060 Sir Ganga Ram Hospital Marg, New Delhi-110060

4. Mansa Gautam - First prize in Solo Classical Dance Competition organised by Sri Aurobindo College

(दिल्ली विश्वविद्यालय)/(University Of Delhi) सर गंगा राम अस्पताल मार्ग, नई दिल्ली-110060 Sir Ganga Ram Hospital Marg, New Delhi-110060

# 5. Mansa Gautam - First prize in Talent Show organised by the Department of Geography, Kamla Nehru College

(दिल्ली विश्वविद्यालय)/(University Of Delhi) सर गंगा राम अस्पताल मार्ग, नई दिल्ली-110060 Sir Ganga Ram Hospital Marg, New Delhi-110060

6. Mansa Gautam - First position in Matang'2024 - solo classical dance competition organised by Rajdhani College

(दिल्ली विश्वविद्यालय)/(University Of Delhi) सर गंगा राम अरपताल मार्ग, नई दिल्ली-110060 Sir Ganga Ram Hospital Marg, New Delhi-110060

# 7. Mansa Gautam - First Prize in Solo Indian Classical Dance Competition organised by Swami Shraddhanand College

(दिल्ली विश्वविद्यालय)/(University Of Delhi) सर गंगा राम अस्पताल मार्ग, नई दिल्ली-110060 Sir Ganga Ram Hospital Marg, New Delhi-110060

8. Mansa Gautam - Third Prize in Solo Dance competition organised by Rishihood University

(दिल्ली विश्वविद्यालय)/(University Of Delhi) सर गंगा राम अस्पताल मार्ग, नई दिल्ली-110060 Sir Ganga Ram Hospital Marg, New Delhi-110060

9. Mansa Gautam - First Prize in Indian classical dance competition organised by Lakshmibai College

(दिल्ली विष्ठवविद्यालय)/(University Of Delhi) सर गंगा राम अस्पताल मार्ग, नई दिल्ली-110060 Sir Ganga Ram Hospital Marg, New Delhi-110060

# 10. Mansa Gautam - Winner in Solo Indian Classical Dance Competition organised by SRM University

(दिल्ली विश्वविद्यालय)/(University Of Delhi) सर गंगा राम अस्पताल मार्ग, नई दिल्ली-110060 Sir Ganga Ram Hospital Marg, New Delhi-110060