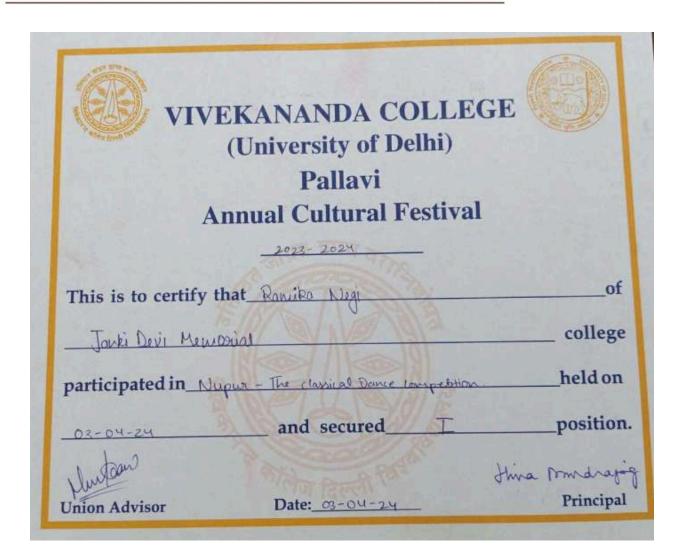

# 14. Raunika Negi and Mansa Gautam - First Prize in Nupur - Indian classical dance competition organised by Vivekananda College

| The street West        | KANANDA (<br>University of I |                          |
|------------------------|------------------------------|--------------------------|
|                        | Pallavi                      |                          |
| An                     | nual Cultural                | Festival                 |
|                        | 2023-2024                    |                          |
| This is to certify the | at Manca Gautam              | of                       |
| Javai Devi Memos       | ual lain                     | college                  |
| participated in Nupu   | us - The classical D         | vanu competition held on |
| 03-04-24               | and secured_                 | position                 |
|                        |                              | Hina romanaji            |