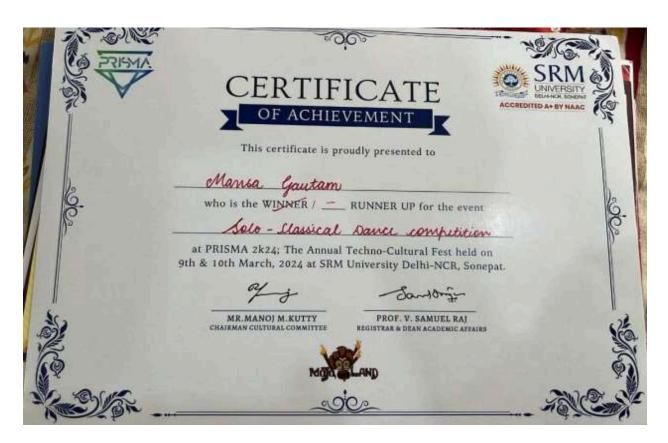

# 10. Mansa Gautam - Winner in Solo Indian Classical Dance Competition organised by SRM University

(दिल्ली विश्वविद्यालय)/(University Of Delhi) सर गंगा राम अस्पताल मार्ग, नई दिल्ली-110060 Sir Ganga Ram Hospital Marg, New Delhi-110060