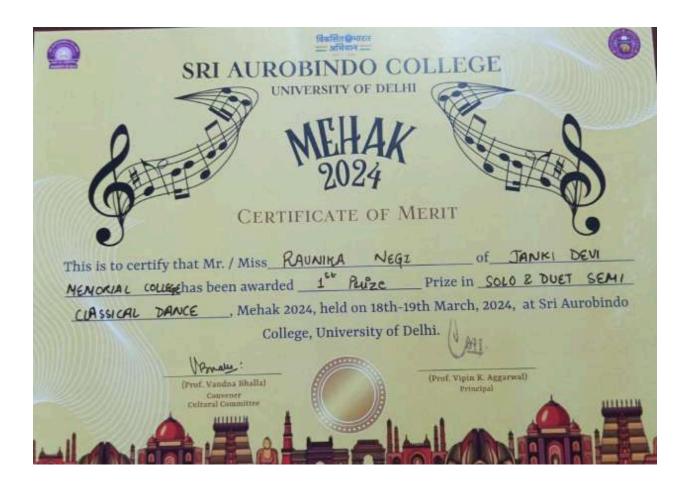

## 16. Raunika Negi and Mansa Gautam - First Prize in Duet - semi-classical dance competition organised by Sri Aurobindo College

(दिल्ली विश्वविद्यालय)/(University Of Delhi) सर गंगा राम अस्पताल मार्ग, नई दिल्ली-110060 Sir Ganga Ram Hospital Marg, New Delhi-110060