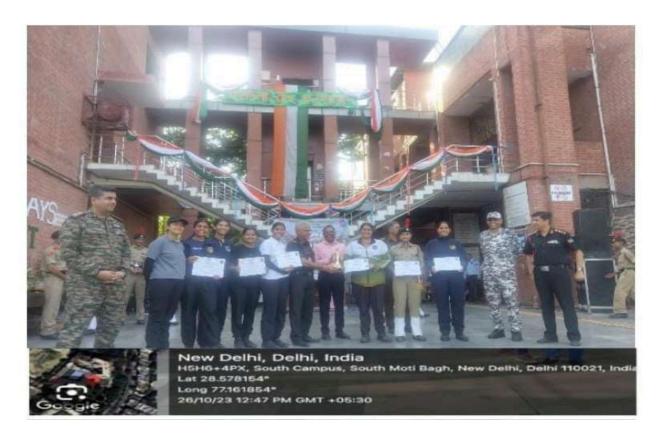

आइ एस ओ 21001 : 2018 व आइ एस ओ 9001 : 2015 प्रमाणित एवं NAAC प्रत्यायित A+ महाविद्यालय An ISO 21001 : 2018 and ISO 9001 : 2015 Certified and NAAC Accredited 'A+' College

2. Jhankar team of 9 Members - Medal, memento and an individual certificates to participants\_Honoured for Performance at 23rd Unnat Bharat Sewashree Awards at Constitution Club of India