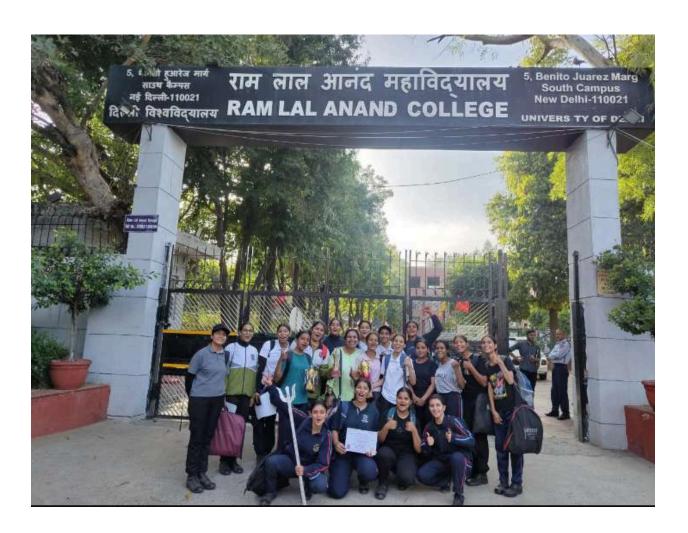

आइ एस ओ 21001 : 2018 व आइ एस ओ 9001 : 2015 प्रमाणित एवं NAAC प्रत्यायित A+ महाविद्यालय An ISO 21001 : 2018 and ISO 9001 : 2015 Certified and NAAC Accredited 'A+' College

1. 19 Students\_Best Costume prize in National Drama Competition organized by the Shakespeare Society of India