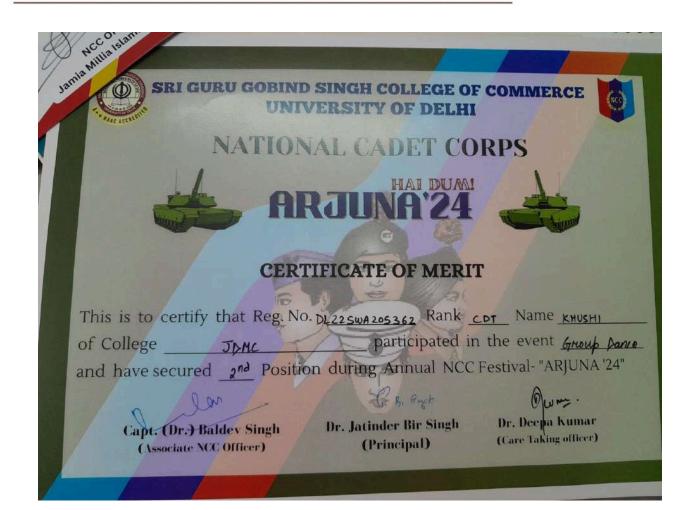

**Supporting Documents for 5.3.1** 

Number of awards/medals for outstanding performance in sports/cultural activities at university/state/national / international level (award for a team event should be counted as one) during the year.