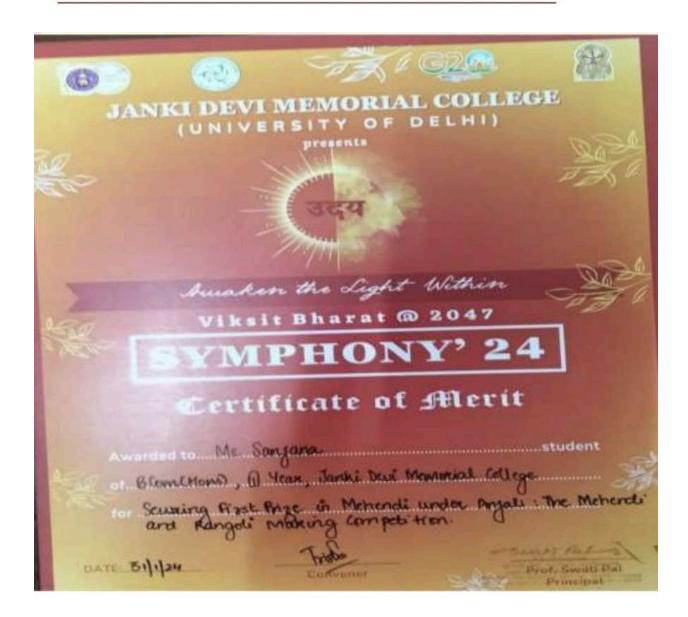

Ram Hospital Marg, New Delhi-110060

दूरमाष/Tel. : 49876630, ई-मेल/E-mail : jdmcollege@hotmail.com, वेबसाइट/Website : http://jdm.du.ac.in

आइ एस ओ 21001 : 2018 व आइ एस ओ 9001 : 2015 प्रमाणित एवं NAAC प्रत्यायित A+ महाविद्यालय An ISO 21001 : 2018 and ISO 9001 : 2015 Certified and NAAC Accredited 'A+' College

# 118. Second Position in inter College Sangh Lekhan Pratiyogita organized by Parag-Hindi Sahityik Sansatha, JDMC



119. Sanjana\_First Prize in Mehendi under Anjali-Mehendi and Rangoly making competion in Symphony'24-Annual Cultural fest of JDMC



(दिल्ली विश्वविद्यालय)/(University Of Delhi) सर गंगा राम अस्पताल मार्ग, नई दिल्ली-110060 Sir Ganga Ram Hospital Marg, New Delhi-110060

दूरभाष/Tel. : 49876830, ई-मेल/E-mail : jdmcollege@hotmail.com, वेबसाइट/Website : http://jdm.du.ac.in





(दिल्ली विश्वविद्यालय)/(University Of Delhi) सर गंगा राम अस्पताल मार्ग, नई दिल्ली-110060 Sir Ganga Ram Hospital Marg, New Delhi-110060

दूरभाष/Tel. : 49876630, ई-मेल/E-mail : jdmcollege@hotmail.com, वेबसाइट/Website : http://jdm.du.ac.in

आइ एस ओ 21001 : 2018 व आइ एस ओ 9001 : 2015 प्रमाणित एवं NAAC प्रत्यायित A+ महाविद्यालय An ISO 21001 : 2018 and ISO 9001 : 2015 Certified and NAAC Accredited 'A+' College

120. Second Position in AD-MAD'24 under Symphony'24-Annual Cultural fest, JDMC



(दिल्ली विश्वविद्यालय)/(University Of Delhi)

सर गंगा राम अरमताल मार्ग, नई दिल्ली-110060 Sir Ganga Ram Hospital Marg, New Delhi-110060

दूरमाष/Tel. : 49876630, ई-मेल/E-mail : jdmcollege@hotmail.com, वेबसाइट/Website : http://jdm.du.ac.in





(दिल्ली विश्वविद्यालय)/(University Of Delhi) सर गंगा राम अस्पता