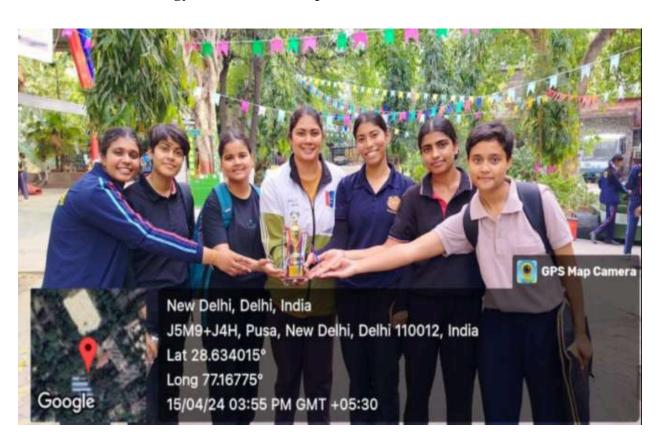

**Supporting Documents for 5.3.1** 

Number of awards/medals for outstanding performance in sports/cultural activities at university/state/national / international level (award for a team event should be counted as one) during the year.

आइ एस ओ 21001 : 2018 व आइ एस ओ 9001 : 2015 प्रमाणित एवं NAAC प्रत्यायित A+ महाविद्यालय An ISO 21001 : 2018 and ISO 9001 : 2015 Certified and NAAC Accredited 'A+' College

2. Jhankar team of 9 Members - Medal, memento and an individual certificates to participants\_Honoured for Performance at 23rd Unnat Bharat Sewashree Awards at Constitution Club of India