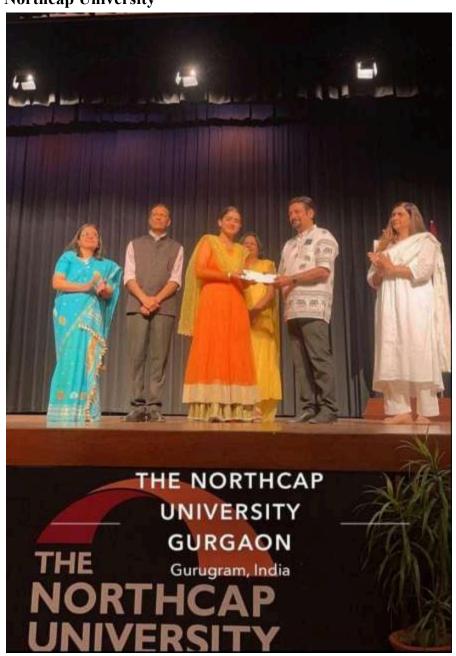

# 3. Mansa Gautam - First prize in Solo Classical Dance competition organised by Northcap University

(दिल्ली विश्वविद्यालय)/(University Of Delhi) सर गंगा राम अस्पताल मार्ग, नई दिल्ली-110060 Sir Ganga Ram Hospital Marg, New Delhi-110060