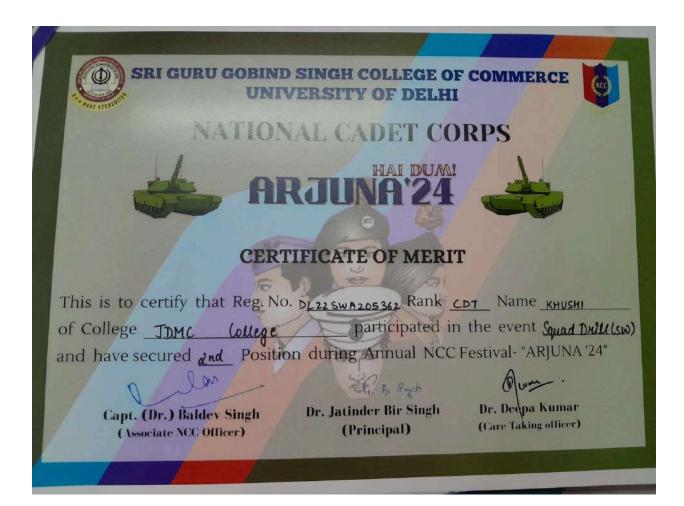

osition in Cultural Competition held at Kalindi College





(दिल्ली विश्वविद्यालय)/(University Of Delhi) सर गंगा राम अस्पताल मार्ग, नई दिल्ली-110060 Sir Ganga Ram Hospital Marg, New Delhi-110060

दूरमाष/Tel. : 49878630, ई-मेल/E-mail : jdmcollege@hotmail.com, वेबसाइट/Website : http://jdm.du.ac.in

आइ एस ओ 21001 : 2018 व आइ एस ओ 9001 : 2015 प्रमाणित एवं NAAC प्रत्यायित A+ महाविद्यालय An ISO 21001 : 2018 and ISO 9001 : 2015 Certified and NAAC Accredited 'A+' College

### 82. 10 CDTs secured Second Position in Drill Competition in SGGSCC Annual NCC Fest





(दिल्ली विश्वविद्यालय)/(University Of Delhi) सर गंगा राम अस्पताल मार्ग, नई दिल्ली-110060 Sir Ganga Ram Hospital Marg, New Delhi-110060

दूरभाष/Tel. : 49876630, ई-मेल/E-mail : jdmcollege@hotmail.com, वेबसाइट/Website : http://jdm.du.ac.in





(दिल्ली विश्वविद्यालय)/(University Of Delhi) सर गंगा राम अस्पताल मार्ग, नई दिल्ली-110060 Sir Ganga Ram Hospital Marg, New Delhi-110060

दूरभाष/Tel. : 49876630, ई-मेल/E-mail : jdmcollege@hotmail.com, वेबसाइट/Website : http://jdm.du.ac.in

आइ एस ओ 21001 : 2018 व आइ एस ओ 9001 : 2015 प्रमाणित एवं NAAC प्रत्यायित A+ महाविद्यालय An ISO 21001 : 2018 and ISO 9001 : 2015 Certified and NAAC Accredited 'A+' College

#### 83.6 CDTs secured Second Position in Culturals In SGGSCC Annual NCC Fest





(दिल्ली विश्वविद्यालय)/(University Of Delhi) सर गंगा राम अस्पताल मार्ग, नई दिल्ली-110060 Sir Ganga Ram Hospital Marg, New Delhi-110060

दूरभाष/Tel. : 49876630, ई-मेल/E-mail : jdmcollege@hotmail.com, वेबसाइट/Website : http://jdm.du.ac.in





(दिल्ली विश्वविद्यालय)/(University Of Delhi) सर गंगा राम अस्पत