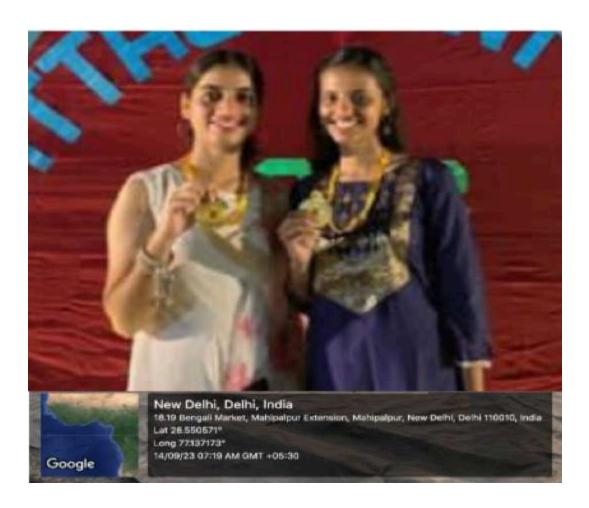

आइ एस ओ 21001 : 2018 व आइ एस ओ 9001 : 2015 प्रमाणित एवं NAAC प्रत्यायित A+ महाविद्यालय An ISO 21001 : 2018 and ISO 9001 : 2015 Certified and NAAC Accredited 'A+' College

1. 19 Students\_Best Costume prize in National Drama Competition organized by the Shakespeare Society of India