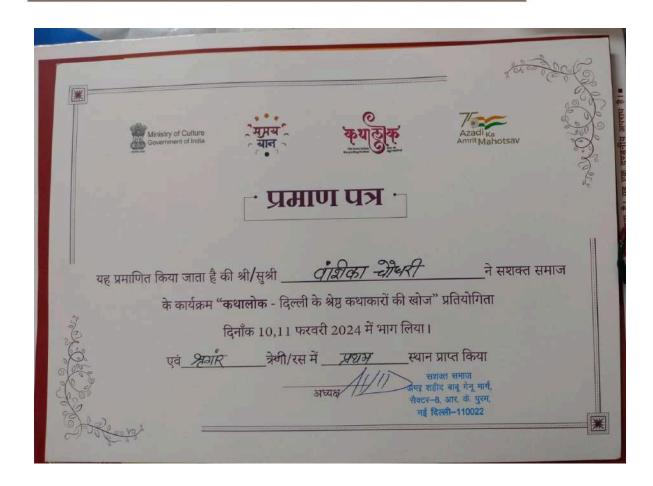

e : http://jdm.du.ac.in

आइ एस ओ 21001 : 2018 व आइ एस ओ 9001 : 2015 प्रमाणित एवं NAAC प्रत्यायित A+ महाविद्यालय An ISO 21001 : 2018 and ISO 9001 : 2015 Certified and NAAC Accredited 'A+' College

124. Consolation Prize in Sur-Sarita (Classical Solo singing competition) in Mata Sundari College



125. Shring Ras, story telling competition organized by Samayaan under Ministry of Culture



(दिल्ली विश्वविद्यालय)/(University Of Delhi) सर गंगा राम अस्पताल मार्ग, नई दिल्ली-110060 Sir Ganga Ram Hospital Marg, New Delhi-110060

दूरमाष/Tel. : 49878630, ई-मेल/E-mail : jdmcollege@hotmail.com, वेबसाइट/Website : http://jdm.du.ac.in

आइ एस ओ 21001 : 2018 व आइ एस ओ 9001 : 2015 प्रमाणित एवं NAAC प्रत्यायित A+ महाविद्यालय An ISO 21001 : 2018 and ISO 9001 : 2015 Certified and NAAC Accredited 'A+' College



126. 2nd Prize in Atul Krishna Binodini Devi Inter College Creative Writing Competition



(दिल्ली विश्वविद्यालय)/(University Of Delhi) सर गंगा राम अस्पताल मार्ग, नई दिल्ली-110060 Sir Ganga Ram Hospital Marg, New Delhi-110060

दूरभाष/Tel. : 49876630, ई-मेल/E-mail : jdmcollege@hotmail.com, वेबसाइट/Website : http://jdm.du.ac.in





(दिल्ली विश्वविद्यालय)/(University Of Delhi) सर गंगा राम अस्पताल मार्ग, नई दिल्ली-110060 Sir Ganga Ram Hospital Marg, New Delhi-110060

दूरमाष/Tel. : 49878630, ई-मेल/E-mail : jdmcollege@hotmail.com, वेबसाइट/Website : http://jdm.du.ac.in

आइ एस ओ 21001 : 2018 व आइ एस ओ 9001 : 2015 प्रमाणित एवं NAAC प्रत्यायित A+ महाविद्यालय An ISO 21001 : 2018 and ISO 9001 : 2015 Certified and NAAC Accredited 'A+' College

127. Presented a Poem in Bhartiya Bhasha Samiti organise