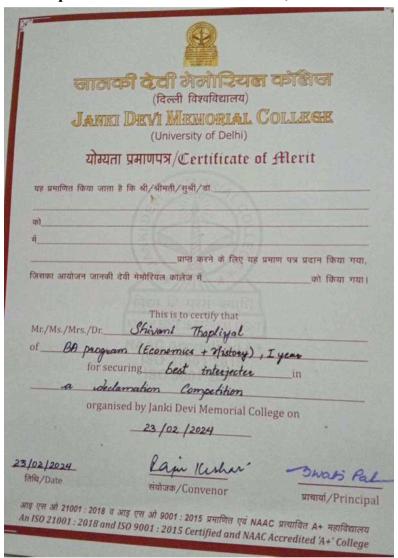

**Supporting Documents for 5.3.1** 

Number of awards/medals for outstanding performance in sports/cultural activities at university/state/national / international level (award for a team event should be counted as one) during the year.