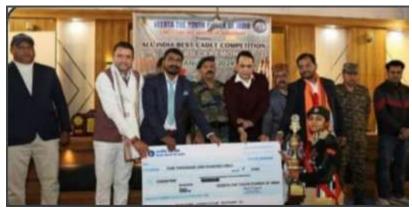

आइ एस ओ 21001 : 2018 व आइ एस ओ 9001 : 2015 प्रमाणित एवं NAAC प्रत्यायित A+ महाविद्यालय An ISO 21001 : 2018 and ISO 9001 : 2015 Certified and NAAC Accredited 'A+' College

2. Jhankar team of 9 Members - Medal, memento and an individual certificates to participants\_Honoured for Performance at 23rd Unnat Bharat Sewashree Awards at Constitution Club of India