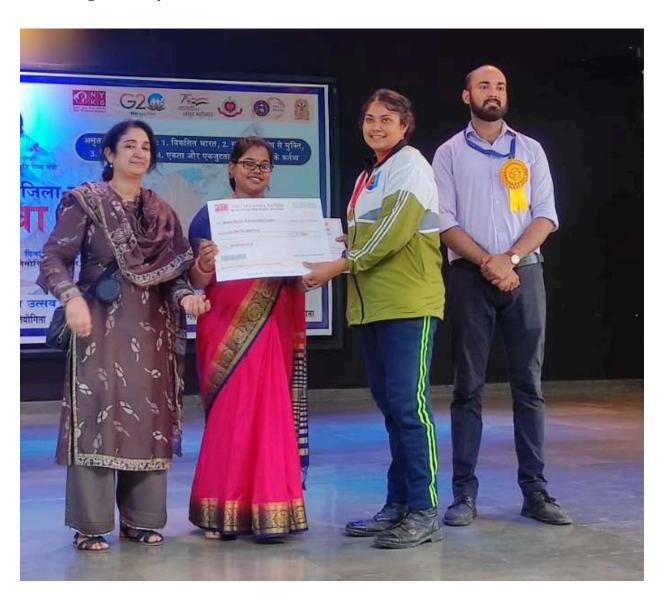

आइ एस ओ 21001 : 2018 व आइ एस ओ 9001 : 2015 प्रमाणित एवं NAAC प्रत्यायित A+ महाविद्यालय An ISO 21001 : 2018 and ISO 9001 : 2015 Certified and NAAC Accredited 'A+' College

2. Jhankar team of 9 Members - Medal, memento and an individual certificates to participants\_Honoured for Performance at 23rd Unnat Bharat Sewashree Awards at Constitution Club of India