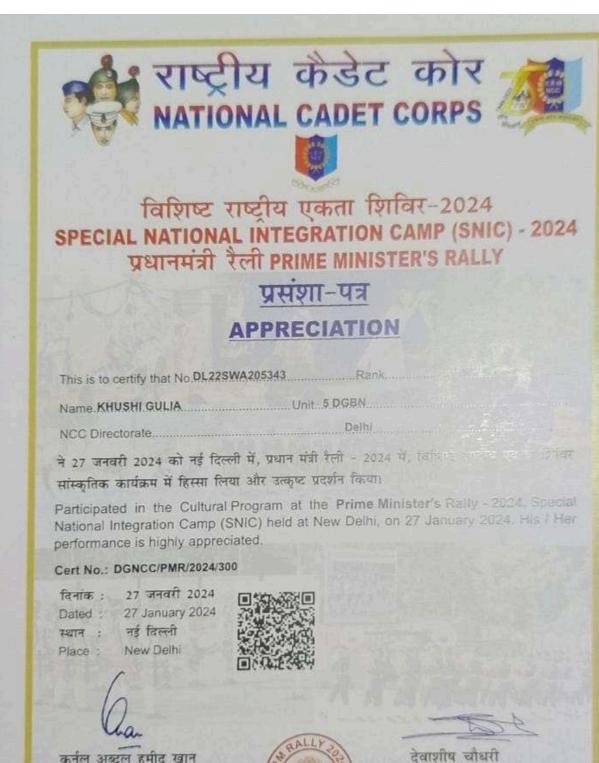

**Supporting Documents for 5.3.1** 

Number of awards/medals for outstanding performance in sports/cultural activities at university/state/national / international level (award for a team event should be counted as one) during the year.

आइ एस ओ 21001 : 2018 व आइ एस ओ 9001 : 2015 प्रमाणित एवं NAAC प्रत्यायित A+ महाविद्यालय An ISO 21001 : 2018 and ISO 9001 : 2015 Certified and NAAC Accredited 'A+' College

2. Jhankar team of 9 Members - Medal, memento and an individual certificates to participants\_Honoured for Performance at 23rd Unnat Bharat Sewashree Awards at Constitution Club of India