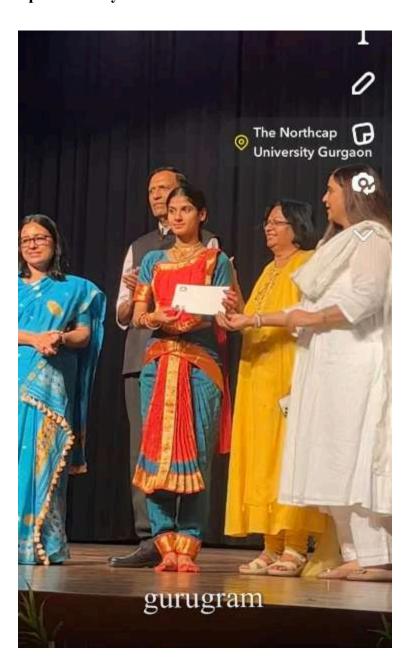

# 3. Mansa Gautam - First prize in Solo Classical Dance competition organised by Northcap University

(दिल्ली विश्वविद्यालय)/(University Of Delhi) सर गंगा राम अस्पताल मार्ग, नई दिल्ली-110060 Sir Ganga Ram Hospital Marg, New Delhi-110060