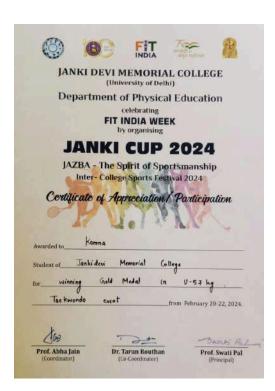

r, Thusleat Education    |

149. II Position in D-Ball League (Basketball)



(दिल्ली विश्वविद्यालय)/(University Of Delhi) सर गंगा राम अस्पताल मार्ग, नई दिल्ली-110060 Sir Ganga Ram Hospital Marg, New Delhi-110060

दूरमाष/Tel. : 49878830, ई-मेल/E-mail : jdmcollege@hotmail.com, वेबसाइट/Website : http://jdm.du.ac.in



150. I Position in Taekwondo (U-57Kg) in the Janki Cup Taekwondo 2024



(दिल्ली विश्वविद्यालय)/(University Of Delhi) सर गंगा राम अस्पताल मार्ग, नई दिल्ली-110060 Sir Ganga Ram Hospital Marg, New Delhi-110060

दूरभाष/Tel. : 49876630, ई-मेल/E-mail : jdmcollege@hotmail.com, वेबसाइट/Website : http://jdm.du.ac.in

आइ एस ओ 21001 : 2018 व आइ एस ओ 9001 : 2015 प्रमाणित एवं NAAC प्रत्यायित A+ महाविद्यालय An ISO 21001 : 2018 and ISO 9001 : 2015 Certified and NAAC Accredited 'A+' College



151. III Position in Taekwondo (U-57Kg) in the 'Erobern' Miranda House Sports Fest



152. II Position in Taekwondo (U-73Kg) in the Janki Cup Taekwondo 2024



(दिल्ली विश्वविद्यालय)/(University Of Delhi) सर गंगा राम अस्पत्ताल मार्ग, नई दिल्ली-110060 Sir Ganga Ram Hospital Marg, New Delhi-110060

दूरभाष/Tel. : 49876830, ई-मेल/E-mail : jdmcollege@hotmail.com, वेबसाइट/Website : http://jdm.du.ac.in

आइ एस ओ 21001 : 2018 व आइ एस ओ 9001 : 2015 प्रमाणित एवं NAAC प्रत्यायित A+ महाविद्यालय An ISO 21001 : 2018 and ISO 9001 : 2015 Certified and NAAC Accredited 'A+' College



153. III Position in Taekwondo (U-62Kg) in the 'Erobern' Miranda House Sports Fest



(दिल्ली विश्वविद्यालय)/(University Of Delhi) सर गंगा राम अस्पताल मार्ग, नई दिल्ली-110060 Sir Ganga Ram Hospital Marg, New Delhi-110060

दूर