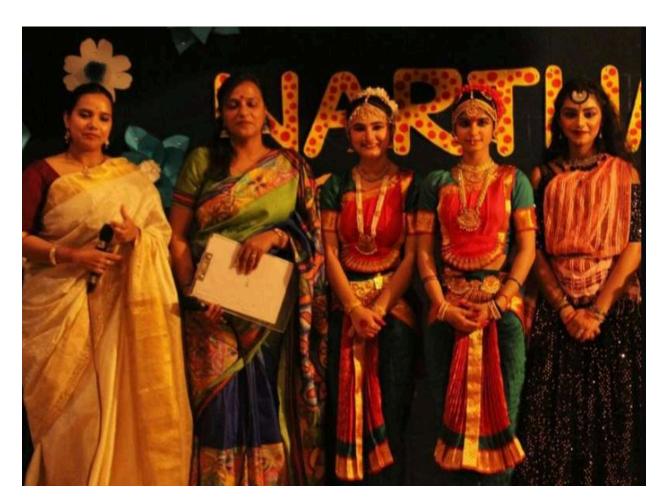

# 15. Raunika Negi and Mansa Gautam - First Prize in Narthanam - duet semi-classical dance competition organised by Dyal Singh College

(दिल्ली विश्वविद्यालय)/(University Of Delhi) सर गंगा राम अस्पताल मार्ग, नई दिल्ली-110060 Sir Ganga Ram Hospital Marg, New Delhi-110060