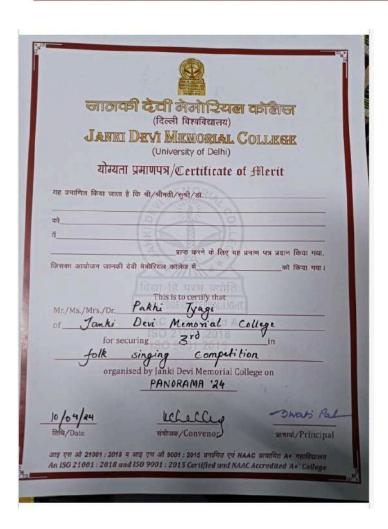

**Supporting Documents for 5.3.1** 

Number of awards/medals for outstanding performance in sports/cultural activities at university/state/national / international level (award for a team event should be counted as one) during the year.