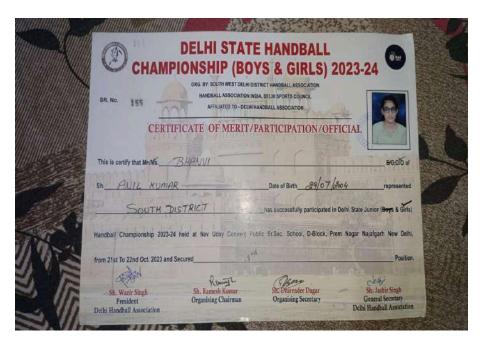

Delhi University Inter College Shooting (W) Tournament 2023-24



160. III Position in Delhi State Junior Girls Handball Championship 2023-24





(दिल्ली विश्वविद्यालय)/(University Of Delhi) सर गंगा राम अस्पताल मार्ग, नई दिल्ली-110060 Sir Ganga Ram Hospital Marg, New Delhi-110060

दूरमाष/Tel. : 49876630, ई-मेल/E-mail : jdmcollege@hotmail.com, वेबसाइट/Website : http://jdm.du.ac.in







(दिल्ली विश्वविद्यालय)/(University Of Delhi) सर गंगा राम अस्पताल मार्ग, नई दिल्ली-110060 Sir Ganga Ram Hospital Marg, New Delhi-110060

दूरमाव/Tel. : 49876630, ई-मेल/E-mail : jdmcollege@hotmail.com, वेबसाइट/Website : http://jdm.du.ac.in

आइ एस ओ 21001 : 2018 व आइ एस ओ 9001 : 2015 प्रमाणित एवं NAAC प्रत्यायित A+ महाविद्यालय An ISO 21001 : 2018 and ISO 9001 : 2015 Certified and NAAC Accredited 'A+' College



161. IV Position in Delhi University Inter College Handball (W) Tournament 2023-24



(दिल्ली विश्वविद्यालय)/(University Of Delhi) सर गंगा राम अस्पताल मार्ग, नई दिल्ली-110060 Sir Ganga Ram Hospital Marg, New Delhi-110060

दूरभाष/Tel. : 49878830, ई-मेल/E-mail : jdmcollege@hotmail.com, वेबसाइट/Website : http://jdm.du.ac.in

आइ एस ओ 21001 : 2018 व आइ एस ओ 9001 : 2015 प्रमाणित एवं NAAC प्रत्यायित A+ महाविद्यालय An ISO 21001 : 2018 and ISO 9001 : 2015 Certified and NAAC Accredited 'A+' College

| 0080(2021-24)