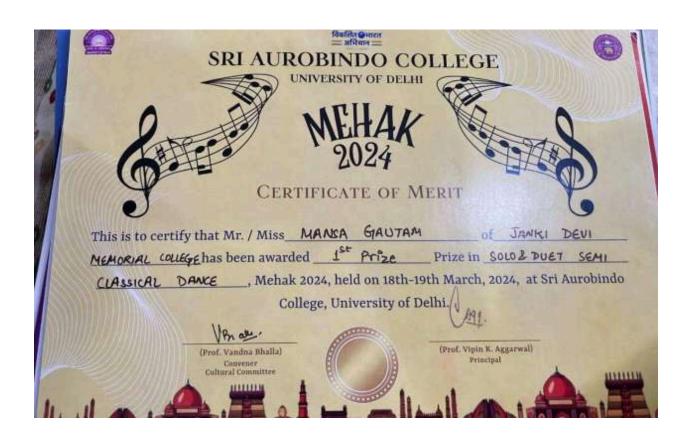

4. Mansa Gautam - First prize in Solo Classical Dance Competition organised by Sri Aurobindo College

(दिल्ली विश्वविद्यालय)/(University Of Delhi) सर गंगा राम अस्पताल मार्ग, नई दिल्ली-110060 Sir Ganga Ram Hospital Marg, New Delhi-110060

## 16. Raunika Negi and Mansa Gautam - First Prize in Duet - semi-classical dance competition organised by Sri Aurobindo College

(दिल्ली विश्वविद्यालय)/(University Of Delhi) सर गंगा राम अस्पताल मार्ग, नई दिल्ली-110060 Sir Ganga Ram Hospital Marg, New Delhi-110060