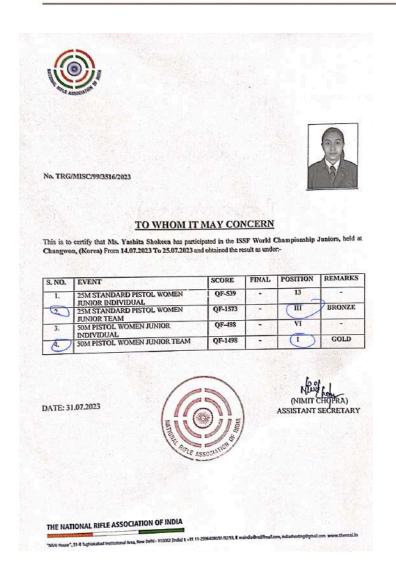

**Supporting Documents for 5.3.1** 

Number of awards/medals for outstanding performance in sports/cultural activities at university/state/national / international level (award for a team event should be counted as one) during the year.