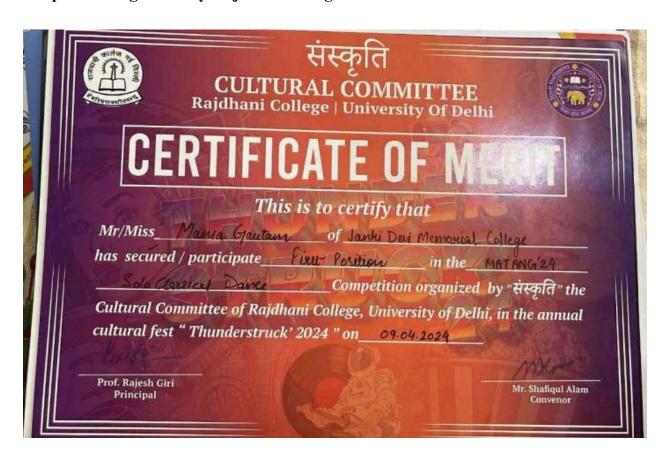

6. Mansa Gautam - First position in Matang'2024 - solo classical dance competition organised by Rajdhani College

(दिल्ली विश्वविद्यालय)/(University Of Delhi) सर गंगा राम अरपताल मार्ग, नई दिल्ली-110060 Sir Ganga Ram Hospital Marg, New Delhi-110060