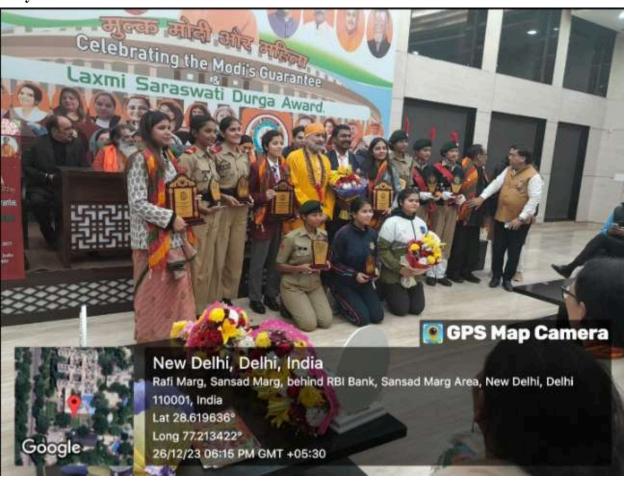

Accredited 'A+' College

32.8 CDT Honor Run Completion Award in Commemoration of Historic Military Victory in Kargil War, Indian Army Conducted a 3 Km Long Run, Honor Run - Indian Army Veteran , Half Marathon , JLN Stadium , New Delhi. Organized by Indian Army Veteran





(दिल्ली विश्वविद्यालय)/(University Of Delhi) सर गंगा राम अस्पताल मार्ग, नई दिल्ली-110060 Sir Ganga Ram Hospital Marg, New Delhi-110060

दूरभाष/Tel. : 49876630, ई-मेल/E-mail : jdmcollege@hotmail.com, वेबसाइट/Website : http://jdm.du.ac.in

आइ एस ओ 21001 : 2018 व आइ एस ओ 9001 : 2015 प्रमाणित एवं NAAC प्रत्यायित A+ महाविद्यालय An ISO 21001 : 2018 and ISO 9001 : 2015 Certified and NAAC Accredited 'A+' College

#### 33.8 Cdt Laxmi Saraswati Durga Award at an Event of Global Saint Samaj Kalyan Foundation at Construction Club





(दिल्ली विश्वविद्यालय)/(University Of Delhi) सर गंगा राम अस्पताल मार्ग, नई दिल्ली-110060 Sir Ganga Ram Hospital Marg, New Delhi-110060

दूरभाष/Tel. : 49876630, ई-मेल/E-mail : jdmcollege@hotmail.com, वेबसाइट/Website : http://jdm.du.ac.in

आइ एस ओ 21001 : 2018 व आइ एस ओ 9001 : 2015 प्रमाणित एवं NAAC प्रत्यायित A+ महाविद्यालय An ISO 21001 : 2018 and ISO 9001 : 2015 Certified and NAAC Accredited 'A+' College

# 34. CDT Kirtika, CDT Kashish - First Position in Three Leg Race Competition at Republic Day Competition held at Sri Guru Nanak Dev Khalsa College





(दिल्ली विश्वविद्यालय)/(University Of Delhi) सर गंगा राम अस्पताल मार्ग, नई दिल्ली-110060 Sir Ganga Ram Hospital Marg, New Delhi-110060

दूरभाष/Tel. : 49876630, ई-मेल/E-mail : jdmcollege@hotmail.com, वेबसाइट/Website : http://jdm.du.ac.