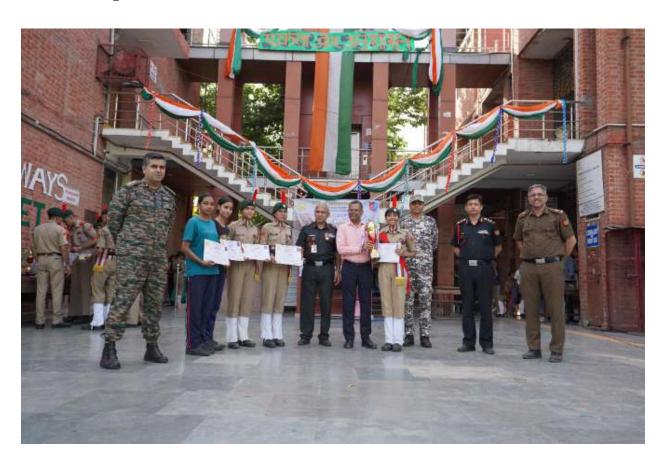

आइ एस ओ 21001 : 2018 व आइ एस ओ 9001 : 2015 प्रमाणित एवं NAAC प्रत्यायित A+ महाविद्यालय An ISO 21001 : 2018 and ISO 9001 : 2015 Certified and NAAC Accredited 'A+' College

2. Jhankar team of 9 Members - Medal, memento and an individual certificates to participants\_Honoured for Performance at 23rd Unnat Bharat Sewashree Awards at Constitution Club of India