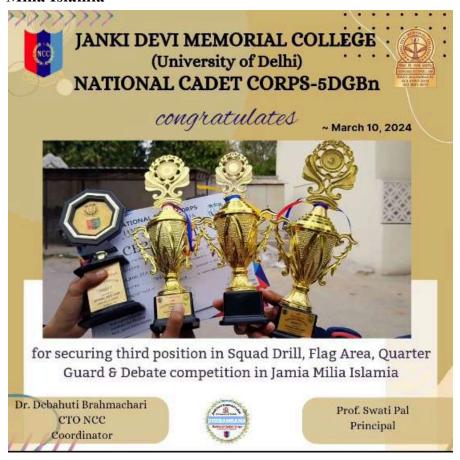

**Supporting Documents for 5.3.1** 

Number of awards/medals for outstanding performance in sports/cultural activities at university/state/national / international level (award for a team event should be counted as one) during the year.