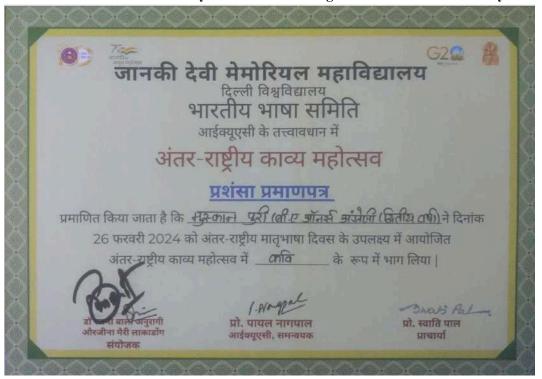

Binodini Devi Inter College Creative Writing Competition



(दिल्ली विश्वविद्यालय)/(University Of Delhi) सर गंगा राम अस्पताल मार्ग, नई दिल्ली-110060 Sir Ganga Ram Hospital Marg, New Delhi-110060

दूरभाष/Tel. : 49876630, ई-मेल/E-mail : jdmcollege@hotmail.com, वेबसाइट/Website : http://jdm.du.ac.in





(दिल्ली विश्वविद्यालय)/(University Of Delhi) सर गंगा राम अस्पताल मार्ग, नई दिल्ली-110060 Sir Ganga Ram Hospital Marg, New Delhi-110060

दूरमाष/Tel. : 49878630, ई-मेल/E-mail : jdmcollege@hotmail.com, वेबसाइट/Website : http://jdm.du.ac.in

आइ एस ओ 21001 : 2018 व आइ एस ओ 9001 : 2015 प्रमाणित एवं NAAC प्रत्यायित A+ महाविद्यालय An ISO 21001 : 2018 and ISO 9001 : 2015 Certified and NAAC Accredited 'A+' College

127. Presented a Poem in Bhartiya Bhasha Samiti organised International Poetry Festival



128. Was Awarded a Diploma of Sangeet Visharad (Ist Prize) in Harmonium by the Pracheen Kala Kendra, Chandigarh



(दिल्ली विष्रवविद्यालय)/(University Of Delhi) सर गंगा राम अस्पताल मार्ग, नई दिल्ली-110060 Sir Ganga Ram Hospital Marg, New Delhi-110060

दूरभाष/Tel. : 49876630, ई-मेल/E-mail : jdmcollege@hotmail.com, वेबसाइट/Website : http://jdm.du.ac.in



129. Won Inter- College Slam Poetry Competition at the DEPARTMENT OF COMPUTER SCIENCE, UNIVERSITY OF DELHI



(दिल्ली विश्वविद्यालय)/(University Of Delhi) सर गंगा राम अस्पताल मार्ग, नई दिल्ली-110060 Sir Ganga Ram Hospital Marg, New Delhi-110060

दूरमाष/Tel. : 49878630, ई-मेल/E-mail : jdmcollege@hotmail.com, वेबसाइट/Website : http://jdm.du.ac.in



130. Won Inter- College Slam Poetry Competition at SHAHEED BHAGAT SINGH COLLEGE, University