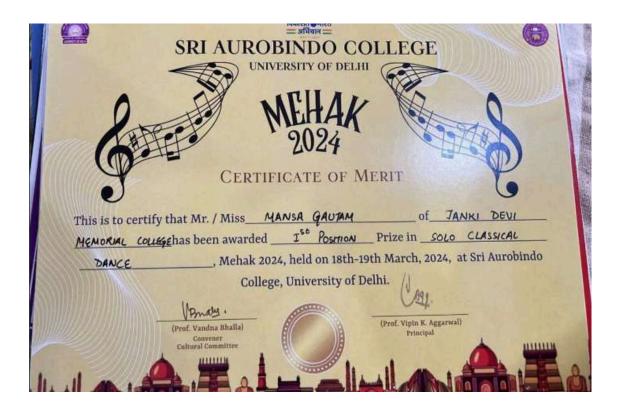

4. Mansa Gautam - First prize in Solo Classical Dance Competition organised by Sri Aurobindo College

(दिल्ली विश्वविद्यालय)/(University Of Delhi) सर गंगा राम अस्पताल मार्ग, नई दिल्ली-110060 Sir Ganga Ram Hospital Marg, New Delhi-110060