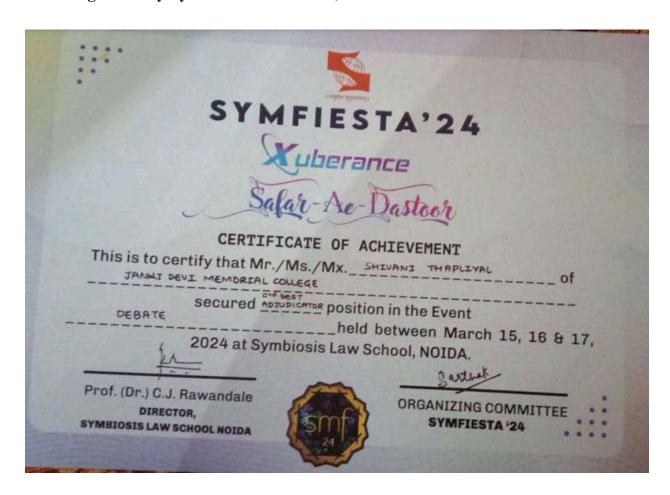

आइ एस ओ 21001 : 2018 व आइ एस ओ 9001 : 2015 प्रमाणित एवं NAAC प्रत्यायित A+ महाविद्यालय An ISO 21001 : 2018 and ISO 9001 : 2015 Certified and NAAC Accredited 'A+' College

## 21. Nikita Thapliyal - Second Prize in Solo dance competition organised by Northcap University





(दिल्ली विश्वविद्यालय)/(University Of Delhi) सर गंगा राम अस्पताल मार्ग, नई दिल्ली-110060 Sir Ganga Ram Hospital Marg, New Delhi-110060

दूरमाष/Tel. : 49876630, ई-मेल/E-mail : jdmcollege@hotmail.com, वेबसाइट/Website : http://jdm.du.ac.in

आइ एस ओ 21001 : 2018 व आइ एस ओ 9001 : 2015 प्रमाणित एवं NAAC प्रत्यायित A+ महाविद्यालय An ISO 21001 : 2018 and ISO 9001 : 2015 Certified and NAAC Accredited 'A+' College

## 22. Shivani Thapliyal - IInd Best Adjudicator in Mufisa-Symfiesta 2024 organised by Symbiosis Law School, Noida





(दिल्ली विश्वविद्यालय)/(University Of Delhi) सर गंगा राम अस्पताल मार्ग, नई दिल्ली-110060 Sir Ganga Ram Hospital Marg, New Delhi-110060

दूरभाष/Tel. : 49878830, ई-मेल/E-mail : jdmcollege@hotmail.com, वेबसाइट/Website : http://jdm.du.ac.in

आइ एस ओ 21001 : 2018 व आइ एस ओ 9001 : 2015 प्रमाणित एवं NAAC प्रत्यायित A+ महाविद्यालय An ISO 21001 : 2018 and ISO 9001 : 2015 Certified and NAAC Accredited 'A+' College

## 23. Lakshika Shah - Second Position in Declamation Contest organised by Nehru Yuva Kendra, New Delhi, and JDMC





(दिल्ली विश्वविद्यालय)/(University Of Delhi) सर गंगा राम अस्पताल मार्ग, नई दिल्ली-110060 Sir Ganga Ram Hospital Marg, New Delhi-110060

दूरभाष/Tel. : 49878830, ई-मेल/E-mail : jdmcollege@hotmail.com, वेबसाइट/Website : http://jdm.du.ac.in

आइ एस ओ 21001 : 2018 व आइ एस ओ