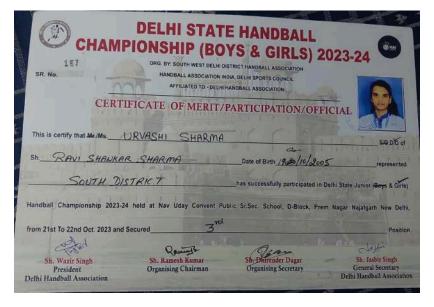

प्रत्यायित A+ महाविद्यालय An ISO 21001 : 2018 and ISO 9001 : 2015 Certified and NAAC Accredited 'A+' College



158. II Position in 4th Satguru Jagjit Singh (6A Side) Hockey State Championship





(दिल्ली विश्वविद्यालय)/(University Of Delhi) सर गंगा राम अरपताल मार्ग, नई दिल्ली-110060 Sir Ganga Ram Hospital Marg, New Delhi-110060

दूरमाष/Tel. : 49878630, ई-मेल/E-mail : jdmcollege@hotmail.com, वेबसाइट/Website : http://jdm.du.ac.in

आइ एस ओ 21001 : 2018 व आइ एस ओ 9001 : 2015 प्रमाणित एवं NAAC प्रत्यायित A+ महाविद्यालय An ISO 21001 : 2018 and ISO 9001 : 2015 Certified and NAAC Accredited 'A+' College

# 159. III Position in 10M Air Pistol Event in the Delhi University Inter College Shooting (W) Tournament 2023-24



160. III Position in Delhi State Junior Girls Handball Championship 2023-24





(दिल्ली विश्वविद्यालय)/(University Of Delhi) सर गंगा राम अस्पताल मार्ग, नई दिल्ली-110060 Sir Ganga Ram Hospital Marg, New Delhi-110060

दूरमाष/Tel. : 49876630, ई-मेल/E-mail : jdmcollege@hotmail.com, वेबसाइट/Website : http://jdm.du.ac.in







(दिल्ली विश्वविद्यालय)/(University Of Delhi) सर गंगा राम अस्पताल मार्ग, नई दिल्ली-110060 Sir Ganga Ram Hospital Marg, New Delhi-110060

दूरमाव/Tel. : 49876630, ई-मेल/E-mail : jdmcollege@hotmail.com, वेबसाइट/Website : http://jdm.du.ac.in

आइ एस ओ 21001 : 2018 व आइ एस ओ 9001 : 2015 प्रमाणित एवं NAAC प्रत्यायित A+ महाविद्यालय An ISO 21001 : 2018 and ISO 9001 : 2015 Certified and NAAC Accredited 'A+' College



161. IV Position in Delhi University Inter College Handball (W) Tournament 2023-24



(दिल्ली विश्वविद्यालय)/(University Of Delhi) सर गंगा रा