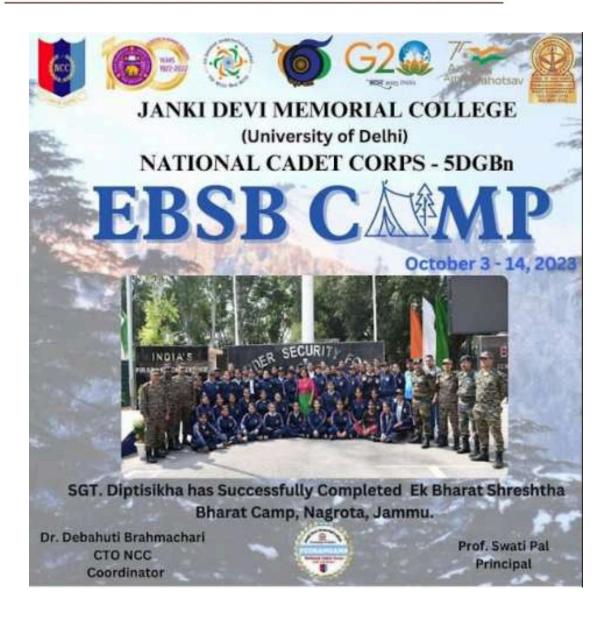

**Supporting Documents for 5.3.1** 

Number of awards/medals for outstanding performance in sports/cultural activities at university/state/national / international level (award for a team event should be counted as one) during the year.