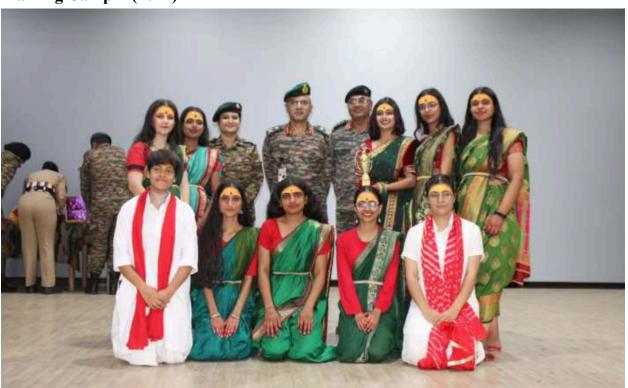

1001 : 2018 व आइ एस ओ 9001 : 2015 प्रमाणित एवं NAAC प्रत्यायित A+ महाविद्यालय An ISO 21001 : 2018 and ISO 9001 : 2015 Certified and NAAC Accredited 'A+' College

# 40.8 CDTs - First Position in Tug of War Competition at Competition held at Daulat Ram College (as a part of NCC Fest)





(दिल्ली विश्वविद्यालय)/(University Of Delhi) सर गंगा राम अस्पताल मार्ग, नई दिल्ली-110060 Sir Ganga Ram Hospital Marg, New Delhi-110060

दूरभाष/Tel. : 49878830, ई-मेल/E-mail : jdmcollege@hotmail.com, वेबसाइट/Website : http://jdm.du.ac.in

आइ एस ओ 21001 : 2018 व आइ एस ओ 9001 : 2015 प्रमाणित एवं NAAC प्रत्यायित A+ महाविद्यालय An ISO 21001 : 2018 and ISO 9001 : 2015 Certified and NAAC Accredited 'A+' College

# 41. 11 CDTs -Third Position in Cultural Dance Competition at Combined Annual Training Camp-1 (2024)





(दिल्ली विश्वविद्यालय)/(University Of Delhi) सर गंगा राम अस्पताल मार्ग, नई दिल्ली-110060 Sir Ganga Ram Hospital Marg, New Delhi-110060

दूरभाष/Tel. : 49876630, ई-मेल/E-mail : jdmcollege@hotmail.com, वेबसाइट/Website : http://jdm.du.ac.in

आइ एस ओ 21001 : 2018 व आइ एस ओ 9001 : 2015 प्रमाणित एवं NAAC प्रत्यायित A+ महाविद्यालय An ISO 21001 : 2018 and ISO 9001 : 2015 Certified and NAAC Accredited 'A+' College

# 42.2 CDTs secured First Position in Flag Area Competition at Combined Annual Training Camp-1 (2024)





(दिल्ली विश्वविद्यालय)/(University Of Delhi) सर गंगा राम अस्पताल मार्ग, नई दिल्ली-110060 Sir Ganga Ram Hospital Marg, New Delhi-110060

दूरभाष/Tel. : 49878830, ई-मेल/E-mail : jdmcollege@hotmail.com, वेबसाइट/Website : http://jdm.du.ac.in

आइ एस ओ 21001 : 2018 व आइ एस ओ 9001 : 2015