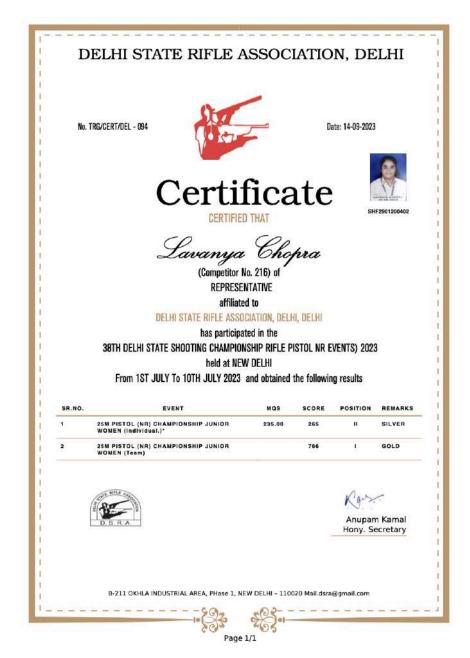

**Supporting Documents for 5.3.1** 

Number of awards/medals for outstanding performance in sports/cultural activities at university/state/national / international level (award for a team event should be counted as one) during the year.