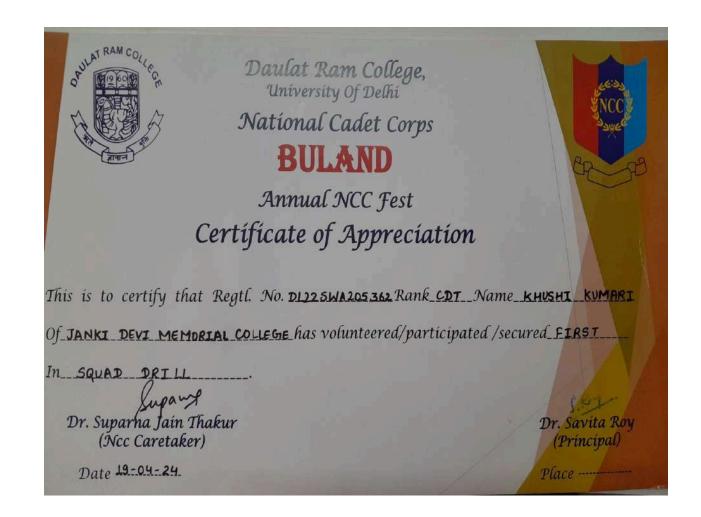

: 49878830, ई-मेल/E-mail : jdmcollege@hotmail.com, वेबसाइट/Website : http://jdm.du.ac.in

आइ एस ओ 21001 : 2018 व आइ एस ओ 9001 : 2015 प्रमाणित एवं NAAC प्रत्यायित A+ महाविद्यालय An ISO 21001 : 2018 and ISO 9001 : 2015 Certified and NAAC Accredited 'A+' College

# 39. 10 CDTs - First Position in Squad Drill Competition at Competition held at Daulat Ram College (as a part of NCC Fest)





(दिल्ली विश्वविद्यालय)/(University Of Delhi) सर गंगा राम अस्पताल मार्ग, नई दिल्ली-110060 Sir Ganga Ram Hospital Marg, New Delhi-110060

दूरमाष/Tel. : 49876630, ई-मेल/E-mail : jdmcollege@hotmail.com, वेबसाइट/Website : http://jdm.du.ac.in

आइ एस ओ 21001 : 2018 व आइ एस ओ 9001 : 2015 प्रमाणित एवं NAAC प्रत्यायित A+ महाविद्यालय An ISO 21001 : 2018 and ISO 9001 : 2015 Certified and NAAC Accredited 'A+' College





(दिल्ली विश्वविद्यालय)/(University Of Delhi) सर गंगा राम अस्पताल मार्ग, नई दिल्ली-110060 Sir Ganga Ram Hospital Marg, New Delhi-110060

दूरभाष/Tel. : 49878830, ई-मेल/E-mail : jdmcollege@hotmail.com, वेबसाइट/Website : http://jdm.du.ac.in

आइ एस ओ 21001 : 2018 व आइ एस ओ 9001 : 2015 प्रमाणित एवं NAAC प्रत्यायित A+ महाविद्यालय An ISO 21001 : 2018 and ISO 9001 : 2015 Certified and NAAC Accredited 'A+' College

# 40.8 CDTs - First Position in Tug of War Competition at Competition held at Daulat Ram College (as a part of NCC Fest)





(दिल्ली विश्वविद्यालय)/(University Of Delhi) सर गंगा राम अस्पताल मार्ग, नई दिल्ली-110060 Sir Ganga Ram Hospital Marg, New Delhi-110060

दूरभाष/Tel. : 49878830, ई-मेल/E-mail : jdmcollege@hotmail.com, वेबसाइट/Website : http://jdm.du.ac.in

आइ एस ओ 21001 : 2018 व