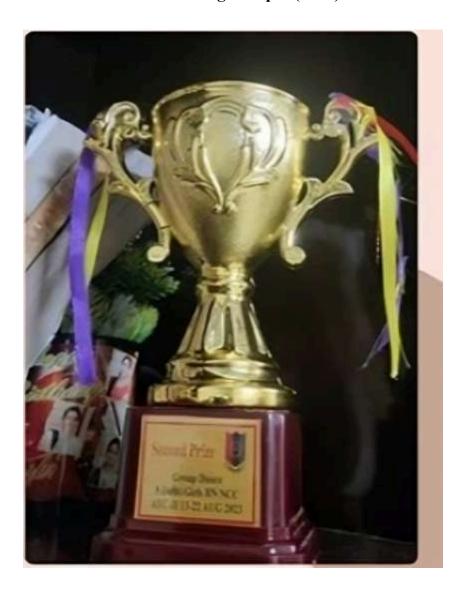

**Supporting Documents for 5.3.1** 

Number of awards/medals for outstanding performance in sports/cultural activities at university/state/national / international level (award for a team event should be counted as one) during the year.

आइ एस ओ 21001 : 2018 व आइ एस ओ 9001 : 2015 प्रमाणित एवं NAAC प्रत्यायित A+ महाविद्यालय An ISO 21001 : 2018 and ISO 9001 : 2015 Certified and NAAC Accredited 'A+' College

2. Jhankar team of 9 Members - Medal, memento and an individual certificates to participants\_Honoured for Performance at 23rd Unnat Bharat Sewashree Awards at Constitution Club of India