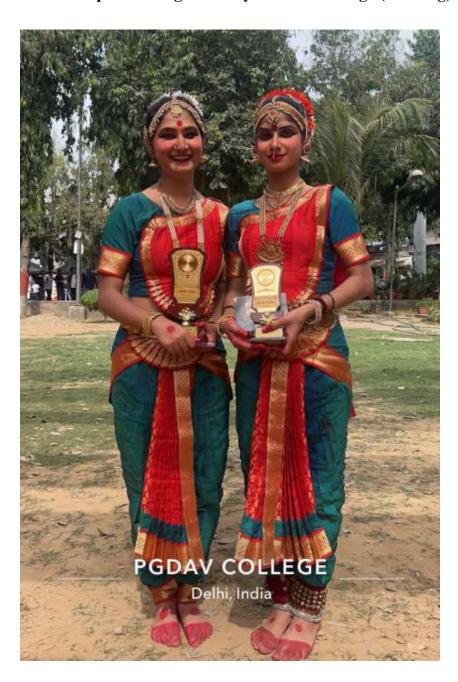

## 12. Mansa Gautam - Second Prize in Mudra'2024 - solo classical dance competition organised by PGDAV College (Evening)

(दिल्ली विश्वविद्यालय)/(University Of Delhi) सर गंगा राम अस्पताल मार्ग, नई दिल्ली-110060 Sir Ganga Ram Hospital Marg, New Delhi-110060

# 13. Raunika Negi and Mansa Gautam - First Prize in Mudra'24 - duet classical dance competition organised by PGDAV College (Evening)

(दिल्ली विश्वविद्यालय)/(University Of Delhi) सर गंगा राम अस्पताल मार्ग, नई दिल्ली-110060 Sir Ganga Ram Hospital Marg, New Delhi-110060