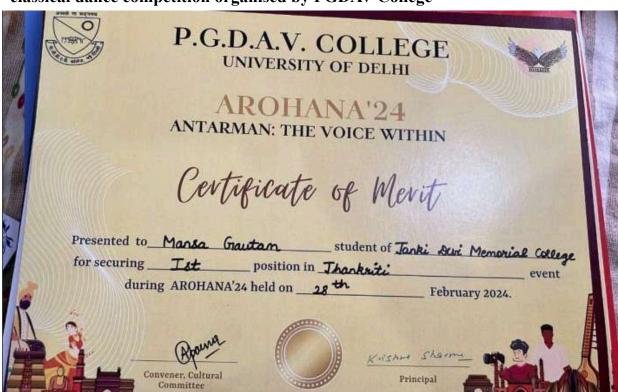

# 3. Mansa Gautam - First prize in Solo Classical Dance competition organised by Northcap University

(दिल्ली विश्वविद्यालय)/(University Of Delhi) सर गंगा राम अस्पताल मार्ग, नई दिल्ली-110060 Sir Ganga Ram Hospital Marg, New Delhi-110060