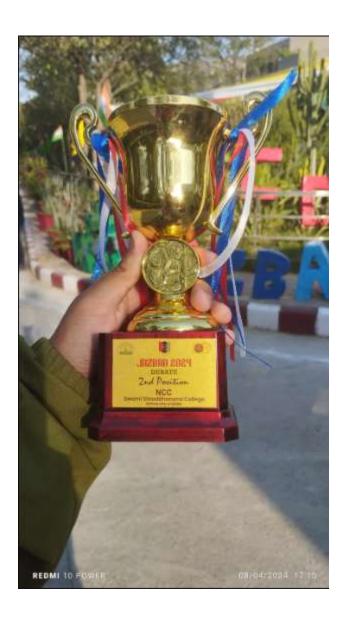

n

आइ एस ओ 21001 : 2018 व आइ एस ओ 9001 : 2015 प्रमाणित एवं NAAC प्रत्यायित A+ महाविद्यालय An ISO 21001 : 2018 and ISO 9001 : 2015 Certified and NAAC Accredited 'A+' College

### 66. CDT Diksha Secured First Position in Best Cadet Competition held at Delhi College of Arts and Commerce





(दिल्ली विश्वविद्यालय)/(University Of Delhi) सर गंगा राम अस्पताल मार्ग, नई दिल्ली-110060 Sir Ganga Ram Hospital Marg, New Delhi-110060

दूरमाष/Tel. : 49878630, ई-मेल/E-mail : jdmcollege@hotmail.com, वेबसाइट/Website : http://jdm.du.ac.in

आइ एस ओ 21001 : 2018 व आइ एस ओ 9001 : 2015 प्रमाणित एवं NAAC प्रत्यायित A+ महाविद्यालय An ISO 21001 : 2018 and ISO 9001 : 2015 Certified and NAAC Accredited 'A+' College

# 67. CDT Lakshika Secured Second Position in Debate Competition held at Swami Shraddhanand College





(दिल्ली विश्वविद्यालय)/(University Of Delhi) सर गंगा राम अस्पताल मार्ग, नई दिल्ली-110060 Sir Ganga Ram Hospital Marg, New Delhi-110060

दूरमाप∕Tel. : 49876630, ई-मेल∕E-mail : jdmcollege@hotmail.com, वेबसाइट/Website : http://jdm.du.ac.in

आइ एस ओ 21001 : 2018 व आइ एस ओ 9001 : 2015 प्रमाणित एवं NAAC प्रत्यायित A+ महाविद्यालय An ISO 21001 : 2018 and ISO 9001 : 2015 Certified and NAAC Accredited 'A+' College

### **68. 10 CDTs Secured First Position in Squad Drill Competition, held at College of Vocational Studies**





(दिल्ली विश्वविद्यालय)/(University Of Delhi) सर गंगा राम अस्पताल मार्ग, नई दिल्ली-110060 Sir Ganga Ram Hospital Marg, New Delhi-110060

दूरभाष/Tel. : 49876630, ई-मेल/E-mail : jdmcollege@hotmail.com, वेबसाइट/Website : http://jdm.du.ac.in

आइ एस ओ 21001 : 2018 व आइ एस ओ 9001