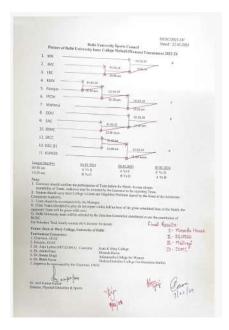

**Supporting Documents for 5.3.1** 

Number of awards/medals for outstanding performance in sports/cultural activities at university/state/national / international level (award for a team event should be counted as one) during the year.