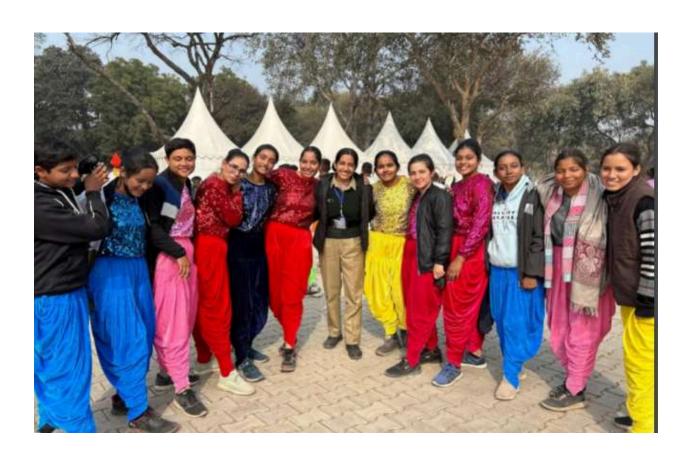

आइ एस ओ 21001 : 2018 व आइ एस ओ 9001 : 2015 प्रमाणित एवं NAAC प्रत्यायित A+ महाविद्यालय An ISO 21001 : 2018 and ISO 9001 : 2015 Certified and NAAC Accredited 'A+' College

2. Jhankar team of 9 Members - Medal, memento and an individual certificates to participants\_Honoured for Performance at 23rd Unnat Bharat Sewashree Awards at Constitution Club of India