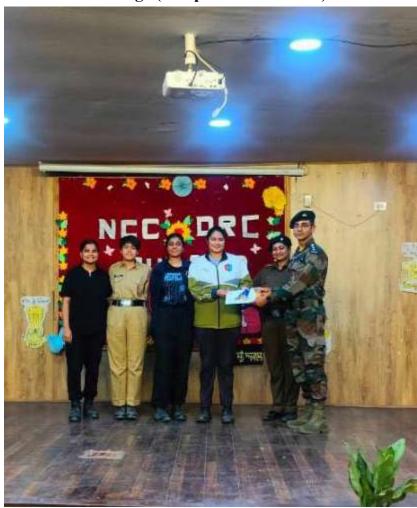

el. : 49876630, ई-मेल/E-mail : jdmcollege@hotmail.com, वेबसाइट/Website : http://jdm.du.ac.in

आइ एस ओ 21001 : 2018 व आइ एस ओ 9001 : 2015 प्रमाणित एवं NAAC प्रत्यायित A+ महाविद्यालय An ISO 21001 : 2018 and ISO 9001 : 2015 Certified and NAAC Accredited 'A+' College





(दिल्ली विश्वविद्यालय)/(University Of Delhi) सर गंगा राम अस्पताल मार्ग, नई दिल्ली-110060 Sir Ganga Ram Hospital Marg, New Delhi-110060

दूरभाष/Tel. : 49878830, ई-मेल/E-mail : jdmcollege@hotmail.com, वेबसाइट/Website : http://jdm.du.ac.in

आइ एस ओ 21001 : 2018 व आइ एस ओ 9001 : 2015 प्रमाणित एवं NAAC प्रत्यायित A+ महाविद्यालय An ISO 21001 : 2018 and ISO 9001 : 2015 Certified and NAAC Accredited 'A+' College

# 40.8 CDTs - First Position in Tug of War Competition at Competition held at Daulat Ram College (as a part of NCC Fest)





(दिल्ली विश्वविद्यालय)/(University Of Delhi) सर गंगा राम अस्पताल मार्ग, नई दिल्ली-110060 Sir Ganga Ram Hospital Marg, New Delhi-110060

दूरभाष/Tel. : 49878830, ई-मेल/E-mail : jdmcollege@hotmail.com, वेबसाइट/Website : http://jdm.du.ac.in

आइ एस ओ 21001 : 2018 व आइ एस ओ 9001 : 2015 प्रमाणित एवं NAAC प्रत्यायित A+ महाविद्यालय An ISO 21001 : 2018 and ISO 9001 : 2015 Certified and NAAC Accredited 'A+' College

# 41. 11 CDTs -Third Position in Cultural Dance Competition at Combined Annual Training Camp-1 (2024)





(दिल्ली विश्वविद्यालय)/(University Of Delhi) सर गंगा राम अस्पताल मार्ग, नई दिल्ली-110060 Sir Ganga Ram Hospital Marg, New Delhi-110060

दूरभाष/Tel. : 49876630, ई-मेल/E-mail : jdmcollege@hotmail.com, वेबसाइट/Website : http://jdm.du.ac.in

आइ एस ओ 21001 : 2018 व आइ एस ओ 9001 : 2015