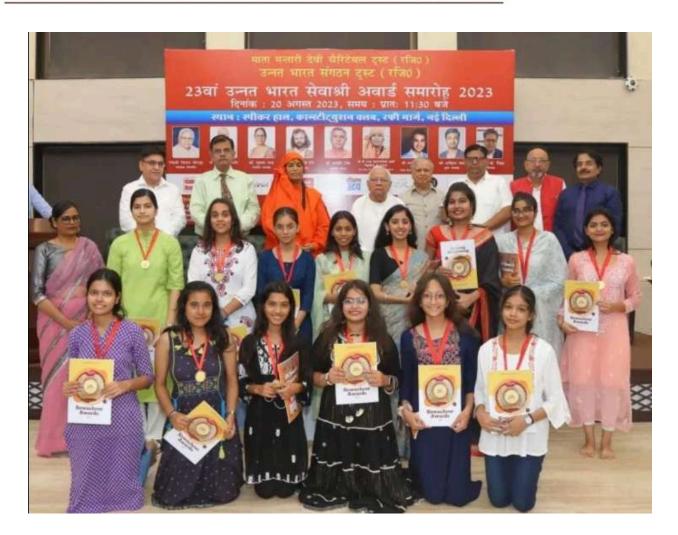

आइ एस ओ 21001 : 2018 व आइ एस ओ 9001 : 2015 प्रमाणित एवं NAAC प्रत्यायित A+ महाविद्यालय An ISO 21001 : 2018 and ISO 9001 : 2015 Certified and NAAC Accredited 'A+' College

2. Jhankar team of 9 Members - Medal, memento and an individual certificates to participants\_Honoured for Performance at 23rd Unnat Bharat Sewashree Awards at Constitution Club of India