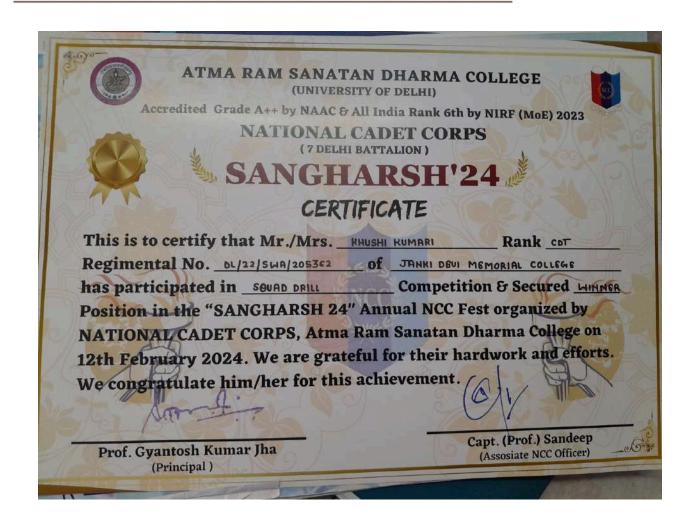

**Supporting Documents for 5.3.1** 

Number of awards/medals for outstanding performance in sports/cultural activities at university/state/national / international level (award for a team event should be counted as one) during the year.