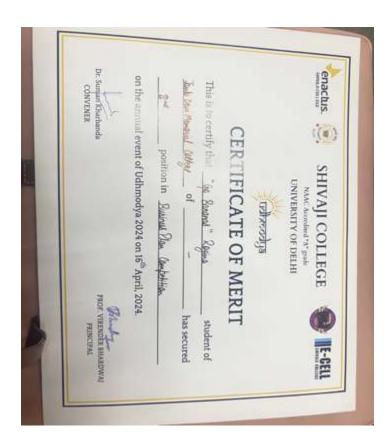

**Supporting Documents for 5.3.1** 

Number of awards/medals for outstanding performance in sports/cultural activities at university/state/national / international level (award for a team event should be counted as one) during the year.