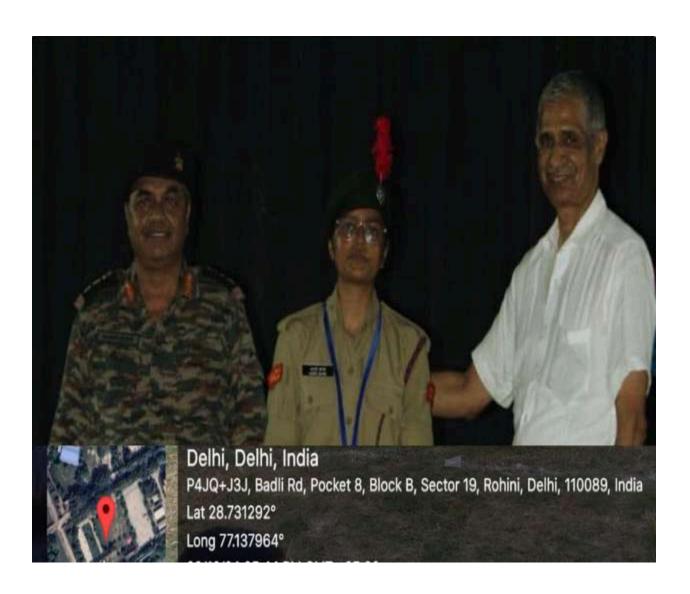

**Supporting Documents for 5.3.1** 

Number of awards/medals for outstanding performance in sports/cultural activities at university/state/national / international level (award for a team event should be counted as one) during the year.

आइ एस ओ 21001 : 2018 व आइ एस ओ 9001 : 2015 प्रमाणित एवं NAAC प्रत्यायित A+ महाविद्यालय An ISO 21001 : 2018 and ISO 9001 : 2015 Certified and NAAC Accredited 'A+' College

1. 19 Students\_Best Costume prize in National Drama Competition organized by the Shakespeare Society of India