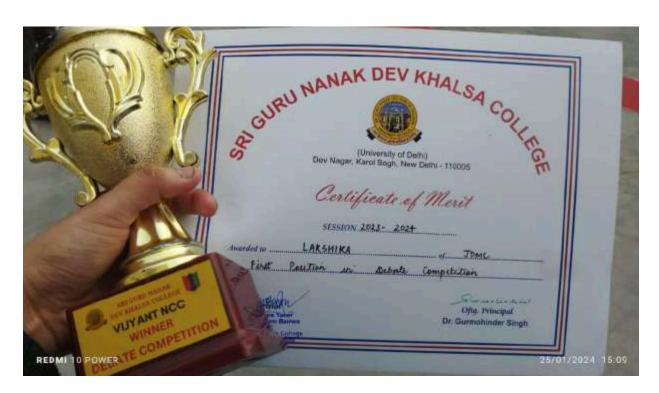

ac.in

आइ एस ओ 21001 : 2018 व आइ एस ओ 9001 : 2015 प्रमाणित एवं NAAC प्रत्यायित A+ महाविद्यालय An ISO 21001 : 2018 and ISO 9001 : 2015 Certified and NAAC Accredited 'A+' College

## 23. Lakshika Shah - Second Position in Declamation Contest organised by Nehru Yuva Kendra, New Delhi, and JDMC





(दिल्ली विश्वविद्यालय)/(University Of Delhi) सर गंगा राम अस्पताल मार्ग, नई दिल्ली-110060 Sir Ganga Ram Hospital Marg, New Delhi-110060

दूरभाष/Tel. : 49878830, ई-मेल/E-mail : jdmcollege@hotmail.com, वेबसाइट/Website : http://jdm.du.ac.in

आइ एस ओ 21001 : 2018 व आइ एस ओ 9001 : 2015 प्रमाणित एवं NAAC प्रत्यायित A+ महाविद्यालय An ISO 21001 : 2018 and ISO 9001 : 2015 Certified and NAAC Accredited 'A+' College

## 24. Lakshika Shah - First Position in Debate Competition organised by SGND Khalsa College





(दिल्ली विश्वविद्यालय)/(University Of Delhi) सर गंगा राम अस्पताल मार्ग, नई दिल्ली-110060 Sir Ganga Ram Hospital Marg, New Delhi-110060

दूरभाष/Tel. : 49876630, ई-मेल/E-mail : jdmcollege@hotmail.com, वेबसाइट/Website : http://jdm.du.ac.in

आइ एस ओ 21001 : 2018 व आइ एस ओ 9001 : 2015 प्रमाणित एवं NAAC प्रत्यायित A+ महाविद्यालय An ISO 21001 : 2018 and ISO 9001 : 2015 Certified and NAAC Accredited 'A+' College

25. Shivani Thapliyal\_Best Interjector in Declamation Competition organised by Rhetorque in collaboration with CSDI, JDMC





(दिल्ली विश्वविद्यालय)/(University Of Delhi) सर गंगा राम अस्पताल मार्ग, नई दिल्ली-110060 Sir Ganga Ram Hospital Marg, New Delhi-110060

दूरमाष/Tel. : 49878630, ई-मेल/E-mail : jdmcollege@hotmail.com, वेबसाइट/Website : http://jdm.du.ac.in

आइ एस ओ 21001 : 2018