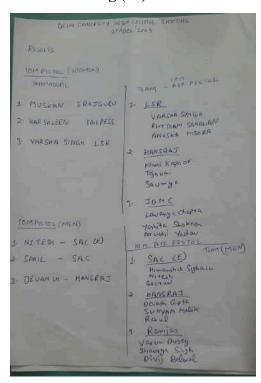

p://jdm.du.ac.in

आइ एस ओ 21001 : 2018 व आइ एस ओ 9001 : 2015 प्रमाणित एवं NAAC प्रत्यायित A+ महाविद्यालय An ISO 21001 : 2018 and ISO 9001 : 2015 Certified and NAAC Accredited 'A+' College



158. II Position in 4th Satguru Jagjit Singh (6A Side) Hockey State Championship





(दिल्ली विश्वविद्यालय)/(University Of Delhi) सर गंगा राम अरपताल मार्ग, नई दिल्ली-110060 Sir Ganga Ram Hospital Marg, New Delhi-110060

दूरमाष/Tel. : 49878630, ई-मेल/E-mail : jdmcollege@hotmail.com, वेबसाइट/Website : http://jdm.du.ac.in

आइ एस ओ 21001 : 2018 व आइ एस ओ 9001 : 2015 प्रमाणित एवं NAAC प्रत्यायित A+ महाविद्यालय An ISO 21001 : 2018 and ISO 9001 : 2015 Certified and NAAC Accredited 'A+' College

# 159. III Position in 10M Air Pistol Event in the Delhi University Inter College Shooting (W) Tournament 2023-24



160. III Position in Delhi State Junior Girls Handball Championship 2023-24





(दिल्ली विश्वविद्यालय)/(University Of Delhi) सर गंगा राम अस्पताल मार्ग, नई दिल्ली-110060 Sir Ganga Ram Hospital Marg, New Delhi-110060

दूरमाष/Tel. : 49876630, ई-मेल/E-mail : jdmcollege@hotmail.com, वेबसाइट/Website : http://jdm.du.ac.in







(दिल्ली विश्वविद्यालय)/(University Of Delhi) सर गंगा राम अस्पताल मार्ग, नई दिल्ली-110060 Sir Ganga Ram Hospital Marg, New Delhi-110060

दूरमाव/Tel. : 49876630, ई-मेल/E-mail : jdmcollege@hotmail.com, वेबसाइट/Website : http://jdm.du.ac.in

आइ एस ओ 21001 : 2018 व आइ एस ओ 9001 : 2015 प्रमाणित एवं NAAC प्रत्यायित A+ महाविद्यालय An ISO 21001 : 2018 and ISO 9001 : 2015 Certified and NAAC Accredited 'A+' College



161. IV Position in Delhi University Inter College Handball (W