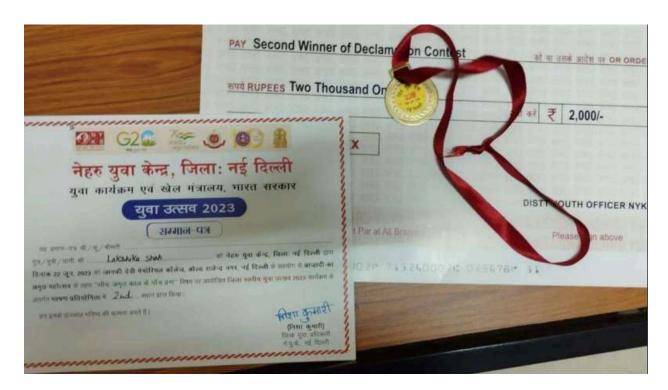

2018 व आइ एस ओ 9001 : 2015 प्रमाणित एवं NAAC प्रत्यायित A+ महाविद्यालय An ISO 21001 : 2018 and ISO 9001 : 2015 Certified and NAAC Accredited 'A+' College

## 22. Shivani Thapliyal - IInd Best Adjudicator in Mufisa-Symfiesta 2024 organised by Symbiosis Law School, Noida





(दिल्ली विश्वविद्यालय)/(University Of Delhi) सर गंगा राम अस्पताल मार्ग, नई दिल्ली-110060 Sir Ganga Ram Hospital Marg, New Delhi-110060

दूरभाष/Tel. : 49878830, ई-मेल/E-mail : jdmcollege@hotmail.com, वेबसाइट/Website : http://jdm.du.ac.in

आइ एस ओ 21001 : 2018 व आइ एस ओ 9001 : 2015 प्रमाणित एवं NAAC प्रत्यायित A+ महाविद्यालय An ISO 21001 : 2018 and ISO 9001 : 2015 Certified and NAAC Accredited 'A+' College

## 23. Lakshika Shah - Second Position in Declamation Contest organised by Nehru Yuva Kendra, New Delhi, and JDMC





(दिल्ली विश्वविद्यालय)/(University Of Delhi) सर गंगा राम अस्पताल मार्ग, नई दिल्ली-110060 Sir Ganga Ram Hospital Marg, New Delhi-110060

दूरभाष/Tel. : 49878830, ई-मेल/E-mail : jdmcollege@hotmail.com, वेबसाइट/Website : http://jdm.du.ac.in

आइ एस ओ 21001 : 2018 व आइ एस ओ 9001 : 2015 प्रमाणित एवं NAAC प्रत्यायित A+ महाविद्यालय An ISO 21001 : 2018 and ISO 9001 : 2015 Certified and NAAC Accredited 'A+' College

## 24. Lakshika Shah - First Position in Debate Competition organised by SGND Khalsa College





(दिल्ली विश्वविद्यालय)/(University Of Delhi) सर गंगा राम अस्पताल मार्ग, नई दिल्ली-110060 Sir Ganga Ram Hospital Marg, New Delhi-110060

दूरभाष/Tel. : 49876630, ई-मेल/E-mail : jdmcollege@hotmail.com, वेबसाइट/Website : http://jdm.du.ac.in

आइ एस ओ 21001 : 2018 व आइ एस ओ 9001 : 2015 प्रमाणित