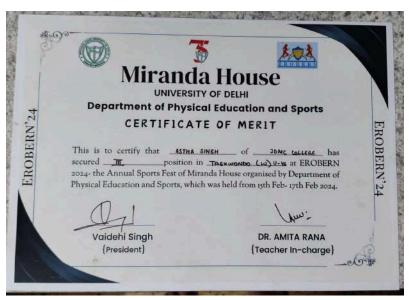

**Supporting Documents for 5.3.1** 

Number of awards/medals for outstanding performance in sports/cultural activities at university/state/national / international level (award for a team event should be counted as one) during the year.