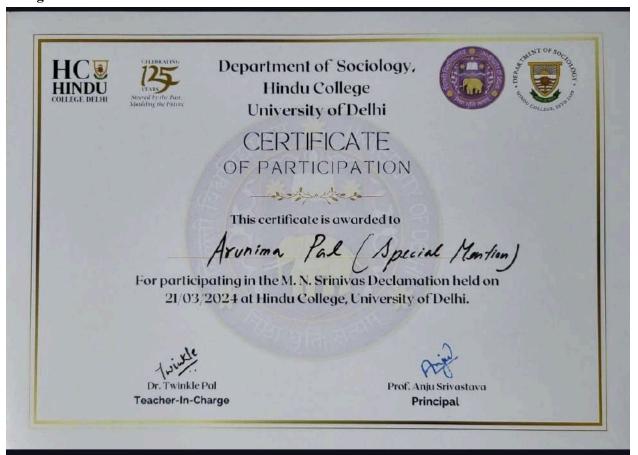

01 : 2015 प्रमाणित एवं NAAC प्रत्यायित A+ महाविद्यालय An ISO 21001 : 2018 and ISO 9001 : 2015 Certified and NAAC Accredited 'A+' College

### 121. Certificate of Appreciation for outstanding achievement in winning the Poetry Competition held during Rites, 2024 organized by Hindu College





(दिल्ली विश्वविद्यालय)/(University Of Delhi) सर गंगा राम अस्पताल मार्ग, नई दिल्ली-110060 Sir Ganga Ram Hospital Marg, New Delhi-110060

दूरभाष/Tel. : 49876830, ई-मेल/E-mail : jdmcollege@hotmail.com, वेबसाइट/Website : http://jdm.du.ac.in

आइ एस ओ 21001 : 2018 व आइ एस ओ 9001 : 2015 प्रमाणित एवं NAAC प्रत्यायित A+ महाविद्यालय An ISO 21001 : 2018 and ISO 9001 : 2015 Certified and NAAC Accredited 'A+' College

### 122. Certificate for Special Mention in M.N. Srinivas Declamation organized by Hindu College





(दिल्ली विश्वविद्यालय)/(University Of Delhi) सर गंगा राम अस्पताल मार्ग, नई दिल्ली-110060 Sir Ganga Ram Hospital Marg, New Delhi-110060

दूरमाष/Tel. : 49876830, ई-मेल/E-mail : jdmcollege@hotmail.com, वेबसाइट/Website : http://jdm.du.ac.in

आइ एस ओ 21001 : 2018 व आइ एस ओ 9001 : 2015 प्रमाणित एवं NAAC प्रत्यायित A+ महाविद्यालय An ISO 21001 : 2018 and ISO 9001 : 2015 Certified and NAAC Accredited 'A+' College

123. Spardha'24, Don Bosco Institution of Technology Inter College Tournament 2024



(दिल्ली विश्वविद्यालय)/(University Of Delhi) सर गंगा राम अस्पताल मार्ग, नई दिल्ली-110060 Sir Ganga Ram Hospital Marg, New Delhi-110060

दूरभाष/Tel. : 49878830, ई-मेल/E-mail : jdmcollege@hotmail.com, वेबसाइट/Website : http://jdm.du.ac.in

| DBIT | DON BOSCO INSTITUTE OF TECHNOLOGY  BOSCO TECHNICAL TRA