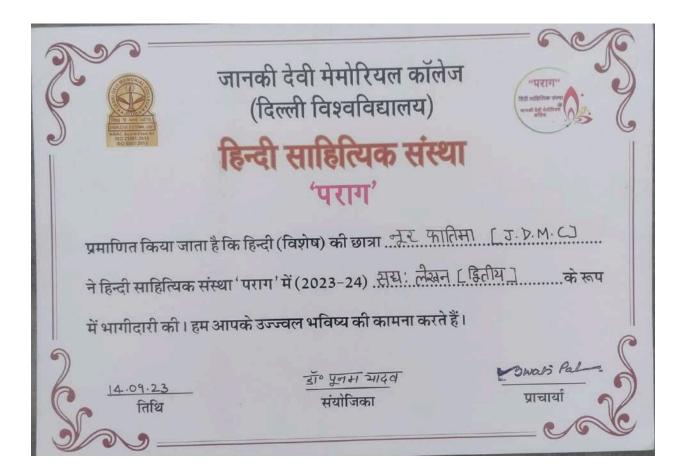

-Hindi Sahityik Sansatha, JDMC



(दिल्ली विश्वविद्यालय)/(University Of Delhi) सर गंगा राम अस्पताल मार्ग, नई दिल्ली-110060 Sir Ganga Ram Hospital Marg, New Delhi-110060

दूरभाष/Tel. : 49876630, ई-मेल/E-mail : jdmcollege@hotmail.com, वेबसाइट/Website : http://jdm.du.ac.in





(दिल्ली विश्वविद्यालय)/(University Of Delhi) सर गंगा राम अस्पताल मार्ग, नई दिल्ली-110060 Sir Ganga Ram Hospital Marg, New Delhi-110060

दूरमाष/Tel. : 49876630, ई-मेल/E-mail : jdmcollege@hotmail.com, वेबसाइट/Website : http://jdm.du.ac.in

आइ एस ओ 21001 : 2018 व आइ एस ओ 9001 : 2015 प्रमाणित एवं NAAC प्रत्यायित A+ महाविद्यालय An ISO 21001 : 2018 and ISO 9001 : 2015 Certified and NAAC Accredited 'A+' College

# 118. Second Position in inter College Sangh Lekhan Pratiyogita organized by Parag-Hindi Sahityik Sansatha, JDMC



119. Sanjana\_First Prize in Mehendi under Anjali-Mehendi and Rangoly making competion in Symphony'24-Annual Cultural fest of JDMC



(दिल्ली विश्वविद्यालय)/(University Of Delhi) सर गंगा राम अस्पताल मार्ग, नई दिल्ली-110060 Sir Ganga Ram Hospital Marg, New Delhi-110060

दूरभाष/Tel. : 49876830, ई-मेल/E-mail : jdmcollege@hotmail.com, वेबसाइट/Website : http://jdm.du.ac.in





(दिल्ली विश्वविद्यालय)/(University Of Delhi) सर गंगा राम अस्पताल मार्ग, नई दिल्ली-110060 Sir Ganga Ram Hospital Marg, New Delhi-110060

दूरभाष/Tel. : 49876630, ई-मेल/E-mail : jdmcollege@hotmail.com, वेबसाइट/Website : http://jdm.du.ac.in

आइ एस ओ 21001 : 2018 व आइ एस ओ 9001 : 2015 प्रमाणित एवं NAAC प्रत्यायित A+ महाविद्यालय An ISO 21001 : 2018 and ISO 9001 : 2015 Certified and NAAC Accredited 'A+' College

120. Second P