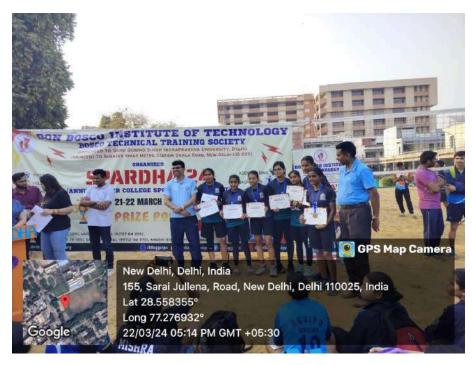

आइ एस ओ 21001 : 2018 व आइ एस ओ 9001 : 2015 प्रमाणित एवं NAAC प्रत्यायित A+ महाविद्यालय An ISO 21001 : 2018 and ISO 9001 : 2015 Certified and NAAC Accredited 'A+' College

2. Jhankar team of 9 Members - Medal, memento and an individual certificates to participants\_Honoured for Performance at 23rd Unnat Bharat Sewashree Awards at Constitution Club of India