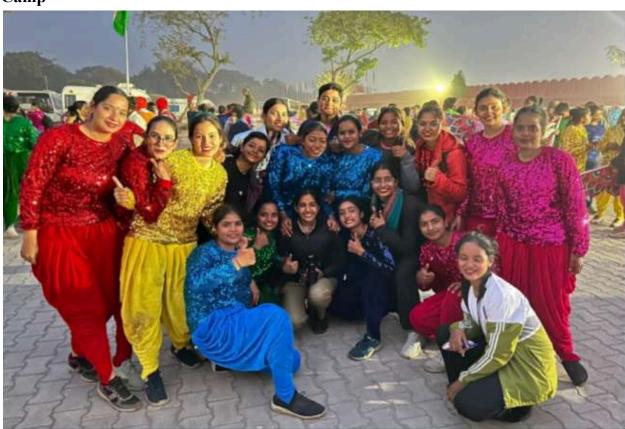

आइ एस ओ 21001 : 2018 व आइ एस ओ 9001 : 2015 प्रमाणित एवं NAAC प्रत्यायित A+ महाविद्यालय An ISO 21001 : 2018 and ISO 9001 : 2015 Certified and NAAC Accredited 'A+' College

2. Jhankar team of 9 Members - Medal, memento and an individual certificates to participants\_Honoured for Performance at 23rd Unnat Bharat Sewashree Awards at Constitution Club of India