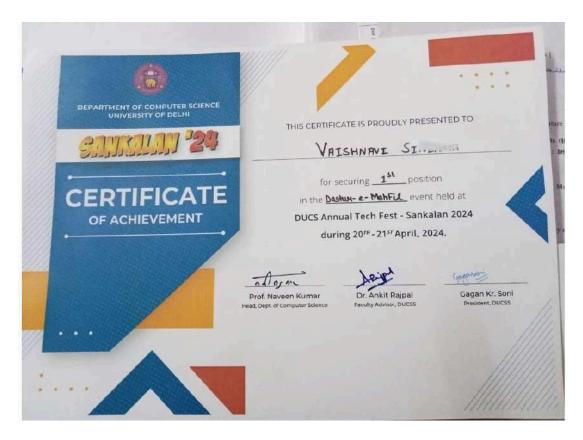

आइ एस ओ 21001 : 2018 व आइ एस ओ 9001 : 2015 प्रमाणित एवं NAAC प्रत्यायित A+ महाविद्यालय An ISO 21001 : 2018 and ISO 9001 : 2015 Certified and NAAC Accredited 'A+' College

2. Jhankar team of 9 Members - Medal, memento and an individual certificates to participants\_Honoured for Performance at 23rd Unnat Bharat Sewashree Awards at Constitution Club of India