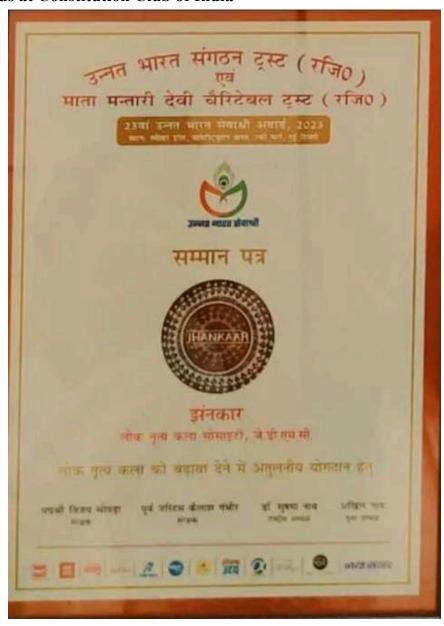

आइ एस ओ 21001 : 2018 व आइ एस ओ 9001 : 2015 प्रमाणित एवं NAAC प्रत्यायित A+ महाविद्यालय An ISO 21001 : 2018 and ISO 9001 : 2015 Certified and NAAC Accredited 'A+' College

2. Jhankar team of 9 Members - Medal, memento and an individual certificates to participants\_Honoured for Performance at 23rd Unnat Bharat Sewashree Awards at Constitution Club of India