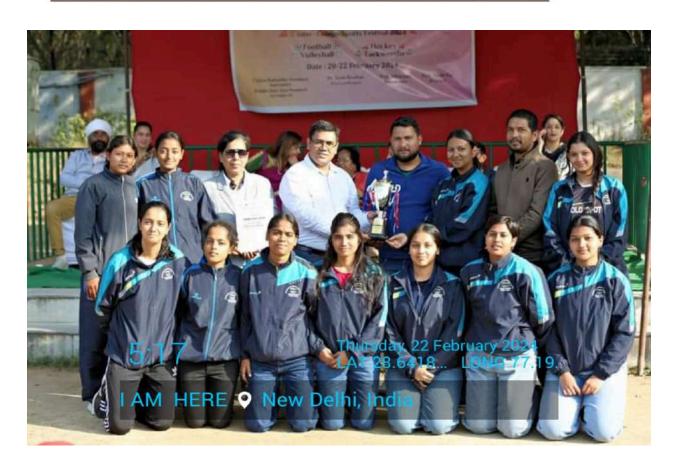

रत्यायित A+ महाविद्यालय An ISO 21001 : 2018 and ISO 9001 : 2015 Certified and NAAC Accredited 'A+' College



168. II Position in Football in the SPORTECH24' org by IIT Delhi



169. II Position in Football in the Samagra'24 org. by Delhi Metropolitan Education



(दिल्ली विश्वविद्यालय)/(University Of Delhi) सर गंगा राम अस्पताल मार्ग, नई दिल्ली-110060 Sir Ganga Ram Hospital Marg, New Delhi-110060

दूरभाष/Tel. : 49878830, ई-मेल/E-mail : jdmcollege@hotmail.com, वेबसाइट/Website : http://jdm.du.ac.in



170. III Position in Volleyball in the Janki Cup 2024



(दिल्ली विश्वविद्यालय)/(University Of Delhi) सर गंगा राम अस्पताल मार्ग, नई दिल्ली-110060 Sir Ganga Ram Hospital Marg, New Delhi-110060

दूरभाष/Tel. : 49876630, ई-मेल/E-mail : jdmcollege@hotmail.com, वेबसाइट/Website : http://jdm.du.ac.in