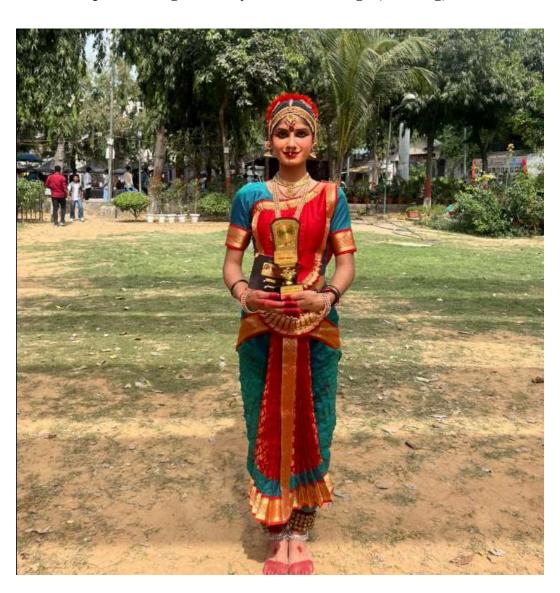

# 3. Mansa Gautam - First prize in Solo Classical Dance competition organised by Northcap University

(दिल्ली विश्वविद्यालय)/(University Of Delhi) सर गंगा राम अस्पताल मार्ग, नई दिल्ली-110060 Sir Ganga Ram Hospital Marg, New Delhi-110060