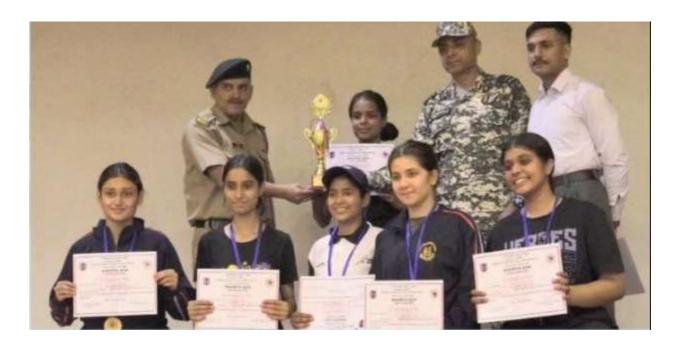

आइ एस ओ 21001 : 2018 व आइ एस ओ 9001 : 2015 प्रमाणित एवं NAAC प्रत्यायित A+ महाविद्यालय An ISO 21001 : 2018 and ISO 9001 : 2015 Certified and NAAC Accredited 'A+' College

2. Jhankar team of 9 Members - Medal, memento and an individual certificates to participants\_Honoured for Performance at 23rd Unnat Bharat Sewashree Awards at Constitution Club of India