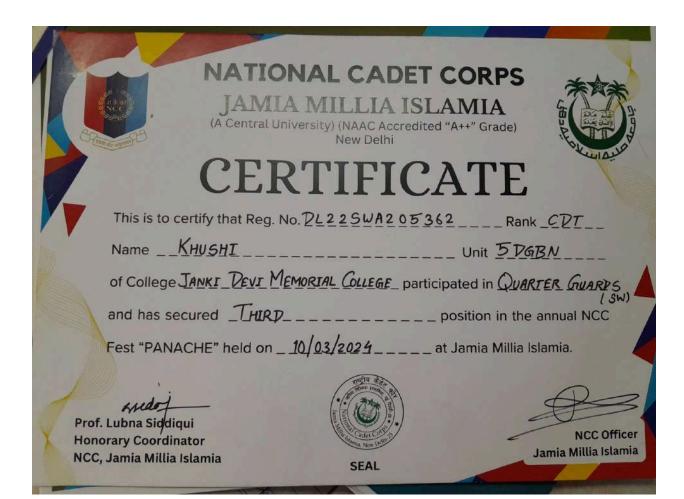

**Supporting Documents for 5.3.1** 

Number of awards/medals for outstanding performance in sports/cultural activities at university/state/national / international level (award for a team event should be counted as one) during the year.