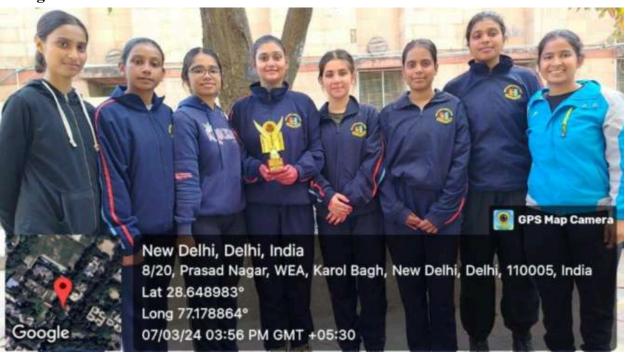

आइ एस ओ 21001 : 2018 व आइ एस ओ 9001 : 2015 प्रमाणित एवं NAAC प्रत्यायित A+ महाविद्यालय An ISO 21001 : 2018 and ISO 9001 : 2015 Certified and NAAC Accredited 'A+' College

2. Jhankar team of 9 Members - Medal, memento and an individual certificates to participants\_Honoured for Performance at 23rd Unnat Bharat Sewashree Awards at Constitution Club of India