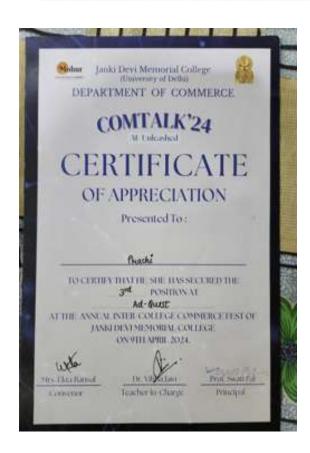

6630, ई-मेल/E-mail : jdmcollege@hotmail.com, वेबसाइट/Website : http://jdm.du.ac.in

आइ एस ओ 21001 : 2018 व आइ एस ओ 9001 : 2015 प्रमाणित एवं NAAC प्रत्यायित A+ महाविद्यालय An ISO 21001 : 2018 and ISO 9001 : 2015 Certified and NAAC Accredited 'A+' College





133. Third position in an inter college ad making competition during commerce festival organised by Mohur, Commerce Association.



(दिल्ली विश्वविद्यालय)/(University Of Delhi) सर गंगा राम अस्पताल मार्ग, नई दिल्ली-110060 Sir Ganga Ram Hospital Marg, New Delhi-110060

दूरभाष/Tel. : 49876830, ई-मेल/E-mail : jdmcollege@hotmail.com, वेबसाइट/Website : http://jdm.du.ac.in

आइ एस ओ 21001 : 2018 व आइ एस ओ 9001 : 2015 प्रमाणित एवं NAAC प्रत्यायित A+ महाविद्यालय An ISO 21001 : 2018 and ISO 9001 : 2015 Certified and NAAC Accredited 'A+' College



134. First runner up position in inter college business plan competition during the annual event of Udhmodya 2024,organised by Shivaji college, University of Delhi



(दिल्ली विश्वविद्यालय)/(University Of Delhi) सर गंगा राम अस्पताल मार्ग, नई दिल्ली-110060 Sir Ganga Ram Hospital Marg, New Delhi-110060

दूरभाष/Tel. : 49876630, ई-मेल/E-mail : jdmcollege@hotmail.com, वेबसाइट/Website : http://jdm.du.ac.in

आइ एस ओ 21001 : 2018 व आइ एस ओ 9001 : 2015 प्रमाणित एवं NAAC प्रत्यायित A+ महाविद्यालय An ISO 21001 : 2018 and ISO 9001 : 2015 Certified and NAAC Accredited 'A+' College



135. Third position; Certificate of Merit in Panorama'24 (Singing competition) organized by JDMC



(दिल्ली विश्वविद्यालय)/(University Of Delhi) सर गंगा राम अस्पताल मार्ग, नई दिल्ली-110060 Sir Ganga Ram Hospital Marg, Ne