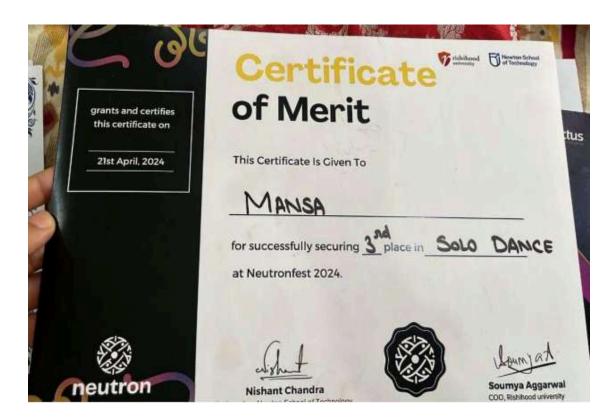

8. Mansa Gautam - Third Prize in Solo Dance competition organised by Rishihood University

(दिल्ली विश्वविद्यालय)/(University Of Delhi) सर गंगा राम अस्पताल मार्ग, नई दिल्ली-110060 Sir Ganga Ram Hospital Marg, New Delhi-110060