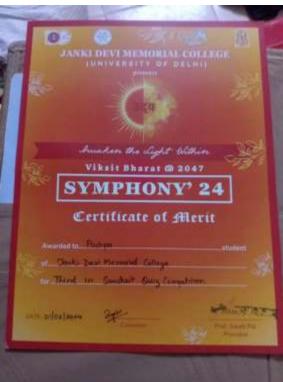

l Marg, New Delhi-110060

दूरभाष/Tel. : 49878830, ई-मेल/E-mail : jdmcollege@hotmail.com, वेबसाइट/Website : http://jdm.du.ac.in

आइ एस ओ 21001 : 2018 व आइ एस ओ 9001 : 2015 प्रमाणित एवं NAAC प्रत्यायित A+ महाविद्यालय An ISO 21001 : 2018 and ISO 9001 : 2015 Certified and NAAC Accredited 'A+' College



132. Third Prize in (Samshrishti) Inter College Sanskrit Quiz competition (Symphony)



(दिल्ली विश्वविद्यालय)/(University Of Delhi) सर गंगा राम अस्पताल मार्ग, नई दिल्ली-110060 Sir Ganga Ram Hospital Marg, New Delhi-110060

दूरभाष/Tel. : 49876630, ई-मेल/E-mail : jdmcollege@hotmail.com, वेबसाइट/Website : http://jdm.du.ac.in

आइ एस ओ 21001 : 2018 व आइ एस ओ 9001 : 2015 प्रमाणित एवं NAAC प्रत्यायित A+ महाविद्यालय An ISO 21001 : 2018 and ISO 9001 : 2015 Certified and NAAC Accredited 'A+' College





133. Third position in an inter college ad making competition during commerce festival organised by Mohur, Commerce Association.



(दिल्ली विश्वविद्यालय)/(University Of Delhi) सर गंगा राम अस्पताल मार्ग, नई दिल्ली-110060 Sir Ganga Ram Hospital Marg, New Delhi-110060

दूरभाष/Tel. : 49876830, ई-मेल/E-mail : jdmcollege@hotmail.com, वेबसाइट/Website : http://jdm.du.ac.in

आइ एस ओ 21001 : 2018 व आइ एस ओ 9001 : 2015 प्रमाणित एवं NAAC प्रत्यायित A+ महाविद्यालय An ISO 21001 : 2018 and ISO 9001 : 2015 Certified and NAAC Accredited 'A+' College



134. First runner up position in inter college business plan competition during the annual event of Udhmodya 2024,organised by Shivaji college, University of Delhi



(दिल्ली विश्वविद्यालय)/(University Of Delhi) सर गंगा राम अस्पताल मार्ग, नई दिल्ली-110060