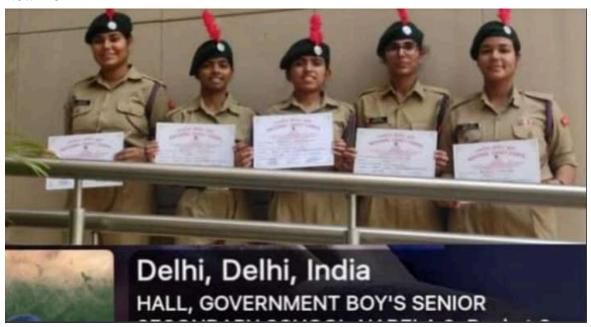

आइ एस ओ 21001 : 2018 व आइ एस ओ 9001 : 2015 प्रमाणित एवं NAAC प्रत्यायित A+ महाविद्यालय An ISO 21001 : 2018 and ISO 9001 : 2015 Certified and NAAC Accredited 'A+' College

2. Jhankar team of 9 Members - Medal, memento and an individual certificates to participants\_Honoured for Performance at 23rd Unnat Bharat Sewashree Awards at Constitution Club of India