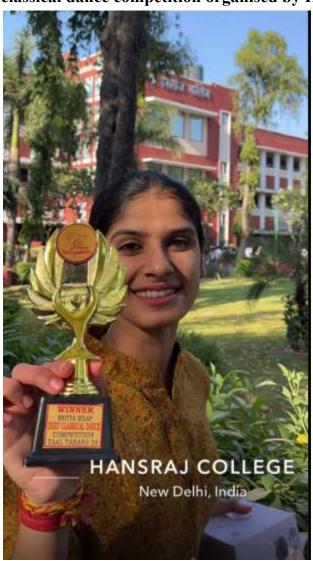

11. Raunika Negi and Mansa Gautam - First Prize in Nrityamilaap - duet Indian classical dance competition organised by Hansraj College

(दिल्ली विश्वविद्यालय)/(University Of Delhi) सर गंगा राम अरपताल मार्ग, नई दिल्ली-110060 Sir Ganga Ram Hospital Marg, New Delhi-110060