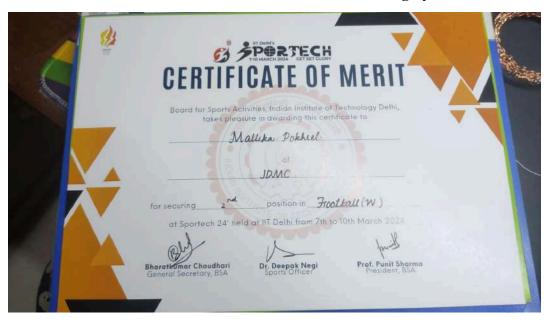

Tel. : 49876830, ई-मेल/E-mail : jdmcollege@hotmail.com, वेबसाइट/Website : http://jdm.du.ac.in

आइ एस ओ 21001 : 2018 व आइ एस ओ 9001 : 2015 प्रमाणित एवं NAAC प्रत्यायित A+ महाविद्यालय An ISO 21001 : 2018 and ISO 9001 : 2015 Certified and NAAC Accredited 'A+' College



167. II Position in Football in the Janki Cup 2024



(दिल्ली विष्ठवविद्यालय)/(University Of Delhi) सर गंगा राम अस्पताल मार्ग, नई दिल्ली-110060 Sir Ganga Ram Hospital Marg, New Delhi-110060

दूरभाष/Tel. : 49876830, ई-मेल/E-mail : jdmcollege@hotmail.com, वेबसाइट/Website : http://jdm.du.ac.in

आइ एस ओ 21001 : 2018 व आइ एस ओ 9001 : 2015 प्रमाणित एवं NAAC प्रत्यायित A+ महाविद्यालय An ISO 21001 : 2018 and ISO 9001 : 2015 Certified and NAAC Accredited 'A+' College



168. II Position in Football in the SPORTECH24' org by IIT Delhi



169. II Position in Football in the Samagra'24 org. by Delhi Metropolitan Education



(दिल्ली विश्वविद्यालय)/(University Of Delhi) सर गंगा राम अस्पताल मार्ग, नई दिल्ली-110060 Sir Ganga Ram Hospital Marg, New Delhi-110060

दूरभाष/Tel. : 49878830, ई-मेल/E-mail : jdmcollege@hotmail.com, वेबसाइट/Website : http://jdm.du.ac.in



170. III Position in Volleyball in the Janki Cup 2024



(दिल्ली विश्वविद्यालय)/(University Of Delhi) सर गंगा राम अस्पताल मार्ग, नई दिल्ली-110060 Sir Ganga Ram Hospital Marg, New Delhi-110060

दूरभाष/Tel. : 49876630, ई-मेल/E-mail : jdmcollege@hotmail.com, वेबसाइट/Website : http://jdm.du.ac.in