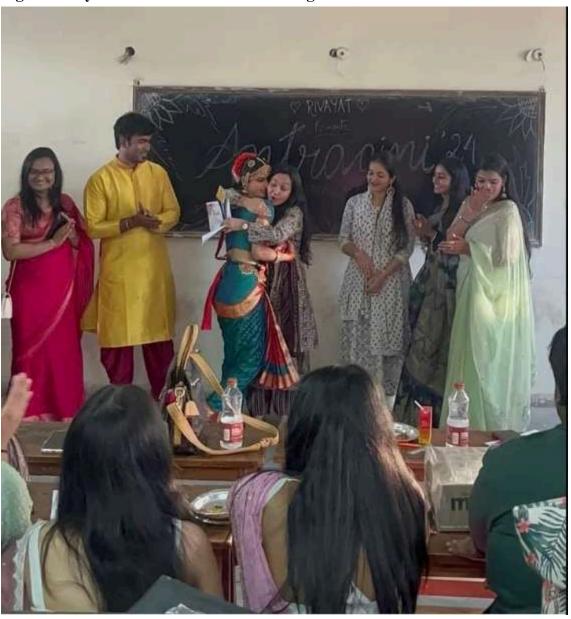

# 5. Mansa Gautam - First prize in Talent Show organised by the Department of Geography, Kamla Nehru College

(दिल्ली विश्वविद्यालय)/(University Of Delhi) सर गंगा राम अस्पताल मार्ग, नई दिल्ली-110060 Sir Ganga Ram Hospital Marg, New Delhi-110060