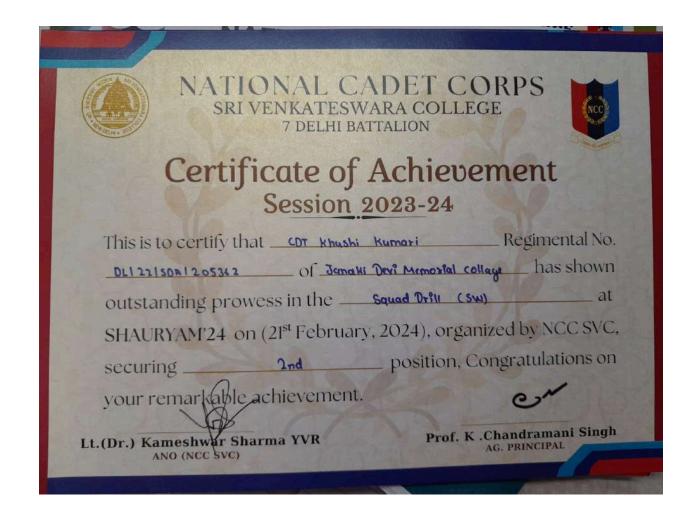

**Supporting Documents for 5.3.1** 

Number of awards/medals for outstanding performance in sports/cultural activities at university/state/national / international level (award for a team event should be counted as one) during the year.