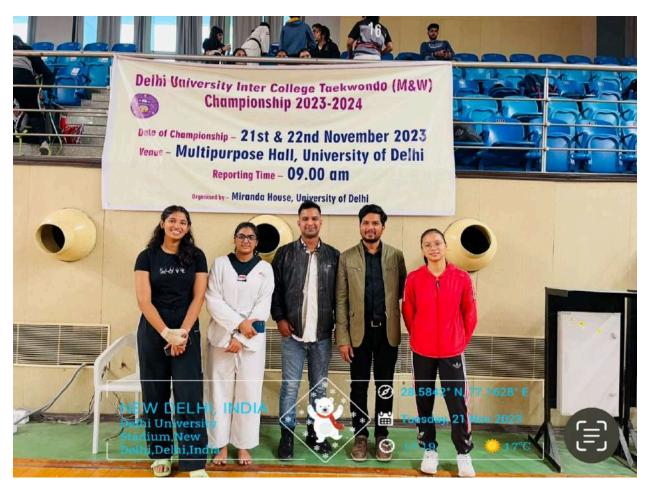

| of many         |

- 146. II Position in Under 46 Kg Category in the Delhi University Inter College Taekwondo Championship 2023-24
- 147. III Position in Under 57 Kg Category in the Delhi University Inter College Taekwondo Championship 2023-24



(दिल्ली विष्ठवविद्यालय)/(University Of Delhi) सर गंगा राम अस्पताल मार्ग, नई दिल्ली-110060 Sir Ganga Ram Hospital Marg, New Delhi-110060

दूरमाष/Tel.: 49878830, ई-मेल/E-mail: jdmcollege@hotmail.com, वेबसाइट/Website : http://jdm.du.ac.in आइ एस ओ 21001 : 2018 व आइ एस ओ 9001 : 2015 प्रमाणित एवं NAAC प्रत्यायित A+ महाविद्यालय

An ISO 21001: 2018 and ISO 9001: 2015 Certified and NAAC Accredited 'A+' College



148. III Position in Under 73 Kg Category in the Delhi University Inter College Taekwondo Championship 2023-24



(दिल्ली विश्वविद्यालय)/(University Of Delhi) सर गंगा राम अस्पताल मार्ग, नई दिल्ली-110060 Sir Ganga Ram Hospital Marg, New Delhi-110060

दूरभाष/Tel. : 49878830, ई-मेल/E-mail : jdmcollege@hotmail.com, वेबसाइट/Website : http://jdm.du.ac.in

आइ एस ओ 21001 : 2018 व आइ एस ओ 9001 : 2015 प्रमाणित एवं NAAC प्रत्यायित A+ महाविद्यालय An ISO 21001 : 2018 and ISO 9001 : 2015 Certified and NAAC Accredited 'A+' College

| Spo<br>अन्तर महाविद्या<br>Certificate of 3                                                                                                                                                                                             | विश्वविद्याल<br>sity of Delfiz<br>ल परिष