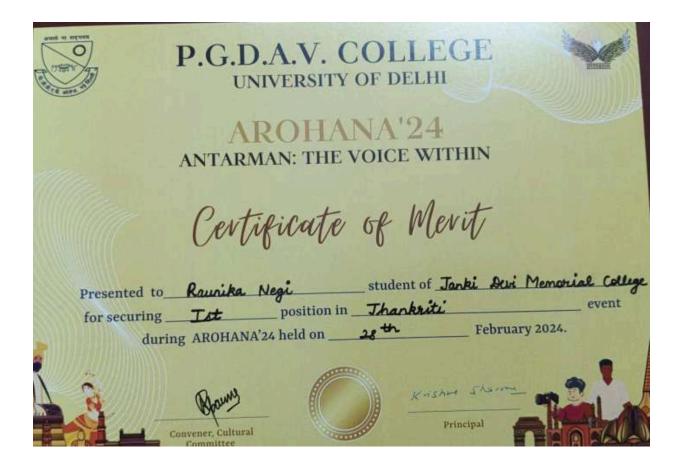

# 13. Raunika Negi and Mansa Gautam - First Prize in Mudra'24 - duet classical dance competition organised by PGDAV College (Evening)

(दिल्ली विश्वविद्यालय)/(University Of Delhi) सर गंगा राम अस्पताल मार्ग, नई दिल्ली-110060 Sir Ganga Ram Hospital Marg, New Delhi-110060