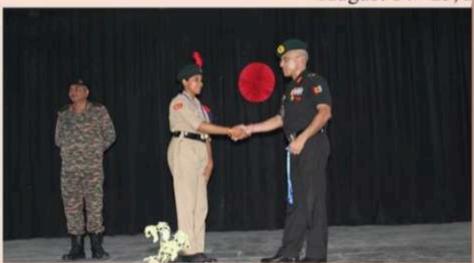

**Supporting Documents for 5.3.1** 

Number of awards/medals for outstanding performance in sports/cultural activities at university/state/national / international level (award for a team event should be counted as one) during the year.

आइ एस ओ 21001 : 2018 व आइ एस ओ 9001 : 2015 प्रमाणित एवं NAAC प्रत्यायित A+ महाविद्यालय An ISO 21001 : 2018 and ISO 9001 : 2015 Certified and NAAC Accredited 'A+' College

1. 19 Students\_Best Costume prize in National Drama Competition organized by the Shakespeare Society of India