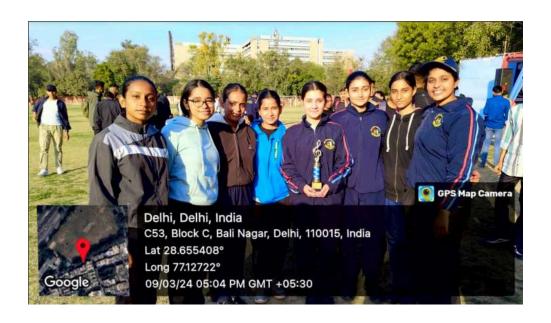

आइ एस ओ 21001 : 2018 व आइ एस ओ 9001 : 2015 प्रमाणित एवं NAAC प्रत्यायित A+ महाविद्यालय An ISO 21001 : 2018 and ISO 9001 : 2015 Certified and NAAC Accredited 'A+' College

2. Jhankar team of 9 Members - Medal, memento and an individual certificates to participants\_Honoured for Performance at 23rd Unnat Bharat Sewashree Awards at Constitution Club of India