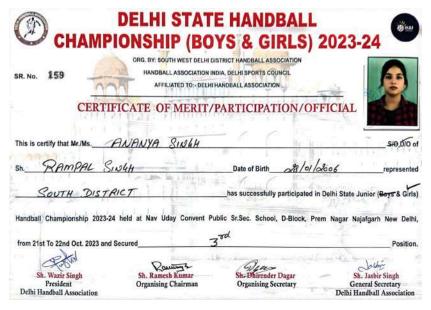

सर गंगा राम अरपताल मार्ग, नई दिल्ली-110060 Sir Ganga Ram Hospital Marg, New Delhi-110060

दूरमाष/Tel. : 49878630, ई-मेल/E-mail : jdmcollege@hotmail.com, वेबसाइट/Website : http://jdm.du.ac.in

आइ एस ओ 21001 : 2018 व आइ एस ओ 9001 : 2015 प्रमाणित एवं NAAC प्रत्यायित A+ महाविद्यालय An ISO 21001 : 2018 and ISO 9001 : 2015 Certified and NAAC Accredited 'A+' College

# 159. III Position in 10M Air Pistol Event in the Delhi University Inter College Shooting (W) Tournament 2023-24



160. III Position in Delhi State Junior Girls Handball Championship 2023-24





(दिल्ली विश्वविद्यालय)/(University Of Delhi) सर गंगा राम अस्पताल मार्ग, नई दिल्ली-110060 Sir Ganga Ram Hospital Marg, New Delhi-110060

दूरमाष/Tel. : 49876630, ई-मेल/E-mail : jdmcollege@hotmail.com, वेबसाइट/Website : http://jdm.du.ac.in







(दिल्ली विश्वविद्यालय)/(University Of Delhi) सर गंगा राम अस्पताल मार्ग, नई दिल्ली-110060 Sir Ganga Ram Hospital Marg, New Delhi-110060

दूरमाव/Tel. : 49876630, ई-मेल/E-mail : jdmcollege@hotmail.com, वेबसाइट/Website : http://jdm.du.ac.in

आइ एस ओ 21001 : 2018 व आइ एस ओ 9001 : 2015 प्रमाणित एवं NAAC प्रत्यायित A+ महाविद्यालय An ISO 21001 : 2018 and ISO 9001 : 2015 Certified and NAAC Accredited 'A+' College



161. IV Position in Delhi University Inter College Handball (W) Tournament 2023-24



(दिल्ली विश्वविद्यालय)/(University Of Delhi) सर गंगा राम अस्पताल मार्ग, नई दिल्ली-110060 Sir Ganga Ram Hospital Marg, New Delhi-110060

दूरभाष/Tel. : 49878830, ई-मेल/E-mail : jdmcollege@hotmail.com, वेबसाइट/Website : http://jdm.du.ac.in

आइ एस ओ 21001 : 2018 व आइ एस ओ 9001 : 2015 प्रमाणित एवं NAA