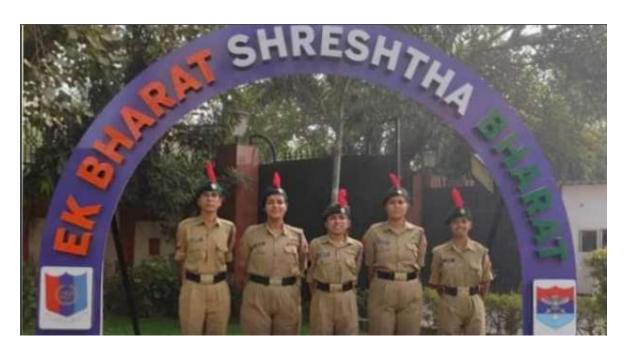

आइ एस ओ 21001 : 2018 व आइ एस ओ 9001 : 2015 प्रमाणित एवं NAAC प्रत्यायित A+ महाविद्यालय An ISO 21001 : 2018 and ISO 9001 : 2015 Certified and NAAC Accredited 'A+' College

2. Jhankar team of 9 Members - Medal, memento and an individual certificates to participants\_Honoured for Performance at 23rd Unnat Bharat Sewashree Awards at Constitution Club of India