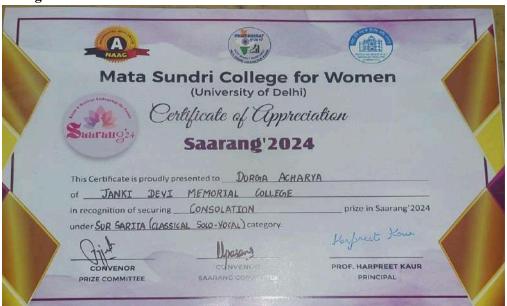

emorial (Slege  has Secured Second position in the event  Basketball (Women) held on 21 - 22 March 2024 at  Don Bosco Institute of Technology, Okhla Road, New Delhi - 110 025.  Dr. Vikas Rao Vadi Director Dr. Sajan M. George sdb Chairman                                            | П   |



(दिल्ली विश्वविद्यालय)/(University Of Delhi) सर गंगा राम अस्पताल मार्ग, नई दिल्ली-110060 Sir Ganga Ram Hospital Marg, New Delhi-110060

दूरभाष/Tel. : 49876830, ई-मेल/E-mail : jdmcollege@hotmail.com, वेबसाइट/Website : http://jdm.du.ac.in

आइ एस ओ 21001 : 2018 व आइ एस ओ 9001 : 2015 प्रमाणित एवं NAAC प्रत्यायित A+ महाविद्यालय An ISO 21001 : 2018 and ISO 9001 : 2015 Certified and NAAC Accredited 'A+' College

124. Consolation Prize in Sur-Sarita (Classical Solo singing competition) in Mata Sundari College



125. Shring Ras, story telling competition organized by Samayaan under Ministry of Culture



(दिल्ली विश्वविद्यालय)/(University Of Delhi) सर गंगा राम अस्पताल मार्ग, नई दिल्ली-110060 Sir Ganga Ram Hospital Marg, New Delhi-110060

दूरमाष/Tel. : 49878630, ई-मेल/E-mail : jdmcollege@hotmail.com, वेबसाइट/Website : http://jdm.du.ac.in

आइ एस ओ 21001 : 2018 व आइ एस ओ 9001 : 2015 प्रमाणित एवं NAAC प्रत्यायित A+ महाविद्यालय An ISO 21001 : 2018 and ISO 9001 : 2015 Certified and NAAC Accredited 'A+' College



126. 2nd Prize in Atul Krishna Binodini Devi Inter College Creative Writing Competition



(दिल्ली विश्वविद्यालय)/(University Of Delhi) सर गंगा राम अस्पताल मार्ग, नई दिल्ली-110060 Sir Ganga Ram Hospital Marg, New Delhi-110060

दूरभाष/Tel. : 49876630, ई-मेल/E-mail : jdmcollege@hotmail.com, वेब