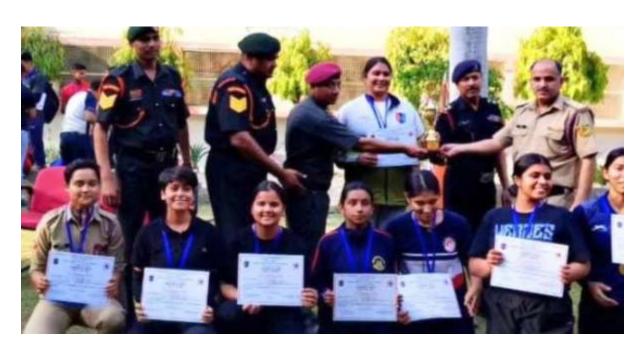

**Supporting Documents for 5.3.1** 

Number of awards/medals for outstanding performance in sports/cultural activities at university/state/national / international level (award for a team event should be counted as one) during the year.

आइ एस ओ 21001 : 2018 व आइ एस ओ 9001 : 2015 प्रमाणित एवं NAAC प्रत्यायित A+ महाविद्यालय An ISO 21001 : 2018 and ISO 9001 : 2015 Certified and NAAC Accredited 'A+' College

2. Jhankar team of 9 Members - Medal, memento and an individual certificates to participants\_Honoured for Performance at 23rd Unnat Bharat Sewashree Awards at Constitution Club of India