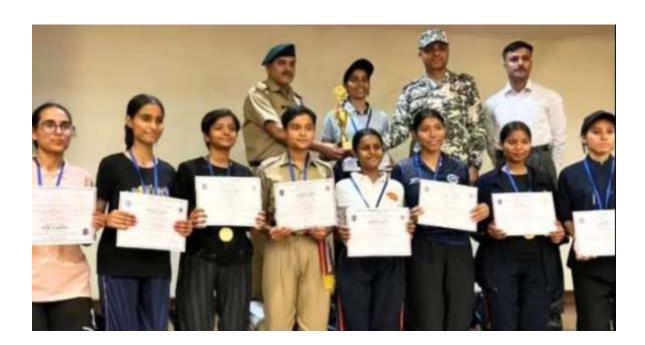

आइ एस ओ 21001 : 2018 व आइ एस ओ 9001 : 2015 प्रमाणित एवं NAAC प्रत्यायित A+ महाविद्यालय An ISO 21001 : 2018 and ISO 9001 : 2015 Certified and NAAC Accredited 'A+' College

2. Jhankar team of 9 Members - Medal, memento and an individual certificates to participants\_Honoured for Performance at 23rd Unnat Bharat Sewashree Awards at Constitution Club of India