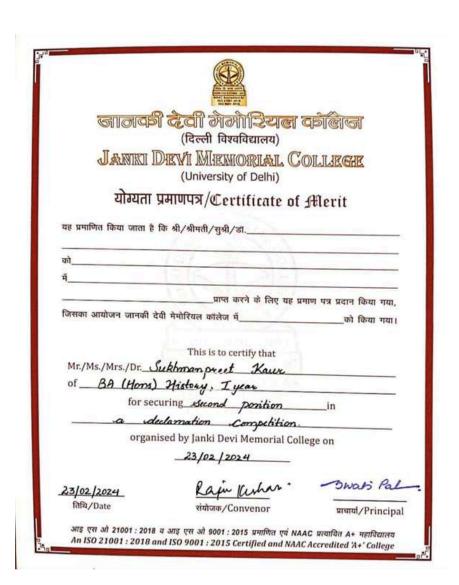

**Supporting Documents for 5.3.1** 

Number of awards/medals for outstanding performance in sports/cultural activities at university/state/national / international level (award for a team event should be counted as one) during the year.