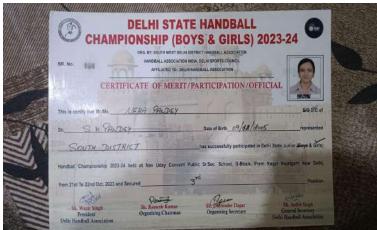

र गंगा राम अरपताल मार्ग, नई दिल्ली-110060 Sir Ganga Ram Hospital Marg, New Delhi-110060

दूरमाष/Tel. : 49878630, ई-मेल/E-mail : jdmcollege@hotmail.com, वेबसाइट/Website : http://jdm.du.ac.in

आइ एस ओ 21001 : 2018 व आइ एस ओ 9001 : 2015 प्रमाणित एवं NAAC प्रत्यायित A+ महाविद्यालय An ISO 21001 : 2018 and ISO 9001 : 2015 Certified and NAAC Accredited 'A+' College

# 159. III Position in 10M Air Pistol Event in the Delhi University Inter College Shooting (W) Tournament 2023-24



160. III Position in Delhi State Junior Girls Handball Championship 2023-24





(दिल्ली विश्वविद्यालय)/(University Of Delhi) सर गंगा राम अस्पताल मार्ग, नई दिल्ली-110060 Sir Ganga Ram Hospital Marg, New Delhi-110060

दूरमाष/Tel. : 49876630, ई-मेल/E-mail : jdmcollege@hotmail.com, वेबसाइट/Website : http://jdm.du.ac.in







(दिल्ली विश्वविद्यालय)/(University Of Delhi) सर गंगा राम अस्पताल मार्ग, नई दिल्ली-110060 Sir Ganga Ram Hospital Marg, New Delhi-110060

दूरमाव/Tel. : 49876630, ई-मेल/E-mail : jdmcollege@hotmail.com, वेबसाइट/Website : http://jdm.du.ac.in

आइ एस ओ 21001 : 2018 व आइ एस ओ 9001 : 2015 प्रमाणित एवं NAAC प्रत्यायित A+ महाविद्यालय An ISO 21001 : 2018 and ISO 9001 : 2015 Certified and NAAC Accredited 'A+' College



161. IV Position in Delhi University Inter College Handball (W) Tournament 2023-24



(दिल्ली विश्वविद्यालय)/(University Of Delhi) सर गंगा राम अस्पताल मार्ग, नई दिल्ली-110060 Sir Ganga Ram Hospital Marg, New Delhi-110060

दूरभाष/Tel. : 49878830, ई-मेल/E-mail : jdmcollege@hotmail.com, वेबसाइट/Website : http://jdm.du.ac.in

आइ एस ओ 21001 : 2018 व आइ एस ओ 9001 : 2015 प्रमाणित एवं NAAC