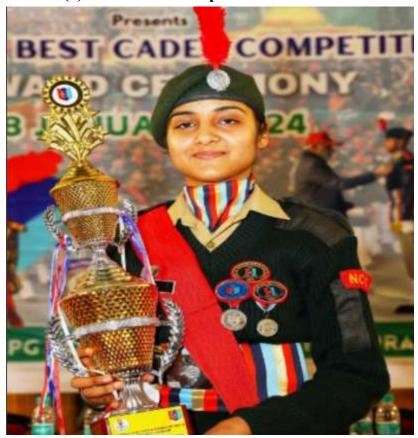

आइ एस ओ 21001 : 2018 व आइ एस ओ 9001 : 2015 प्रमाणित एवं NAAC प्रत्यायित A+ महाविद्यालय An ISO 21001 : 2018 and ISO 9001 : 2015 Certified and NAAC Accredited 'A+' College

2. Jhankar team of 9 Members - Medal, memento and an individual certificates to participants\_Honoured for Performance at 23rd Unnat Bharat Sewashree Awards at Constitution Club of India