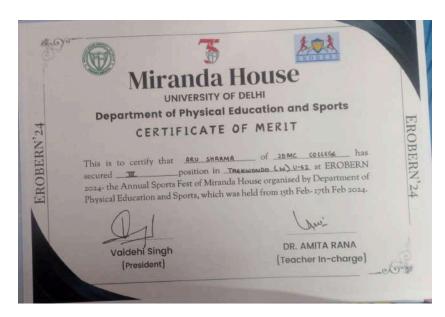

**Supporting Documents for 5.3.1** 

Number of awards/medals for outstanding performance in sports/cultural activities at university/state/national / international level (award for a team event should be counted as one) during the year.