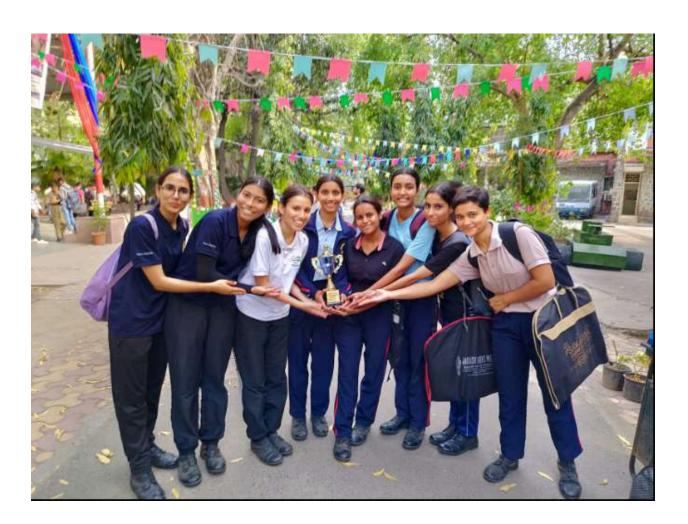

**Supporting Documents for 5.3.1** 

Number of awards/medals for outstanding performance in sports/cultural activities at university/state/national / international level (award for a team event should be counted as one) during the year.

आइ एस ओ 21001 : 2018 व आइ एस ओ 9001 : 2015 प्रमाणित एवं NAAC प्रत्यायित A+ महाविद्यालय An ISO 21001 : 2018 and ISO 9001 : 2015 Certified and NAAC Accredited 'A+' College

2. Jhankar team of 9 Members - Medal, memento and an individual certificates to participants\_Honoured for Performance at 23rd Unnat Bharat Sewashree Awards at Constitution Club of India