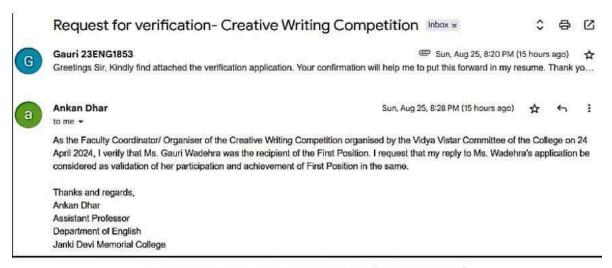

### 4. 20 Students participated in Lit-Verse, Freshers Talent Hunt by Logos

Lit-Verse Freshers Talent Hunt Number of Attendees- 20

| Tanishka                   | Bcom hons                      | I Year | 7217849376  |
|----------------------------|--------------------------------|--------|-------------|
| Hemanya chadha             | Bcom hons                      | I Year | 8595663417  |
| Grehe pande                | BA political science<br>hons   | I Year | 9310043447  |
| Gauri <u>Wadehra</u>       | English Honours                | I Year | 81784 14615 |
| Kumari Prerna              | B. A. Program                  | I Year | 8787383406  |
| DIL PREET KAUR             | Bcom program                   | I Year | 9818755063  |
| Arunima Pal                | Sociology Honours              | I Year | 9818404111  |
| Priyanka                   | BA(hons) political science     | I Year | 7827914826  |
| Nishita K. <u>Debabrat</u> | Political Science<br>(Honours) | I Year | 88220 54110 |