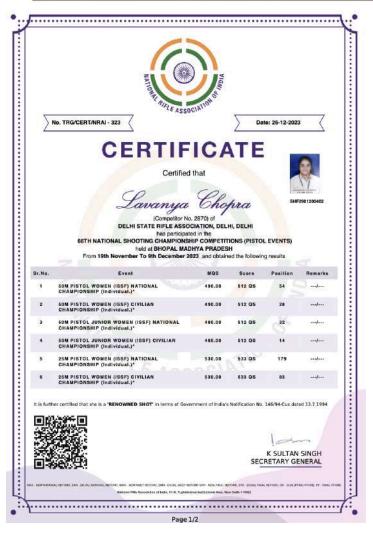

### Janki Devi Memorial College (University of Delhi) AQAR 2023-2024

**Supporting Documents for 5.3.3** 

Number of sports and cultural events/competitions in which students of the Institution participated during the year (organized by the institution/other institutions)