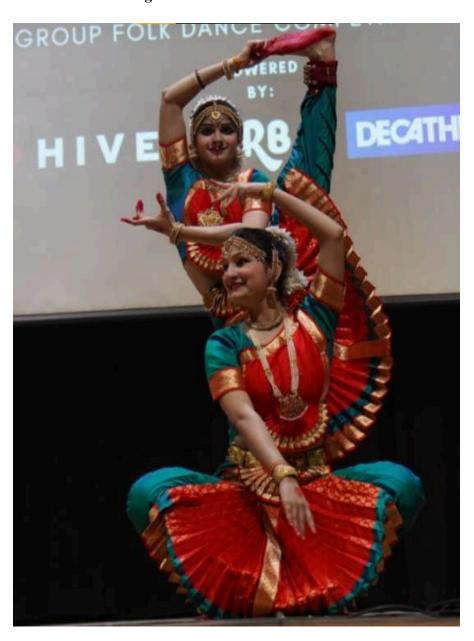

### Janki Devi Memorial College (University of Delhi) AQAR 2023-2024

**Supporting Documents for 5.3.3** 

Number of sports and cultural events/competitions in which students of the Institution participated during the year (organized by the institution/other institutions)