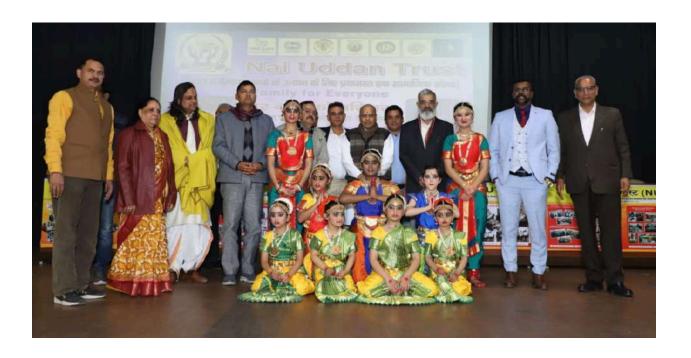

### Janki Devi Memorial College (University of Delhi) AQAR 2023-2024

**Supporting Documents for 5.3.3** 

Number of sports and cultural events/competitions in which students of the Institution participated during the year (organized by the institution/other institutions)