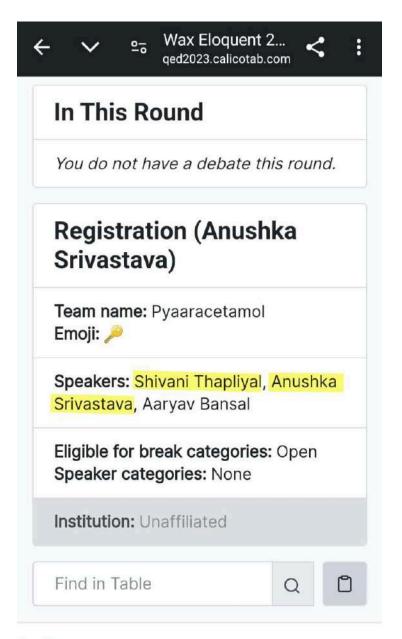

jdmcollege@hotmail.com, वेबसाइट/Website : http://jdm.du.ac.in

आइ एस ओ 21001 : 2018 व आइ एस ओ 9001 : 2015 प्रमाणित एवं NAAC प्रत्यायित A+ महाविद्यालय An ISO 21001 : 2018 and ISO 9001 : 2015 Certified and NAAC Accredited 'A+' College



98. 3 students (2 as Team Participation and 1 as Individual Participation) - Wax Eloquent 2024, Asian Parliamentary Debate, organised by Gargi College



(दिल्ली विश्वविद्यालय)/(University Of Delhi) सर गंगा राम अस्पताल मार्ग, नई दिल्ली-110060 Sir Ganga Ram Hospital Marg, New Delhi-110060

दूरभाष/Tel. : 49876630, ई-मेल/E-mail : jdmcollege@hotmail.com, वेबसाइट/Website : http://jdm.du.ac.in

आइ एस ओ 21001 : 2018 व आइ एस ओ 9001 : 2015 प्रमाणित एवं NAAC प्रत्यायित A+ महाविद्यालय An ISO 21001 : 2018 and ISO 9001 : 2015 Certified and NAAC Accredited 'A+' College



## **Debates**





(दिल्ली विश्वविद्यालय)/(University Of Delhi) सर गंगा राम अस्पताल मार्ग, नई दिल्ली-110060 Sir Ganga Ram Hospital Marg, New Delhi-110060

दूरभाष/Tel. : 49876630, ई-मेल/E-mail : jdmcollege@hotmail.com, वेवसाइट/Website : http://jdm.du.ac.in

आइ एस ओ 21001 : 2018 व आइ एस ओ 9001 : 2015 प्रमाणित एवं NAAC प्रत्यायित A+ महाविद्यालय An ISO 21001 : 2018 and ISO 9001 : 2015 Certified and NAAC Accredited 'A+' College



99. 4 students (3 as Team Participation and 1 as Individual Participation) - CVS PD 2023, Asian Parliamentary Debate, organised by College of Vocational Studies



(दिल्ली विश्वविद्यालय)/(University Of Delhi)

सर गंगा राम अस्पताल मार्ग, नई दिल्ली-110060 Sir Ganga Ram Hospital Marg, New Delhi-110060

दूरभाष/Tel. : 49876630, ई मेल/E-mail : jdmcollege@hotmail.com, वेव