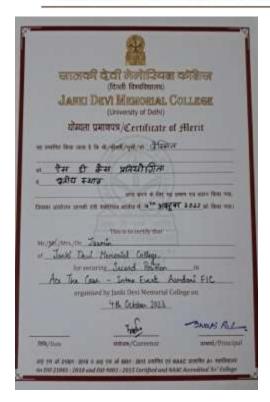

| 1st yr | Eco hons     |



(दिल्ली विश्वविद्यालय)/(University Of Delhi)

सर गंगा राम अस्पताल मार्ग, नई दिल्ली-110060 Sir Ganga Ram Hospital Marg, New Delhi-110060

दूरभाष/Tel. : 49876630, ई मेल/E-mail : jdmcollege@hotmail.com, वेवसाइट/Website : http://jdm.du.ac.in





(दिल्ली विश्वविद्यालय)/(University Of Delhi) सर गंगा राम अस्पताल मार्ग, नई दिल्ली-110060 Sir Ganga Ram Hospital Marg, New Delhi-110060

दूरभाष/Tel. : 49876630, ई-मेल/E-mail : jdmcollege@hotmail.com, वेवसाइट/Website : http://jdm.du.ac.in

आइ एस ओ 21001 : 2018 व आइ एस ओ 9001 : 2015 प्रमाणित एवं NAAC प्रत्यायित A+ महाविद्यालय An ISO 21001 : 2018 and ISO 9001 : 2015 Certified and NAAC Accredited 'A+' College



89. "Lokgeet Pratiyogita" organised by Parag - Hindi Sahityik Sanstha



(दिल्ली विश्वविद्यालय)/(University Of Delhi)

सर गंगा राम अस्पताल मार्ग, नई दिल्ली-110060 Sir Ganga Ram Hospital Marg, New Delhi-110060

दूरभाष/Tel. : 49876630, ई-मेल/E-mail : jdmcollege@hotmail.com, पेवसाइट/Website : http://jdm.du.ac.in

| -             | -               |                 |                                     |