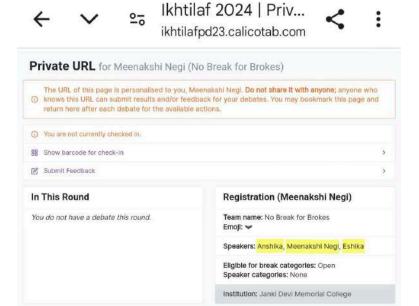

एवं NAAC प्रत्यायित A+ महाविद्यालय An ISO 21001 : 2018 and ISO 9001 : 2015 Certified and NAAC Accredited 'A+' College

# 102. Ridhima Chaudhary - Qaynaat 2023, Asian Parliamentary Debate, organised by Hindu College





(दिल्ली विश्वविद्यालय)/(University Of Delhi) सर गंगा राम अस्पताल मार्ग, नई दिल्ली-110060 Sir Ganga Ram Hospital Marg, New Delhi-110060

दूरभाष/Tel. : 49876630, ई-मेल/E-mail : jdmcollege@hotmail.com, वेवसाइट/Website : http://jdm.cu.ac.in

आइ एस ओ 21001 : 2018 व आइ एस ओ 9001 : 2015 प्रमाणित एवं NAAC प्रत्यायित A+ महाविद्यालय An ISO 21001 : 2018 and ISO 9001 : 2015 Certified and NAAC Accredited 'A+' College

103. 7 students (6 as Team Participation: Teams of 3 and 1 as Individual Participation) - Ikhtilaf'24, Asian Parliament Debate, organised by Zakir Hussain Delhi College





(दिल्ली विश्वविद्यालय)/(University Of Delhi) सर गंगा राम अस्पताल मार्ग, नई दिल्ली-110060

Sir Ganga Ram Hospital Marg, New Delhi-110060

दूरभाष/Tel. : 49876630, ई-मेल/E-mail : jdmcollege@hotmail.com, वेवसाइट/Website : http://jdm.du.ac.in आइ एस ओ 21001 : 2018 व आइ एस ओ 9001 : 2015 प्रमाणित एवं NAAC प्रत्यायित A+ महाविद्यालय

काइ एस आ २१००१ : २०१८ व आइ एस आ ९००१ : २०१५ प्रमाणित एवं NAAC प्रत्यायत A+ महावद्यात्वय An ISO 21001 : 2018 and ISO 9001 : 2015 Certified and NAAC Accredited 'A+' College



# Record for hum briefings ke baad aayenge

#### In This Round

hum briefings ke baad aayenge does not have a debate this round.

# About hum briefings ke baad aayenge

Team name: hum briefings ke baad

aayenge Emoji: 🔒

Speakers: Sanjana, Vedika, Shivani

Eligible for break categories: Open