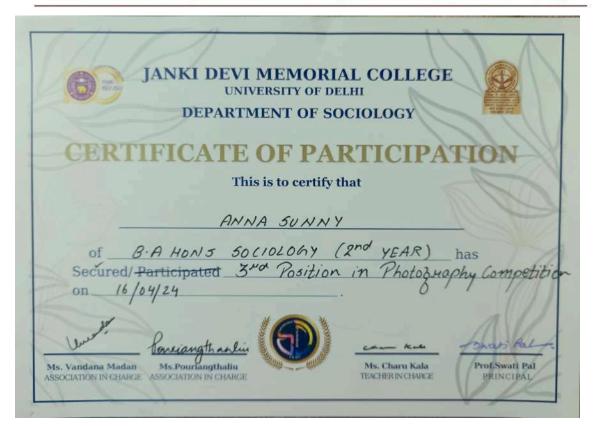

|

O Scanned with OKEN Scanner



(दिल्ली विश्वविद्यालय)/(University Of Delhi)

सर गंगा राम अस्पताल मार्ग, नई दिल्ली-110060 Sir Ganga Ram Hospital Marg, New Delhi-110060

दूरभाष/Tel. : 49876630, ई-मेल/E-mail : jdmcollege@hotmail.com, वेवसाइट/Website : http://jdm.cu.ac.in







(दिल्ली विश्वविद्यालय)/(University Of Delhi) सर गंगा राम अस्पताल मार्ग, नई दिल्ली-110060 Sir Ganga Ram Hospital Marg, New Delhi-110060

दूरभाष/Tel. : 49876630, ई-मेल/E-mail : jdmcollege@hotmail.com, येवसाइट/Website : http://jdm.du.ac.in

आइ एस ओ 21001 : 2018 व आइ एस ओ 9001 : 2015 प्रमाणित एवं NAAC प्रत्यायित A+ महाविद्यालय An ISO 21001 : 2018 and ISO 9001 : 2015 Certified and NAAC Accredited 'A+' College

#### 164. Poster Competition organized by Sociology Department, JDMC

| JANKI DEVI MEMO<br>UNIVERSITY OF<br>DEPARTMENT OF                   | F DELHI                                                   |
|---------------------------------------------------------------------|-----------------------------------------------------------|
| CERTIFICATE OF P. This is to cert ARUNIMA PAL