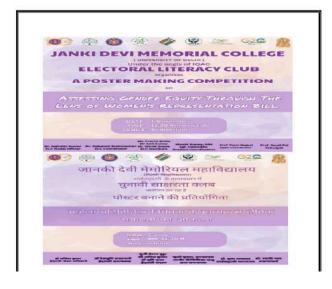

# 1. 50 Students participated in Intra College Poster Making Competition organized by Gandhi Study Circle

Students: 50 Teachers: 4

**Participants of Poster Making Competition** 

(दिल्ली विश्वविद्यालय)/(University Of Delhi)