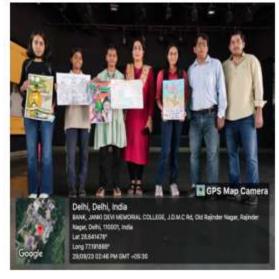

# 1. 50 Students participated in Intra College Poster Making Competition organized by Gandhi Study Circle

Students: 50 Teachers: 4

**Participants of Poster Making Competition** 

(दिल्ली विश्वविद्यालय)/(University Of Delhi)