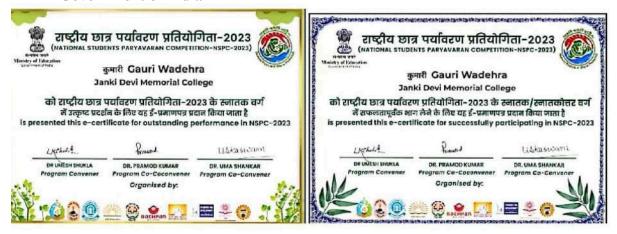

### 4. 20 Students participated in Lit-Verse, Freshers Talent Hunt by Logos

Lit-Verse Freshers Talent Hunt Number of Attendees- 20

| Tanishka                   | Bcom hons                      | I Year | 7217849376  |
|----------------------------|--------------------------------|--------|-------------|
| Hemanya chadha             | Bcom hons                      | I Year | 8595663417  |
| Grehe pande                | BA political science<br>hons   | I Year | 9310043447  |
| Gauri <u>Wadehra</u>       | English Honours                | I Year | 81784 14615 |
| Kumari Prerna              | B. A. Program                  | I Year | 8787383406  |
| DIL PREET KAUR             | Bcom program                   | I Year | 9818755063  |
| Arunima Pal                | Sociology Honours              | I Year | 9818404111  |
| Priyanka                   | BA(hons) political science     | I Year | 7827914826  |
| Nishita K. <u>Debabrat</u> | Political Science<br>(Honours) | I Year | 88220 54110 |