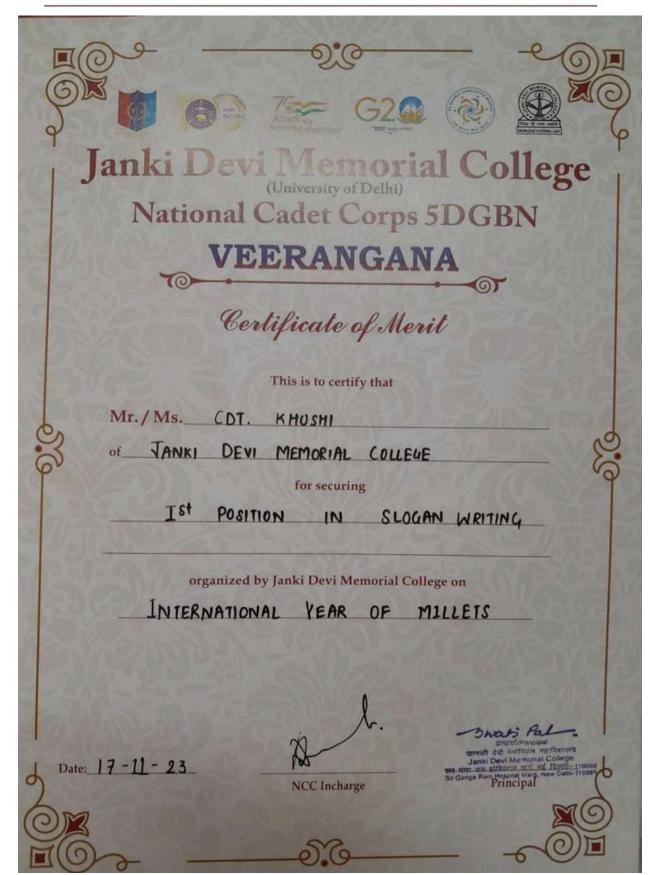

ion organized by NCC, JDMC



(दिल्ली विश्वविद्यालय)/(University Of Delhi) सर गंगा राम अस्पताल मार्ग, नई दिल्ली-110060 Sir Ganga Ram Hospital Marg, New Delhi-110060

दूरभाष/Tel. : 49876630, ई- मेल/E-mail : jdmcollege@hotmail.com, वेवसाइट/Website : http://jdm.cu.ac.in

आइ एस ओ 21001 : 2018 व आइ एस ओ 9001 : 2015 प्रमाणित एवं NAAC प्रत्यायित A+ महाविद्यालय An ISO 21001 : 2018 and ISO 9001 : 2015 Certified and NAAC Accredited 'A+' College

# JANKI DEVI MEMORIAL COLLEGE

(University of Delhi)

# NATIONAL CADET CORPS-5DGBN

# INTERNATIONAL YEAR OF MILLETS





(दिल्ली विश्वविद्यालय)/(University Of Delhi)

सर गंगा राम अस्पताल मार्ग, नई दिल्ली-110060 Sir Ganga Ram Hospital Marg, New Delhi-110060

दूरभाष/Tel. : 49876630, ई-मेल/E-mail : jdmcollege@hotmail.com, वेवसाइट/Website : http://jdm.du.ac.in





(दिल्ली विश्वविद्यालय)/(University Of Delhi)

सर गंगा राम अस्पताल मार्ग, नई दिल्ली-110060 Sir Ganga Ram Hospital Marg, New Delhi-110060

दूरभाष/Tel. : 49876630, ई-मेल/E-mail : jdmcollege@hotmail.com, वेवसाइट/Website : http://jdm.cu.ac.in

आइ एस ओ 21001 : 2018 व आइ एस ओ 9001 : 2015 प्रमाणित एवं NAAC प्रत्यायित A+ महाविद्यालय An ISO 21001: 2018 and ISO 9001: 2015 Certified and NAAC Accredited 'A+' College

#### 71. Intra College Competition Fintrivia - Fingo organized by Aamdani, JDMC



9693255644

(VICE PRESIDENT) 9711310057



(दिल्ली विश्वविद्यालय)/(University Of Delhi) सर गंगा राम अस्पताल मार्ग, नई दिल्ली-110060 Sir Ganga Ram Hospital Marg, New Delhi-110060

दूरभाष∕Tel. : 49876630, ई-मेल∕E-mail : jdmcollege@hotmail.com, येवसाइट/Website : http://jdm.du.ac.in

| Sr. no. | Participants