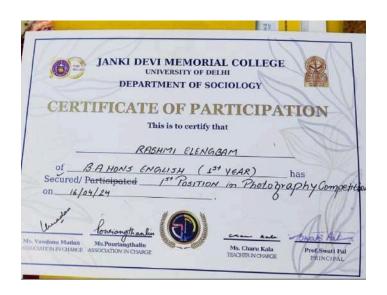

### Janki Devi Memorial College (University of Delhi) AQAR 2023-2024

**Supporting Documents for 5.3.3** 

Number of sports and cultural events/competitions in which students of the Institution participated during the year (organized by the institution/other institutions)