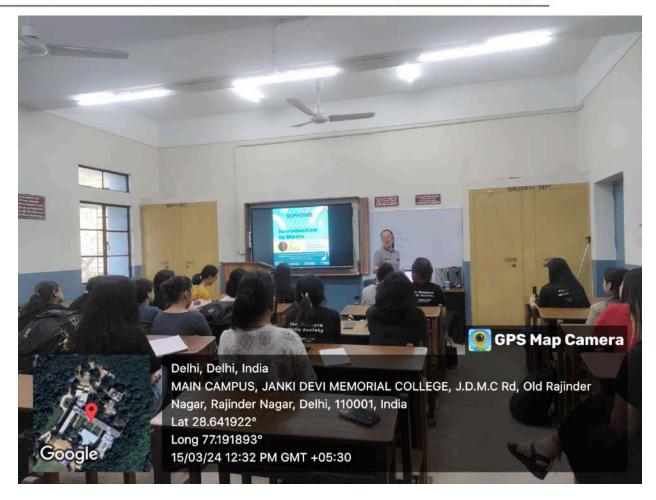

Hospital Marg, New Delhi-110060

दूरभाष/Tel. : 49876630, ई मेल/E-mail : jdmcollege@hotmail.com, वेवसाइट/Website : http://jdm.du.ac.in

- 1. Oyi Lego
- 2. Arushi Chauhan
- 3. Kiera Chhetri
- 4. Annanya Saikiya
- 5. Leepakshi Mawar
- 6. Mesha Aggarwal
- 7. Bhoomi Raghav
- 8. Charvi Dhingra
- 9. Kuhu Kavya
- 10. Lavanya Sikarwar
- 11. Rashmi Elangbam
- 12. Trisha
- 13. Priyanshi Miglani



(दिल्ली विश्वविद्यालय)/(University Of Delhi) सर गंगा राम अस्पताल मार्ग, नई दिल्ली-110060 Sir Ganga Ram Hospital Marg, New Delhi-110060

दूरभाष/Tel. : 49876630, ई-मेल/E-mail : jdmcollege@hotmail.com, येवसाइट/Website : http://jdm.du.ac.in

आइ एस ओ 21001 : 2018 व आइ एस ओ 9001 : 2015 प्रमाणित एवं NAAC प्रत्यायित A+ महाविद्यालय An ISO 21001 : 2018 and ISO 9001 : 2015 Certified and NAAC Accredited 'A+' College



68. Euphonie Performance for Symphony 2024 Inaugural



(दिल्ली विश्वविद्यालय)/(University Of Delhi) सर गंगा राम अस्पताल मार्ग, नई दिल्ली-110060 Sir Ganga Ram Hospital Marg, New Delhi-110060

दूरभाष/Tel. : 49876630, ई मेल/E-mail : jdmcollege@hotmail.com, वेवसाइट/Website : http://jdm.du.ac.in

आइ एस ओ 21001 : 2018 व आइ एस ओ 9001 : 2015 प्रमाणित एवं NAAC प्रत्यायित A+ महाविद्यालय An ISO 21001 : 2018 and ISO 9001 : 2015 Certified and NAAC Accredited 'A+' College

- 1. Oyi Lego (Guitar)
- 2. Arushi Chauhan
- Kiera Chhetri
- 4. Annanya Saikiya
- 5. Leepakshi Mawar
- 6. Mesha Aggarwal
- 7. Bhoomi Raghav
- 8. Charvi Dhingra
- 9. Kuhu Kavya
- Lavanya
- 11. Rashmi Elangbam
- 12. Trisha



69. Euphonie - Performed a medley of Hindi and English songs for the Teachers Day Celebration



(दिल्ली विश्