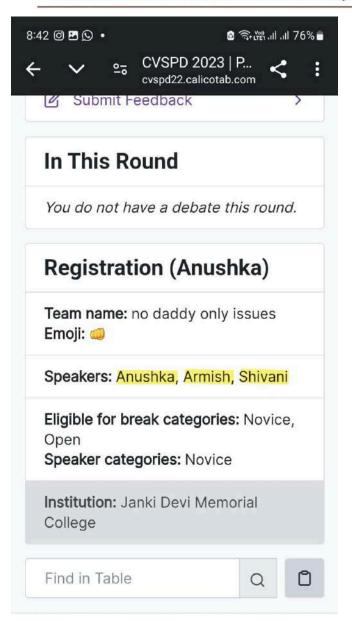

### Janki Devi Memorial College (University of Delhi) AQAR 2023-2024

**Supporting Documents for 5.3.3** 

Number of sports and cultural events/competitions in which students of the Institution participated during the year (organized by the institution/other institutions)