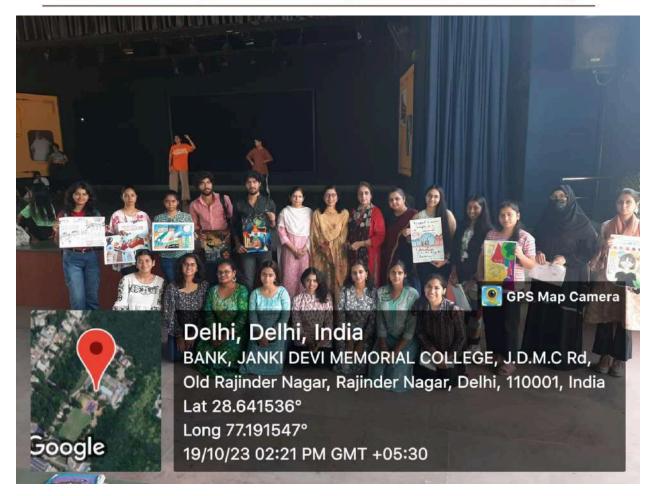

# 1. 50 Students participated in Intra College Poster Making Competition organized by Gandhi Study Circle

Students: 50 Teachers: 4

**Participants of Poster Making Competition** 

(दिल्ली विश्वविद्यालय)/(University Of Delhi)