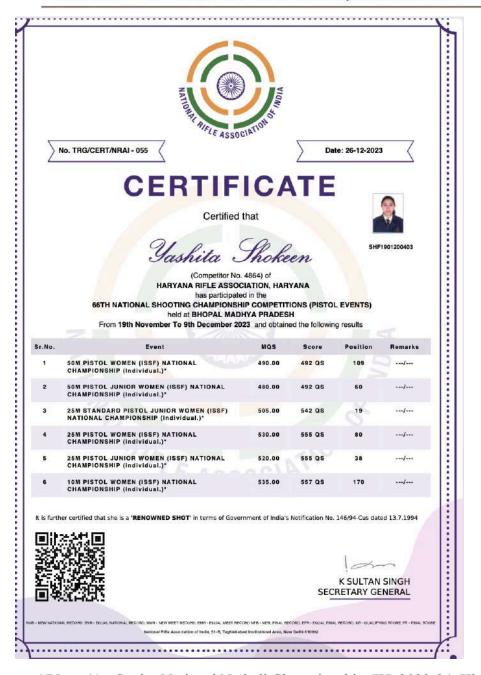

### Janki Devi Memorial College (University of Delhi) AQAR 2023-2024

**Supporting Documents for 5.3.3** 

Number of sports and cultural events/competitions in which students of the Institution participated during the year (organized by the institution/other institutions)