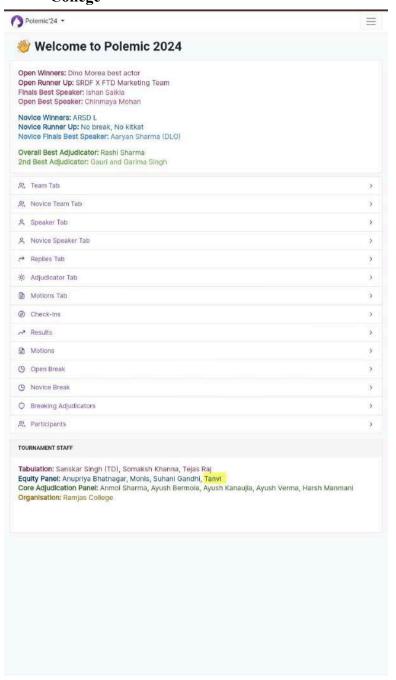

m 2024, Asian Parliamentary Debate, organised by JDMC



(दिल्ली विश्वविद्यालय)/(University Of Delhi)

सर गंगा राम अस्पताल मार्ग, नई दिल्ली-110060 Sir Ganga Ram Hospital Marg, New Delhi-110060

दूरभाष/Tel. : 49876630, ई-मेल/E-mail : jdmcollege@hotmail.com, वेवसाइट/Website : http://jdm.cu.ac.in





(दिल्ली विश्वविद्यालय)/(University Of Delhi) सर गंगा राम अस्पताल मार्ग, नई दिल्ली-110060

Sir Ganga Ram Hospital Marg, New Delhi-110060 दूरभाष/Tel. : 49876630, ई-मेल/E-mail : jdmcollege@hotmail.com, वेवसाइट/Website : http://jdm.cu.ac.in

आइ एस ओ 21001 : 2018 व आइ एस ओ 9001 : 2015 प्रमाणित एवं NAAC प्रत्यायित A+ महाविद्यालय An ISO 21001: 2018 and ISO 9001: 2015 Certified and NAAC Accredited 'A+' College

#### 93. Tanvi Mastal Polemic 2024, Asian Parliamentary Debate, organised by Ramjas College





(दिल्ली विषयविद्यालय)/(University Of Delhi) सर गंगा राम अस्पताल मार्ग, नई दिल्ली-110060 Sir Ganga Ram Hospital Marg, New Delhi-110060

दूरभाष/Tel. : 49876630, ई-मेल/E-mail : jdmcollege@hotmail.com, वेवसाइट/Website : http://jdm.du.ac.in

आइ एस ओ 21001 : 2018 व आइ एस ओ 9001 : 2015 प्रमाणित एवं NAAC प्रत्यायित A+ महाविद्यालय An ISO 21001 : 2018 and ISO 9001 : 2015 Certified and NAAC Accredited 'A+' College

94. 3 Students (2 as Team Participation and 1 as Individual Participation) - Rahat 2023, Asian Parliamentary Debate, organised by SBSC





(दिल्ली विश्वविद्यालय)/(University Of Delhi)

सर गंगा राम अस्पताल मार्ग, नई दिल्ली-110060 Sir Ganga Ram Hospital Marg, New Delhi-110060

दूरभाष/Tel. : 49876630, ई-मेल/E-mail : jdmcollege@hotmail.com, वेबसाइट/Website : http://jdm.du.ac.in





(दिल्