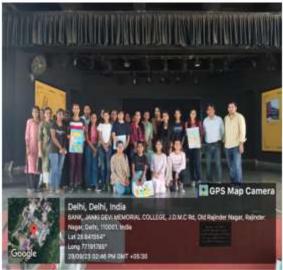

# 1. 50 Students participated in Intra College Poster Making Competition organized by Gandhi Study Circle

Students: 50 Teachers: 4

**Participants of Poster Making Competition** 

(दिल्ली विश्वविद्यालय)/(University Of Delhi)