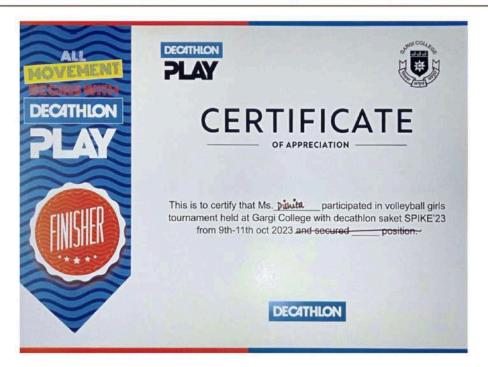

### Janki Devi Memorial College (University of Delhi) AQAR 2023-2024

**Supporting Documents for 5.3.3** 

Number of sports and cultural events/competitions in which students of the Institution participated during the year (organized by the institution/other institutions)