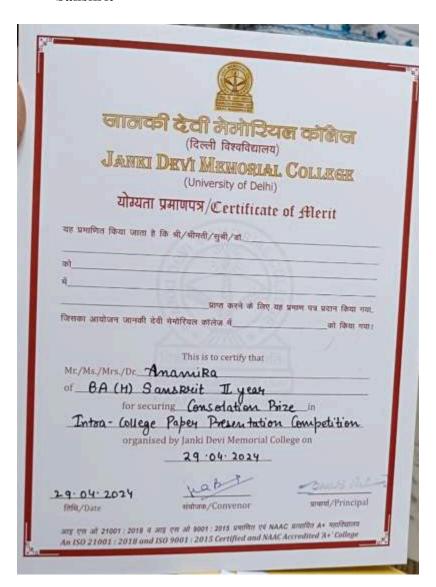

### Janki Devi Memorial College (University of Delhi) AQAR 2023-2024

**Supporting Documents for 5.3.3** 

Number of sports and cultural events/competitions in which students of the Institution participated during the year (organized by the institution/other institutions)