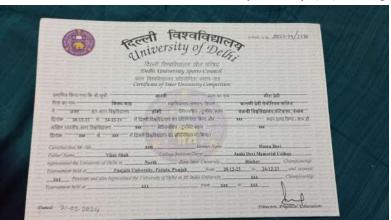

### Janki Devi Memorial College (University of Delhi) AQAR 2023-2024

**Supporting Documents for 5.3.3** 

Number of sports and cultural events/competitions in which students of the Institution participated during the year (organized by the institution/other institutions)