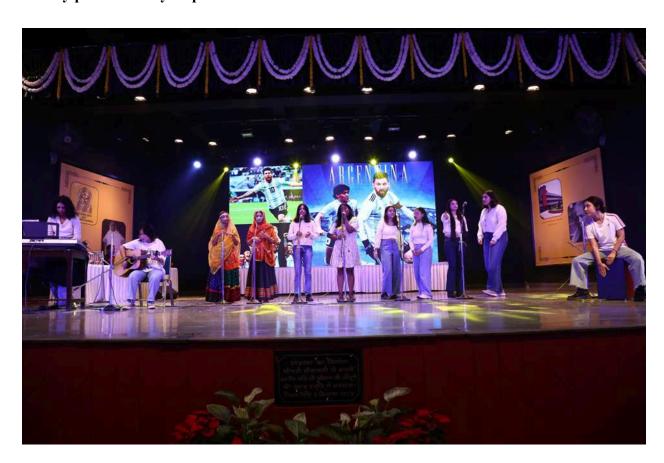

### 4. 20 Students participated in Lit-Verse, Freshers Talent Hunt by Logos

Lit-Verse Freshers Talent Hunt Number of Attendees- 20

| Tanishka                   | Bcom hons                      | I Year | 7217849376  |
|----------------------------|--------------------------------|--------|-------------|
| Hemanya chadha             | Bcom hons                      | I Year | 8595663417  |
| Grehe pande                | BA political science<br>hons   | I Year | 9310043447  |
| Gauri <u>Wadehra</u>       | English Honours                | I Year | 81784 14615 |
| Kumari Prerna              | B. A. Program                  | I Year | 8787383406  |
| DIL PREET KAUR             | Bcom program                   | I Year | 9818755063  |
| Arunima Pal                | Sociology Honours              | I Year | 9818404111  |
| Priyanka                   | BA(hons) political science     | I Year | 7827914826  |
| Nishita K. <u>Debabrat</u> | Political Science<br>(Honours) | I Year | 88220 54110 |