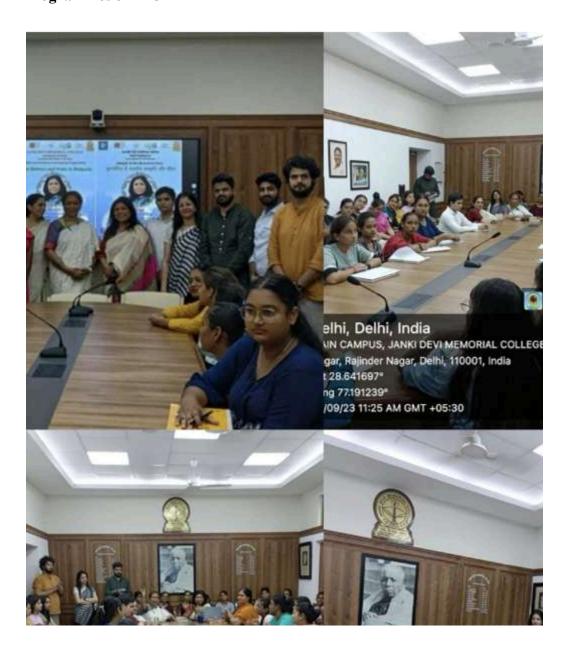

### Janki Devi Memorial College (University of Delhi) AQAR 2023-2024

**Supporting Documents for 5.3.3** 

Number of sports and cultural events/competitions in which students of the Institution participated during the year (organized by the institution/other institutions)