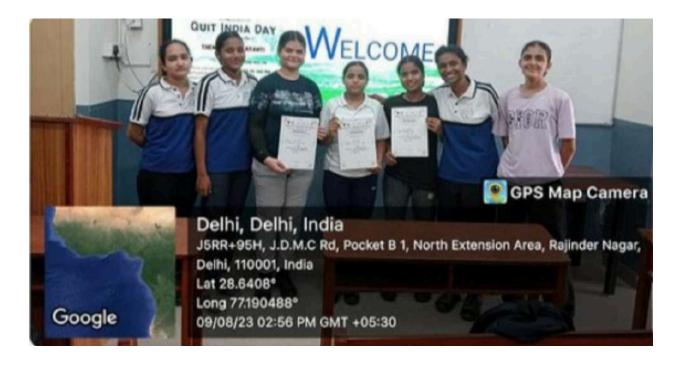

| CDT                | KIRTI        |            |                   |  |  |
| 34  | DL22SWA205366                                                            | CDT                | KALPANA      | ]          |                   |  |  |
| 35  | DL22SWA205391                                                            | CDT                | CHINKI       | ]          |                   |  |  |
| 36  | DL22SWA205361                                                            | CDT                | ARPAN        | i i        |                   |  |  |



(दिल्ली विश्वविद्यालय)/(University Of Delhi) सर गंगा राम अस्पताल मार्ग, नई दिल्ली-110060 Sir Ganga Ram Hospital Marg, New Delhi-110060

दूरभाष/Tel. : 49876630, ई मेल/E-mail : jdmcollege@hotmail.com, वेवसाइट/Website : http://jdm.du.ac.in



125. 58 Students\_WORKSHOP: Visual Narratives, Art and Graphic Design organized by Department of Sociology, JDMC



3

3

3

3

.9

3

3

3

3

3

3

3

3

3

9

#### जानकी देवी मेमोरियल कॉलेज JANKI DEVI MEMORIAL COLLEGE

(दिल्ली विश्वविद्यालय)/(University Of Delhi)

सर गंगा राम अस्पताल मार्ग, नई दिल्ली-110060 Sir Ganga Ram Hospital Marg, New Delhi-110060

दूरभाष/Tel. : 49876630, ई-मेल/E-mail : jdmcollege@hotmail.com, पेवसाइट/Website : http://jdm.du.ac.in

आइ एस ओ 21001 : 2018 व आइ एस ओ 9001 : 2015 प्रमाणित एवं NAAC प्रत्यायित A+ महाविद्यालय An ISO 21001 : 2018 and ISO 9001 : 2015 Certified and NAAC Accredited 'A+' College

#### JANKI DEVI MEMORIAL COLLEGE

TIL19 YEAR

#### DEPARTMENT OF SOCIOLOGY

**ATTENDANCE SHEET 2023-24** 

EVENT NAME Visual Maratine Ast and Graphic Design

DATE SO