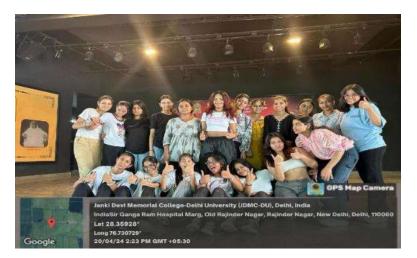

### Janki Devi Memorial College (University of Delhi) AQAR 2023-2024

**Supporting Documents for 5.3.3** 

Number of sports and cultural events/competitions in which students of the Institution participated during the year (organized by the institution/other institutions)