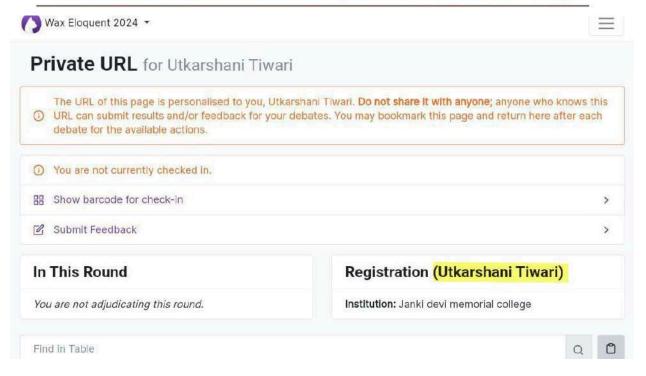

lhi) सर गंगा राम अस्पताल मार्ग, नई दिल्ली-110060 Sir Ganga Ram Hospital Marg, New Delhi-110060

दूरभाष/Tel. : 49876630, ई-मेल/E-mail : jdmcollege@hotmail.com, वेबसाइट/Website : http://jdm.du.ac.in

आइ एस ओ 21001 : 2018 व आइ एस ओ 9001 : 2015 प्रमाणित एवं NAAC प्रत्यायित A+ महाविद्यालय An ISO 21001 : 2018 and ISO 9001 : 2015 Certified and NAAC Accredited 'A+' College



## **Debates**





(दिल्ली विश्वविद्यालय)/(University Of Delhi) सर गंगा राम अस्पताल मार्ग, नई दिल्ली-110060 Sir Ganga Ram Hospital Marg, New Delhi-110060

दूरभाष/Tel. : 49876630, ई-मेल/E-mail : jdmcollege@hotmail.com, वेवसाइट/Website : http://jdm.du.ac.in

आइ एस ओ 21001 : 2018 व आइ एस ओ 9001 : 2015 प्रमाणित एवं NAAC प्रत्यायित A+ महाविद्यालय An ISO 21001 : 2018 and ISO 9001 : 2015 Certified and NAAC Accredited 'A+' College



99. 4 students (3 as Team Participation and 1 as Individual Participation) - CVS PD 2023, Asian Parliamentary Debate, organised by College of Vocational Studies



(दिल्ली विश्वविद्यालय)/(University Of Delhi)

सर गंगा राम अस्पताल मार्ग, नई दिल्ली-110060 Sir Ganga Ram Hospital Marg, New Delhi-110060

दूरभाष/Tel. : 49876630, ई मेल/E-mail : jdmcollege@hotmail.com, वेवसाइट/Website : http://jdm.du.ac.in

आइ एस ओ 21001 : 2018 व आइ एस ओ 9001 : 2015 प्रमाणित एवं NAAC प्रत्यायित A+ महाविद्यालय An ISO 21001 : 2018 and ISO 9001 : 2015 Certified and NAAC Accredited 'A+' College



#### **Debates**





(दिल्ला विश्वावद्यालय)/(University Of Delhi) सर गंगा राम अस्पताल मार्ग, नई दिल्ली-110060 Sir Ganga Ram Hospital Marg, New Delhi-110060

दूरभाष/Tel. : 49876630, ई-मेल/E-mail : jdmcollege@hotmail.com, व