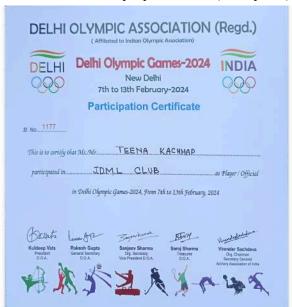

### Janki Devi Memorial College (University of Delhi) AQAR 2023-2024

**Supporting Documents for 5.3.3** 

Number of sports and cultural events/competitions in which students of the Institution participated during the year (organized by the institution/other institutions)