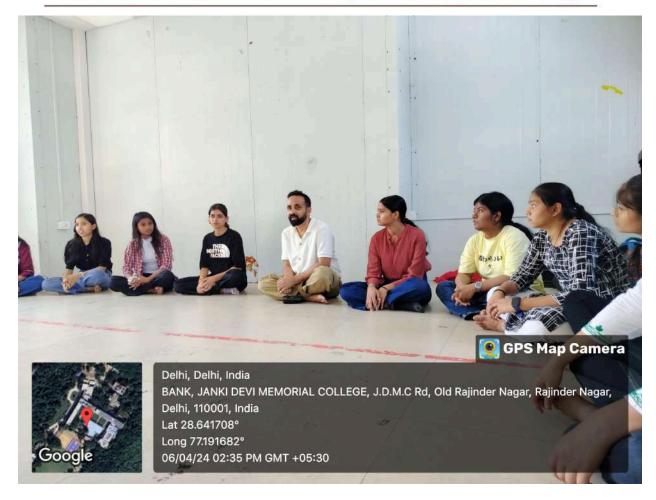

### Janki Devi Memorial College (University of Delhi) AQAR 2023-2024

**Supporting Documents for 5.3.3** 

Number of sports and cultural events/competitions in which students of the Institution participated during the year (organized by the institution/other institutions)