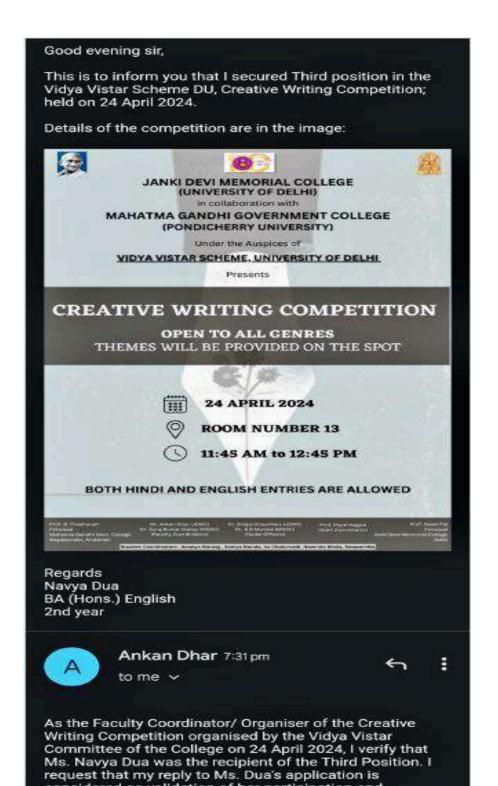

### 4. 20 Students participated in Lit-Verse, Freshers Talent Hunt by Logos

Lit-Verse Freshers Talent Hunt Number of Attendees- 20

| Tanishka                   | Bcom hons                      | I Year | 7217849376  |
|----------------------------|--------------------------------|--------|-------------|
| Hemanya chadha             | Bcom hons                      | I Year | 8595663417  |
| Grehe pande                | BA political science<br>hons   | I Year | 9310043447  |
| Gauri <u>Wadehra</u>       | English Honours                | I Year | 81784 14615 |
| Kumari Prerna              | B. A. Program                  | I Year | 8787383406  |
| DIL PREET KAUR             | Bcom program                   | I Year | 9818755063  |
| Arunima Pal                | Sociology Honours              | I Year | 9818404111  |
| Priyanka                   | BA(hons) political science     | I Year | 7827914826  |
| Nishita K. <u>Debabrat</u> | Political Science<br>(Honours) | I Year | 88220 54110 |