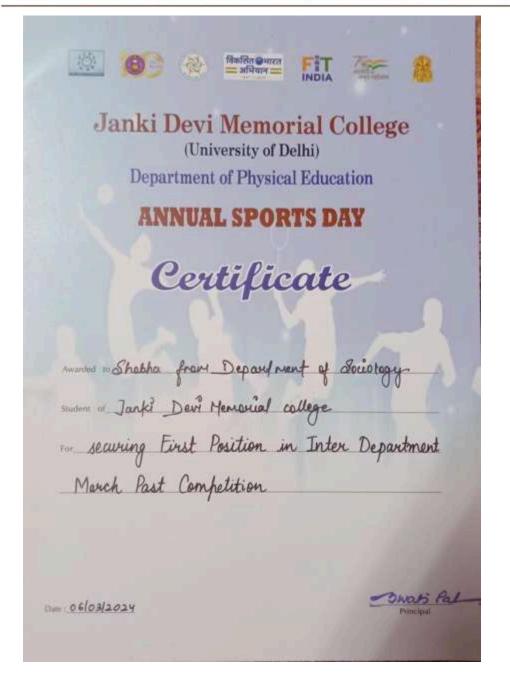

| 2023                     | 1 Year           | II Sc (H) Mahs                | 3 Yrs                     | 2023                | 2023              | -                                       | +                 |   |

192. March Past Competition organized by JDMC on Sports Day



(दिल्ली विश्वविद्यालय)/(University Of Delhi)

सर गंगा राम अस्पताल मार्ग, नई दिल्ली-110060 Sir Ganga Ram Hospital Marg, New Delhi-110060

दूरभाष/Tel. : 49876630, ई-मेल/E-mail : jdmcollege@hotmail.com, वेवसाइट/Website : http://jdm.cu.ac.in





(दिल्ली विश्वविद्यालय)/(University Of Delhi)

सर गंगा राम अस्पताल मार्ग, नई दिल्ली-110060 Sir Ganga Ram Hospital Marg, New Delhi-110060

दूरभाष∕Tel. : 49876630, ई- मेल∕E-mail : jdmcollege@hotmail.com, वेवसाइट/Website : http://jdm.du.ac.in





(दिल्ली विश्वविद्यालय)/(University Of Delhi)

सर गंगा राम अस्पताल मार्ग, नई दिल्ली-110060 Sir Ganga Ram Hospital Marg, New Delhi-110060

दूरभाष/Tel. : 49876630, ई-मेल/E-mail : jdmcollege@hotmail.com, वेवसाइट/Website : http://jdm.du.ac.in

आइ एस ओ 21001 : 2018 व आइ एस ओ 9001 : 2015 प्रमाणित एवं NAAC प्रत्यायित A+ महाविद्यालय An ISO 21001 : 2018 and ISO 9001 : 2015 Certified and NAAC Accredited 'A+' College















## Janki Devi Memorial College

(University of Delhi)

Department of Physical Education

### **ANNUAL SPORTS DAY**

# Certificate

| Awarded to Gauri | Wadehna | from     | Дер | autment | of   | English | A |
|------------------|---------|----------|-----|---------|------|---------|---|
| Student of Janki | Devi    | Memorial | c   | llege   |      |         |   |
| Fo