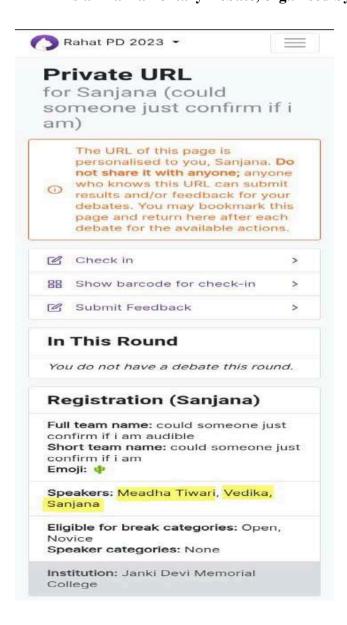

# 1. 50 Students participated in Intra College Poster Making Competition organized by Gandhi Study Circle

Students: 50 Teachers: 4

**Participants of Poster Making Competition** 

(दिल्ली विश्वविद्यालय)/(University Of Delhi)