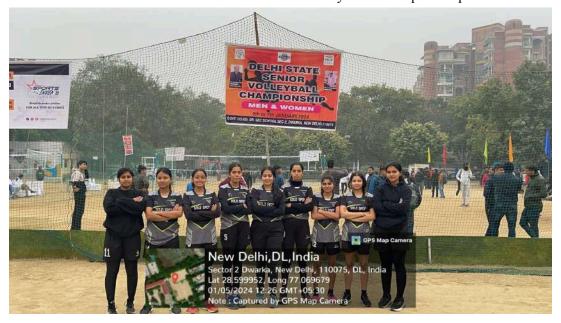

### Janki Devi Memorial College (University of Delhi) AQAR 2023-2024

**Supporting Documents for 5.3.3** 

Number of sports and cultural events/competitions in which students of the Institution participated during the year (organized by the institution/other institutions)