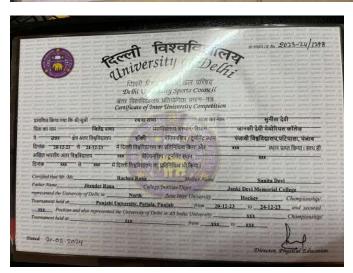

### Janki Devi Memorial College (University of Delhi) AQAR 2023-2024

**Supporting Documents for 5.3.3** 

Number of sports and cultural events/competitions in which students of the Institution participated during the year (organized by the institution/other institutions)