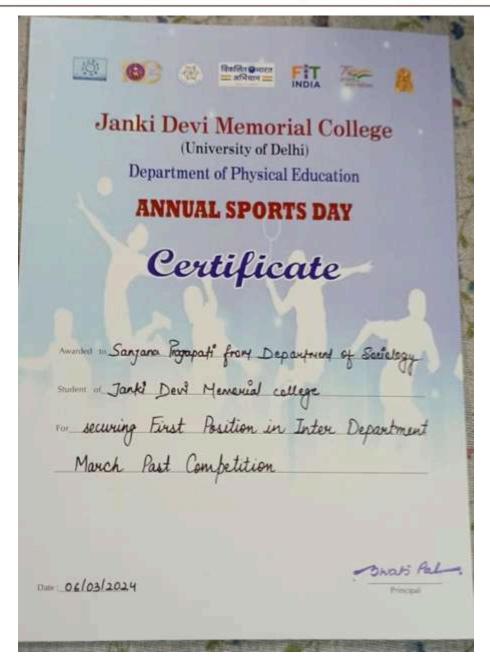

| 2023                | 2023              | -                                       | 130               |   |
| 12   | Prakem             | Mr      | Rajiv Kumar      | Mrs   | Roena           | 16/02/2006 | XII                                                          | 2023                     | 1 Year           | II Sc (H) Mahs                | 3 Yrs                     | 2023                | 2023              | -                                       | +                 |   |

192. March Past Competition organized by JDMC on Sports Day



(दिल्ली विश्वविद्यालय)/(University Of Delhi)

सर गंगा राम अस्पताल मार्ग, नई दिल्ली-110060 Sir Ganga Ram Hospital Marg, New Delhi-110060

दूरभाष/Tel. : 49876630, ई-मेल/E-mail : jdmcollege@hotmail.com, वेवसाइट/Website : http://jdm.cu.ac.in





(दिल्ली विश्वविद्यालय)/(University Of Delhi)

सर गंगा राम अस्पताल मार्ग, नई दिल्ली-110060 Sir Ganga Ram Hospital Marg, New Delhi-110060

दूरभाष∕Tel. : 49876630, ई- मेल∕E-mail : jdmcollege@hotmail.com, वेवसाइट/Website : http://jdm.du.ac.in





(दिल्ली विश्वविद्यालय)/(University Of Delhi)

सर गंगा राम अस्पताल मार्ग, नई दिल्ली-110060 Sir Ganga Ram Hospital Marg, New Delhi-110060

दूरभाष/Tel. : 49876630, ई-मेल/E-mail : jdmcollege@hotmail.com, वेवसाइट/Website : http://jdm.du.ac.in

आइ एस ओ 21001 : 2018 व आइ एस ओ 9001 : 2015 प्रमाणित एवं NAAC प्रत्यायित A+ महाविद्यालय An ISO 21001 : 2018 and ISO 9001 : 2015 Certified and NAAC Accredited 'A+' College















## Janki Devi Memorial College

(University of Delhi)

Department of Physical Education

### **ANNUAL SPORTS DAY**

# Certificat