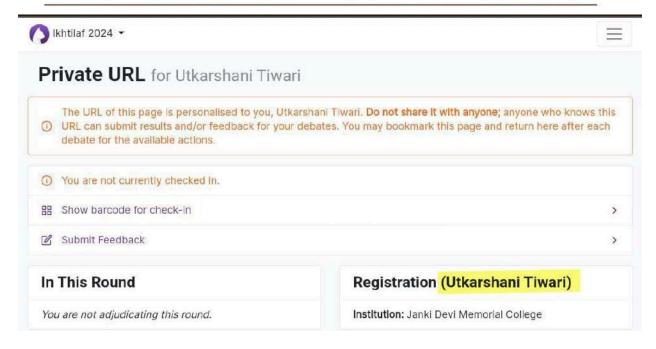

द्यात्वय An ISO 21001 : 2018 and ISO 9001 : 2015 Certified and NAAC Accredited 'A+' College



# Record for hum briefings ke baad aayenge

#### In This Round

hum briefings ke baad aayenge does not have a debate this round.

# About hum briefings ke baad aayenge

Team name: hum briefings ke baad

aayenge Emoji: 🔒

Speakers: Sanjana, Vedika, Shivani

Eligible for break categories: Open



(दिल्ली विश्वविद्यालय)/(University Of Delhi) सर गंगा राम अस्पताल मार्ग, नई दिल्ली-110060 Sir Ganga Ram Hospital Marg, New Delhi-110060

दूरभाष/Tel. : 49876630, ई-मेल/E-mail : jdmcollege@hotmail.com, वेवसाइट/Website : http://jdm.du.ac.in

आइ एस ओ 21001 : 2018 व आइ एस ओ 9001 : 2015 प्रमाणित एवं NAAC प्रत्यायित A+ महाविद्यालय An ISO 21001 : 2018 and ISO 9001 : 2015 Certified and NAAC Accredited 'A+' College



104. 3 Students - Annual Freshers' Conventional Debate organised by Rhetorque, JDMC



(दिल्ली विश्वविद्यालय)/(University Of Delhi) सर गंगा राम अस्पताल मार्ग, नई दिल्ली-110060 Sir Ganga Ram Hospital Marg, New Delhi-110060

दूरभाष/Tel. : 49876630, ई मेल/E-mail : jdmcollege@hotmail.com, वेवसाइट/Website : http://jdm.du.ac.in

आइ एस ओ 21001 : 2018 व आइ एस ओ 9001 : 2015 प्रमाणित एवं NAAC प्रत्यायित A+ महाविद्यालय An ISO 21001 : 2018 and ISO 9001 : 2015 Certified and NAAC Accredited 'A+' College

#### Motion Allotment For Annual Freshers' Conventional Debate 2023 (Intra College Event)

| Event Date: 13/10/2023 |                      |  |
|------------------------|----------------------|--|
| Motion Allotted        | Name                 |  |
| 1st                    | Akshita Singh        |  |