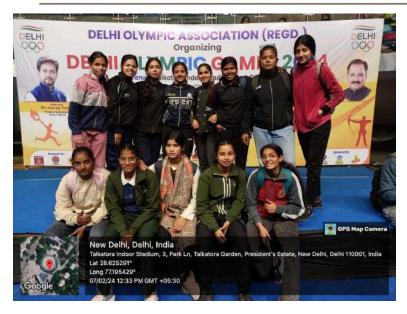

### Janki Devi Memorial College (University of Delhi) AQAR 2023-2024

**Supporting Documents for 5.3.3** 

Number of sports and cultural events/competitions in which students of the Institution participated during the year (organized by the institution/other institutions)