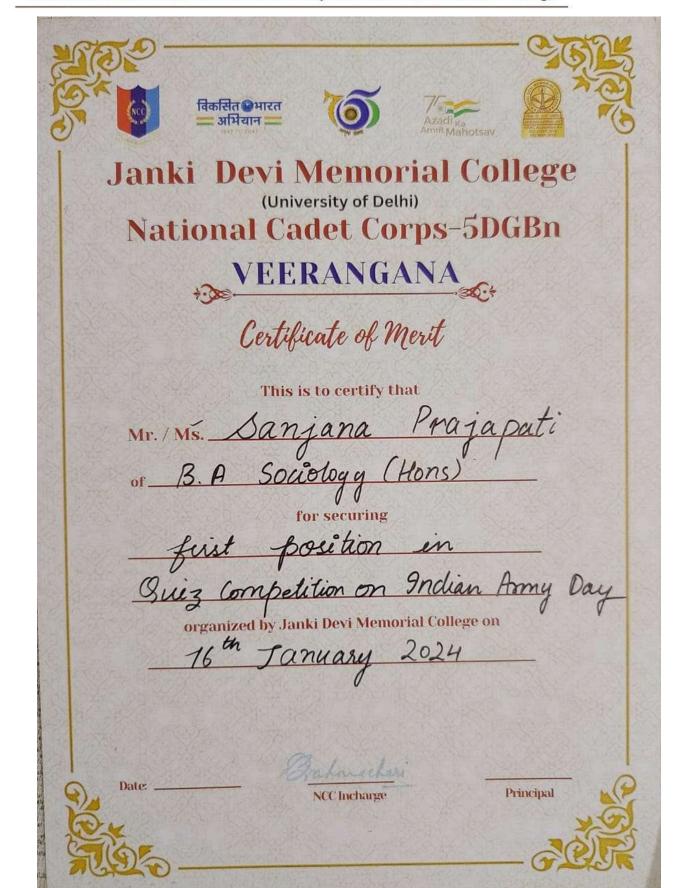

| 23/1934    | Hindi hons                                  |



(दिल्ली विश्वविद्यालय)/(University Of Delhi)

सर गंगा राम अस्पताल मार्ग, नई दिल्ली-110060 Sir Ganga Ram Hospital Marg, New Delhi-110060

दूरभाष/Tel. : 49876630, ई-मेल/E-mail : jdmcollege@hotmail.com, येवसाइट/Website : http://jdm.du.ac.in





(दिल्ली विश्वविद्यालय)/(University Of Delhi)

सर गंगा राम अस्पताल मार्ग, नई दिल्ली-110060 Sir Ganga Ram Hospital Marg, New Delhi-110060

दूरभाष/Tel. : 49876630, ई-मेल/E-mail : jdmcollege@hotmail.com, पेवसाइट/Website : http://jdm.du.ac.in



(दिल्ली विश्वविद्यालय)/(University Of Delhi) सर गंगा राम अस्पताल मार्ग, नई दिल्ली-110060 Sir Ganga Ram Hospital Marg, New Delhi-110060

दूरभाष/Tel. : 49876630, ई- मेल/E-mail : jdmcollege@hotmail.com, वेवसाइट/Website : http://jdm.du.ac.in

आइ एस ओ 21001 : 2018 व आइ एस ओ 9001 : 2015 प्रमाणित एवं NAAC प्रत्यायित A+ महाविद्यालय An ISO 21001 : 2018 and ISO 9001 : 2015 Certified and NAAC Accredited 'A+' College

124. 36 Students\_Quiz Competition On The Occasion Of Quit India Day (Under Vocal For Local And Meri Mitti Mera Desh Campaign) organized by NCC,