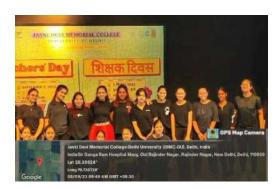

### Janki Devi Memorial College (University of Delhi) AQAR 2023-2024

**Supporting Documents for 5.3.3** 

Number of sports and cultural events/competitions in which students of the Institution participated during the year (organized by the institution/other institutions)