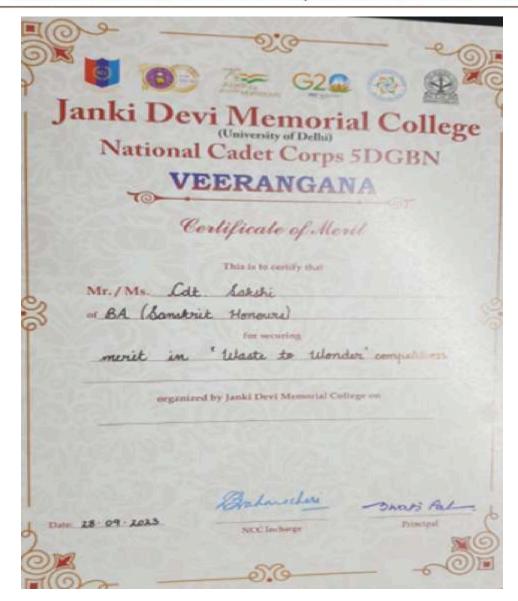

### Janki Devi Memorial College (University of Delhi) AQAR 2023-2024

**Supporting Documents for 5.3.3** 

Number of sports and cultural events/competitions in which students of the Institution participated during the year (organized by the institution/other institutions)