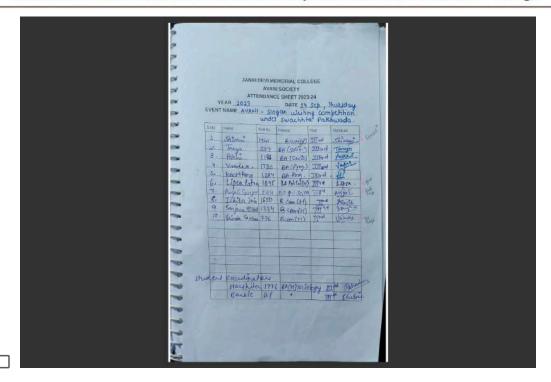

### Janki Devi Memorial College (University of Delhi) AQAR 2023-2024

**Supporting Documents for 5.3.3** 

Number of sports and cultural events/competitions in which students of the Institution participated during the year (organized by the institution/other institutions)