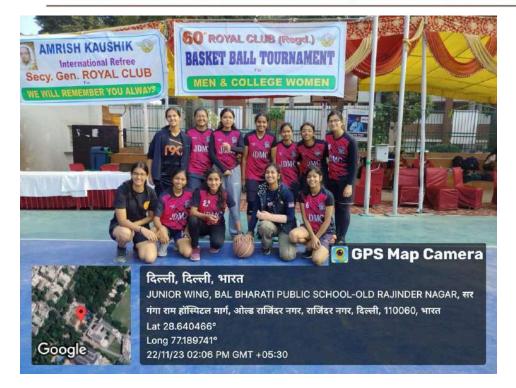

### Janki Devi Memorial College (University of Delhi) AQAR 2023-2024

**Supporting Documents for 5.3.3** 

Number of sports and cultural events/competitions in which students of the Institution participated during the year (organized by the institution/other institutions)