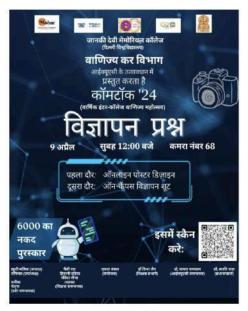

### Janki Devi Memorial College (University of Delhi) AQAR 2023-2024

**Supporting Documents for 5.3.3** 

Number of sports and cultural events/competitions in which students of the Institution participated during the year (organized by the institution/other institutions)