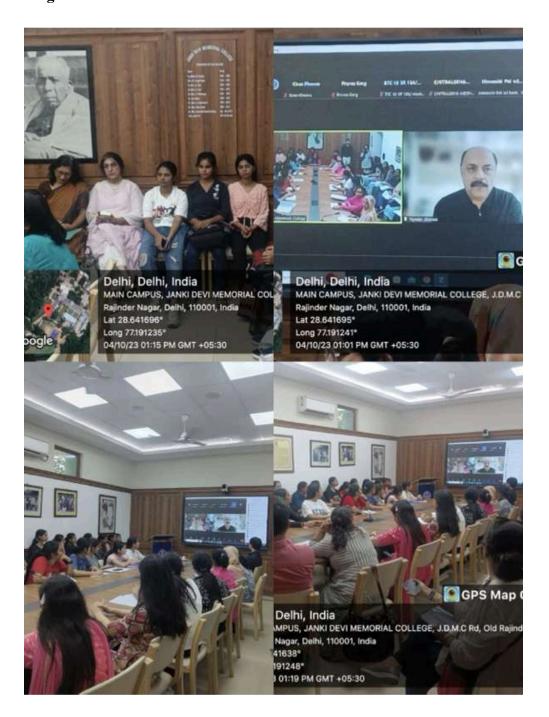

### Janki Devi Memorial College (University of Delhi) AQAR 2023-2024

**Supporting Documents for 5.3.3** 

Number of sports and cultural events/competitions in which students of the Institution participated during the year (organized by the institution/other institutions)