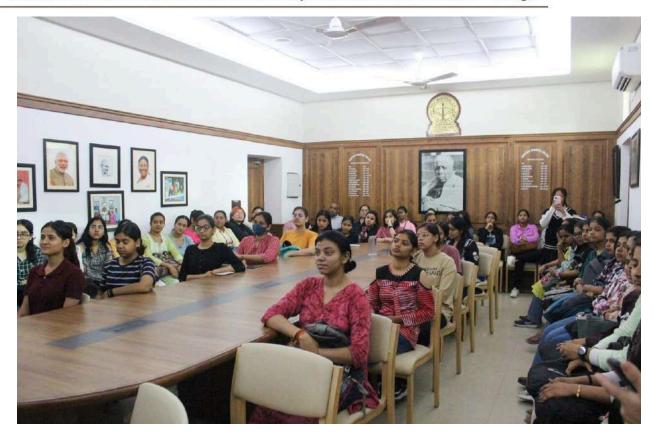

# 1. 50 Students participated in Intra College Poster Making Competition organized by Gandhi Study Circle

Students: 50 Teachers: 4

**Participants of Poster Making Competition** 

(दिल्ली विश्वविद्यालय)/(University Of Delhi)