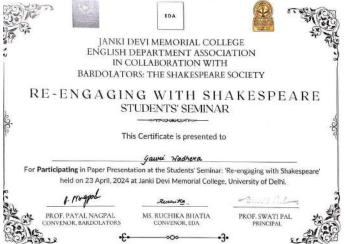

### 4. 20 Students participated in Lit-Verse, Freshers Talent Hunt by Logos

Lit-Verse Freshers Talent Hunt Number of Attendees- 20

| Tanishka                   | Bcom hons                      | I Year | 7217849376  |
|----------------------------|--------------------------------|--------|-------------|
| Hemanya chadha             | Bcom hons                      | I Year | 8595663417  |
| Grehe pande                | BA political science<br>hons   | I Year | 9310043447  |
| Gauri <u>Wadehra</u>       | English Honours                | I Year | 81784 14615 |
| Kumari Prerna              | B. A. Program                  | I Year | 8787383406  |
| DIL PREET KAUR             | Bcom program                   | I Year | 9818755063  |
| Arunima Pal                | Sociology Honours              | I Year | 9818404111  |
| Priyanka                   | BA(hons) political science     | I Year | 7827914826  |
| Nishita K. <u>Debabrat</u> | Political Science<br>(Honours) | I Year | 88220 54110 |