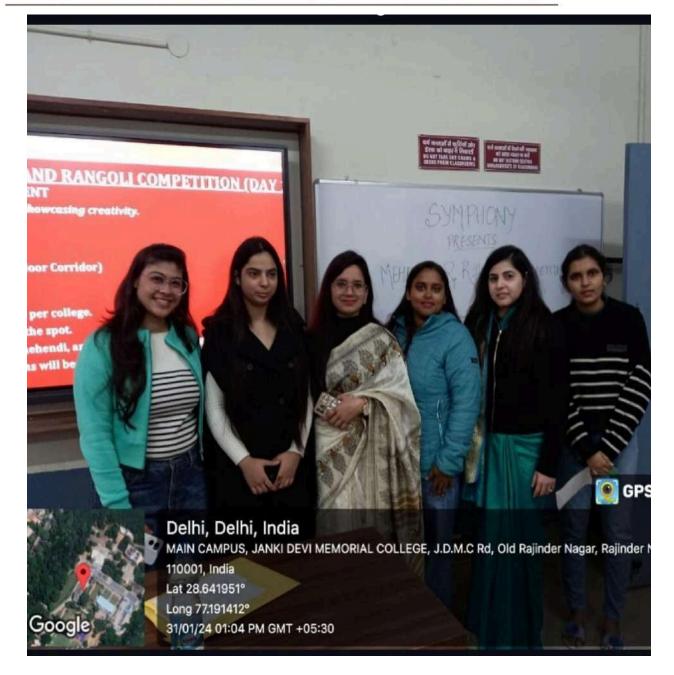

### Janki Devi Memorial College (University of Delhi) AQAR 2023-2024

**Supporting Documents for 5.3.3** 

Number of sports and cultural events/competitions in which students of the Institution participated during the year (organized by the institution/other institutions)