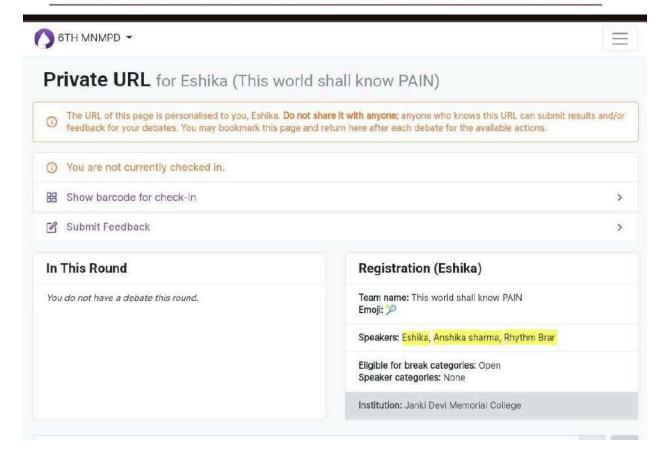

य An ISO 21001 : 2018 and ISO 9001 : 2015 Certified and NAAC Accredited 'A+' College

## In This Round

You do not have a debate this round.

# Registration (Anushka srivastava)

Team name: Ee sala BREAK namde

Emoji:

Speakers: Shivani thapliyal, Tanvi

Mastal, Anushka srivastava

Eligible for break categories: Open

Speaker categories: None

Institution: Janki Devi Memorial

College



(दिल्ली विश्वविद्यालय)/(University Of Delhi) सर गंगा राम अस्पताल मार्ग, नई दिल्ली-110060 Sir Ganga Ram Hospital Marg, New Delhi-110060

दूरभाष/Tel. : 49876630, ई-मेल/E-mail : jdmcollege@hotmail.com, वेबसाइट/Website : http://jdm.du.ac.in

आइ एस ओ 21001 : 2018 व आइ एस ओ 9001 : 2015 प्रमाणित एवं NAAC प्रत्यायित A+ महाविद्यालय An ISO 21001 : 2018 and ISO 9001 : 2015 Certified and NAAC Accredited 'A+' College



98. 3 students (2 as Team Participation and 1 as Individual Participation) - Wax Eloquent 2024, Asian Parliamentary Debate, organised by Gargi College



(दिल्ली विश्वविद्यालय)/(University Of Delhi) सर गंगा राम अस्पताल मार्ग, नई दिल्ली-110060 Sir Ganga Ram Hospital Marg, New Delhi-110060

दूरभाष/Tel. : 49876630, ई-मेल/E-mail : jdmcollege@hotmail.com, वेबसाइट/Website : http://jdm.du.ac.in

आइ एस ओ 21001 : 2018 व आइ एस ओ 9001 : 2015 प्रमाणित एवं NAAC प्रत्यायित A+ महाविद्यालय An ISO 21001 : 2018 and ISO 9001 : 2015 Certified and NAAC Accredited 'A+' College



## **Debates**





(दिल्ली विश्वविद्यालय)/(University Of Delhi) सर गंगा राम अस्पताल मार्ग, नई दिल्ली-110060 Sir Ganga Ram Hospital Marg, New Delhi-110060

दूरभाष/Tel. : 49876630, ई-मेल/E-mail : jdmcollege@hotmail.com, वेवसाइट/Websit