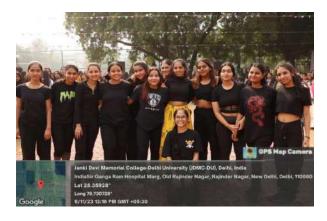

### Janki Devi Memorial College (University of Delhi) AQAR 2023-2024

**Supporting Documents for 5.3.3** 

Number of sports and cultural events/competitions in which students of the Institution participated during the year (organized by the institution/other institutions)