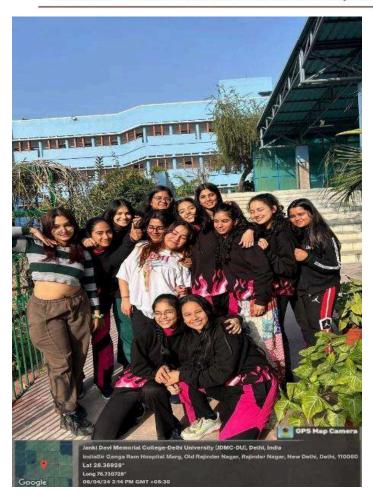

### Janki Devi Memorial College (University of Delhi) AQAR 2023-2024

**Supporting Documents for 5.3.3** 

Number of sports and cultural events/competitions in which students of the Institution participated during the year (organized by the institution/other institutions)