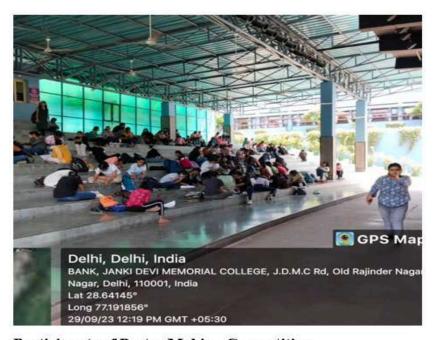

# 1. 50 Students participated in Intra College Poster Making Competition organized by Gandhi Study Circle

Students: 50 Teachers: 4

**Participants of Poster Making Competition** 

(दिल्ली विश्वविद्यालय)/(University Of Delhi)