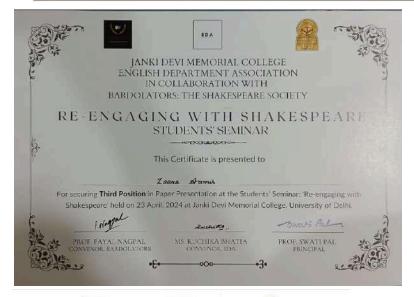

### 4. 20 Students participated in Lit-Verse, Freshers Talent Hunt by Logos

Lit-Verse Freshers Talent Hunt Number of Attendees- 20

| Tanishka                   | Bcom hons                      | I Year | 7217849376  |
|----------------------------|--------------------------------|--------|-------------|
| Hemanya chadha             | Bcom hons                      | I Year | 8595663417  |
| Grehe pande                | BA political science<br>hons   | I Year | 9310043447  |
| Gauri <u>Wadehra</u>       | English Honours                | I Year | 81784 14615 |
| Kumari Prerna              | B. A. Program                  | I Year | 8787383406  |
| DIL PREET KAUR             | Bcom program                   | I Year | 9818755063  |
| Arunima Pal                | Sociology Honours              | I Year | 9818404111  |
| Priyanka                   | BA(hons) political science     | I Year | 7827914826  |
| Nishita K. <u>Debabrat</u> | Political Science<br>(Honours) | I Year | 88220 54110 |