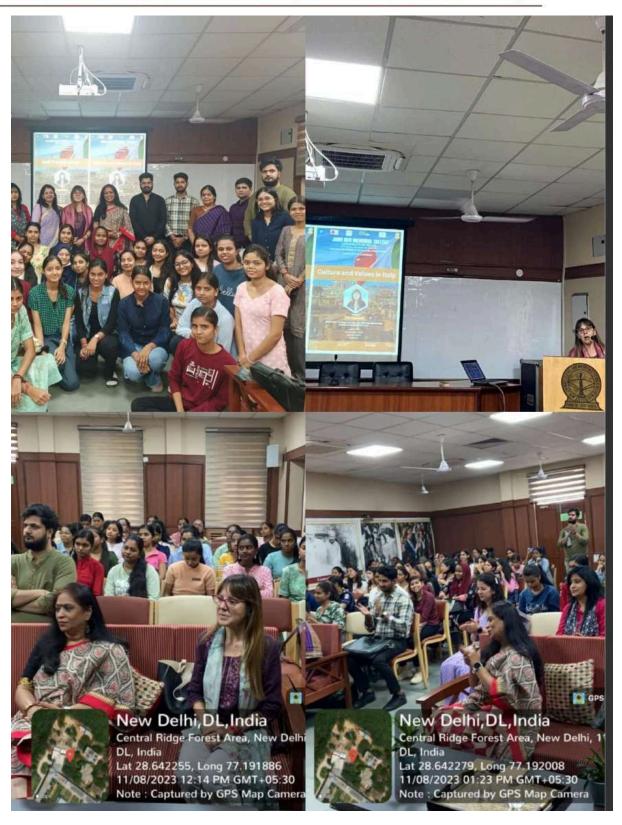

### Janki Devi Memorial College (University of Delhi) AQAR 2023-2024

**Supporting Documents for 5.3.3** 

Number of sports and cultural events/competitions in which students of the Institution participated during the year (organized by the institution/other institutions)