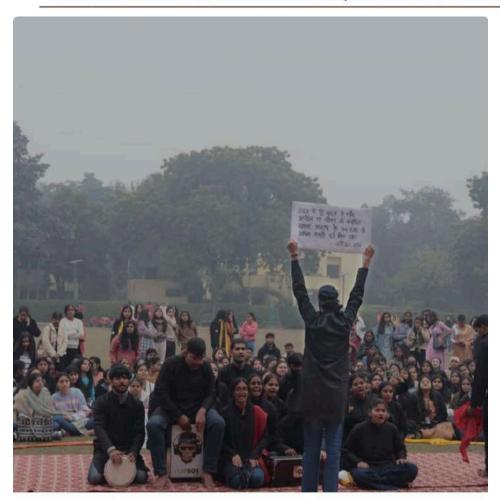

# 1. 50 Students participated in Intra College Poster Making Competition organized by Gandhi Study Circle

Students: 50 Teachers: 4

**Participants of Poster Making Competition** 

(दिल्ली विश्वविद्यालय)/(University Of Delhi)