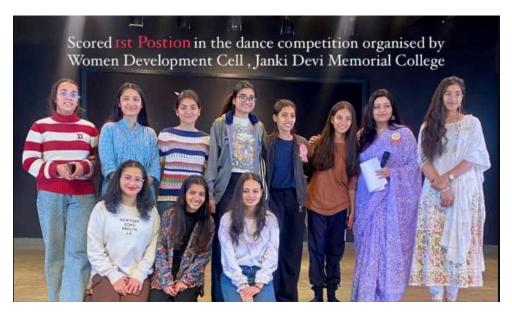

and ISO 9001 : 2015 Certified and NAAC Accredited 'A+' College

# 120. Sugandha Sharma participated in "Jhankaar - solo Indian classical dance competition" organised by Bharati College





(दिल्ली विश्वविद्यालय)/(University Of Delhi) सर गंगा राम अस्पताल मार्ग, नई दिल्ली-110060 Sir Ganga Ram Hospital Marg, New Delhi-110060

दूरभाष/Tel. : 49876630, ई मेल/E-mail : jdmcollege@hotmail.com, वेवसाइट/Website : http://jdm.du.ac.in

आइ एस ओ 21001 : 2018 व आइ एस ओ 9001 : 2015 प्रमाणित एवं NAAC प्रत्यायित A+ महाविद्यालय An ISO 21001 : 2018 and ISO 9001 : 2015 Certified and NAAC Accredited 'A+' College

121. Jhankaar, Indian Folk Dance Society (Team-9) secured 1st Position with cash prize - at "Represent your culture and dance moment therapy" Women Development Cell of JDMC organized Women's week-







(दिल्ली विश्वविद्यालय)/(University Of Delhi) सर गंगा राम अस्पताल मार्ग, नई दिल्ली-110060 Sir Ganga Ram Hospital Marg, New Delhi-110060

दूरभाष/Tel. : 49876630, ई-मेल/E-mail : jdmcollege@hotmail.com, येवसाइट/Website : http://jdm.du.ac.in

आइ एस ओ 21001 : 2018 व आइ एस ओ 9001 : 2015 प्रमाणित एवं NAAC प्रत्यायित A+ महाविद्यालय An ISO 21001 : 2018 and ISO 9001 : 2015 Certified and NAAC Accredited 'A+' College

# 122. Quiz Competition on the occasion of 74th Constitution Day organized by NCC, JDMC

|      | _               | JAN                         | IKI DEVI MEMORIAL C | OLLEG  | E       |              |  |  |
|------|-----------------|-----------------------------|---------------------|--------|---------|--------------|--|--|
| - A  |                 |                             | UNI