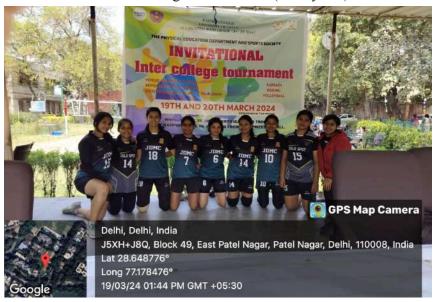

### Janki Devi Memorial College (University of Delhi) AQAR 2023-2024

**Supporting Documents for 5.3.3** 

Number of sports and cultural events/competitions in which students of the Institution participated during the year (organized by the institution/other institutions)