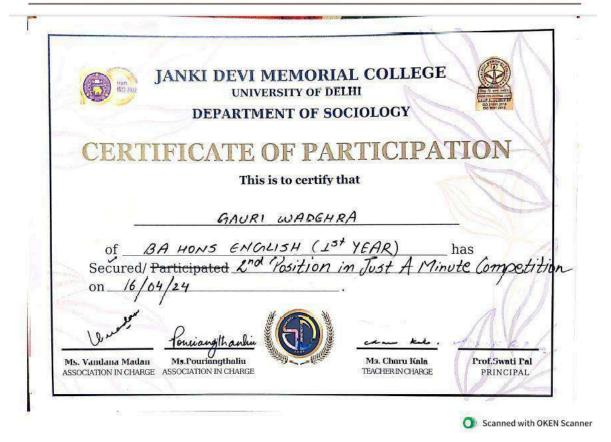

### 4. 20 Students participated in Lit-Verse, Freshers Talent Hunt by Logos

Lit-Verse Freshers Talent Hunt Number of Attendees- 20

| Tanishka                   | Bcom hons                      | I Year | 7217849376  |
|----------------------------|--------------------------------|--------|-------------|
| Hemanya chadha             | Bcom hons                      | I Year | 8595663417  |
| Grehe pande                | BA political science<br>hons   | I Year | 9310043447  |
| Gauri <u>Wadehra</u>       | English Honours                | I Year | 81784 14615 |
| Kumari Prerna              | B. A. Program                  | I Year | 8787383406  |
| DIL PREET KAUR             | Bcom program                   | I Year | 9818755063  |
| Arunima Pal                | Sociology Honours              | I Year | 9818404111  |
| Priyanka                   | BA(hons) political science     | I Year | 7827914826  |
| Nishita K. <u>Debabrat</u> | Political Science<br>(Honours) | I Year | 88220 54110 |