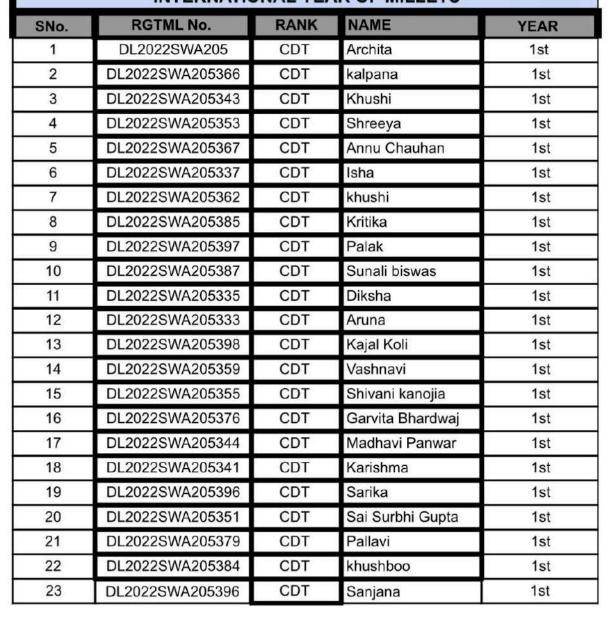

# 5. 8 Students participated in Rakhi Making Activity on the Occasion of Rakshabandhan by NCC

| CS.  | (University of Delhi)  NATIONAL CADET CORPS - 5DGBn  Attendance sheet for Raksha Bandhan  MAA According to the property of the |          |      |  |  |  |  |
|------|--------------------------------------------------------------------------------------------------------------------------------------------------------------------------------------------------------------------------------------------------------------------------------------------------------------------------------------------------------------------------------------------------------------------------------------------------------------------------------------------------------------------------------------------------------------------------------------------------------------------------------------------------------------------------------------------------------------------------------------------------------------------------------------------------------------------------------------------------------------------------------------------------------------------------------------------------------------------------------------------------------------------------------------------------------------------------------------------------------------------------------------------------------------------------------------------------------------------------------------------------------------------------------------------------------------------------------------------------------------------------------------------------------------------------------------------------------------------------------------------------------------------------------------------------------------------------------------------------------------------------------------------------------------------------------------------------------------------------------------------------------------------------------------------------------------------------------------------------------------------------------------------------------------------------------------------------------------------------------------------------------------------------------------------------------------------------------------------------------------------------------|----------|------|--|--|--|--|
| SNo. | REGMTL                                                                                                                                                                                                                                                                                                                                                                                                                                                                                                                                                                                                                                                                                                                                                                                                                                                                                                                                                                                                                                                                                                                                                                                                                                                                                                                                                                                                                                                                                                                                                                                                                                                                                                                                                                                                                                                                                                                                                                                                                                                                                                                         | NAME     | RANK |  |  |  |  |
| 1    | DL21SWA205407                                                                                                                                                                                                                                                                                                                                                                                                                                                                                                                                                                                                                                                                                                                                                                                                                                                                                                                                                                                                                                                                                                                                                                                                                                                                                                                                                                                                                                                                                                                                                                                                                                                                                                                                                                                                                                                                                                                                                                                                                                                                                                                  | Srishti  | LCPL |  |  |  |  |
| 2    | DL22SWA205387                                                                                                                                                                                                                                                                                                                                                                                                                                                                                                                                                                                                                                                                                                                                                                                                                                                                                                                                                                                                                                                                                                                                                                                                                                                                                                                                                                                                                                                                                                                                                                                                                                                                                                                                                                                                                                                                                                                                                                                                                                                                                                                  | Shalu    | CDT  |  |  |  |  |
| 3    | DL22SWA205369                                                                                                                                                                                                                                                                                                                                                                                                                                                                                                                                                                                                                                                                                                                                                                                                                                                                                                                                                                                                                                                                                                                                                                                                                                                                                                                                                                                                                                                                                                                                                                                                                                                                                                                                                                                                                                                                                                                                                                                                                                                                                                                  | Priya    | CDT  |  |  |  |  |
| 4    | DL22SWA205385                                                                                                                                                                                                                                                                                                                                                                                                                                                                                                                                                                                                                                                                                                                                                                                                                                                                                                                                                                                                                                                                                                                                                                                                                                                                                                                                                                                                                                                                                                                                                                                                                                                                                                                                                                                                                                                                                                                                                                                                                                                                                                                  | Kritika  | CDT  |  |  |  |  |
| 5    | DL22SWA205342                                                                                                                                                                                                                                                                                                                                                                                                                                                                                                                                                                                                                                                                                                                                                                                                                                                                                                                                                                                                                                                                                                                                                                                                                                                                                                                                                                                                                                                                                                                                                                                                                                                                                                                                                                                                                                                                                                                                                                                                                                                                                                                  | Khushboo | CDT  |  |  |  |  |
| 6    | DL22SWA205355                                                                                                                                                                                                                                                                                                                                                                                                                                                                                                                                                                                                                                                                                                                                                                                                                                                                                                                                                                                                                                                                                                                                                                                                                                                                                                                                                                                                                                                                                                                                                                                                                                                                                                                                                                                                                                                                                                                                                                                                                                                                                                                  | Shivani  | CDT  |  |  |  |  |
| 7    | DL22SWA205366                                                                                                                                                                                                                                                                                                                                                                                                                                                                                                                                                                                                                                                                                                                                                                                                                                                                                                                                                                                                                                                                                                                                                                                                                                                                                                                                                                                                                                                                                                                                                                                                                                                                                                                                                                                                                                                                                                                                                                                                                                                                                                                  | Kalpana  | CDT  |  |  |  |  |
| 8    | DL22SWA205379                                                                                                                                                                                                                                                                                                                                                                                                                                                                                                                                                                                                                                                                                                                                                                                                                                                                                                                                                                                                                                                                                                                                                                                                                                                                                                                                                                                                                                                                                                                                                                                                                                                                                                                                                                                                                                                                                                                                                                                                                                                                                                                  | Pallavi  | CDT  |  |  |  |  |