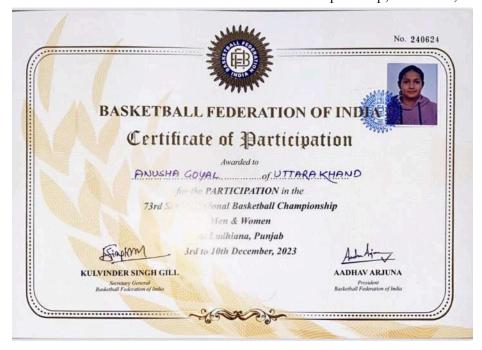

### Janki Devi Memorial College (University of Delhi) AQAR 2023-2024

**Supporting Documents for 5.3.3** 

Number of sports and cultural events/competitions in which students of the Institution participated during the year (organized by the institution/other institutions)