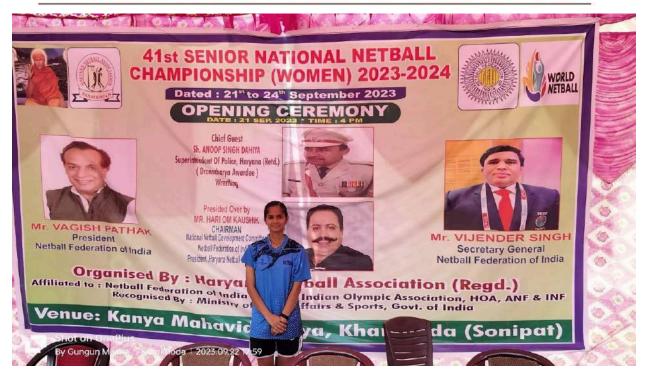

### Janki Devi Memorial College (University of Delhi) AQAR 2023-2024

**Supporting Documents for 5.3.3** 

Number of sports and cultural events/competitions in which students of the Institution participated during the year (organized by the institution/other institutions)