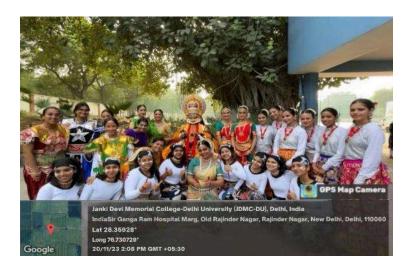

### Janki Devi Memorial College (University of Delhi) AQAR 2023-2024

**Supporting Documents for 5.3.3** 

Number of sports and cultural events/competitions in which students of the Institution participated during the year (organized by the institution/other institutions)