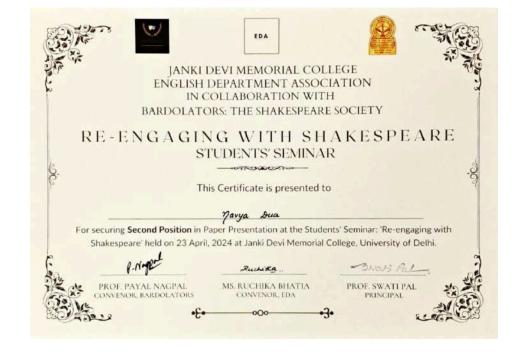

### 4. 20 Students participated in Lit-Verse, Freshers Talent Hunt by Logos

Lit-Verse Freshers Talent Hunt Number of Attendees- 20

| Tanishka                   | Bcom hons                      | I Year | 7217849376  |
|----------------------------|--------------------------------|--------|-------------|
| Hemanya chadha             | Bcom hons                      | I Year | 8595663417  |
| Grehe pande                | BA political science<br>hons   | I Year | 9310043447  |
| Gauri <u>Wadehra</u>       | English Honours                | I Year | 81784 14615 |
| Kumari Prerna              | B. A. Program                  | I Year | 8787383406  |
| DIL PREET KAUR             | Bcom program                   | I Year | 9818755063  |
| Arunima Pal                | Sociology Honours              | I Year | 9818404111  |
| Priyanka                   | BA(hons) political science     | I Year | 7827914826  |
| Nishita K. <u>Debabrat</u> | Political Science<br>(Honours) | I Year | 88220 54110 |