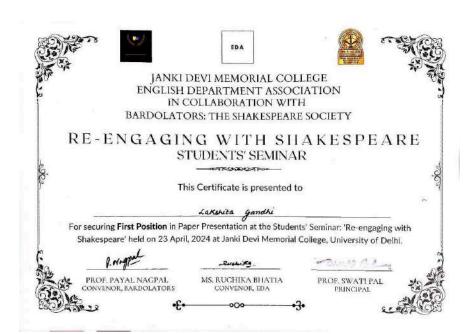

### 4. 20 Students participated in Lit-Verse, Freshers Talent Hunt by Logos

Lit-Verse Freshers Talent Hunt Number of Attendees- 20

| Tanishka                   | Bcom hons                      | I Year | 7217849376  |
|----------------------------|--------------------------------|--------|-------------|
| Hemanya chadha             | Bcom hons                      | I Year | 8595663417  |
| Grehe pande                | BA political science<br>hons   | I Year | 9310043447  |
| Gauri <u>Wadehra</u>       | English Honours                | I Year | 81784 14615 |
| Kumari Prerna              | B. A. Program                  | I Year | 8787383406  |
| DIL PREET KAUR             | Bcom program                   | I Year | 9818755063  |
| Arunima Pal                | Sociology Honours              | I Year | 9818404111  |
| Priyanka                   | BA(hons) political science     | I Year | 7827914826  |
| Nishita K. <u>Debabrat</u> | Political Science<br>(Honours) | I Year | 88220 54110 |