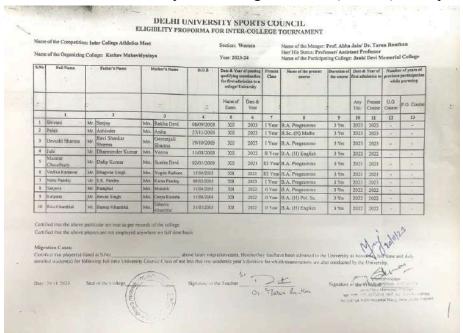

### Janki Devi Memorial College (University of Delhi) AQAR 2023-2024

**Supporting Documents for 5.3.3** 

Number of sports and cultural events/competitions in which students of the Institution participated during the year (organized by the institution/other institutions)