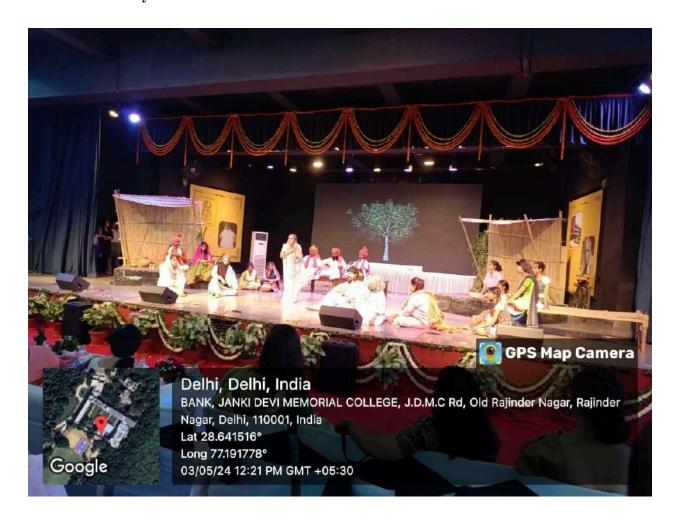

### Janki Devi Memorial College (University of Delhi) AQAR 2023-2024

**Supporting Documents for 5.3.3** 

Number of sports and cultural events/competitions in which students of the Institution participated during the year (organized by the institution/other institutions)