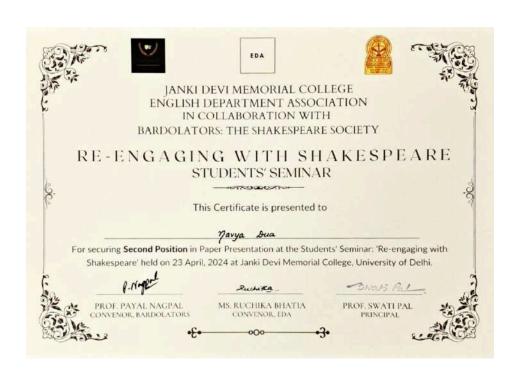

### 4. 20 Students participated in Lit-Verse, Freshers Talent Hunt by Logos

Lit-Verse Freshers Talent Hunt Number of Attendees- 20

| Tanishka                   | Bcom hons                      | I Year | 7217849376  |
|----------------------------|--------------------------------|--------|-------------|
| Hemanya chadha             | Bcom hons                      | I Year | 8595663417  |
| Grehe pande                | BA political science<br>hons   | I Year | 9310043447  |
| Gauri <u>Wadehra</u>       | English Honours                | I Year | 81784 14615 |
| Kumari Prerna              | B. A. Program                  | I Year | 8787383406  |
| DIL PREET KAUR             | Bcom program                   | I Year | 9818755063  |
| Arunima Pal                | Sociology Honours              | I Year | 9818404111  |
| Priyanka                   | BA(hons) political science     | I Year | 7827914826  |
| Nishita K. <u>Debabrat</u> | Political Science<br>(Honours) | I Year | 88220 54110 |