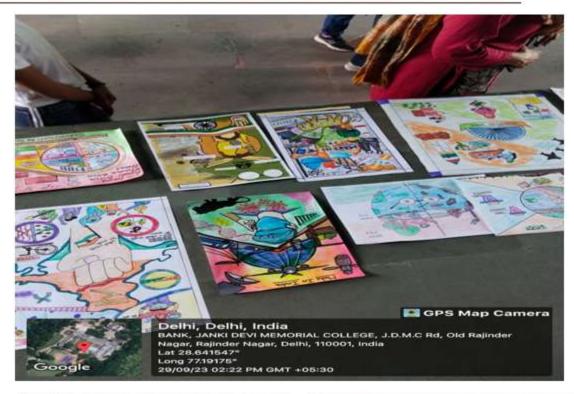

# 1. 50 Students participated in Intra College Poster Making Competition organized by Gandhi Study Circle

Students: 50 Teachers: 4

**Participants of Poster Making Competition** 

(दिल्ली विश्वविद्यालय)/(University Of Delhi)