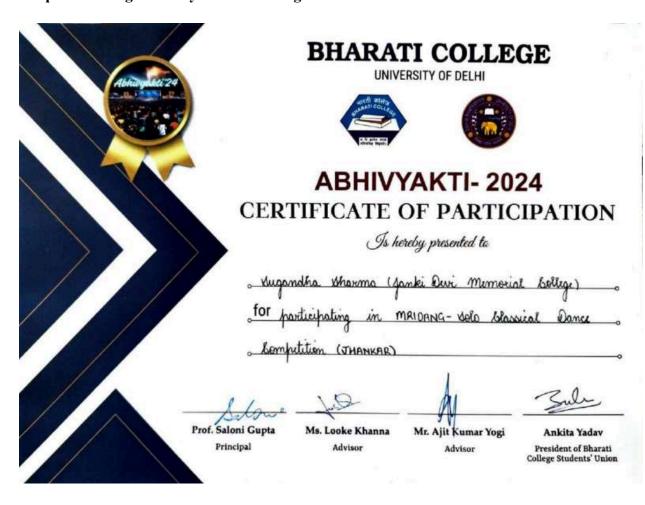

nk you for your energy, enthusiasm, and the countless hours of practice you dedicated to perfecting your routines. Your participation helped make the dance competition a memorable and successful event.

### Warm kegards

Kalashree - Indian Dance Society of ARSD







(दिल्ली विश्वविद्यालय)/(University Of Delhi) सर गंगा राम अस्पताल मार्ग, नई दिल्ली-110060 Sir Ganga Ram Hospital Marg, New Delhi-110060

दूरभाष/Tel. : 49876630, ई-मेल/E-mail : jdmcollege@hotmail.com, वेवसाइट/Website : http://jdm.du.ac.in

आइ एस ओ 21001 : 2018 व आइ एस ओ 9001 : 2015 प्रमाणित एवं NAAC प्रत्यायित A+ महाविद्यालय An ISO 21001 : 2018 and ISO 9001 : 2015 Certified and NAAC Accredited 'A+' College

# 120. Sugandha Sharma participated in "Jhankaar - solo Indian classical dance competition" organised by Bharati College





(दिल्ली विश्वविद्यालय)/(University Of Delhi) सर गंगा राम अस्पताल मार्ग, नई दिल्ली-110060 Sir Ganga Ram Hospital Marg, New Delhi-110060

दूरभाष/Tel. : 49876630, ई मेल/E-mail : jdmcollege@hotmail.com, वेवसाइट/Website : http://jdm.du.ac.in

आइ एस ओ 21001 : 2018 व आइ एस ओ 9001 : 2015 प्रमाणित एवं NAAC प्रत्यायित A+ महाविद्यालय An ISO 21001 : 2018 and ISO 9001 : 2015 Certified and NAAC Accredited 'A+' College

121. Jhankaar, Indian Folk Dance Society (Team-9) secured 1st Position with cash prize - at "Represent your culture and dance moment therapy" Women Development Cell of JDMC organized Women's week-







(दिल्ली विश्वविद्यालय)/(University Of Delhi) सर गंगा राम अस्पताल मार्ग, नई दिल्ली-110060 Sir Ganga Ram Hospital Marg, New Delhi-110060

दूरभाष/Tel. : 49876630, ई-मेल/E-mail : jdmcolle