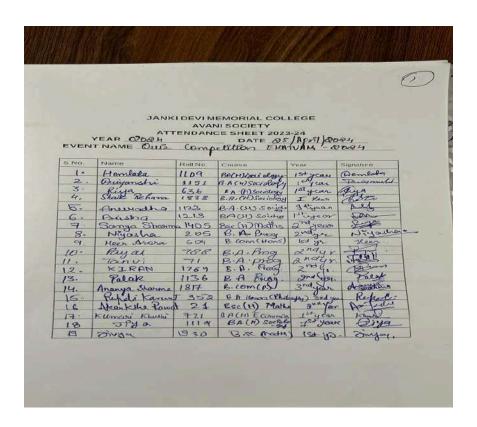

### 4. 20 Students participated in Lit-Verse, Freshers Talent Hunt by Logos

Lit-Verse Freshers Talent Hunt Number of Attendees- 20

| Tanishka                   | Bcom hons                      | I Year | 7217849376  |
|----------------------------|--------------------------------|--------|-------------|
| Hemanya chadha             | Bcom hons                      | I Year | 8595663417  |
| Grehe pande                | BA political science<br>hons   | I Year | 9310043447  |
| Gauri <u>Wadehra</u>       | English Honours                | I Year | 81784 14615 |
| Kumari Prerna              | B. A. Program                  | I Year | 8787383406  |
| DIL PREET KAUR             | Bcom program                   | I Year | 9818755063  |
| Arunima Pal                | Sociology Honours              | I Year | 9818404111  |
| Priyanka                   | BA(hons) political science     | I Year | 7827914826  |
| Nishita K. <u>Debabrat</u> | Political Science<br>(Honours) | I Year | 88220 54110 |