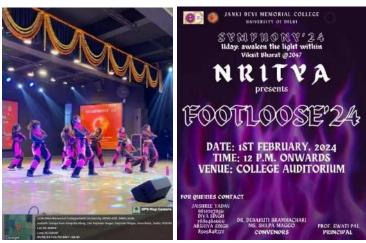

### Janki Devi Memorial College (University of Delhi) AQAR 2023-2024

**Supporting Documents for 5.3.3** 

Number of sports and cultural events/competitions in which students of the Institution participated during the year (organized by the institution/other institutions)