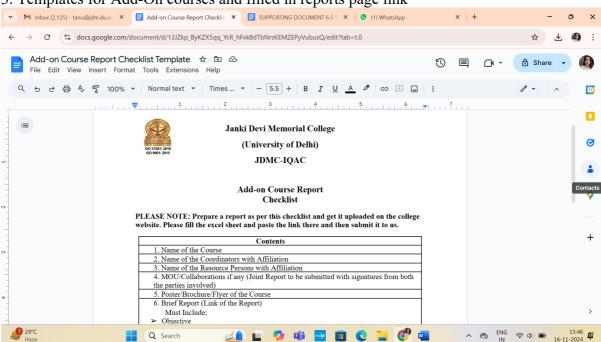

Filled Department Planner-Dept. of Economics

3. Templates for Add-On courses and filled in reports page link

Add-on Course Report Template

https://www.jdmccentres.in/add-on-courses.html

(दिल्ली विश्वविद्यालय)/(University Of Delhi)

### Link for Add-on Courses Reports

4. Template for slow and advanced learner and sample filled in template

**Academic Progression Template** 

5. Remedial classes template and sample filled in template

Filled in-Remedial Classes Template