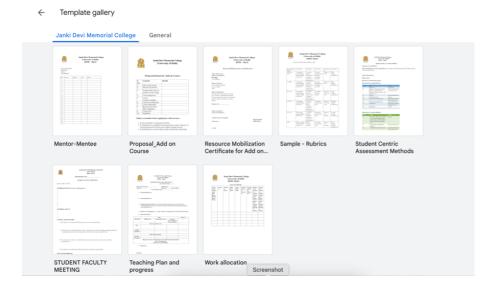

## Screenshots of relevant templates provided below –

1. Template Gallery, JDM Gmail Domain Workspace Google Drive

(दिल्ली विश्वविद्यालय)/(University Of Delhi)

सर गंगा राम अस्पताल मार्ग, नई दिल्ली-110060 Sir Ganga Ram Hospital Marg, New Delhi-110060