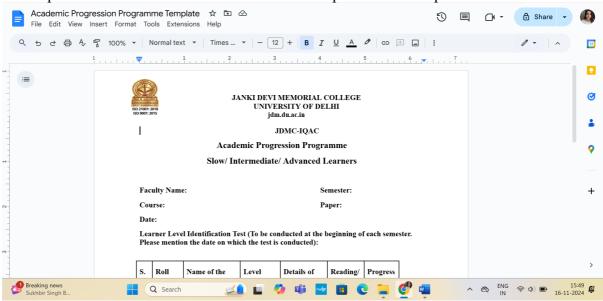

### Link for Add-on Courses Reports

4. Template for slow and advanced learner and sample filled in template

**Academic Progression Template** 

5. Remedial classes template and sample filled in template

Filled in-Remedial Classes Template