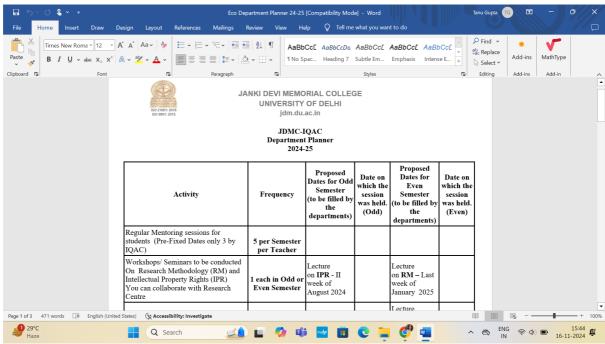

#### ← Template gallery

2. Department Planner Template and Sample filled planner

Department Planner-Template

(दिल्ली विश्वविद्यालय)/(University Of Delhi)

सर गंगा राम अस्पताल मार्ग, नई दिल्ली-110060 Sir Ganga Ram Hospital Marg, New Delhi-110060

Filled Department Planner-Dept. of Economics

3. Templates for Add-On courses and filled in reports page link

Add-on Course Report Template

https://www.jdmccentres.in/add-on-courses.html

(दिल्ली विश्वविद्यालय)/(University Of Delhi)