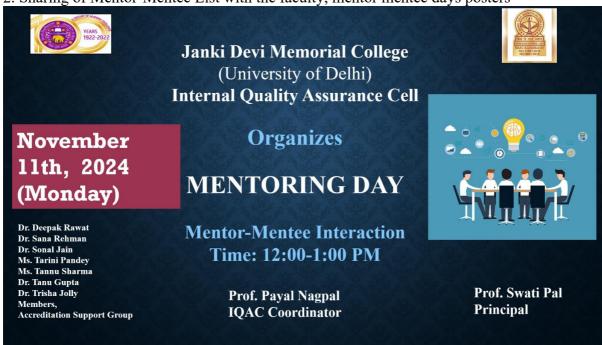

2. IQAC has institutionalised a three-pronged approach:

Supporting links and photos provided below –

1. Committee list Link from website - https://www.jdm.du.ac.in/committee-list.html

2. Sharing of Mentor-Mentee List with the faculty, mentor mentee days posters