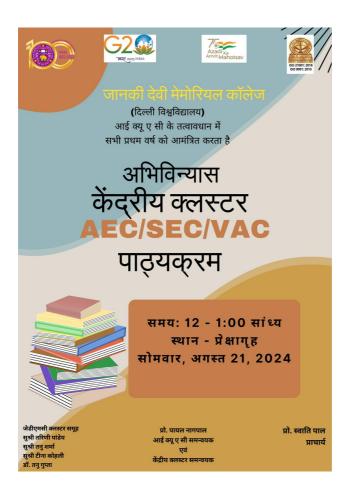

लगी हो। जिस प्रपत्र पर महाविद्यालय की मोहर नहीं लगी होगी, उस प्रपत्र पर विचार नहीं किया जाएगा।

प्रपत्र को अच्छी तरह से भरकर जरुरी दस्तावेजों (शुल्क रसीद) के साथ 14 अक्तूबर, 2024 से 22 अक्तूबर, 2024 तक प्रशासनिक कार्यावय में **श्री भंकित** के पाम जमा करना है।

8. IQAC Orientation notices and photos

https://jdm.du.ac.in/notice/Orientation-Day2.pdf





(दिल्ली विश्वविद्यालय)/(University Of Delhi)

सर गंगा राम अस्पताल मार्ग, नई दिल्ली-110060 Sir Ganga Ram Hospital Marg, New Delhi-110060

दूरभाष/Tel. : 49876630, ई-मेल/E-mail : jdmcollege@hotmail.com, वेबसाइट/Website : http://jdm.du.ac.in

आइ एस ओ 21001 : 2018 व आइ एस ओ 9001 : 2015 प्रमाणित एवं NAAC प्रत्यायित A+ महाविद्यालय An ISO 21001 : 2018 and ISO 9001 : 2015 Certified and NAAC Accredited 'A+' College

### 9. Cluster Orientation notice