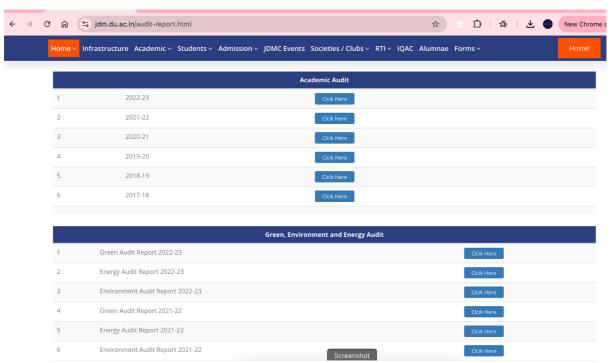

5. External Audit – Reports page screenshot and link

(दिल्ली विश्वविद्यालय)/(University Of Delhi)

सर गंगा राम अस्पताल मार्ग, नई दिल्ली-110060 Sir Ganga Ram Hospital Marg, New Delhi-110060

दूरभाष/Tel. : 49876630, ई-मेल/E-mail : jdmcollege@hotmail.com, वेबसाइट/Website : http://jdm.du.ac.in

आइ एस ओ 21001 : 2018 व आइ एस ओ 9001 : 2015 प्रमाणित एवं NAAC प्रत्यायित A+ महाविद्यालय An ISO 21001 : 2018 and ISO 9001 : 2015 Certified and NAAC Accredited 'A+' College

Link - https://www.jdm.du.ac.in/audit-report.html