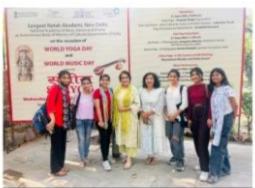

### <u>Projects-Yoga in Practice</u> Syllabus-

YOGA IN PRACTICE

### SYLLABUS OF YOGA IN PRACTICE Unit: I

Credit: 01

(i) Definition and types of yoga:

Karma yoga, Gyana yoga, Bhakti yoga, Laya yoga, Raja yoga, Hatha yoga, Mantra yoga,

Kundalini yoga. (योग एवं स्वास्थ्य – अध्याय -१)