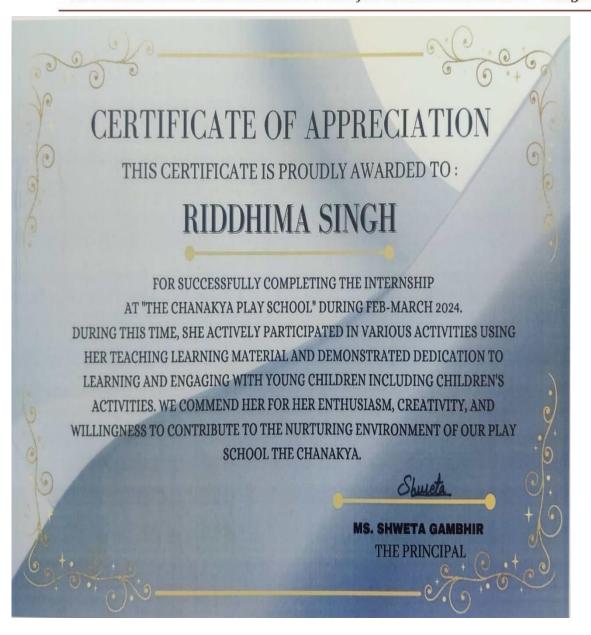

### List of students-

(दिल्ली विश्वविद्यालय)/(University Of Delhi)

सर गंगा राम अस्पताल मार्ग, नई दिल्ली-110060 Sir Ganga Ram Hospital Marg, New Delhi-110060

दूरभाष/Tel. : 49876630, ई-मेल/E-mail : jdmcollege@hotmail.com, वेबसाइट/Website : http://jdm.du.ac.in