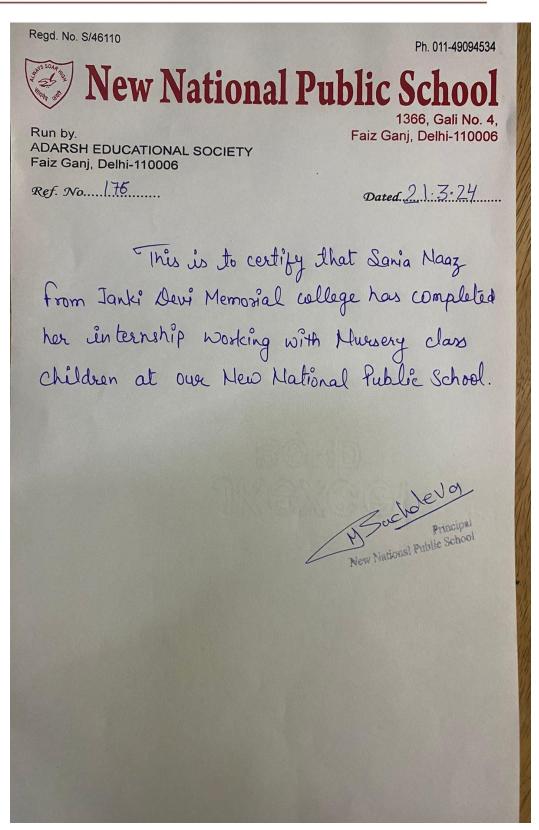

# 1.3.3-Number of students undertaking project work/field work/ internships

| S.No. | Project work/field work/ internships                   | <b>Total number of students</b> |
|-------|--------------------------------------------------------|---------------------------------|
| 1     | Projects as part of curriculum                         | 478                             |
|       | Students engaged in Student research projects/ Faculty |                                 |
| 2.    | Research projects                                      | 73                              |
| 3     | Field work                                             | 2128                            |
| 4.    | Internships                                            | 305                             |
|       | Total                                                  | 2984                            |