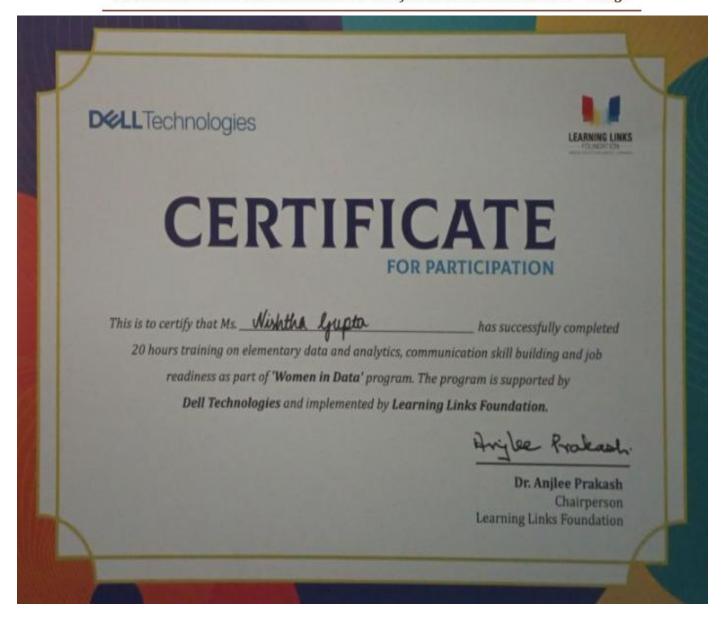

people from various technical backgrounds and companies on professional networking platforms.
- 2. Gather their Interview Experiences and sort them based on questions (DSA, Core CSE, etc.)
- Maintain statistics of the number of people who reached out, interview experiences, diversity, submitted interview experiences, etc.
- 4. Reachout to 400-500 people on different job platforms to fill out their interview experiences on the platform.

We wish you the best of luck for your future endeavours.

Warm Regards,

Ankush Singla

(C0-Founder and Instructor)



(दिल्ली विश्वविद्यालय)/(University Of Delhi)

सर गंगा राम अस्पताल मार्ग, नई दिल्ली-110060 Sir Ganga Ram Hospital Marg, New Delhi-110060

दूरभाष/Tel. : 49876630, ई-मेल/E-mail : jdmcollege@hotmail.com, वेबसाइट/Website : http://jdm.du.ac.in





(दिल्ली विश्वविद्यालय)/(University Of Delhi)

सर गंगा राम अस्पताल मार्ग, नई दिल्ली-110060 Sir Ganga Ram Hospital Marg, New Delhi-110060

दूरभाष/Tel. : 49876630, ई-मेल/E-mail : jdmcollege@hotmail.com, वेबसाइट/Website : http://jdm.du.ac.in





(दिल्ली विश्वविद्यालय)/(University Of Delhi)

सर गंगा राम अस्पताल मार्ग, नई दिल्ली-110060 Sir Ganga Ram Hospital Marg, New Delhi-110060

दुरभाष/Tel. : 49876630, ई-मेल/E-mail : idmcollege@hotmail.com, वेबसाइट/Website : http://jdm.du.ac.in

आइ एस ओ 21001 : 2018 व आइ एस ओ 9001 : 2015 प्रमाणित एवं NAAC प्रत्यायित A+ महाविद्यालय An ISO 21001 : 2018 and ISO 9001 : 2015 Certified and NAAC Accredited 'A+' College



# CERTIFICATE

#### OF COMPLETION

This is to certify that \_\_\_\_Ms. Dinsha Gupta \_\_\_ has successfully completed her internship in the f