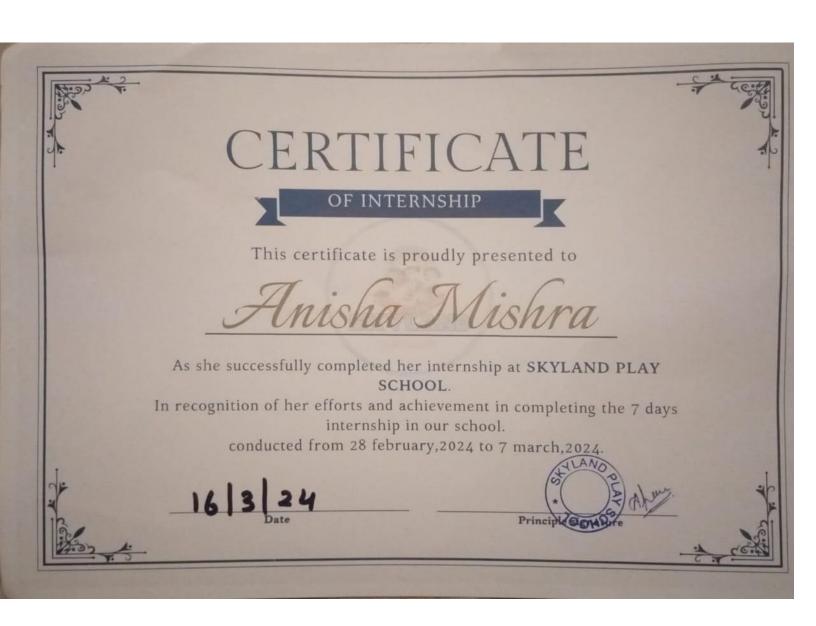

# 1.3.3-Number of students undertaking project work/field work/ internships

| S.No. | Project work/field work/ internships                   | <b>Total number of students</b> |
|-------|--------------------------------------------------------|---------------------------------|
| 1     | Projects as part of curriculum                         | 478                             |
|       | Students engaged in Student research projects/ Faculty |                                 |
| 2.    | Research projects                                      | 73                              |
| 3     | Field work                                             | 2128                            |
| 4.    | Internships                                            | 305                             |
|       | Total                                                  | 2984                            |