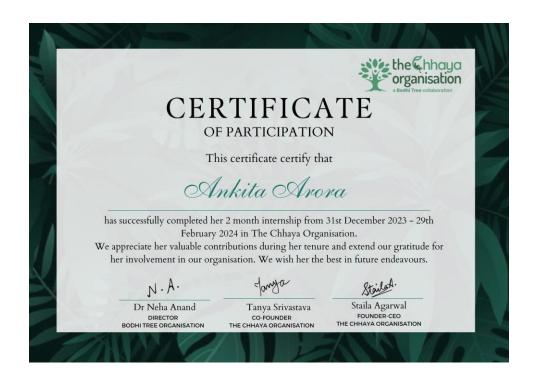

# 1.3.3-Number of students undertaking project work/field work/ internships

| S.No. | Project work/field work/ internships                   | <b>Total number of students</b> |
|-------|--------------------------------------------------------|---------------------------------|
| 1     | Projects as part of curriculum                         | 478                             |
|       | Students engaged in Student research projects/ Faculty |                                 |
| 2.    | Research projects                                      | 73                              |
| 3     | Field work                                             | 2128                            |
| 4.    | Internships                                            | 305                             |
|       | Total                                                  | 2984                            |