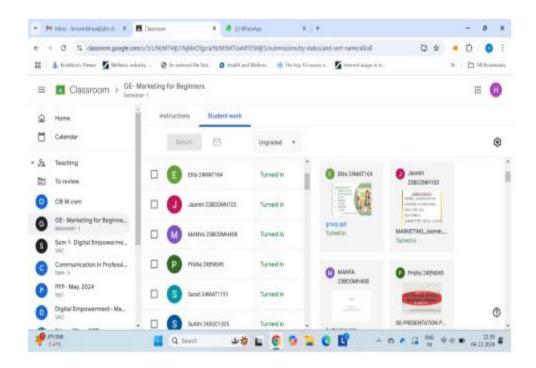

### **Projects as part of Curriculum**

# **Projects-Marketing for Beginners Syllabus-**

General Elective Course- 5.5 (GE-5.5): Marketing for Beginners

| Course<br>title<br>&<br>Code             | Credi<br>ts | Credit<br>course<br>Lectur<br>e | distribut<br>Tutori<br>al | Practical/ | Eligibili<br>ty<br>criteria | Pre-<br>requisite<br>of the<br>course<br>(if any) |
|------------------------------------------|-------------|---------------------------------|---------------------------|------------|-----------------------------|---------------------------------------------------|
| Marketing<br>for<br>Beginners<br>GE- 5.5 | 4           | 3                               | 1                         | 0          | Pass in Class<br>XII        | NIL                                               |