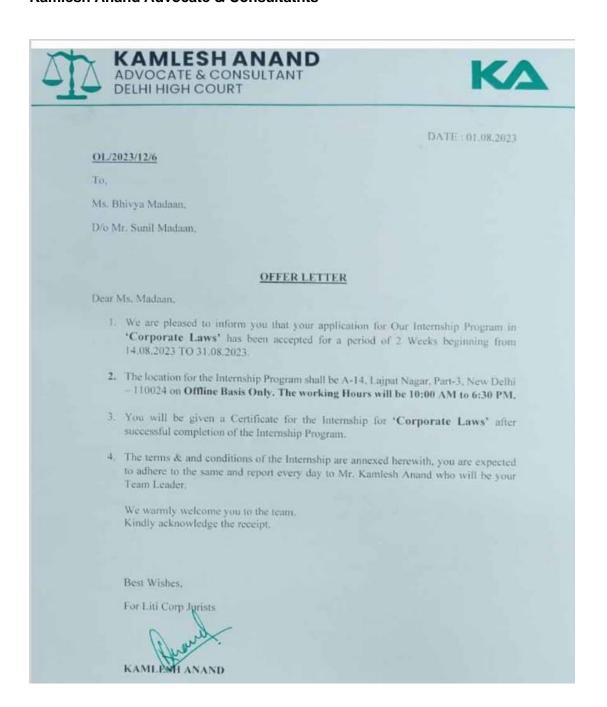

# 1.3.3-Number of students undertaking project work/field work/ internships

| S.No. | Project work/field work/ internships                   | <b>Total number of students</b> |
|-------|--------------------------------------------------------|---------------------------------|
| 1     | Projects as part of curriculum                         | 478                             |
|       | Students engaged in Student research projects/ Faculty |                                 |
| 2.    | Research projects                                      | 73                              |
| 3     | Field work                                             | 2128                            |
| 4.    | Internships                                            | 305                             |
|       | Total                                                  | 2984                            |