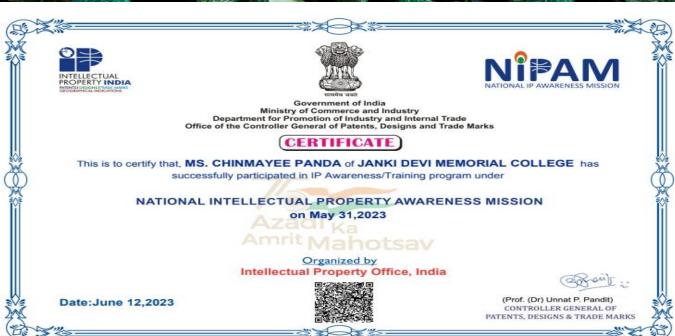

### **Proofs-**

(दिल्ली विश्वविद्यालय)/(University Of Delhi)

सर गंगा राम अस्पताल मार्ग, नई दिल्ली-110060 Sir Ganga Ram Hospital Marg, New Delhi-110060

दूरभाष/Tel. : 49876630, ई-मेल/E-mail : jdmcollege@hotmail.com, वेबसाइट/Website : http://jdm.du.ac.in

आइ एस ओ 21001 : 2018 व आइ एस ओ 9001 : 2015 प्रमाणित एवं NAAC प्रत्यायित A+ महाविद्यालय An ISO 21001 : 2018 and ISO 9001 : 2015 Certified and NAAC Accredited 'A+' College