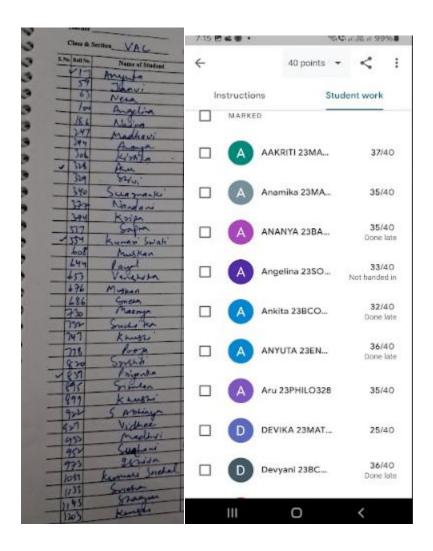

### List of students-

(दिल्ली विश्वविद्यालय)/(University Of Delhi)

सर गंगा राम अस्पताल मार्ग, नई दिल्ली-110060 Sir Ganga Ram Hospital Marg, New Delhi-110060

दूरभाष/Tel. : 49876630, ई-मेल/E-mail : jdmcollege@hotmail.com, वेबसाइट/Website : http://jdm.du.ac.in

| 3    | Teacher         | Lecture /            |
|------|-----------------|----------------------|
| 6    |                 | Section GE Marketing |
| 6    | S. No. Bull No. | Name of Student      |
| -    |                 | Polisc.              |
| -    | 311             | Kagine               |
| 4    | 195             | Kreeti               |
| 4000 | 823             | Nisha                |
| -    | 866             | Eesha                |
|      | 1142            | Akansha              |
| 7    | -               |                      |
| -    |                 |                      |
|      |                 | SOC.                 |
| 9    | 1325            | Surthi               |
| 6    | 1721            | Amushka              |
|      |                 |                      |
| -    |                 |                      |
| 1    |                 | and the second       |
|      |                 | Maths                |
|      | _ 163           | Dipika               |
|      | 164             | Ekta                 |
| -3   | 504             | Ishika               |
|      | 974             | Ayesha               |
|      | 1191            | Salah                |
| -    | 1304            | Anchal               |
| -    | 1310            | Parul                |
| 80.  | 1507            | Tanina               |
|      | 1671            | Justi                |
|      | 1717            | Subiksha             |
|      | 1802.           | Neha                 |
|      | 1817            | Mishihi              |
|      | 1455            | Mehak                |
|      | 2043            | Reena                |
|      | 2053            | Riya                 |
|      | 2062            | Yaishnani            |
| -3   | 2063            | Palak                |
|      | 204             | - Echika             |
|      | 974             |                      |
| -    | 714             | Ayesha               |
|      |                 |                      |
|      |                 |                      |