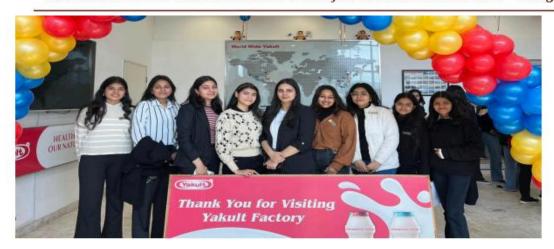

| Jiya Chauhan       | 3rd year |   |
| 50    | Dhanak             | 2nd year |   |
| 51    | Tanisha            | 3rd year |   |
| 52    | Priyanka           | 3rd year |   |
| 53    |                    |          |   |
| 54    |                    |          |   |
| 55    |                    |          |   |



(दिल्ली विश्वविद्यालय)/(University Of Delhi)

सर गंगा राम अस्पताल मार्ग, नई दिल्ली-110060 Sir Ganga Ram Hospital Marg, New Delhi-110060

दूरभाष/Tel. : 49876630, ई-मेल/E-mail : jdmcollege@hotmail.com, वेबसाइट/Website : http://jdm.du.ac.in





(दिल्ली विश्वविद्यालय)/(University Of Delhi)

सर गंगा राम अस्पताल मार्ग, नई दिल्ली-110060 Sir Ganga Ram Hospital Marg, New Delhi-110060

दूरभाष/Tel. : 49876630, ई-मेल/E-mail : jdmcollege@hotmail.com, वेबसाइट/Website : http://jdm.du.ac.in



(Students at Yakult Indsutrial Area 07-01-2024)



(while understanding process through presentation 07-01-2024)



(दिल्ली विश्वविद्यालय)/(University Of Delhi)

सर गंगा राम अस्पताल मार्ग, नई दिल्ली-110060 Sir Ganga Ram Hospital Marg, New Delhi-110060

दूरभाष/Tel. : 49876630, ई-मेल/E-mail : jdmcollege@hotmail.com, वेबसाइट/Website : http://jdm.du.ac.in

आइ एस ओ 21001 : 2018 व आइ एस ओ 9001 : 2015 प्रमाणित एवं NAAC प्रत्यायित A+ महाविद्यालय An ISO 21001 : 2018 and ISO 9001 : 2015 Certified and NAAC Accredited 'A+' College

#### Field work-Visit to Coca-Cola factory

| Α                 | В    |
|-------------------|------|
| Name              | year |
| Shagun Beniwal    | 3rd  |
| Ishita Srivastava | 3rd  |
| Grisha            | 2nd  |
| sarvashi          | 3rd  |
| harshita Gupta    | 3rd