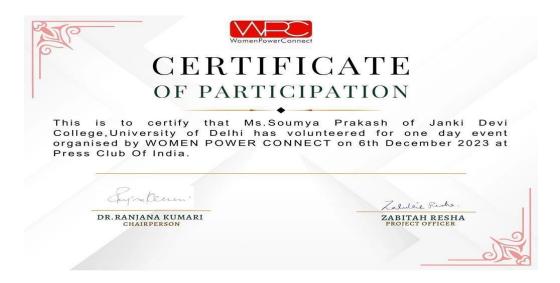

# 1.3.3-Number of students undertaking project work/field work/ internships

| S.No. | Project work/field work/ internships                   | <b>Total number of students</b> |
|-------|--------------------------------------------------------|---------------------------------|
| 1     | Projects as part of curriculum                         | 478                             |
|       | Students engaged in Student research projects/ Faculty |                                 |
| 2.    | Research projects                                      | 73                              |
| 3     | Field work                                             | 2128                            |
| 4.    | Internships                                            | 305                             |
|       | Total                                                  | 2984                            |

### **Projects as part of Curriculum**