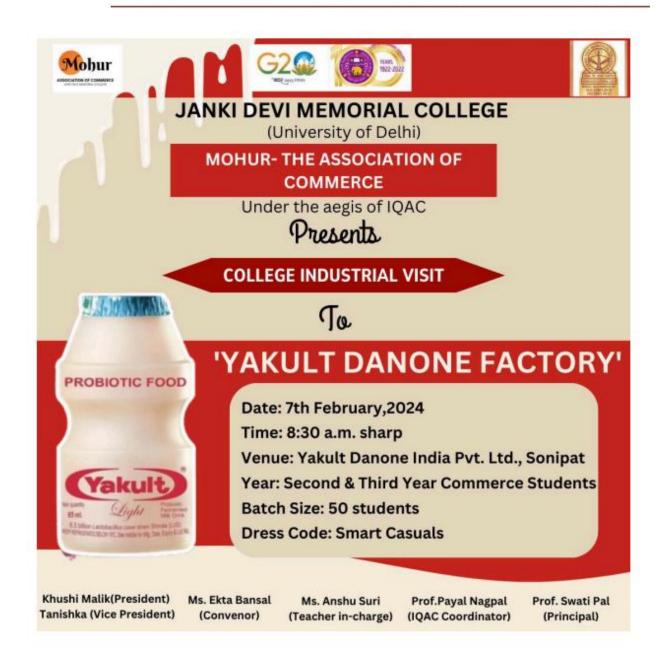

|   |
| 44    | Jahanvi            | 2nd year |   |
| 45    | Meghna             | 3rd year |   |
| 46    | Mohor              | 2nd year |   |
| 47    | Priyanshi          | 3rd year |   |
| 48    | Niharika           | 3rd year |   |
| 49    | Jiya Chauhan       | 3rd year |   |
| 50    | Dhanak             | 2nd year |   |
| 51    | Tanisha            | 3rd year |   |
| 52    | Priyanka           | 3rd year |   |
| 53    |                    |          |   |
| 54    |                    |          |   |
| 55    |                    |          |   |



(दिल्ली विश्वविद्यालय)/(University Of Delhi)

सर गंगा राम अस्पताल मार्ग, नई दिल्ली-110060 Sir Ganga Ram Hospital Marg, New Delhi-110060

दूरभाष/Tel. : 49876630, ई-मेल/E-mail : jdmcollege@hotmail.com, वेबसाइट/Website : http://jdm.du.ac.in





(दिल्ली विश्वविद्यालय)/(University Of Delhi)

सर गंगा राम अस्पताल मार्ग, नई दिल्ली-110060 Sir Ganga Ram Hospital Marg, New Delhi-110060

दूरभाष/Tel. : 49876630, ई-मेल/E-mail : jdmcollege@hotmail.com, वेबसाइट/Website : http://jdm.du.ac.in



(Students at Yakult Indsutrial Area 07-01-2024)



(while understanding process through presentation 07-01-2024)



(दिल्ली विश्वविद्यालय)/(University Of Delhi)

सर गंगा राम अस्पताल मार्ग, नई दिल्ली-110060 Sir Ganga Ram Hospital Marg, New Delhi-110060

दूरभाष/Tel. : 49876630, ई-मेल/E-mail : jdmcollege@hotmail.com, वेबसाइट/Website : http://jdm.du.ac.in

आइ एस ओ 21001 : 2018 व आइ एस ओ 9001 : 2015 प्रमाणित एवं NAAC प्रत्यायित A+ महाविद्यालय An ISO 21001 : 2018 and ISO 9001 : 2015 Certified and NAAC Accredited 'A+' College

#### Field work-Visit to Coca