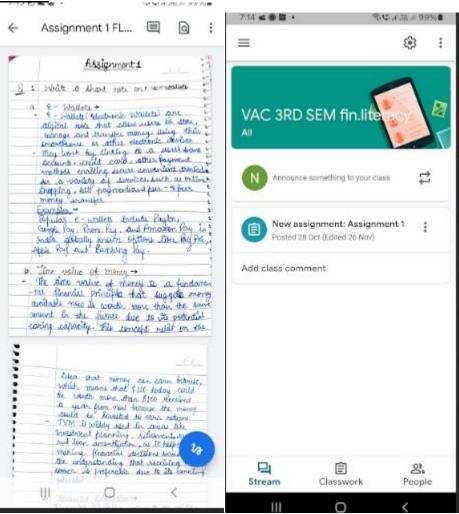

र्ग, नई दिल्ली-110060 Sir Ganga Ram Hospital Marg, New Delhi-110060

दूरभाष/Tel. : 49876630, ई-मेल/E-mail : jdmcollege@hotmail.com, वेबसाइट/Website : http://jdm.du.ac.in

आइ एस ओ 21001 : 2018 व आइ एस ओ 9001 : 2015 प्रमाणित एवं NAAC प्रत्यायित A+ महाविद्यालय An ISO 21001 : 2018 and ISO 9001 : 2015 Certified and NAAC Accredited 'A+' College

### **List of students-**





(दिल्ली विश्वविद्यालय)/(University Of Delhi)

सर गंगा राम अस्पताल मार्ग, नई दिल्ली-110060 Sir Ganga Ram Hospital Marg, New Delhi-110060

दूरभाष/Tel. : 49876630, ई-मेल/E-mail : jdmcollege@hotmail.com, वेबसाइट/Website : http://jdm.du.ac.in

आइ एस ओ 21001 : 2018 व आइ एस ओ 9001 : 2015 प्रमाणित एवं NAAC प्रत्यायित A+ महाविद्यालय An ISO 21001 : 2018 and ISO 9001 : 2015 Certified and NAAC Accredited 'A+' College

### **Proofs-**





(दिल्ली विश्वविद्यालय)/(University Of Delhi)

सर गंगा राम अस्पताल मार्ग, नई दिल्ली-110060 Sir Ganga Ram Hospital Marg, New Delhi-110060

दूरभाष/Tel. : 49876630, ई-मेल/E-mail : jdmcollege@hotmail.com, वेबसाइट/Website : http://jdm.du.ac.in

आइ एस ओ 21001 : 2018 व आइ एस ओ 9001 : 2015 प्रमाणित एवं NAAC प्रत्यायित A+ महाविद्यालय An ISO 21001 : 2018 and ISO 9001 : 2015 Certified and NAAC Accredited 'A+' College

### <u>Projects-Yoga in Practice</u> Syllabus-

YOGA IN PRACTICE

### Credit distribution, Eligibility and Pre-requisites of the Course

| Course<br>title &<br>Code | Credits | Credit  | distributio<br>course | on of the              | Eligibility criteria | Pre-requisite<br>the course | of |
|---------------------------|---------|---------|-----------------------|-------------------