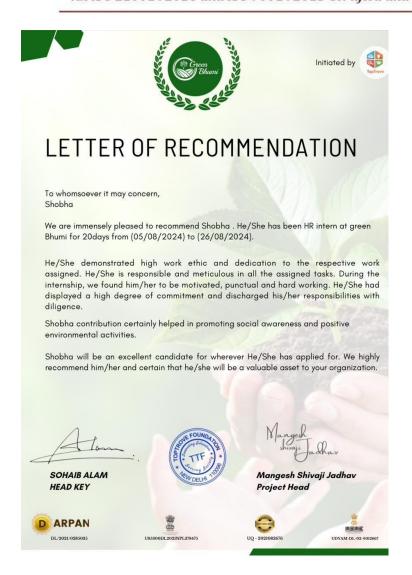

# 1.3.3-Number of students undertaking project work/field work/ internships

| S.No. | Project work/field work/ internships                   | <b>Total number of students</b> |
|-------|--------------------------------------------------------|---------------------------------|
| 1     | Projects as part of curriculum                         | 478                             |
|       | Students engaged in Student research projects/ Faculty |                                 |
| 2.    | Research projects                                      | 73                              |
| 3     | Field work                                             | 2128                            |
| 4.    | Internships                                            | 305                             |
|       | Total                                                  | 2984                            |

### **Projects as part of Curriculum**