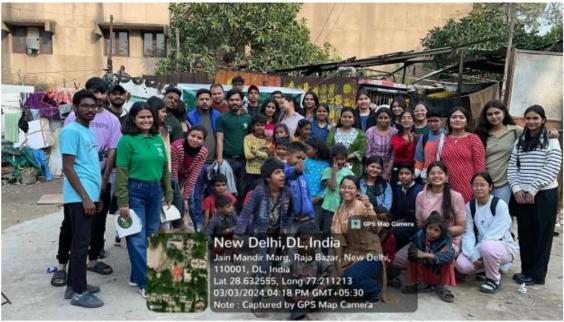

### **Brief Report:**

The Department of HDFE in collaboration with RobinHood Army organized Screening and Early Detection activity. The third-year students (21) of HDFE department went the slum clusters of Gole market and Kali Badi for screening of Retinoblastoma.

Total Number of participants (Students): 21 (Responses received from 15 students)

#### Sample of feedback/ evaluation form:

- Q1. Personal Details
- Q2. Was it a useful activity?
- Q3. Would you like us to organize similar activities?
- Q4. Takeaways
- Q5. Any feedback about of the event



(दिल्ली विश्वविद्यालय)/(University Of Delhi)

सर गंगा राम अस्पताल मार्ग, नई दिल्ली-110060 Sir Ganga Ram Hospital Marg, New Delhi-110060

दूरभाष/Tel. : 49876630, ई-मेल/E-mail : jdmcollege@hotmail.com, वेबसाइट/Website : http://jdm.du.ac.in



Screening and early detection of eye cancer in children - 3rd March, 2024



Screening and early detection of eye cancer in children - 3rd March, 2024



(दिल्ली विश्वविद्यालय)/(University Of Delhi)

सर गंगा राम अस्पताल मार्ग, नई दिल्ली-110060 Sir Ganga Ram Hospital Marg, New Delhi-110060

दूरभाष/Tel. : 49876630, ई-मेल/E-mail : jdmcollege@hotmail.com, वेबसाइट/Website : http://jdm.du.ac.in

आइ एस ओ 21001 : 2018 व आइ एस ओ 9001 : 2015 प्रमाणित एवं NAAC प्रत्यायित A+ महाविद्यालय An ISO 21001 : 2018 and ISO 9001 : 2015 Certified and NAAC Accredited 'A+' College

#### Field work-Visit to Aravalli Biodiversity Park

#### Department of Environmental Studies

Teacher In-Charge: Dr Jitender Gill

Association In-Charge: Dr Deepak Rawat and Dr Sana Rehman

• Field visit to Aravalli Biodiversity Park