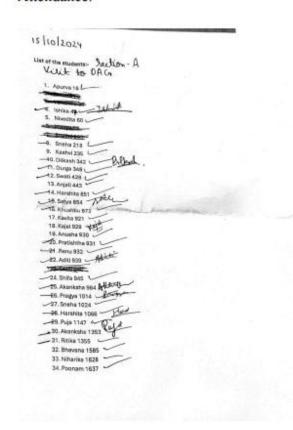

### List of students-

(दिल्ली विश्वविद्यालय)/(University Of Delhi)

सर गंगा राम अस्पताल मार्ग, नई दिल्ली-110060 Sir Ganga Ram Hospital Marg, New Delhi-110060

दूरभाष/Tel. : 49876630, ई-मेल/E-mail : jdmcollege@hotmail.com, वेबसाइट/Website : http://jdm.du.ac.in