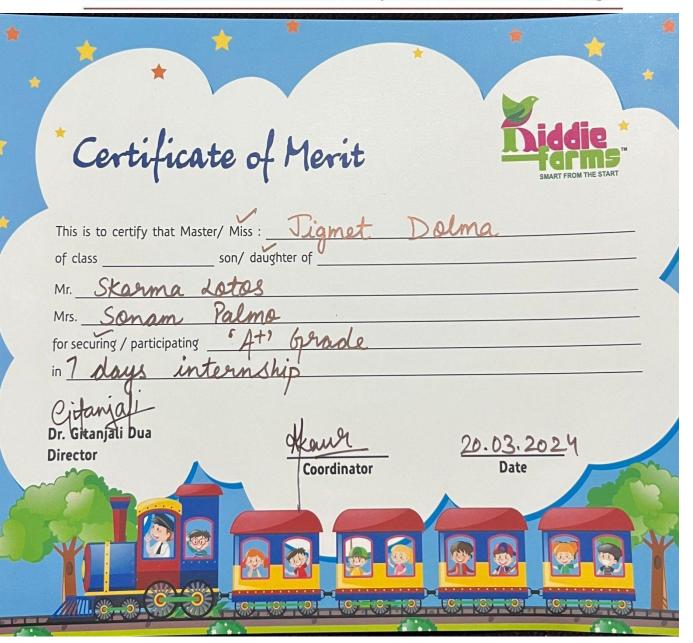

bsite: http://jdm.du.ac.in

आइ एस ओ 21001 : 2018 व आइ एस ओ 9001 : 2015 प्रमाणित एवं NAAC प्रत्यायित A+ महाविद्यालय An ISO 21001 : 2018 and ISO 9001 : 2015 Certified and NAAC Accredited 'A+' College

# CERTIFICATE

OF APPRECIATION

This Certificate is proudly awarded to

# Chaitanya Sai

For successfuly completing internship in lovely mother school during this time she actively participated in various activities using her teaching learning materials focusing on child's Physical, Cognative, language, Social, Emotional development.

Principal's Signature



(दिल्ली विश्वविद्यालय)/(University Of Delhi)

सर गंगा राम अस्पताल मार्ग, नई दिल्ली-110060 Sir Ganga Ram Hospital Marg, New Delhi-110060

दूरभाष/Tel. : 49876630, ई-मेल/E-mail : jdmcollege@hotmail.com, वेबसाइट/Website : http://jdm.du.ac.in





(दिल्ली विश्वविद्यालय)/(University Of Delhi)

सर गंगा राम अस्पताल मार्ग, नई दिल्ली-110060 Sir Ganga Ram Hospital Marg, New Delhi-110060

दूरभाष/Tel. : 49876630, ई-मेल/E-mail : jdmcollege@hotmail.com, वेबसाइट/Website : http://jdm.du.ac.in

| * | *Certificate of Merit                                                                                         | Diddie THE START   |
|---|---------------------------------------------------------------------------------------------------------------|--------------------|
| * | This is to certify that Master/ Miss: Harshita of class son/ daughter of  Mr. Rajesh kumar  Mrs. Rajni Sharma | Sharma             |
|   | for securing / participating A+? Grade in I days internship  Dr. Gitanjali Dua  Director  Coordinator         | 20.03.2024<br>Date |
|