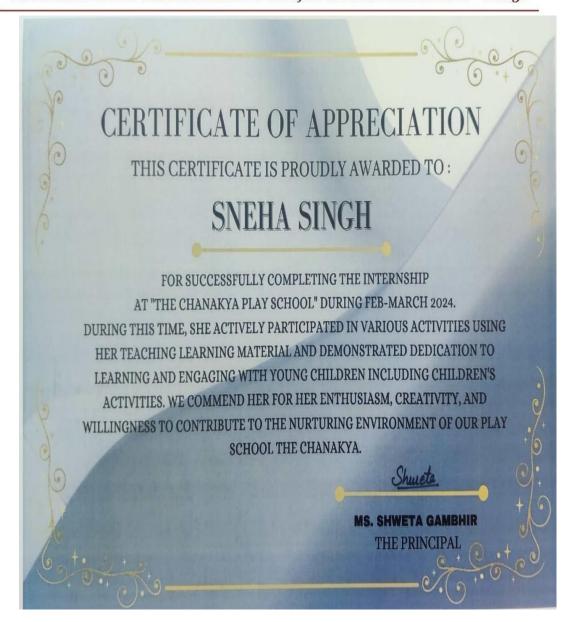

### List of students-

(दिल्ली विश्वविद्यालय)/(University Of Delhi)

सर गंगा राम अस्पताल मार्ग, नई दिल्ली-110060 Sir Ganga Ram Hospital Marg, New Delhi-110060

दूरभाष/Tel. : 49876630, ई-मेल/E-mail : jdmcollege@hotmail.com, वेबसाइट/Website : http://jdm.du.ac.in