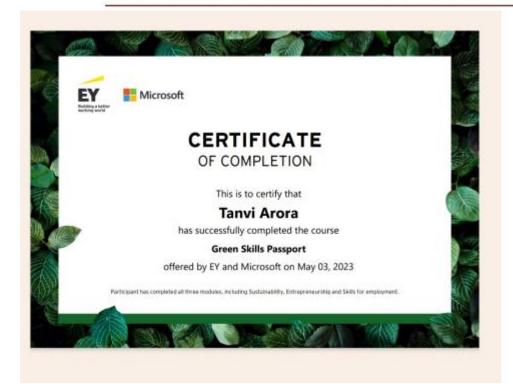

### **Projects as part of Curriculum**

# **Projects-Marketing for Beginners Syllabus-**

General Elective Course- 5.5 (GE-5.5): Marketing for Beginners

| Course<br>title<br>&<br>Code             | Credi<br>ts | Credit<br>course<br>Lectur<br>e | distribut<br>Tutori<br>al | Practical/ | Eligibili<br>ty<br>criteria | Pre-<br>requisite<br>of the<br>course<br>(if any) |
|------------------------------------------|-------------|---------------------------------|---------------------------|------------|-----------------------------|---------------------------------------------------|
| Marketing<br>for<br>Beginners<br>GE- 5.5 | 4           | 3                               | 1                         | 0          | Pass in Class<br>XII        | NIL                                               |