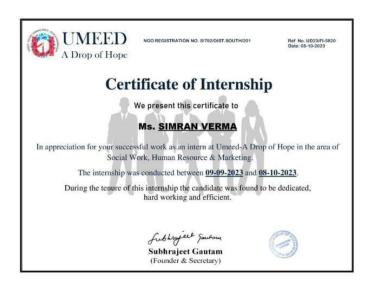

# 1.3.3-Number of students undertaking project work/field work/ internships

| S.No. | Project work/field work/ internships                   | <b>Total number of students</b> |
|-------|--------------------------------------------------------|---------------------------------|
| 1     | Projects as part of curriculum                         | 478                             |
|       | Students engaged in Student research projects/ Faculty |                                 |
| 2.    | Research projects                                      | 73                              |
| 3     | Field work                                             | 2128                            |
| 4.    | Internships                                            | 305                             |
|       | Total                                                  | 2984                            |

### **Projects as part of Curriculum**