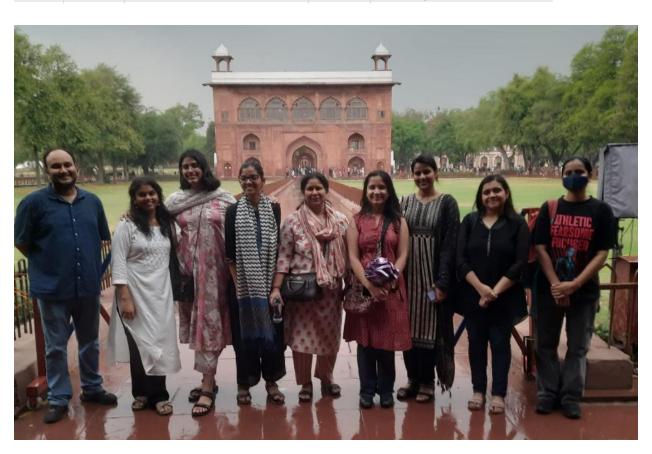

ई दिल्ली-110060 Sir Ganga Ram Hospital Marg, New Delhi-110060

दूरभाष/Tel. : 49876630, ई-मेल/E-mail : jdmcollege@hotmail.com, वेबसाइट/Website : http://jdm.du.ac.in

आइ एस ओ 21001 : 2018 व आइ एस ओ 9001 : 2015 प्रमाणित एवं NAAC प्रत्यायित A+ महाविद्यालय An ISO 21001 : 2018 and ISO 9001 : 2015 Certified and NAAC Accredited 'A+' College

#### **FIELD WORKS**

#### Heritage Club walk

| 1 | 1790 | Anshika     | 3 | B.A. History Hons. |
|---|------|-------------|---|--------------------|
| 2 | 1571 | Anjali      | 3 | B.A. History Hons. |
| 3 | 247  | Preeti Rani | 3 | B.A. History Hons. |
| 4 | 253  | Adya        | 3 | B.A. History Hons. |
| 5 | 722  | Aniqa       | 3 | B.A. History Hons. |
| 6 | 1562 | Malemnganbi | 3 | B.A. History Hons. |
| 7 | 188  | Diksha      | 3 | B.A. History Hons. |





(दिल्ली विश्वविद्यालय)/(University Of Delhi)

सर गंगा राम अस्पताल मार्ग, नई दिल्ली-110060 Sir Ganga Ram Hospital Marg, New Delhi-110060

दूरभाष/Tel. : 49876630, ई-मेल/E-mail : jdmcollege@hotmail.com, वेबसाइट/Website : http://jdm.du.ac.in

आइ एस ओ 21001 : 2018 व आइ एस ओ 9001 : 2015 प्रमाणित एवं NAAC प्रत्यायित A+ महाविद्यालय An ISO 21001 : 2018 and ISO 9001 : 2015 Certified and NAAC Accredited 'A+' College

# List of Students who have registered for the Heritage Walk on 2nd Nov. 2023 after submitting the letter of Undertaking

| Sl No. | NAME                      | COURSE                       | YEAR     | CONTACT       | ROLL NO |
|--------|---------------------------|------------------------------|----------|---------------|---------|
| 1      | Krati Jain                | B.A. honour