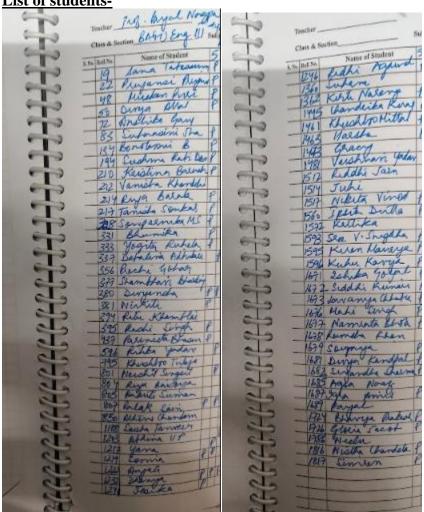

### List of students-

(दिल्ली विश्वविद्यालय)/(University Of Delhi)

सर गंगा राम अस्पताल मार्ग, नई दिल्ली-110060 Sir Ganga Ram Hospital Marg, New Delhi-110060

दूरभाष/Tel. : 49876630, ई-मेल/E-mail : jdmcollege@hotmail.com, वेबसाइट/Website : http://jdm.du.ac.in