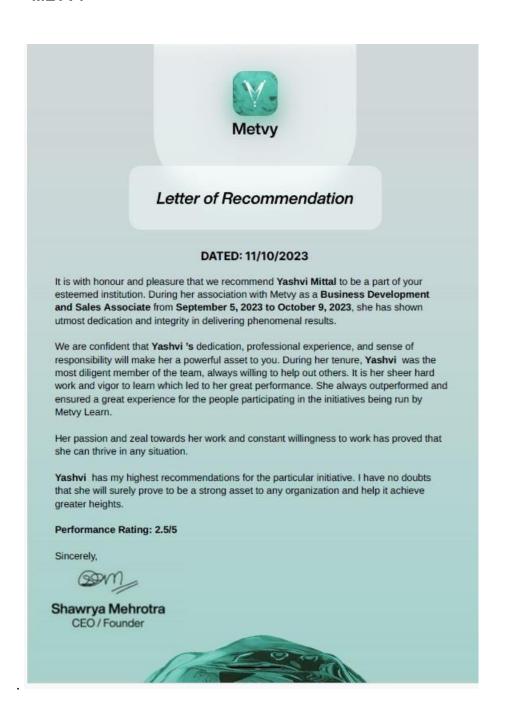

### **Projects as part of Curriculum**

# **Projects-Marketing for Beginners Syllabus-**

General Elective Course- 5.5 (GE-5.5): Marketing for Beginners

| Course<br>title<br>&<br>Code             | Credi<br>ts | Credit<br>course<br>Lectur<br>e | distribut<br>Tutori<br>al | Practical/ | Eligibili<br>ty<br>criteria | Pre-<br>requisite<br>of the<br>course<br>(if any) |
|------------------------------------------|-------------|---------------------------------|---------------------------|------------|-----------------------------|---------------------------------------------------|
| Marketing<br>for<br>Beginners<br>GE- 5.5 | 4           | 3                               | 1                         | 0          | Pass in Class<br>XII        | NIL                                               |