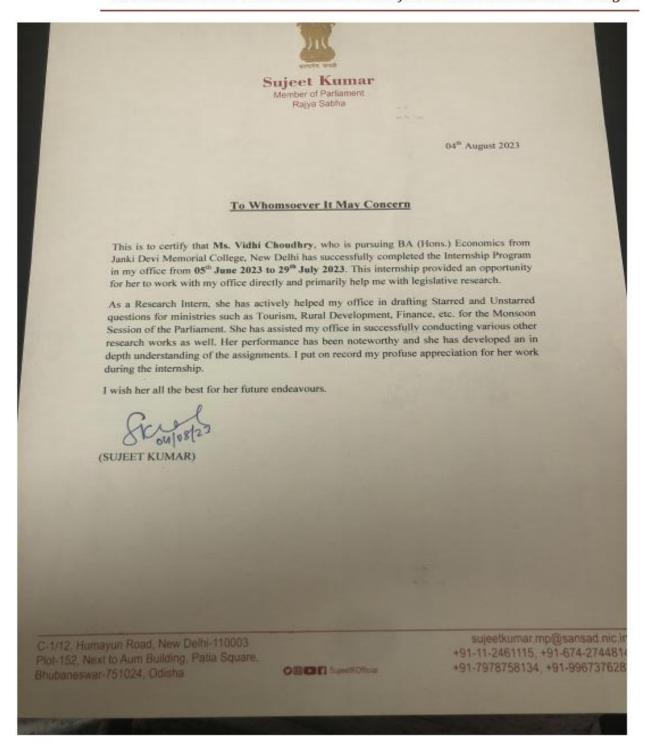

# 1.3.3-Number of students undertaking project work/field work/ internships

| S.No. | Project work/field work/ internships                   | <b>Total number of students</b> |
|-------|--------------------------------------------------------|---------------------------------|
| 1     | Projects as part of curriculum                         | 478                             |
|       | Students engaged in Student research projects/ Faculty |                                 |
| 2.    | Research projects                                      | 73                              |
| 3     | Field work                                             | 2128                            |
| 4.    | Internships                                            | 305                             |
|       | Total                                                  | 2984                            |