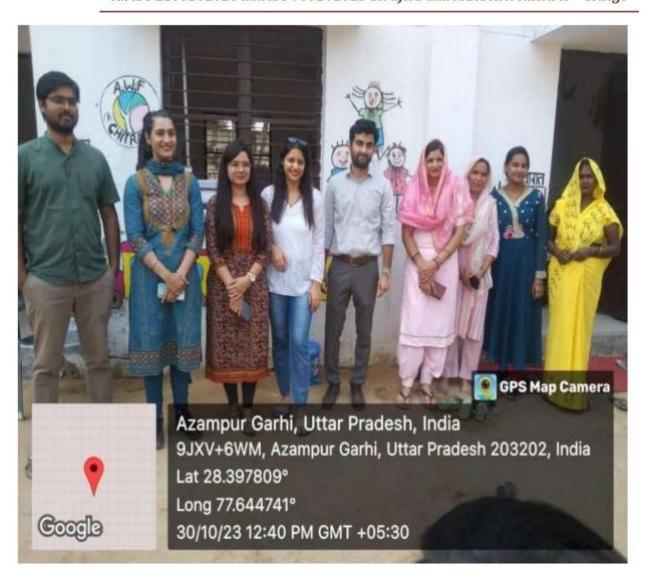

Kumar, Association-in-Charge and Teacher coordinators: Ms. Deepanshi Rajput and Ms. Swati Malik went on the field visit.

All the students and respective teachers left from college at 9:00 am via bus and arrived at the NGO at 10:45 am. Nupur Bhardwaj, founder and CEO of LECIN, welcomed the students and introduced all the members of their NGO. She mentioned that the NGO was set up in December 2015 and they currently have 7 team members. Ma'am also shared that they are currently working with 8 Aanganwadis of block Dankaur, District Gautam Buddha Nagar,



(दिल्ली विश्वविद्यालय)/(University Of Delhi)

सर गंगा राम अस्पताल मार्ग, नई दिल्ली-110060 Sir Ganga Ram Hospital Marg, New Delhi-110060

दूरभाष/Tel. : 49876630, ई-मेल/E-mail : jdmcollege@hotmail.com, वेबसाइट/Website : http://jdm.du.ac.in





(दिल्ली विश्वविद्यालय)/(University Of Delhi)

सर गंगा राम अस्पताल मार्ग, नई दिल्ली-110060 Sir Ganga Ram Hospital Marg, New Delhi-110060

दूरभाष/Tel. : 49876630, ई-मेल/E-mail : jdmcollege@hotmail.com, वेबसाइट/Website : http://jdm.du.ac.in

आइ एस ओ 21001 : 2018 व आइ एस ओ 9001 : 2015 प्रमाणित एवं NAAC प्रत्यायित A+ महाविद्यालय An ISO 21001 : 2018 and ISO 9001 : 2015 Certified and NAAC Accredited 'A+' College

#### Field work to the Parliament of India

| 1  | HonEY ARODIA        | B.A. (Hons) Political Science |
|----|---------------------|-------------------------------|
| 2  | DEEPTI              | B.A. (Hons) Political Science |
| 3  | SNEHA SURESH        | B.A. (Hons) Political Science |
| 4  | RADHIKA KUMARI      | B.A. (Hons) Political Science |
| 5  | KHUSHI              | B.A. (Ho