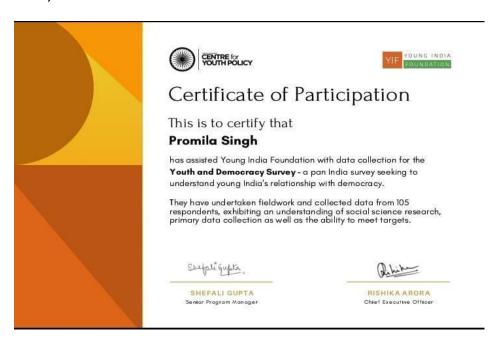

# 1.3.3-Number of students undertaking project work/field work/ internships

| S.No. | Project work/field work/ internships                   | <b>Total number of students</b> |
|-------|--------------------------------------------------------|---------------------------------|
| 1     | Projects as part of curriculum                         | 478                             |
|       | Students engaged in Student research projects/ Faculty |                                 |
| 2.    | Research projects                                      | 73                              |
| 3     | Field work                                             | 2128                            |
| 4.    | Internships                                            | 305                             |
|       | Total                                                  | 2984                            |

### **Projects as part of Curriculum**