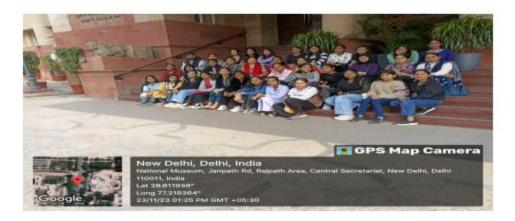

### List of students-

(दिल्ली विश्वविद्यालय)/(University Of Delhi)

सर गंगा राम अस्पताल मार्ग, नई दिल्ली-110060 Sir Ganga Ram Hospital Marg, New Delhi-110060

दूरभाष/Tel. : 49876630, ई-मेल/E-mail : jdmcollege@hotmail.com, वेबसाइट/Website : http://jdm.du.ac.in