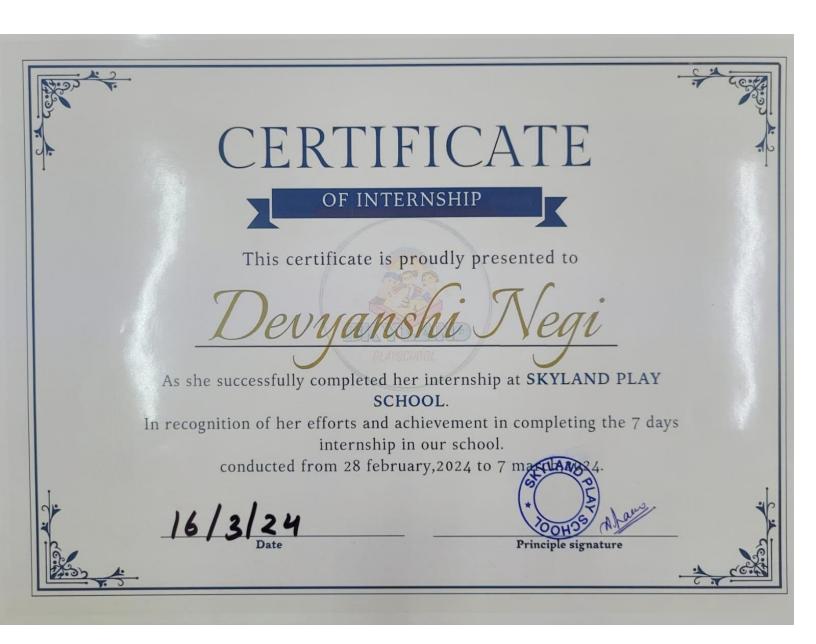

# 1.3.3-Number of students undertaking project work/field work/ internships

| S.No. | Project work/field work/ internships                   | <b>Total number of students</b> |
|-------|--------------------------------------------------------|---------------------------------|
| 1     | Projects as part of curriculum                         | 478                             |
|       | Students engaged in Student research projects/ Faculty |                                 |
| 2.    | Research projects                                      | 73                              |
| 3     | Field work                                             | 2128                            |
| 4.    | Internships                                            | 305                             |
|       | Total                                                  | 2984                            |

### **Projects as part of Curriculum**