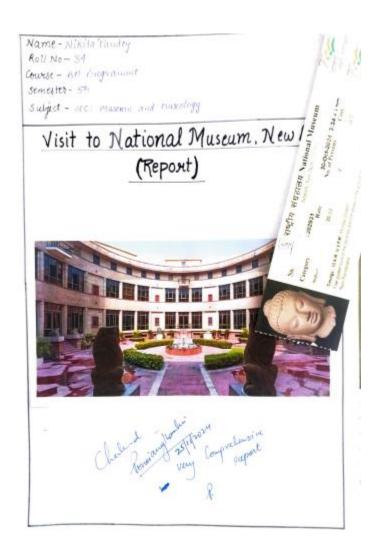

rsity Of Delhi)

सर गंगा राम अस्पताल मार्ग, नई दिल्ली-110060 Sir Ganga Ram Hospital Marg, New Delhi-110060

दूरभाष/Tel. : 49876630, ई-मेल/E-mail : jdmcollege@hotmail.com, वेबसाइट/Website : http://jdm.du.ac.in

आइ एस ओ 21001 : 2018 व आइ एस ओ 9001 : 2015 प्रमाणित एवं NAAC प्रत्यायित A+ महाविद्यालय An ISO 21001 : 2018 and ISO 9001 : 2015 Certified and NAAC Accredited 'A+' College

| <u>56</u> | SNEHA<br>KUMARI | 22/1773 | B.SC.(HONS.)<br>MATHEMATICS | <u>5</u> | 2024-25 | SEC | Museum and Museology [Sociology] |
|-----------|-----------------|---------|-----------------------------|----------|---------|-----|----------------------------------|
| <u>57</u> | <u>JYOTI</u>    | 22/762  | B.SC.(HONS.)<br>MATHEMATICS | <u>5</u> | 2024-25 | SEC | Museum and Museology [Sociology] |

### **Proofs**





(दिल्ली विश्वविद्यालय)/(University Of Delhi)

सर गंगा राम अस्पताल मार्ग, नई दिल्ली-110060 Sir Ganga Ram Hospital Marg, New Delhi-110060

दूरभाष/Tel. : 49876630, ई-मेल/E-mail : jdmcollege@hotmail.com, वेबसाइट/Website : http://jdm.du.ac.in

आइ एस ओ 21001 : 2018 व आइ एस ओ 9001 : 2015 प्रमाणित एवं NAAC प्रत्यायित A+ महाविद्यालय An ISO 21001 : 2018 and ISO 9001 : 2015 Certified and NAAC Accredited 'A+' College

Historical Background-

The National Museum, New Dellie, as we see it leday · The blue print has an interesting beginning establishing, the National duseum in Della was by the Mawaice energer committee in May 1946. An exhibition of Indian Asa, consisting from various museums of India was organized the Royal Academy London with the cooperation Grovernment of India and Britain. The exh