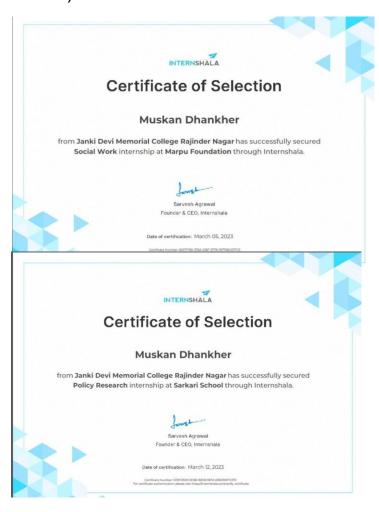

# 1.3.3-Number of students undertaking project work/field work/ internships

| S.No. | Project work/field work/ internships                   | <b>Total number of students</b> |
|-------|--------------------------------------------------------|---------------------------------|
| 1     | Projects as part of curriculum                         | 478                             |
|       | Students engaged in Student research projects/ Faculty |                                 |
| 2.    | Research projects                                      | 73                              |
| 3     | Field work                                             | 2128                            |
| 4.    | Internships                                            | 305                             |
|       | Total                                                  | 2984                            |