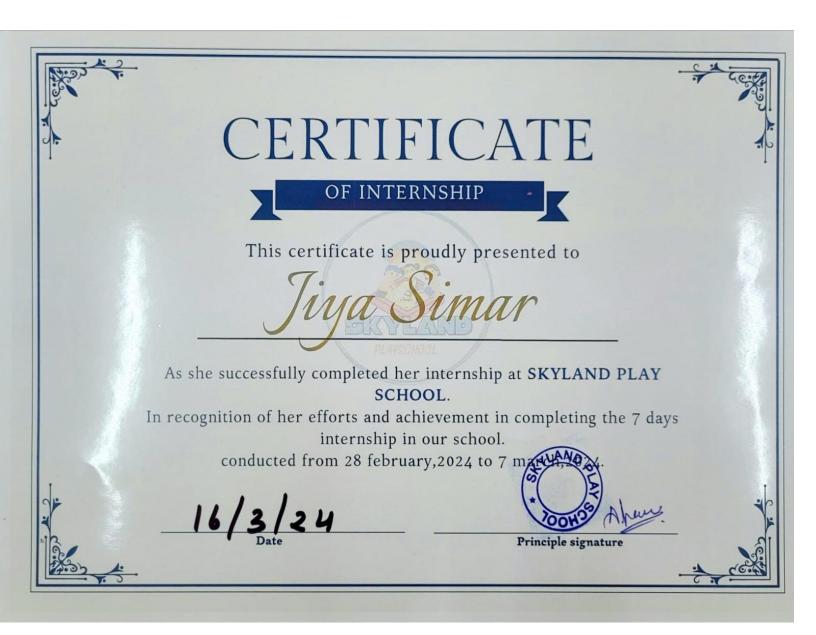

# 1.3.3-Number of students undertaking project work/field work/ internships

| S.No. | Project work/field work/ internships                   | <b>Total number of students</b> |
|-------|--------------------------------------------------------|---------------------------------|
| 1     | Projects as part of curriculum                         | 478                             |
|       | Students engaged in Student research projects/ Faculty |                                 |
| 2.    | Research projects                                      | 73                              |
| 3     | Field work                                             | 2128                            |
| 4.    | Internships                                            | 305                             |
|       | Total                                                  | 2984                            |

### **Projects as part of Curriculum**