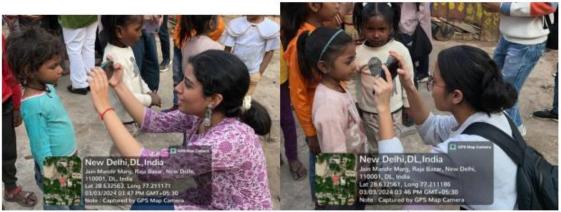

Army organized Screening and Early Detection activity. The third-year students (21) of HDFE department went the slum clusters of Gole market and Kali Badi for screening of Retinoblastoma.

Total Number of participants (Students): 21 (Responses received from 15 students)

#### Sample of feedback/ evaluation form:

- Q1. Personal Details
- Q2. Was it a useful activity?
- Q3. Would you like us to organize similar activities?
- Q4. Takeaways
- Q5. Any feedback about of the event



(दिल्ली विश्वविद्यालय)/(University Of Delhi)

सर गंगा राम अस्पताल मार्ग, नई दिल्ली-110060 Sir Ganga Ram Hospital Marg, New Delhi-110060

दूरभाष/Tel. : 49876630, ई-मेल/E-mail : jdmcollege@hotmail.com, वेबसाइट/Website : http://jdm.du.ac.in



Screening and early detection of eye cancer in children - 3rd March, 2024



Screening and early detection of eye cancer in children - 3rd March, 2024



(दिल्ली विश्वविद्यालय)/(University Of Delhi)

सर गंगा राम अस्पताल मार्ग, नई दिल्ली-110060 Sir Ganga Ram Hospital Marg, New Delhi-110060

दूरभाष/Tel. : 49876630, ई-मेल/E-mail : jdmcollege@hotmail.com, वेबसाइट/Website : http://jdm.du.ac.in

आइ एस ओ 21001 : 2018 व आइ एस ओ 9001 : 2015 प्रमाणित एवं NAAC प्रत्यायित A+ महाविद्यालय An ISO 21001 : 2018 and ISO 9001 : 2015 Certified and NAAC Accredited 'A+' College

#### Field work-Visit to Aravalli Biodiversity Park

#### Department of Environmental Studies

Teacher In-Charge: Dr Jitender Gill

Association In-Charge: Dr Deepak Rawat and Dr Sana Rehman

• Field visit to Aravalli Biodiversity Park to attend a seminar organised by the Department of Environmental Studies (Un