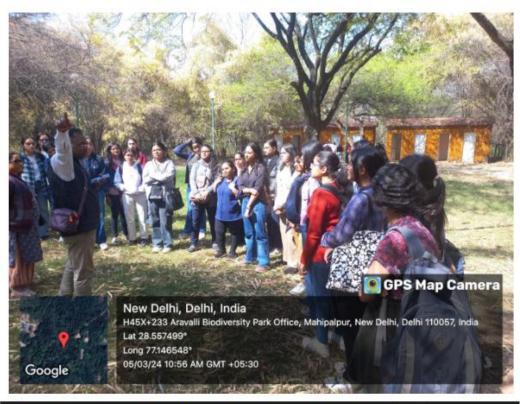

# 1.3.3-Number of students undertaking project work/field work/ internships

| S.No. | Project work/field work/ internships                   | <b>Total number of students</b> |
|-------|--------------------------------------------------------|---------------------------------|
| 1     | Projects as part of curriculum                         | 478                             |
|       | Students engaged in Student research projects/ Faculty |                                 |
| 2.    | Research projects                                      | 73                              |
| 3     | Field work                                             | 2128                            |
| 4.    | Internships                                            | 305                             |
|       | Total                                                  | 2984                            |

### **Projects as part of Curriculum**