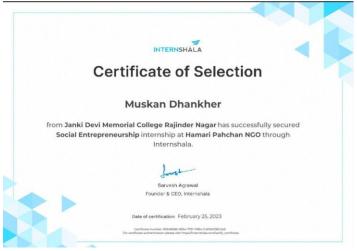

# 1.3.3-Number of students undertaking project work/field work/ internships

| S.No. | Project work/field work/ internships                   | <b>Total number of students</b> |
|-------|--------------------------------------------------------|---------------------------------|
| 1     | Projects as part of curriculum                         | 478                             |
|       | Students engaged in Student research projects/ Faculty |                                 |
| 2.    | Research projects                                      | 73                              |
| 3     | Field work                                             | 2128                            |
| 4.    | Internships                                            | 305                             |
|       | Total                                                  | 2984                            |