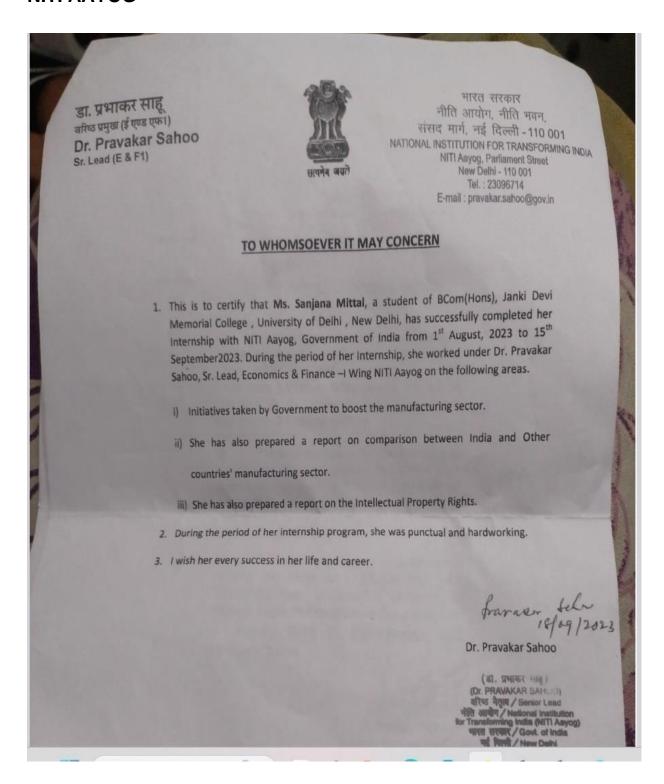

# 1.3.3-Number of students undertaking project work/field work/ internships

| S.No. | Project work/field work/ internships                   | <b>Total number of students</b> |
|-------|--------------------------------------------------------|---------------------------------|
| 1     | Projects as part of curriculum                         | 478                             |
|       | Students engaged in Student research projects/ Faculty |                                 |
| 2.    | Research projects                                      | 73                              |
| 3     | Field work                                             | 2128                            |
| 4.    | Internships                                            | 305                             |
|       | Total                                                  | 2984                            |