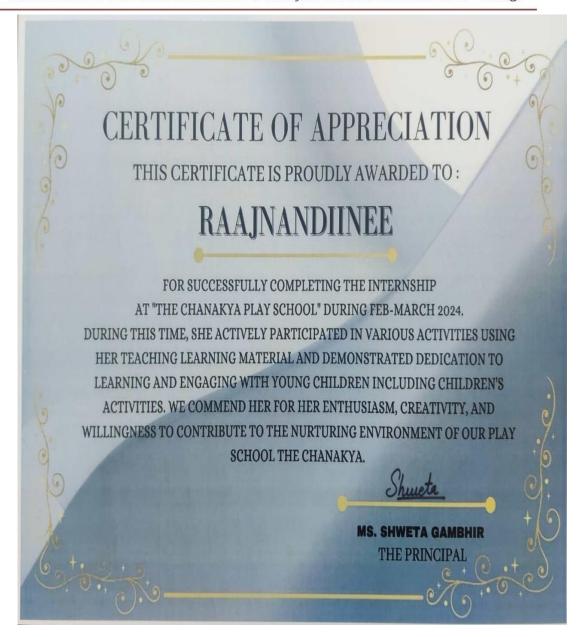

### **Proofs-**

(दिल्ली विश्वविद्यालय)/(University Of Delhi)

सर गंगा राम अस्पताल मार्ग, नई दिल्ली-110060 Sir Ganga Ram Hospital Marg, New Delhi-110060

दूरभाष/Tel. : 49876630, ई-मेल/E-mail : jdmcollege@hotmail.com, वेबसाइट/Website : http://jdm.du.ac.in