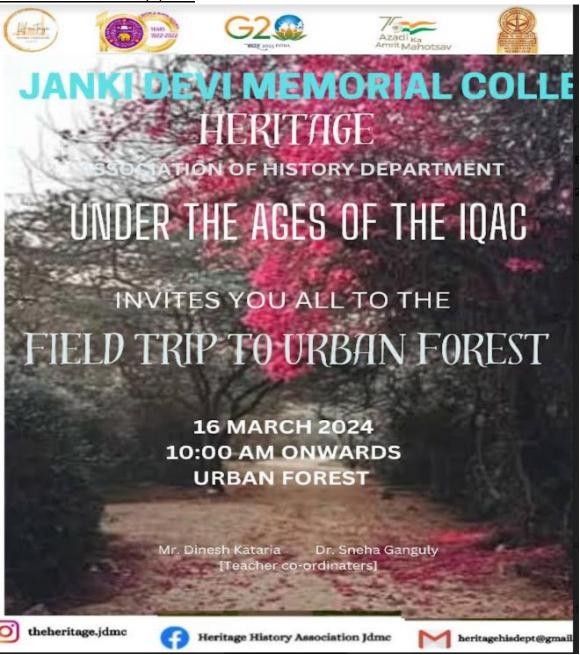

al Museum, November 7, 2023



(दिल्ली विश्वविद्यालय)/(University Of Delhi)

सर गंगा राम अस्पताल मार्ग, नई दिल्ली-110060 Sir Ganga Ram Hospital Marg, New Delhi-110060

दूरभाष/Tel. : 49876630, ई-मेल/E-mail : jdmcollege@hotmail.com, वेबसाइट/Website : http://jdm.du.ac.in



Students of History Department at the National Archives of India, November 7, 2023



(दिल्ली विश्वविद्यालय)/(University Of Delhi)

सर गंगा राम अस्पताल मार्ग, नई दिल्ली-110060 Sir Ganga Ram Hospital Marg, New Delhi-110060

दूरभाष/Tel. : 49876630, ई-मेल/E-mail : jdmcollege@hotmail.com, वेबसाइट/Website : http://jdm.du.ac.in

आइ एस ओ 21001 : 2018 व आइ एस ओ 9001 : 2015 प्रमाणित एवं NAAC प्रत्यायित A+ महाविद्यालय An ISO 21001 : 2018 and ISO 9001 : 2015 Certified and NAAC Accredited 'A+' College

Field work-Visit to Sanjay Van





(दिल्ली विश्वविद्यालय)/(University Of Delhi)

सर गंगा राम अस्पताल मार्ग, नई दिल्ली-110060 Sir Ganga Ram Hospital Marg, New Delhi-110060

दूरभाष/Tel. : 49876630, ई-मेल/E-mail : jdmcollege@hotmail.com, वेबसाइट/Website : http://jdm.du.ac.in





(दिल्ली विश्वविद्यालय)/(University Of Delhi)

सर गंगा राम अस्पताल मार्ग, नई दिल्ली-110060 Sir Ganga Ram Hospital Marg, New Delhi-110060

दूरभाष/Tel. : 49876630, ई-मेल/E-mail : jdmcollege@hotmail.com, वेबसाइट/Website : http://jdm.du.ac.in





(दिल्ली विश्वविद्यालय)/(University Of Delhi)

सर गंगा राम अस्पताल मार्ग, नई दिल्ली-110060 Sir Ganga Ram Hospital Marg, New Delhi-110060

दूरभाष/Tel. : 49876630, ई-मेल/E-mail : jdmcollege@hotmail.com, वेबसाइट/Website : http://jdm.du.ac.in





(दिल्ली विश्वविद्यालय)/(University Of Delhi)

सर गंगा राम अस्पताल म