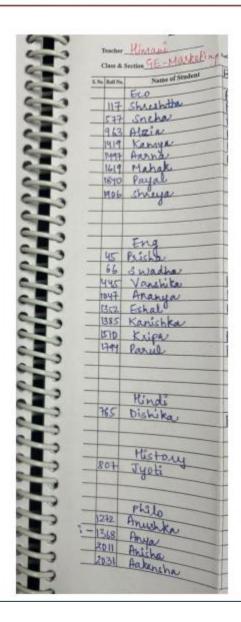

### List of students-

(दिल्ली विश्वविद्यालय)/(University Of Delhi)

सर गंगा राम अस्पताल मार्ग, नई दिल्ली-110060 Sir Ganga Ram Hospital Marg, New Delhi-110060

दूरभाष/Tel. : 49876630, ई-मेल/E-mail : jdmcollege@hotmail.com, वेबसाइट/Website : http://jdm.du.ac.in

| 3    | Teacher         | Lecture /            |
|------|-----------------|----------------------|
| 6    |                 | Section GE Marketing |
| 6    | S. No. Bull No. | Name of Student      |
| -    |                 | Polisc.              |
| -    | 311             | Kagine               |
| 4    | 195             | Kreeti               |
| 4000 | 823             | Nisha                |
| -    | 866             | Eesha                |
|      | 1142            | Akansha              |
| 7    | -               |                      |
| -    |                 |                      |
|      |                 | SOC.                 |
| 9    | 1325            | Surthi               |
| 6    | 1721            | Amushka              |
|      |                 |                      |
| -    |                 |                      |
| 1    |                 | and the second       |
|      |                 | Maths                |
|      | _ 163           | Dipika               |
|      | 164             | Ekta                 |
| -3   | 504             | Ishika               |
|      | 974             | Ayesha               |
|      | 1191            | Salah                |
| -    | 1304            | Anchal               |
| -    | 1310            | Parul                |
| 80.  | 1507            | Tanina               |
|      | 1671            | Justi                |
|      | 1717            | Subiksha             |
|      | 1802.           | Neha                 |
|      | 1817            | Mishihi              |
|      | 1455            | Mehak                |
|      | 2043            | Reena                |
|      | 2053            | Riya                 |
|      | 2062            | Yaishnani            |
| -3   | 2063            | Palak                |
|      | 204             | - Echika             |
|      | 974             |                      |
| -    | 714             | Ayesha               |
|      |                 |                      |
|      |                 |                      |