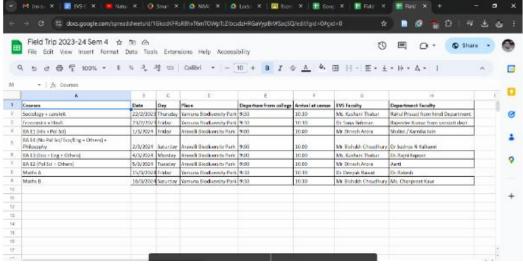

# 1.3.3-Number of students undertaking project work/field work/ internships

| S.No. | Project work/field work/ internships                   | <b>Total number of students</b> |
|-------|--------------------------------------------------------|---------------------------------|
| 1     | Projects as part of curriculum                         | 478                             |
|       | Students engaged in Student research projects/ Faculty |                                 |
| 2.    | Research projects                                      | 73                              |
| 3     | Field work                                             | 2128                            |
| 4.    | Internships                                            | 305                             |
|       | Total                                                  | 2984                            |

### **Projects as part of Curriculum**