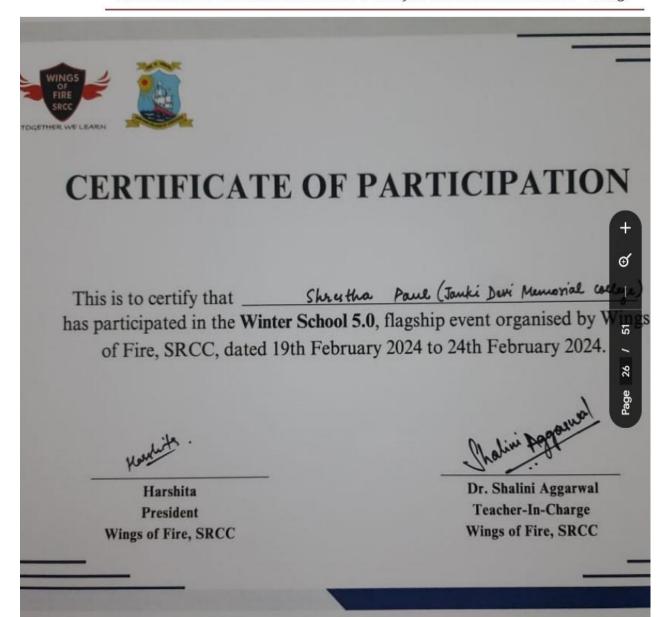

### **Proofs-**

(दिल्ली विश्वविद्यालय)/(University Of Delhi)

सर गंगा राम अस्पताल मार्ग, नई दिल्ली-110060 Sir Ganga Ram Hospital Marg, New Delhi-110060

दूरभाष/Tel. : 49876630, ई-मेल/E-mail : jdmcollege@hotmail.com, वेबसाइट/Website : http://jdm.du.ac.in