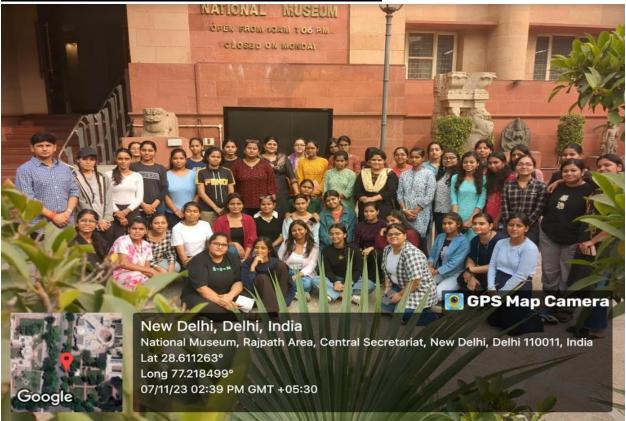

### List of students-

(दिल्ली विश्वविद्यालय)/(University Of Delhi)

सर गंगा राम अस्पताल मार्ग, नई दिल्ली-110060 Sir Ganga Ram Hospital Marg, New Delhi-110060

दूरभाष/Tel. : 49876630, ई-मेल/E-mail : jdmcollege@hotmail.com, वेबसाइट/Website : http://jdm.du.ac.in