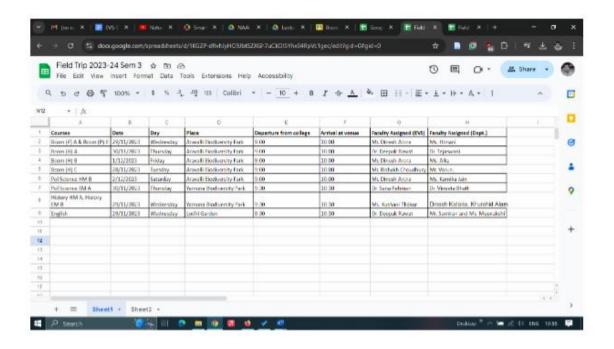

# 1.3.3-Number of students undertaking project work/field work/ internships

| S.No. | Project work/field work/ internships                   | <b>Total number of students</b> |
|-------|--------------------------------------------------------|---------------------------------|
| 1     | Projects as part of curriculum                         | 478                             |
|       | Students engaged in Student research projects/ Faculty |                                 |
| 2.    | Research projects                                      | 73                              |
| 3     | Field work                                             | 2128                            |
| 4.    | Internships                                            | 305                             |
|       | Total                                                  | 2984                            |

### **Projects as part of Curriculum**