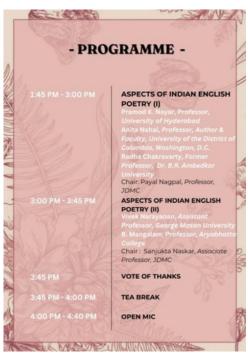

The session was followed by a lunch break in the canteen. After lunch, we resumed the third session, *Aspects of Indian English Poetry (I)*. The speakers for the session were Professor Radha Chakravarty, present in the session offline, with Professor Pramod K Nayar and Professor Anita Nahal joining us online. Dr Payal Nagpal acted as the chair and felicitated the speakers, with Ms Ruchika Bhatia felicitating her. Professor Nayar began the talk by referencing habitat poetry and the roles and consequences of the loss of habits and habitations in Indian English Poetry. The construction of the home, homeliness, and the unhomely in Ezikeil's poems were thoroughly discussed.

After this, we moved on to Prof Anita Nahal who focused on the theme of poetry and women's consciousness. She used a pre-made presentation to explain the mechanism of dreaming in sleep. Prof Nahal talked about how most poetry by women was autobiographical, observational, or confessional. She discussed the legacy of various female poets like Toru Dutt, Sarojini Naidu, Mahadevi Verma, Amrita Pritam, Kamala Das, Laxmi Kanan, Rupi Kaur, etc and how their poems reflect the idea of gender and historicity. She ended the talk by reading aloud her poem, *Greatest Warrior is Metamorphic Earth*.

After Prof Nahal, Professor Radha Chakravarty graced the occasion with her presence. She started by talking about her book Subliminal. She spoke about how media affects our subconscious mind and the hidden and submerged reality that guides our lives. She also talked a little about Ezekiel. Professor Chakravarty talked about women's bodies as a home and the journey of finding comfort within one's body. She read out her poem *Alien*, which deals with the same theme. She emphasized how poetry is not only the art of writing and speaking but also of listening.

For our next session on *Aspects of Indian English Poetry*, we had Dr Vivek Narayanan joining us online and Prof B Mangalam joining us offline. This session was chaired by Dr Sanjukta Naskar and started with an introduction and felicitation of the panelists and the chair. Dr Narayanan

started with references to the keynote address by Dr Prasad and added to the importance of English poetry in India. He talked about the rich diversity of Indian culture.

Towards the end, Dr Narayanan talked about Dalit poetry in English, which set the momentum for the speech by Prof Mangalam.

Prof Mangalam reflected on her short time as a teacher at JDMC. She talked about her work *Being Dalit, Writing English* and then shifted to Meena Kandasamy and the radical shift in Dalit poetry in English that she brought about. She read Meena Kandasamy's poem *Touch* and talked about a couple of her other poems. Prof Mangalam addressed the struggle faced by Dalit writers in being published even in contemporary times and talked about how caste biases have invaded all spaces.

Following this, Ms Ruchika Bhatia concluded the symposium with a vote of thanks. A short tea break was announced, which was followed by an open mic where the students showcased their poetic capabilities and vigor before the symposium finally came to an end. The one-day international symposium was collectively attended by 148 participants in the offline and online mode.