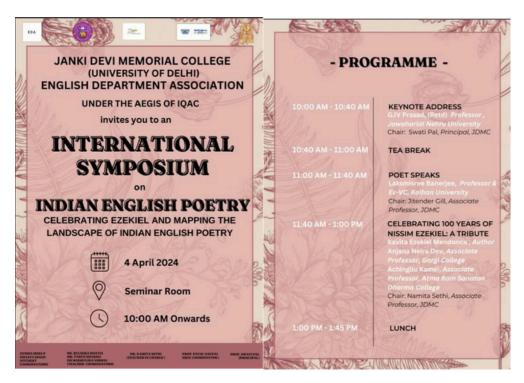

## Janki Devi Memorial College University of Delhi JDMC-IQAC

English Department Association organizes an International Symposium on Indian English Poetry: Celebrating Ezekiel and Mapping the Landscape of Indian English Poetry

| Name of the event:                           | International Symposium on Indian<br>English Poetry: Celebrating Ezekiel<br>and Mapping the Landscape of Indian<br>English Poetry                                                            |
|----------------------------------------------|----------------------------------------------------------------------------------------------------------------------------------------------------------------------------------------------|
| Name of the organizer (s):                   | English Department Association: Ms<br>Ruchika Bhatia, Mr Tarun Sharma, Dr<br>Madhulika Nirmal                                                                                                |
| Type of event                                | International Symposium                                                                                                                                                                      |
| Objectives of the event:                     | Celebrating Ezekiel and Mapping the<br>Landscape of Indian English Poetry                                                                                                                    |
| Name and Affiliation of the Resource person: | Professor GJV Prasad Professor Lakshmisree Banerjee Ms Kavita Ezekiel Dr Anjana Neira Dev Dr Achingliu Kamei Professor Radha Chakravarty Prof Anita Nahal Dr Vivek Narayanan Prof B Mangalam |

## Report:

The English Department Association of Janki Devi Memorial College hosted the International Symposium on Indian English Poetry, celebrating the centenary of Nissim Ezekiel's birth on 4 April 2024 in the Seminar Hall.

The event began with a warm welcome to all present, with Dr Namita Sethi articulating the intent behind the event. She felicitated Professor Swati Pal, who in turn felicitated Professor GJV Prasad, who gave the keynote address. Professor Pal narrated some anecdotes from her student life and teaching days and gave insight into her bond with Professor Prasad. Prof Prasad, in turn, talked about what poetry means to a poet and about appropriating English as our language because one can't write

poetry unless one owns the language. In this very engaging talk, he discussed why we use the colonizers' language as a nationalist defensive mode and to assert control over it.

The next session titled *Poet Speak* started with Professor Lakshmisree Banerjee, chaired by Dr Jitender Gill. After introductions and felicitation of the guest and the chair, Professor Banerjee talked about her preference for English over her supposed mother tongue, Bangla. She read aloud several of her poems from her latest collections, *Blue Phoenix* and *Dust Decked Rainbow Quilts*.

The third session, *Celebrating 100 Years of Nissim Ezekiel: A Tribute*, began with felicitation of the guests and the chair. Dr Sethi talked about the legacy of Nissim Ezekiel. Ms Kavita Ezekiel could not join us in person; however, a recorded lecture by her was played on the screen. In the lecture, she recounted her father's days as a student and explored how the man and the poet merged in his personality. His unconventional talent and his role as a father, friend, and leader were uncovered.