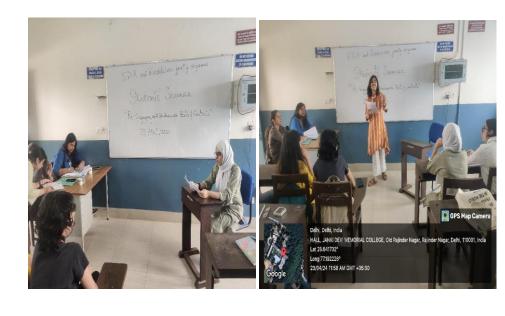

Bardolators, the Shakespeare Society of the College, in collaboration with the English Department Association, organised a Students' Seminar on the theme of 'Re-engaging with Shakespeare: Texts and Contexts' on 23 April 2023. Five students presented their papers on various Shakespearean texts and themes. The jury consisted of Prof. Payal Nagpal and Dr. Indu Jain, faculty members of the English Department. The first position was awarded to Ms. Lakshita Gandhi, who also received the Anita Nahal Memorial Prize. Ms. Navya Dua and Ms. Zaara Aamir received the second and third position, respectively. The session was academically enriching, and attended by many students and teachers.