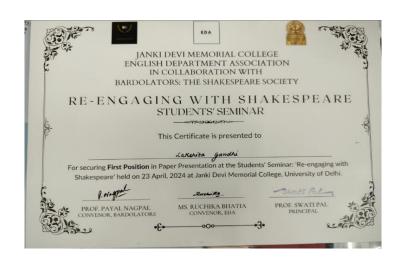

## **English Department Association organizes**

Re-engaging with Shakespeare: A Students' Seminar

| Name of the event:                                 | Re-engaging with Shakespeare: A Students'<br>Seminar                                                                                                             |
|----------------------------------------------------|------------------------------------------------------------------------------------------------------------------------------------------------------------------|
| Name of the organizer (s):                         | English Department Association: Ms Ruchika<br>Bhatia, Mr Tarun Sharma, Dr Madhulika Nirmal<br>Bardolators: Prof Payal Nagapal, Mr Ankan<br>Dhar, Ms Ruchi Kalita |
| Type of event                                      | Intra college                                                                                                                                                    |
| Objectives of the event:                           | Seminar on Shakespeare                                                                                                                                           |
| Name and Affiliation of the Resource person:       | Bardolators: The Shakespeare Society                                                                                                                             |
| Name and Affiliation of Judge of the Event:        | Prof Payal Nagpal<br>Dr Indu Jain                                                                                                                                |
| Name and Affiliation of Prize winner of the event: | Ms. Lakshita Gandhi: 1 <sup>st</sup> Ms. Navya Dua: 2 <sup>nd</sup> Ms. Zaara Aamir: 3 <sup>rd</sup>                                                             |

Bardolators, the Shakespeare Society of the College, in collaboration with the English Department Association, organised a Students' Seminar on the theme of 'Re-engaging with Shakespeare: Texts and Contexts' on 23 April 2023. Five students presented their papers on various Shakespearean texts and themes. The jury consisted of Prof. Payal Nagpal and Dr. Indu Jain, faculty members of the English Department. The first position was awarded to Ms. Lakshita Gandhi, who also received the Anita Nahal Memorial Prize. Ms. Navya Dua and Ms. Zaara Aamir received the second and third position, respectively. The session was academically enriching, and attended by many students and teachers.