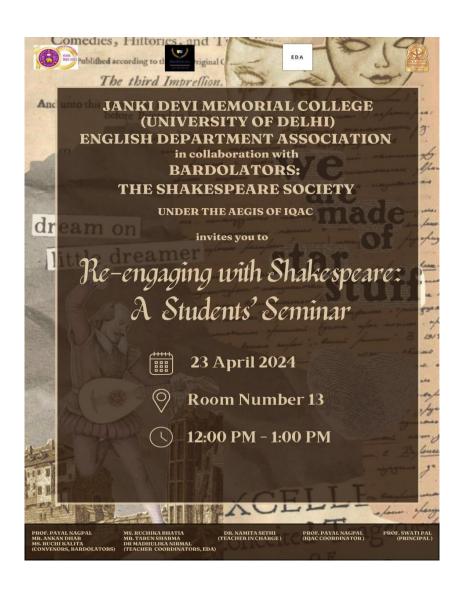

## **English Department Association organizes**

Re-engaging with Shakespeare: A Students' Seminar

| Name of the event:                                 | Re-engaging with Shakespeare: A Students'<br>Seminar                                                                                                             |
|----------------------------------------------------|------------------------------------------------------------------------------------------------------------------------------------------------------------------|
| Name of the organizer (s):                         | English Department Association: Ms Ruchika<br>Bhatia, Mr Tarun Sharma, Dr Madhulika Nirmal<br>Bardolators: Prof Payal Nagapal, Mr Ankan<br>Dhar, Ms Ruchi Kalita |
| Type of event                                      | Intra college                                                                                                                                                    |
| Objectives of the event:                           | Seminar on Shakespeare                                                                                                                                           |
| Name and Affiliation of the Resource person:       | Bardolators: The Shakespeare Society                                                                                                                             |
| Name and Affiliation of Judge of the Event:        | Prof Payal Nagpal<br>Dr Indu Jain                                                                                                                                |
| Name and Affiliation of Prize winner of the event: | Ms. Lakshita Gandhi: 1 <sup>st</sup> Ms. Navya Dua: 2 <sup>nd</sup> Ms. Zaara Aamir: 3 <sup>rd</sup>                                                             |

Bardolators, the Shakespeare Society of the College, in collaboration with the English Department Association, organised a Students' Seminar on the theme of 'Re-engaging with Shakespeare: Texts and Contexts' on 23 April 2023. Five students presented their papers on various Shakespearean texts and themes. The jury consisted of Prof. Payal Nagpal and Dr. Indu Jain, faculty members of the English Department. The first position was awarded to Ms. Lakshita Gandhi, who also received the Anita Nahal Memorial Prize. Ms. Navya Dua and Ms. Zaara Aamir received the second and third position, respectively. The session was academically enriching, and attended by many students and teachers.