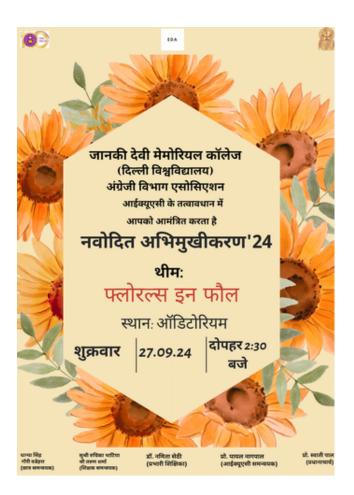

### **Freshers' Orientation**

| Name of the event:                           | Freshers' Orientation                                                   |
|----------------------------------------------|-------------------------------------------------------------------------|
| Name of the organiser:                       | English Department Association: Ms. Ruchika Bhatia and Mr. Tarun Sharma |
| Type of event:                               | Intra-department                                                        |
| Objectives of the event:                     | To celebrate the first-year students' entrance into the college         |
| Name and affiliation of the resource person: | NIL                                                                     |

## **Report:**

The English Department Association of Janki Devi Memorial college, University of Delhi, organised the Freshers' orientation for the recently admitted batch of 24' on 27th September, 2024. Lunch from Mc'Donalds was distributed to the students at 2:00 PM in Room 13 in an orderly manner, after which they were sent to be seated in

the auditorium. The event commenced at 2:30 PM at the college auditorium. The theme was "Florals in Fall". Ridhi Aggarwal from third year and Shrishti Jaggi from second year were the anchors for the same.