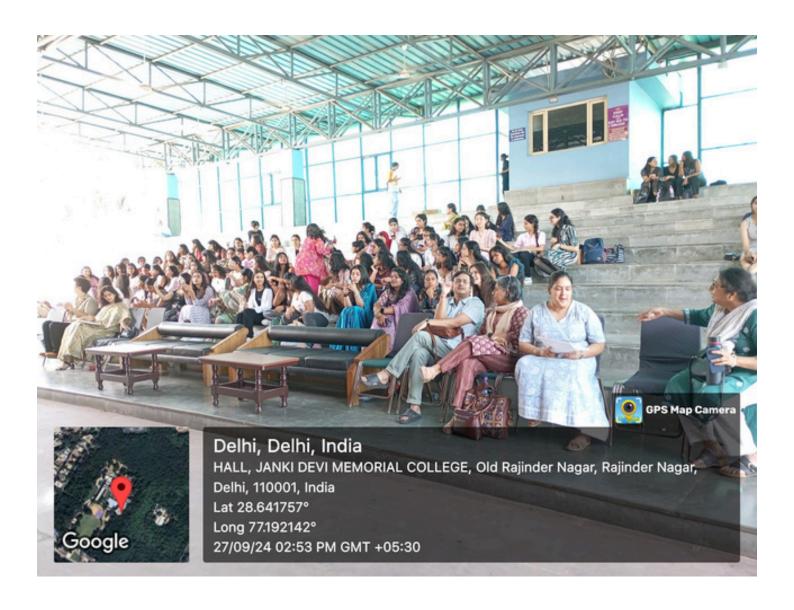

## **Report:**

The English Department Association of Janki Devi Memorial college, University of Delhi, organised the Freshers' orientation for the recently admitted batch of 24' on 27th September, 2024. Lunch from Mc'Donalds was distributed to the students at 2:00 PM in Room 13 in an orderly manner, after which they were sent to be seated in

the auditorium. The event commenced at 2:30 PM at the college auditorium. The theme was "Florals in Fall". Ridhi Aggarwal from third year and Shrishti Jaggi from second year were the anchors for the same.

JDMC's principal, Professor Swati Pal, and the teacher-in-charge of the English department, Dr. Namita Sethi addressed the first years and congratulated them on their admission to the college and the department. The second and third years gave Bollywood dance performances in honour of the first years after which the first years were invited to the stage for the ramp walk.