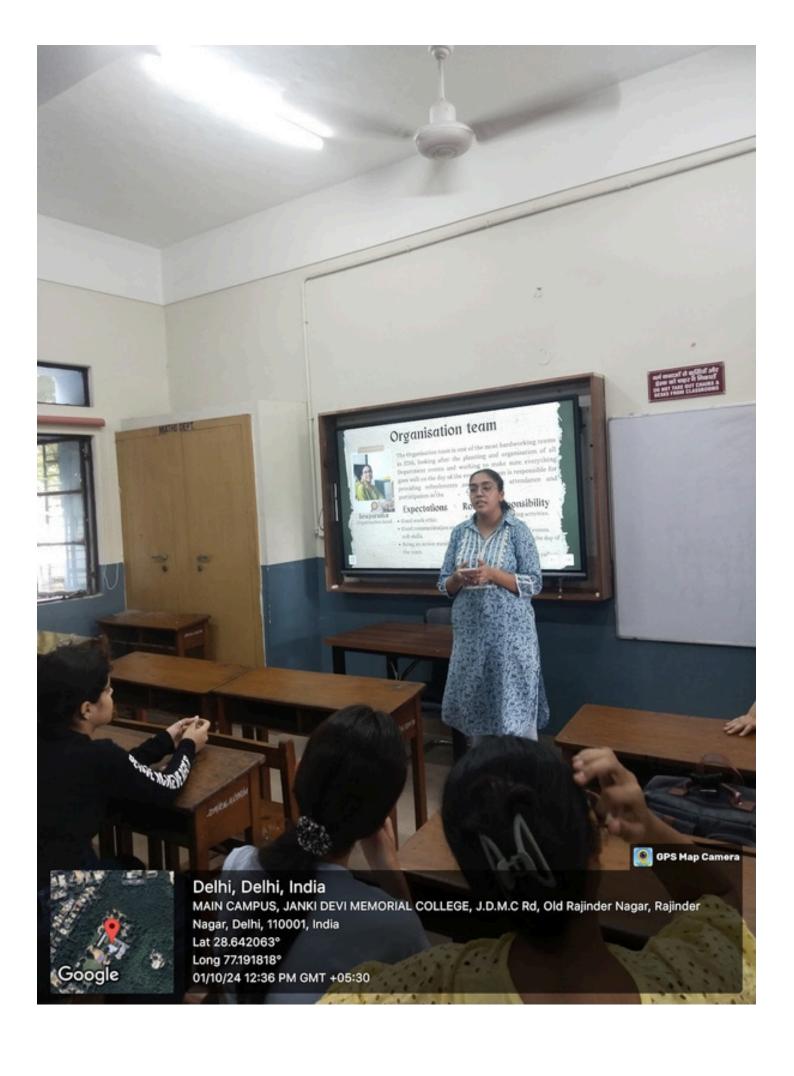

# Report

The English Department Association of Janki Devi Memorial College, University of Delhi held an orientation for its association on 5th October, 2024 from 12:00 PM to 1:00 PM. The orientation was attended by many first year students.

The General Secretary of the EDA, Zaara Aamir was the host for the event and explained to the first years the purpose, functions, and achievements of the department association. The heads and coordinators of the Editorial, Media, Organisation, Cultural and Sponsorship Teams spoke briefly about the work they do and the requirements for becoming a member of their respective teams.