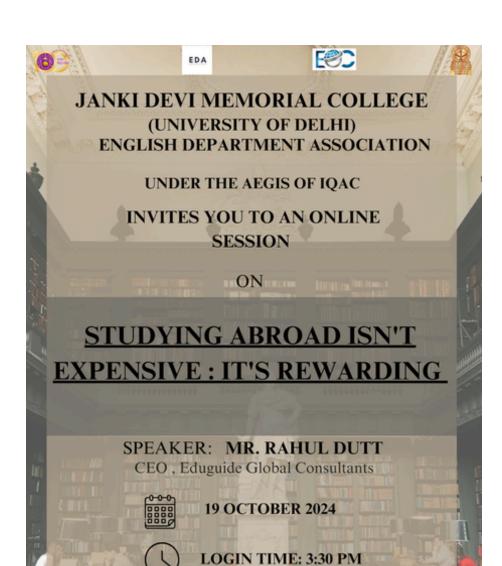

# Webinar on Studying Abroad Is Not Expensive: It is Rewarding

| Name of the event:                           | "Studying Abroad isn't Expensive: It is Rewarding"                      |
|----------------------------------------------|-------------------------------------------------------------------------|
| Name of the organiser:                       | English Department Association: Ms. Ruchika Bhatia and Mr. Tarun Sharma |
| Type of event:                               | Intra-college                                                           |
| Objectives of the event:                     | Career Counselling                                                      |
| Name and affiliation of the resource person: |                                                                         |

### **Report**

The English Department Association of Janki Devi Memorial College, University of Delhi, conducted an online session on the topic: "Studying Abroad isn't Expensive: It's Rewarding" in collaboration with the organisation EduGuide Global Consultants on 19th October, 2024 on Zoom. Mr. Rahul Dutt and Ms. Suchi Aggarwal, representatives of the EduGuide Global Consultants, were the speakers for the event. Gauri Wadehra, a second-year student was the anchor for the same.