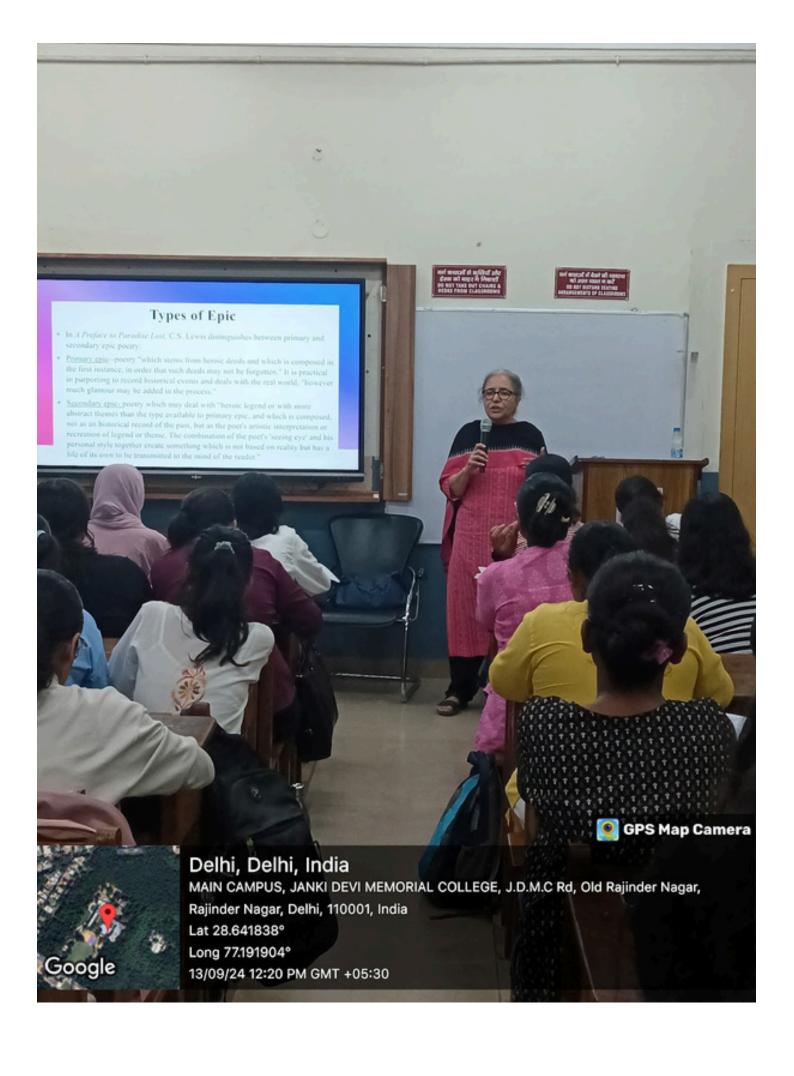

#### **Report:**

The English Department Association of Janki Devi Memorial College, University of Delhi, organised a Foundation Lecture on "The Greek Epic", by Dr Jitendra Gill, for the first-year students on 13th September, 2024 from 12:00 PM to 1:00 PM in room number 13.