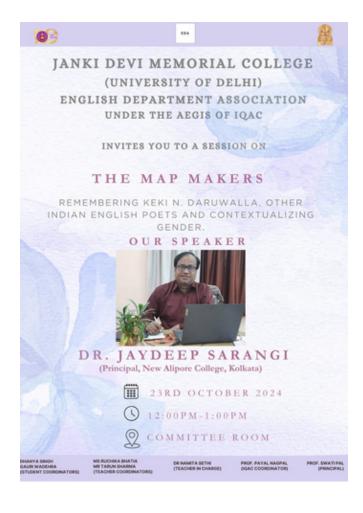

# Janki Devi Memorial College University of Delhi JDMC-IQAC

The Map Makers: Remembering Keki N. Daruwalla, Other Indian English Poets, and Contextualising Gender

| Name of the event:                           | The Map Makers: Remembering Keki N. Daruwalla, Other Indian English Poets, and Contextualising Gender |
|----------------------------------------------|-------------------------------------------------------------------------------------------------------|
| Name of the organiser:                       | English Department Association: Ms. Ruchika Bhatia And Mr. Tarun Sharma                               |
| Type of event:                               | Intra-college                                                                                         |
| Objectives of the event:                     | Contextualizing poetry and gender                                                                     |
| Name and affiliation of the resource person: |                                                                                                       |

#### Report

The English Department Association of Janki Devi Memorial College, University of Delhi, held a session on "The Map Makers: Remembering Keki N. Daruwalla, Other Indian English Poets, and Contextualising Gender" by Dr Jaydeep Sarangi, the principal of New Alipore College in Kolkata on 23rd October 2024 from 12:00 PM to 2:00 PM in the committee room. The third-year student, Debalina Adhikari, was the anchor for the event.

The session traced the emergence of Indian English poetry within Indian history. Dr Jaydeep Sarangi walked the audience through the beginning of Indian writing in English before expanding on the contributions of poets from different corners of India in shaping Indian poetry in English as it exists today. An important element of the discussion were the critics of Indian English poetry, and the "sponsored history" taught in institutions.

Dr. Sarangi emphasised the act of rising in love, not falling in love, with poetry, taking examples of Sangam literature and the north-eastern poet Mamang Dai, to shed light on marginalised, non-mainstream cultures in poetry. According to him, a poem "speaks" to the reader and the emotional intensity of each poem varies. He thus encouraged the audience to read more poems and read them closely, word by word, diving fully into the madness of passion.

Dr. Sarangi ended his talk with a recital of three of his poems, gifting Sahitya Academy's anthology on contemporary Indian English Poetry, titled *Mapping the Mind Minding the Map*, of which he was a co-editor, and his own poetry anthology, *Memories of Words*, to the college library. After his talk, students and faculty members raised various questions on the topic of Indian English Poetry to Dr. Jaydeep Sarangi who shared his insights on the same.