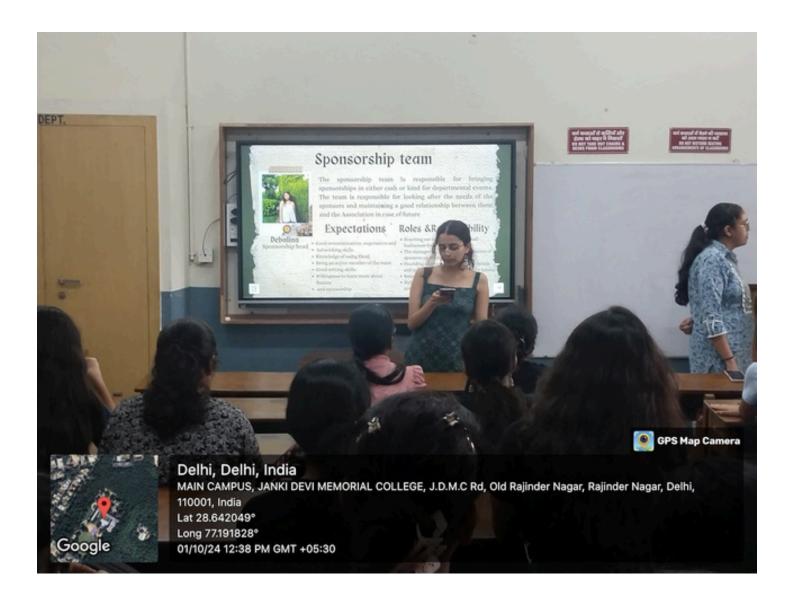

# Report

The English Department Association of Janki Devi Memorial College, University of Delhi held an orientation for its association on 5th October, 2024 from 12:00 PM to 1:00 PM. The orientation was attended by many first year students.

The General Secretary of the EDA, Zaara Aamir was the host for the event and explained to the first years the purpose, functions, and achievements of the department association. The heads and coordinators of the Editorial, Media, Organisation, Cultural and Sponsorship Teams spoke briefly about the work they do and the requirements for becoming a member of their respective teams.