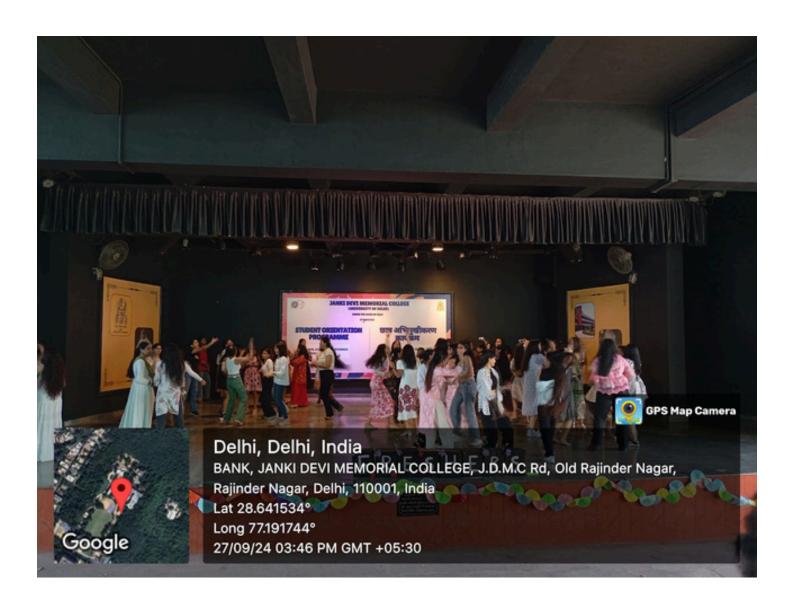

JDMC's principal, Professor Swati Pal, and the teacher-in-charge of the English department, Dr. Namita Sethi addressed the first years and congratulated them on their admission to the college and the department. The second and third years gave Bollywood dance performances in honour of the first years after which the first years were invited to the stage for the ramp walk.

Various first year students illustrated their talents in the talent hunt after which the anchors distributed prizes for the "Best Dressed", "Best Performer" and "Best Ramp Walker". The event came to an end with a vote of thanks by the president, Dhanya Singh, following which the audience were called to the stage to dance to the DJ. The auditorium was cleared at 4:00 PM.