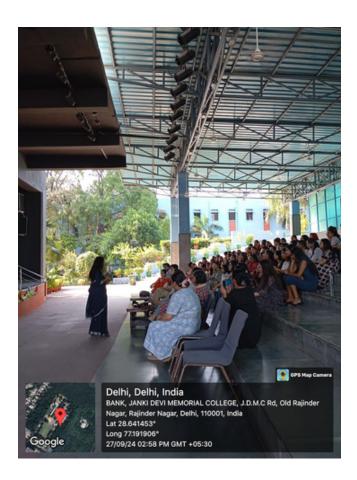

## **Report:**

The English Department Association of Janki Devi Memorial college, University of Delhi, organised the Freshers' orientation for the recently admitted batch of 24' on 27th September, 2024. Lunch from Mc'Donalds was distributed to the students at 2:00 PM in Room 13 in an orderly manner, after which they were sent to be seated in

the auditorium. The event commenced at 2:30 PM at the college auditorium. The theme was "Florals in Fall". Ridhi Aggarwal from third year and Shrishti Jaggi from second year were the anchors for the same.

JDMC's principal, Professor Swati Pal, and the teacher-in-charge of the English department, Dr. Namita Sethi addressed the first years and congratulated them on their admission to the college and the department. The second and third years gave Bollywood dance performances in honour of the first years after which the first years were invited to the stage for the ramp walk.