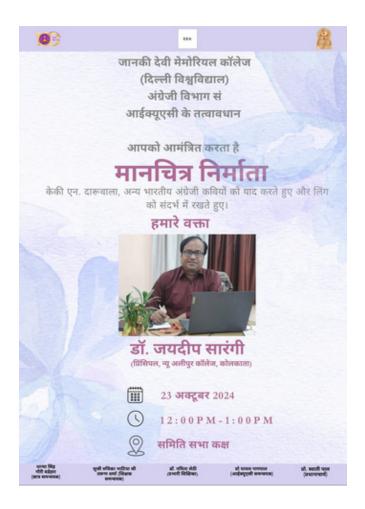

# Janki Devi Memorial College University of Delhi JDMC-IQAC

The Map Makers: Remembering Keki N. Daruwalla, Other Indian English Poets, and Contextualising Gender

| Name of the event:                           | The Map Makers: Remembering Keki N. Daruwalla, Other Indian English Poets, and Contextualising Gender |
|----------------------------------------------|-------------------------------------------------------------------------------------------------------|
| Name of the organiser:                       | English Department Association: Ms. Ruchika Bhatia And Mr. Tarun Sharma                               |
| Type of event:                               | Intra-college                                                                                         |
| Objectives of the event:                     | Contextualizing poetry and gender                                                                     |
| Name and affiliation of the resource person: |                                                                                                       |

#### Report

The English Department Association of Janki Devi Memorial College, University of Delhi, held a session on "The Map Makers: Remembering Keki N. Daruwalla, Other Indian English Poets, and Contextualising Gender" by Dr Jaydeep Sarangi, the principal of New Alipore College in Kolkata on 23rd October 2024 from 12:00 PM to 2:00 PM in the committee room. The third-year student, Debalina Adhikari, was the anchor for the event.

The session traced the emergence of Indian English poetry within Indian history. Dr Jaydeep Sarangi walked the audience through the beginning of Indian writing in English before expanding on the contributions of poets from different corners of India in shaping Indian poetry in English as it exists today. An important element of the discussion were the critics of Indian English poetry, and the "sponsored history" taught in institutions.

Dr. Sarangi emphasised the act of rising in love, not falling in love, with poetry, taking examples of Sangam literature and the north-eastern poet Mamang Dai, to shed light on marginalised, non-mainstream cultures in poetry. According to him, a poem "speaks" to the reader and the emotional intensity of each poem varies. He thus encouraged the audience to read more poems and read them closely, word by word, diving fully into the madness of passion.

Dr. Sarangi ended his talk with a recital of three of his poems, gifting Sahitya Academy's anthology on contemporary Indian English Poetry, titled *Mapping the Mind Minding the Map*, of which he was a co-editor, and his own poetry anthology, *Memories of Words*, to the college library. After his talk, students and faculty members raised various questions on the topic of Indian English Poetry to Dr. Jaydeep Sarangi who shared his insights on the same.