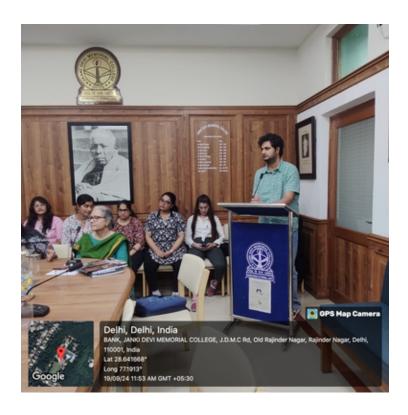

## **Report:**

The English Department Association of Janki Devi Memorial College, University of Delhi, held a hybrid session on JDMC's founder, Brij Kishan Chandiwala's books - *Dilli ki Khoj* (trans. In Search of Delhi) and *Bapu ke Charnon Mein* on 19th September, 2024 from 10:00 AM to 12:00 PM in the Committee room. Professor Mythili Kaul headed the lecture, standing as a guest of honour, sharing her insights on Brij Kishan Chandiwala's works and her own experiences meeting him, and talking to him and Gandhiji once as a young girl growing up in Delhi in preindependent times.

The session began with Dr Gill introducing Chandiwala's life, books, and adherence to Gandhian principles. Prof. Sudha Upadhyay from the Hindi department, then provided insights into *Bapu ke Charnon Mein*, having read this rare and hard-to-find book by virtue of receiving its hardcover as an award during her graduation. Following this, Professor Mythili Kaul started a detailed discussion on how Brij Krishan Chandiwala embarked on writing the book, *Bapu Ke Charno Mein*, sharing and analysing her favourite instances from the text. Following the discussion on Brij Kishan Chandiwala's relationship with and notes on Gandhi, Dr. Gill segued into his other book, *Dilli Ki Khoj*, and how he paints a picture of Delhi, its culture and history despite not being a trained historian, talking about his deep love for the city and how it shines through in his work. Following this, Dr Gill and Dr Namita Sethi talked about their experiences translating the book, and had an insightful discussion with Professor Kaul about what the book says and represents.