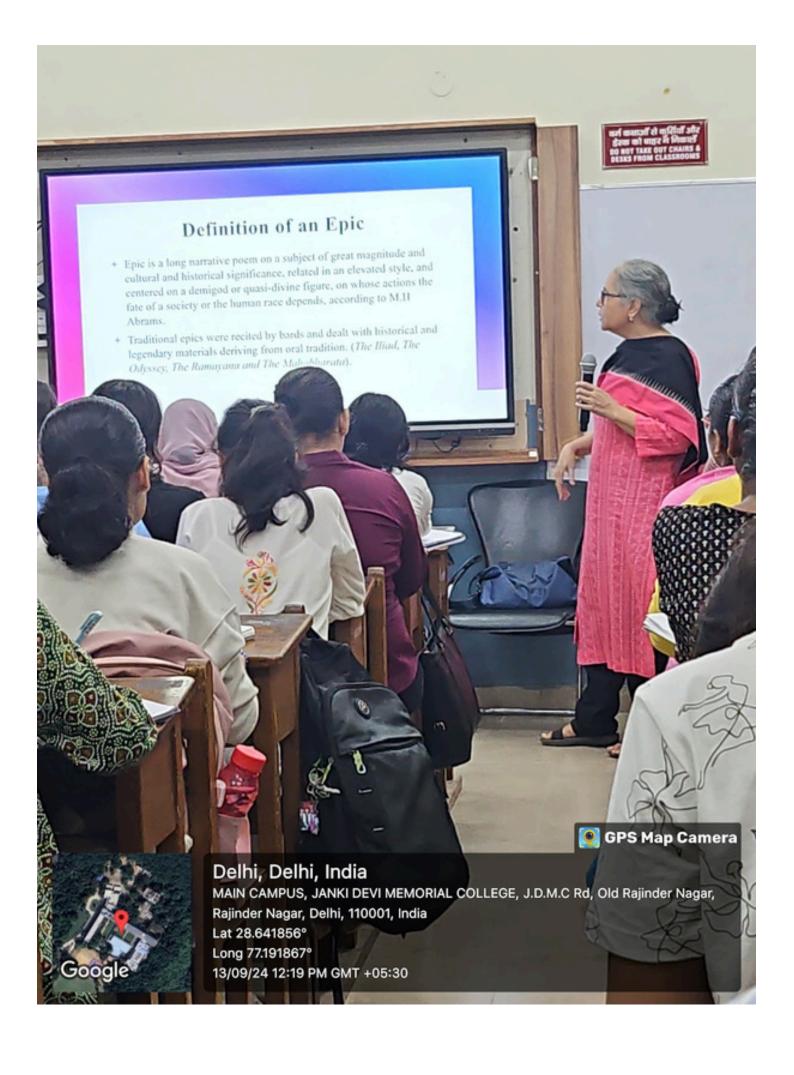

Foundation Lecture on The Greek Epic by Dr. Jitender Gill

| Name of the event:                           | Foundation Lecture on The Greek Epic by Dr. Jitender Gill                 |
|----------------------------------------------|---------------------------------------------------------------------------|
| Name of the organiser:                       | English Department Association, Ms. Ruchika Bhatia, Mr. Tarun Sharma      |
| Type of event:                               | Departmental foundation lecture                                           |
| Objectives of the event:                     | To introduce the first-year students to the Western Classical litearture. |
| Name and affiliation of the resource person: | NIL                                                                       |

#### **Report:**

The English Department Association of Janki Devi Memorial College, University of Delhi, organised a Foundation Lecture on "The Greek Epic", by Dr Jitendra Gill, for the first-year students on 13th September, 2024 from 12:00 PM to 1:00 PM in room number 13.