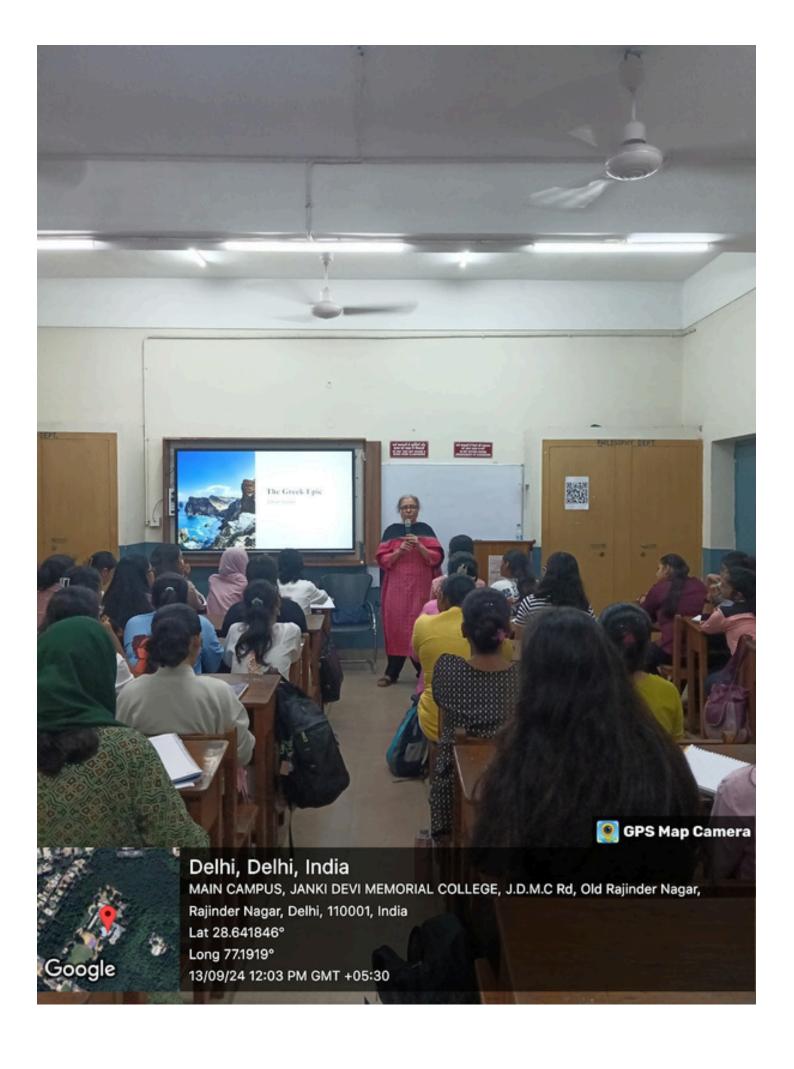

Foundation Lecture on The Greek Epic by Dr. Jitender Gill

| Name of the event:                           | Foundation Lecture on The Greek Epic by Dr. Jitender Gill                 |
|----------------------------------------------|---------------------------------------------------------------------------|
| Name of the organiser:                       | English Department Association, Ms. Ruchika Bhatia, Mr. Tarun Sharma      |
| Type of event:                               | Departmental foundation lecture                                           |
| Objectives of the event:                     | To introduce the first-year students to the Western Classical litearture. |
| Name and affiliation of the resource person: | NIL                                                                       |

#### **Report:**

The English Department Association of Janki Devi Memorial College, University of Delhi, organised a Foundation Lecture on "The Greek Epic", by Dr Jitendra Gill, for the first-year students on 13th September, 2024 from 12:00 PM to 1:00 PM in room number 13.