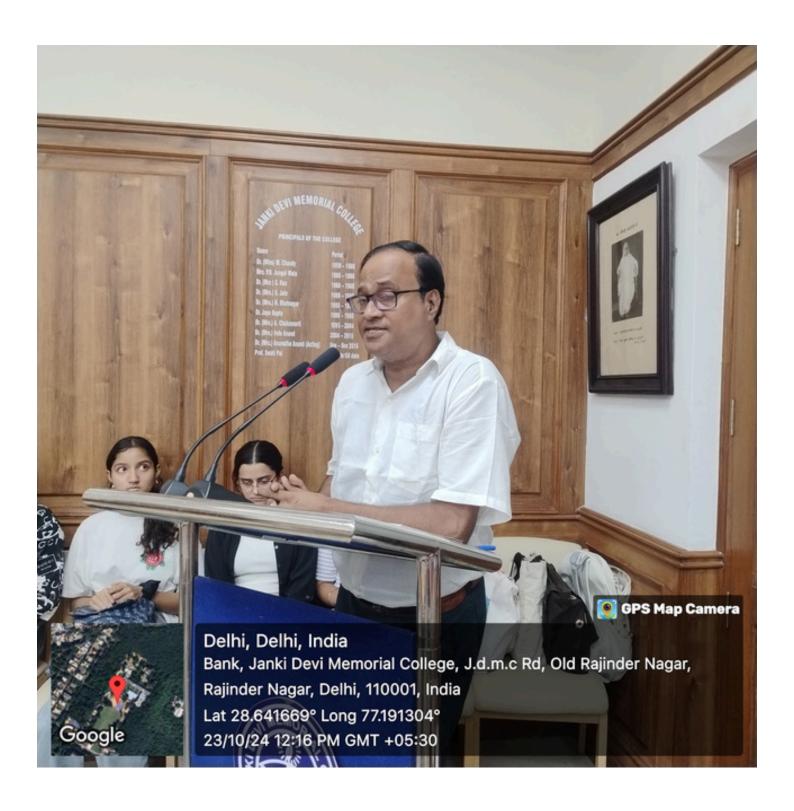

#### Report

The English Department Association of Janki Devi Memorial College, University of Delhi, held a session on "The Map Makers: Remembering Keki N. Daruwalla, Other Indian English Poets, and Contextualising Gender" by Dr Jaydeep Sarangi, the principal of New Alipore College in Kolkata on 23rd October 2024 from 12:00 PM to 2:00 PM in the committee room. The third-year student, Debalina Adhikari, was the anchor for the event.

The session traced the emergence of Indian English poetry within Indian history. Dr Jaydeep Sarangi walked the audience through the beginning of Indian writing in English before expanding on the contributions of poets from different corners of India in shaping Indian poetry in English as it exists today. An important element of the discussion were the critics of Indian English poetry, and the "sponsored history" taught in institutions.