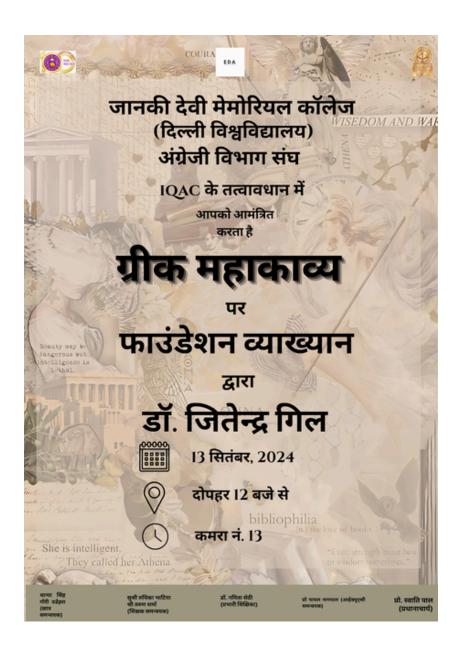

Foundation Lecture on The Greek Epic by Dr. Jitender Gill

| Name of the event:                           | Foundation Lecture on The Greek Epic by Dr. Jitender Gill                 |
|----------------------------------------------|---------------------------------------------------------------------------|
| Name of the organiser:                       | English Department Association, Ms. Ruchika Bhatia, Mr. Tarun Sharma      |
| Type of event:                               | Departmental foundation lecture                                           |
| Objectives of the event:                     | To introduce the first-year students to the Western Classical litearture. |
| Name and affiliation of the resource person: | NIL                                                                       |

#### **Report:**

The English Department Association of Janki Devi Memorial College, University of Delhi, organised a Foundation Lecture on "The Greek Epic", by Dr Jitendra Gill, for the first-year students on 13th September, 2024 from 12:00 PM to 1:00 PM in room number 13.