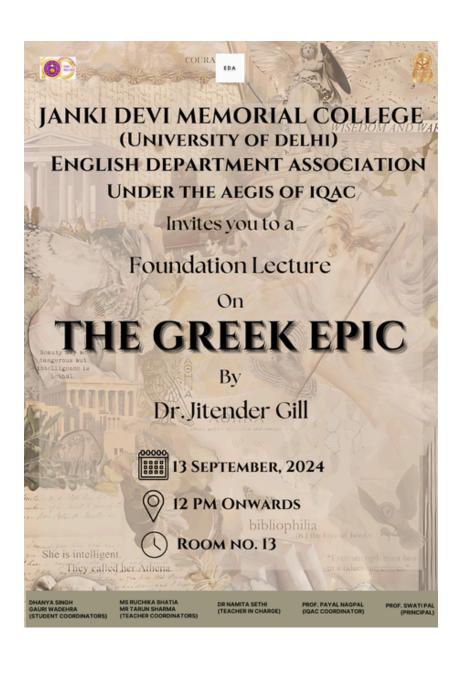

Foundation Lecture on The Greek Epic by Dr. Jitender Gill

| Name of the event:                           | Foundation Lecture on The Greek Epic by Dr. Jitender Gill                 |
|----------------------------------------------|---------------------------------------------------------------------------|
| Name of the organiser:                       | English Department Association, Ms. Ruchika Bhatia, Mr. Tarun Sharma      |
| Type of event:                               | Departmental foundation lecture                                           |
| Objectives of the event:                     | To introduce the first-year students to the Western Classical litearture. |
| Name and affiliation of the resource person: | NIL                                                                       |

#### **Report:**

The English Department Association of Janki Devi Memorial College, University of Delhi, organised a Foundation Lecture on "The Greek Epic", by Dr Jitendra Gill, for the first-year students on 13th September, 2024 from 12:00 PM to 1:00 PM in room number 13.