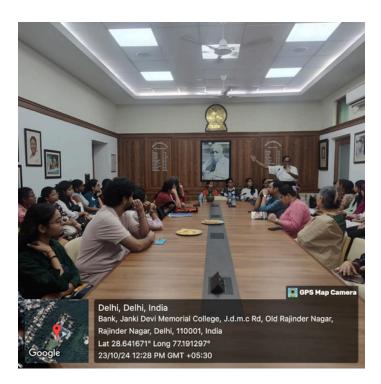

#### Report

The English Department Association of Janki Devi Memorial College, University of Delhi, held a session on "The Map Makers: Remembering Keki N. Daruwalla, Other Indian English Poets, and Contextualising Gender" by Dr Jaydeep Sarangi, the principal of New Alipore College in Kolkata on 23rd October 2024 from 12:00 PM to 2:00 PM in the committee room. The third-year student, Debalina Adhikari, was the anchor for the event.