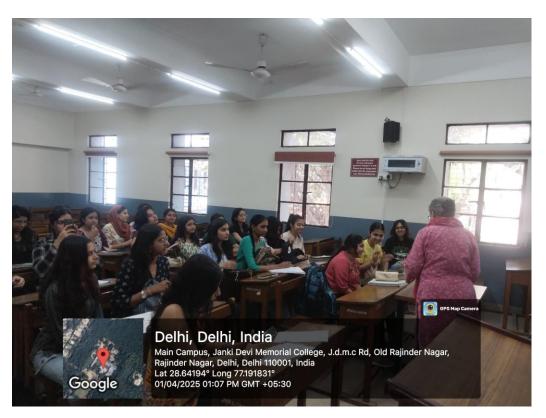

The English Department Association organized a five-day Research Methodology Workshop for B.A Programme and English Hons. students starting from 1 April, 2025 to 7 April 2025. In the span of 5 days both internal and external resource persons were invited to speak on various areas of research and how to pursue research in a systematic manner. Dr Gill spoke to students on 1<sup>st</sup> and 2<sup>nd</sup> April and introduced them to the idea of "What is a Research Proposal, the pre-writing exercises, and how to create a Bibliography." Dr. Namita Sethi addressed the students on 3<sup>rd</sup> April, third day of the event, and made a presentation titled "Research and Publication: Taking the Plunge." Dr. Indu Jain took a session on 4<sup>th</sup> April and spoke on "Topic Development, how to draft a Research Proposal and What are Research Ethics." Dr. Sanchita Khurana, Assistant Professor from Mata Sundari College, University of Delhi, was invited on 7<sup>th</sup> April, 2025 to present on "IPR, Plagiarism, and Reasearch Methodology." More than 40 students participated in this workshop and made it a huge success. Attendance cum Feedback forms for each session were filled by the students to assess their response and areas of concern which were addressed throughout the workshop. Students were provided with certificates by the IQAC committee of the college for successful completion of the workshop.

#### **Pictures:**