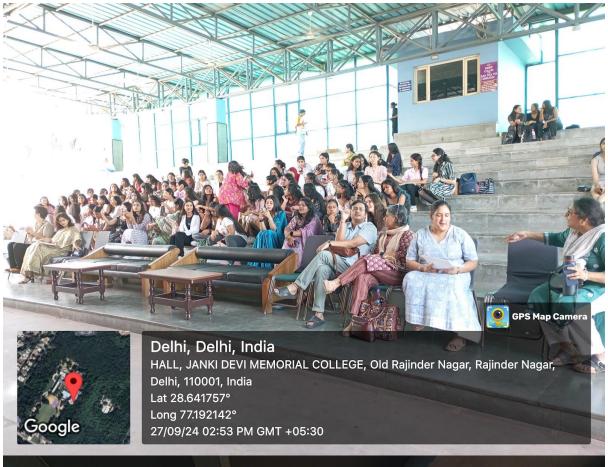

he anchors for the same.

JDMC's principal, Professor Swati Pal, and the teacher-in-charge of the English department, Dr. Namita Sethi addressed the first years and congratulated them on their admission to the college and the department. The second and third years gave Bollywood dance performances in honour of the first years after which the first years were invited to the stage for the ramp walk.

Various first year students illustrated their talents in the talent hunt after which the anchors distributed prizes for the "Best Dressed", "Best Performer" and "Best Ramp Walker". The event came to an end with a vote of thanks by the president, Dhanya Singh, following which the audience were called to the stage to dance to the DJ. The auditorium was cleared at 4:00 PM.

### **Posters:**

















### Seminar on Brij Kishan Chandiwala's *Dilli ki Khoj /* In Search of Delhi and *Bapu ke Charnon Mein*: A Conversation with Prof. Mythili Kaul

| Name of the event:                           | Brij Kishan Chandiwala's <i>Dilli ki Khoj</i> / In Search of Delhi and <i>Bapu ke Charnon Mein</i> : A Conversation with Prof. Mythili Kaul |
|----------------------------------------------|---------------------------------------------------------------------------------------------------------------------------------------------|
| Name of the organiser:                       | English Department Association: Ms. Ruchika Bhatia and Mr. Tarun Sharma                                                                     |
| Type of event:                               | Inter-college and inter