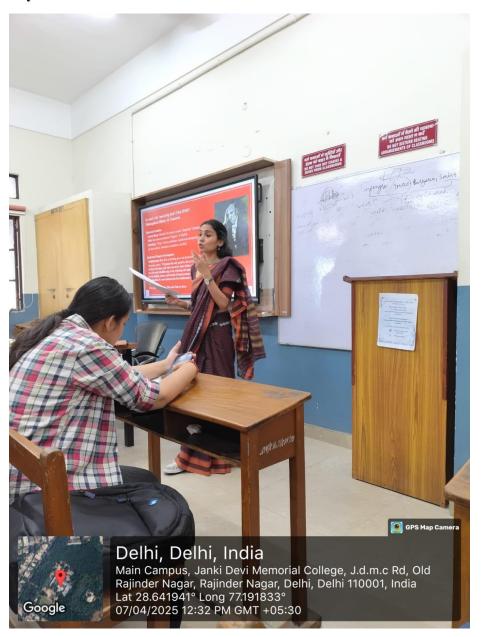

The English Department Association, Janki Devi Memorial College organized an online talk titled "Trying to Grow: Looking at the Disabled Self with Humour" on 14 April, 2025, 1 – 2 pm on Google Meet. The speaker of the day was Prof. Brati Biswas from the Department of English, Dyal Singh Evening College, University of Delhi. Prof. Biswas spoke on how literature examines the idea and experience of disability. She also spoke about the social, cultural, and historical contexts surrounding disability and how few writers navigate the field with the lens of humour.