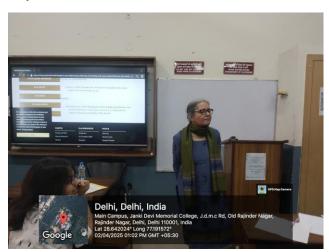

The English Department Association organized a five-day Research Methodology Workshop for B.A Programme and English Hons. students starting from 1 April, 2025 to 7 April 2025. In the span of 5 days both internal and external resource persons were invited to speak on various areas of research and how to pursue research in a systematic manner. Dr Gill spoke to students on 1<sup>st</sup> and 2<sup>nd</sup> April and introduced them to the idea of "What is a Research Proposal, the pre-writing exercises, and how to create a Bibliography." Dr. Namita Sethi addressed the students on 3<sup>rd</sup> April, third day of the event, and made a presentation titled "Research and Publication: Taking the Plunge." Dr. Indu Jain took a session on 4<sup>th</sup> April and spoke on "Topic Development, how to draft a Research Proposal and What are Research Ethics." Dr. Sanchita Khurana, Assistant Professor from Mata Sundari College, University of Delhi, was invited on 7<sup>th</sup> April, 2025 to present on "IPR, Plagiarism, and Reasearch Methodology." More than 40 students participated in this workshop and made it a huge success. Attendance cum Feedback forms for each session were filled by the students to assess their response and areas of concern which were addressed throughout the workshop. Students were provided with certificates by the IQAC committee of the college for successful completion of the workshop.

#### **Pictures:**