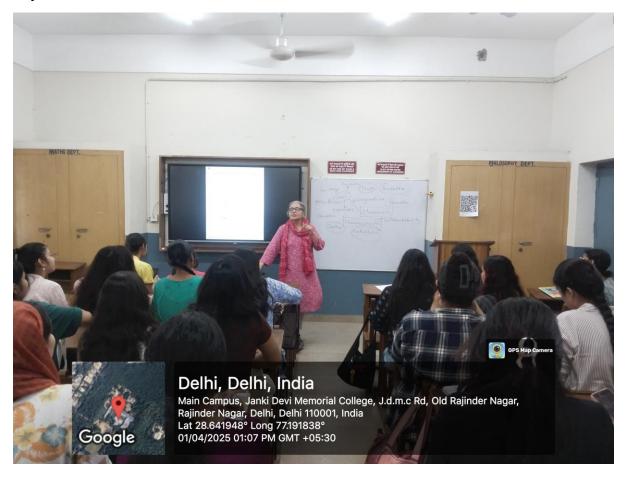

The English Department Association organized a five-day Research Methodology Workshop for B.A Programme and English Hons. students starting from 1 April, 2025 to 7 April 2025. In the span of 5 days both internal and external resource persons were invited to speak on various areas of research and how to pursue research in a systematic manner. Dr Gill spoke to students on 1<sup>st</sup> and 2<sup>nd</sup> April and introduced them to the idea of "What is a Research Proposal, the pre-writing exercises, and how to create a Bibliography." Dr. Namita Sethi addressed the students on 3<sup>rd</sup> April, third day of the event, and made a presentation titled "Research and Publication: Taking the Plunge." Dr. Indu Jain took a session on 4<sup>th</sup> April and spoke on "Topic Development, how to draft a Research Proposal and What are Research Ethics." Dr. Sanchita Khurana, Assistant Professor from Mata Sundari College, University of Delhi, was invited on 7<sup>th</sup> April, 2025 to present on "IPR, Plagiarism, and Reasearch Methodology." More than 40 students participated in this workshop and made it a huge success. Attendance cum Feedback forms for each session were filled by the students to assess their response and areas of concern which were addressed throughout the workshop. Students were provided with certificates by the IQAC committee of the college for successful completion of the workshop.

#### **Pictures:**