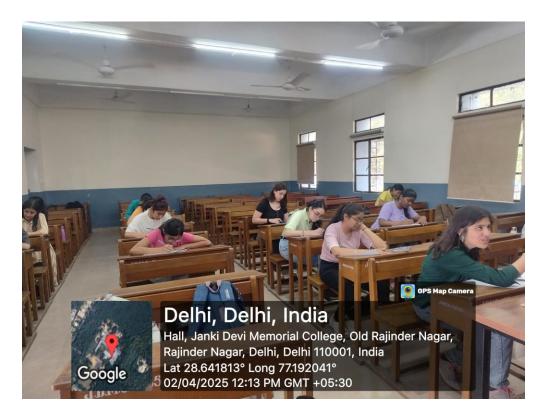

The English Department Association, Janki Devi Memorial College, organized the Intracollege Aruna Chakravarty Creative Writing Competition on 2 April, 2025 in Rooms 13 a and 14. The prompts for the event were given on the spot and those were: *Reflections on a window; Spring, Summer, Fall, or Winter; An old wisteria lane,* and *Sanguine Blossoms*. The students were asked to choose one of the four prompts and write an original poem or a shortstory. The judge for this event was Mr. Ankan Dhar from the Department of English, JDMC. The final winner of the event was Rashmi Elangbam from English Hons. II Year.