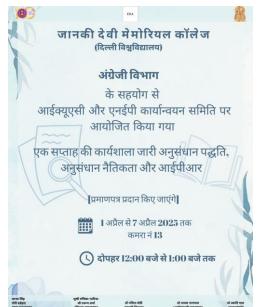

### Workshop for Students on "Research Methodology, Research Ethics and IPR"from 1st to 7th April 2025

| Name of the event:                           | Research Methodology Workshop for Students from 1 <sup>st</sup> to 7 <sup>th</sup> April 2025                        |
|----------------------------------------------|----------------------------------------------------------------------------------------------------------------------|
| Name of the organiser:                       | English Department Association: Ms. Ruchika Bhatia and Mr. Tarun Sharma                                              |
| Type of event:                               | Workshop on "Research Methodology, Research Ethics and IPR."                                                         |
| Objectives of the event:                     | To introduce students to the various areas of research, how to choose a research topic, and what are research ethics |
| Name and affiliation of the resource person: | Dr. Sanchita Khurana, Dr. Jitender Gill, Dr. Namita Sethi, and Dr. Indu Jain                                         |

The English Department Association organized a five-day Research Methodology Workshop for B.A Programme and English Hons. students starting from 1 April, 2025 to 7 April 2025. In the span of 5 days both internal and external resource persons were invited to speak on various areas of research and how to pursue research in a systematic manner. Dr Gill spoke to students on 1<sup>st</sup> and 2<sup>nd</sup> April and introduced them to the idea of "What is a Research Proposal, the pre-writing exercises, and how to create a Bibliography." Dr. Namita Sethi addressed the students on 3<sup>rd</sup> April, third day of the event, and made a presentation titled "Research and Publication: Taking the Plunge." Dr. Indu Jain took a session on 4<sup>th</sup> April and spoke on "Topic Development, how to draft a Research Proposal and What are Research Ethics." Dr. Sanchita Khurana, Assistant Professor from Mata Sundari College, University of Delhi, was invited on 7<sup>th</sup> April, 2025 to present on "IPR, Plagiarism, and Reasearch Methodology." More than 40 students participated in this workshop and made it a huge success. Attendance cum Feedback forms for each session were filled by the students to assess their response and areas of concern which were addressed throughout the workshop. Students were provided with certificates by the IQAC committee of the college for successful completion of the workshop.