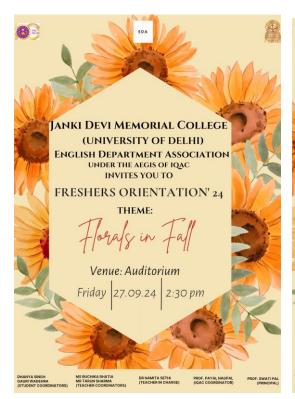

were the anchors for the same.

JDMC's principal, Professor Swati Pal, and the teacher-in-charge of the English department, Dr. Namita Sethi addressed the first years and congratulated them on their admission to the college and the department. The second and third years gave Bollywood dance performances in honour of the first years after which the first years were invited to the stage for the ramp walk.

Various first year students illustrated their talents in the talent hunt after which the anchors distributed prizes for the "Best Dressed", "Best Performer" and "Best Ramp Walker". The event came to an end with a vote of thanks by the president, Dhanya Singh, following which the audience were called to the stage to dance to the DJ. The auditorium was cleared at 4:00 PM.

### **Posters:**

















### Seminar on Brij Kishan Chandiwala's *Dilli ki Khoj /* In Search of Delhi and *Bapu ke Charnon Mein*: A Conversation with Prof. Mythili Kaul

| Name of the event:                           | Brij Kishan Chandiwala's <i>Dilli ki Khoj</i> / In Search of Delhi and <i>Bapu ke Charnon Mein</i> : A Conversation with Prof. Mythili Kaul |
|----------------------------------------------|---------------------------------------------------------------------------------------------------------------------------------------------|
| Name of the organiser:                       | English Department Association: Ms. Ruchika Bhatia and Mr. Tarun Sharma                                                                     |
| Type of event:                               | Inter-college and