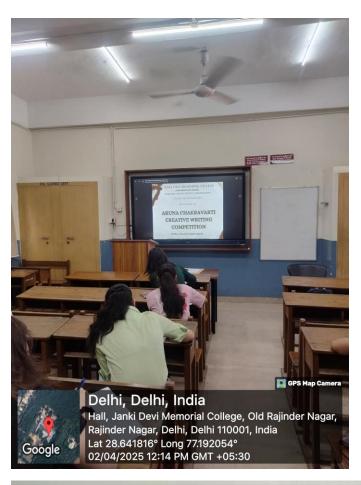

The English Department Association, Janki Devi Memorial College, organized the Intracollege Aruna Chakravarty Creative Writing Competition on 2 April, 2025 in Rooms 13 a and 14. The prompts for the event were given on the spot and those were: *Reflections on a window; Spring, Summer, Fall, or Winter; An old wisteria lane,* and *Sanguine Blossoms*. The students were asked to choose one of the four prompts and write an original poem or a shortstory. The judge for this event was Mr. Ankan Dhar from the Department of English, JDMC. The final winner of the event was Rashmi Elangbam from English Hons. II Year.