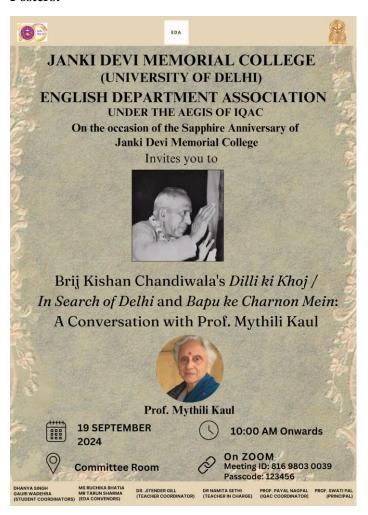

# JANKI DEVI MEMORIAL COLLEGE (UNIVERSITY OF DELHI) ENGLISH DEPARTMENT ASSOCIATION UNDER THE AEGIS OF IQAC

**ORGANIZES** 

An Online Talk titled "Trying to Grow: Looking at the Disabled Self with Humour"

Speaker:

#### **Prof. Brati Biswas**

Department of English
Dyal Singh Evening College
(University of Delhi)

14 April 2025

1:00 - 2:00 pm

**Online session** 