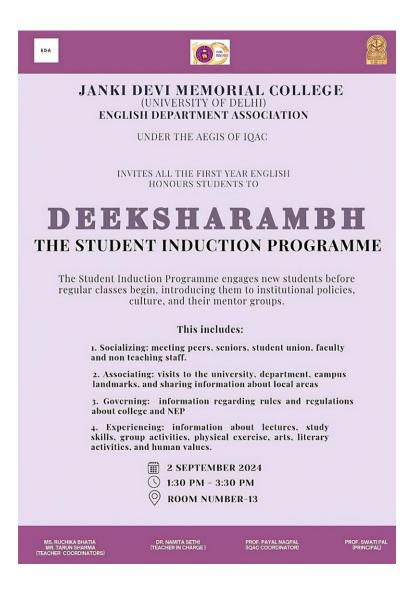

. Following this, Mr Ankan Dhar and Ms. Ruchi Kalita talked about the paper, Indian Classical Literature and threw light upon the syllabus. Furthermore, Ms Ruchika Bhatia delved into the

intrinsics of Introduction to Literary Studies and shared the importance of maintaining a good attendance record.

The hardcopies of the Time-Table were distributed amongst the first-years and they were informed about the Code of Conduct by the faculty members. The session ended on a positive note as the students were told what the college has to offer in terms of academics and extracurricular activities. Finally, the Class Representatives and core members of the English Department Association mentored the students, clearing their doubts, distributing refreshments, and giving them a tour of the college.







### जानकी देवी मेमोरियल कॉलेज

(दिल्ली विश्वविद्यालय) अंग्रेजी विभाग एसोसिएशन

आईक्यूएसी के तत्वावधान में

सभी प्रथम वर्ष के अंग्रेजी ऑनर्स छात्रों को आमंत्रित किया जाता है

### दीक्षारंभ

### छात्र प्रेरण कार्यक्रम

छात्र प्रेरण कार्यक्रम में नियमित कक्षाएं शुरू होने से पहले नए छात्रों को शामिल किया जाता है, तथा उन्हें संस्थागत नीतियों, संस्कृति और उनके संरक्षक समूहों से परिचित कराया जाता है।

#### कार्यक्रम में शामिल हैं :

- सामाजिक मेलजोल: साथियों, विरष्ठों, छात्र संघ, संकाय और गैर-शिक्षण कर्मचारियों से मिलना।
- सहभागिताः विश्वविद्यालय, विभाग, परिसर के स्थलों का दौरा, तथा स्थानीय क्षेत्रों के बारे में जानकारी साझा करना
- 3. गवर्निंग: कॉलेज और एनईपी के नियमों और विनियमों के बारे में जानकारी
- अनुभवः व्याख्यान. अध्ययन कौशल. समृह गतिविधियाँ, शारीरिक व्यायाम.
   कला. साहित्यिक गतिविध