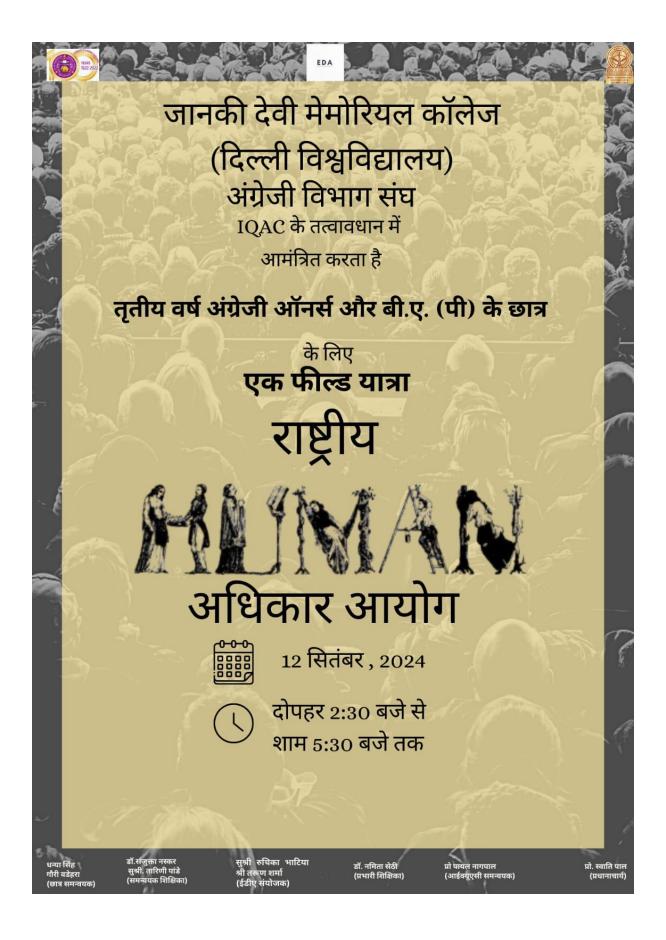

#### **English Department Association Farewell 2025 for the Third Years**

The English Department Association organized Students Farewell for the Third Year Batch 2022-23, on 28 April, 2025, 10:30 am onwards in the Auditorium. Prof Swati Pal, Principal, addressed the students, motivating them for their future ahead. Prof Pal, Dr Namita Sethi, the TIC, and Prof. Nagpal, IQAC Coordinator, felicitated the EDA office bearers with a trophy and a certificate for their relentless efforts throughout the year. The following students were awarded: Dhanya Singh: The President; Gauri Wadhera: The Vice President; Zaara Amir: The General Secretary; Divya Kandpal: The Treasurer; Debalina Adhikari: The Sponsorship Head; Muskan Puri: The Editorial Head; Devanshi Dayal: The Media Head and Tanmanya: The Cultural Head. First and second year students entertained their seniors with poetry reading, singing and dance performances, and the celebration ended with a lunch served for all students and faculty members.