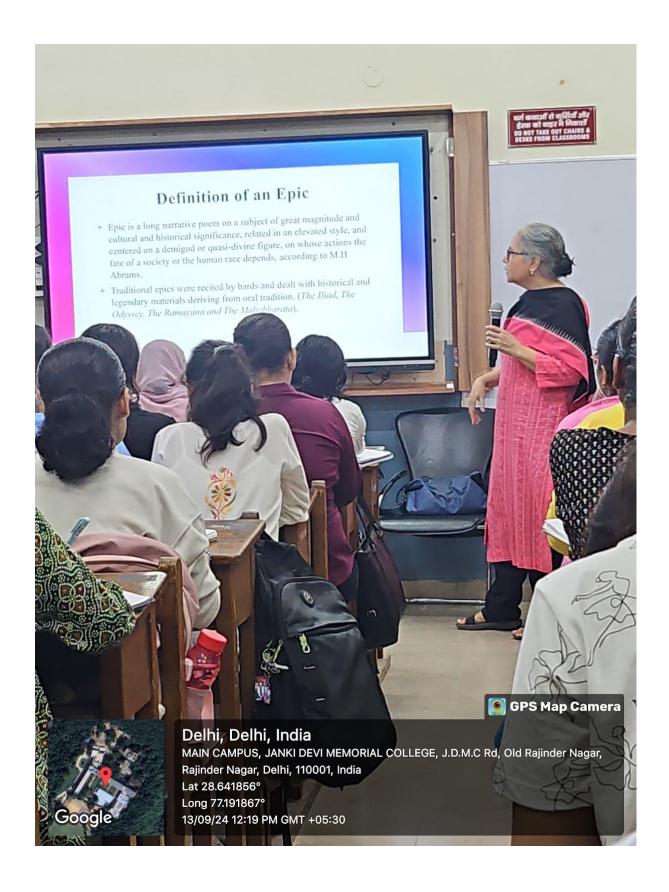

The English Department Association, Janki Devi Memorial College organized an online talk titled "Trying to Grow: Looking at the Disabled Self with Humour" on 14 April, 2025, 1 – 2 pm on Google Meet. The speaker of the day was Prof. Brati Biswas from the Department of English, Dyal Singh Evening College, University of Delhi. Prof. Biswas spoke on how literature examines the idea and experience of disability. She also spoke about the social, cultural, and historical contexts surrounding disability and how few writers navigate the field with the lens of humour.