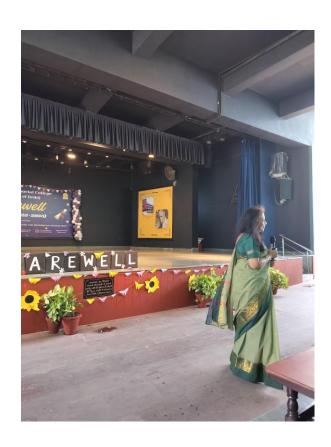

#### **English Department Association Farewell 2025 for the Third Years**

The English Department Association organized Students Farewell for the Third Year Batch 2022-23, on 28 April, 2025, 10:30 am onwards in the Auditorium. Prof Swati Pal, Principal, addressed the students, motivating them for their future ahead. Prof Pal, Dr Namita Sethi, the TIC, and Prof. Nagpal, IQAC Coordinator, felicitated the EDA office bearers with a trophy and a certificate for their relentless efforts throughout the year. The following students were awarded: Dhanya Singh: The President; Gauri Wadhera: The Vice President; Zaara Amir: The General Secretary; Divya Kandpal: The Treasurer; Debalina Adhikari: The Sponsorship Head; Muskan Puri: The Editorial Head; Devanshi Dayal: The Media Head and Tanmanya: The Cultural Head. First and second year students entertained their seniors with poetry reading, singing and dance performances, and the celebration ended with a lunch served for all students and faculty members.