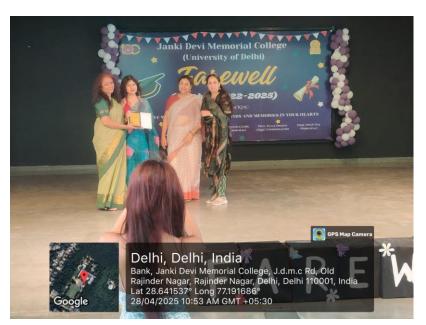

#### **English Department Association Farewell 2025 for the Third Years**

The English Department Association organized Students Farewell for the Third Year Batch 2022-23, on 28 April, 2025, 10:30 am onwards in the Auditorium. Prof Swati Pal, Principal, addressed the students, motivating them for their future ahead. Prof Pal, Dr Namita Sethi, the TIC, and Prof. Nagpal, IQAC Coordinator, felicitated the EDA office bearers with a trophy and a certificate for their relentless efforts throughout the year. The following students were awarded: Dhanya Singh: The President; Gauri Wadhera: The Vice President; Zaara Amir: The General Secretary; Divya Kandpal: The Treasurer; Debalina Adhikari: The Sponsorship Head; Muskan Puri: The Editorial Head; Devanshi Dayal: The Media Head and Tanmanya: The Cultural Head. First and second year students entertained their seniors with poetry reading, singing and dance performances, and the celebration ended with a lunch served for all students and faculty members.