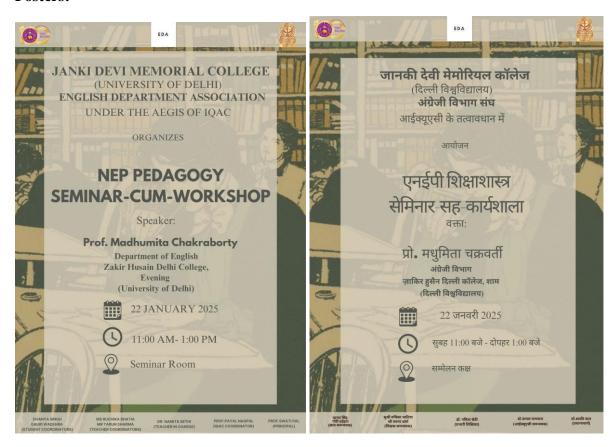

#### **Poster:**

# JANKI DEVI MEMORIAL COLLEGE (UNIVERSITY OF DELHI) ENGLISH DEPARTMENT ASSOCIATION UNDER THE AEGIS OF IQAC

**ORGANIZES** 

An Online Talk titled "Trying to Grow: Looking at the Disabled Self with Humour"

Speaker:

#### **Prof. Brati Biswas**

Department of English
Dyal Singh Evening College
(University of Delhi)

14 April 2025

1:00 - 2:00 pm

**Online session** 