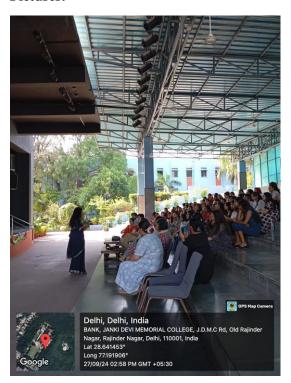

the anchors for the same.

JDMC's principal, Professor Swati Pal, and the teacher-in-charge of the English department, Dr. Namita Sethi addressed the first years and congratulated them on their admission to the college and the department. The second and third years gave Bollywood dance performances in honour of the first years after which the first years were invited to the stage for the ramp walk.

Various first year students illustrated their talents in the talent hunt after which the anchors distributed prizes for the "Best Dressed", "Best Performer" and "Best Ramp Walker". The event came to an end with a vote of thanks by the president, Dhanya Singh, following which the audience were called to the stage to dance to the DJ. The auditorium was cleared at 4:00 PM.

### **Posters:**

















### Seminar on Brij Kishan Chandiwala's *Dilli ki Khoj /* In Search of Delhi and *Bapu ke Charnon Mein*: A Conversation with Prof. Mythili Kaul

| Name of the event:                           | Brij Kishan Chandiwala's <i>Dilli ki Khoj</i> / In Search of Delhi and <i>Bapu ke Charnon Mein</i> : A Conversation with Prof. Mythili Kaul |
|----------------------------------------------|---------------------------------------------------------------------------------------------------------------------------------------------|
| Name of the organiser:                       | English Department Association: Ms. Ruchika Bhatia and Mr. Tarun Sharma                                                                     |
| Type of event:                               | Inter-college and int