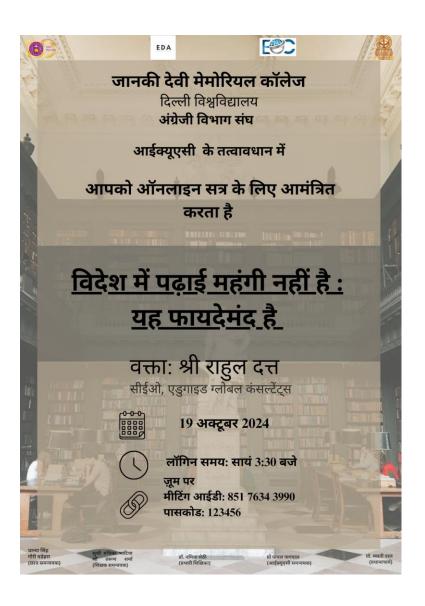

#### An Online talk on Disability Studies in Literature

| Name of the event:                           | An Online talk titled "Trying to Grow: Looking at the Disabled Self with Humour" |
|----------------------------------------------|----------------------------------------------------------------------------------|
| Name of the organiser:                       | English Department Association: Ms. Ruchika Bhatia and Mr. Tarun Sharma          |
| Type of event:                               | Webinar                                                                          |
| Objectives of the event:                     | To introduce students to the field of Disability Studies                         |
| Name and affiliation of the resource person: | Prof. Brati Biswas, Department of English, Dyal Singh Evening College.           |

The English Department Association, Janki Devi Memorial College organized an online talk titled "Trying to Grow: Looking at the Disabled Self with Humour" on 14 April, 2025, 1 – 2 pm on Google Meet. The speaker of the day was Prof. Brati Biswas from the Department of English, Dyal Singh Evening College, University of Delhi. Prof. Biswas spoke on how literature examines the idea and experience of disability. She also spoke about the social, cultural, and historical contexts surrounding disability and how few writers navigate the field with the lens of humour.

# JANKI DEVI MEMORIAL COLLEGE (UNIVERSITY OF DELHI) ENGLISH DEPARTMENT ASSOCIATION UNDER THE AEGIS OF IQAC

**ORGANIZES** 

An Online Talk titled "Trying to Grow: Looking at the Disabled Self with Humour"

Speaker:

#### **Prof. Brati Biswas**

Department of English
Dyal Singh Evening College
(University of Delhi)

14 April 2025

1:00 - 2:00 pm

**Online session** 