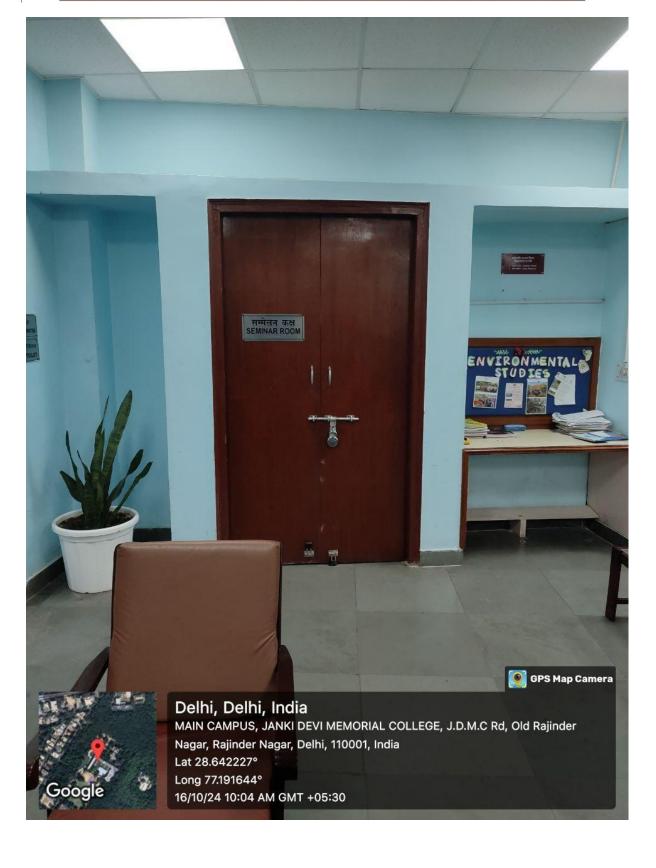

Seminar Room

3 Nati Pal-

(दिल्ली विश्वविद्यालय)/(University Of Delhi) सर गंगा राम अस्पताल मार्ग, नई दिल्ली-110060 Sir Ganga Ram Hospital Marg, New Delhi-110060

दूरमाग/Tel. : 49876630, ई-मेल/E-mail : jdmcollege@hotmail.com, वेबसाइट/Website : http://jdm.du.ac.in आइ एस ओ 21001 : 2018 व आइ एस ओ 9001 : 2015 प्रमाणित एवं NAAC प्रत्यायित A+ महाविद्यालय An ISO 21001 : 2018 and ISO 9001 : 2015 Certified and NAAC Accredited 'A+' College