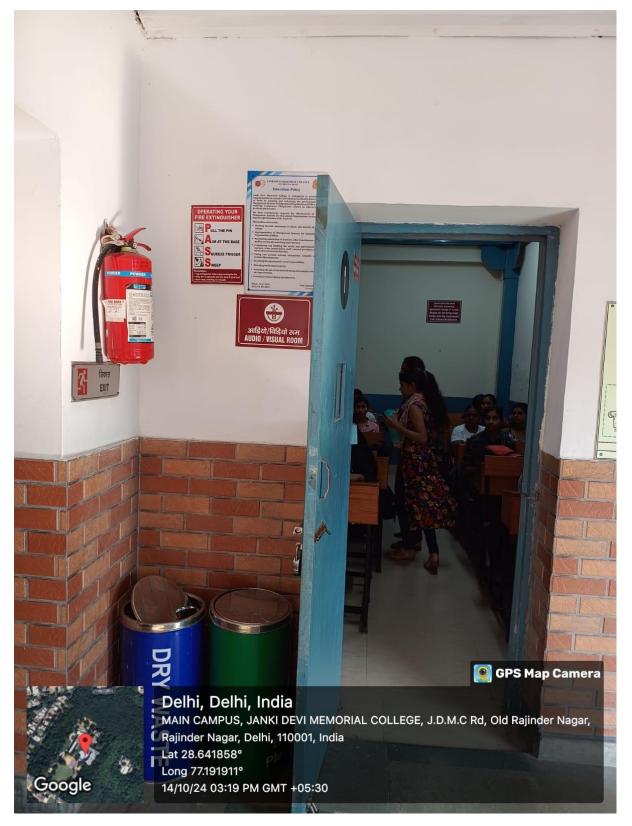

Audio/Visual Room

3 Nati Pal-

(दिल्ली विश्वविद्यालय)/(University Of Delhi) सर गंगा राम अस्पताल मार्ग, नई दिल्ली-110060 Sir Ganga Ram Hospital Marg, New Delhi-110060

दूरमाष/Tel. : 49876630, ई-मेल/E-mail : jdmcollege@hotmail.com, वेवसाइट/Website : http://jdm.du.ac.in