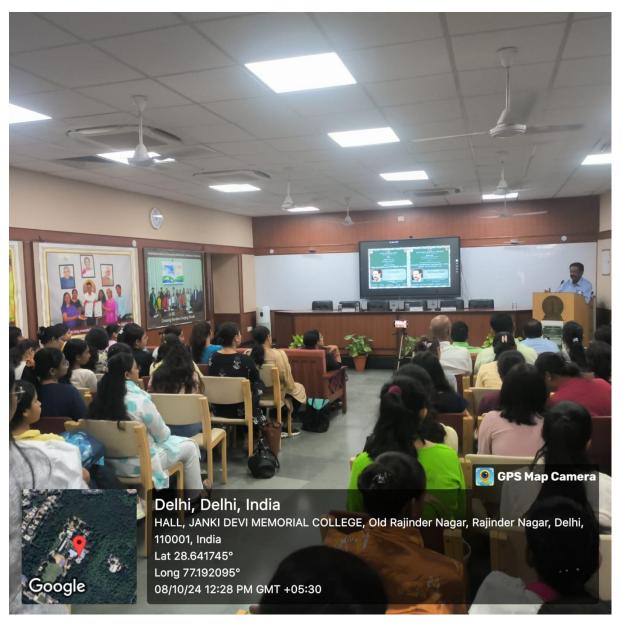

> Delhi, Delhi, India HALL, JANKI DEVI MEMORIAL COLLEGE, Old Rajinder Nagar, Rajinder Nagar, Delhi, 110001, India Lat 28.641845° Long 77.191966° 16/10/24 11:58 AM GMT +05:30

> > Music Room

3 was Pal-

ent Vcle