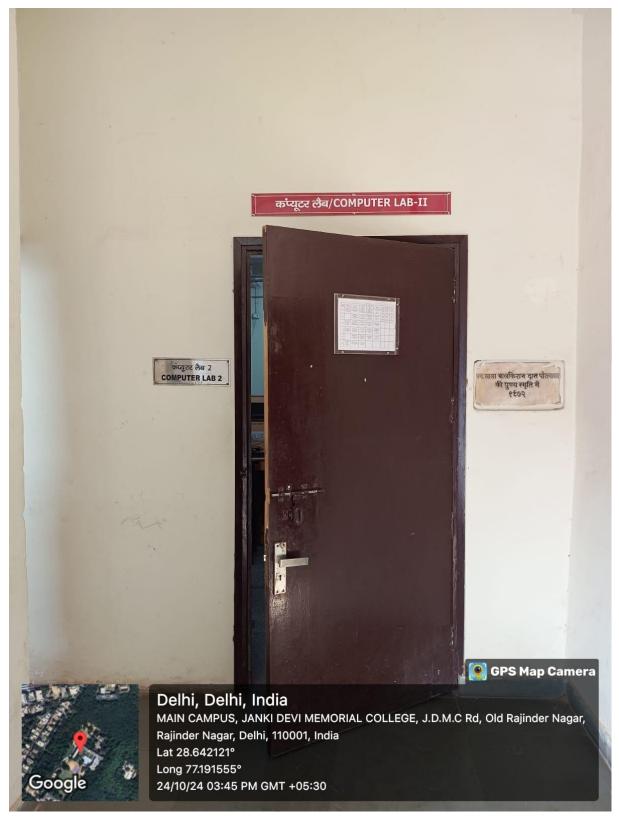

Computer Lab 2

3 Nati Pal-

(दिल्ली विश्वविद्यालय)/(University Of Delhi) सर गंगा राम अस्पताल मार्ग, नई दिल्ली-110060 Sir Ganga Ram Hospital Marg, New Delhi-110060

दूरमाष/Tel. : 49876630, ई.मेल/E-mail : jdmcollege@hotmail.com, वेबसाइट/Website : http://jdm.du.ac.in आइ एस ओ 21001 : 2018 व आइ एस ओ 9001 : 2015 प्रमाणित एवं NAAC प्रत्यायित A+ महाविद्यालय