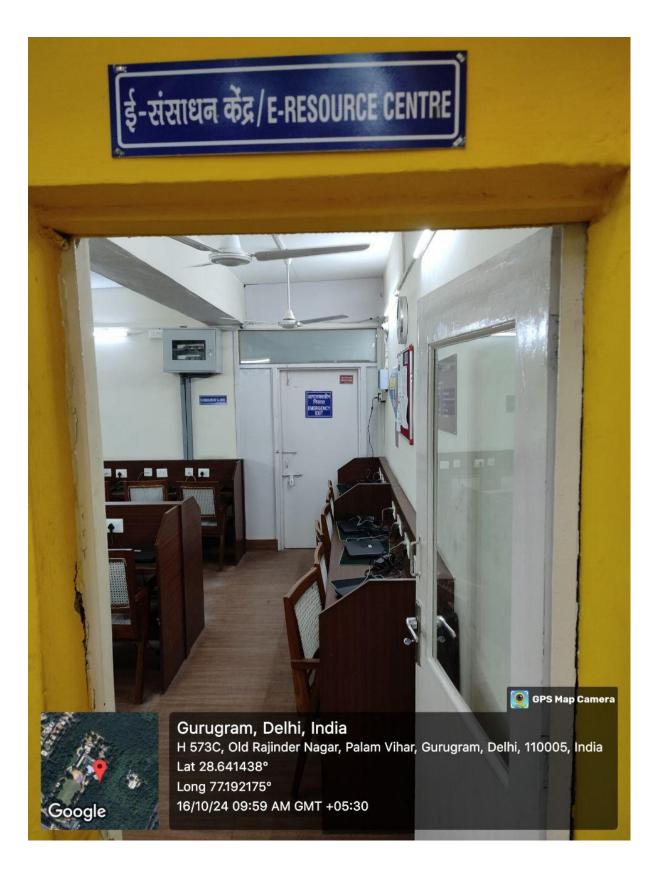

E-Resource Room/Computer Lab 5

3 Nati Pal-

(दिल्ली विश्वविद्यालय)/(University Of Delhi) सर गंगा राम अस्पताल मार्ग, नई दिल्ली-110060 Sir Ganga Ram Hospital Marg, New Delhi-110060

दूरमाष/Tel. : 49876630, ई·मेल/E-mail : jdmcollege@hotmail.com, वेबसाइट/Website : http://jdm.du.ac.in आइ एस ओ 21001 : 2018 व आइ एस ओ 9001 : 2015 प्रमाणित एवं NAAC प्रत्यायित A+ महाविद्यालय An ISO 21001 : 2018 and ISO 9001 : 2015 Certified and NAAC Accredited 'A+' College