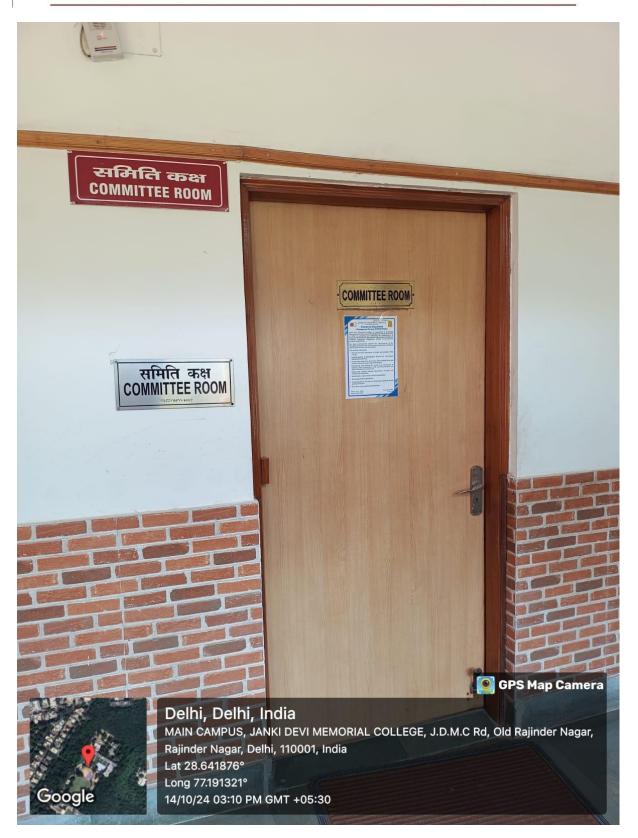

आइ एस ओ 21001 : 2018 व आइ एस ओ 9001 : 2015 प्रमाणित एवं NAAC प्रत्यायित A+ महाविद्यालय An ISO 21001 : 2018 and ISO 9001 : 2015 Certified and NAAC Accredited 'A+' College

Committee Room

3 Nati Pal-

(दिल्ली विश्वविद्यालय)/(University Of Delhi) सर गंगा राम अस्पताल मार्ग, नई दिल्ली-110060 Sir Ganga Ram Hospital Marg, New Delhi-110060