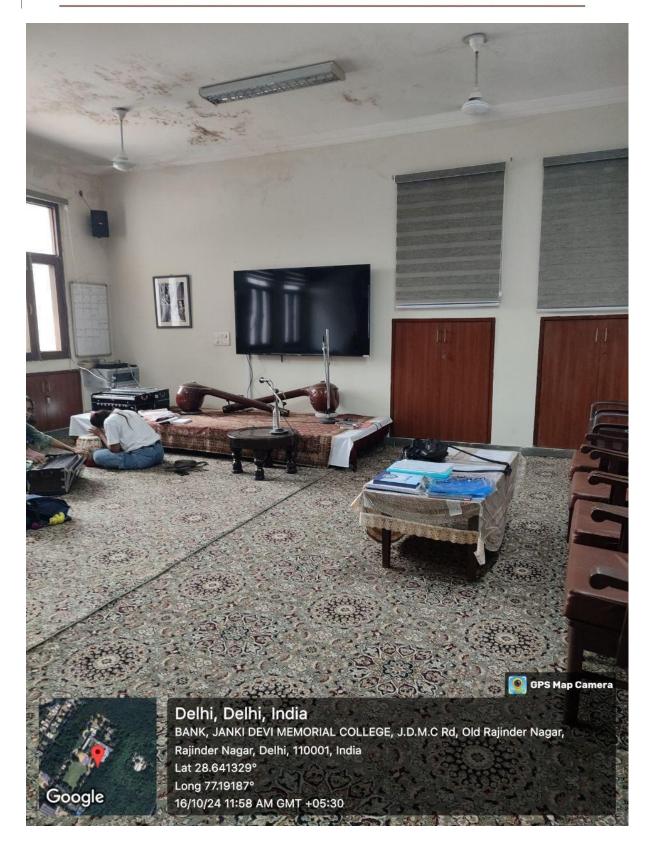

> Delhi, Delhi, India HALL, JANKI DEVI MEMORIAL COLLEGE, Old Rajinder Nagar, Rajinder Nagar, Delhi, 110001, India Lat 28.641845° Long 77.191966° 16/10/24 11:58 AM GMT +05:30

> > Music Room

3 was Pal-

ent Vcle