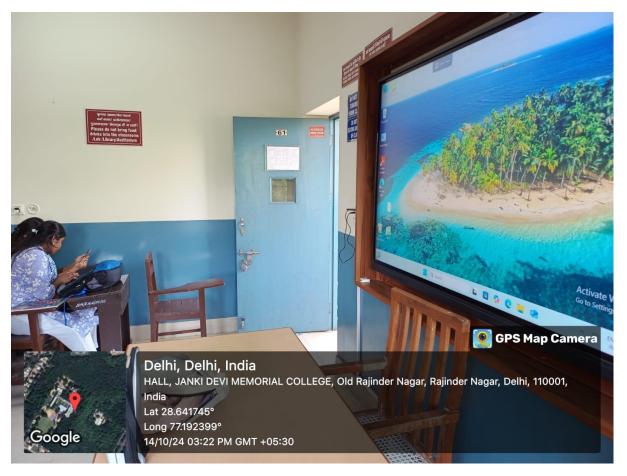

Sample of IT Enabled Room

3 Nati Pal-

(दिल्ली विश्वविद्यालय)/(University Of Delhi) सर गंगा राम अस्पताल मार्ग, नई दिल्ली-110060 Sir Ganga Ram Hospital Marg, New Delhi-110060

दूरमाष/Tel. : 49876630, ई-मेल/E-mail : jdmcollege@hotmail.com, वेबसाइट/Website : http://jdm.du.ac.in आइ एस ओ 21001 : 2018 व आइ एस ओ 9001 : 2015 प्रमाणित एवं NAAC प्रत्यायित A+ महाविद्यालय

An ISO 21001 : 2018 and ISO 9001 : 2015 Certified and NAAC Accredited 'A+' College

Sample of IT Enabled Room

3Nan'Pal.

(दिल्ली विश्वविद्यालय)/(University Of Delhi) सर गंगा राम अस्पताल मार्ग, नई दिल्ली-110060 Sir Ganga Ram Hospital Marg, New Delhi-110060