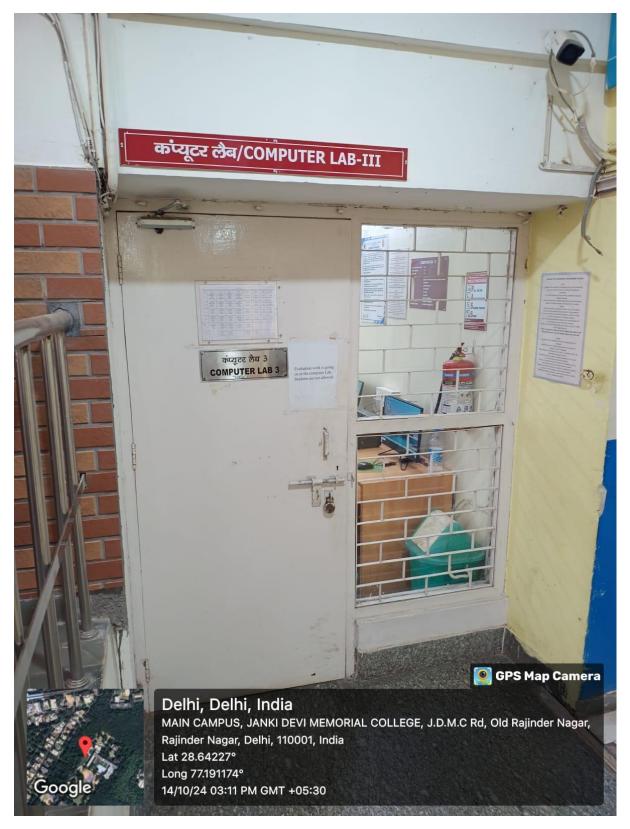

An ISO 21001 : 2018 and ISO 9001 : 2015 Certified and NAAC Accredited 'A+' College

Computer Lab 3

3 Nati Pal-

(दिल्ली विश्वविद्यालय)/**(University Of Delhi)** सर गंगा राम अस्पताल मार्ग, नई दिल्ली-110060 Sir Ganga Ram Hospital Marg, New Delhi-110060