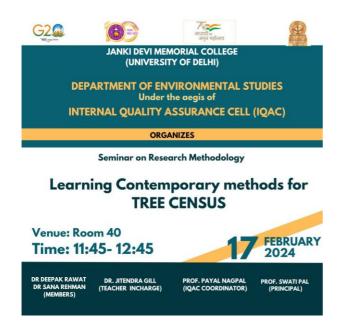

#### RESEARCH METHODOLOGY WORKSHOP

The Department of Mathematics, Janki Devi Memorial College, University of Delhi under the aegis of the Research Centre and IQAC held a workshop on "Research Methodology". The workshop was held on 27th October 2023, from 11:45 am in room number 14. The speaker for the session was Dr. Vandana Rajpal an Associate Professor at Shivaji College, University of Delhi. The session was attended by 120 students.

The workshop started with a brief introduction of the speaker followed by a felicitation of Dr. Vandana Rajpal by Dr. Ritu Arora with a planter soon after inviting the speaker to address the audience. After giving an introduction to what research exactly is, she went on to explain different methodologies existing in the research field. She also informed the audience about the key pointers to keep in mind while writing a research paper including points like the percentage of plagiarism and similarity accepted and citation and quotations allowed as well. She also mentioned the appropriate order of writing a bibliography for research papers.

The workshop was highly interactive with the students occasionally asking questions and doubts and the faculty members also vouching into discussing making the workshop even more informative.

**Objective**- To understand the methodology of writing an appropriate research paper

<u>Learning Outcome</u>- The students learnt about the various pointers needed to be kept in mind for a good research paper, how to write a proper bibliography and how to keep check of the plagiarism percentage etc.