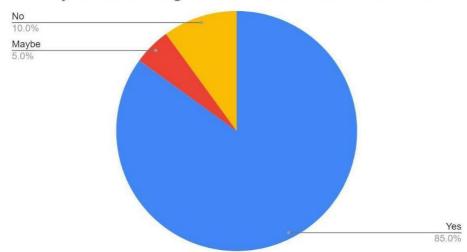

### Sample of feedback/ evaluation form:

Question 1- Personal Details

Question 2- How insightful was this seminar?

Question 3- How interactive was this seminar?

Question 4- Would you like us to organise similar seminars in the future?

Question 5- Any suggestions or feedback?

## **Effectiveness Evaluation Document (Pie charts):**

## Would you like us to organise similar seminars in the future?

With thorough effectiveness evaluation in place, we conclude that the session was enriching and informative. The responses also suggest more such events in the future.