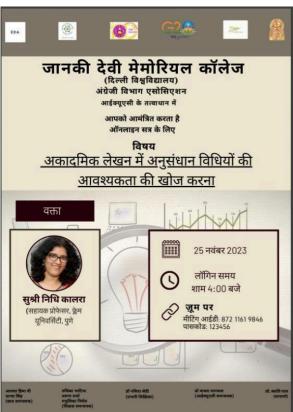

#### Exploring the use of Research Methods in Academic Writing: Ms Nidhi Kalra

| Name of the event:                                                                       | Exploring the use of Research Methods in Academic Writing: Ms Nidhi Kalra                  |
|------------------------------------------------------------------------------------------|--------------------------------------------------------------------------------------------|
| Name of the organizer (s):                                                               | English Department Association: Ms Ruchika<br>Bhatia, Mr Tarun Sharma, Dr Madhulika Nirmal |
| Type of event  (intra-college/inter-college/ state/ national or any other collaboration) | Intra college                                                                              |
| Objectives of the event:                                                                 | To educate students on Research methodologies involved in academic writing                 |
| Name and Affiliation of the Resource person:                                             | Ms Nidhi Kalra                                                                             |

The English Department Association of Janki Devi Memorial College organized a webinar via Zoom titled "Exploring the use of Research Methods in Academic Writing" on 25 November 2023, at 4:00 PM.

The speaker for the session was Ms Nidhi Kalra, an Assistant Professor at FLAME University, Pune. She talked about the meaning and objectives of research. She discussed the challenges faced by the researchers and how to overcome them. Ms. Kalra discussed the various stages of research and explained how one can proceed in the identification of the research object, narrowing down the main topic to possible subtopics, and organizing research material. She discussed in detail the concept of close reading, visual methods and comparative methods for research.