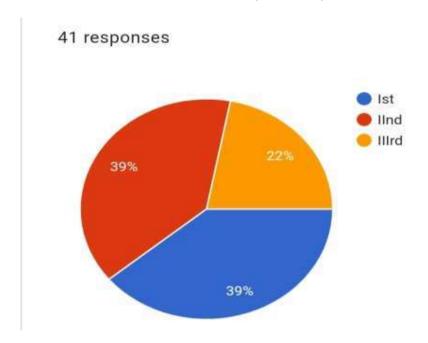

The session was attended by 41 students in total. At the end of the webinar, the speaker clarified the doubts of the audience and the session came to a close with a vote of thanks by Minal Bansal, Vice President. To conclude, the session emerged as an informative dialogue and presented them with food for thought.