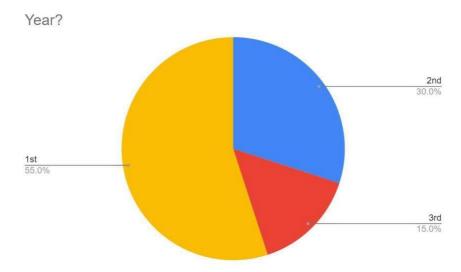

Sample of feedback/ evaluation form:

**Question 1: Personnel Details** 

Question 2: How insightful was this webinar to you?

**Question 3:** How interactive was the webinar?

Question 4: Would you like us to organise a similar webinar in the future?

Question 5: Any suggestions or feedback?

## **Effectiveness Evaluation Document (Pie charts):**