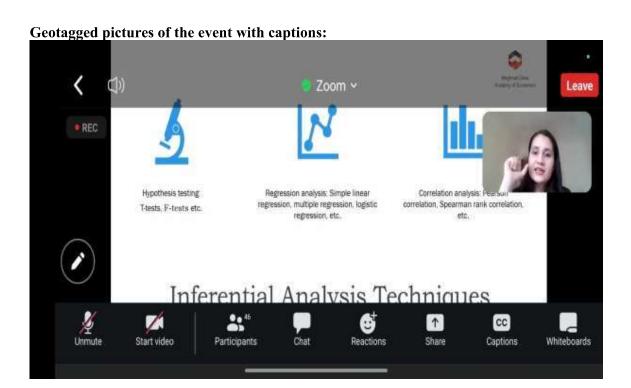

Geotagged pictures of the event with captions:

She further enlightened the students of the various analysis techniques used in the field of economics to interpret the data and back the hypothesis made. This includes descriptive, inferential and time series analysis with their features and appropriate summary statistics involved. The discussion engaged the students to consider the challenges in the field of Data Analysis for Indian Economic Research and how to come up with futuristic innovations and solutions to mitigate them.