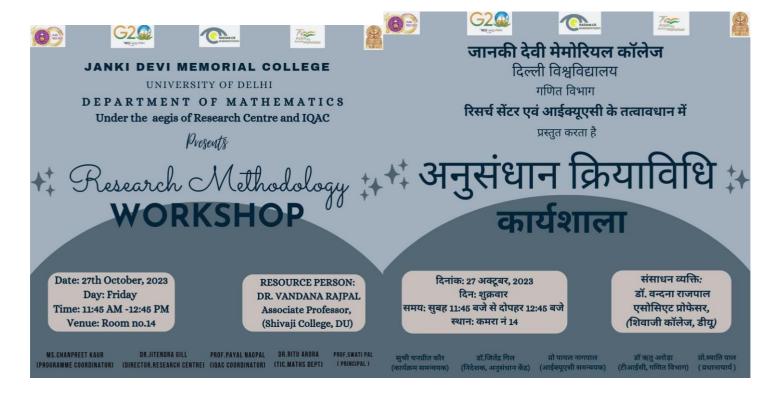

#### RESEARCH METHODOLOGY WORKSHOP

The Department of Mathematics, Janki Devi Memorial College, University of Delhi under the aegis of the Research Centre and IQAC held a workshop on "Research Methodology". The workshop was held on 27th October 2023, from 11:45 am in room number 14. The speaker for the session was Dr. Vandana Rajpal an Associate Professor at Shivaji College, University of Delhi. The session was attended by 120 students.

The workshop started with a brief introduction of the speaker followed by a felicitation of Dr. Vandana Rajpal by Dr. Ritu Arora with a planter soon after inviting the speaker to address the audience. After giving an introduction to what research exactly is, she went on to explain different methodologies existing in the research field. She also informed the audience about the key pointers to keep in mind while writing a research paper including points like the percentage of plagiarism and similarity accepted and citation and quotations allowed as well. She also mentioned the appropriate order of writing a bibliography for research papers.