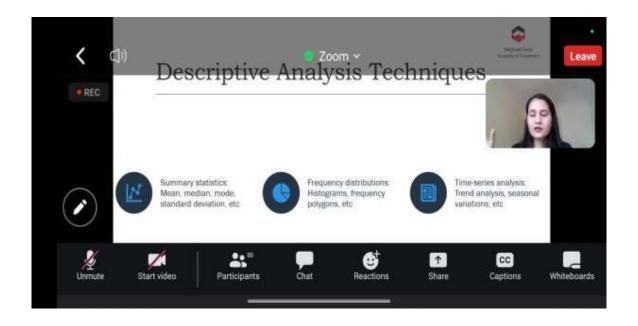

The session commenced with an introductory speech by Sruti Sri. The webinar was then taken over by Prof. Shreshti Rawat. She has completed her Doctorate from Indira Gandhi Institute of Development Research Mumbai, Maharashtra, India. She began her presentation with a quick overview of the Indian Economic Data as available to the general public. She highlighted the role of institutions like NSS and its scope for research opportunities.

She further enlightened the students of the various analysis techniques used in the field of economics to interpret the data and back the hypothesis made. This includes descriptive, inferential and time series analysis with their features and appropriate summary statistics involved. The discussion engaged the students to consider the challenges in the field of Data Analysis for Indian Economic Research and how to come up with futuristic innovations and solutions to mitigate them.