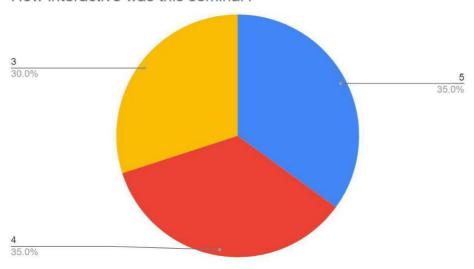

### Sample of feedback/ evaluation form:

Question 1- Personal Details

Question 2- How insightful was this seminar?

Question 3- How interactive was this seminar?

Question 4- Would you like us to organise similar seminars in the future?

Question 5- Any suggestions or feedback?

## **Effectiveness Evaluation Document (Pie charts):**

## How interactive was this seminar?