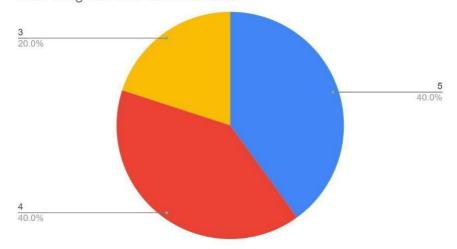

### Sample of feedback/ evaluation form:

Question 1- Personal Details

Question 2- How insightful was this seminar?

Question 3- How interactive was this seminar?

Question 4- Would you like us to organise similar seminars in the future?

Question 5- Any suggestions or feedback?

## **Effectiveness Evaluation Document (Pie charts):**