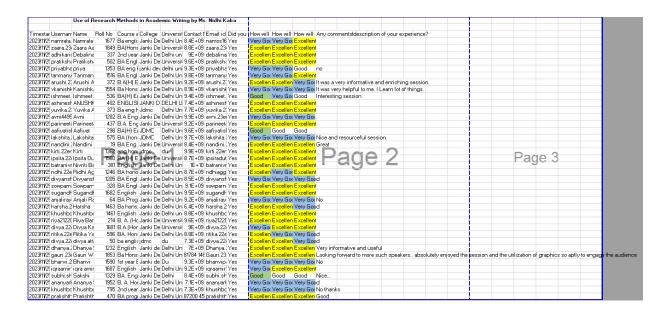

#### Sample questions of feedback/ evaluation form:

- Q1. Did you receive the poster and details of the event in time?
- Q2. How will you rate the content/coverage of the sessions?
- Q3. How will you rate the presentations of the speakers?
- Q4. How will you rate the overall experience of the session? Q5. Any other suggestion(s)?