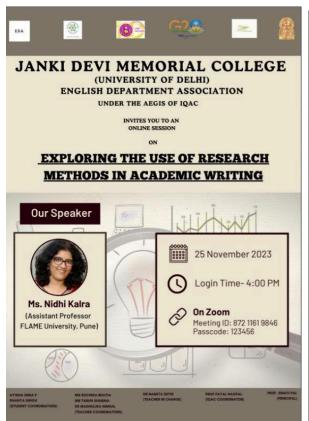

#### Exploring the use of Research Methods in Academic Writing: Ms Nidhi Kalra

| Name of the event:                                                                       | Exploring the use of Research Methods in Academic Writing: Ms Nidhi Kalra                  |
|------------------------------------------------------------------------------------------|--------------------------------------------------------------------------------------------|
| Name of the organizer (s):                                                               | English Department Association: Ms Ruchika<br>Bhatia, Mr Tarun Sharma, Dr Madhulika Nirmal |
| Type of event  (intra-college/inter-college/ state/ national or any other collaboration) | Intra college                                                                              |
| Objectives of the event:                                                                 | To educate students on Research methodologies involved in academic writing                 |
| Name and Affiliation of the Resource person:                                             | Ms Nidhi Kalra                                                                             |

The English Department Association of Janki Devi Memorial College organized a webinar via Zoom titled "Exploring the use of Research Methods in Academic Writing" on 25 November 2023, at 4:00 PM.

The speaker for the session was Ms Nidhi Kalra, an Assistant Professor at FLAME University, Pune. She talked about the meaning and objectives of research. She discussed the challenges faced by the researchers and how to overcome them. Ms. Kalra discussed the various stages of research and explained how one can proceed in the identification of the research object, narrowing down the main topic to possible subtopics, and organizing research material. She discussed in detail the concept of close reading, visual methods and comparative methods for research.