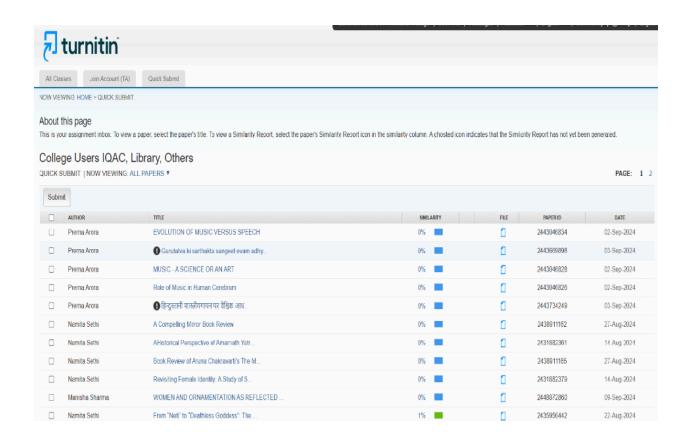

#### **Table of Content**

| 1.  | Library Budget Expenditure 2023-24             |
|-----|------------------------------------------------|
| 2.  | Bill - Daisy Forum India (Sugamya Pustakalaya) |
| 3.  | Braille Books                                  |
| 4.  | Library data – Criterion 4                     |
| 5.  | College website- Library Homepage              |
| 6.  | List of subscribed journals – College website  |
| 7.  | Screenshot – Library catalogue (OPAC)          |
| 8.  | Bill – Annual membership fee for NLIST         |
| 9.  | Screenshot – Nlist Homepage                    |
| 10. | Screenshot - Turnitin                          |
| 11  | Data sheet 4.2.2                               |