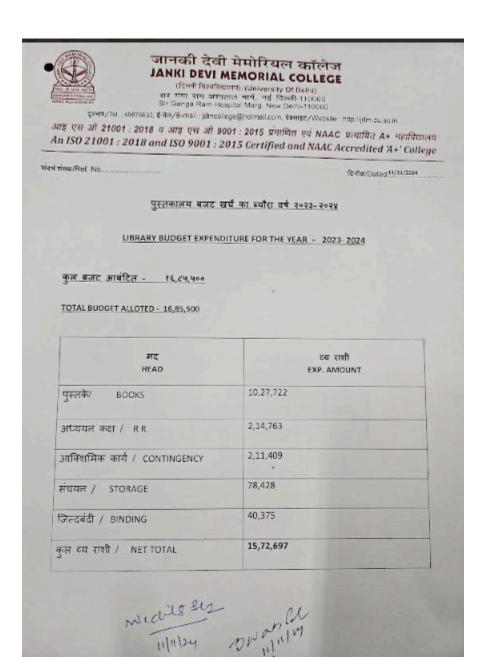

| 4.2 Library as a Learning Resou | urce (2023-20                             | 124 ) NAAC CREI | TERION 4    |               |        |                    |  |
|---------------------------------|-------------------------------------------|-----------------|-------------|---------------|--------|--------------------|--|
| 4.2.1 Library is automated ( In | tegrated Libra                            | ry Management   | System - IL | MS )          |        |                    |  |
| Name of the ILMS<br>Software    | Nature of automation (fully or partially) |                 | illy Versi  | y Version     |        | Year of automation |  |
|                                 | - 6                                       |                 |             |               |        |                    |  |
| 4.2.1 Library Services:         |                                           |                 |             |               |        |                    |  |
|                                 | Existing                                  |                 | Newly ad    | ewly added To |        | Fotal              |  |
|                                 | No.                                       | Value           | No.         | Value         | No.    | Value              |  |
| Text Books                      | 79441                                     | 5024355         | 1001        | 596285        | 80442  | 5620640            |  |
| Reference Books                 | 3771                                      | 1532315         | 205         | 431437        | 3976   | 1963752            |  |
| Braille Books                   | 223                                       | 18928           | 1 1         |               | 223    | 18928              |  |
| e- Books ( N- List )            | 841179                                    | 5900            |             |               | 841179 | 5900               |  |
| Journals                        | 71                                        | 165959          |             |               | 71     | 165959             |  |
| e- Journals                     | 6293                                      | 5900            |             |               | 6293   | 5900               |  |
| Digital Database                | 10                                        | 47700           | N-LIST      | 5900          | 10     | 53600              |  |
| CD and Video                    | 169                                       | 22766.50        |             |               | 169    | 22766.50           |  |
| Library automation              |                                           |                 |             |               |        |                    |  |
| Weeding ( Hard and Soft )       | 19595                                     | 625702.10       |             |               | 19595  | 625702.1           |  |
| Others -BINDING                 |                                           |                 | 699         | 40375         | 699    | 40375              |  |
| -STORAGE                        |                                           |                 | 8           | 78428         | 8      | 78428              |  |

6. Remote access to e- resources, - Through DULS and N- LIST

4.2.3 Expenditure for the purchase of books / e- books and subscription to journals / e journals during the year (INR in Lakhs)

| Library<br>resources | If yes, details of<br>memberships/<br>subscriptions | Expenditure on<br>Subscription to e-<br>Journals, e- Books<br>( INR in Lakhs ) | Expenditure on<br>Subscription to<br>other e-<br>resources ( INR in<br>Lakhs ) | Total Library<br>expenditure | Link to the<br>relevant<br>document |
|----------------------|-----------------------------------------------------|--------------------------------------------------------------------------------|--------------------------------------------------------------------------------|------------------------------|-------------------------------------|
| Books                | 1206                                                | N/A                                                                            | N/A                                                                            | 1027722                      |                                     |
| Journals             | 71                                                  |                                                                                |                                                                                | 165959                       |                                     |
| E- Journals          | 6293                                                | 5900                                                                           |                                                                                | 5900                         |                                     |
| E- Books             | 841179                                              | 5900                                                                           |                                                                                | 5900                         |                                     |
| E- Shodh Sindhu      |                                                     |                                                                                |                                                                                |                              |                                     |