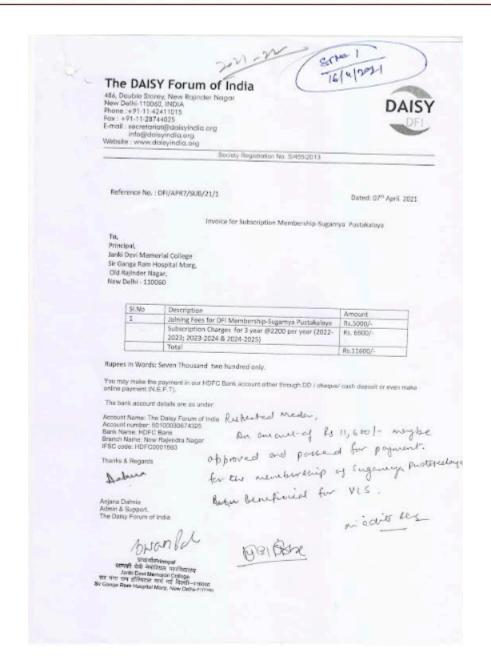

#### 4.2.2 The institution has subscription for the following e-resources

1. e-journals, 2. e-ShodhSindhu, 3. Shodhganga membersip, 4. e-books, 5. Databases, 6. Remote access to e- resources

| Library       | If yes, details of | Expenditure  |              |              | Link to the |
|---------------|--------------------|--------------|--------------|--------------|-------------|
| resources     | memberships/s      | on           | Expenditure  |              | relevant    |
|               | ubscriptions       | subscription | on           |              | document    |
|               |                    | to           | subscription |              |             |
|               |                    | e-journals,  | to other     |              |             |
|               |                    | e-books      | e-resources  | Total        |             |
|               |                    | (INR in      | (INR in      | Library      |             |
|               |                    | lakhs)       | lakhs)       | Expenditure  |             |
| Books         | 1078               | NA           |              | 9.69268      |             |
| Journals      | 71                 | NA           |              | 2.5922       |             |
|               |                    |              |              | 5900 (Nlist  |             |
|               |                    |              |              | Subscription |             |
| e – journals  | 6293               | 0.059        |              | )            |             |
|               |                    |              |              | 5900 (Nlist  |             |
|               |                    |              |              | Subscription |             |
| e-books       | 841179             | 0.059        |              | )            |             |
|               | Access to all      |              |              | Access       |             |
|               | students and       |              |              | through      |             |
| e-ShodhSindhu | teachers           | -            |              | DULS         |             |
|               | Access to all      |              |              | Access       |             |
|               | students and       |              |              | through      |             |
| Shodhganga    | teachers           |              |              | DULS         |             |
|               | Sugamya            |              |              |              |             |
|               | Pustakalaya -      |              |              |              |             |
|               | Access to PwD,     |              |              |              |             |
|               | Subscription       |              |              |              |             |
|               | amount paid in     |              |              |              |             |
|               | 2021 for access    |              |              |              |             |
| Databases     | till 2025          |              |              | 11600        |             |