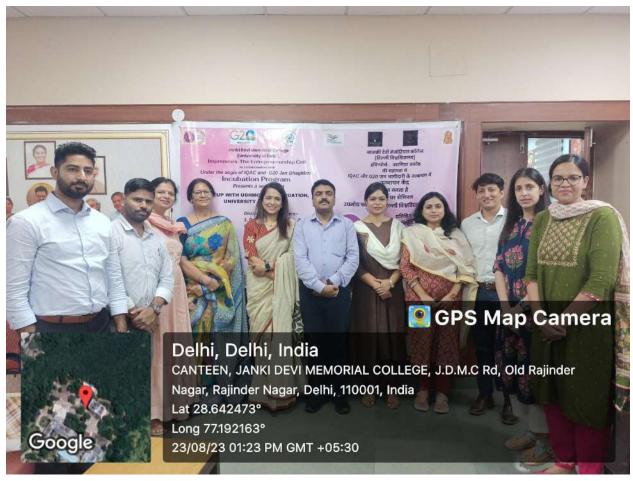

### Geo-tagged pictures of the event

(The Convenor, Mr Raju Keshri receiving a token of appreciation)

(Core team receiving trophies from convenors and faculties)

(President Itishree Vats giving her signing-off speech)

(Team photograph with Convenors and faculty)