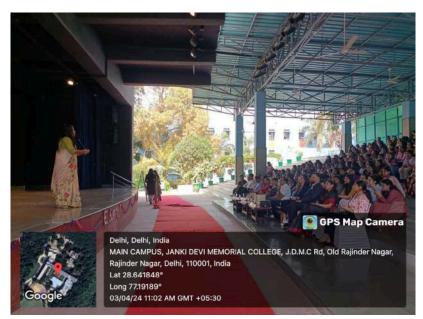

### **Brief Report:**

Impreneurs- The Entrepreneurship Cell, held the inaugural ceremony of its flagship event, E-Summit'24, on April 3, 2024, from 10am onwards. This event marked the beginning of an exciting two day journey that aimed to foster entrepreneurship within the college. the ceremony was done under the aegis of IQAC, and was honoured by the presence of Mr. Abhishek Tandon, joint chief executive officer at Udhmodya Foundation, Delhi University. The event was also graced with the presence of principal ma'am, Prof. Swati Pal and she shared a few words of wisdom to begin with the event.

The ceremony commenced with the traditional lamp lightning, symbolising the enlightenment of the occasion. A cultural dance performance was done by Nupur, the Indian classical dance society, that added richness to the event. With inspiring addresses, and performances, the ceremony set the stage for an enriching experience that could be observed by the participants.