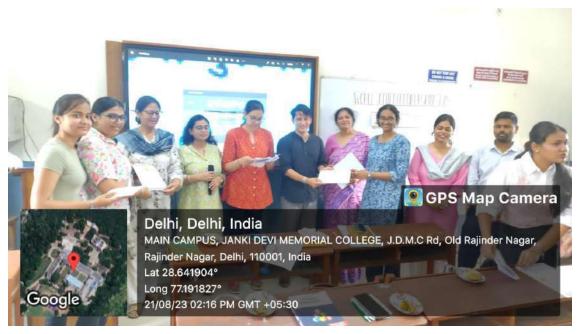

# **Brief Report**

On 6th May 2024, Impreneurs held its Felicitation ceremony, to appreciate the Core team and the Coordinators. The event was carried out with vigor and zeal, beginning at around 10 AM and concluding at approximately 11 AM. It kicked off, with a shield of gratitude and respect, being given to our Convenors- Ms Shalini and Mr Raju. Then, the coordinators of each team received their trophies from the faculty, further followed by the core team. President, Itishree Vats gave an emotional and inspiring signing-off speech. Ms Shalini, Mr Raju and Mr Ravi gave heartfelt speeches to wrap up the event. The ceremony ended with a full team photograph with all convenors and teachers.

(Team photograph with Convenors and faculty)