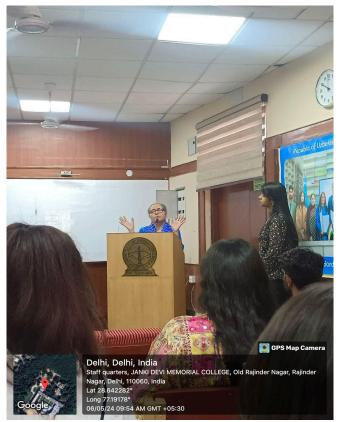

# **Brief Report**

On 6th May 2024, Impreneurs held its Felicitation ceremony, to appreciate the Core team and the Coordinators. The event was carried out with vigor and zeal, beginning at around 10 AM and concluding at approximately 11 AM. It kicked off, with a shield of gratitude and respect, being given to our Convenors- Ms Shalini and Mr Raju. Then, the coordinators of each team received their trophies from the faculty, further followed by the core team. President, Itishree Vats gave an emotional and inspiring signing-off speech. Ms Shalini, Mr Raju and Mr Ravi gave heartfelt speeches to wrap up the event. The ceremony ended with a full team photograph with all convenors and teachers.

### Geo-tagged pictures of the event

(The Convenor, Mr Raju Keshri receiving a token of appreciation)

(Core team receiving trophies from convenors and faculties)

(President Itishree Vats giving her signing-off speech)