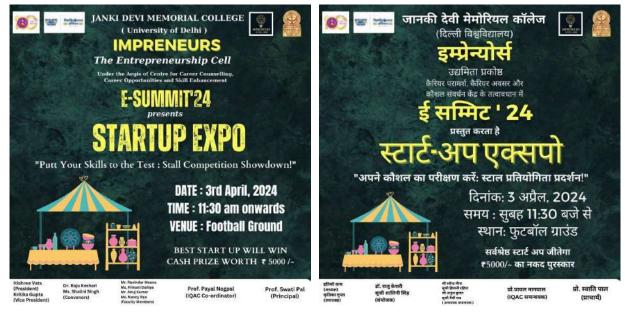

### JANKI DEVI MEMORIAL COLLEGE EVENTS REPORT 2023-24 IMPRENEURS- THE ENTREPRENEURSHIP CELL

| Name of the event:                           | Inaugural Ceremony of E-Summit'24                                            |
|----------------------------------------------|------------------------------------------------------------------------------|
| Name of the organiser:                       | Impreneurs- The Entrepreneurship Cell                                        |
| Type of event:                               | Inter-College                                                                |
| <b>Objectives of the event:</b>              | To ceremonially commence E-Summit'24-<br>Impreneurs' flagship event.         |
| Name and Affiliation of the Resource person: | Mr. Abhishek Tandon (Joint CEO, Udhmodya<br>Foundation, University of Delhi) |

### **Inaugural Ceremony of E-Summit'24**

### **Brief Report:**

Impreneurs- The Entrepreneurship Cell, held the inaugural ceremony of its flagship event, E-Summit'24, on April 3, 2024, from 10am onwards. This event marked the beginning of an exciting two day journey that aimed to foster entrepreneurship within the college. the ceremony was done under the aegis of IQAC, and was honoured by the presence of Mr. Abhishek Tandon, joint chief executive officer at Udhmodya Foundation, Delhi University. The event was also graced with the presence of principal ma'am, Prof. Swati Pal and she shared a few words of wisdom to begin with the event.