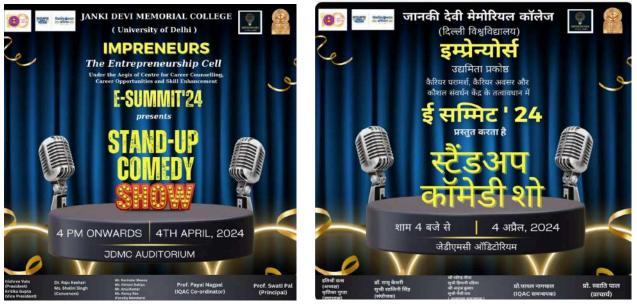

## JANKI DEVI MEMORIAL COLLEGE EVENTS REPORT 2023-24 IMPRENEURS- THE ENTREPRENEURSHIP CELL

| Name of the event:                           | Stand-Up Comedy                                                                     |
|----------------------------------------------|-------------------------------------------------------------------------------------|
| Name of the organiser:                       | Impreneurs- The Entrepreneurship Cell                                               |
| Type of event:                               | Inter-College                                                                       |
| <b>Objectives of the event:</b>              | to put a great conclusion filled with laughter.<br>to get social media recognition. |
| Name and Affiliation of the Resource person: | MS. Amrita Sethi<br>(standup comedian)                                              |

#### **Stand-Up Comedy**

#### **Brief Report:**

Impreneurs- The Entrepreneurship Cell of Janki Devi Memorial College, under the aegis of IQAC, organised a Stand-Up Comedy show to draw a joyful end to its annual flagship event- E-Summit'24. The event took place on 4th April 2024 from 4 PM onwards in the campus auditorium. The esteemed guest who took centre stage as the performer for the show was Ms. Amrita Sethi. She skillfully engaged with the audience, incorportating spontaneous improvisation and crowd work into their routines, creating moments of shared laughter and camaraderie. The event fostered an inclusive and welcoming enviornment, attracting a diverse audience of students, faculty, and staff, creating a lively and inclusive atmosphere.

#### **Poster of the event:**