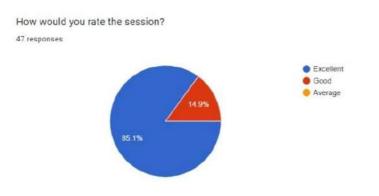

# Was the seminar insightful and knowledgeable about MBA as a career choice?

33 responses

Сору