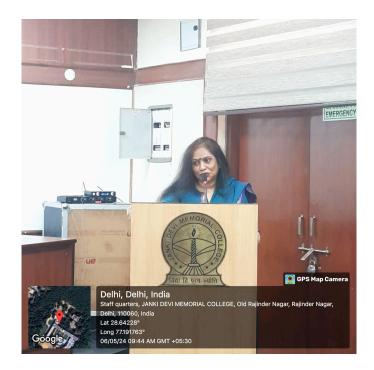

### **Brief Report**

On 6th May 2024, Impreneurs organized its annual magazine launch of En-sight Volume 3. It began around 9 AM and ended at approximately 10 AM. Prof. Swati Pal, Convenors and faculty members unveiled the magazine. Prof. Swati Pal highlighted the contents of En-sight, as well as emphasizing the double-edged use of social media, for modern-day entrepreneurship. She commended the focus on women in entrepreneurship and encouraged Impreneurs to aim for higher benchmarks. The faculty appreciated the collective efforts of the team in bringing forth the magazine and concluded the event on an inspiring note.

### Geo-tagged pictures of the event

(Principal Prof. Swati Pal, Convenors and faculty unveiling En-sight)