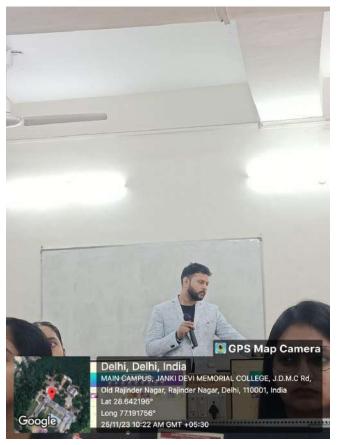

### Geo-tagged pictures of the event

(The Convenor, Mr Raju Keshri receiving a token of appreciation)

(Core team receiving trophies from convenors and faculties)

(President Itishree Vats giving her signing-off speech)