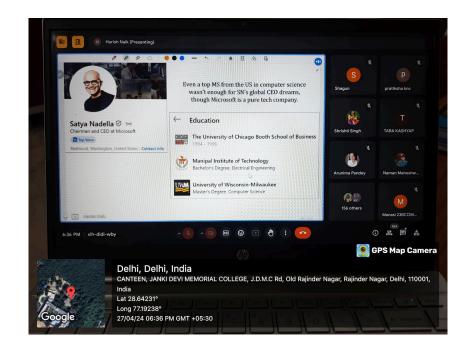

During the webinar, Harish emphasized leveraging digital strategies in organizations and provided valuable insights into marketing roles, MBA career options, and America's Best Business Schools. He discussed the GMAT structure and format, traditional MBA options,

deferred MBA programs, admission criteria for business study options, and MIF programs. He also highlighted Satya Nadella, chairman and CEO of Microsoft, and discussed the corporate route. The event drew over 200 participants.