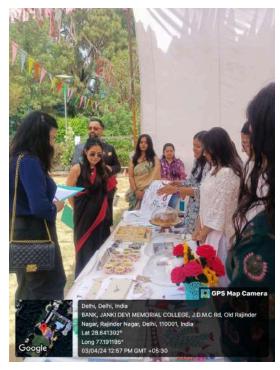

### Geo-tagged pictures of the event

(Principal Prof. Swati Pal, Convenors and faculty unveiling En-sight)

### (Prof. Swati Pal speaking about social media and entrepreneurship)

(Ms Gill addressing the society)