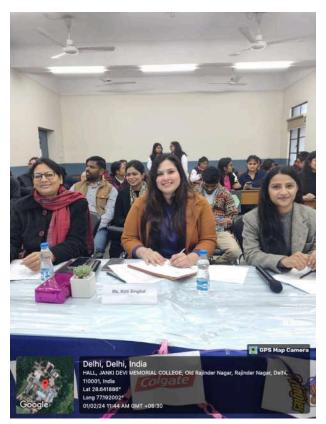

#### Geo-tagged pictures of the event

(Our panel of judges)

(Principal ma'am gracing the event)

(Team AR presenting)

(Judges evaluating the participants)

(Team PIXALS presenting their design)