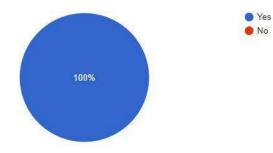

|
| Aarushi                                      | 2nd year                                       | satisfied                | Yes                       |                                                      |
| Sadhwi Aatrey,1716,ba programs               | 2nd year                                       | Very satisfied           | Yes                       | Very informative session                             |
| Suhaasini Jha, 83, English hons              | 2nd year                                       | satisfied                | Yes                       |                                                      |

#### Total numbers of students presented at the event - 45

#### **EFFECTIVENESS EVALUATION DOCUMENT**



Do you think this event was valueable?

45 responses



#### **BILLS OF THE EVENT**



| नकव             |                                          | Bro        | rught of विक्रेता |
|-----------------|------------------------------------------|------------|-------------------|
| Sold to s       | m Almey                                  | _          |                   |
| No. क्रमॉक      | - 200<br>                                | Date तिथि  | 11/10/2           |
| QNTY.<br>संख्या | PARTICULARS<br>विवरण                     | RATE<br>दर | AMOUNT रक         |
| 21              | Planter                                  |            | 2007-             |
|                 | and press                                | -          | 11                |
|                 | -                                        |            |                   |