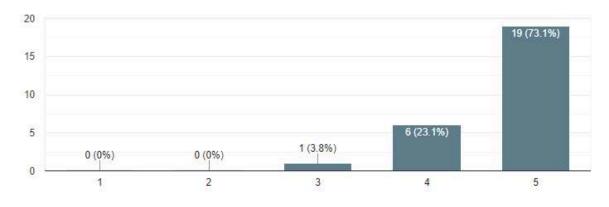

# Was the seminar insightful and knowledgeable about MBA as a career choice?

33 responses

Сору