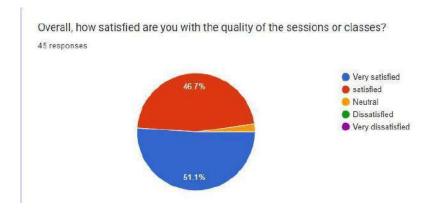

|                                                      |
| Aarushi                                      | 2nd year                                       | satisfied                | Yes                       |                                                      |
| Sadhwi Aatrey,1716,ba programs               | 2nd year                                       | Very satisfied           | Yes                       | Very informative session                             |
| Suhaasini Jha, 83, English hons              | 2nd year                                       | satisfied                | Yes                       |                                                      |

#### Total numbers of students presented at the event - 45

#### **EFFECTIVENESS EVALUATION DOCUMENT**



Do you think this event was valueable?

45 responses



#### **BILLS OF THE EVENT**



| नकव             |                                          | Bro        | rught of विक्रेता |
|-----------------|------------------------------------------|------------|-------------------|
| Sold to s       | m Almey                                  | _          |                   |
| No. क्रमॉक      | - 200<br>                                | Date तिथि  | 11/10/2           |
| QNTY.<br>संख्या | PARTICULARS<br>विवरण                     | RATE<br>दर | AMOUNT रक         |
| 21              | Planter                                  |            | 2007-             |
|                 | and press                                | -          | 11                |
|                 | -