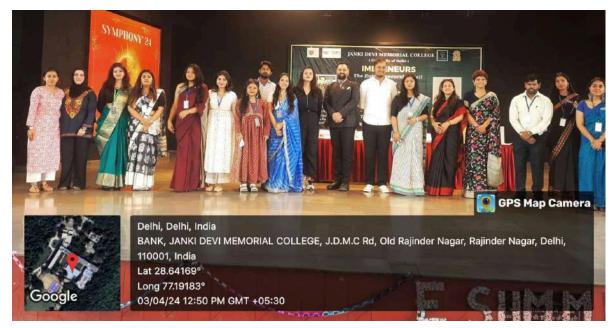

#### **Brief Report:**

Impreneurs- The Entrepreneurship Cell of Janki Devi Memorial College, under the aegis of IQAC, organised a Stand-Up Comedy show to draw a joyful end to its annual flagship event- E-Summit'24. The event took place on 4th April 2024 from 4 PM onwards in the campus auditorium. The esteemed guest who took centre stage as the performer for the show was Ms. Amrita Sethi. She skillfully engaged with the audience, incorportating spontaneous improvisation and crowd work into their routines, creating moments of shared laughter and camaraderie. The event fostered an inclusive and welcoming enviornment, attracting a diverse audience of students, faculty, and staff, creating a lively and inclusive atmosphere.

### Geotagged pictures of the event with captions:

(Our standup comedian MS. Amrita Sethi taking the stage)

(Our convenors and faculty members joining the show)