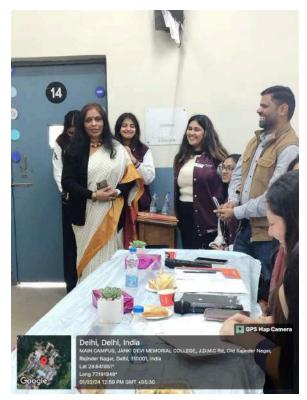

#### Geo-tagged pictures of the event

(Our panel of judges)

(Principal ma'am gracing the event)

(Team AR presenting)

(Judges evaluating the participants)

(Team PIXALS presenting their design)