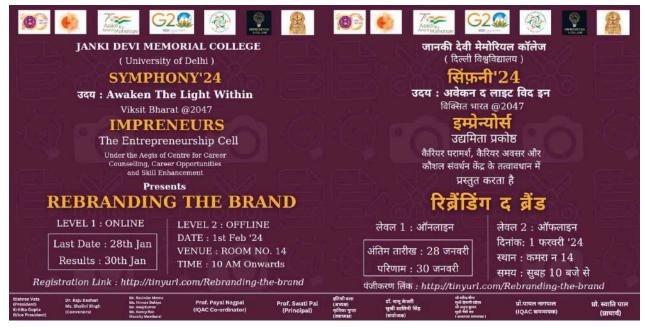

### **'REBRANDING THE BRAND' COMPETITION**

| Name of the event                                             | 'Rebranding the Brand'                                                            |
|---------------------------------------------------------------|-----------------------------------------------------------------------------------|
| Name of the Organiser                                         | Impreneurs - The Entrepreneurship Cell                                            |
| <u>Type of the event</u>                                      | Inter-college                                                                     |
| <b>Objectives of the event</b>                                | •Foster creativity.<br>•Generate awareness of the brand.                          |
| <u>Name and affiliation of Judges for the</u><br><u>event</u> | Ms. Kriti Singhal<br>Ms. Reshu Sharma<br>Mrs. Manisha Sinha                       |
| Name and affiliation of Prize Winner of the<br><u>Event</u>   | Winner: Team PIXELS<br>First runner up: Team URJA<br>Second runner up: Team CAARS |