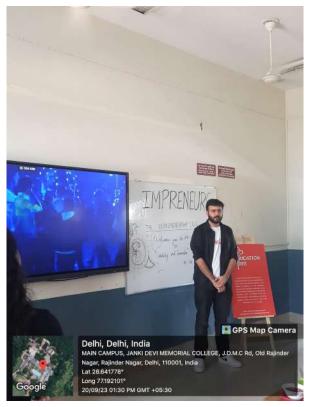

### **Brief report**

Impreneurs, the Entrepreneurship Cell of Janki Devi Memorial College, organized a webinar on 'Career in MBA and how to crack GMAT exams.' The event, held on April 27, 2024, at 6:00 PM online, featured Mr. Sandeep Gupta, an esteemed education entrepreneur known for Top One Percent, a premier GMAT/GRE training institute in Asia. With a remarkable track record including the highest number of GMAT 760+ scores globally, GMAT 800/800 thrive, GRE 340/340, CAT 100 percentile, and experiences at Harvard and IIM Ahmedabad (dropout), Sandeep offers unparalleled expertise to help individuals achieve their GMAT aspirations.

During the webinar, Harish emphasized leveraging digital strategies in organizations and provided valuable insights into marketing roles, MBA career options, and America's Best Business Schools. He discussed the GMAT structure and format, traditional MBA options,

deferred MBA programs, admission criteria for business study options, and MIF programs. He also highlighted Satya Nadella, chairman and CEO of Microsoft, and discussed the corporate route. The event drew over 200 participants.

## **GEOTAGGED PICTURES OF THE EVENT**