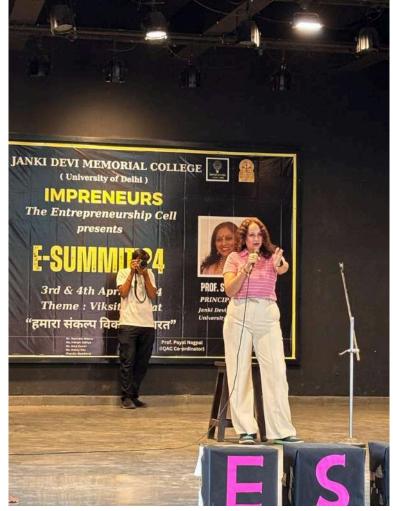

## JANKI DEVI MEMORIAL COLLEGE EVENTS REPORT 2023-24 IMPRENEURS- THE ENTREPRENEURSHIP CELL

| Name of the event:                           | Stand-Up Comedy                                                                     |
|----------------------------------------------|-------------------------------------------------------------------------------------|
| Name of the organiser:                       | Impreneurs- The Entrepreneurship Cell                                               |
| Type of event:                               | Inter-College                                                                       |
| <b>Objectives of the event:</b>              | to put a great conclusion filled with laughter.<br>to get social media recognition. |
| Name and Affiliation of the Resource person: | MS. Amrita Sethi<br>(standup comedian)                                              |

#### **Brief Report:**

Impreneurs- The Entrepreneurship Cell of Janki Devi Memorial College, under the aegis of IQAC, organised a Stand-Up Comedy show to draw a joyful end to its annual flagship event- E-Summit'24. The event took place on 4th April 2024 from 4 PM onwards in the campus auditorium. The esteemed guest who took centre stage as the performer for the show was Ms. Amrita Sethi. She skillfully engaged with the audience, incorportating spontaneous improvisation and crowd work into their routines, creating moments of shared laughter and camaraderie. The event fostered an inclusive and welcoming enviornment, attracting a diverse audience of students, faculty, and staff, creating a lively and inclusive atmosphere.

### Geotagged pictures of the event with captions:

(Our standup comedian MS. Amrita Sethi taking the stage)

(Our convenors and faculty members joining the show)