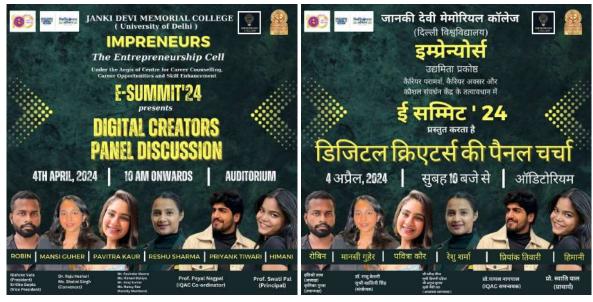

# Janki Devi Memorial College Events Report 2023-24 Impreneurs - The Entrepreneurship Cell 'Digital Creators Panel Discussion'

| Name of the Event                              | Digital Creators Panel Discussion                                                       |
|------------------------------------------------|-----------------------------------------------------------------------------------------|
| Name of the Organiser                          | IMPRENEURS- The Entrepreneurship Cell                                                   |
| Type of Event                                  | Inter-College Event                                                                     |
| <b>Objectives of the Event</b>                 | To provide real-life insight into digital content creation.                             |
| Name and Affiliation of the Resource<br>Person | Mr. Robin Kurian, Ms Mansi Guher,<br>Mr Priyank Tiwar, Ms Himani.<br>(content creators) |

#### BRIEF REPORT

Impreneurs - The Entrepreneurship Cell of Janki Devi Memorial College organised a Panel Discussion with 'Digital Creators' under the E-SUMMIT 24'. This event occurred on April 4, 2024, at 10 a.m. in the college Auditorium. The Panel Discussion explored the various aspects of digital content creation, featuring various creators and influencers.

The influencers were given the stage to freely express themselves and interact with the students. They presented us with several skits and performances. While they were successful in entertaining everyone, they also inspired us through their experiences. The audience enjoyed their stories of resilience and were moved to follow their passions. More than 100+ participants attended the event and interacted with the speakers, asking questions and seeking guidance.