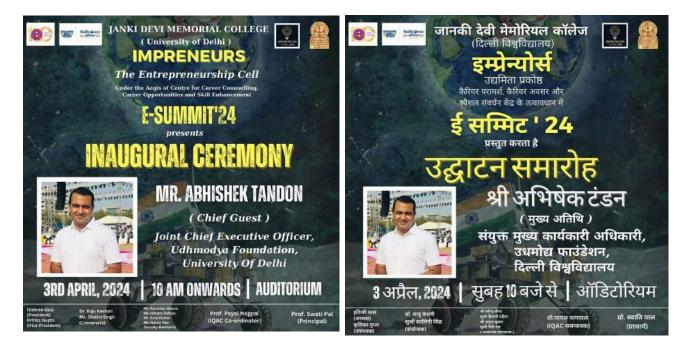

### JANKI DEVI MEMORIAL COLLEGE EVENTS REPORT 2023-24 IMPRENEURS- THE ENTREPRENEURSHIP CELL

| Name of the event:                           | Inaugural Ceremony of E-Summit'24                                            |
|----------------------------------------------|------------------------------------------------------------------------------|
| Name of the organiser:                       | Impreneurs- The Entrepreneurship Cell                                        |
| Type of event:                               | Inter-College                                                                |
| <b>Objectives of the event:</b>              | To ceremonially commence E-Summit'24-<br>Impreneurs' flagship event.         |
| Name and Affiliation of the Resource person: | Mr. Abhishek Tandon (Joint CEO, Udhmodya<br>Foundation, University of Delhi) |

### **Inaugural Ceremony of E-Summit'24**

### **Brief Report:**

Impreneurs- The Entrepreneurship Cell, held the inaugural ceremony of its flagship event, E-Summit'24, on April 3, 2024, from 10am onwards. This event marked the beginning of an exciting two day journey that aimed to foster entrepreneurship within the college. the ceremony was done under the aegis of IQAC, and was honoured by the presence of Mr. Abhishek Tandon, joint chief executive officer at Udhmodya Foundation, Delhi University. The event was also graced with the presence of principal ma'am, Prof. Swati Pal and she shared a few words of wisdom to begin with the event.