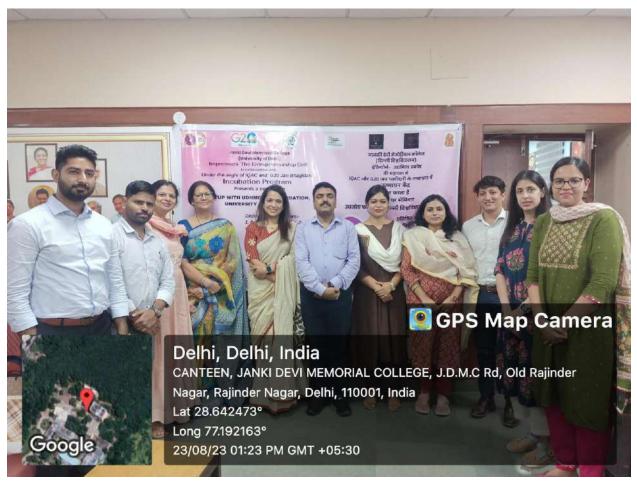

ka Jain Aggarwal** shared their insights and thoughts on Startup. They engaged with students and asked them several questions related to Startup and Entrepreneurship. Through their PowerPoint presentation, they introduced **UDIT** - The Udhmodya Incubation and Training Program, their vision and their work process. They briefed about the location, layout and structure of working at the Udhmodya foundation. They talked about various aspects of the foundation such as networking events, mentorship and coaching, also the access to funding and legal financial service. They introduced the **NSIC** scheme that promotes startups or facilitates startups.



#### Poster of the Seminar on "Startup with Udhmodya foundation"





#### **Record of Attendance**





**Geotagged pictures of the event:** 



(Speakers with Convenors and faculty members)





(Itishree Vats, President of Impreneurs, compering at the seminar)





(Planters being presented to Principal, Prof. Swati pal)





(Glimpse of PowerPoint presentation at the seminar)