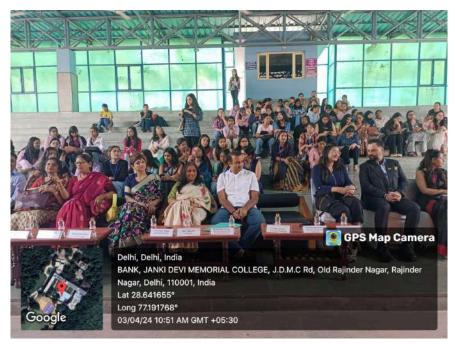

## **Brief Report**

On 3rd April 2024, Impreneurs organized the first event of E-Summit'24 at JDMC auditorium.. Beginning at around 11:30 AM and concluding at approximately 1:00 PM, the event showcased panelists including Mr. Khalid Wani, Mr. Ashwani Kumar, Ms. Trina Das, Ms. Megha Chhabra, and Dr. Ankita Raj, who shared insights from their entrepreneurial journey through captivating stories. Attendees, numbering over 70, actively engaged with the panelists, seeking advice on how to propel their ideas into projects. The session proved to be informative, inspiring, and engaging, laying a solid foundation for the subsequent event i.e. the start-up expo at the football ground.

### Geo-tagged pictures of the event

(Principal, Prof. Swati Pal, Chief Guest, Dr. Abhishek Tandon With Panelists)