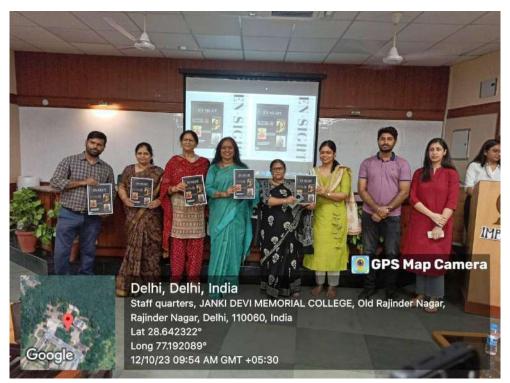

### Geo-tagged pictures of the event

(Principal Prof. Swati Pal, Convenors and faculty unveiling En-sight)

### (Prof. Swati Pal speaking about social media and entrepreneurship)

(Ms Gill addressing the society)