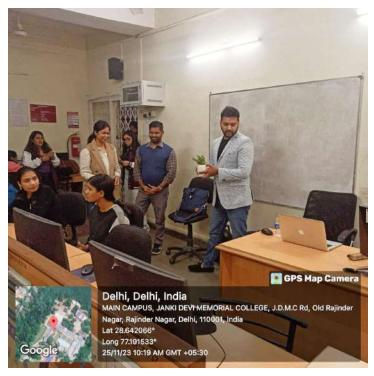

### Geo-tagged pictures of the event

(The Convenor, Mr Raju Keshri receiving a token of appreciation)

(Core team receiving trophies from convenors and faculties)

(President Itishree Vats giving her signing-off speech)