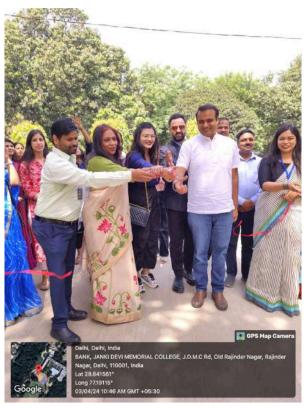

The ceremony commenced with the traditional lamp lightning, symbolising the enlightenment of the occasion. A cultural dance performance was done by Nupur, the Indian classical dance society, that added richness to the event. With inspiring addresses, and performances, the ceremony set the stage for an enriching experience that could be observed by the participants.

## **Geotagged pictures of the event with captions:**

(Inaugural ribbon cutting ceremony)

(The chief guest, Dr. Abhishek Tandon, being felicitated by the Principal)

(The Principal addressing the audience)