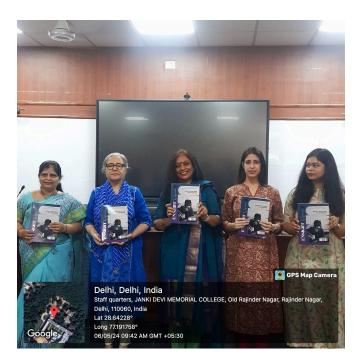

# **Brief Report**

On 6th May 2024, Impreneurs held its Felicitation ceremony, to appreciate the Core team and the Coordinators. The event was carried out with vigor and zeal, beginning at around 10 AM and concluding at approximately 11 AM. It kicked off, with a shield of gratitude and respect, being given to our Convenors- Ms Shalini and Mr Raju. Then, the coordinators of each team received their trophies from the faculty, further followed by the core team. President, Itishree Vats gave an emotional and inspiring signing-off speech. Ms Shalini, Mr Raju and Mr Ravi gave heartfelt speeches to wrap up the event. The ceremony ended with a full team photograph with all convenors and teachers.

### Geo-tagged pictures of the event

(The Convenor, Mr Raju Keshri receiving a token of appreciation)

(Core team receiving trophies from convenors and faculties)

(President Itishree Vats giving her signing-off speech)

(Team photograph with Convenors and faculty)