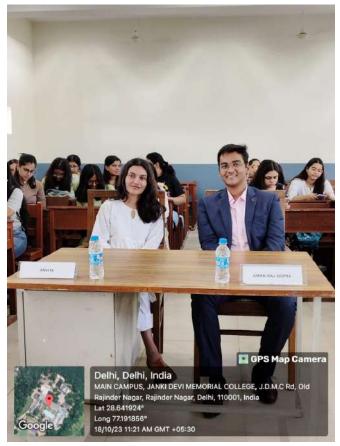

# **Brief Report**

On 6th May 2024, Impreneurs held its Felicitation ceremony, to appreciate the Core team and the Coordinators. The event was carried out with vigor and zeal, beginning at around 10 AM and concluding at approximately 11 AM. It kicked off, with a shield of gratitude and respect, being given to our Convenors- Ms Shalini and Mr Raju. Then, the coordinators of each team received their trophies from the faculty, further followed by the core team. President, Itishree Vats gave an emotional and inspiring signing-off speech. Ms Shalini, Mr Raju and Mr Ravi gave heartfelt speeches to wrap up the event. The ceremony ended with a full team photograph with all convenors and teachers.

### Geo-tagged pictures of the event

(The Convenor, Mr Raju Keshri receiving a token of appreciation)

(Core team receiving trophies from convenors and faculties)

(President Itishree Vats giving her signing-off speech)