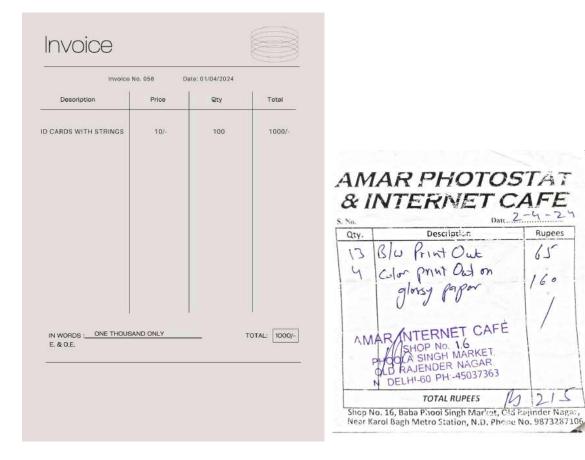

| (pri                            | nt flaiter<br>MII )                                                                                                                                                                                                                                                                                                                                                                                                                                                                                                                                                                                                                                                                                                                                                                                                                                                                                                                                              | Concernance of the second          | Mem<br>Fa पत्र | 10 | the second se | tationeny                                          | The second second | Mem<br>sæ पत्र | 10      |
|---------------------------------|------------------------------------------------------------------------------------------------------------------------------------------------------------------------------------------------------------------------------------------------------------------------------------------------------------------------------------------------------------------------------------------------------------------------------------------------------------------------------------------------------------------------------------------------------------------------------------------------------------------------------------------------------------------------------------------------------------------------------------------------------------------------------------------------------------------------------------------------------------------------------------------------------------------------------------------------------------------|------------------------------------|----------------|----|-----------------------------------------------------------------------------------------------------------------|----------------------------------------------------|-------------------|----------------|---------|
| केता                            | E- Cell                                                                                                                                                                                                                                                                                                                                                                                                                                                                                                                                                                                                                                                                                                                                                                                                                                                                                                                                                          |                                    | 02 04          |    | केता                                                                                                            | ю_ <u>E-</u> Се <u>И</u> .<br>                     | तिथि _(           | olou           |         |
| No. कम<br><u>QTY.</u><br>संख्या | Te Date DateD | RATE<br>दर                         | AMOUNT         |    | संख्या<br>वाभ                                                                                                   | PARTICULARS<br>विवरण                               | स्वम्स<br>दर      | AMOUNT         | ee<br>P |
| 7                               | Glossy print                                                                                                                                                                                                                                                                                                                                                                                                                                                                                                                                                                                                                                                                                                                                                                                                                                                                                                                                                     |                                    | 350.           |    | 12                                                                                                              | chart paper                                        |                   | 240.           | +       |
| 10                              | Invites.                                                                                                                                                                                                                                                                                                                                                                                                                                                                                                                                                                                                                                                                                                                                                                                                                                                                                                                                                         |                                    | 600.           |    | 2                                                                                                               | Envolope<br>Fivi col.                              |                   | 70             | +       |
| 3                               | Al4 print Blue                                                                                                                                                                                                                                                                                                                                                                                                                                                                                                                                                                                                                                                                                                                                                                                                                                                                                                                                                   |                                    | 40             |    | T                                                                                                               | Tep                                                |                   | 20             | 1       |
| 15                              | Aly print col.                                                                                                                                                                                                                                                                                                                                                                                                                                                                                                                                                                                                                                                                                                                                                                                                                                                                                                                                                   |                                    | 180.           |    | 7                                                                                                               | Board.                                             | 6.00              | 350            | T       |
| 5                               | digital print.                                                                                                                                                                                                                                                                                                                                                                                                                                                                                                                                                                                                                                                                                                                                                                                                                                                                                                                                                   |                                    | 200            |    | 1                                                                                                               | My sheets                                          |                   | 70             |         |
| 7                               | 12X18 print                                                                                                                                                                                                                                                                                                                                                                                                                                                                                                                                                                                                                                                                                                                                                                                                                                                                                                                                                      |                                    | 140            |    | and the                                                                                                         | pastel sheets                                      |                   | 260.           |         |
| 13                              | BIN photocopy                                                                                                                                                                                                                                                                                                                                                                                                                                                                                                                                                                                                                                                                                                                                                                                                                                                                                                                                                    |                                    | 65             |    | 1                                                                                                               | farical big                                        | 84.8              | 135            |         |
| 4                               | Colour print glow                                                                                                                                                                                                                                                                                                                                                                                                                                                                                                                                                                                                                                                                                                                                                                                                                                                                                                                                                |                                    | 160.           |    |                                                                                                                 | merkers/peu/pins<br>Cutter                         |                   | 193            | 1       |
| -                               |                                                                                                                                                                                                                                                                                                                                                                                                                                                                                                                                                                                                                                                                                                                                                                                                                                                                                                                                                                  |                                    | 1              |    | 1                                                                                                               |                                                    |                   | 40             |         |
| -                               | 1                                                                                                                                                                                                                                                                                                                                                                                                                                                                                                                                                                                                                                                                                                                                                                                                                                                                                                                                                                |                                    | 1              |    |                                                                                                                 | sheets paste                                       |                   | 144            | -       |
|                                 |                                                                                                                                                                                                                                                                                                                                                                                                                                                                                                                                                                                                                                                                                                                                                                                                                                                                                                                                                                  |                                    |                |    |                                                                                                                 | The second second                                  |                   | 1              | +       |
| 0                               | Thank You I waara!                                                                                                                                                                                                                                                                                                                                                                                                                                                                                                                                                                                                                                                                                                                                                                                                                                                                                                                                               | Total                              | 1715           | -  | 0                                                                                                               | Thank You ! यत्ववाद!<br>E.S.O.E भूल-पूरु लेगी देगी | Totai<br>जोड      | 1582           | E       |
| 0                               | E.S.O.E. spin-gat al-th 2-th<br>Goods once sold will not be taken back                                                                                                                                                                                                                                                                                                                                                                                                                                                                                                                                                                                                                                                                                                                                                                                                                                                                                           | जोड<br>विद्यासम्बद्धाः<br>इस्तामन् |                |    | (Norigogai)                                                                                                     | Goods once sold will not be taken back             | हस्ताखर           | Sector State   |         |