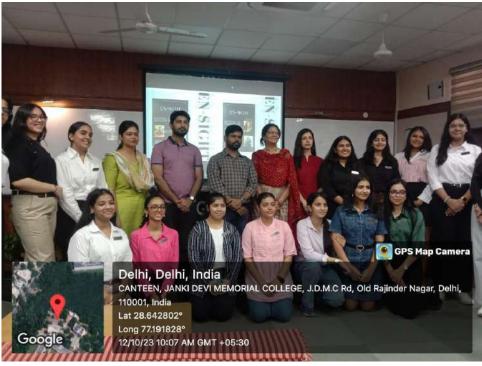

### Geo-tagged pictures of the event

(Principal Prof. Swati Pal, Convenors and faculty unveiling En-sight)

### (Prof. Swati Pal speaking about social media and entrepreneurship)

(Ms Gill addressing the society)