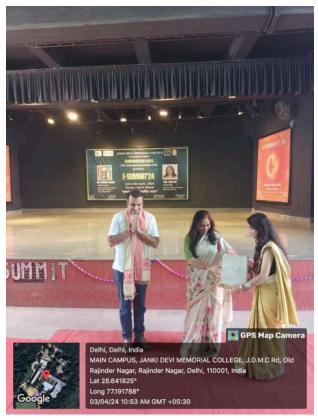

### **Brief Report:**

Impreneurs- The Entrepreneurship Cell, held the inaugural ceremony of its flagship event, E-Summit'24, on April 3, 2024, from 10am onwards. This event marked the beginning of an exciting two day journey that aimed to foster entrepreneurship within the college. the ceremony was done under the aegis of IQAC, and was honoured by the presence of Mr. Abhishek Tandon, joint chief executive officer at Udhmodya Foundation, Delhi University. The event was also graced with the presence of principal ma'am, Prof. Swati Pal and she shared a few words of wisdom to begin with the event.

## **Geotagged pictures of the event with captions:**

(Inaugural ribbon cutting ceremony)

(The chief guest, Dr. Abhishek Tandon, being felicitated by the Principal)

(The Principal addressing the audience)