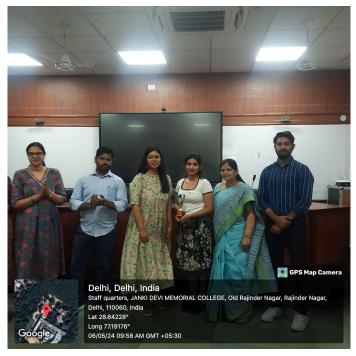

# **Brief Report**

On 6th May 2024, Impreneurs held its Felicitation ceremony, to appreciate the Core team and the Coordinators. The event was carried out with vigor and zeal, beginning at around 10 AM and concluding at approximately 11 AM. It kicked off, with a shield of gratitude and respect, being given to our Convenors- Ms Shalini and Mr Raju. Then, the coordinators of each team received their trophies from the faculty, further followed by the core team. President, Itishree Vats gave an emotional and inspiring signing-off speech. Ms Shalini, Mr Raju and Mr Ravi gave heartfelt speeches to wrap up the event. The ceremony ended with a full team photograph with all convenors and teachers.

(Team photograph with Convenors and faculty)