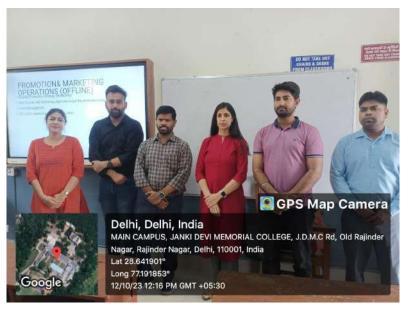

## **Brief Report**

On 3rd April 2024, Impreneurs organized the first event of E-Summit'24 at JDMC auditorium.. Beginning at around 11:30 AM and concluding at approximately 1:00 PM, the event showcased panelists including Mr. Khalid Wani, Mr. Ashwani Kumar, Ms. Trina Das, Ms. Megha Chhabra, and Dr. Ankita Raj, who shared insights from their entrepreneurial journey through captivating stories. Attendees, numbering over 70, actively engaged with the panelists, seeking advice on how to propel their ideas into projects. The session proved to be informative, inspiring, and engaging, laying a solid foundation for the subsequent event i.e. the start-up expo at the football ground.

### Geo-tagged pictures of the event

(Principal, Prof. Swati Pal, Chief Guest, Dr. Abhishek Tandon With Panelists)

#### (Team Impreneurs with Panelists)

(Panelists seated on stage in front of audience)