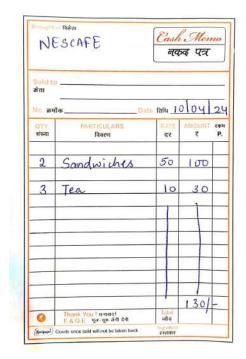

#### **RECORDS OF ATTENDANCE**

| Hemakshi Singh Parmar | BA Economics Honors      | 1290    | 1st |
|-----------------------|--------------------------|---------|-----|
| Khushi Mishra         | B.sc maths hons          | 23/1732 | 1st |
| Surbhi sagar          | Bsc mathematics hons     | 1738    | 1st |
| Jasmin                | Bsc(h)mathematics        | 1710    | 1st |
| Parineeta Bhasin      | B.A. English Honours     | 437     | 2nd |
| Nivriti Batra         | Ba hons english          | 381     | 2nd |
| Suhaasini Jha         | Ba hons English          | 83      | 2nd |
| Bhumi Dawar           | Eco hons                 | 272     | 1st |
| shrishti singh        | b.com hons               | 321     | 1st |
| Kritika Gupta         | BA programme             | 22/293  | 2nd |
| Garvika               | B. A                     | 906     | 2nd |
| Garima Ahuja          | B.com                    | 746     | 2nd |
| Meerangi Bhandari     | Bcom p                   | 236     | 2nd |
| Sanchi Maheshwari     | BCom (prog)              | 22/966  | 2nd |
| Manasi singh          | Bcom                     | 1308    | 1st |
| naina                 | Ba Hons. Economics       | 186     | 1st |
| Eshita Varshney       | B.A. Economics Hons      | 388     | 1st |
| Sadhwi Aatrey         | Ba program( history+ pol | 1716    | 2nd |
| Eshita Singh          | B.A.(HONS) ECONOMIC      | 185     | 1st |
| Jaismeet              | Bcom                     | 992     | 2nd |
| Vedika Sharma         | Eco hons                 | 600     | 1st |
| Yuvika Aryan          | B.A.(h) English          | 373     | 1st |
| Vaishnavi Kumari      | B.com                    | 133     | 1st |
| Suhaasini             | English hons             | 83      | 2nd |
| Saloni Kalra          | Bcom Honours             | 1343    | 3rd |
| Parineeta Bhasin      | B.A. English Honours     | 437     | 2nd |
| Yeshita Nevtia        | B.A(hons) Economics      | 53      | 3rd |
| Khushi Mishra         | Maths hons               | 23/1732 | 1st |
| Shruti Sahu           | Bcom hons                | 1315    | 2nd |
| Samridhi Grover       | Bcom honours             | 525     | 2nd |
| Ridhi                 | BSc Mathematics          | 23/1698 | 1st |
| Nivriti Batra         | Ba hons English          | 381     | 2nd |
| honey                 | bcom                     | 8       | 2nd |