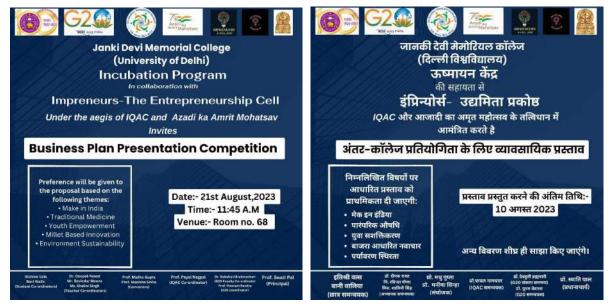

proposals submitted by August 10th. The Second round, where presentations and judging occured, took place on August 21st, on World Entrepreneurship Day. The first round gathered 16 registrations where students submitted business proposals focusing on themes like Make in India, Traditional medicine, Youth empowerment and Environmental Sustainability. Nine proposals were selected for the Second round. The second round took place on August 21st, in room no. 68 and 56 Audience attended the event.

After thorough presentations and cross-questioning, the winners were declared: Project Musafir secured the first position, Project Waste Converter secured second, Project Delara secured third, Kalakriti Art Club fourth, and Online Marketplace for Local Artisans fifth.

#### **Poster of the event:**



(Poster for the first round)



(Poster for the second round)

#### **Record of Attendance**

VENT 10

3 Nort 4 Ver 5 SA 6 Pou 7 Dhas 8 Aul 8 Aul 8 Aul 10 Chu 11 Chu 12 Xa 10 L3 10 L3

13 Jana 10 Chai 10

|                                                              | lance                                                                                                                                     |                               |