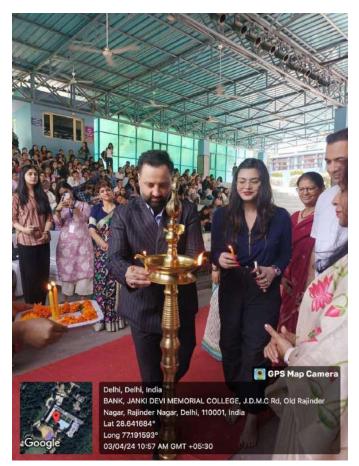

## **Geotagged pictures of the event with captions:**

(Inaugural ribbon cutting ceremony)

(The chief guest, Dr. Abhishek Tandon, being felicitated by the Principal)

(The Principal addressing the audience)

(The lamp lighting ceremony with the Panellists, Principal, faculty and team)