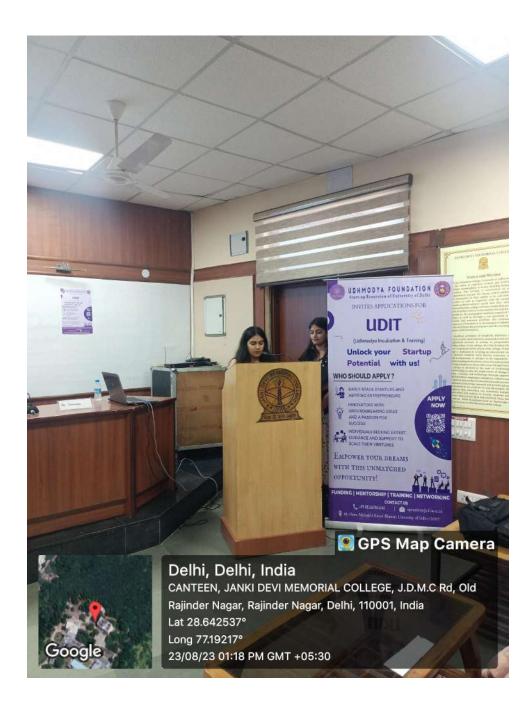

houghts on Startup. They engaged with students and asked them several questions related to Startup and Entrepreneurship. Through their Powerpoint presentation, They introduced **UDIT** -



The Udhmodya Incubation and Training Program, their vision and their work process. They briefed about the location, layout and structure of working at the Udhmodya foundation. They talked about various aspects of the foundation such as networking events, mentorship and coaching, also the access to funding and legal financial service. They introduced the **NSIC** scheme that promotes startups or facilitates startups.

## Poster of the Seminar on "Startup with Udhmodya foundation'



**Record of Attendance** 







**Geotagged pictures of the event:** 



(Speakers with Convenors and faculty members)







#### (Itishree Vats, President of Impreneurs, compering at the seminar)



(Planters being presented to Prof. Swati pal)







(glimpse of PowerPoint presentation at the seminar)



# <u>Janki Devi Memorial College</u> <u>Events Report 2023-24</u> <u>Impreneurs - The Entrepreneurship Cell</u> <u>Bussiness Plan Competition</u>

| Name of the event:                                 | Business Proposal Competition                                                                                                                                                                           |
|----------------------------------------------------|-----------------------------------------------------------------------------------------------------------------------------------------------------------