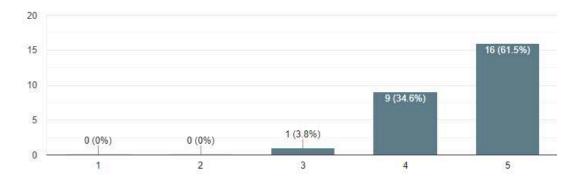

#### **EFFECTIVENESS EVALUATION PROJECT**

Year?

33 responses

# Was the seminar insightful and knowledgeable about MBA as a career choice?

33 responses

Сору