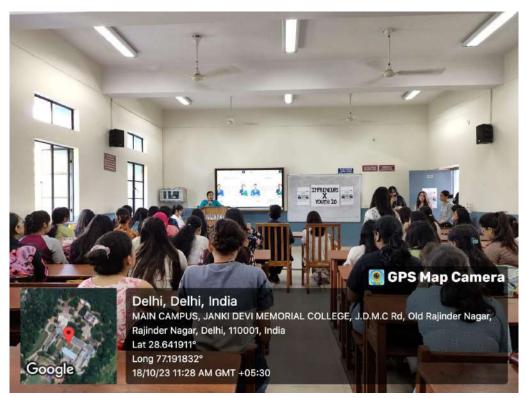

# **Brief Report**

On 6th May 2024, Impreneurs held its Felicitation ceremony, to appreciate the Core team and the Coordinators. The event was carried out with vigor and zeal, beginning at around 10 AM and concluding at approximately 11 AM. It kicked off, with a shield of gratitude and respect, being given to our Convenors- Ms Shalini and Mr Raju. Then, the coordinators of each team received their trophies from the faculty, further followed by the core team. President, Itishree Vats gave an emotional and inspiring signing-off speech. Ms Shalini, Mr Raju and Mr Ravi gave heartfelt speeches to wrap up the event. The ceremony ended with a full team photograph with all convenors and teachers.

### Geo-tagged pictures of the event

(The Convenor, Mr Raju Keshri receiving a token of appreciation)

(Core team receiving trophies from convenors and faculties)

(President Itishree Vats giving her signing-off speech)