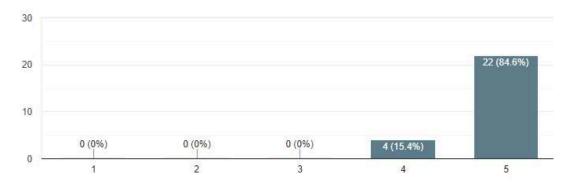

## **Feedback / evaluation form**

How was your overall experience with Shark Tank Trivia?

#### 26 responses

#### How would you rate the level of the trivia questions?

26 responses

How would you rate the logistics of the event?

Сору