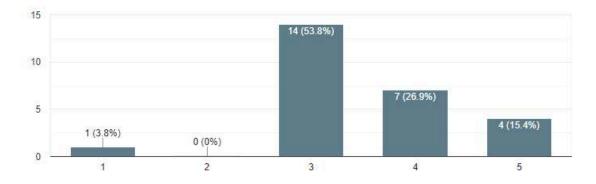

#### **EFFECTIVENESS EVALUATION PROJECT**

Year?

33 responses

# Was the seminar insightful and knowledgeable about MBA as a career choice?

33 responses

Сору