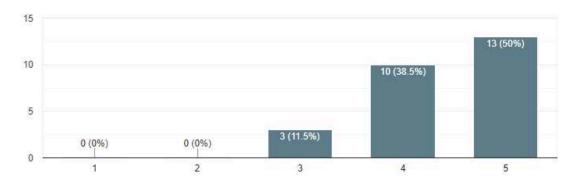

#### 26 responses

#### How would you rate the level of the trivia questions?

26 responses

How would you rate the logistics of the event?

Сору