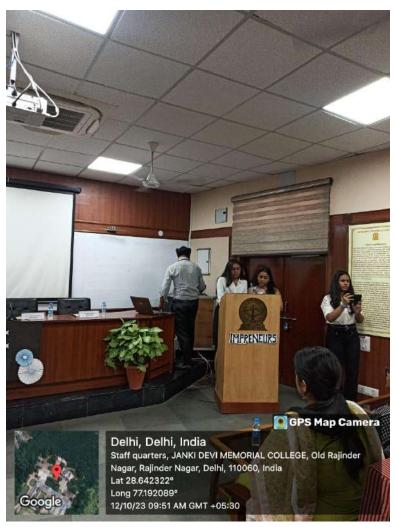

### **Brief Report**

On 6th May 2024, Impreneurs organized its annual magazine launch of En-sight Volume 3. It began around 9 AM and ended at approximately 10 AM. Prof. Swati Pal, Convenors and faculty members unveiled the magazine. Prof. Swati Pal highlighted the contents of En-sight, as well as emphasizing the double-edged use of social media, for modern-day entrepreneurship. She commended the focus on women in entrepreneurship and encouraged Impreneurs to aim for higher benchmarks. The faculty appreciated the collective efforts of the team in bringing forth the magazine and concluded the event on an inspiring note.

### Geo-tagged pictures of the event

(Principal Prof. Swati Pal, Convenors and faculty unveiling En-sight)