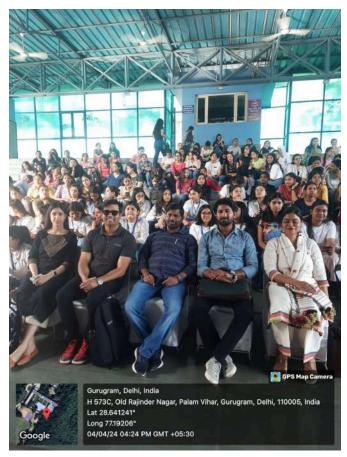

#### **Brief Report:**

Impreneurs- The Entrepreneurship Cell of Janki Devi Memorial College, under the aegis of IQAC, organised a Stand-Up Comedy show to draw a joyful end to its annual flagship event- E-Summit'24. The event took place on 4th April 2024 from 4 PM onwards in the campus auditorium. The esteemed guest who took centre stage as the performer for the show was Ms. Amrita Sethi. She skillfully engaged with the audience, incorportating spontaneous improvisation and crowd work into their routines, creating moments of shared laughter and camaraderie. The event fostered an inclusive and welcoming enviornment, attracting a diverse audience of students, faculty, and staff, creating a lively and inclusive atmosphere.

### Geotagged pictures of the event with captions:

(Our standup comedian MS. Amrita Sethi taking the stage)

(Our convenors and faculty members joining the show)