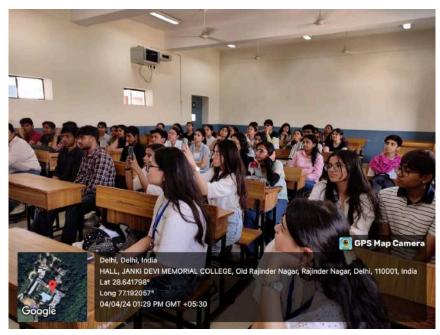

## **GEOTAGGED PICTURES OF THE EVENT**

During the webinar, Harish emphasized leveraging digital strategies in organizations and provided valuable insights into marketing roles, MBA career options, and America's Best Business Schools. He discussed the GMAT structure and format, traditional MBA options,

deferred MBA programs, admission criteria for business study options, and MIF programs. He also highlighted Satya Nadella, chairman and CEO of Microsoft, and discussed the corporate route. The event drew over 200 participants.