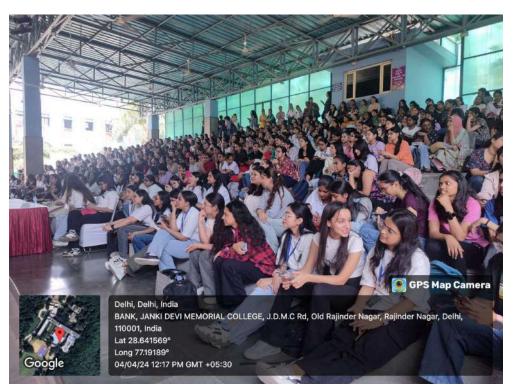

# **Brief Report**

On 6th May 2024, Impreneurs held its Felicitation ceremony, to appreciate the Core team and the Coordinators. The event was carried out with vigor and zeal, beginning at around 10 AM and concluding at approximately 11 AM. It kicked off, with a shield of gratitude and respect, being given to our Convenors- Ms Shalini and Mr Raju. Then, the coordinators of each team received their trophies from the faculty, further followed by the core team. President, Itishree Vats gave an emotional and inspiring signing-off speech. Ms Shalini, Mr Raju and Mr Ravi gave heartfelt speeches to wrap up the event. The ceremony ended with a full team photograph with all convenors and teachers.

### Geo-tagged pictures of the event

(The Convenor, Mr Raju Keshri receiving a token of appreciation)

(Core team receiving trophies from convenors and faculties)

(President Itishree Vats giving her signing-off speech)

(Team photograph with Convenors and faculty)