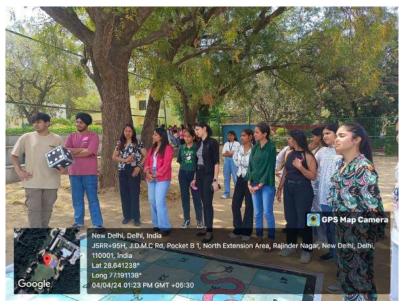

### **Brief report**

The 'Rattler Rally' competition, a creative spin on the classic game of Snakes and Ladders, brought a unique entrepreneurial twist in E'summit'24, commencing on 4th April from 12PM onwards. Following the rules of the classic game, participants embarked on a journey filled with entrepreneurial challenges and opportunities. With each move on the board, participants encountered questions and dares specifically tailored to stimulate their entrepreneurial mindset and knowledge. The event ended on a successful note.

### Geo-tagged pictures of the event

(Teams taking turns to spin the dice to start the game)

(One of the team standing on the platform to play)

(Team that emerged as the winner of game)