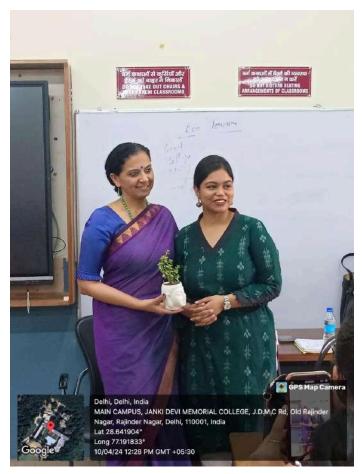

The speaker, Ms. Sujatha Kshirsagar, started off the seminar by asking the students candid questions and providing them with a fun worksheet to work on. It was to explain how people fare under peer pressure or stress while making career choices. Ms Sujatha recounted her own experience in giving exams and interviews to help the students. The audience could understand the advantages of following their passions and having a clear goal. The speaker also advertised the numerous opportunities that top MBA colleges offer women. More than 30+ participants attended the seminar and interacted with the speaker, asking relevant doubts for guidance.

#### **GEOTAGGED PICTURES OF THE EVENT**

(The speaker receiving a token of appreciation from our convenor)

(The audience filling the activity worksheet given by the speaker)