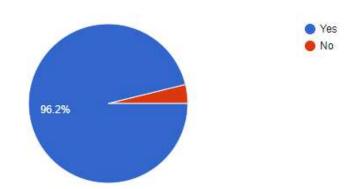

#### **Feedback form/evaluation form**

Please rate your overall experience at the event?

26 responses

Copy

Were topics covered during the panel discussion interesting or engaging?