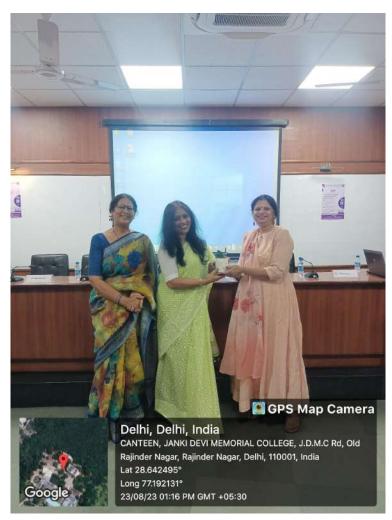

### Geo-tagged pictures of the event

(The Convenor, Mr Raju Keshri receiving a token of appreciation)

(Core team receiving trophies from convenors and faculties)

(President Itishree Vats giving her signing-off speech)