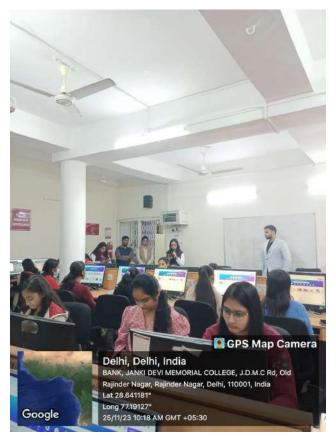

### Geo-tagged pictures of the event

(The Convenor, Mr Raju Keshri receiving a token of appreciation)

(Core team receiving trophies from convenors and faculties)

(President Itishree Vats giving her signing-off speech)