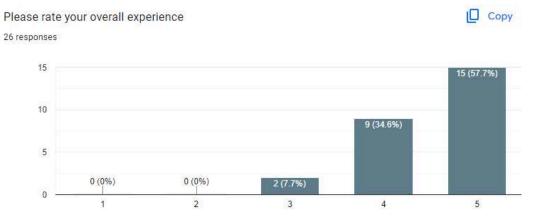

#### **Feedback form/evaluation form**

Please rate your overall experience at the event?

26 responses

Copy

Were topics covered during the panel discussion interesting or engaging?