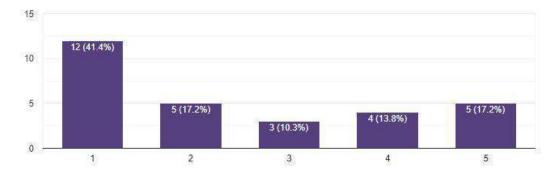

#### **EFFECTIVENESS EVALUATION PROJECT**

Year?

33 responses

# Was the seminar insightful and knowledgeable about MBA as a career choice?

33 responses

Сору

#### Was the speaker interactive?

33 responses