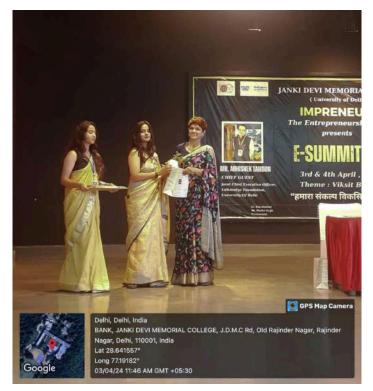

### **Brief Report:**

Impreneurs- The Entrepreneurship Cell, held the inaugural ceremony of its flagship event, E-Summit'24, on April 3, 2024, from 10am onwards. This event marked the beginning of an exciting two day journey that aimed to foster entrepreneurship within the college. the ceremony was done under the aegis of IQAC, and was honoured by the presence of Mr. Abhishek Tandon, joint chief executive officer at Udhmodya Foundation, Delhi University. The event was also graced with the presence of principal ma'am, Prof. Swati Pal and she shared a few words of wisdom to begin with the event.

## **Geotagged pictures of the event with captions:**

(Inaugural ribbon cutting ceremony)

(The chief guest, Dr. Abhishek Tandon, being felicitated by the Principal)

(The Principal addressing the audience)