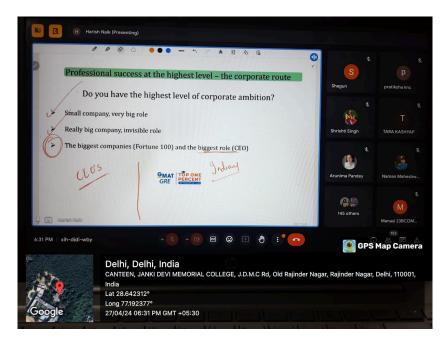

During the webinar, Harish emphasized leveraging digital strategies in organizations and provided valuable insights into marketing roles, MBA career options, and America's Best Business Schools. He discussed the GMAT structure and format, traditional MBA options,

deferred MBA programs, admission criteria for business study options, and MIF programs. He also highlighted Satya Nadella, chairman and CEO of Microsoft, and discussed the corporate route. The event drew over 200 participants.