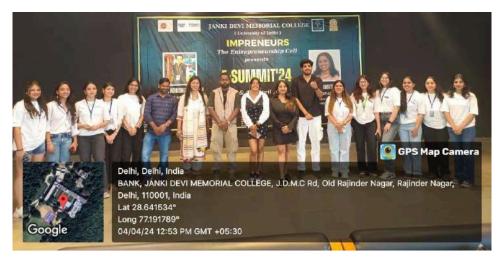

#### <u>Report</u>

On Feb 1st, Impreneurs organized a competition as a highlight of 'Symphony'24', ''Rebranding The Brand'. With 50+ attendees, contestants participated in 2 rounds, showcasing innovation and creativity through trailer videos and presentations. The first round took place online and the selected candidates presented in JDMC premises. They presented their designs through the help of PPT, and were Judged on the basis of SWOT analysis, and design concepts, Three winning teams came forward with the best result. The event ended on a good note as it turned out to be a huge success.

#### Geo-tagged pictures of the event

(Our panel of judges)

(Principal ma'am gracing the event)

(Team AR presenting)

(Judges evaluating the participants)

(Team PIXALS presenting their design)