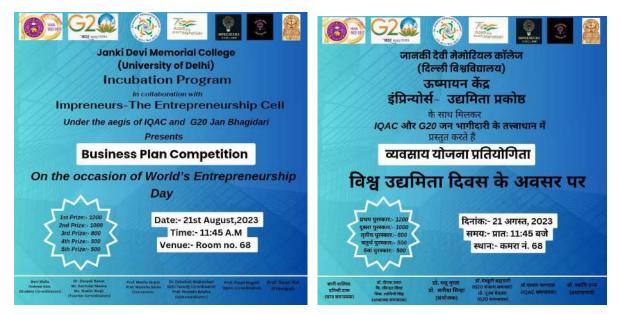

# JANKI DEVI MEMORIAL COLLEGE EVENTS REPORT 2023 - 24 IMPRENEURS - THE ENTREPRENEURSHIP CELL

| <u>Name of the event</u>       | Felicitation Ceremony                       |  |
|--------------------------------|---------------------------------------------|--|
| Name of the Organiser          | Impreneurs - The Entrepreneurship Cell      |  |
| <b>Type of the event</b>       | Inter-college                               |  |
| <b>Objectives of the event</b> | To felicitate the Core Team and Coordinator |  |
|                                |                                             |  |

## **FELICITATION CEREMONY**

# **Brief Report**

On 6th May 2024, Impreneurs held its Felicitation ceremony, to appreciate the Core team and the Coordinators. The event was carried out with vigor and zeal, beginning at around 10 AM and concluding at approximately 11 AM. It kicked off, with a shield of gratitude and respect, being given to our Convenors- Ms Shalini and Mr Raju. Then, the coordinators of each team received their trophies from the faculty, further followed by the core team. President, Itishree Vats gave an emotional and inspiring signing-off speech. Ms Shalini, Mr Raju and Mr Ravi gave heartfelt speeches to wrap up the event. The ceremony ended with a full team photograph with all convenors and teachers.