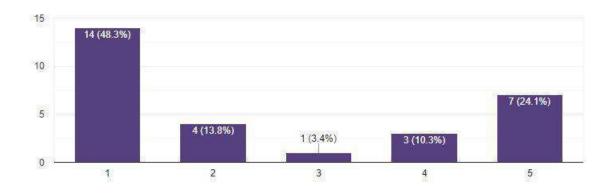

#### **EFFECTIVENESS EVALUATION PROJECT**

Year?

33 responses

# Was the seminar insightful and knowledgeable about MBA as a career choice?

33 responses

Сору