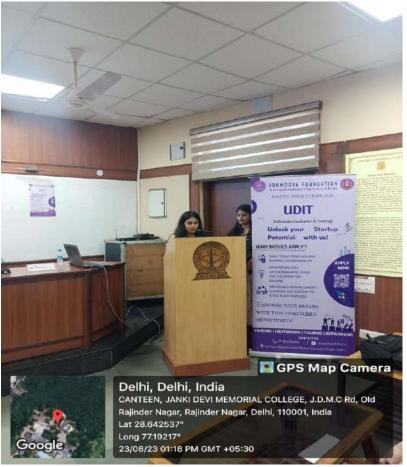

# **Brief Report**

On 6th May 2024, Impreneurs held its Felicitation ceremony, to appreciate the Core team and the Coordinators. The event was carried out with vigor and zeal, beginning at around 10 AM and concluding at approximately 11 AM. It kicked off, with a shield of gratitude and respect, being given to our Convenors- Ms Shalini and Mr Raju. Then, the coordinators of each team received their trophies from the faculty, further followed by the core team. President, Itishree Vats gave an emotional and inspiring signing-off speech. Ms Shalini, Mr Raju and Mr Ravi gave heartfelt speeches to wrap up the event. The ceremony ended with a full team photograph with all convenors and teachers.

### Geo-tagged pictures of the event

(The Convenor, Mr Raju Keshri receiving a token of appreciation)

(Core team receiving trophies from convenors and faculties)

(President Itishree Vats giving her signing-off speech)