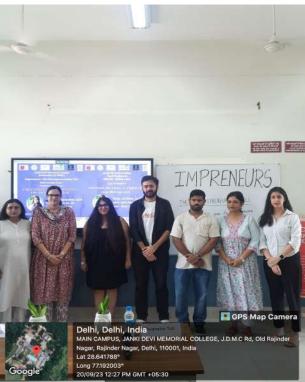

# **Brief Report**

On 6th May 2024, Impreneurs held its Felicitation ceremony, to appreciate the Core team and the Coordinators. The event was carried out with vigor and zeal, beginning at around 10 AM and concluding at approximately 11 AM. It kicked off, with a shield of gratitude and respect, being given to our Convenors- Ms Shalini and Mr Raju. Then, the coordinators of each team received their trophies from the faculty, further followed by the core team. President, Itishree Vats gave an emotional and inspiring signing-off speech. Ms Shalini, Mr Raju and Mr Ravi gave heartfelt speeches to wrap up the event. The ceremony ended with a full team photograph with all convenors and teachers.

### Geo-tagged pictures of the event

(The Convenor, Mr Raju Keshri receiving a token of appreciation)

(Core team receiving trophies from convenors and faculties)

(President Itishree Vats giving her signing-off speech)

(Team photograph with Convenors and faculty)