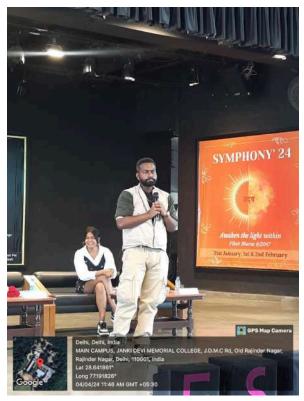

### **Brief Report:**

Impreneurs- The Entrepreneurship Cell, held the inaugural ceremony of its flagship event, E-Summit'24, on April 3, 2024, from 10am onwards. This event marked the beginning of an exciting two day journey that aimed to foster entrepreneurship within the college. the ceremony was done under the aegis of IQAC, and was honoured by the presence of Mr. Abhishek Tandon, joint chief executive officer at Udhmodya Foundation, Delhi University. The event was also graced with the presence of principal ma'am, Prof. Swati Pal and she shared a few words of wisdom to begin with the event.

The ceremony commenced with the traditional lamp lightning, symbolising the enlightenment of the occasion. A cultural dance performance was done by Nupur, the Indian classical dance society, that added richness to the event. With inspiring addresses, and performances, the ceremony set the stage for an enriching experience that could be observed by the participants.

## **Geotagged pictures of the event with captions:**

(Inaugural ribbon cutting ceremony)

(The chief guest, Dr. Abhishek Tandon, being felicitated by the Principal)

(The Principal addressing the audience)