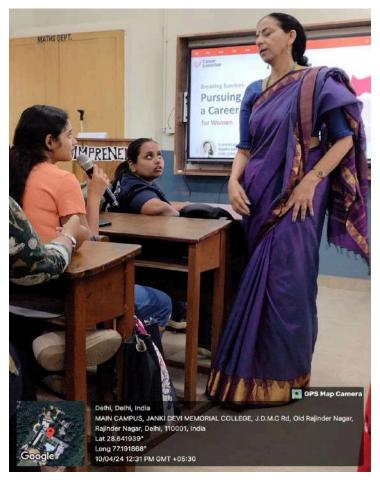

The speaker, Ms. Sujatha Kshirsagar, started off the seminar by asking the students candid questions and providing them with a fun worksheet to work on. It was to explain how people fare under peer pressure or stress while making career choices. Ms Sujatha recounted her own experience in giving exams and interviews to help the students. The audience could understand the advantages of following their passions and having a clear goal. The speaker also advertised the numerous opportunities that top MBA colleges offer women. More than 30+ participants attended the seminar and interacted with the speaker, asking relevant doubts for guidance.

#### **GEOTAGGED PICTURES OF THE EVENT**

(The speaker receiving a token of appreciation from our convenor)

(The audience filling the activity worksheet given by the speaker)