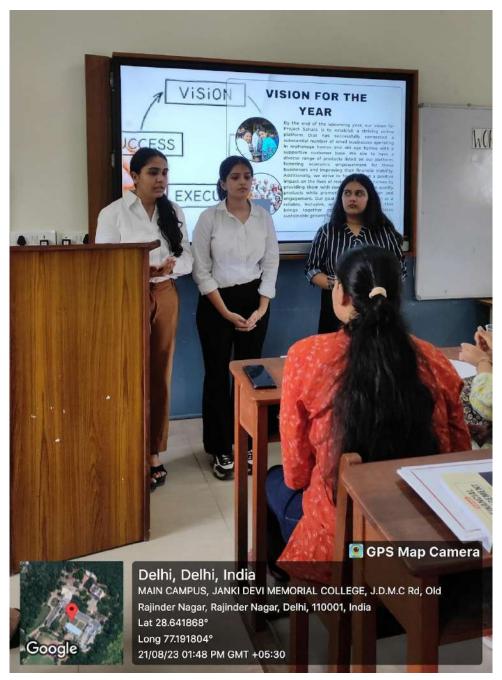

# **Brief Report**

On 6th May 2024, Impreneurs held its Felicitation ceremony, to appreciate the Core team and the Coordinators. The event was carried out with vigor and zeal, beginning at around 10 AM and concluding at approximately 11 AM. It kicked off, with a shield of gratitude and respect, being given to our Convenors- Ms Shalini and Mr Raju. Then, the coordinators of each team received their trophies from the faculty, further followed by the core team. President, Itishree Vats gave an emotional and inspiring signing-off speech. Ms Shalini, Mr Raju and Mr Ravi gave heartfelt speeches to wrap up the event. The ceremony ended with a full team photograph with all convenors and teachers.

### Geo-tagged pictures of the event

(The Convenor, Mr Raju Keshri receiving a token of appreciation)

(Core team receiving trophies from convenors and faculties)

(President Itishree Vats giving her signing-off speech)