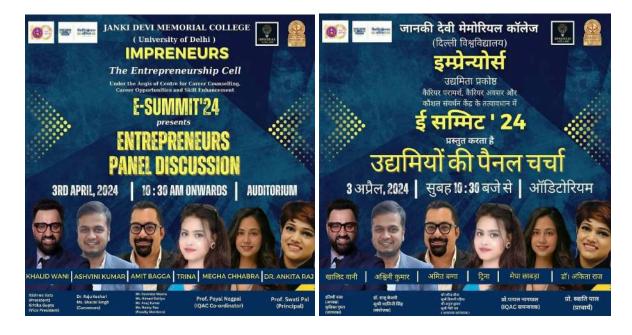

# JANKI DEVI MEMORIAL COLLEGE EVENTS REPORT 2023 - 24 IMPRENEURS - THE ENTREPRENEURSHIP CELL

| Name of the event                                            | Panel Discussion with Entrepreneurs                                                                    |
|--------------------------------------------------------------|--------------------------------------------------------------------------------------------------------|
| Name of the Organiser                                        | Impreneurs - The Entrepreneurship Cell                                                                 |
| <u>Type of the event</u>                                     | Inter-college                                                                                          |
| <b>Objectives of the event</b>                               | To guide students by sharing their own journey and solving their queries.                              |
| Name and affiliation of the resource person<br>at the event; | Mr Khalid Wani, Mr Ashwini Kumar, Mr<br>Amit Bagga, Ms.Arina Das, Ms. Megha<br>Chhabra, Dr. Ankita Raj |

## **Brief Report**

On 3rd April 2024, Impreneurs organized the first event of E-Summit'24 at JDMC auditorium.. Beginning at around 11:30 AM and concluding at approximately 1:00 PM, the event showcased panelists including Mr. Khalid Wani, Mr. Ashwani Kumar, Ms. Trina Das, Ms. Megha Chhabra, and Dr. Ankita Raj, who shared insights from their entrepreneurial journey through captivating stories. Attendees, numbering over 70, actively engaged with the panelists, seeking advice on how to propel their ideas into projects. The session proved to be informative, inspiring, and engaging, laying a solid foundation for the subsequent event i.e. the start-up expo at the football ground.