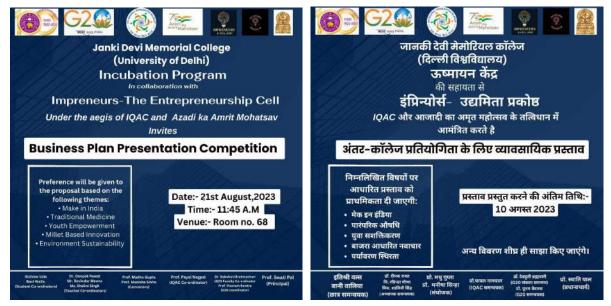

# JANKI DEVI MEMORIAL COLLEGE EVENTS REPORT 2023 - 24 IMPRENEURS - THE ENTREPRENEURSHIP CELL

| <u>Name of the event</u>       | Felicitation Ceremony                       |  |
|--------------------------------|---------------------------------------------|--|
| Name of the Organiser          | Impreneurs - The Entrepreneurship Cell      |  |
| <b>Type of the event</b>       | Inter-college                               |  |
| <b>Objectives of the event</b> | To felicitate the Core Team and Coordinator |  |
|                                |                                             |  |

## **FELICITATION CEREMONY**

# **Brief Report**

On 6th May 2024, Impreneurs held its Felicitation ceremony, to appreciate the Core team and the Coordinators. The event was carried out with vigor and zeal, beginning at around 10 AM and concluding at approximately 11 AM. It kicked off, with a shield of gratitude and respect, being given to our Convenors- Ms Shalini and Mr Raju. Then, the coordinators of each team received their trophies from the faculty, further followed by the core team. President, Itishree Vats gave an emotional and inspiring signing-off speech. Ms Shalini, Mr Raju and Mr Ravi gave heartfelt speeches to wrap up the event. The ceremony ended with a full team photograph with all convenors and teachers.