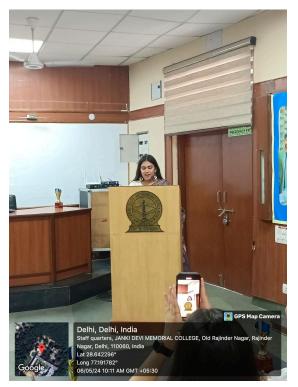

# **Brief Report**

On 6th May 2024, Impreneurs held its Felicitation ceremony, to appreciate the Core team and the Coordinators. The event was carried out with vigor and zeal, beginning at around 10 AM and concluding at approximately 11 AM. It kicked off, with a shield of gratitude and respect, being given to our Convenors- Ms Shalini and Mr Raju. Then, the coordinators of each team received their trophies from the faculty, further followed by the core team. President, Itishree Vats gave an emotional and inspiring signing-off speech. Ms Shalini, Mr Raju and Mr Ravi gave heartfelt speeches to wrap up the event. The ceremony ended with a full team photograph with all convenors and teachers.

### Geo-tagged pictures of the event

(The Convenor, Mr Raju Keshri receiving a token of appreciation)

(Core team receiving trophies from convenors and faculties)

(President Itishree Vats giving her signing-off speech)