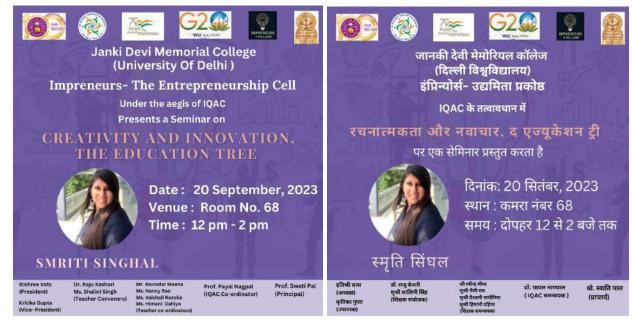

# JANKI DEVI MEMORIAL COLLEGE EVENTS REPORT 2023 - 24 IMPRENEURS - THE ENTREPRENEURSHIP CELL

| <u>Name of the event</u>       | En-sight Magazine Launch                                  |
|--------------------------------|-----------------------------------------------------------|
| Name of the Organiser          | Impreneurs - The Entrepreneurship Cell                    |
| <u>Type of the event</u>       | Inter-college                                             |
| <b>Objectives of the event</b> | To release Volume 3 of the Annual Magazine of Impreneurs. |

### **MAGAZINE LAUNCH**

### **Brief Report**

On 6th May 2024, Impreneurs organized its annual magazine launch of En-sight Volume 3. It began around 9 AM and ended at approximately 10 AM. Prof. Swati Pal, Convenors and faculty members unveiled the magazine. Prof. Swati Pal highlighted the contents of En-sight, as well as emphasizing the double-edged use of social media, for modern-day entrepreneurship. She commended the focus on women in entrepreneurship and encouraged Impreneurs to aim for higher benchmarks. The faculty appreciated the collective efforts of the team in bringing forth the magazine and concluded the event on an inspiring note.

#### **Posters of the event**