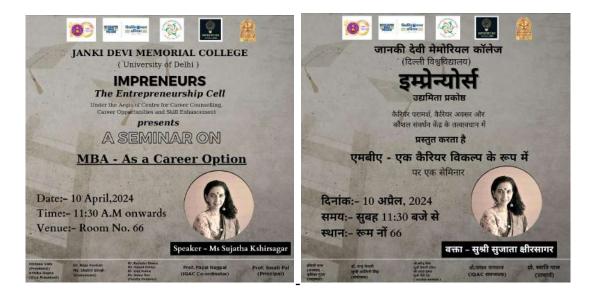

# <u>Janki Devi Memorial College</u> <u>Events Report 2023-24</u> <u>Impreneurs - The Entrepreneurship Cell</u> <u>SEMINAR ON MBA AS A CAREER'</u>

| Name of the Event                              | Seminar on MBA as a career                                                   |
|------------------------------------------------|------------------------------------------------------------------------------|
| Name of the Organiser                          | IMPRENEURS- The Entrepreneurship Cell                                        |
| Type of Event                                  | Intra-College Event                                                          |
| Objectives of the Event                        | To guide students on how doing an MBA is a viable career option.             |
| Name and Affiliation of the Resource<br>Person | MS. SUJATHA KSHIRSAGAR<br>(President at Career Launcher Empowering<br>minds) |

#### **BRIEF REPORT**

Impreneurs - The Entrepreneurship Cell of Janki Devi Memorial College organised a seminar on MBA as a career option. This event occurred on **April 10, 2024, at 11.30 a.m. in Room 13**. The seminar explored the various advantages of opting for an MBA, as the safest and fastest option to have a dynamic career.

The speaker, Ms. Sujatha Kshirsagar, started off the seminar by asking the students candid questions and providing them with a fun worksheet to work on. It was to explain how people fare under peer pressure or stress while making career choices. Ms Sujatha recounted her own experience in giving exams and interviews to help the students. The audience could understand the advantages of following their passions and having a clear goal. The speaker also advertised the numerous opportunities that top MBA colleges offer women. More than 30+ participants attended the seminar and interacted with the speaker, asking relevant doubts for guidance.