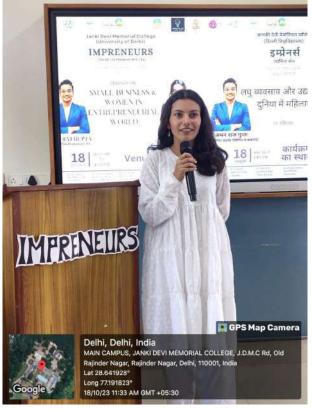

# **Brief Report**

On 6th May 2024, Impreneurs held its Felicitation ceremony, to appreciate the Core team and the Coordinators. The event was carried out with vigor and zeal, beginning at around 10 AM and concluding at approximately 11 AM. It kicked off, with a shield of gratitude and respect, being given to our Convenors- Ms Shalini and Mr Raju. Then, the coordinators of each team received their trophies from the faculty, further followed by the core team. President, Itishree Vats gave an emotional and inspiring signing-off speech. Ms Shalini, Mr Raju and Mr Ravi gave heartfelt speeches to wrap up the event. The ceremony ended with a full team photograph with all convenors and teachers.

### Geo-tagged pictures of the event

(The Convenor, Mr Raju Keshri receiving a token of appreciation)

(Core team receiving trophies from convenors and faculties)

(President Itishree Vats giving her signing-off speech)