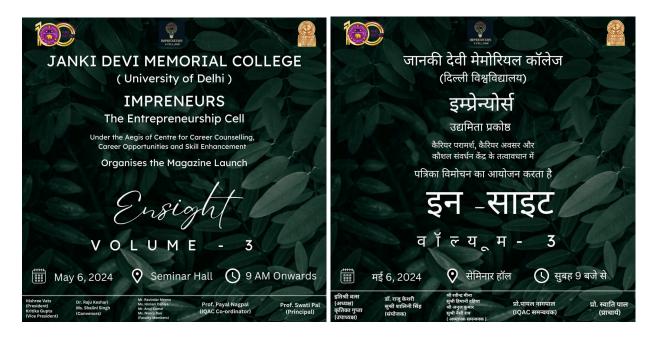

# JANKI DEVI MEMORIAL COLLEGE EVENTS REPORT 2023 - 24 IMPRENEURS - THE ENTREPRENEURSHIP CELL

| <u>Name of the event</u>       | En-sight Magazine Launch                                  |
|--------------------------------|-----------------------------------------------------------|
| Name of the Organiser          | Impreneurs - The Entrepreneurship Cell                    |
| <u>Type of the event</u>       | Inter-college                                             |
| <b>Objectives of the event</b> | To release Volume 3 of the Annual Magazine of Impreneurs. |

### **MAGAZINE LAUNCH**

### **Brief Report**

On 6th May 2024, Impreneurs organized its annual magazine launch of En-sight Volume 3. It began around 9 AM and ended at approximately 10 AM. Prof. Swati Pal, Convenors and faculty members unveiled the magazine. Prof. Swati Pal highlighted the contents of En-sight, as well as emphasizing the double-edged use of social media, for modern-day entrepreneurship. She commended the focus on women in entrepreneurship and encouraged Impreneurs to aim for higher benchmarks. The faculty appreciated the collective efforts of the team in bringing forth the magazine and concluded the event on an inspiring note.