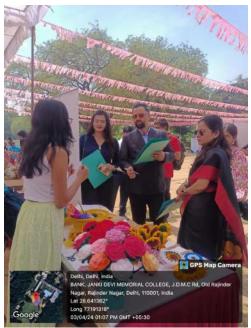

### Geo-tagged pictures of the event

(The Convenor, Mr Raju Keshri receiving a token of appreciation)

(Core team receiving trophies from convenors and faculties)

(President Itishree Vats giving her signing-off speech)