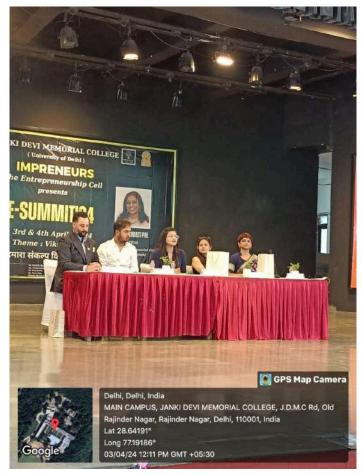

## **Brief Report**

On 3rd April 2024, Impreneurs organized the first event of E-Summit'24 at JDMC auditorium.. Beginning at around 11:30 AM and concluding at approximately 1:00 PM, the event showcased panelists including Mr. Khalid Wani, Mr. Ashwani Kumar, Ms. Trina Das, Ms. Megha Chhabra, and Dr. Ankita Raj, who shared insights from their entrepreneurial journey through captivating stories. Attendees, numbering over 70, actively engaged with the panelists, seeking advice on how to propel their ideas into projects. The session proved to be informative, inspiring, and engaging, laying a solid foundation for the subsequent event i.e. the start-up expo at the football ground.

#### (Team Impreneurs with Panelists)

(Panelists seated on stage in front of audience)