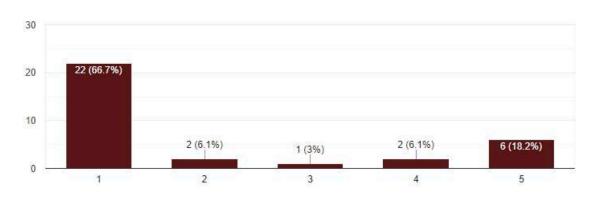

#### **EFFECTIVENESS EVALUATION PROJECT**

Year?

33 responses

# Was the seminar insightful and knowledgeable about MBA as a career choice?

33 responses

Сору

#### Was the speaker interactive?

33 responses