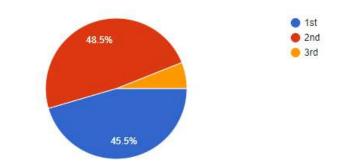

The speaker, Ms. Sujatha Kshirsagar, started off the seminar by asking the students candid questions and providing them with a fun worksheet to work on. It was to explain how people fare under peer pressure or stress while making career choices. Ms Sujatha recounted her own experience in giving exams and interviews to help the students. The audience could understand the advantages of following their passions and having a clear goal. The speaker also advertised the numerous opportunities that top MBA colleges offer women. More than 30+ participants attended the seminar and interacted with the speaker, asking relevant doubts for guidance.