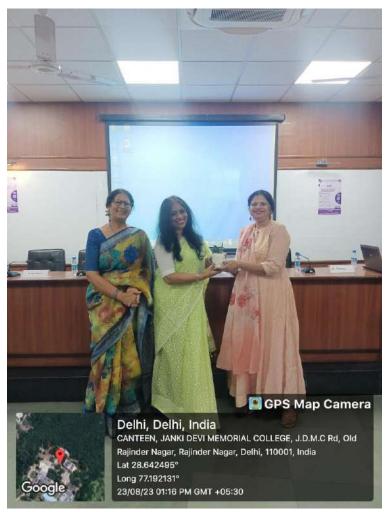

# **Brief Report**

On 6th May 2024, Impreneurs held its Felicitation ceremony, to appreciate the Core team and the Coordinators. The event was carried out with vigor and zeal, beginning at around 10 AM and concluding at approximately 11 AM. It kicked off, with a shield of gratitude and respect, being given to our Convenors- Ms Shalini and Mr Raju. Then, the coordinators of each team received their trophies from the faculty, further followed by the core team. President, Itishree Vats gave an emotional and inspiring signing-off speech. Ms Shalini, Mr Raju and Mr Ravi gave heartfelt speeches to wrap up the event. The ceremony ended with a full team photograph with all convenors and teachers.

(Team photograph with Convenors and faculty)