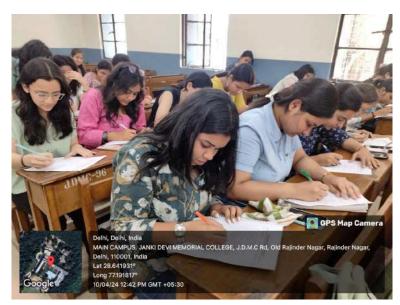

The speaker, Ms. Sujatha Kshirsagar, started off the seminar by asking the students candid questions and providing them with a fun worksheet to work on. It was to explain how people fare under peer pressure or stress while making career choices. Ms Sujatha recounted her own experience in giving exams and interviews to help the students. The audience could understand the advantages of following their passions and having a clear goal. The speaker also advertised the numerous opportunities that top MBA colleges offer women. More than 30+ participants attended the seminar and interacted with the speaker, asking relevant doubts for guidance.

#### **GEOTAGGED PICTURES OF THE EVENT**

(The speaker receiving a token of appreciation from our convenor)

(The audience filling the activity worksheet given by the speaker)