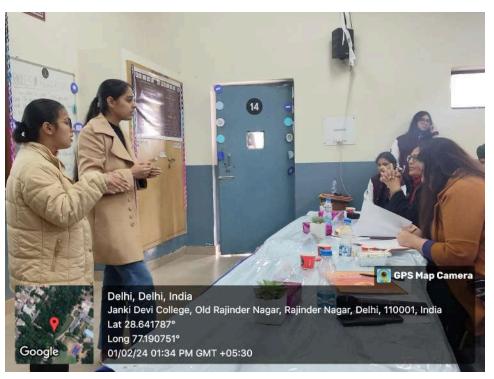

#### Geo-tagged pictures of the event

(Our panel of judges)

(Principal ma'am gracing the event)

(Team AR presenting)

(Judges evaluating the participants)

(Team PIXALS presenting their design)