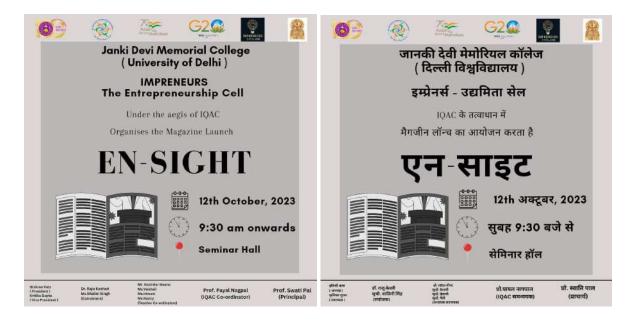

# JANKI DEVI MEMORIAL COLLEGE EVENTS REPORT 2023 - 24 IMPRENEURS - THE ENTREPRENEURSHIP CELL

| <u>Name of the event</u>       | En-sight Magazine Launch                                  |
|--------------------------------|-----------------------------------------------------------|
| Name of the Organiser          | Impreneurs - The Entrepreneurship Cell                    |
| <u>Type of the event</u>       | Inter-college                                             |
| <b>Objectives of the event</b> | To release Volume 3 of the Annual Magazine of Impreneurs. |

### **MAGAZINE LAUNCH**

### **Brief Report**

On 6th May 2024, Impreneurs organized its annual magazine launch of En-sight Volume 3. It began around 9 AM and ended at approximately 10 AM. Prof. Swati Pal, Convenors and faculty members unveiled the magazine. Prof. Swati Pal highlighted the contents of En-sight, as well as emphasizing the double-edged use of social media, for modern-day entrepreneurship. She commended the focus on women in entrepreneurship and encouraged Impreneurs to aim for higher benchmarks. The faculty appreciated the collective efforts of the team in bringing forth the magazine and concluded the event on an inspiring note.