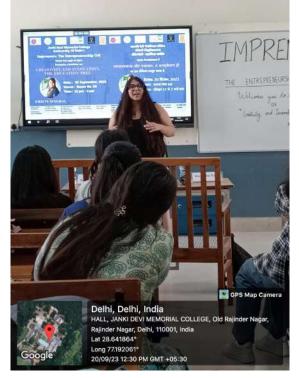

### **Brief Report**

On 6th May 2024, Impreneurs organized its annual magazine launch of En-sight Volume 3. It began around 9 AM and ended at approximately 10 AM. Prof. Swati Pal, Convenors and faculty members unveiled the magazine. Prof. Swati Pal highlighted the contents of En-sight, as well as emphasizing the double-edged use of social media, for modern-day entrepreneurship. She commended the focus on women in entrepreneurship and encouraged Impreneurs to aim for higher benchmarks. The faculty appreciated the collective efforts of the team in bringing forth the magazine and concluded the event on an inspiring note.

### (Prof. Swati Pal speaking about social media and entrepreneurship)

(Ms Gill addressing the society)