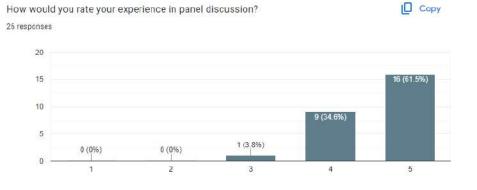

#### **Feedback form/evaluation form**

Please rate your overall experience at the event?

26 responses

Copy

Were topics covered during the panel discussion interesting or engaging?