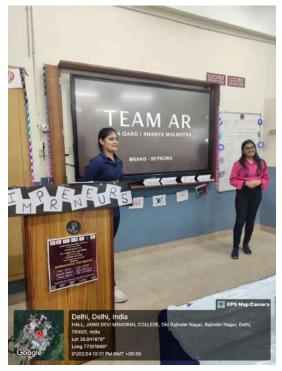

#### Geo-tagged pictures of the event

(Our panel of judges)

(Principal ma'am gracing the event)

(Team AR presenting)

(Judges evaluating the participants)

(Team PIXALS presenting their design)