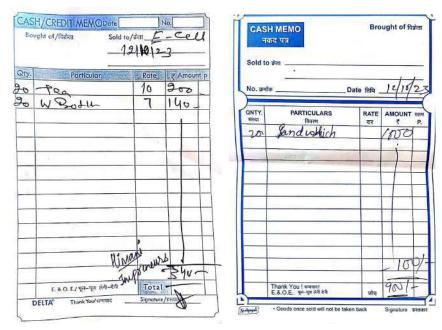

#### **Bills of the event**

|                                                          | CASH MEMO                                                                                                   |         | DATE03-0              | 05-2024                       |
|----------------------------------------------------------|-------------------------------------------------------------------------------------------------------------|---------|-----------------------|-------------------------------|
| FLE                                                      | DVAITTA BRAN<br>X BOARDS, GLOW SIGN BOARDS, DIGITAL PF<br>X, SUN BOARDS ETC<br>3423, 2ND FLOOR MAHINDRA PAF | RINTING | G, ACP BOARD, LED     |                               |
| NAN                                                      | e. E-Cell                                                                                                   |         |                       |                               |
| S.NO                                                     | PRODUCT / SERVICE NAME                                                                                      | QTY.    | RATE                  | AMOUNT                        |
|                                                          | INSIGHT -Magazine (gloss )                                                                                  | 14      | 585/-                 | 8190/-                        |
|                                                          |                                                                                                             | _       | Total                 | 8190/-                        |
| Rupees In WordsEight.Thousand One Hundred Ninety<br>Only |                                                                                                             | ety_    | Discount              | /                             |
|                                                          |                                                                                                             | Rounded |                       |                               |
| ť.                                                       |                                                                                                             |         | Grand Total           | 8190/-                        |
| E.&O<br>Terms                                            | I.E.<br>Of Condition                                                                                        | F       | or ADVAITTA BRA<br>Au | ND SOLUTIONS<br>th. Signatory |