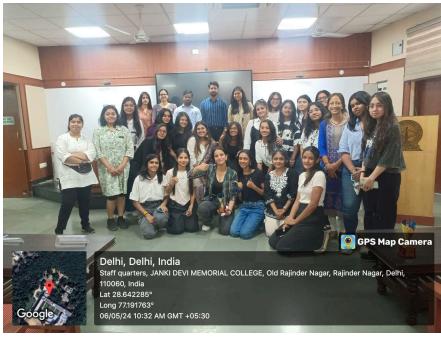

# **Brief Report**

On 6th May 2024, Impreneurs held its Felicitation ceremony, to appreciate the Core team and the Coordinators. The event was carried out with vigor and zeal, beginning at around 10 AM and concluding at approximately 11 AM. It kicked off, with a shield of gratitude and respect, being given to our Convenors- Ms Shalini and Mr Raju. Then, the coordinators of each team received their trophies from the faculty, further followed by the core team. President, Itishree Vats gave an emotional and inspiring signing-off speech. Ms Shalini, Mr Raju and Mr Ravi gave heartfelt speeches to wrap up the event. The ceremony ended with a full team photograph with all convenors and teachers.

(Team photograph with Convenors and faculty)