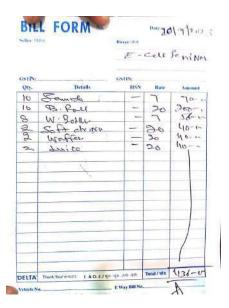

| (pri                            | nt flaiter<br>MII )                                                                                                                                                                                                                                                                                                                                                                                                                                                                                                                                                                                                                                                                                                                                                                                                                                                                                                                                              | Concernance of the second          | Mem<br>Fa पत्र | 10 | the second se | tationeny                                          | The second second | Mem<br>sæ पत्र | 10      |
|---------------------------------|------------------------------------------------------------------------------------------------------------------------------------------------------------------------------------------------------------------------------------------------------------------------------------------------------------------------------------------------------------------------------------------------------------------------------------------------------------------------------------------------------------------------------------------------------------------------------------------------------------------------------------------------------------------------------------------------------------------------------------------------------------------------------------------------------------------------------------------------------------------------------------------------------------------------------------------------------------------|------------------------------------|----------------|----|-----------------------------------------------------------------------------------------------------------------|----------------------------------------------------|-------------------|----------------|---------|
| केता                            | E- Cell                                                                                                                                                                                                                                                                                                                                                                                                                                                                                                                                                                                                                                                                                                                                                                                                                                                                                                                                                          |                                    | 02 04          |    | केता                                                                                                            | ю_ <u>E-</u> Се <u>И</u> .<br>                     | तिथि _(           | olou           |         |
| No. कम<br><u>QTY.</u><br>संख्या | Te Date DateD | RATE<br>दर                         | AMOUNT         |    | संख्या<br>वाभ                                                                                                   | PARTICULARS<br>विवरण                               | स्वम्स<br>दर      | AMOUNT         | ee<br>P |
| 7                               | Glossy print                                                                                                                                                                                                                                                                                                                                                                                                                                                                                                                                                                                                                                                                                                                                                                                                                                                                                                                                                     |                                    | 350.           |    | 12                                                                                                              | chart paper                                        |                   | 240.           | +       |
| 10                              | Invites.                                                                                                                                                                                                                                                                                                                                                                                                                                                                                                                                                                                                                                                                                                                                                                                                                                                                                                                                                         |                                    | 600.           |    | 2                                                                                                               | Envolope<br>Fivi col.                              |                   | 70             | +       |
| 3                               | Al4 print Blue                                                                                                                                                                                                                                                                                                                                                                                                                                                                                                                                                                                                                                                                                                                                                                                                                                                                                                                                                   |                                    | 40             |    | T                                                                                                               | Tep                                                |                   | 20             | 1       |
| 15                              | Aly print col.                                                                                                                                                                                                                                                                                                                                                                                                                                                                                                                                                                                                                                                                                                                                                                                                                                                                                                                                                   |                                    | 180.           |    | 7                                                                                                               | Board.                                             | 6.00              | 350            | T       |
| 5                               | digital print.                                                                                                                                                                                                                                                                                                                                                                                                                                                                                                                                                                                                                                                                                                                                                                                                                                                                                                                                                   |                                    | 200            |    | 1                                                                                                               | My sheets                                          |                   | 70             |         |
| 7                               | 12X18 print                                                                                                                                                                                                                                                                                                                                                                                                                                                                                                                                                                                                                                                                                                                                                                                                                                                                                                                                                      |                                    | 140            |    | and the                                                                                                         | pastel sheets                                      |                   | 260.           |         |
| 13                              | BIN photocopy                                                                                                                                                                                                                                                                                                                                                                                                                                                                                                                                                                                                                                                                                                                                                                                                                                                                                                                                                    |                                    | 65             |    | 1                                                                                                               | farical big                                        | 84.8              | 135            |         |
| 4                               | Colour print glow                                                                                                                                                                                                                                                                                                                                                                                                                                                                                                                                                                                                                                                                                                                                                                                                                                                                                                                                                |                                    | 160.           |    |                                                                                                                 | merkers/peu/pins<br>Cutter                         |                   | 193            | 1       |
| -                               |                                                                                                                                                                                                                                                                                                                                                                                                                                                                                                                                                                                                                                                                                                                                                                                                                                                                                                                                                                  |                                    | 1              |    | 1                                                                                                               |                                                    |                   | 40             |         |
| -                               | 1                                                                                                                                                                                                                                                                                                                                                                                                                                                                                                                                                                                                                                                                                                                                                                                                                                                                                                                                                                |                                    | 1              |    |                                                                                                                 | sheets paste                                       |                   | 144            | -       |
|                                 |                                                                                                                                                                                                                                                                                                                                                                                                                                                                                                                                                                                                                                                                                                                                                                                                                                                                                                                                                                  |                                    |                |    |                                                                                                                 | The second second                                  |                   | 1              | +       |
| 0                               | Thank You I waara!                                                                                                                                                                                                                                                                                                                                                                                                                                                                                                                                                                                                                                                                                                                                                                                                                                                                                                                                               | Total                              | 1715           | -  | 0                                                                                                               | Thank You ! यत्ववाद!<br>E.S.O.E भूल-पूरु लेगी देगी | Totai<br>जोड      | 1582           | E       |
| 0                               | E.S.O.E. spin-gat al-th 2-th<br>Goods once sold will not be taken back                                                                                                                                                                                                                                                                                                                                                                                                                                                                                                                                                                                                                                                                                                                                                                                                                                                                                           | जोड<br>विद्यासम्बद्धाः<br>इस्तामन् |                |    | (Norigogai)                                                                                                     | Goods once sold will not be taken back             | हस्ताखर           | Sector State   |         |