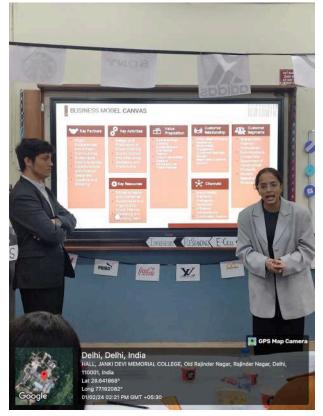

CAARS |

#### <u>Report</u>

On Feb 1st, Impreneurs organized a competition as a highlight of 'Symphony'24', ''Rebranding The Brand'. With 50+ attendees, contestants participated in 2 rounds, showcasing innovation and creativity through trailer videos and presentations. The first round took place online and the selected candidates presented in JDMC premises. They presented their designs through the help of PPT, and were Judged on the basis of SWOT analysis, and design concepts, Three winning teams came forward with the best result. The event ended on a good note as it turned out to be a huge success.

Poster of the event



#### Geo-tagged pictures of the event



(Our panel of judges)



(Principal ma'am gracing the event)



(Team AR presenting)



(Judges evaluating the participants)



(Team PIXALS presenting their design)

#### **Bills of the event**



| TO:     | Pedi     | ta.                                      | 899653281,95<br>INVC            |                                                        | <u>t</u>                |
|---------|----------|------------------------------------------|---------------------------------|--------------------------------------------------------|-------------------------|
| SR.NO.  | C. S. C. | DESCRIPTION                              | QTY                             | RATE                                                   | AMOUNT                  |
| -       | 4)3      | Poster                                   | 2                               | 30                                                     | 60