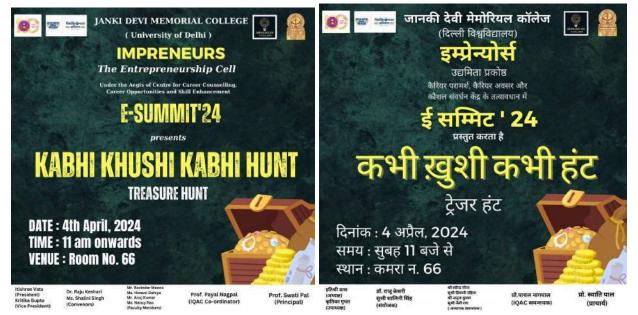

#### Name of the event "Kabhi khushi, kabhi hunt" treasure hunt competition Name of the Organiser Impreneurs - The Entrepreneurship Cell Type of the event Inter-college **Objectives of the event** To promote teamwork and problem solving skills NIL Name and affiliation of the resource person at the event; Name and affiliation of Judge of the event: Team heads (Content, marketing, and research heads) Name and affiliation of Prize Winner of the Mehak Jindal Anjali event; **Rishabh Rajput**

# **'TREASURE HUNT' COMPETITION**

### **Brief report**

"Kabhi khushi, kabhi hunt" treasure hunt competition was a highlight of the E-SUMMIT 24 organized by Impreneurs, which took place on 4th April starting from 12PM. Participants engaged in an exciting task of finding clues scattered across the college campus. Each clue posed questions related to entrepreneurship, stimulating participants' entrepreneurial knowledge. The