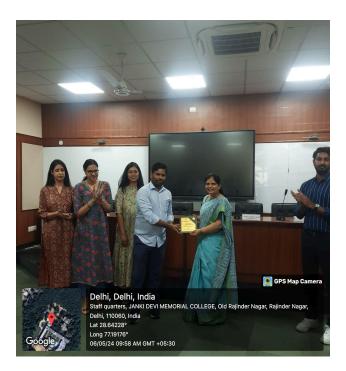

# **Brief Report**

On 6th May 2024, Impreneurs held its Felicitation ceremony, to appreciate the Core team and the Coordinators. The event was carried out with vigor and zeal, beginning at around 10 AM and concluding at approximately 11 AM. It kicked off, with a shield of gratitude and respect, being given to our Convenors- Ms Shalini and Mr Raju. Then, the coordinators of each team received their trophies from the faculty, further followed by the core team. President, Itishree Vats gave an emotional and inspiring signing-off speech. Ms Shalini, Mr Raju and Mr Ravi gave heartfelt speeches to wrap up the event. The ceremony ended with a full team photograph with all convenors and teachers.

### Geo-tagged pictures of the event

(The Convenor, Mr Raju Keshri receiving a token of appreciation)

(Core team receiving trophies from convenors and faculties)

(President Itishree Vats giving her signing-off speech)