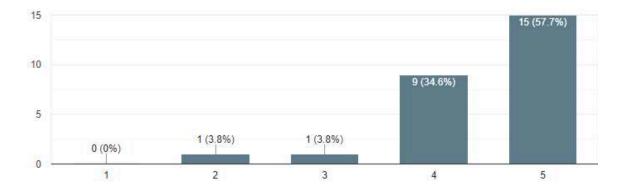

teams participating in the trivia for a chance to win the prize of 3K. Participants were quizzed on the popular show 'Shark Tank India' with questions often accompanied by visual aids. The event concluded on a positive note as one winning team emerged victorious, showcasing their knowledge and expertise in the entrepreneurial world.

#### Poster of the event



#### Geo-tagged pictures of the event



(Winner of the 'Shark Tank Trivia')



(Visual Aids questions beings presented)



(Audience focusing on the questions that were asked)

## **Feedback / evaluation form**

How was your overall experience with Shark Tank Trivia?

#### Сору

#### 26 responses



#### How would you rate the level of the trivia questions?



26 responses



How would you rate the logistics of the event?

Сору







# JANKI DEVI MEMORIAL COLLEGE EVENTS REPORT 2023 - 24 IMPRENEURS - THE ENTREPRENEURSHIP CELL

### **'START-UP EXPOSITION' VISIT**

| Name of the event                                         | Start-up exposition                                                                                    |
|-----------------------------------------------------------|--------------------------------------------------------------------------------------------------------|
| <u>Name of the Organiser</u>                              | Impreneurs - The Entrepreneurship Cell                                                                 |
| <u>Type of the event</u>                                  | Inter-college