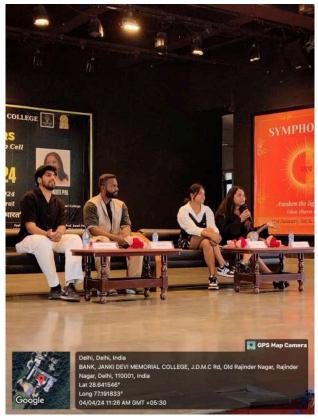

## **Brief Report**

On 3rd April 2024, Impreneurs organized the first event of E-Summit'24 at JDMC auditorium.. Beginning at around 11:30 AM and concluding at approximately 1:00 PM, the event showcased panelists including Mr. Khalid Wani, Mr. Ashwani Kumar, Ms. Trina Das, Ms. Megha Chhabra, and Dr. Ankita Raj, who shared insights from their entrepreneurial journey through captivating stories. Attendees, numbering over 70, actively engaged with the panelists, seeking advice on how to propel their ideas into projects. The session proved to be informative, inspiring, and engaging, laying a solid foundation for the subsequent event i.e. the start-up expo at the football ground.

### Geo-tagged pictures of the event

(Principal, Prof. Swati Pal, Chief Guest, Dr. Abhishek Tandon With Panelists)

#### (Team Impreneurs with Panelists)

(Panelists seated on stage in front of audience)