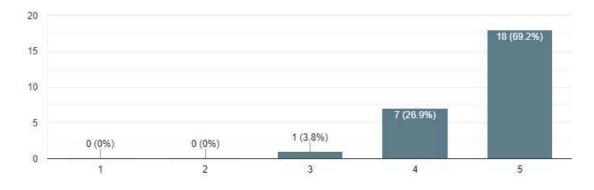

#### **Feedback form/evaluation form**

Please rate your overall experience at the event?

26 responses

Copy

Were topics covered during the panel discussion interesting or engaging?