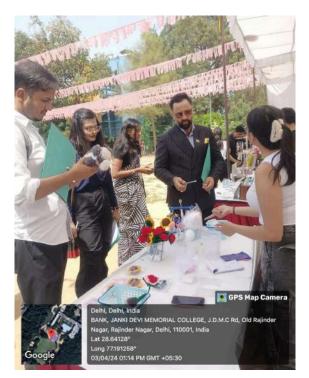

### Geo-tagged pictures of the event

(The Convenor, Mr Raju Keshri receiving a token of appreciation)

(Core team receiving trophies from convenors and faculties)

(President Itishree Vats giving her signing-off speech)