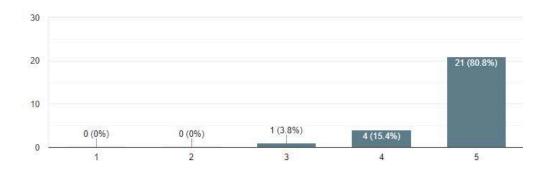

## **Feedback / evaluation form**

How was your overall experience with Shark Tank Trivia?

#### 26 responses

#### How would you rate the level of the trivia questions?

26 responses

How would you rate the logistics of the event?

Сору