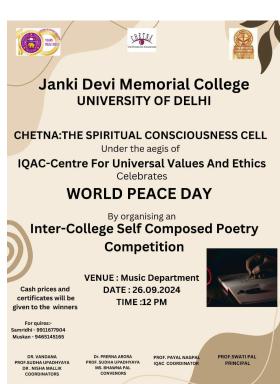

use poetry to advocate for peace and reflect on the importance of spiritual consciousness in fostering a harmonious world. The program successfully provided a platform for students to showcase their poetic talent while engaging with critical global issues like peace and unity. The event concluded with Dr. Amita Charan and Dr. Prerna Arora announcing the winners and encouraging all participants. The professors along with Prof. Sudha Upadhyaya, Convenor-Coordinator, Chetna, and Dr. Vandana, Coordinator, Chetna rewarded participants with certificates of participation and the winners with certificates of appreciation and cash prizes. Through this poetry competition, Chetna reaffirmed its commitment to nurturing spiritual awareness and promoting values of peace and cooperation among students.





प्रो. पायल नागपाल

आई. क्यू. ए.सी. समन्वयक

डा. वदना प्रो .सुधा उपाध्याय डॉ. निशा मालिक प्रो. स्वाति पाल



Raajnandiinee, Janki Devi Memorial College bagged the first position.



Dakshita, Janki Devi Memorial College, and Aayushi, Janki Devi Memorial College shared the second position.



The third position was secured by Niharika, St. Stephen's College, and Khushi, Janki Devi Memorial College.





| Name of the event: | Cardiac health awareness and CPR                          |
|--------------------|-----------------------------------------------------------|
|                    | training                                                  |
| Mode of event      | Offline                                                   |
| Objectives of the  | Practical training of CPR