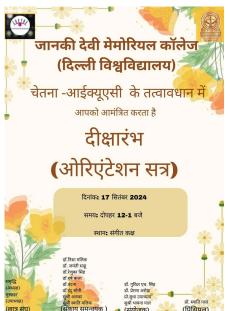

edence, the teachers encouraged introspection rather than placing blame on others for our difficulties. Chetna, as they explained, provides a safe and nurturing space for students to grow both spiritually and personally. Ms. Bhawna Pal further elaborated on the society's activities planned for the upcoming session, such as a CPR workshop, poetry competition, and gratitude journaling session, all aimed at promoting mindfulness and self-reflection. The event concluded with teachers urging students to join teams according to their interests, fostering collaboration and personal growth. A brief meditation session was held at the end, allowing students and teachers alike to relax and center themselves. This peaceful conclusion set a positive tone for the spiritual journey ahead with Chetna.













| Page   Coupers   Page   Page | Topic                      |         |                    |      | Damilaseptembe | 24   |
|-----------------------------------------------------------------------------------------------------------------------------------------------------------------------------------------------------------------------------------------------------------------------------------------------------------------------------------------------------------------------------------------------------------------------------------------------------------------------------------------------------------------------------------------------------------------------------------------------------------------------------------------------------------------------------------------