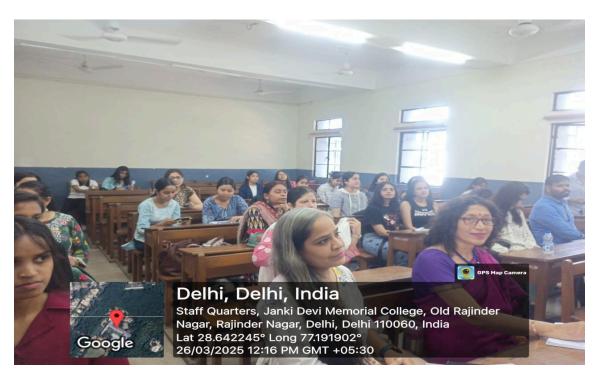

Overall, the session proved to be deeply enriching and left a lasting impact on all attendees. Total 28 Students took advantage of this seminar.

| Name of the event: | Intra College Paper Presentation Competition |
|--------------------|----------------------------------------------|
| Mode of event      | Offline                                      |
| Objectives of the  | World Happiness Day                          |
| Date of the Event: | 26th March, 2025                             |
| Time               | 12:00 Pm                                     |
| Venue              | Room no 12                                   |

Chetna: The Spiritual Consciousness Cell in collaboration with the Department of Sanskrit, under the aegis of IQAC, at Janki Devi Memorial College, University of Delhi.

### **Event Overview:**

Janki Devi Memorial College, University of Delhi, organized a Paper Presentation Competition to celebrate World Happiness Day. The event was conducted by Chetna: The Spiritual Consciousness Cell in collaboration with the Department of Sanskrit to encourage discussions on the theme "Spirituality and Happiness."