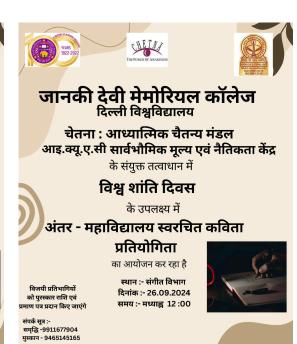

Chetna: The Spiritual Consciousness Cell in collaboration with the Department of Sanskrit, under the aegis of IQAC, at Janki Devi Memorial College, University of Delhi.