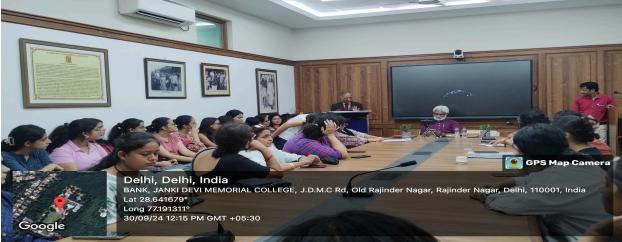

Stress Management Session by Brahma Kumaris at Janki Devi Memorial College BK Renu Didi and BK Neha Didi from the Brahma Kumaris, a globally recognized spiritual organization. The session aimed at equipping students with practical tools to cope with the rising levels of stress during exams. BK Renu Didi and BK Neha Didi shared simple yet effective techniques for calming the mind, including the use of positive affirmations, focused thinking, and meditation practices. They emphasized that managing one's internal environment is as crucial as preparing for the exams themselves.

The speakers highlighted how a positive mindset, developed through regular spiritual practices, not only enhances academic performance but also contributes to overall

well-being. Students were encouraged to take short meditative breaks during study sessions, practice gratitude, and reaffirm their self-worth and capabilities through daily affirmations.

The interactive session was well-received by students and faculty members alike.

Many participants shared that they felt more centered and motivated after the session.

A guided meditation conducted at the end helped everyone experience a few moments of deep silence and inner peace.

Overall, the session proved to be deeply enriching and left a lasting impact on all attendees. Total 28 Students took advantage of this seminar.

| Name of the event: | Intra College Paper Presentation Competition |
|--------------------|----------------------------------------------|
| Mode of event      | Offline                                      |
| Objectives of the  | World Happiness Day                          |
| Date of the Event: | 26th March, 2025                             |
| Time               | 12:00 Pm                                     |
| Venue              | Room no 12                                   |