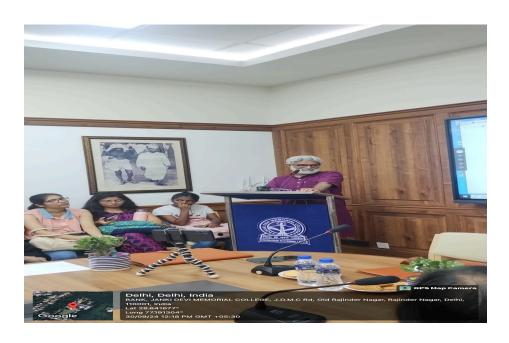

Stress Management Session by Brahma Kumaris at Janki Devi Memorial College BK Renu Didi and BK Neha Didi from the Brahma Kumaris, a globally recognized spiritual organization. The session aimed at equipping students with practical tools to cope with the rising levels of stress during exams. BK Renu Didi and BK Neha Didi shared simple yet effective techniques for calming the mind, including the use of positive affirmations, focused thinking, and meditation practices. They emphasized that managing one's internal environment is as crucial as preparing for the exams themselves.

The speakers highlighted how a positive mindset, developed through regular spiritual practices, not only enhances academic performance but also contributes to overall

well-being. Students were encouraged to take short meditative breaks during study sessions, practice gratitude, and reaffirm their self-worth and capabilities through daily affirmations.

The interactive session was well-received by students and faculty members alike.

Many participants shared that they felt more centered and motivated after the session.

A guided meditation conducted at the end helped everyone experience a few moments of deep silence and inner peace.

Overall, the session proved to be deeply enriching and left a lasting impact on all attendees. Total 28 Students took advantage of this seminar.

| Name of the event: | Intra College Paper Presentation Competition |
|--------------------|----------------------------------------------|
| Mode of event      | Offline                                      |
| Objectives of the  | World Happiness Day                          |
| Date of the Event: | 26th March, 2025                             |
| Time               | 12:00 Pm                                     |
| Venue              | Room no 12                                   |