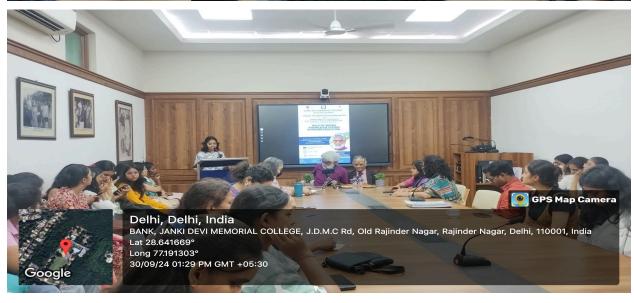

Stress Management Session by Brahma Kumaris at Janki Devi Memorial College BK Renu Didi and BK Neha Didi from the Brahma Kumaris, a globally recognized spiritual organization. The session aimed at equipping students with practical tools to cope with the rising levels of stress during exams. BK Renu Didi and BK Neha Didi shared simple yet effective techniques for calming the mind, including the use of positive affirmations, focused thinking, and meditation practices. They emphasized that managing one's internal environment is as crucial as preparing for the exams themselves.

The speakers highlighted how a positive mindset, developed through regular spiritual practices, not only enhances academic performance but also contributes to overall

well-being. Students were encouraged to take short meditative breaks during study sessions, practice gratitude, and reaffirm their self-worth and capabilities through daily affirmations.

The interactive session was well-received by students and faculty members alike.

Many participants shared that they felt more centered and motivated after the session.

A guided meditation conducted at the end helped everyone experience a few moments of deep silence and inner peace.

Overall, the session proved to be deeply enriching and left a lasting impact on all attendees. Total 28 Students took advantage of this seminar.

| Name of the event: | Intra College Paper Presentation Competition |
|--------------------|----------------------------------------------|
| Mode of event      | Offline                                      |
| Objectives of the  | World Happiness Day                          |
| Date of the Event: | 26th March, 2025                             |
| Time               | 12:00 Pm                                     |
| Venue              | Room no 12                                   |