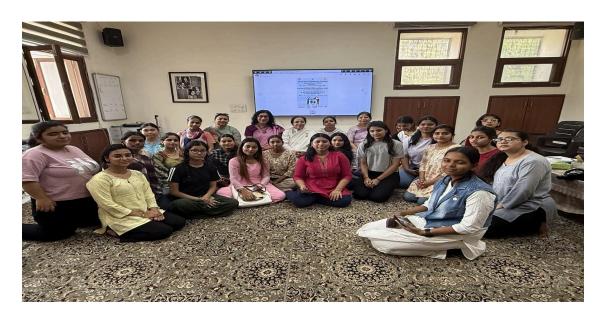

Stress Management Session by Brahma Kumaris at Janki Devi Memorial College BK Renu Didi and BK Neha Didi from the Brahma Kumaris, a globally recognized spiritual organization. The session aimed at equipping students with practical tools to cope with the rising levels of stress during exams. BK Renu Didi and BK Neha Didi shared simple yet effective techniques for calming the mind, including the use of positive affirmations, focused thinking, and meditation practices. They emphasized that managing one's internal environment is as crucial as preparing for the exams themselves.

The interactive session was well-received by students and faculty members alike.

Many participants shared that they felt more centered and motivated after the session.

A guided meditation conducted at the end helped everyone experience a few moments of deep silence and inner peace.

Overall, the session proved to be deeply enriching and left a lasting impact on all attendees. Total 28 Students took advantage of this seminar.

| Name of the event: | Intra College Paper Presentation Competition |
|--------------------|----------------------------------------------|
| Mode of event      | Offline                                      |
| Objectives of the  | World Happiness Day                          |
| Date of the Event: | 26th March, 2025                             |
| Time               | 12:00 Pm                                     |
| Venue              | Room no 12                                   |