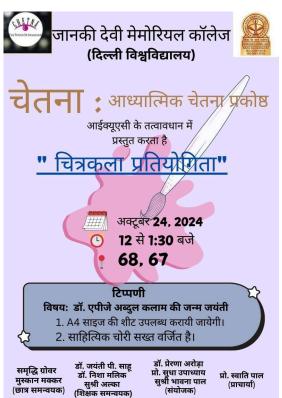

o the Missile Man of India. The competition commenced at 12:00 pm in room number 67. The participants were given a time period of 1.5 hours to complete their posters. The results of the competition were announced after the submission of the posters by the participants and certificates were provided to the winners. The competition helped the students to learn more about their Skills and it even developed a sense of respect in the minds of all the students towards the Missile Man of India, Dr. APJ Abdul Kalam. The competition ended with the distribution of the certificates to the winners by Dr. Prerna Arora, Dr. Nisha Malik, Dr. Jayanti Sahoo and Ms. Alka. Arushi Yadav won the 1st position followed by Monika who won the 2nd position and Sanjana along with Diksha who won the 3rd position.













| Name of the event:  | Talk-Yudh : Uchit ya Anuchit                  |
|---------------------|-----------------------------------------------|
| Name of the Speaker | Ms. Mithlesh Kumari from the Chinmaya Mission |
| Mode of event       | Offline                                       |
| Objectives of the   | Rashtriya Ekta Diwas                          |
| Date of the Event:  | 23th October, 2024                            |
| Time                | 12:00-1:00 PM                                 |
| Venue               | Music room                                    |

Chetna – The Spiritual Consciousness Cell of Janki Devi Memorial College organized a Talk titled "Yudh: Uchit ya Anuchit" (War: Just or Unjust) by Ms. Mithlesh Kumari from the Chinmaya Mission on 23<sup>rd</sup> O