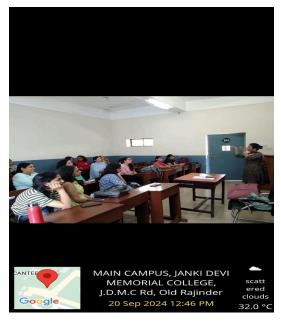

Stress Management Session by Brahma Kumaris at Janki Devi Memorial College BK Renu Didi and BK Neha Didi from the Brahma Kumaris, a globally recognized spiritual organization. The session aimed at equipping students with practical tools to cope with the rising levels of stress during exams. BK Renu Didi and BK Neha Didi shared simple yet effective techniques for calming the mind, including the use of positive affirmations, focused thinking, and meditation practices. They emphasized that managing one's internal environment is as crucial as preparing for the exams themselves.

Overall, the session proved to be deeply enriching and left a lasting impact on all attendees. Total 28 Students took advantage of this seminar.

| Name of the event: | Intra College Paper Presentation Competition |
|--------------------|----------------------------------------------|
| Mode of event      | Offline                                      |
| Objectives of the  | World Happiness Day                          |
| Date of the Event: | 26th March, 2025                             |
| Time               | 12:00 Pm                                     |
| Venue              | Room no 12                                   |