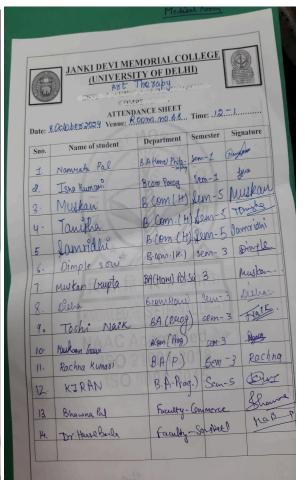

Overall, the session proved to be deeply enriching and left a lasting impact on all attendees. Total 28 Students took advantage of this seminar.

| Name of the event: | Intra College Paper Presentation Competition |
|--------------------|----------------------------------------------|
| Mode of event      | Offline                                      |
| Objectives of the  | World Happiness Day                          |
| Date of the Event: | 26th March, 2025                             |
| Time               | 12:00 Pm                                     |
| Venue              | Room no 12                                   |