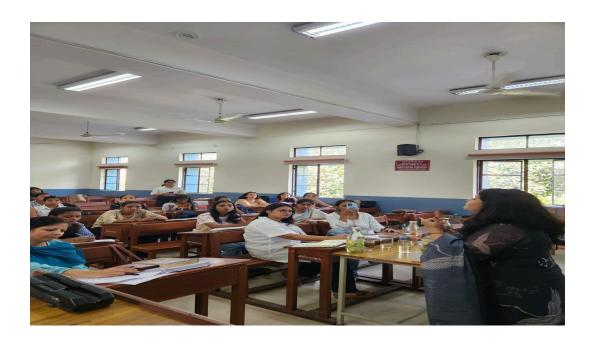

Stress Management Session by Brahma Kumaris at Janki Devi Memorial College BK Renu Didi and BK Neha Didi from the Brahma Kumaris, a globally recognized spiritual organization. The session aimed at equipping students with practical tools to cope with the rising levels of stress during exams. BK Renu Didi and BK Neha Didi shared simple yet effective techniques for calming the mind, including the use of positive affirmations, focused thinking, and meditation practices. They emphasized that managing one's internal environment is as crucial as preparing for the exams themselves.

Overall, the session proved to be deeply enriching and left a lasting impact on all attendees. Total 28 Students took advantage of this seminar.

| Name of the event: | Intra College Paper Presentation Competition |
|--------------------|----------------------------------------------|
| Mode of event      | Offline                                      |
| Objectives of the  | World Happiness Day                          |
| Date of the Event: | 26th March, 2025                             |
| Time               | 12:00 Pm                                     |
| Venue              | Room no 12                                   |