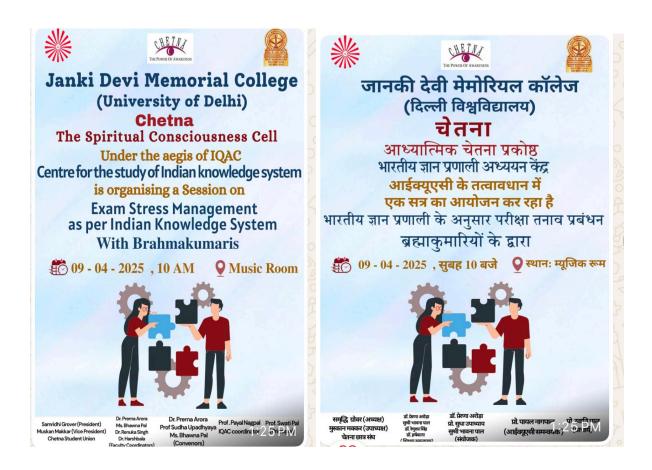

### Chetna- The Spiritual Consciousness Cell (2024-25)

| Name of the event: | Exam Stress Management as per Indian Knowledge                                                                 |
|--------------------|----------------------------------------------------------------------------------------------------------------|
|                    | System                                                                                                         |
| Mode of event      | Offline                                                                                                        |
| Objectives of the  | To equip students with spiritual tools for managing exam stress and enhancing mental and emotional well-being. |
| Date of the Event: | 9th April 2025                                                                                                 |
| Time               | 10:00 am to 11:30 am                                                                                           |
| Venue              | Music room                                                                                                     |

Stress Management Session by Brahma Kumaris at Janki Devi Memorial College BK Renu Didi and BK Neha Didi from the Brahma Kumaris, a globally recognized spiritual organization. The session aimed at equipping students with practical tools to cope with the rising levels of stress during exams. BK Renu Didi and BK Neha Didi shared simple yet effective techniques for calming the mind, including the use of positive affirmations, focused thinking, and meditation practices. They emphasized that managing one's internal environment is as crucial as preparing for the exams themselves.