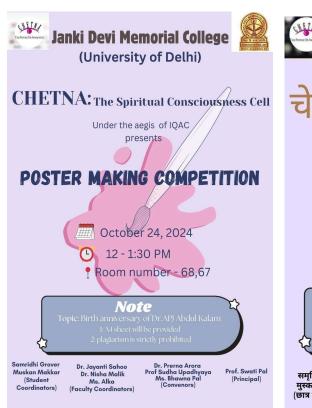

to the Missile Man of India. The competition commenced at 12:00 pm in room number 67. The participants were given a time period of 1.5 hours to complete their posters. The results of the competition were announced after the submission of the posters by the participants and certificates were provided to the winners. The competition helped the students to learn more about their Skills and it even developed a sense of respect in the minds of all the students towards the Missile Man of India, Dr. APJ Abdul Kalam. The competition ended with the distribution of the certificates to the winners by Dr. Prerna Arora, Dr. Nisha Malik, Dr. Jayanti Sahoo and Ms. Alka. Arushi Yadav won the 1st position followed by Monika who won the 2nd position and Sanjana along with Diksha who won the 3rd position.













| Name of the event:  | Talk-Yudh : Uchit ya Anuchit                  |
|---------------------|-----------------------------------------------|
| Name of the Speaker | Ms. Mithlesh Kumari from the Chinmaya Mission |
| Mode of event       | Offline                                       |
| Objectives of the   | Rashtriya Ekta Diwas                          |
| Date of the Event:  | 23th October, 2024                            |
| Time                | 12:00-1:00 PM                                 |
| Venue               | Music room                                    |

Chetna – The Spiritual Consciousness Cell of Janki Devi Memorial College organized a Talk titled "Yudh: Uchit ya Anuchit" (War: Just or Unjust) by Ms. Mithlesh Kumari from the Chinmaya Mission on 23<sup>rd</sup>