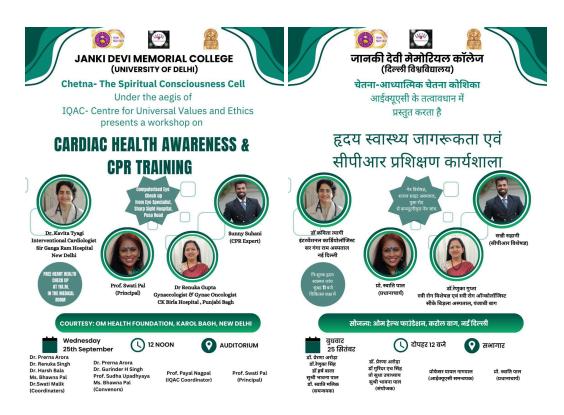

dents and faculty members. The CPR workshop provided essential life-saving skills, while the free medical checkups allowed participants to gain insights into their personal health, making early detection of health issues possible. Many

students expressed gratitude for the opportunity to receive expert consultations without any cost.

The health initiative organized by the Chetna Society was a resounding success. By combining a CPR workshop with free medical checkups, the event made significant strides in promoting both emergency preparedness and proactive health management within the college community.

Chetna Society plans to continue organizing such meaningful events to promote awareness and foster a sense of responsibility for physical and mental well-being

## Posters for the event:



# Geotag photos:





# **CPR TRAINING**









# Media coverage

# जानकी देवी महिला महाविद्यालय में हेल्थ चैकअप कैंप के दौरान 150 मरीजों का स्वास्थ्य जांचा



#### उत्तम हिन्दू न्यूज नेटवर्क

नई दिल्ली: ओम हेल्थ फाऊंडेशन एवं चेतना संस्था के संयुक्त तत्वाधान व प्रिंसीपल स्वाति पाल के मार्ग दर्शन में जानकी देवी महिला महाविद्यालय राजेंद्र नगर में हेल्थ चैकअप कैंप व सीपीआर ट्रेनिंग कार्यक्रम का आयोजन किया गया। जिसमें सर गंगाराम हॉस्पिटल की वरिष्ठ हार्ट रोग विषयज्ञ डॉक्टर कविता त्यागी, एस के विरला हॉस्पिटल से ओनको गाइनेकोलॉजिस्ट डॉक्टर रेणुका गुप्ता, शार्प साइट आई अस्पताल के डॉक्टर अंशुल,डेंटिस्ट डॉक्टर तनिषा, डॉक्टर अजय सांगवान,डॉक्टर जयदीप चाहल की टीम ने करीब 150 छात्रों व स्टाफ मेंबर का चैकअप किया जिनमे

50 मरीज का कंप्यूटराइज्ड आई टेस्टिंग मशीन से चेकअप किया गया। इस दौरान जरूरतमंद मरीज