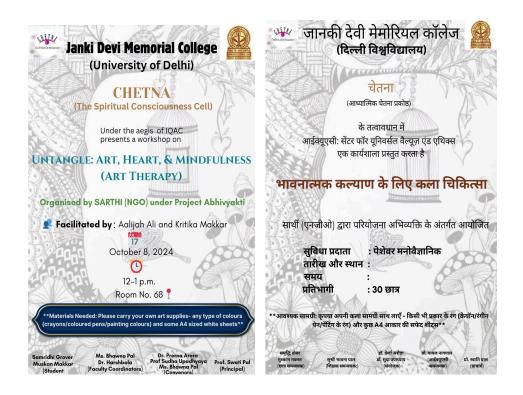

Chetna: The Spiritual Consciousness Cell in collaboration with the Department of Sanskrit, under the aegis of IQAC, at Janki Devi Memorial College, University of Delhi.