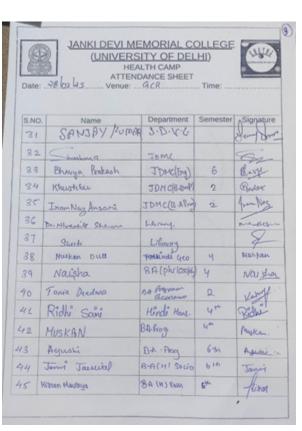

Overall, the session proved to be deeply enriching and left a lasting impact on all attendees. Total 28 Students took advantage of this seminar.

| Name of the event: | Intra College Paper Presentation Competition |
|--------------------|----------------------------------------------|
| Mode of event      | Offline                                      |
| Objectives of the  | World Happiness Day                          |
| Date of the Event: | 26th March, 2025                             |
| Time               | 12:00 Pm                                     |
| Venue              | Room no 12                                   |