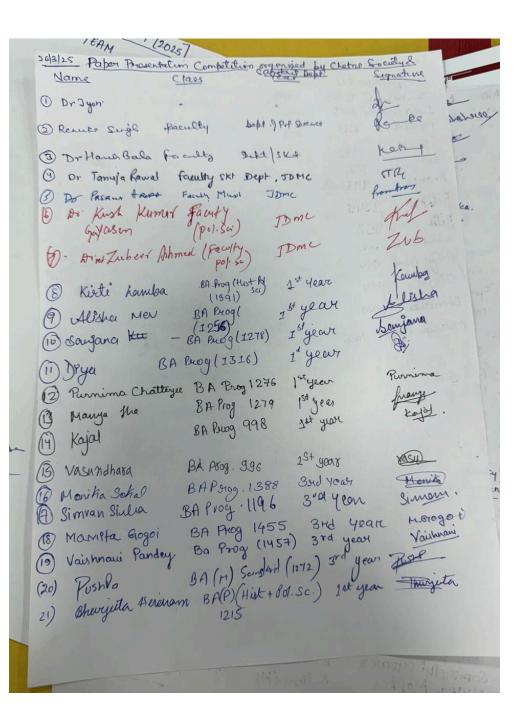

### Registration & Participation:

Participation was open to pre-registered candidates, ensuring a well-organized and structured competition. The registration was facilitated through an online form.