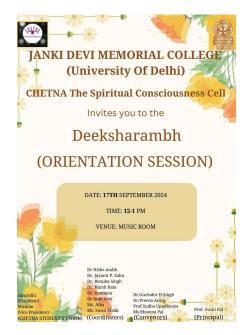

ecedence, the teachers encouraged introspection rather than placing blame on others for our difficulties. Chetna, as they explained, provides a safe and nurturing space for students to grow both spiritually and personally. Ms. Bhawna Pal further elaborated on the society's activities planned for the upcoming session, such as a CPR workshop, poetry competition, and gratitude journaling session, all aimed at promoting mindfulness and self-reflection. The event concluded with teachers urging students to join teams according to their interests, fostering collaboration and personal growth. A brief meditation session was held at the end, allowing students and teachers alike to relax and center themselves. This peaceful conclusion set a positive tone for the spiritual journey ahead with Chetna.













| Page   Coupers   Page   Page | Topic                      |         |                    |      | Damilaseptembe | 24   |
|---------------------------------------------------------------------------------------------------------------------------------------------------------------------------------------------------------------------------------------------------------------------------------------------------------------------------------------------------------------------------------------------------------------------------------------------------------------------------------------------------------------------------------------------------------------------------------------------------------------------------------------------------------------------------------------