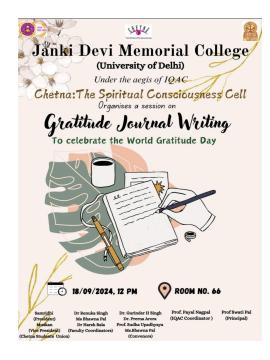

phasized that gratitude journaling helps uncover hidden facts and fosters a positive outlook on life. By reflecting on the things we appreciate, we can shift our perspective, cultivate contentment, and lead more fulfilling lives. The session encouraged participants to adopt gratitude journaling as a daily practice. Through this Gratitude Journaling Session, Chetna aimed to promote spiritual consciousness, self-reflection, and positivity among students and faculty. The event successfully created a supportive environment for sharing experiences and insights, inspiring attendees to incorporate gratitude into their daily lives. The session concluded with participants leaving with a renewed sense of appreciation and a commitment to cultivate gratitude in their personal and professional lives.















| N.<br>Di