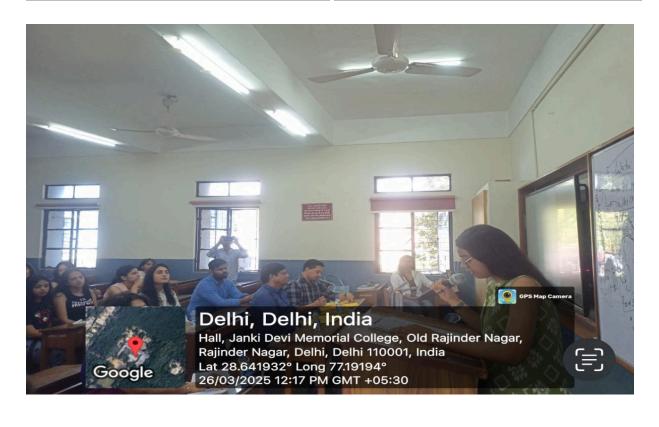

Overall, the session proved to be deeply enriching and left a lasting impact on all attendees. Total 28 Students took advantage of this seminar.

| Name of the event: | Intra College Paper Presentation Competition |
|--------------------|----------------------------------------------|
| Mode of event      | Offline                                      |
| Objectives of the  | World Happiness Day                          |
| Date of the Event: | 26th March, 2025                             |
| Time               | 12:00 Pm                                     |
| Venue              | Room no 12                                   |

Chetna: The Spiritual Consciousness Cell in collaboration with the Department of Sanskrit, under the aegis of IQAC, at Janki Devi Memorial College, University of Delhi.

### **Event Overview:**

Janki Devi Memorial College, University of Delhi, organized a Paper Presentation Competition to celebrate World Happiness Day. The event was conducted by Chetna: The Spiritual Consciousness Cell in collaboration with the Department of Sanskrit to encourage discussions on the theme "Spirituality and Happiness."