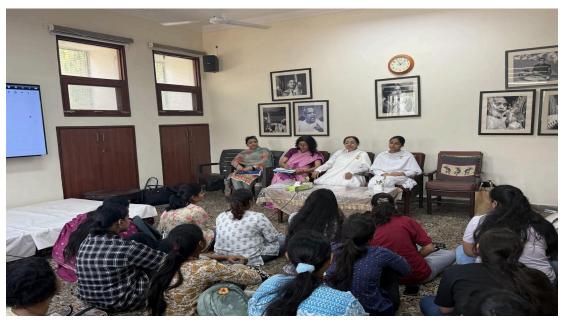

Stress Management Session by Brahma Kumaris at Janki Devi Memorial College BK Renu Didi and BK Neha Didi from the Brahma Kumaris, a globally recognized spiritual organization. The session aimed at equipping students with practical tools to cope with the rising levels of stress during exams. BK Renu Didi and BK Neha Didi shared simple yet effective techniques for calming the mind, including the use of positive affirmations, focused thinking, and meditation practices. They emphasized that managing one's internal environment is as crucial as preparing for the exams themselves.

The interactive session was well-received by students and faculty members alike.

Many participants shared that they felt more centered and motivated after the session.

A guided meditation conducted at the end helped everyone experience a few moments of deep silence and inner peace.