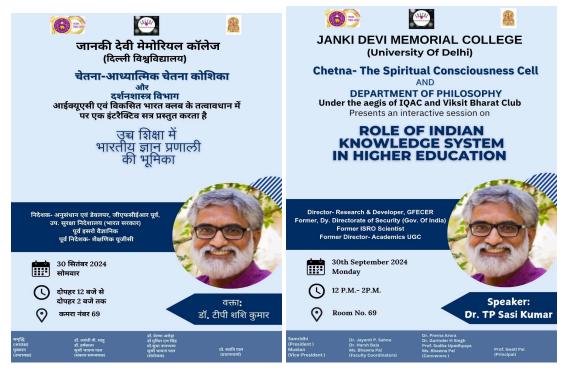

### JANKI DEVI MEMORIAL COLLEGE UNIVERSITY OF DELHI

### Chetna- The Spiritual Consciousness Cell (2024-25)

| Name of the event: | Exam Stress Management as per Indian Knowledge                                                                 |
|--------------------|----------------------------------------------------------------------------------------------------------------|
|                    | System                                                                                                         |
| Mode of event      | Offline                                                                                                        |
| Objectives of the  | To equip students with spiritual tools for managing exam stress and enhancing mental and emotional well-being. |
| Date of the Event: | 9th April 2025                                                                                                 |
| Time               | 10:00 am to 11:30 am                                                                                           |
| Venue              | Music room                                                                                                     |