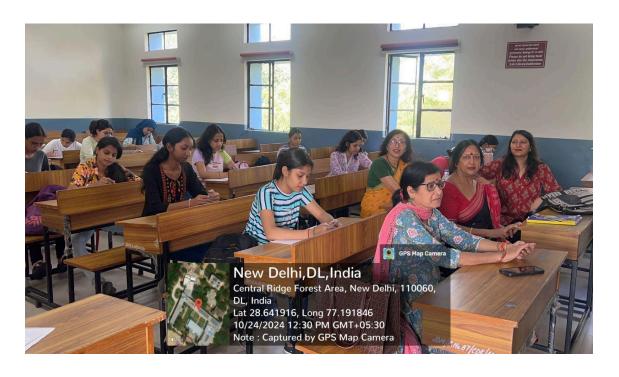

the Missile Man of India. The competition commenced at 12:00 pm in room number 67. The participants were given a time period of 1.5 hours to complete their posters. The results of the competition were announced after the submission of the posters by the participants and certificates were provided to the winners. The competition helped the students to learn more about their Skills and it even developed a sense of respect in the minds of all the students towards the Missile Man of India, Dr. APJ Abdul Kalam. The competition ended with the distribution of the certificates to the winners by Dr. Prerna Arora, Dr. Nisha Malik, Dr. Jayanti Sahoo and Ms. Alka. Arushi Yadav won the 1st position followed by Monika who won the 2nd position and Sanjana along with Diksha who won the 3rd position.













| Name of the event:  | Talk-Yudh : Uchit ya Anuchit                  |
|---------------------|-----------------------------------------------|
| Name of the Speaker | Ms. Mithlesh Kumari from the Chinmaya Mission |
| Mode of event       | Offline                                       |
| Objectives of the   | Rashtriya Ekta Diwas                          |
| Date of the Event:  | 23th October, 2024                            |
| Time                | 12:00-1:00 PM                                 |
| Venue               | Music room                                    |

Chetna – The Spiritual Consciousness Cell of Janki Devi Memorial College organized a Talk titled "Yudh: Uchit ya Anuchit" (War: Just or Unjust) by Ms. Mithlesh Kumari from the Chinmaya Mission on 23<sup>rd</sup> Oct