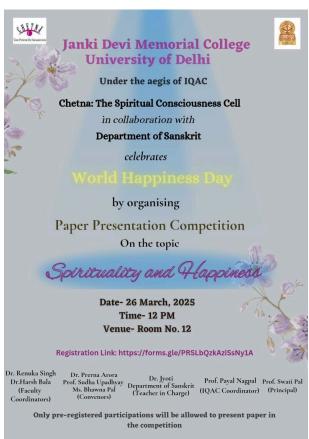

Chetna: The Spiritual Consciousness Cell in collaboration with the Department of Sanskrit, under the aegis of IQAC, at Janki Devi Memorial College, University of Delhi.

### **Event Overview:**

Janki Devi Memorial College, University of Delhi, organized a Paper Presentation Competition to celebrate World Happiness Day. The event was conducted by Chetna: The Spiritual Consciousness Cell in collaboration with the Department of Sanskrit to encourage discussions on the theme "Spirituality and Happiness."

### Objective:

The competition provided a platform for students and researchers to present their perspectives on the connection between spiritual practices and happiness, exploring diverse interpretations from psychological, philosophical, and religious standpoints.

### Key Organizers:

Faculty Coordinators: Dr. Renuka Singh & Dr. Harsh Bala

### Registration & Participation:

Participation was open to pre-registered candidates, ensuring a well-organized and structured competition. The registration was facilitated through an online form.