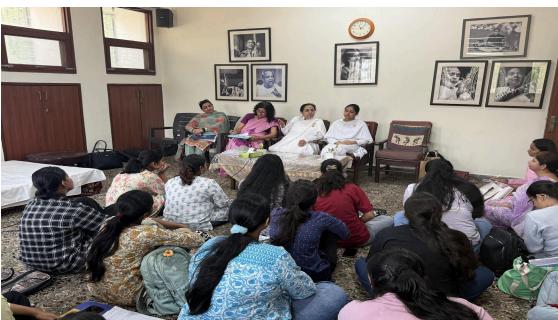

Stress Management Session by Brahma Kumaris at Janki Devi Memorial College BK Renu Didi and BK Neha Didi from the Brahma Kumaris, a globally recognized spiritual organization. The session aimed at equipping students with practical tools to cope with the rising levels of stress during exams. BK Renu Didi and BK Neha Didi shared simple yet effective techniques for calming the mind, including the use of positive affirmations, focused thinking, and meditation practices. They emphasized that managing one's internal environment is as crucial as preparing for the exams themselves.

The interactive session was well-received by students and faculty members alike.

Many participants shared that they felt more centered and motivated after the session.

A guided meditation conducted at the end helped everyone experience a few moments of deep silence and inner peace.