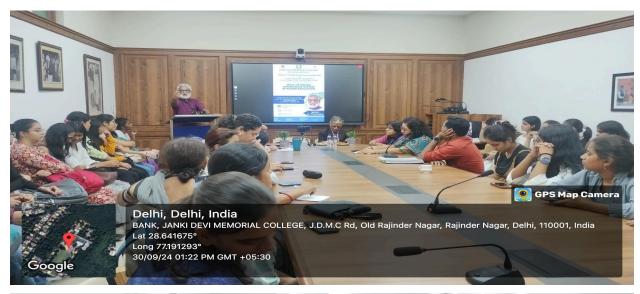

Stress Management Session by Brahma Kumaris at Janki Devi Memorial College BK Renu Didi and BK Neha Didi from the Brahma Kumaris, a globally recognized spiritual organization. The session aimed at equipping students with practical tools to cope with the rising levels of stress during exams. BK Renu Didi and BK Neha Didi shared simple yet effective techniques for calming the mind, including the use of positive affirmations, focused thinking, and meditation practices. They emphasized that managing one's internal environment is as crucial as preparing for the exams themselves.

The speakers highlighted how a positive mindset, developed through regular spiritual practices, not only enhances academic performance but also contributes to overall

well-being. Students were encouraged to take short meditative breaks during study sessions, practice gratitude, and reaffirm their self-worth and capabilities through daily affirmations.

The interactive session was well-received by students and faculty members alike.

Many participants shared that they felt more centered and motivated after the session.

A guided meditation conducted at the end helped everyone experience a few moments of deep silence and inner peace.

Overall, the session proved to be deeply enriching and left a lasting impact on all attendees. Total 28 Students took advantage of this seminar.

| Name of the event: | Intra College Paper Presentation Competition |
|--------------------|----------------------------------------------|
| Mode of event      | Offline                                      |
| Objectives of the  | World Happiness Day                          |
| Date of the Event: | 26th March, 2025                             |
| Time               | 12:00 Pm                                     |
| Venue              | Room no 12                                   |