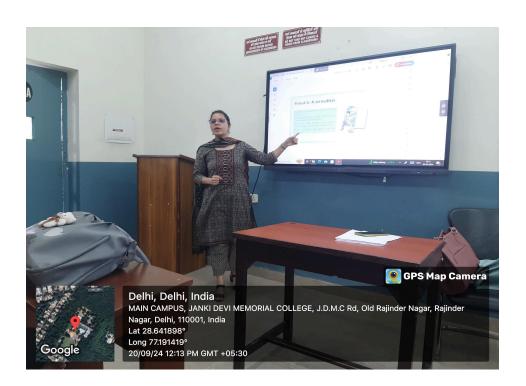

Stress Management Session by Brahma Kumaris at Janki Devi Memorial College BK Renu Didi and BK Neha Didi from the Brahma Kumaris, a globally recognized spiritual organization. The session aimed at equipping students with practical tools to cope with the rising levels of stress during exams. BK Renu Didi and BK Neha Didi shared simple yet effective techniques for calming the mind, including the use of positive affirmations, focused thinking, and meditation practices. They emphasized that managing one's internal environment is as crucial as preparing for the exams themselves.

Overall, the session proved to be deeply enriching and left a lasting impact on all attendees. Total 28 Students took advantage of this seminar.

| Name of the event: | Intra College Paper Presentation Competition |
|--------------------|----------------------------------------------|
| Mode of event      | Offline                                      |
| Objectives of the  | World Happiness Day                          |
| Date of the Event: | 26th March, 2025                             |
| Time               | 12:00 Pm                                     |
| Venue              | Room no 12                                   |