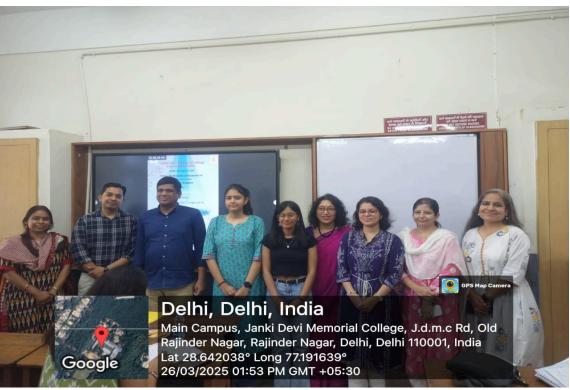

Chetna: The Spiritual Consciousness Cell in collaboration with the Department of Sanskrit, under the aegis of IQAC, at Janki Devi Memorial College, University of Delhi.

### Key Organizers:

Faculty Coordinators: Dr. Renuka Singh & Dr. Harsh Bala

### **Conclusion:**

The event successfully highlighted the interconnection between spirituality and happiness, fostering insightful discussions and intellectual engagement. Participants presented well-researched papers, making the competition an enriching experience. This initiative not only celebrated World Happiness Day but also reinforced the significance of mental well-being, mindfulness, and spiritual growth in the pursuit of happiness.